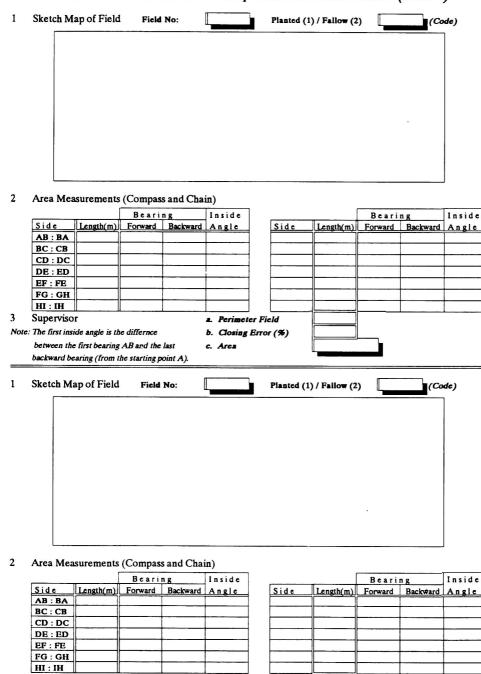

le AB : BA BC : CB CD : DCDE : ED EF : FE FG : GH HI : IH 3 a. Perimeter Field Supervisor Note: The first inside angle is the differnce b. Closing Error (%) between the first bearing AB and the last c. Arca backward bearing (from the starting point A). 1 Sketch Map of Field Field No: Planted (1) / Fallow (2) (Code) 2 Area Measurements (Compass and Chain) Inside Bearing Inside Bearing Forward Backward Length(m) Forward Backward Side Length(m) Side Angle Angle AB : BA BC : CB CD:DCDE : ED EF : FE FG : GH HI : IH 3 Supervisor a. Perimeter Field b. Closing Error (%) Note: The first inside angle is the differnce between the first bearing AB and the last c. Arca backward bearing (from the starting point A). Form II Page 8

1

Section VII Area Measurement of Crop Fields and Fallow Land (Cont'd)



a. Perimeter Field

c. Arca

b. Closing Error (%)

Section VII Area Measurement of Crop Fields and Fallow Land (Cont'd)

3 Supervisor

Form II

C.470

Note: The first inside angle is the differnce between the first bearing AB and the last backward bearing (from the starting point A).

Page 9

Section VII Area Measurement of Crop Fields and Fallow Land (Cont'd)

|    |                                                                                                                            | ap of Field    | Field            |                 |                     |        |             | ) / Fallow (2 |                  | (Co      |      |
|----|----------------------------------------------------------------------------------------------------------------------------|----------------|--