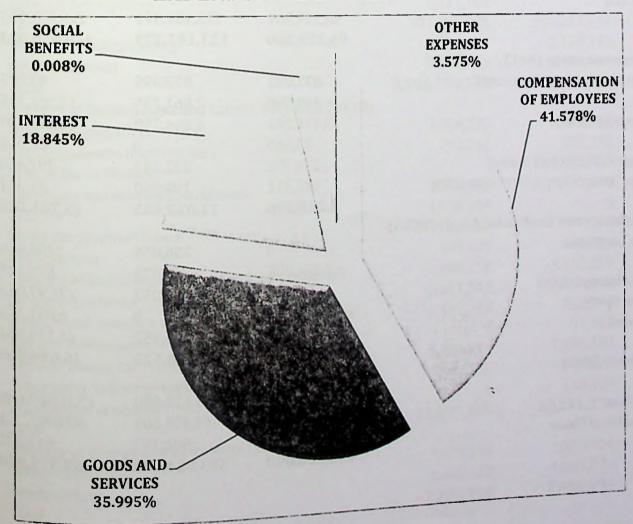

## 6.2.1 Compensation of Employees

Compensation of Employees as detailed in Note nine (9) for the month was GH¢ 935.13 million as against a budget of GH¢ 757.51 million. This resulted in excess expenditure of GH¢ 177.62 million. This was predominantly driven by continues implementation of the single spine salary structure. Compensation of Employees cost which represents 41.58% of total Expenditure for the month, also represents 78.52% of consolidated fund revenue for October.

## 6.2.2 Use of Goods and Services

Goods and Services incurred for the month as detailed in note ten (10), was GH¢ 809.57 million as against the budgeted figure of GH¢590.98 million resulting in an unfavourable variance of GH¢218.58 or 36.99%. GH¢ 700.12million was used to redeem promissory notes for lifting of light crude oil due to the increase in tariff by the PURC. This represents 35.99% of total expenditure for the period.

### 6.2.3 Interest

Interest for the period which is 18.85% of total expenditure and which amounts to GH¢423.86million was GH¢ 157.66million in excess of the budgeted figure of GH¢266.20million.

6.2.4 Social Benefits and Other Expenses

Expenditure on Social Benefits for the month as detailed in Note 13 gave a favourable variance of GH¢ 17.35million. Other Expenses as detailed in Note 14, was GH¢ 80.39 million as against a budget of GH¢ 77.93million giving rise to an unfavourable variance of GH¢2.47million.