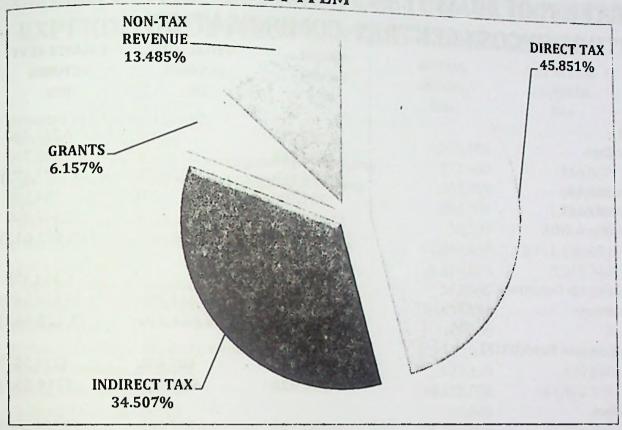

## 6.1 REVENUE

Total Revenue which is made up of Direct and Indirect Taxes, Grants and other Non-tax revenue fell short of the budget by 20.51%. Below is the contribution of the various components to this unfavourable variance.

### 6.1.1 Direct Tax

Consolidated Fund Direct tax revenue as detailed in Note 2 for the month was GH¢546.04 million as against the expected amount of GH¢ 537.82 million indicating favourable variance of GH¢ 8.22million or 1.5%. Direct tax contributed 45.85% of total revenue for the period.

#### 6.1.2 Indirect Tax

Indirect tax as indicated in Note 3 was GH¢410.94 million against a budget of GH¢658.47 million. This resulted in an unfavourable variance of GH¢ 247.52 million or 37.59%. Indirect Tax contributed 34.51% of total revenue for the period

#### 6.1.3 Grants

Grant of GH¢ 73.33 million was received during the month of October 2013 as against a zero (0) budget. Grants contributed 6.16% of total revenue for the period

#### 6.1.4 Non - Tax Revenue

Non - Tax Revenue as detailed in Note 5 for the month was GH¢160.59 million as against a budgeted figure of GH¢ 301.97 million giving rise to an unfavourable variance of GH¢ 141.38 million or 46.82%%. Non Tax Revenue contributed 13.48% of total revenue for the period