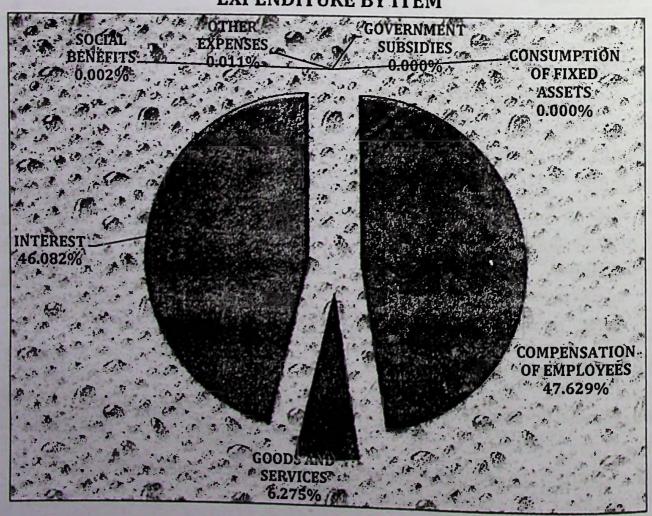

#### 6.2 EXPENDITURE

Expenditure is made up of Compensation of Employees, Use of Goods and Services, Consumption of Fixed Capital, Interest, Subsidies, Grants, Social Benefits and Other Expenses. The total for the month amounted to GH¢ 1,912.64 million as against the budget of GH¢2,137.93 million, resulting in favourable variance of GH¢ 225.29 million or 10.54% less than budgeted.

#### 6.2.1 Compensation of Employees

Compensation of Employees as detailed in Note eleven (11) for the month was GH¢ 910.97 million as against a budget of GH¢ 884.05 million. This resulted in excess expenditure of GH¢ 26.92 million. Compensation of Employees cost which represents 47.63% of total Expenditure for the month, also represents 69.94% of consolidated fund revenue for May.

#### 6.2.2 Use of Goods and Services

Expenditure on Goods and Services incurred for the month as detailed in note twelve (12), was GH¢ 120.03 million as against the budgeted figure of GH¢476.14 million resulting in a favourable variance of GH¢ 356.11. Goods and Services represent 6.27% of total expenditure for the period.

#### 6.2.3 Interest

Interest for the month as detailed in note twelve (12), was GH¢ 881.38 million as against the budgeted figure of GH¢687.66 million resulting in an unfavourable variance of GH¢ 193.72 or 28.17% less than budgeted. This represents 46.08% of total expenditure for the period.

#### 6.2.4 Social Benefits and Other Expenses

An amount of GH¢0.043 million was incurred on social benefits and other expense for the month of May. This was GH¢3.14 million less that budget indication a favourable variance or 98.62% less than the budget.