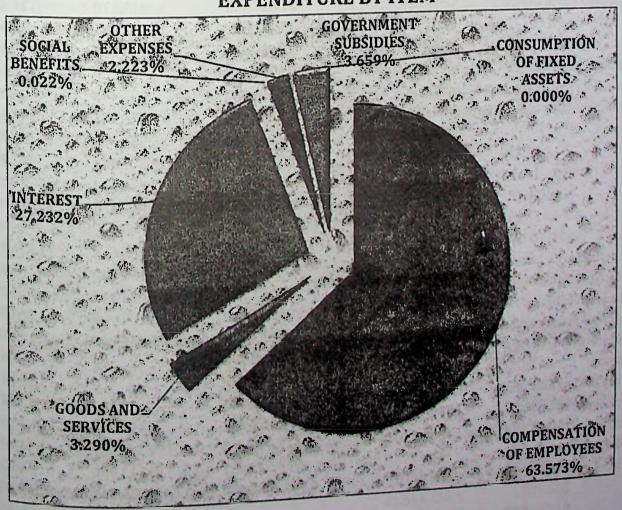

# SUMMARY YEAR TO DATE REVENUE AND EXPENDITURE FOR THE PERIOD ENDED MAY 31, 2014

| allal                       | ANNUAL         | YTD            | ACTUAL        | YTD ACTUAL    |     | YTD             |
|-----------------------------|----------------|----------------|---------------|---------------|-----|-----------------|
|                             | BUDGET         | BUDGET         | MONTH         | MAY           | %   | VARIANCE        |
|                             | A              | В              | С             | D             |     | E=A-D           |
| REVENUE                     |                | 234            |               |               |     |                 |
| DIRECT TAX                  | 8,341,073,810  | 3,475,447,421  | 444,208,898   | 2,247,900,226 | 37  | (1,227,547,195) |
| INDIRECT TAX                | 10,330,278,826 | 4,304,282,844  | 625,676,767   | 2,925,723,577 | 48  | (1,378,559,267) |
| GRANTS                      | 0              | 0              | 0             | 2,231,814     | 0   | 2,231,814       |
| NON-TAX REVENUE             | 4,028,254,719  | 1,678,439,466  | 232,608,441   | 923,154,664   | 15  | (755,284,802)   |
| TOTAL RECEIPTS              | 22,699,607,355 | 9,458,169,731  | 1,302,494,106 | 6,099,010,281 | 100 | (3,359,159,450) |
| _                           | The state of   |                |               |               | 0   |                 |
| EXPENDITURE                 |                |                |               |               |     |                 |
|                             | A              | В              | С             | D             |     | E=(B-D)         |
| COMPENSATION OF EMPLOYEES   | 10,608,579,711 | 4,420,241,546  | 910,965,482   | 4,772,695,173 | 63  | (352,453,627)   |
| GOODS AND SERVICES          | 5,713,648,204  | 2,380,686,752  | 120,025,052   | 343,261,644   | 5   | 2,037,425,108   |
| INTEREST                    | 5,713,648,204  | 2,380,686,752  | 881,383,913   | 2,418,706,159 | 32  | (38,019,408)    |
| GOVERNMENT SUBSIDIES        |                | 3,438,298,534  |               | 0             | 0   | 3,438,298,534   |
| SOCIAL BENEFITS             | 8,251,916,482  | 15,917,792     | 10.062        | 1,131,110     | 0   | 14,786,681      |
|                             | 38,202,700     | 360,123,167    | 246 671       | 82,005,862    | 1   | 278,117,304     |
| OTHER EXPENSES              | 864,295,600    |                | 0             | 0             | 0   | 33,333,333      |
| FOREIGN FINANCED INVESTMEN  | 80,000,000     | 33,333,333     | 0             | 0             | 0   | . 0             |
| CONSUMPTION OF FIXED ASSETS | 0              | 7              | 10,000        | 7,617,799,949 | 100 | 5,411,487,927   |
| TOTAL PAYMENTS              | 31,270,290,901 | 13,029,287,876 | 1,912,033,000 |               |     |                 |