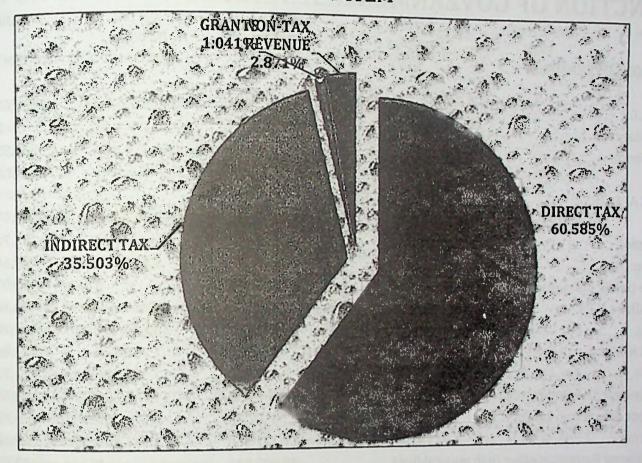

# SUMMARY YEAR TO DATE RECIEPTS AND PAYMENTS FOR THE PERIOD ENDED MAY 31, 2014

|                         | ANNUAL         | YTD           | ACTUAL        | YTD ACTUAL    |     | YTD             |
|-------------------------|----------------|---------------|---------------|---------------|-----|-----------------|
|                         | BUDGET         | BUDGET        | MONTH         | MAY           | %   | VARIANCE        |
|                         | Α              | В             | С             | D             |     | E=(D-B)         |
| RECEIPTS                |                |               |               |               |     | a value         |
| DIRECT TAX              | 8,341,073,810  | 3,475,447,421 | 444,208,898   | 2,247,900,226 | 29  | (1,227,547,195) |
| INDIRECT TAX            | 10,589,383,325 | 4,412,243,052 | 647,268,809   | 2,982,843,506 | 38  | (1,429,399,546) |
| GRANTS                  | 0              | 0             | 0             | 2,231,814     | 0   | 2,231,814       |
| NON-TAX REVENUE         | 4,028,254,719  | 1,678,439,466 | 232,608,441   | 923,154,664   | 12  | (755,284,802)   |
| NHIL                    | 926,610,508    | 386,087,712   | 84,632,979    | 396,017,572   | 5   | 9,929,860       |
| LOANS RECEIVED          | 0              | 0             | 0             | 174,404,995   | 2   | 174,404,995     |
| NET TREASURY OPERATIONS | 0              | 0             | 44,080,428    | 1,137,345,484 |     |                 |
| RECOVERIES              | 0              | 0             | 465,658       | 2,023,164     | 0   | 2,023,164       |
| TOTAL RECEIPTS          | 23,885,322,362 | 9,952,217,651 | 1,453,265,213 | 7,865,921,425 | 100 | (3,223,641,709) |