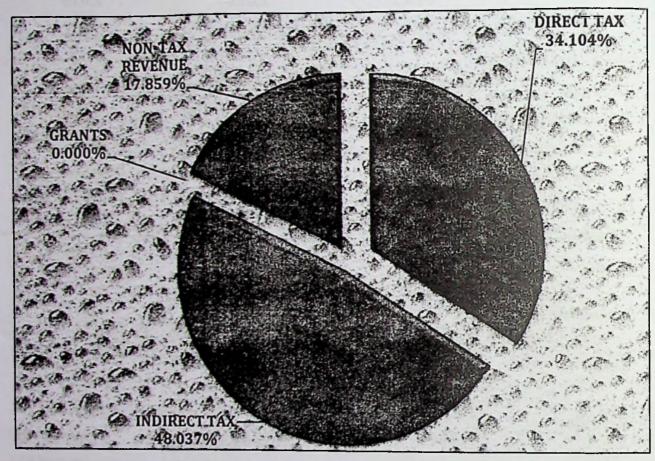

#### ADDITIONAL STATISTICS 3.0

Total Revenue which is made up of Direct and Indirect Taxes, Grants and other Non-tax revenue fell short of the budget by 31.14%. Below is the contribution of the various components to this unfavourable variance.

#### 6.1.1 Direct Tax

Consolidated Fund Direct tax revenue as detailed in Note 2 for the month was GH¢ 444.21 million as against the expected amount of GH¢ 695.09 million indicating an unfavourable variance of GH¢ 250.88 million or 36.09% below budget. Direct tax contributed 34.10% of total revenue for the period of May.

## 6.1.2 Indirect Tax

Indirect Tax
Indirect tax as indicated in Note 3 was GH¢ 625.68 million against a budget of GH¢ 235 GH¢ 860.86 million. This resulted in an unfavourable variance of GH¢ 235.18 million or 27.32% less than the budget. Indirect Tax contributed 48.04% of total revenue for the period.

#### 6.1.3 Grants

No Grants was received for May 2014.

#### 6.1.4 Non - Tax Revenue

Non - Tax Revenue as detailed in Note 6 for the month was GH¢ 232.61 million as against a budgeted figure of GH¢335.69 million giving rise to an unfavourable variance of GH¢ 103.08 million or 30.71% less than the budget for that period. Non Tax Revenue contributed 17.85% of total revenue for the period.