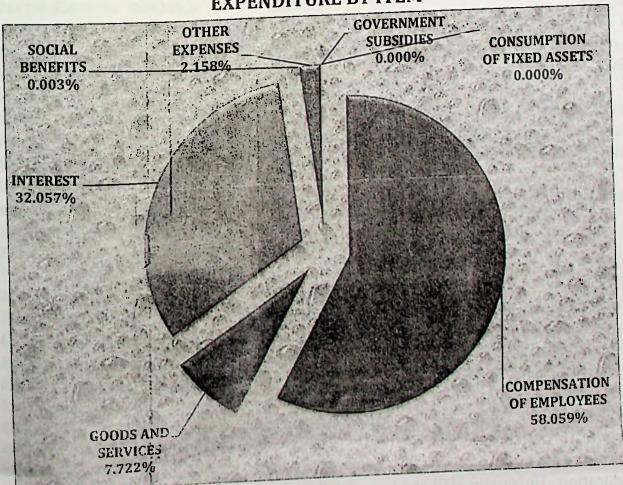

### 6.2 EXPENDITURE

Expenditure is made up of Compensation of Employees, Use of Goods and Services, Consumption of Fixed Capital, Interest, Subsidies, Grants, Social Benefits and Other Expenses. The total for the month amounted to GH¢1,583.17 million as against the budget of GH¢1,956.08 million, resulting in a favourable variance of GH¢372.91million or 19.06% less than budgeted.

### 6.2.1 Compensation of Employees

Compensation of Employees as detailed in Note eleven (11) for the month was GH¢919.17 million as against a budget of GH¢884.05 million. This resulted in excess expenditure of GH¢35.12million. Compensation of Employees cost which represents 58.06% of total expenditure for the month, also represents 107.67% of consolidated fund revenue for September.

### 6.2.2 Use of Goods and Services

Expenditure on Goods and Services incurred for the month as detailed in note twelve (12), was GH¢122.25 million as against the budgeted figure of GH¢476.14 million resulting in a favourable variance of GH¢353.89. Goods and Services represent 7.72% of total expenditure for the period.

### 6.2.3 Interest

Interest Paid for the month as detailed in note fourteen (14) was GH¢ 507.52 million as against the budgeted figure of GH¢505.80 million resulting in an unfavourable variance of GH¢1.7million or 0.34% more than budgeted. This represents 32.06% of total expenditure for the period.

### 6.2.4 Social Benefits and Other Expenses

An amount of GH¢0.055 million and GH¢34.17 million was incurred on social benefits and other expense for the month of September respectively. The sum represented 2.16% of total expenditure for the period under review.