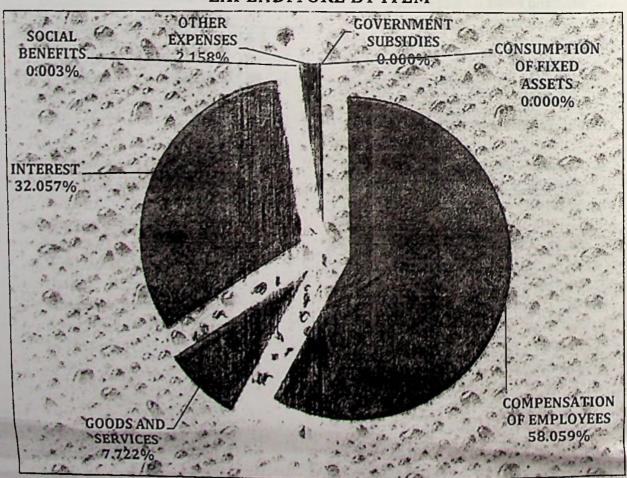

### 6.2 EXPENDITURE

Expenditure is made up of Compensation of Employees, Use of Goods and Services, Consumption of Fixed Capital, Interest, Subsidies, Grants, Social Benefits and Other Expenses. The total for the month amounted to GH¢1,583.17 million as against the budget of GH¢1,956.08 million, resulting in a favourable variance of GH¢372.91million or 19.06% less than budgeted.

### 6.2.1 Compensation of Employees

Compensation of Employees as detailed in Note eleven (11) for the month was GH¢919.17 million as against a budget of GH¢884.05 million. This resulted in excess expenditure of GH¢35.12million. Compensation of Employees cost which represents 58.06% of total expenditure for the month, also represents 107.67% of consolidated fund revenue for September.

### 6.2.2 Use of Goods and Services

Expenditure on Goods and Services incurred for the month as detailed in note twelve (12), was GH¢122.25 million as against the budgeted figure of GH¢476.14 million resulting in a favourable variance of GH¢353.89. Goods and Services represent 7.72% of total expenditure for the period.

### 6.2.3 Interest

Interest Paid for the month as detailed in note fourteen (14) was GH¢ 507.52 million as against the budgeted figure of GH¢505.80 million resulting in an unfavourable variance of GH¢1.7million or 0.34% more than budgeted. This represents 32.06% of total expenditure for the period.

### 6.2.4 Social Benefits and Other Expenses

An amount of GH¢0.055 million and GH¢34.17 million was incurred on social benefits and other expense for the month of September respectively. The sum represented 2.16% of total expenditure for the period under review.