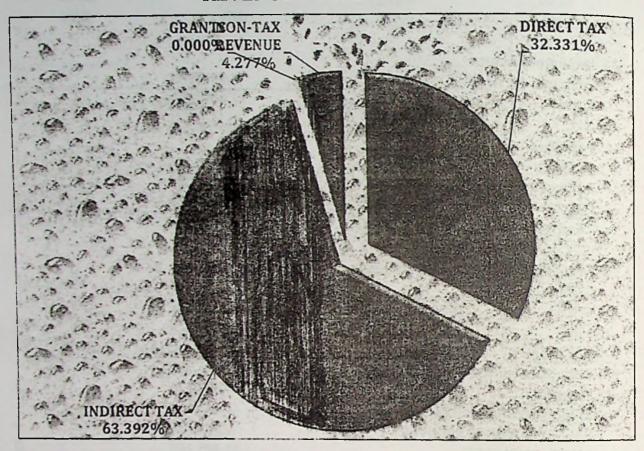

### 3.1 REVENUE

Total Revenue which is made up of Direct and Indirect Taxes, Grants and other Non-tax revenue fell short of the budget by 44.67%. Below is the contribution of the various components to this unfavourable variance.

Consolidated Fund Direct tax revenue as detailed in Note 2 for the month was GH¢276.01 million as against the expected amount of GH¢695.09 million indicating an unfavourable variance of GH¢419.08 million or 60.29% below budget. Direct tax contributed 32.33% of total revenue for the period of September.

# 6.1.2 Indirect Tax

Indirect tax as indicated in Note 3 was GH¢541.18 million against a budget of GH¢880.47 million. This resulted in an unfavourable variance of GH¢339.29million or 38.54% less than the budget. Indirect Tax contributed 63.39% of total revenue for the period.

### 6.1.3 Non - Tax Revenue

Non - Tax Revenue as detailed in Note 6 for the month was GH¢36.516million as against a budgeted of GH¢335.69 million resulting in a favourable variance of GH¢299.18 million or 89.12%. Non Tax Revenue contributed 49.09% of total revenue for the period.