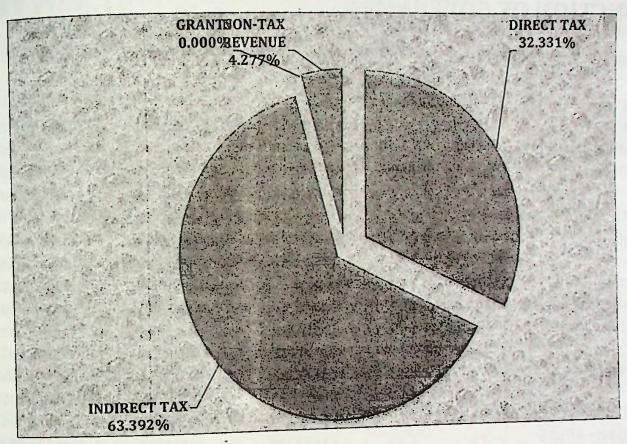

### 3.1 REVENUE

Total Revenue which is made up of Direct and Indirect Taxes, Grants and other Non-tax revenue fell short of the budget by 44.67%. Below is the contribution of the various components to this unfavourable variance.

Consolidated Fund Direct tax revenue as detailed in Note 2 for the month was GH¢276.01 million as against the expected amount of GH¢695.09 million indicating an unfavourable variance of GH¢419.08 million or 60.29% below budget. Direct tax contributed 32.33% of total revenue for the period of September.

# 6.1.2 Indirect Tax

Indirect tax as indicated in Note 3 was GH¢541.18 million against a budget of GH¢880.47 million. This resulted in an unfavourable variance of GH¢339.29million or 38.54% less than the budget. Indirect Tax contributed 63.39% of total revenue for the period.

### 6.1.3 Non - Tax Revenue

Non - Tax Revenue as detailed in Note 6 for the month was GH¢36.516million as against a budgeted of GH¢335.69 million resulting in a favourable variance of GH¢299.18 million or 89.12%. Non Tax Revenue contributed 49.09% of total revenue for the period.