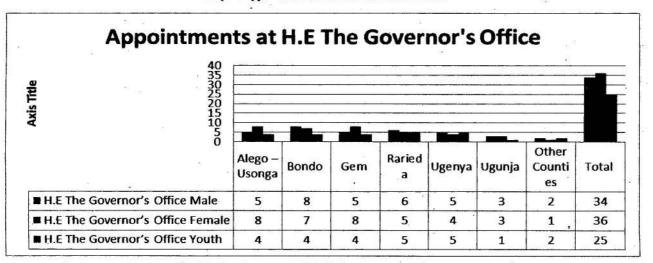

| 5 -  | 4           | 5      | 0    | 0                    | 0    | 0             | 0     | 19                               | 14     | 10             | 33    | 42    |
| Ugunja            | 3    | 3           | 1      | 0    | 0                    | 0    | 0             | 0     | 22                               | 12     | 15             | 34    | 40    |
| Other<br>Counties | 2    | • 1         | 2      | 0    | 0                    | 0    | 0             | 0     | 11                               | 14     | 8              | 25    | 28    |
| Total             | 34   | 36          | 25     | 0    | 0                    | 2    | 0             | 1     | 165                              | 142    | 116            | 307   | 379   |

Graph1: Appointments at H.E The Governor's Office.



Graph 2: Appointments made in Various Departments/Ministries.

| 350<br>300                                                                                            |                   |          | -       |         |        |        |                   |      |
|-------------------------------------------------------------------------------------------------------|-------------------|----------|---------|---------|--------|--------|-------------------|------|
| 250<br>200<br>150<br>100                                                                              |                   |          |         |         |        | ×      |                   |      |
| 150<br>100<br>- 50                                                                                    |                   |