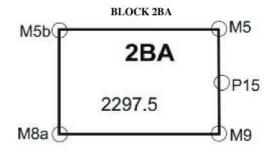

4 | N |
| P14   | 40  | 59        | 38.184 | E | 1   | 26       | 27.816 | N |
| M5    | 40  | 59        | 46.74  | Е | 1   | 21       | 4.22   | N |

### BLOCK 2A AREA=7801.72KM<sup>2</sup>



|       |     | LONGITUDE |        |   |     | LATITUDE |        |   |
|-------|-----|-----------|--------|---|-----|----------|--------|---|
| Point | Deg | Min       | Sec    | 1 | Deg | Min      | Sec    | 7 |
| M5b   | 40  | 27        | 16.2   | Е | 1   | 20       | 58.57  | N |
| M8a   | 40  | 27        | 34.78  | E | 1   | 0        | 12.09  | N |
| M8    | 39  | 0         | 0      | Е | 1   | 0        | 0      | N |
| M6    | 39  | 20        | 52.476 | Е | 1   | 20       | 48.372 | N |
| M5b   | 40  | 27        | 16.2   | Е | 1   | 20       | 58.57  | N |

BLOCK 2B AREA=5461.31Km<sup>2</sup>



|       |     | LONGITUDE |       |   |     | LATITUDE |       |   |
|-------|-----|-----------|-------|---|-----|----------|-------|---|
| Point | Deg | Min       | Sec   |   | Deg | Min      | Sec   |   |
| M5    | 40  | 59        | 46.74 | E | 1   | 21       | 4.22  | N |
| P15   | 40  | 59        | 44.34 | E | 1   | 10       | 2.748 | N |
| M9    | 40  | 59        | 46.74 | E | 1   | 0        | 16.94 | N |
| M8a   | 40  | 27        | 34.78 | E | 1   | 0        | 12.09 | N |
| M5b   | 40  | 27        | 16.2  | Е | 1   | 20       | 58.57 | N |
| M5    | 40  | 59        | 46.74 | E | 1   | 21       | 4.22  | N |

BLOCK 2BA AREA=2297.50 Km<sup>2</sup>

### ANZA BASIN BLOCKS



|       |     | LONGITUDE |       |   |     | LATITUDE |        |   |
|-------|-----|-----------|-------|---|---