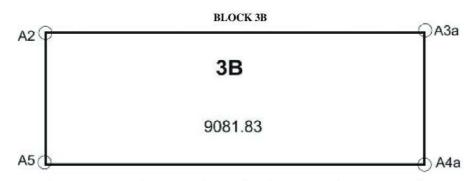

100 |   |   |    |           |       |   |     |
|-----|----------|--------|-------|---|---|----|-----------|-------|---|-----|
|     | LATITUDE |        |       |   |   |    | LONGITUDE |       |   |     |
| Deg | Min      | Sec    |       |   | D | eg | Min       | Sec   |   |     |
| 1   | 0        | 12.09  | N     | Е | 4 | 0  | 27        | 34.78 | N | 3AA |
| 1   | 0        | 16.94  | N     | Е | 4 | 0  | 59        | 46.75 | N | 3AA |
| 0   | 43       | 25.248 | N     | Е | 4 | 0  | 59        | 44.34 | N | 3AA |
| 0   | 30       | 21.6   | N     | E | 4 | 0  | 59        | 44.34 | N | 3AA |
| 0   | 30       | 21.6   | N     | E | 4 | 0  | 27        | 34.78 | N | 3AA |
| 1   | 0        | 12.09  | N     | Е | 4 | 0  | 27        | 34.78 | N | 3AA |

BLOCK 3AA AREA=3287.69Km<sup>2</sup>



|       |     | LONGITUDE |       |   |     | LATITUDE |        | 0.      |
|-------|-----|-----------|-------|---|-----|----------|--------|---------|
| Point | Deg | Min       | Sec   |   | Deg | Min      | Sec    |         |
| A3a   | 40  | 27        | 34.78 | Е | 0   | 30       | 21.6   | N       |
| A4a   | 40  | 27        | 34.78 | Е | 0   | 0        | 0      | Equator |
| A5    | 39  | 0         | 0     | Е | 0   | 0        | 0      | Equator |
| A2    | 39  | 0         | 0     | Е | 0   | 30       | 20.052 | N       |
| A3a   | 40  | 27        | 34.78 | Е | 0   | 30       | 21.6   | N       |

### BLOCK 3B Area = 9081.83 km<sup>2</sup>



|       | 9    | LONGITUDE |        |   |      | LATITUDE |        |         |
|-------|------|-----------|--------|---|------|----------|-----