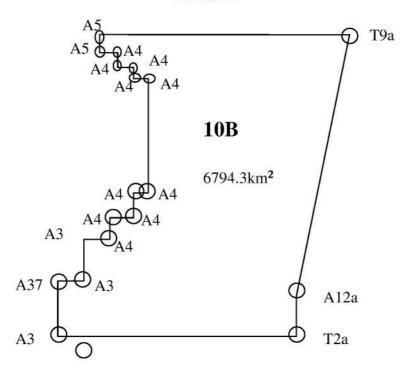

4  | N | 36  | 18       | 46.285 | Е |
| A43   | 2   | 29        | 1.98   | N | 36  | 17       | 8.653  | Е |
| A42   | 2   | 24        | 54.859 | N | 36  | 17       | 8.05   | Е |
| A41   | 2   | 24        | 55.442 | N | 36  | 13       | 6.263  | E |
| A40   | 2   | 20        | 54.808 | N | 36  | 13       | 5.675  | Е |
| A39   | 2   | 20        | 55.032 | N | 36  | 11       | 28.69  | Е |
| A38   | 2   | 12        | 3.347  | N | 36  | 11       | 27.52  | Е |
| A37   | 2   | 12        | 3.761  | N | 36  | 8        | 13.562 | Е |
| A36   | 1   | 59        | 49.528 | N | 36  | 8        | 12.102 | Е |
| T75   | 2   | 0         | 0      | N | 35  | 44       | 39.984 | E |
| Т99   | 3   | 0         | 0      | N | 35  | 44       | 39.984 | Е |

### BLOCK 10BB Area = 6,172Sqkm.

### BLOCK 10BC



|       |     | LATITUDE |        |   |     | LONGITUDE |        |   |
|-------|-----|----------|--------|---|-----|-----------|--------|---|
| Point | Deg | Min      | Sec    |   | Deg | Min       | Sec    |   |
| Т9а   | 3   | 0        | 0      | N | 36  | 51        | 32     | Е |
| A51   | 2   | 59       | 48.449 | N | 36  | 14        | 16.586 | Е |
| A50   | 2   | 58       | 50.869 | N | 36  | 14        | 16.281 | Е |
| A49   | 2   | 58       | 50.629 | N | 36  | 15        | 37.14  | Е |
| A48   | 2   | 56       | 8.047  | N | 36  | 15        | 36.665 | Е |
| A47   | 2   | 56       | 7.809  | N | 36  | 16        | 57.518 | Е |
| A46   | 2   | 54       | 30.262 | N | 36  | 16        | 57.234 | Е |
| A45   | 2   | 54       | 29.929 | N | 36  | 18        | 50.423 | Е |
| A44   | 2   | 2