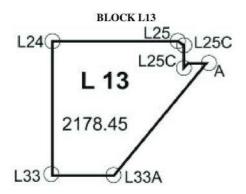

87   | 41  | 0         | 0   | Е | 4   | 19       | 59.988 | S |  |
| L88   | 41  | 0         | 0   | Е | 4   | 9        | 1.008  | S |  |

### BLOCK L11B AREA=4,962.58Km2



|       |     | LONGITUDE |     |   |     |     | LATITUDE |   |
|-------|-----|-----------|-----|---|-----|-----|----------|---|
| Point | Deg | Min       | Sec |   | Deg | Min | Sec      |   |
| L81   | 41  | 31        | 21  | E | 3   | 4   | 22.008   | S |
| L111  | 41  | 45        | 0   | Е | 3   | 4   | 22.008   | S |
| L110  | 41  | 45        | 0   | E | 3   | 36  | 36       | S |
| L71   | 41  | 0         | 0   | E | 3   | 36  | 36       | S |
| L72   | 41  | 0         | 0   | Е | 3   | 4   | 22.008   | S |
| L81   | -41 | 31        | 21  | Е | 3   | 4   | 22.008   | 5 |

BLOCK L12 AREA=4,981.78Km<sup>2</sup>



|       |     | LONGITUDE |        |   |     | LATITUDE |        |   |
|-------|-----|-----------|--------|---|-----|----------|--------|---|
| Point | Deg | Min       | Sec    |   | Deg | Min      | Sec    |   |
| L25   | 41  | 33        | 14.256 | E | 1   | 35       | 13.992 | S |
| L25a  | 41  | 33        | 52.164 | E | 1   | 36       | 5.04   | S |
| L25b  | 41  | 33        | 52.164 | E | 1   | 39       | 51.948 | S |

|       |     | LONGITUDE |         |   |     | LATITUDE |         |   |
|-------|-----|-----------|---------|---|-----|----------|---------|---|
| Point | Deg | Min       | Sec     |   | Deg | Min      | Sec     |   |
| A     | 41  | 39        | 11.952  | E | 1   | 39       | 25.1352 | S |
| L25c  | 41  | 34        | 41.916  | E | 1   | 39       | 25.56   | S |
| L33A