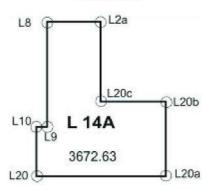

--------|--------|---|
| Point | Deg | Min       | Sec     |   | Deg | Min      | Sec    |   |
| L23a  | 40  | 13        | 58.944  | E | 1   | 39       | 31.968 | S |
| D     | 40  | 21        | 34.6788 | E | 2   | 0        | 14.238 | S |
| L22   | 40  | 30        | 2.988   | Е | 2   | 22       | 44.4   | S |
| L21   | 40  | 6         | 39.996  | E | 2   | 22       | 44.4   | S |
| L20a  | 39  | 16        | 35.7    | E | 2   | 22       | 40     | S |
| L20b  | 39  | 16        | 37.4    | Е | 2   | 1        | 34.8   | S |
| L20c  | 38  | 58        | 24.5    | Е | 2   | 1        | 34     | S |
| L2a   | 38  | 58        | 25.5    | E | 1   | 39       | 29.4   | S |
| L23a  | 40  | 13        | 58.944  | E | 1   | 39       | 31.968 | S |

BLOCK L14 AREA=11,010.76Km<sup>2</sup>

### BLOCK L14A



|       |     | LONGITUDE |        |   |     | LATITUDE |        |
|-------|-----|-----------|--------|---|-----|----------|--------|
| Point | Deg | Min       | Sec    |   | Deg | Min      | Sec    |
| L2a   | 38  | 58        | 25.5   | Е | 1   | 39       | 29.4   |
| L20c  | 38  | 58        | 24.5   | E | 2   | 1        | 34     |
| L20b  | 39  | 16        | 37.4   | E | 2   | 1        | 34.8   |
| L20a  | 39  | 16        | 35.7   | E | 2   | 22       | 40     |
| L20   | 38  | 40        | 37.992 | E | 2   | 22       | 39.992 |
| L10   | 38  | 40        | 18.984 | E | 2   | 8        | 39.012 |
| L9    | 38  | 43        | 18.984 | Е | 2   | 8        | 39.012 |
| L8    | 38  | 43        | 18.984 | E | 1   | 39       | 28.008 |
| L2a   | 38  | 58        | 25.5   | E | 1   | 39       | 29.