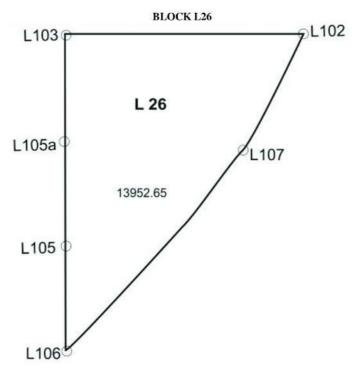

| 17.36 | S |
| L101  | 42  | 50        | 26.52 | E | 2             | 39       | 26.68 | S |
| L100  | 44  | 43        | 16.07 | Е | 2             | 39       | 26.68 | S |

## BLOCK L24 AREA=9,930.80Km<sup>2</sup>



|       |     | LONGITUDE |       |   |     |     | LATITUDE |   |
|-------|-----|-----------|-------|---|-----|-----|----------|---|
| Point | Deg | Min       | Sec   |   | Deg | Min | Sec      |   |
| L103  | 43  | 20        | 29.29 | Е | 3   | 4   | 12.36    | S |
| L105a | 43  | 20        | 30.91 | Е | 3   | 36  | 35.96    | S |
| L110  | 41  | 45        | 0     | Е | 3   | 36  | 36       | S |
| L111  | 41  | 45        | 0     | Е | 3   | 4   | 22.008   | S |
| L104  | 42  | 30        | 49.9  | Е | 3   | 4   | 17.36    | S |

BLOCK L25 AREA=10,569.13Km<sup>2</sup>



|       |     | LONGITUDE |       |   |     |     | LATITUDE |   |
|-------|-----|-----------|-------|---|-----|-----|----------|---|
| Point | Deg | Min       | Sec   |   | Deg | Min | Sec      |   |
| L102  | 44  | 33        | 40.82 | E | 3   | 3   | 46.3     | S |
| L107  | 44  | 15        | 10.48 | E | 3   | 39  | 27.43    | S |
| L106  | 43  | 20        | 32.82 | E | 4   | 40  | 52.07    | S |
| L105  | 43  | 20        | 32.24 | E | 4   | 8   | 57.88    | S |
| L105a | 43  | 20        | 30.91 | E | 3   | 36  | 35.96    | S |
| L103  | 43  | 20        | 29.29 | E | -3  | 4   | 12.36    | S |
| L102  | 44  | 33        | 40.82 | E | 3   | 3   | 46.3     | S |

## BLOCK L26 AREA=13,952.65Km<sup>2</sup>



|       | 7.  | LONGITUDE |       |   |     |     | LATITUDE |   |
|-------|-----|