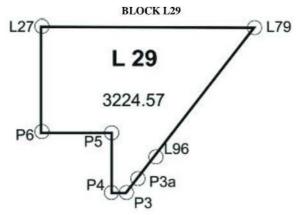

| 0     | Е | 4   | 9   | 0        | S |
| L110  | 41  | 45        | 0     | E | 3   | 36  | 36       | S |
| L105a | 43  | 20        | 30.91 | Е | 3   | 36  | 35.96    | S |

BLOCK L27 AREA=10,585.88Km2



|       |     | LONGITUDE |       |   |     |     | LATITUDE |    |
|-------|-----|-----------|-------|---|-----|-----|----------|----|
| Point | Deg | Min       | Sec   |   | Deg | Min | Sec      | E. |
| L105  | 43  | 20        | 32.24 | Е | 4   | 8   | 57.88    | S  |
| L106  | 43  | 20        | 32.82 | E | 4   | 40  | 52.07    | S  |
| L108  | 41  | 45        | 0     | Е | 4   | 40  | 51.6     | S  |
| L109  | 41  | 45        | 0     | Е | 4   | 9   | 0        | S  |
| L105  | 43  | 20        | 32.24 | Е | 4   | 8   | 57.88    | S  |

## BLOCK L28 AREA=10,448.47Km<sup>2</sup>



|       |     | LONGITUDE |         |   |     |     | LATITUDE |   |
|-------|-----|-----------|---------|---|-----|-----|----------|---|
| Point | Deg | Min       | Sec     |   | Deg | Min | Sec      |   |
| L79   | 42  | 40        | 46.992  | E | 1   | 39  | 25.02    | S |
| L96   | 42  | 16        | 26.796  | E | 2   | 10  | 40.512   | S |
| P3a   | 42  | 14        | 21      | E | -2  | -13 | -23      | S |
| P3    | 42  | 12        | 38.4948 | E | 2   | 15  | 7.2504   | S |
| P4    | 42  | 10        | 0.0732  | E | 2   | 15  | 0        | S |
| P5    | 42  | 10        | 0.0732  | E | 2   | 2   | 1.9464   | S |
| P6    | 41  | 55        | 0.0732  | E | 2   | 2   | 1.9464   | S |
| L27   | 41  | 55        | 0.732   | E | 1   | 39  | 24.9156  | S |
| L79   | 42  | 40        | 46,992  | E