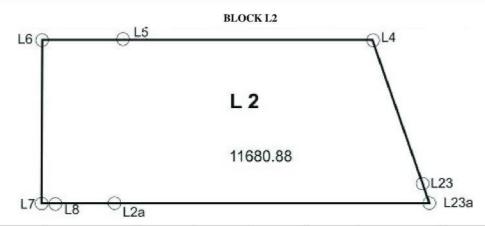

|       |   |     | LATITUDE |        |    |
|-------|-----|-----------|-------|---|-----|----------|--------|----|
| Point | Deg | Min       | Sec   |   | Deg | Min      | Sec    | 33 |
| L2    | 40  | 59        | 44.34 | E | 0   | L 30     | 39.6   | S  |
| P22   | 40  | 59        | 44.34 | E | 0   | 34       | 35.076 | S  |
| L2a   | 40  | 59        | 44.34 | Е | 0   | 49       | 59.988 | S  |
| L3    | 41  | 7         | 7.14  | E | 1   | 0        | 0      | S  |
| L4    | 40  | 0         | 0     | Е | 1   | 0        | 0      | S  |
| L5    | 39  | 0         | 0     | Е | 1   | 0        | 0      | S  |
| LI    | 39  | 0         | 0     | E | 0   | 30       | 40.284 | S  |
| L2    | 40  | 59        | 44.34 | Е | 0   | 30       | 39.6   | S  |

### BLOCK L1B AREA=12,197.99Km<sup>2</sup>



|       |     | LONGITUDE |        |   |     | LATITUDE |        |   |
|-------|-----|-----------|--------|---|-----|----------|--------|---|
| Point | Deg | Min       | Sec    |   | Deg | Min      | Sec    |   |
| LA    | 40  | 0         | 0      | E | i   | 0        | 0      | S |
| 1.23  | 40  | 12        | 23.004 | E | 1   | 35       | 13.992 | S |
| L23a  | 40  | 13        | 58.944 | E | 1   | 39       | 31.968 | S |
| L2a   | 38  | 58        | 25.5   | E | 1   | 39       | 29.4   | S |
| L8    | 38  | 43        | 18.984 | Е | 1   | 39       | 28.008 | S |
| L7    | 38  | 40        | 22.008 | E | 1   | 39       | 28.008 | S |
| L6    | 38  | 40        | 22.008 | E | 1   | 0        | 0      | S |
| L5    | 39  | 0         | 0      | E | 1   | 0        | 0      | S |
| L4    | 40  | 0