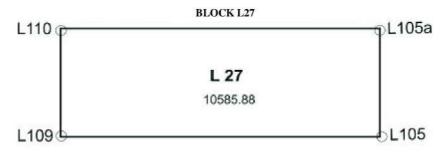

| 49.9  | Е | 3   | 4   | 17.36    | S |

BLOCK L25 AREA=10,569.13Km<sup>2</sup>



|       |     | LONGITUDE |       |   |     |     | LATITUDE |   |
|-------|-----|-----------|-------|---|-----|-----|----------|---|
| Point | Deg | Min       | Sec   |   | Deg | Min | Sec      |   |
| L102  | 44  | 33        | 40.82 | E | 3   | 3   | 46.3     | S |
| L107  | 44  | 15        | 10.48 | E | 3   | 39  | 27.43    | S |
| L106  | 43  | 20        | 32.82 | E | 4   | 40  | 52.07    | S |
| L105  | 43  | 20        | 32.24 | E | 4   | 8   | 57.88    | S |
| L105a | 43  | 20        | 30.91 | E | 3   | 36  | 35.96    | S |
| L103  | 43  | 20        | 29.29 | E | -3  | 4   | 12.36    | S |
| L102  | 44  | 33        | 40.82 | E | 3   | 3   | 46.3     | S |

## BLOCK L26 AREA=13,952.65Km<sup>2</sup>



|       | 7.  | LONGITUDE |       |   |     |     | LATITUDE |   |
|-------|-----|-----------|-------|---|-----|-----|----------|---|
| Point | Deg | Min       | Sec   |   | Deg | Min | Sec      |   |
| L105a | 43  | 20        | 30.91 | Е | 3   | 36  | 35.96    | S |
| L105  | 43  | 20        | 32.24 | Е | 4   | 8   | 57.88    | S |
| L109  | 41  | 45        | 0     | Е | 4   | 9   | 0        | S |
| L110  | 41  | 45        | 0     | E | 3   | 36  | 36       | S |
| L105a | 43  | 20        | 30.91 | Е | 3   | 36  | 35.96    | S |

BLOCK L27 AREA=10,585.88Km2



|       |     | LONGITUDE |       |   |     |     | LATITUDE |    |
|-------|-----|-----------|-------|---|-----|-----|----------|----|
| Point | Deg | Min       | Sec   |   | Deg | Min | Sec      | E. |
| L105  | 43  | 20