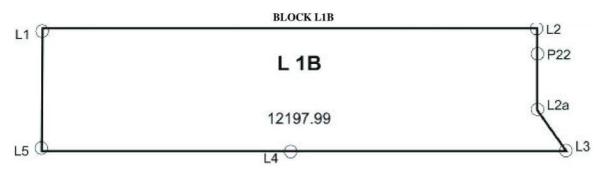

### LAMU BASIN BLOCKS



|       |     | LONGITUDE |       |   |     |     | LATITUDE |         |
|-------|-----|-----------|-------|---|-----|-----|----------|---------|
| Point | Deg | Min       | Sec   |   | Deg | Min | Sec      |         |
| A4    | 40  | 59        | 44.34 | E | 0   | 0   | 0        | Equator |
| P21   | 40  | 59        | 44.34 | Е | 0   | 9   | 33.912   | S       |
| L2    | 40  | 59        | 44.34 | E | 0   | 30  | 39.6     | S       |
| L1    | 39  | 0         | 0     | E | 0   | 30  | 40.284   | S       |
| A5    | 39  | 0         | 0     | E | 0   | 0   | 0        | Equator |
| A4a   | 40  | 27        | 34.78 | E | 0   | 0   | 0        | Equator |
| A4    | 40  | 59        | 44.34 | E | 0   | 0   | 0        | Equator |

### BLOCK L1A AREA=12,569.67Km<sup>2</sup>



|       |     | LONGITUDE |       |   |     | LATITUDE |        |    |
|-------|-----|-----------|-------|---|-----|----------|--------|----|
| Point | Deg | Min       | Sec   |   | Deg | Min      | Sec    | 33 |
| L2    | 40  | 59        | 44.34 | E | 0   | L 30     | 39.6   | S  |
| P22   | 40  | 59        | 44.34 | E | 0   | 34       | 35.076 | S  |
| L2a   | 40  | 59        | 44.34 | Е | 0   | 49       | 59.988 | S  |
| L3    | 41  | 7         | 7.14  | E | 1   | 0        | 0      | S  |
| L4    | 40  | 0         | 0     | Е | 1   | 0        | 0      | S  |
| L5    | 39  | 0         | 0     | Е | 1   | 0        | 0      | S  |
| LI    | 39  | 0         | 0     | E | 0   | 30       | 40.284 | S  |
| L2    | 40  | 59        | 44.34 | Е | 0   | 30       | 39.6   | S  |

### BLOCK L1B AR