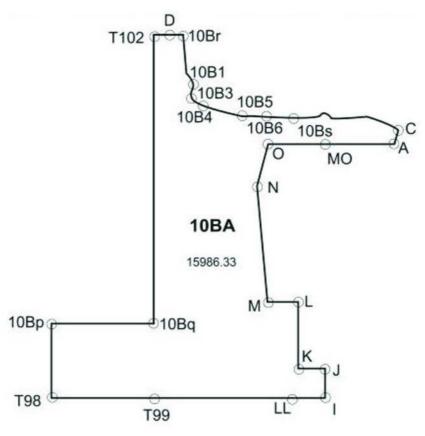

| 32     | E    | 4   | 6        | 5      | N |
| A9    | 38  | 0         | 0      | E    | 3   | 15       | 0      | N |
| A11   | 37  | 37        | 36.264 | E    | 2   | 18       | 43.74  | N |
| A12   | 37  | 34        | 11     | E    | 2   | 10       | 8      | N |
| A14   | 37  | 14        | 3.012  | E    | 2   | 10       | 0.012  | N |
| A12a  | 36  | 44        | 32     | Е    | 2   | 10       | 0.012  | N |
| a     | 36  | 51        | 32     | E    | 3   | 0        | 0      | N |
| Т9    | 36  | 47        | 21.012 | E    | 3   | 0        | 0      | N |
| Н     | 36  | 44        | 32     | Е    | 2   | 59       | 38.421 | N |
| A20   | 36  | 44        | 32     | E    | 4   | 6        | 5      | N |

### BLOCK 10A AREA=19,865.29Km2

### TERTIARY RIFT BASIN BLOCKS

### BLOCK 10BA



|       |     | LONGITUDE |        |   |     | LATITUDE |        |   |
|-------|-----|-----------|--------|---|-----|----------|--------|---|
| Point | Deg | Min       | Sec    |   | Deg | Min      | Sec    |   |
| 10Br  | 35  | 53        | 33.396 | Е | 4   | 51       | 54     | N |
| 10B1  | 35  | 57        | 0.396  | E | 4   | 37       | 40.548 | N |
| 10B3  | 35  | 56        | 26.808 | Е | 4   | 32       | 53.016 | N |
| 10B4  | 35  | 59        | 24.828 | Е | 4   | 30       | 20.592 | N |
| 10B5  | 36  | 11        | 41.568 | Е | 4   | 27       | 4.896  | N |
| 10B6  | 36  | 15        | 49.068 | Е | 4   | 27       | 0.612  | N |
| 10Bs  | 36  | 22        | 47.604 | Е | 4   | 26       | 53.412 | N |
| C     | 37  | 0         | 45.517 | Е | 4   | 22       | 35.517 | N |
| A     | 36  | 5