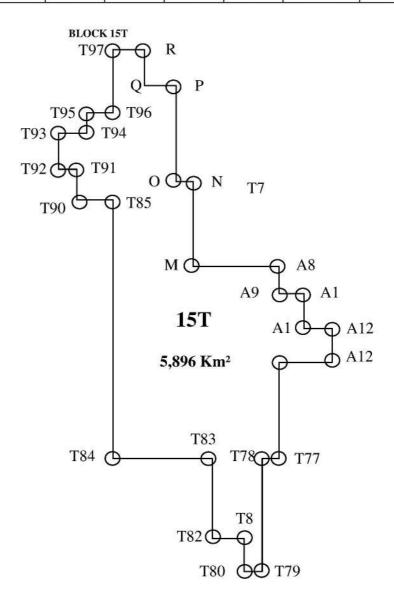

| S |
| T59    | 36  | 0         | 21.6   | E | 1   | 49  | 10.992   | S |
| Г60    | 36  | 4         | 50.988 | Е | 1   | 49  | 10.992   | S |
| Г61    | 36  | 4         | 50.52  | E | 1   | 29  | 43.8     | S |
| Г62    | 36  | 0         | 0      | Е | 1   | 29  | 44.016   | S |
| Г64    | 35  | 56        | 30.012 | E | 0   | 31  | 21       | S |
| Т65    | 35  | 56        | 30.012 | Е | 0   | 21  | 5.004    | S |
| Г66    | 35  | 49        | 31.008 | E | 0   | 21  | 5.004    | S |
| Γ67    | 35  | 49        | 31.008 | Е | 0   | 15  | 7.992    | S |
| Г68    | 35  | 32        | 17.016 | Е | 0   | 15  | 7.992    | S |
| Г69    | 35  | 32        | 17.016 | Е | 0   | 11  | 53.988   | N |
| Т34    | 36  | 12        | 55.008 | Е | 0   | 11  | 53.988   | N |

Block 14T Area = 17,209.50Km2.



|                 |      | LONGITUDE |         |        |    | LATITUD | E       | 2  |
|-----------------|------|-----------|---------|--------|----|---------|---------|----|
| Point           | Deg  | min       | sec     |        | De | g min   | sec     |    |
| M               | 35   | 16        | 50.1205 | Е      | 2  | 16      | 17.2233 | N  |
| N               | 35   | 16        | 46.16   | Е      | 2  | 32      | 21.5965 | N  |
| 0               | 35   | 14        | 8.8433  | Е      | 2  | 32      | 21.5964 | N  |
| P               | 35   | 14        | 8.8426  | Е      | 2  | 52      | 48.7518 | N  |
| Q               | 35   | 12        | 12.075  | E      | 2  | 52      | 49.1117 | N  |
| R               | 35   | 12        | 12.0748 | E      | 2  | 59      | 58.2184 | N  |
| M