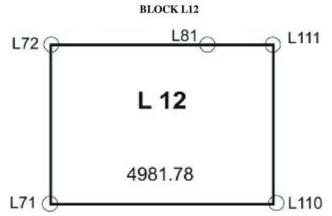

| 4   | 0   | 0        | S |
| L71   | 41  | 0         | 0   | Е | 3   | 36  | 36       | S |

BLOCK L11A AREA=5,008.72Km2



|       |     | LONGITUDE |     |   |     | LATITUDE |        |   |  |
|-------|-----|-----------|-----|---|-----|----------|--------|---|--|
| Point | Deg | Min       | Sec |   | Deg | Min      | Sec    |   |  |
| L88   | 41  | 0         | 0   | Е | 4   | 9        | 1.008  | S |  |
| L109  | 41  | 45        | 0   | Е | 4   | 9        | 0      | S |  |
| L108  | 41  | 45        | 0   | Е | 4   | 40       | 51.6   | S |  |
| L112  | 41  | 0         | 0   | Е | 4   | 40       | 51.6   | S |  |
| L87   | 41  | 0         | 0   | Е | 4   | 19       | 59.988 | S |  |
| L88   | 41  | 0         | 0   | Е | 4   | 9        | 1.008  | S |  |

### BLOCK L11B AREA=4,962.58Km2



|       |     | LONGITUDE |     |   |     |     | LATITUDE |   |
|-------|-----|-----------|-----|---|-----|-----|----------|---|
| Point | Deg | Min       | Sec |   | Deg | Min | Sec      |   |
| L81   | 41  | 31        | 21  | E | 3   | 4   | 22.008   | S |
| L111  | 41  | 45        | 0   | Е | 3   | 4   | 22.008   | S |
| L110  | 41  | 45        | 0   | E | 3   | 36  | 36       | S |
| L71   | 41  | 0         | 0   | E | 3   | 36  | 36       | S |
| L72   | 41  | 0         | 0   | Е | 3   | 4   | 22.008   | S |
| L81   | -41 | 31        | 21  | Е | 3   | 4   | 22.008   | 5 |

BLOCK L12 AREA=4,981.78Km<sup>2</sup>



|       |     | LONGITUDE |        |   |     | LATITUDE |        |   |
|-------|-----|-----------|--------|---|-----|----------|--------|---|
| Point | Deg | Min       | S