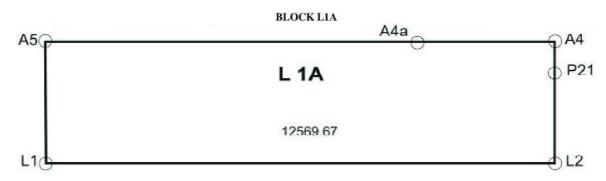

| 35   | 32        | 17.0422 | Е      | 1  |         | 54.0875 | N  |
| A13             | 35   | 44        | 39.6034 | E      | 2  |         | 0.2324  | N  |

|       |     | LONGITUDE |         |   |     | LATITUDE |         |   |
|-------|-----|-----------|---------|---|-----|----------|---------|---|
| Point | Deg | min       | sec     |   | Deg | min      | sec     |   |
| A12   | 35  | 44        | 39.4924 | E | 2   | 6        | 15.2467 | N |
| A11   | 35  | 39        | 40.0377 | E | 2   | 6        | 15.7231 | N |
| A10   | 35  | 39        | 40.5059 | E | 2   | 10       | 47.322  | N |
| A9    | 35  | 35        | 8.7927  | Е | 2   | 10       | 50.3313 | N |
| A8    | 35  | 35        | 11.1536 | E | 2   | 16       | 18,1371 | N |

Block 15T Area = 5,896Sqkm.

### LAMU BASIN BLOCKS



|       |     | LONGITUDE |       |   |     |     | LATITUDE |         |
|-------|-----|-----------|-------|---|-----|-----|----------|---------|
| Point | Deg | Min       | Sec   |   | Deg | Min | Sec      |         |
| A4    | 40  | 59        | 44.34 | E | 0   | 0   | 0        | Equator |
| P21   | 40  | 59        | 44.34 | Е | 0   | 9   | 33.912   | S       |
| L2    | 40  | 59        | 44.34 | E | 0   | 30  | 39.6     | S       |
| L1    | 39  | 0         | 0     | E | 0   | 30  | 40.284   | S       |
| A5    | 39  | 0         | 0     | E | 0   | 0   | 0        | Equator |
| A4a   | 40  | 27        | 34.78 | E | 0   | 0   | 0        | Equator |
| A4    | 40  | 59        | 44.34 | E | 0   | 0   | 0        | Equator |

### BLOCK L1A AREA=12,569.67Km<sup>2</sup>



|       |     | LONGI