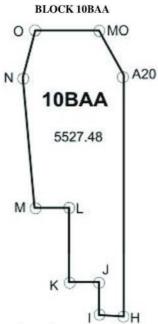

29        | 29.16  | Е | 3   | 9        | 3.235  | N |
| J     | 36  | 37        | 48.837 | Е | 3   | 9        | 1.518  | N |
| I     | 36  | 37        | 46.974 | Е | 2   | 59       | 51.122 | N |
| LL    | 36  | 25        | 40.84  | Е | 2   | 59       | 47.94  | N |
| T99   | 35  | 44        | 39.984 | Е | 3   | 0        | 0      | N |
| T98   | 35  | 12        | 55     | Е | 3   | 0        | 0      | N |
| 10Bp  | 35  | 12        | 54.72  | E | 3   | 22       | 42.17  | N |
| 10Bq  | 35  | 44        | 40     | Е | 3   | 22       | 42.17  | N |
| T102  | 35  | 44        | 39.82  | Е | 4   | 51       | 53.53  | N |
| D     | 35  | 48        | 40.13  | Е | 4   | 51       | 52.629 | N |
| 10Br  | 35  | 53        | 33.396 | E | 4   | 51       | 54     | N |

### BLOCK 10BA AREA=15,986.33Km2



|       |     | LONGITUDE |        |   |     |     | LATITUDE |   |
|-------|-----|-----------|--------|---|-----|-----|----------|---|
| Point | Deg | Min       | Sec    |   | Deg | Min | Sec      |   |
| MO    | 36  | 37        | 35.89  | E | 4   | 18  | 55.65    | N |
| A20   | 36  | 44        | 32     | E | 4   | 6   | 5        | N |
| H     | 36  | 44        | 32     | E | 2   | 59  | 38.421   | N |
| I     | 36  | 37        | 46,974 | E | 2   | 59  | 51.122   | N |
| J     | 36  | 37        | 48.837 | E | 3   | 9   | 1.518    | N |
| K     | 36  | 29        | 29.16  | E | 3   | 9   | 3.235    | N |
| L     | 36  | 29        | 30.803 | E | 3   | 29  | 35.054   | N |
| M     | 36  | 19        | 52.828 | Е | 3   | 29  | 35.054   | N |
| N     | 36  | 16        | 47.766 | E | 4   | 5