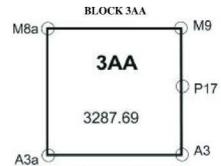

2BA AREA=2297.50 Km<sup>2</sup>

### ANZA BASIN BLOCKS



|       |     | LONGITUDE |       |   |     | LATITUDE |        |   |
|-------|-----|-----------|-------|---|-----|----------|--------|---|
| Point | Deg | min       | sec   |   | Deg | min      | sec    |   |
| M8    | 39  | 0         | 0     | E | 1   | 0        | 0      | N |
| M9    | 40  | 59        | 44.34 | Е | 1   | 0        | 0      | N |
| P17   | 40  | 59        | 44.34 | Е | 0   | 43       | 25.248 | N |
| A3    | 40  | 59        | 44.34 | E | 0   | 30       | 21.6   | N |
| A2    | 39  | 0         | 0     | Е | 0   | 30       | 20.052 | N |
| A1    | 39  | 0         | 0     | E | 0   | 42       | 10.008 | N |
| M8    | 39  | 0         | 0     | E | 1   | 0        | 0      | N |

### BLOCK 3A AREA=8903.58Km<sup>2</sup>



|     |          |        | 7 100 |   |   |    |           |       |   |     |
|-----|----------|--------|-------|---|---|----|-----------|-------|---|-----|
|     | LATITUDE |        |       |   |   |    | LONGITUDE |       |   |     |
| Deg | Min      | Sec    |       |   | D | eg | Min       | Sec   |   |     |
| 1   | 0        | 12.09  | N     | Е | 4 | 0  | 27        | 34.78 | N | 3AA |
| 1   | 0        | 16.94  | N     | Е | 4 | 0  | 59        | 46.75 | N | 3AA |
| 0   | 43       | 25.248 | N     | Е | 4 | 0  | 59        | 44.34 | N | 3AA |
| 0   | 30       | 21.6   | N     | E | 4 | 0  | 59        | 44.34 | N | 3AA |
| 0   | 30       | 21.6   | N     | E | 4 | 0  | 27        | 34.78 | N | 3AA |
| 1   | 0        | 12.09  | N     | Е | 4 | 0  | 27        | 34.78 | N | 3AA |

BLOCK 3