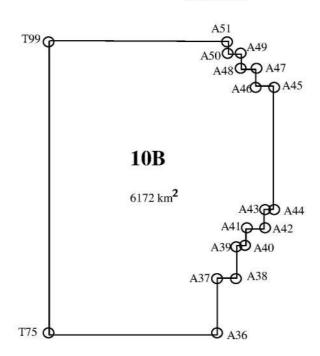

| 36  | 37        | 35.89  | E | 4   | 18  | 55.65    | N |
| A20   | 36  | 44        | 32     | E | 4   | 6   | 5        | N |
| H     | 36  | 44        | 32     | E | 2   | 59  | 38.421   | N |
| I     | 36  | 37        | 46,974 | E | 2   | 59  | 51.122   | N |
| J     | 36  | 37        | 48.837 | E | 3   | 9   | 1.518    | N |
| K     | 36  | 29        | 29.16  | E | 3   | 9   | 3.235    | N |
| L     | 36  | 29        | 30.803 | E | 3   | 29  | 35.054   | N |
| M     | 36  | 19        | 52.828 | Е | 3   | 29  | 35.054   | N |
| N     | 36  | 16        | 47.766 | E | 4   | 5   | 38.803   | N |
| O     | 36  | 20        | 4.49   | E | 4   | 18  | 55.944   | N |
| MO    | 0   | 0         | 0      | E | 0   | 0   | 0        | N |

BLOCK 10BAA AREA=5,527.48Km<sup>2</sup>

### BLOCK 10BB



|       |     | LONGITUDE |        |   |     | LATITUDE |        |   |
|-------|-----|-----------|--------|---|-----|----------|--------|---|
| Point | Deg | Min       | Sec    |   | Deg | Min      | Sec    |   |
| Т99   | 3   | 0         | 0      | N | 35  | 44       | 39.984 | Е |
| A51   | 2   | 59        | 48,449 | N | 36  | 14       | 16.586 | Е |
| A50   | 2   | 58        | 50.869 | N | 36  | 14       | 16.281 | Е |
| A49   | 2   | 58        | 50.629 | N | 36  | 15       | 37.14  | Е |
| A48   | 2   | 56        | 8.047  | N | 36  | 15       | 36.665 | Е |
| A47   | 2   | 56        | 8      | N | 36  | 16       | 57.518 | Е |
| A46   | 2   | 54        | 30.262 | N | 36  | 16       | 57.234 | Е |
| A45   | 2   | 54        | 29.929 | N | 36  | 18       | 50.423 | Е |
| A44   | 2   | 2