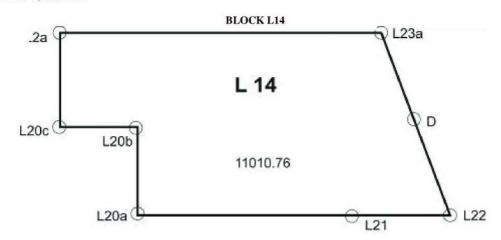

4 | E | 1   | 36       | 5.04   | S |
| L25b  | 41  | 33        | 52.164 | E | 1   | 39       | 51.948 | S |

|       |     | LONGITUDE |         |   |     | LATITUDE |         |   |
|-------|-----|-----------|---------|---|-----|----------|---------|---|
| Point | Deg | Min       | Sec     |   | Deg | Min      | Sec     |   |
| A     | 41  | 39        | 11.952  | E | 1   | 39       | 25.1352 | S |
| L25c  | 41  | 34        | 41.916  | E | 1   | 39       | 25.56   | S |
| L33A  | 41  | 19        | 57.7272 | E | 2   | 1        | 59.97   | S |
| L33   | 41  | 7         | 18.012  | E | 2   | 1        | 59.988  | S |
| L24   | 41  | 7         | 18.012  | E | 1   | 35       | 13.992  | S |
| L25   | 41  | 33        | 14.256  | Е | 1 1 | 35       | 13.992  | S |

### BLOCK L13 AREA=2,178.45Km2



|       |     | LONGITUDE | E       |   |     | LATITUDE | 7      |   |
|-------|-----|-----------|---------|---|-----|----------|--------|---|
| Point | Deg | Min       | Sec     |   | Deg | Min      | Sec    |   |
| L23a  | 40  | 13        | 58.944  | E | 1   | 39       | 31.968 | S |
| D     | 40  | 21        | 34.6788 | E | 2   | 0        | 14.238 | S |
| L22   | 40  | 30        | 2.988   | Е | 2   | 22       | 44.4   | S |
| L21   | 40  | 6         | 39.996  | E | 2   | 22       | 44.4   | S |
| L20a  | 39  | 16        | 35.7    | E | 2   | 22       | 40     | S |
| L20b  | 39  | 16        | 37.4    | Е | 2   | 1        | 34.8   | S |
| L20c  | 38  | 58        | 24.5    | Е | 2   | 1        | 34     | S |
| L2a   | 38  | 58        | 25.5    | E | 1   | 39       | 29.4   | S |
| L23a