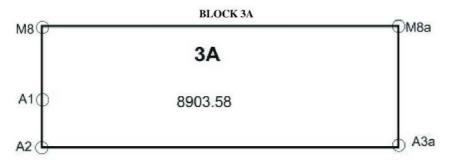

N |
| M5b   | 40  | 27        | 16.2   | Е | 1   | 20       | 58.57  | N |

BLOCK 2B AREA=5461.31Km<sup>2</sup>



|       |     | LONGITUDE |       |   |     | LATITUDE |       |   |
|-------|-----|-----------|-------|---|-----|----------|-------|---|
| Point | Deg | Min       | Sec   |   | Deg | Min      | Sec   |   |
| M5    | 40  | 59        | 46.74 | E | 1   | 21       | 4.22  | N |
| P15   | 40  | 59        | 44.34 | E | 1   | 10       | 2.748 | N |
| M9    | 40  | 59        | 46.74 | E | 1   | 0        | 16.94 | N |
| M8a   | 40  | 27        | 34.78 | E | 1   | 0        | 12.09 | N |
| M5b   | 40  | 27        | 16.2  | Е | 1   | 20       | 58.57 | N |
| M5    | 40  | 59        | 46.74 | E | 1   | 21       | 4.22  | N |

BLOCK 2BA AREA=2297.50 Km<sup>2</sup>

### ANZA BASIN BLOCKS



|       |     | LONGITUDE |       |   |     | LATITUDE |        |   |
|-------|-----|-----------|-------|---|-----|----------|--------|---|
| Point | Deg | min       | sec   |   | Deg | min      | sec    |   |
| M8    | 39  | 0         | 0     | E | 1   | 0        | 0      | N |
| M9    | 40  | 59        | 44.34 | Е | 1   | 0        | 0      | N |
| P17   | 40  | 59        | 44.34 | Е | 0   | 43       | 25.248 | N |
| A3    | 40  | 59        | 44.34 | E | 0   | 30       | 21.6   | N |
| A2    | 39  | 0         | 0     | Е | 0   | 30       | 20.052 | N |
| A1    | 39  | 0         | 0     | E | 0   | 42       | 10.008 | N |
| M8    | 39  | 0         | 0     | E | 1   | 0        | 0      | N |

### BLOCK 3A AREA=8903.58Km<sup>2</sup>



|     |          |        | 7 100 |   |   |    |