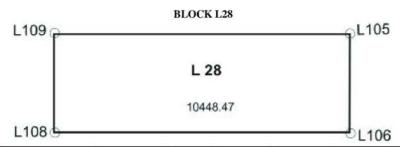

| 20        | 30.91 | E | 3   | 36  | 35.96    | S |
| L103  | 43  | 20        | 29.29 | E | -3  | 4   | 12.36    | S |
| L102  | 44  | 33        | 40.82 | E | 3   | 3   | 46.3     | S |

## BLOCK L26 AREA=13,952.65Km<sup>2</sup>



|       | 7.  | LONGITUDE |       |   |     |     | LATITUDE |   |
|-------|-----|-----------|-------|---|-----|-----|----------|---|
| Point | Deg | Min       | Sec   |   | Deg | Min | Sec      |   |
| L105a | 43  | 20        | 30.91 | Е | 3   | 36  | 35.96    | S |
| L105  | 43  | 20        | 32.24 | Е | 4   | 8   | 57.88    | S |
| L109  | 41  | 45        | 0     | Е | 4   | 9   | 0        | S |
| L110  | 41  | 45        | 0     | E | 3   | 36  | 36       | S |
| L105a | 43  | 20        | 30.91 | Е | 3   | 36  | 35.96    | S |

BLOCK L27 AREA=10,585.88Km2



|       |     | LONGITUDE |       |   |     |     | LATITUDE |    |
|-------|-----|-----------|-------|---|-----|-----|----------|----|
| Point | Deg | Min       | Sec   |   | Deg | Min | Sec      | E. |
| L105  | 43  | 20        | 32.24 | Е | 4   | 8   | 57.88    | S  |
| L106  | 43  | 20        | 32.82 | E | 4   | 40  | 52.07    | S  |
| L108  | 41  | 45        | 0     | Е | 4   | 40  | 51.6     | S  |
| L109  | 41  | 45        | 0     | Е | 4   | 9   | 0        | S  |
| L105  | 43  | 20        | 32.24 | Е | 4   | 8   | 57.88    | S  |

## BLOCK L28 AREA=10,448.47Km<sup>2</sup>



|       |     | LONGITUDE |         |   |     |     | LATITUDE |   |
|-------|-----|-----------|---------|---|-----|-----|----------|---|
| Point | Deg | Min       | Sec     |   | Deg | Min | Sec      |   |
|