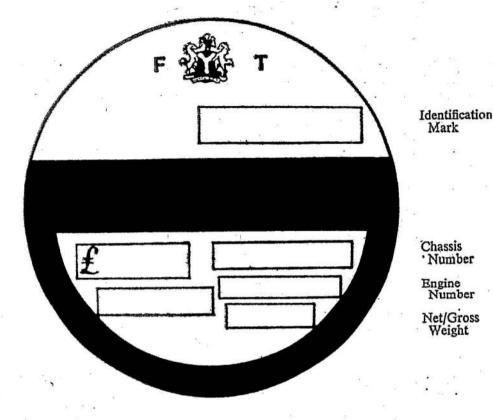

# FIRST SCHEDULE VEHICLE LICENCE

#### ORIGINAL

Fee paid

Name of Owner

Signature of Issuing Officer and Office Stamp

| Make             |  |
|------------------|--|
| Туре             |  |
| Address of Owner |  |
| #                |  |

Licence valid for \*3 months/12 months.

NOTE—The month and year of expiry will be printed on the blank space across the licence disc.

\* Delete whichever does not apply.