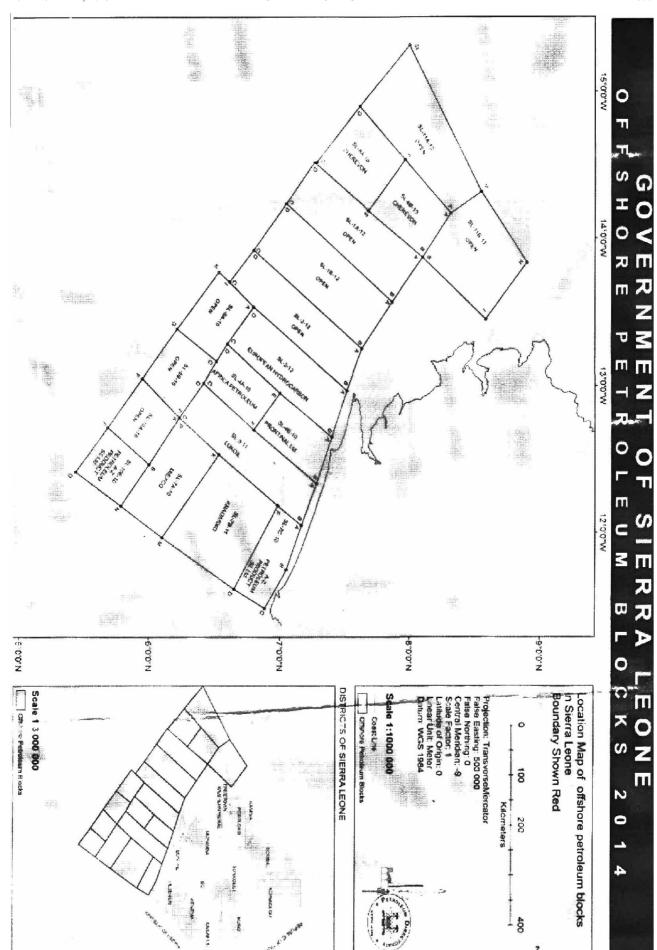

## PETROLEUM DIRECTORATE

Govt. Notice No. 260

PUBLICATION OF OPEN PETROLEUM BLOCKS SL-08A-10 AND SL-08B-10 OFFSHORE SIERRA LEONE

The Director-General, Petroleum Directorate hereby publishes the opening of Blocks **SL-08A-10 AND SL-08B-10 OFFSHORE SIERRA LEONE** as potential Petroleum fields within the jurisdiction of Sierra Leone.