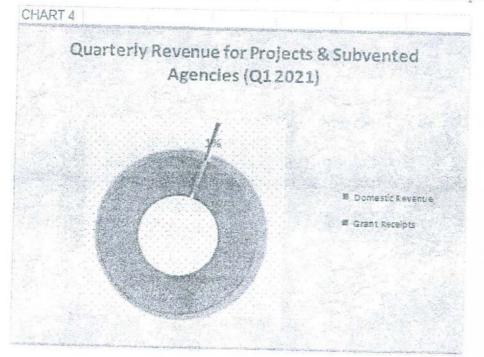

# 6. Projects and Sub-Vented Agencies Receipts

The project grant receipts for the period under review was Le7,274 million. Agencies generated revenue amounted to Le 10,084 million. Thus; giving total revenue from projects and sub-vented agencies to Le17,358 million. (See table below)

| Table 3          | Jan-21  | Feb-21  | Mar-21  | Total     |
|------------------|---------|---------|---------|-----------|
| Domestic Revenue | 422,105 | 737,636 | 674.294 | 1,834,035 |
| Grant Receipts   | - 1     | - 1     |         | 17,358    |
| Total Receipts   | 422,105 | 737,636 | 674.294 | 1,851,393 |

Below is a chart highlighting the composition of receipts.