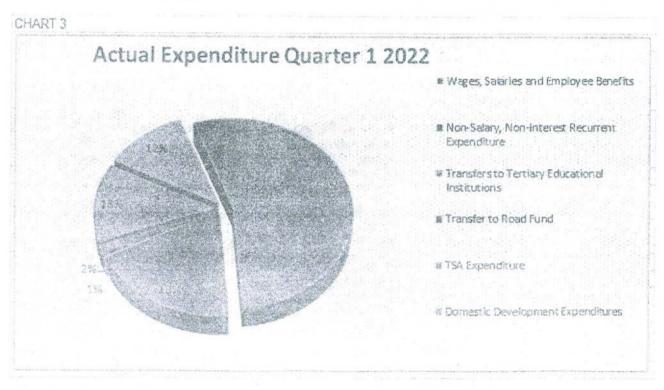

During the quarter ending March 2022, total amount expended was Le 2,350,948 million. This consists of total operating expenses, finance costs, arrears payments and loan amortization.

The Total operating expenses amounted to Le 1,973,589 million, which comprised of a total amount of Le1,091,051 million spent on Wages, Salaries and Employees Benefits. Le 327,845 million was spent on Non-Salary, Non-Interest. Recurrent Expenditure which is inclusive of transfers made to local councils. Transfers to Agencies and Domestic Development Expenditure amounted to Le36,706 million, Le 272,141 million and Le 237,675 million respectively.

Finance cost comprises of domestic and foreign interest which amounted to Le 113,488 million whilst domestic arrears amounted to Le27,370 million. The chart above illustrates the composition of expenditure payments for quarter 1, 2022.