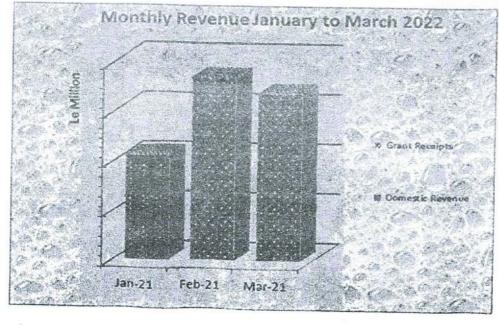

# 6. Projects and Sub-Vented Agencies Receipts

The project grant receipts for the period under review was Le7,274 million. Agencies generated revenue amounted to Le 10,084 million. Thus; giving total revenue from projects and sub-vented agencies to Le17,358 million. (See table below)

| Table 3          | Jan-21  | Feb-21  | Mar-21  | Total     |
|------------------|---------|---------|---------|-----------|
| Domestic Revenue | 422,105 | 737,636 | 674.294 | 1,834,035 |
| Grant Receipts   | - 1     | - 1     |         | 17,358    |
| Total Receipts   | 422,105 | 737,636 | 674.294 | 1,851,393 |

Below is a chart highlighting the composition of receipts.