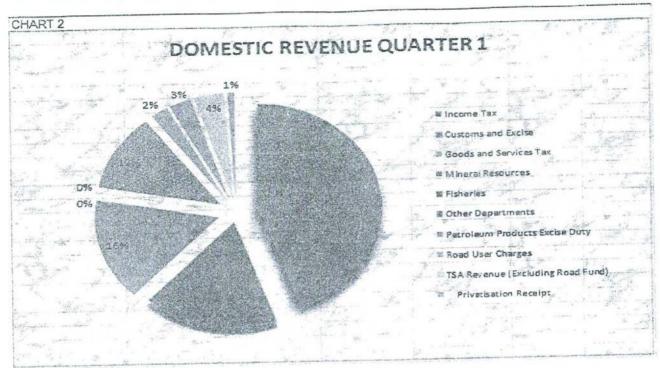

ent Act 2016.

The summary management report presented below provides an overview of the financial activities of the central Government for the period ending 31st March 2022, against annual budget

# 3. Total Revenue

Total revenue collected in quarter 1, 2022 was Le1,851,393 million, of which Le1,844,119 million is domestic revenue while Le7,274 million is grant from Development Partners. The chart below illustrates revenue pattern for the quarter ending 31st March, 2022





# 4. Domestic Revenue

The consolidated domestic revenues for quarter 1 of 2022, consist of Income tax revenue which contributed Le819,175 million or 45% of the total domestic revenue, Customs and Excise (C&E) Receipts was Le320,802 million or 17%, Goods and Services Tax (GST) amounted to Le 290,118 million or 16%.



Furthermore, other departmental receipt totalled Le 219,000 million or 12% of domestic revenue. In addition, Petroleum Product Excise Duty, Road Fund, TSA revenue and Privatisation Receipts represent 2%, 3%,4% and 1% respectively. The chart above illustrates the composition of consolidated domestic revenues for quarter 1, 2022.

| Table 1- 'DOMESTIC REVENUE AF                          | Jan 22 - Dac 22    | Jan-22           | Feb-22             | M ar-20          | ORF Coerts c<br>Ending March 22 | Projectand<br>Subvented<br>Agencies | Quarterly<br>Total | Percentage<br>quarterly total |
|--------------------------------------------------------|--------------------|------------------|--------------------|------------------|---------------------------------|-------------------------------