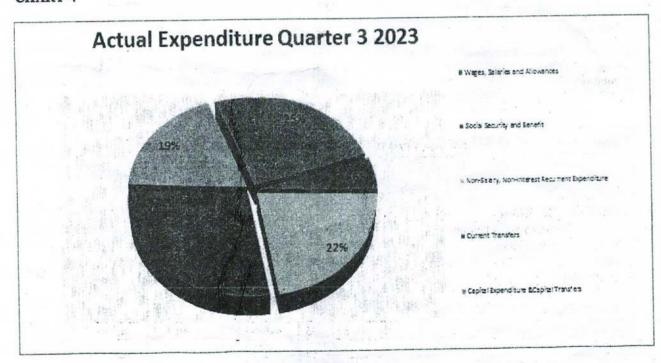

Finance cost comprises of domestic interest, which is SLE635, 259 thousand, and foreign interest amounted to SLE79, 640 thousand. The chart below illustrates the composition of expenditure payments for quarter 3, 2023.

### CHART 4

6. Projects and Sub-Vented Agencies Receipts

The external grant receipts by projects for the period under review were SLE 18,634 thousand. Agencies domestically generated revenue amounted to SLE10, 738 thousand. Thus, total revenue from projects and sub-vented agencies amounted to SLE 29,373 thousand.