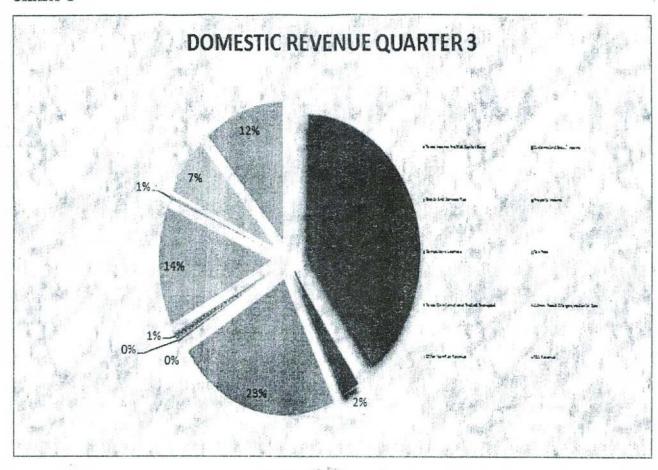

### 4. Domestic Revenue

The consolidated domestic revenues for quarter 3 of 2023, consist of Tax Income, Profits & Capital Gains which contributed SLE981,906 thousand or 40% of the total domestic revenue, Customs and Excise Income was SLE58,580 thousand or 2%, Goods and Services Tax (GST) amounted to SLE568,481 thousand or 23%.

Furthermore, Taxes On International Trade and Transport amounting to SLE339,253 thousand which is 14%, TSA revenue which is SLE277,881 thousand or 11% and other taxes and non-tax revenue amounting to SLE167,309 thousand or 7% of domestic revenue.

- The chart below illustrates the composition of consolidated domestic revenues for quarter 3, 2023.

### CHART 3