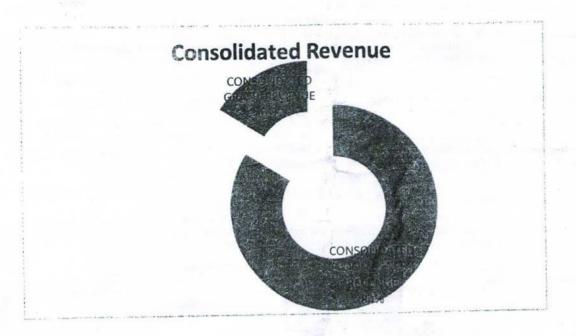

### 3. Total Revenue

Total consolidated revenue collected in quarter 3, 2023 was SLE 2,897,870 thousand, of which SLE 2,433,418 thousand is domestic revenue while SLE 464,452 thousand is grant from Development Partners. The chart below illustrates quarterly revenue pattern for the quarter ending 30th September 2023.

### CHART 1

100

Further, the chart below summarises the quarterly consolidated revenue between domestic and external for quarter 3 of 2023.

### CHART 2