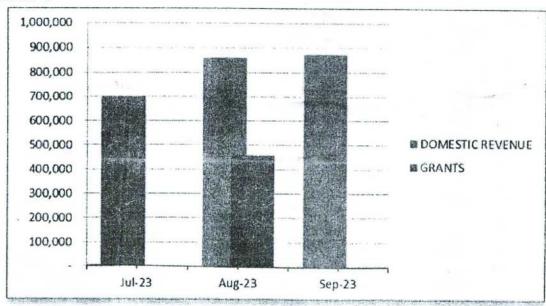

### 3. Total Revenue

Total consolidated revenue collected in quarter 3, 2023 was SLE 2,897,870 thousand, of which SLE 2,433,418 thousand is domestic revenue while SLE 464,452 thousand is grant from Development Partners. The chart below illustrates quarterly revenue pattern for the quarter ending 30th September 2023.

### CHART 1

100

Further, the chart below summarises the quarterly consolidated revenue between domestic and external for quarter 3 of 2023.