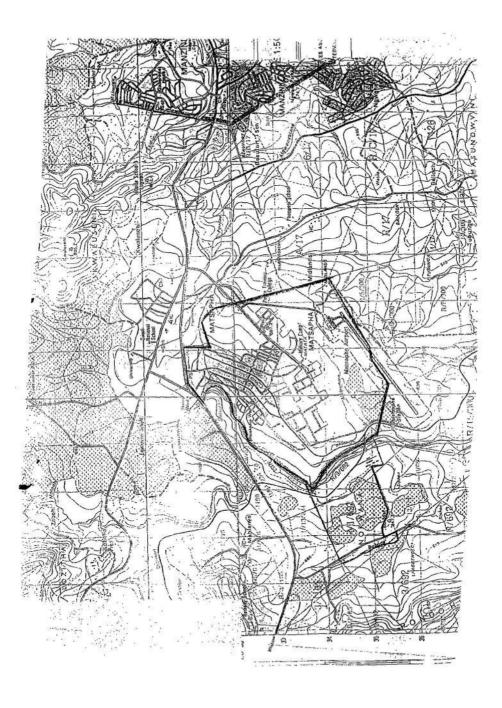

# EXTENSION OF URBAN BOUNDARIES OF MATSAPHA, NOTICE 1998 (Under section 4)

In exercise of the powers conferred by section 4 of the Urban Government Act No. 8 of 1969 the Minister for Housing and Urban Development hereby extends the boundaries of the Town of Matsapha to include the areas defined in the Schedule hereto and indicated in the attached map.

### SCHEDULE

Extension of Matsapha Boundaries.

The Matsapha town boundaries are extended to include the areas as set out hereunder:

- (a) Portion 6 of Farm No. 692;
- (b) Portion 7 of Farm No. 692;
- (c) Portion 8 of Farm No. 692;
- (d) Portion 11 of Farm No. 692:
- (e) Portion 14 of Farm No. 692;
- (f) Portion 15 of Farm No. 692;
- (g) Remainder of Portion 1 of Farm No. 692; and
- (h) Remainder of Portion 9 of Farm No. 692.