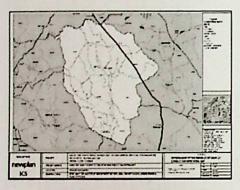

The area which forms the subject of the application for the mining lease is located on P.O. Box 8188, Kampala, Uganda in Bihanga, Ibanda, Buhweju, Rubirizi and covers approximately 425.6700 Ha.

Dated at Entebbe, this 19th day of November, 2019.