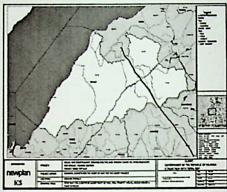

The exploration area subject to the Exploration License is 65.6971 Km<sup>2</sup> and is on topography map, sheet number 76/4, situated in Buhweju District.

Dated at Entebbe, this 04th day of November, 2019.