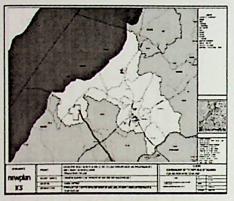

The exploration area subject to the Exploration License is 65.6971 Km<sup>2</sup> and is on topography map, sheet number 76/4, situated in Buhweju District.

Dated at Entebbe, this 04th day of November, 2019.