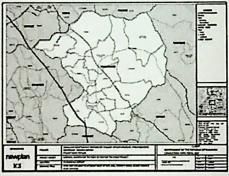

The area which forms the subject of the application for the mining lease is located on P.O. Box 8188, Kampala, Uganda in Bihanga, Ibanda, Buhweju, Rubirizi and covers approximately 425.6700 Ha.

Dated at Entebbe, this 19th day of November, 2019.