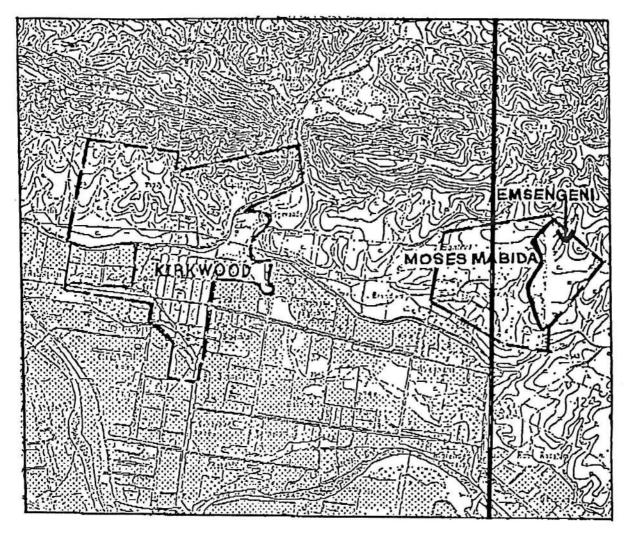

Proposed township name: Emsengeni.

Property description: A Portion of Erf 1213, Bontrug, Portion 276 (a portion of Portion 216) and Portion 347 (a portion of Portion 275) of the Farm Strathsomers Estate No. 42, Kirkwood.

Location: The subject area is situated immediately to the east of Bontrug (Moses Madiba), as depicted on the locality plan.

Applicant: Sundays River Valley Municipality (Unit: Kirkwood).

Reference No.: 11/6/3(E1)K7.