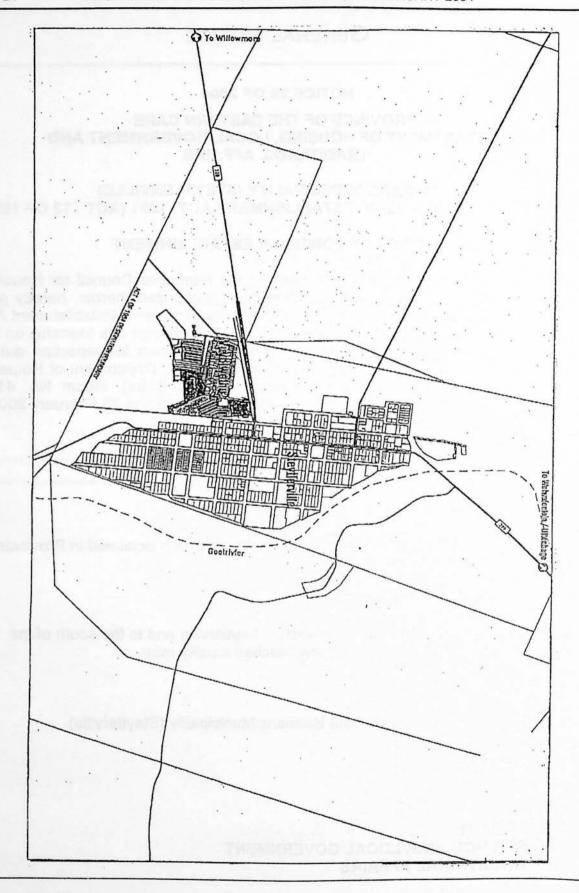

#### LOCATION:

The subject area is situated to the west of Steytlerville and to the south of the road to Willowmore, as shown on the attached locality map.