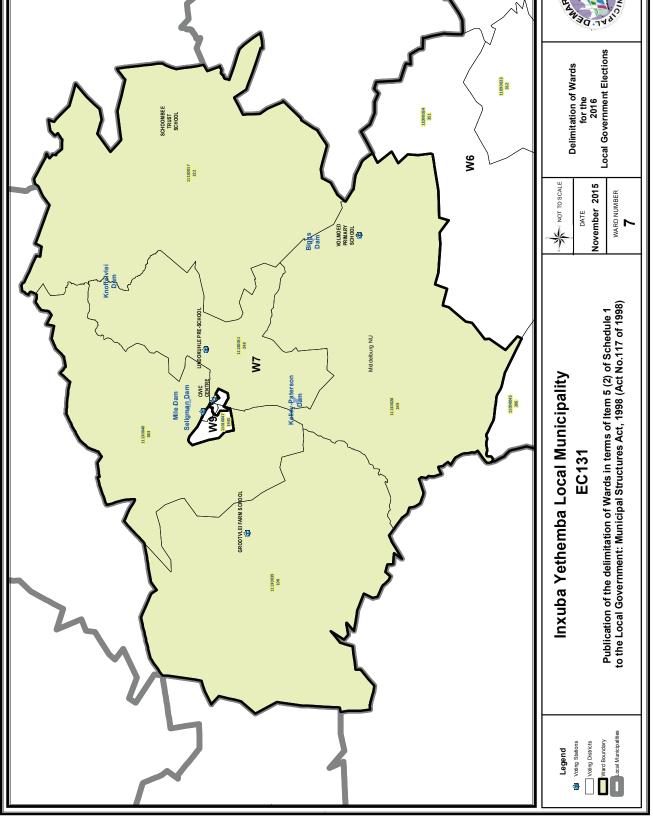

#### MUNICIPAL DEMARCATION BOARD : DELIMITATION OF MUNICIPAL WARDS IN TERMS OF THE LOCAL GOVERNMENT : MUNICIPAL STRUCTURES ACT, 1998.

### Inxuba Yethemba Local Municipality

### EC131

In terms of Item 5(2) of Schedule 1 to the Local Government: Municipal Structures Act, 1998 (Act No. 117 of 1998) ("the Act") the Municipal Demarcation Board has considered written objections to its determination of wards.

Wards delimited and listed in Schedule 1 have been varied by the Board. Wards listed in Schedule 2 have been confirmed by the Board.

Die Munisipale Afbakeningsraad het ingevolge Item 5(2) van Bylae 1 van die Wet op Plaaslike Regering: Munisipale Regering: Munisipale Strukture, 1998 (Wet No. 117 van 1998) ("die Wet"), besware teen sy afbakening van wyke oorweeg.

Wyke afgebaken en gelys in Bylae 1 is deur die Raad gewysig. Wyke gelys in Bylae 2 is deur die Raad bevestig.

## SCHEDULE 1/BYLAE 1

| 11130051LINDOKUHLE PRE-SCHOOL24811130040CHRIS HANI DISTRICT COUNCIL OFFICE38311130017SCHOOMBEE TRUST SCHOOL22211010036CIVIC CENTRE177711010025ELLEN OLIVIER PRIMARY SCHOOL940Y11130039GROOTVLEI FARM SCHOOL10811130028VOLMOED PRIMARY SCHOOL249Ward 8comprises of a total of 3928<br>bestaan uit 'n totaal van 3928<br>STEMDISTRIK No.STEMLOKAAL NAAMSTEMLOKAAL NAAMGETAL KIESER1010058SIYABULELA COMMUNITY HALL11010058SIYABULELA COMMUNITY HALL110211010058SIYABULELA COMMUNITY HALL729Y11010055ELLEN OLIVIER PRIMARY SCHOOL2097Y11010058SIYABULELA COMMUNITY HALL729Y11010055ELLEN OLIVIER PRIMARY SCHOOL2097Y11010058SIYABULELA COMMUNITY HALL729Y11010055ELLEN OLIVIER PRIMARY SCHOOL2097Y11010058SIYABULELA COMMUNITY HALL729Y11010055ELLEN OLIVIER PRIMARY SCHOOL2097Y11010055ELLEN OLIVIER PRIMARY SCHOOL2097Y11010056SIYABULELA COMMUNITY HALL729Y11010057ELLEN OLIVIER PRIMARY SCHOOL2097Y11010058SIYABULELA COMMUNITY HALL729Y11010055ELLEN OLIVIER PRIMARY SCHOOL2097Y11010057VOTING STATION NAME <td< th=""><th></th><th>s of a total of 3927<br/>it 'n totaal van 3927</th><th>registered voters.<br/>geregistreerde kiese<br/>NORM 3416</th><th>e<b>rs.</b><br/>Max voters/k</th><th><b>IESER</b> 3928</th></td<> |                                                                                                                                                                                                                                   | s of a total of 3927<br>it 'n totaal van 3927                                                                                                                                                                                                                                                 | registered voters.<br>geregistreerde kiese<br>NORM 3416                                                     | e <b>rs.</b><br>Max voters/k                                                                                                           | <b>IESER</b> 3928                                                            |
|----------------------------------------------------------------------------------------------------------------------------------------------------------------------------------------------------------------------------------------------------------------------------------------------------------------------------------------------------------------------------------------------------------------------------------------------------------------------------------------------------------------------------------------------------------------------------------------------------------------------------------------------------------------------------------------------------------------------------------------------------------------------------------------------------------------------------------------------------------------------------------------------------------------------------------------------------------------------------------------------------------------------------------------------------------------------------------------------------------------------------------------------------------------------------------------------------------------------------------|-----------------------------------------------------------------------------------------------------------------------------------------------------------------------------------------------------------------------------------|-----------------------------------------------------------------------------------------------------------------------------------------------------------------------------------------------------------------------------------------------------------------------------------------------|-------------------------------------------------------------------------------------------------------------|----------------------------------------------------------------------------------------------------------------------------------------|------------------------------------------------------------------------------|
| 11130040    CHRIS HANI DISTRICT COUNCIL OFFICE    383      11130017    SCHOOMBEE TRUST SCHOOL    222      11010036    CIVIC CENTRE    1777      11010025    ELLEN OLIVIER PRIMARY SCHOOL    940    Y      11130017    SCHOOMBEE TRUST SCHOOL    940    Y      11100025    ELLEN OLIVIER PRIMARY SCHOOL    108    11130028      VOLMOED PRIMARY SCHOOL    249    249      Ward 8    comprises of a total of 3928    registered voters.      Wyk 8    bestaan uit 'n totaal van 3928    geregistreerde kiesers.      MIN VOTERS/KIESER 2904    NORM 3416    MAX VOTERS/KIESER 3928      VOTING DISTRICT No.    VOTING STATION NAME    NUMBER OF VOTERS SPLIT VD      STEMLOKAAL NAAM    GETAL KIESERS    VERDEELDE S      11010069    LUSAKA COMMUNITY HALL    1102      11010025    ELLEN OLIVIER PRIMARY SCHOOL    2097    Y      11010025    ELLEN OLIVIER PRIMARY SCHOOL    2097    Y      VWard 9    comprises of a total of 3479    registered voters.    3928      Wyk 9    bestaan uit 'n totaal van 3479    geregistreerde kiesers.    3928      VOTING DISTRIC                                                                                                                                                           |                                                                                                                                                                                                                                   |                                                                                                                                                                                                                                                                                               |                                                                                                             |                                                                                                                                        | SPLIT VD<br>VERDEELDE SC                                                     |
| 11130017    SCHOOMBEE TRUST SCHOOL    222      11010036    CIVIC CENTRE    1777      11010025    ELLEN OLIVIER PRIMARY SCHOOL    940    Y      11130039    GROOTVLEI FARM SCHOOL    108    108      11130028    VOLMOED PRIMARY SCHOOL    249    249      Ward 8    comprises of a total of 3928    registered voters.    max voters/kieser 3928      Wyk 8    bestaan uit 'n totaal van 3928    geregistreerde kiesers.    max voters/kieser 3928      VOTING DISTRICT No.    VOTING STATION NAME    NUMBER OF VOTERS SPLIT VD    verdetelde S      11010059    LUSAKA COMMUNITY HALL    1102    11010025    11010058    SIYABULELA COMMUNITY HALL    729    Y      11010025    ELLEN OLIVIER PRIMARY SCHOOL    2097    Y    Y      11010025    ELLEN OLIVIER PRIMARY SCHOOL    2097    Y      Wyk 9    bestaan uit 'n totaal van 3479    geregistreerde kiesers.    3928      VOTING DISTRICT No.    VOTING STATION NAME    MAX VOTERS/KIESER 3928    3928      VOTING DISTRICT No.    VOTING STATION NAME    MAX VOTERS/KIESER 3928    3928      VOTING DISTRICT No.    VOTING STATION NAME <td>11130051</td> <td>LINDOKUHLE PRE-SCHOOL</td> <td></td> <td>248</td> <td></td>                                                 | 11130051                                                                                                                                                                                                                          | LINDOKUHLE PRE-SCHOOL                                                                                                                                                                                                                                                                         |                                                                                                             | 248                                                                                                                                    |                                                                              |
| 11010036    CIVIC CENTRE    1777      11010025    ELLEN OLIVIER PRIMARY SCHOOL    940    Y      11130039    GROOTVLEI FARM SCHOOL    108      11130028    VOLMOED PRIMARY SCHOOL    108      Ward 8    comprises of a total of 3928    registered voters.      Wyk 8    bestaan uit 'n totaal van 3928    geregistreerde kiesers.      MIN VOTERS/KIESER 2904    NORM 3416    MAX VOTERS/KIESER 3928      VOTING DISTRICT No.    VOTING STATION NAME    NUMBER OF VOTERS    SPLIT VD      STEMLOKAAL NAAM    GETAL KIESERS    VERDEELDE S      11010059    LUSAKA COMMUNITY HALL    1102      11010058    SIYABULELA COMMUNITY HALL    729    Y      11010025    ELLEN OLIVIER PRIMARY SCHOOL    2097    Y      11010025    ELLEN OLIVIER PRIMARY SCHOOL    2097    Y      Ward 9    comprises of a total of 3479    registered voters.    Wyk 9      Wyk 9    bestaan uit 'n totaal van 3479    geregistreerde kiesers.    MAX voters/kieser 3928      VOTING DISTRICT No.    VOTING STATION NAME    MAX voters/kieser 3928      VOTING DISTRICT No.    VOTING STATION NAME    MAX voters/kieser 3                                                                                                                              | 11130040                                                                                                                                                                                                                          | CHRIS HANI DISTRICT COUN                                                                                                                                                                                                                                                                      | ICIL OFFICE                                                                                                 | 383                                                                                                                                    |                                                                              |
| 11010025    ELLEN OLIVIER PRIMARY SCHOOL    940    Y      11130039    GROOTVLEI FARM SCHOOL    108      11130028    VOLMOED PRIMARY SCHOOL    249      Ward 8    comprises of a total of 3928    registered voters.      Wyk 8    bestaan uit 'n totaal van 3928    geregistreerde kiesers.      MIN votersi/kieser    2904    NORM 3416      VOTING DISTRICT No.    VOTING STATION NAME    NUMBER OF VOTERS      STEMIDISTRIK No.    STEMLOKAAL NAAM    GETAL KIESERS    VERDEELDE S      11010069    LUSAKA COMMUNITY HALL    1102    11010058    SIYABULELA COMMUNITY HALL    729    Y      11010025    ELLEN OLIVIER PRIMARY SCHOOL    2097    Y    Y      11010025    ELLEN OLIVIER PRIMARY SCHOOL    2097    Y      Ward 9    comprises of a total of 3479    registered voters.    Wyk 9    928      VOTING DISTRICT No.    VOTING STATION NAME    MAX VOTERS/KIESER 3928    3928      VOTING DISTRICT No.    VOTING STATION MAME    SIYABULELA COMMUNITY HALL    729    Y      1010025    ELLEN OLIVIER PRIMARY SCHOOL    2097    Y    Y      VOTING DISTRIC                                                                                                                                                             | 11130017                                                                                                                                                                                                                          | SCHOOMBEE TRUST SCHOO                                                                                                                                                                                                                                                                         | DL                                                                                                          | 222                                                                                                                                    |                                                                              |
| 11130039    GROOTVLEI FARM SCHOOL    108      11130028    VOLMOED PRIMARY SCHOOL    249      Ward 8    comprises of a total of 3928    registered voters.      Wyk 8    bestaan uit 'n totaal van 3928    geregistreerde kiesers.      MIN VOTERS/KIESER 2904    NORM 3416    MAX VOTERS/KIESER 3928      VOTING DISTRICT No.    VOTING STATION NAME    NUMBER OF VOTERS    SPLIT VD      STEMLOKAAL NAAM    GETAL KIESERS    VERDEELDE S      11010069    LUSAKA COMMUNITY HALL    1102      11010058    SIYABULELA COMMUNITY HALL    729    Y      11010025    ELLEN OLIVIER PRIMARY SCHOOL    2097    Y      Ward 9    comprises of a total of 3479    registered voters.    Wyk 9      Wyk 9    bestaan uit 'n totaal van 3479    geregistreerde kiesers.    3928      VOTING DISTRICT No.    VOTING STATION NAME    MAX VOTERS/KIESER 3928    3928      VOTING DISTRICT No.    VOTING STATION NAME    MAX VOTERS/KIESER 3928    3928      VOTING DISTRICT No.    VOTING STATION NAME    MAX VOTERS/KIESER 3928    3928      VOTING DISTRICT No.    VOTING STATION NAME    MAX VOTERS/KIESER 3928    3928                                                                                                                    | 11010036                                                                                                                                                                                                                          | CIVIC CENTRE                                                                                                                                                                                                                                                                                  |                                                                                                             | 1777                                                                                                                                   |                                                                              |
| 11130028    VOLMOED PRIMARY SCHOOL    249      Ward 8    comprises of a total of 3928    registered voters.      Wyk 8    bestaan uit 'n totaal van 3928    geregistreerde kiesers.      MIN VOTERS/KIESER    2904    NORM    3416      VOTING DISTRICT No.    VOTING STATION NAME    NUMBER OF VOTERS    SPLIT VD      STEMIDISTRIK No.    STEMILOKAAL NAAM    GETAL KIESERS    VERDEELDE S      11010069    LUSAKA COMMUNITY HALL    1102    11010058      110100058    SIYABULELA COMMUNITY HALL    729    Y      11010025    ELLEN OLIVIER PRIMARY SCHOOL    2097    Y      Ward 9    comprises of a total of 3479    registered voters.    Wyk 9    bestaan uit 'n totaal van 3479    geregistreerde kiesers.      MIN VOTERS/KIESER    2904    NORM    3416    MAX VOTERS/KIESER    3928      VOTING DISTRICT No.    VOTING STATION NAME    NUMBER OF VOTERS    SPLIT VD      STEMIDISTRIK No.    STEMILOKAAL NAAM    GETAL KIESERS    VERDEELDE S      11010047    CHURCH OF CHRIST    1935    1935                                                                                                                                                                                                                       | 11010025                                                                                                                                                                                                                          | ELLEN OLIVIER PRIMARY SC                                                                                                                                                                                                                                                                      | HOOL                                                                                                        | 940                                                                                                                                    | Y                                                                            |
| Ward 8    comprises of a total of 3928    registered voters.      Wyk 8    bestaan uit 'n totaal van 3928    geregistreerde kiesers.      MIN VOTERS/KIESER    2904    NORM    3416    MAX VOTERS/KIESER    3928      VOTING DISTRICT No.    VOTING STATION NAME    NUMBER OF VOTERS    SPLIT VD      STEMDISTRIK No.    STEMLOKAAL NAAM    GETAL KIESERS    VERDEELDE S      11010069    LUSAKA COMMUNITY HALL    1102    1102      11010058    SIYABULELA COMMUNITY HALL    729    Y      11010025    ELLEN OLIVIER PRIMARY SCHOOL    2097    Y      Ward 9    comprises of a total of 3479    registered voters.    geregistreerde kiesers.      Wyk 9    bestaan uit 'n totaal van 3479    geregistreerde kiesers.    MAX VOTERS/KIESER 3928      VOTING DISTRICT No.    VOTING STATION NAME    NUMBER OF VOTERS SPLIT VD      STEMDISTRIK No.    STEMLOKAAL NAAM    GETAL KIESERS    VERDEELDE S      11010047    CHURCH OF CHRIST    1935                                                                                                                                                                                                                                                                                  | 11130039                                                                                                                                                                                                                          | GROOTVLEI FARM SCHOOL                                                                                                                                                                                                                                                                         |                                                                                                             | 108                                                                                                                                    |                                                                              |
| Wyk 8bestaan uit 'n totaal van 3928geregistreerde kiesers.MIN VOTERS/KIESER2904NORM3416MAX VOTERS/KIESER3928VOTING DISTRICT NO.<br>STEMLOKAAL NAAMVOTING STATION NAME<br>GETAL KIESERSNUMBER OF VOTERS<br>VERDEELDE SSPLIT VD<br>VERDEELDE S11010069LUSAKA COMMUNITY HALL110211010058SIYABULELA COMMUNITY HALL729Y11010025ELLEN OLIVIER PRIMARY SCHOOL2097YWard 9comprises of a total of 3479registered voters.yWyk 9bestaan uit 'n totaal van 3479geregistreerde kiesers.3928VOTING DISTRICT No.<br>STEMLOKAAL NAAMVOTING STATION NAME<br>STEMLOKAAL NAAMNUMBER OF VOTERS<br>GETAL KIESERS3928VOTING DISTRICT No.<br>STEMLOKAAL NAAMVOTING STATION NAME<br>STEMLOKAAL NAAMNUMBER OF VOTERS<br>GETAL KIESERSSPLIT VD<br>VERDEELDE S11010047CHURCH OF CHRIST1935                                                                                                                                                                                                                                                                                                                                                                                                                                                                  | 11130028                                                                                                                                                                                                                          | VOLMOED PRIMARY SCHOO                                                                                                                                                                                                                                                                         | L                                                                                                           | 249                                                                                                                                    |                                                                              |
| 11010058SIYABULELA COMMUNITY HALL729Y11010025ELLEN OLIVIER PRIMARY SCHOOL2097YWard 9comprises of a total of 3479registered voters.Wyk 9bestaan uit 'n totaal van 3479geregistreerde kiesers.MIN VOTERS/KIESER2904NORMVOTING DISTRICT No.VOTING STATION NAMENUMBER OF VOTERSSTEMLOKAAL NAAMGETAL KIESERSVERDEELDE S11010047CHURCH OF CHRIST1935                                                                                                                                                                                                                                                                                                                                                                                                                                                                                                                                                                                                                                                                                                                                                                                                                                                                                   | Wyk 8 bestaan u                                                                                                                                                                                                                   | it 'n totaal van 3928                                                                                                                                                                                                                                                                         | geregistreerde kies                                                                                         |                                                                                                                                        | <b>IESER</b> 3928                                                            |
| 11010025    ELLEN OLIVIER PRIMARY SCHOOL    2097    Y      Ward 9    comprises of a total of 3479    registered voters.      Wyk 9    bestaan uit 'n totaal van 3479    geregistreerde kiesers.      MIN VOTERS/KIESER 2904    NORM 3416    MAX VOTERS/KIESER 3928      VOTING DISTRICT No.    VOTING STATION NAME<br>STEMDISTRIK No.    NUMBER OF VOTERS    SPLIT VD<br>GETAL KIESERS      11010047    CHURCH OF CHRIST    1935                                                                                                                                                                                                                                                                                                                                                                                                                                                                                                                                                                                                                                                                                                                                                                                                 | Wyk 8 bestaan u<br>MIN VOTERS/KIESER 2904<br>VOTING DISTRICT No.                                                                                                                                                                  | it 'n totaal van 3928<br>VOTING STATION NAME                                                                                                                                                                                                                                                  | geregistreerde kies                                                                                         | MAX VOTERS/K                                                                                                                           | SPLIT VD                                                                     |
| Ward 9    comprises of a total of 3479    registered voters.      Wyk 9    bestaan uit 'n totaal van 3479    geregistreerde kiesers.      MIN VOTERS/KIESER 2904    NORM 3416    MAX VOTERS/KIESER 3928      VOTING DISTRICT No.    VOTING STATION NAME    NUMBER OF VOTERS    SPLIT VD      STEMDISTRIK No.    STEMLOKAAL NAAM    GETAL KIESERS    VERDEELDE S      11010047    CHURCH OF CHRIST    1935                                                                                                                                                                                                                                                                                                                                                                                                                                                                                                                                                                                                                                                                                                                                                                                                                        | Wyk 8 bestaan u<br>MIN VOTERS/KIESER 2904<br>VOTING DISTRICT No.<br>STEMDISTRIK No.                                                                                                                                               | it 'n totaal van 3928<br>VOTING STATION NAME<br>STEMLOKAAL NAAM                                                                                                                                                                                                                               | geregistreerde kies                                                                                         | MAX VOTERS/K<br>NUMBER OF VOTERS<br>GETAL KIESERS                                                                                      | SPLIT VD                                                                     |
| Wyk 9    bestaan uit 'n totaal van 3479    geregistreerde kiesers.      MIN VOTERS/KIESER 2904    NORM 3416    MAX VOTERS/KIESER 3928      VOTING DISTRICT No.    VOTING STATION NAME<br>STEMLOKAAL NAAM    NUMBER OF VOTERS<br>GETAL KIESERS    SPLIT VD<br>VERDEELDE S      11010047    CHURCH OF CHRIST    1935                                                                                                                                                                                                                                                                                                                                                                                                                                                                                                                                                                                                                                                                                                                                                                                                                                                                                                               | Wyk 8 bestaan u<br>MIN VOTERS/KIESER 2904<br>VOTING DISTRICT No.<br>STEMDISTRIK No.<br>11010069                                                                                                                                   | it 'n totaal van 3928<br>VOTING STATION NAME<br>STEMLOKAAL NAAM<br>LUSAKA COMMUNITY HALL                                                                                                                                                                                                      | geregistreerde kiese<br>NORM 3416                                                                           | MAX VOTERS/K<br>NUMBER OF VOTERS<br>GETAL KIESERS<br>1102                                                                              | SPLIT VD<br>VERDEELDE SD                                                     |
| STEMDISTRIK No.STEMLOKAAL NAAMGETAL KIESERSVERDEELDE S11010047CHURCH OF CHRIST1935                                                                                                                                                                                                                                                                                                                                                                                                                                                                                                                                                                                                                                                                                                                                                                                                                                                                                                                                                                                                                                                                                                                                               | Wyk 8 bestaan u<br>min voters/kieser 2904<br>VOTING DISTRICT No.<br>STEMDISTRIK No.<br>11010069<br>11010058                                                                                                                       | it 'n totaal van 3928<br>VOTING STATION NAME<br>STEMLOKAAL NAAM<br>LUSAKA COMMUNITY HALL<br>SIYABULELA COMMUNITY HA                                                                                                                                                                           | geregistreerde kiese<br>NORM 3416                                                                           | MAX VOTERS/K<br>NUMBER OF VOTERS<br>GETAL KIESERS<br>1102<br>729                                                                       | SPLIT VD<br>VERDEELDE SC                                                     |
| 11010047 CHURCH OF CHRIST 1935                                                                                                                                                                                                                                                                                                                                                                                                                                                                                                                                                                                                                                                                                                                                                                                                                                                                                                                                                                                                                                                                                                                                                                                                   | Wyk 8 bestaan u<br>MIN VOTERS/KIESER 2904<br>VOTING DISTRICT No.<br>STEMDISTRIK No.<br>11010069<br>11010058<br>11010025<br>Ward 9 comprise<br>Wyk 9 bestaan u                                                                     | it 'n totaal van 3928<br>VOTING STATION NAME<br>STEMLOKAAL NAAM<br>LUSAKA COMMUNITY HALL<br>SIYABULELA COMMUNITY HALL<br>ELLEN OLIVIER PRIMARY SC<br>s of a total of 3479<br>it 'n totaal van 3479                                                                                            | geregistreerde kiese<br>NORM 3416<br>ALL<br>CHOOL<br>registered voters.<br>geregistreerde kiese             | MAX VOTERS/K<br>NUMBER OF VOTERS<br>GETAL KIESERS<br>1102<br>729<br>2097<br>2097                                                       | SPLIT VD<br>VERDEELDE SC<br>Y<br>Y                                           |
|                                                                                                                                                                                                                                                                                                                                                                                                                                                                                                                                                                                                                                                                                                                                                                                                                                                                                                                                                                                                                                                                                                                                                                                                                                  | Wyk 8 bestaan u<br>MIN VOTERS/KIESER 2904<br>VOTING DISTRICT No.<br>STEMDISTRIK No.<br>11010069<br>11010058<br>11010025<br>Ward 9 comprise<br>Wyk 9 bestaan u<br>MIN VOTERS/KIESER 2904                                           | it 'n totaal van 3928<br>VOTING STATION NAME<br>STEMLOKAAL NAAM<br>LUSAKA COMMUNITY HALL<br>SIYABULELA COMMUNITY HAL<br>ELLEN OLIVIER PRIMARY SC<br>s of a total of 3479<br>it 'n totaal van 3479<br>VOTING STATION NAME                                                                      | geregistreerde kiese<br>NORM 3416<br>ALL<br>CHOOL<br>registered voters.<br>geregistreerde kiese             | MAX VOTERS/K<br>NUMBER OF VOTERS<br>GETAL KIESERS<br>1102<br>2097<br>2097<br>Prs.<br>MAX VOTERS/K<br>NUMBER OF VOTERS                  | SPLIT VD<br>VERDEELDE SD<br>Y<br>Y<br>IESER 3928<br>SPLIT VD                 |
| ITUTUUU000 SIYABULELA CUMMUNITY HALL 143 Y                                                                                                                                                                                                                                                                                                                                                                                                                                                                                                                                                                                                                                                                                                                                                                                                                                                                                                                                                                                                                                                                                                                                                                                       | Wyk 8 bestaan u<br>MIN VOTERS/KIESER 2904<br>VOTING DISTRICT No.<br>STEMDISTRIK No.<br>11010069<br>11010025<br>Ward 9 comprise<br>Wyk 9 bestaan u<br>MIN VOTERS/KIESER 2904<br>VOTING DISTRICT No.<br>STEMDISTRIK No.             | it 'n totaal van 3928<br>VOTING STATION NAME<br>STEMLOKAAL NAAM<br>LUSAKA COMMUNITY HALL<br>SIYABULELA COMMUNITY HALL<br>ELLEN OLIVIER PRIMARY SC<br>s of a total of 3479<br>it 'n totaal van 3479<br>VOTING STATION NAME<br>STEMLOKAAL NAAM                                                  | geregistreerde kiese<br>NORM 3416<br>ALL<br>CHOOL<br>registered voters.<br>geregistreerde kiese             | MAX VOTERS/K<br>NUMBER OF VOTERS<br>GETAL KIESERS<br>1102<br>2097<br>2097<br>Prs.<br>MAX VOTERS/K<br>NUMBER OF VOTERS<br>GETAL KIESERS | SPLIT VD<br>VERDEELDE SC<br>Y<br>Y<br>IESER 3928<br>SPLIT VD                 |
| 11010014 CIVIC CENTRE 1401 Y                                                                                                                                                                                                                                                                                                                                                                                                                                                                                                                                                                                                                                                                                                                                                                                                                                                                                                                                                                                                                                                                                                                                                                                                     | Wyk 8 bestaan u<br>MIN VOTERS/KIESER 2904<br>VOTING DISTRICT No.<br>STEMDISTRIK No.<br>11010069<br>11010058<br>11010025<br>Ward 9 comprise<br>Wyk 9 bestaan u<br>MIN VOTERS/KIESER 2904<br>VOTING DISTRICT No.<br>STEMDISTRIK No. | it 'n totaal van 3928<br>VOTING STATION NAME<br>STEMLOKAAL NAAM<br>LUSAKA COMMUNITY HALL<br>SIYABULELA COMMUNITY HALL<br>SIYABULELA COMMUNITY HALL<br>ELLEN OLIVIER PRIMARY SC<br>s of a total of 3479<br>it 'n totaal van 3479<br>VOTING STATION NAME<br>STEMLOKAAL NAAM<br>CHURCH OF CHRIST | geregistreerde kiese<br>NORM 3416<br>ALL<br>HOOL<br>registered voters.<br>geregistreerde kiese<br>NORM 3416 | MAX VOTERS/K<br>NUMBER OF VOTERS<br>GETAL KIESERS<br>1102<br>2097<br>2097<br>Prs.<br>MAX VOTERS/K<br>SGETAL KIESERS<br>1935            | SPLIT VD<br>VERDEELDE SD<br>Y<br>Y<br>JESER 3928<br>SPLIT VD<br>VERDEELDE SD |