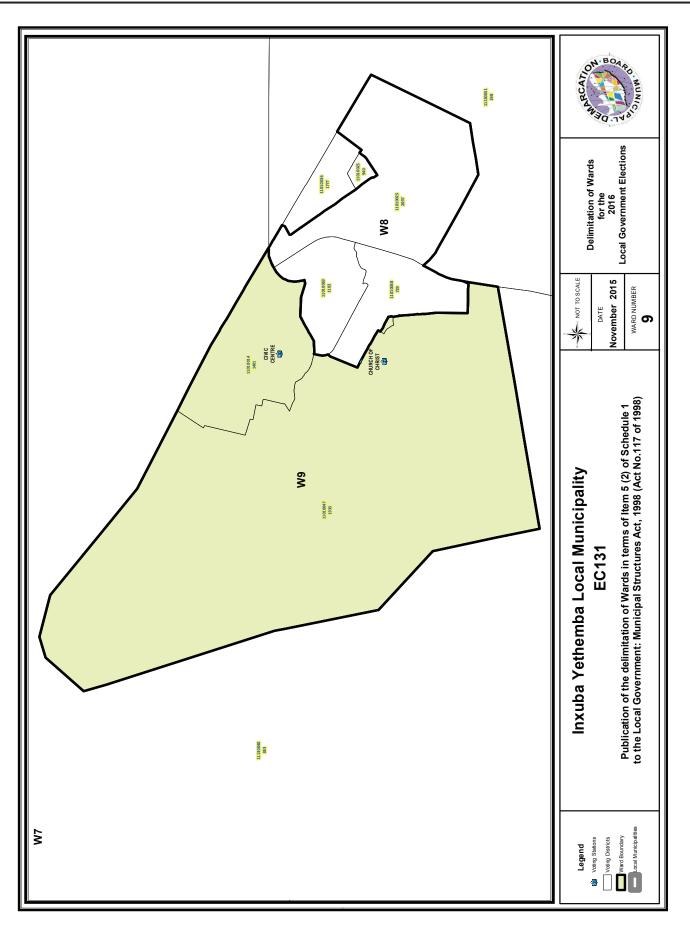

#### MUNICIPAL DEMARCATION BOARD : DELIMITATION OF MUNICIPAL WARDS IN TERMS OF THE LOCAL GOVERNMENT : MUNICIPAL STRUCTURES ACT, 1998.

### Inxuba Yethemba Local Municipality

### EC131

In terms of Item 5(2) of Schedule 1 to the Local Government: Municipal Structures Act, 1998 (Act No. 117 of 1998) ("the Act") the Municipal Demarcation Board has considered written objections to its determination of wards.

Wards delimited and listed in Schedule 1 have been varied by the Board. Wards listed in Schedule 2 have been confirmed by the Board.

Die Munisipale Afbakeningsraad het ingevolge Item 5(2) van Bylae 1 van die Wet op Plaaslike Regering: Munisipale Regering: Munisipale Strukture, 1998 (Wet No. 117 van 1998) ("die Wet"), besware teen sy afbakening van wyke oorweeg.

Wyke afgebaken en gelys in Bylae 1 is deur die Raad gewysig. Wyke gelys in Bylae 2 is deur die Raad bevestig.

## SCHEDULE 1/BYLAE 1

| 11130051LINDOKUHLE PRE-SCHOOL24811130040CHRIS HANI DISTRICT COUNCIL OFFICE38311130017SCHOOMBEE TRUST SCHOOL22211010036CIVIC CENTRE177711010025ELLEN OLIVIER PRIMARY SCHOOL940Y11130039GROOTVLEI FARM SCHOOL10811130028VOLMOED PRIMARY SCHOOL249Ward 8comprises of a total of 3928<br>bestaan uit 'n totaal van 3928<br>STEMDISTRIK No.STEMLOKAAL NAAMSTEMLOKAAL NAAMGETAL KIESER1010058SIYABULELA COMMUNITY HALL11010058SIYABULELA COMMUNITY HALL110211010058SIYABULELA COMMUNITY HALL729Y11010055ELLEN OLIVIER PRIMARY SCHOOL2097Y11010058SIYABULELA COMMUNITY HALL729Y11010055ELLEN OLIVIER PRIMARY SCHOOL2097Y11010058SIYABULELA COMMUNITY HALL729Y11010055ELLEN OLIVIER PRIMARY SCHOOL2097Y11010058SIYABULELA COMMUNITY HALL729Y11010055ELLEN OLIVIER PRIMARY SCHOOL2097Y11010055ELLEN OLIVIER PRIMARY SCHOOL2097Y11010056SIYABULELA COMMUNITY HALL729Y11010057ELLEN OLIVIER PRIMARY SCHOOL2097Y11010058SIYABULELA COMMUNITY HALL729Y11010055ELLEN OLIVIER PRIMARY SCHOOL2097Y11010057VOTING STATION NAME <td< th=""><th></th><th>s of a total of 3927<br/>it 'n totaal van 3927</th><th>registered voters.<br/>geregistreerde kiese<br/>NORM 3416</th><th>e<b>rs.</b><br/>Max voters/k</th><th><b>IESER</b> 3928</th></td<> |                                                                                                                                                                                                                                   | s of a total of 3927<br>it 'n totaal van 3927                                                                                                                                                                                                                                                 | registered voters.<br>geregistreerde kiese<br>NORM 3416                                                     | e <b>rs.</b><br>Max voters/k                                                                                                           | <b>IESER</b> 3928                                                            |
|----------------------------------------------------------------------------------------------------------------------------------------------------------------------------------------------------------------------------------------------------------------------------------------------------------------------------------------------------------------------------------------------------------------------------------------------------------------------------------------------------------------------------------------------------------------------------------------------------------------------------------------------------------------------------------------------------------------------------------------------------------------------------------------------------------------------------------------------------------------------------------------------------------------------------------------------------------------------------------------------------------------------------------------------------------------------------------------------------------------------------------------------------------------------------------------------------------------------------------|-----------------------------------------------------------------------------------------------------------------------------------------------------------------------------------------------------------------------------------|-----------------------------------------------------------------------------------------------------------------------------------------------------------------------------------------------------------------------------------------------------------------------------------------------|-------------------------------------------------------------------------------------------------------------|----------------------------------------------------------------------------------------------------------------------------------------|------------------------------------------------------------------------------|
| 11130040    CHRIS HANI DISTRICT COUNCIL OFFICE    383      11130017    SCHOOMBEE TRUST SCHOOL    222      11010036    CIVIC CENTRE    1777      11010025    ELLEN OLIVIER PRIMARY SCHOOL    940    Y      11130017    SCHOOMBEE TRUST SCHOOL    940    Y      11100025    ELLEN OLIVIER PRIMARY SCHOOL    108    11130028      VOLMOED PRIMARY SCHOOL    249    249      Ward 8    comprises of a total of 3928    registered voters.      Wyk 8    bestaan uit 'n totaal van 3928    geregistreerde kiesers.      MIN VOTERS/KIESER 2904    NORM 3416    MAX VOTERS/KIESER 3928      VOTING DISTRICT No.    VOTING STATION NAME    NUMBER OF VOTERS SPLIT VD      STEMLOKAAL NAAM    GETAL KIESERS    VERDEELDE S      11010069    LUSAKA COMMUNITY HALL    1102      11010025    ELLEN OLIVIER PRIMARY SCHOOL    2097    Y      11010025    ELLEN OLIVIER PRIMARY SCHOOL    2097    Y      VWard 9    comprises of a total of 3479    registered voters.    3928      Wyk 9    bestaan uit 'n totaal van 3479    geregistreerde kiesers.    3928      VOTING DISTRIC                                                                                                                                                           |                                                                                                                                                                                                                                   |                                                                                                                                                                                                                                                                                               |                                                                                                             |                                                                                                                                        | SPLIT VD<br>VERDEELDE SC                                                     |
| 11130017    SCHOOMBEE TRUST SCHOOL    222      11010036    CIVIC CENTRE    1777      11010025    ELLEN OLIVIER PRIMARY SCHOOL    940    Y      11130039    GROOTVLEI FARM SCHOOL    108    108      11130028    VOLMOED PRIMARY SCHOOL    249    249      Ward 8    comprises of a total of 3928    registered voters.    max voters/kieser 3928      Wyk 8    bestaan uit 'n totaal van 3928    geregistreerde kiesers.    max voters/kieser 3928      VOTING DISTRICT No.    VOTING STATION NAME    NUMBER OF VOTERS SPLIT VD    verdetelde S      11010059    LUSAKA COMMUNITY HALL    1102    11010025    11010058    SIYABULELA COMMUNITY HALL    729    Y      11010025    ELLEN OLIVIER PRIMARY SCHOOL    2097    Y    Y      11010025    ELLEN OLIVIER PRIMARY SCHOOL    2097    Y      Wyk 9    bestaan uit 'n totaal van 3479    geregistreerde kiesers.    3928      VOTING DISTRICT No.    VOTING STATION NAME    MAX VOTERS/KIESER 3928    3928      VOTING DISTRICT No.    VOTING STATION NAME    MAX VOTERS/KIESER 3928    3928      VOTING DISTRICT No.    VOTING STATION NAME <td>11130051</td> <td>LINDOKUHLE PRE-SCHOOL</td> <td></td> <td>248</td> <td></td>                                                 | 11130051                                                                                                                                                                                                                          | LINDOKUHLE PRE-SCHOOL                                                                                                                                                                                                                                                                         |                                                                                                             | 248                                                                                                                                    |                                                                              |
| 11010036    CIVIC CENTRE    1777      11010025    ELLEN OLIVIER PRIMARY SCHOOL    940    Y      11130039    GROOTVLEI FARM SCHOOL    108      11130028    VOLMOED PRIMARY SCHOOL    108      Ward 8    comprises of a total of 3928    registered voters.      Wyk 8    bestaan uit 'n totaal van 3928    geregistreerde kiesers.      MIN VOTERS/KIESER 2904    NORM 3416    MAX VOTERS/KIESER 3928      VOTING DISTRICT No.    VOTING STATION NAME    NUMBER OF VOTERS    SPLIT VD      STEMLOKAAL NAAM    GETAL KIESERS    VERDEELDE S      11010059    LUSAKA COMMUNITY HALL    1102      11010058    SIYABULELA COMMUNITY HALL    729    Y      11010025    ELLEN OLIVIER PRIMARY SCHOOL    2097    Y      11010025    ELLEN OLIVIER PRIMARY SCHOOL    2097    Y      Ward 9    comprises of a total of 3479    registered voters.    Wyk 9      Wyk 9    bestaan uit 'n totaal van 3479    geregistreerde kiesers.    MAX voters/kieser 3928      VOTING DISTRICT No.    VOTING STATION NAME    MAX voters/kieser 3928      VOTING DISTRICT No.    VOTING STATION NAME    MAX voters/kieser 3                                                                                                                              | 11130040                                                                                                                                                                                                                          | CHRIS HANI DISTRICT COUN                                                                                                                                                                                                                                                                      | ICIL OFFICE                                                                                                 | 383                                                                                                                                    |                                                                              |
| 11010025    ELLEN OLIVIER PRIMARY SCHOOL    940    Y      11130039    GROOTVLEI FARM SCHOOL    108      11130028    VOLMOED PRIMARY SCHOOL    249      Ward 8    comprises of a total of 3928    registered voters.      Wyk 8    bestaan uit 'n totaal van 3928    geregistreerde kiesers.      MIN votersi/kieser    2904    NORM 3416      VOTING DISTRICT No.    VOTING STATION NAME    NUMBER OF VOTERS      STEMIDISTRIK No.    STEMLOKAAL NAAM    GETAL KIESERS    VERDEELDE S      11010069    LUSAKA COMMUNITY HALL    1102    11010058    SIYABULELA COMMUNITY HALL    729    Y      11010025    ELLEN OLIVIER PRIMARY SCHOOL    2097    Y    Y      11010025    ELLEN OLIVIER PRIMARY SCHOOL    2097    Y      Ward 9    comprises of a total of 3479    registered voters.    Wyk 9    928      VOTING DISTRICT No.    VOTING STATION NAME    MAX VOTERS/KIESER 3928    3928      VOTING DISTRICT No.    VOTING STATION MAME    SIYABULELA COMMUNITY HALL    729    Y      1010025    ELLEN OLIVIER PRIMARY SCHOOL    2097    Y    Y      VOTING DISTRIC                                                                                                                                                             | 11130017                                                                                                                                                                                                                          | SCHOOMBEE TRUST SCHOO                                                                                                                                                                                                                                                                         | DL                                                                                                          | 222                                                                                                                                    |                                                                              |
| 11130039    GROOTVLEI FARM SCHOOL    108      11130028    VOLMOED PRIMARY SCHOOL    249      Ward 8    comprises of a total of 3928    registered voters.      Wyk 8    bestaan uit 'n totaal van 3928    geregistreerde kiesers.      MIN VOTERS/KIESER 2904    NORM 3416    MAX VOTERS/KIESER 3928      VOTING DISTRICT No.    VOTING STATION NAME    NUMBER OF VOTERS    SPLIT VD      STEMLOKAAL NAAM    GETAL KIESERS    VERDEELDE S      11010069    LUSAKA COMMUNITY HALL    1102      11010058    SIYABULELA COMMUNITY HALL    729    Y      11010025    ELLEN OLIVIER PRIMARY SCHOOL    2097    Y      Ward 9    comprises of a total of 3479    registered voters.    Wyk 9      Wyk 9    bestaan uit 'n totaal van 3479    geregistreerde kiesers.    3928      VOTING DISTRICT No.    VOTING STATION NAME    MAX VOTERS/KIESER 3928    3928      VOTING DISTRICT No.    VOTING STATION NAME    MAX VOTERS/KIESER 3928    3928      VOTING DISTRICT No.    VOTING STATION NAME    MAX VOTERS/KIESER 3928    3928      VOTING DISTRICT No.    VOTING STATION NAME    MAX VOTERS/KIESER 3928    3928                                                                                                                    | 11010036                                                                                                                                                                                                                          | CIVIC CENTRE                                                                                                                                                                                                                                                                                  |                                                                                                             | 1777                                                                                                                                   |                                                                              |
| 11130028    VOLMOED PRIMARY SCHOOL    249      Ward 8    comprises of a total of 3928    registered voters.      Wyk 8    bestaan uit 'n totaal van 3928    geregistreerde kiesers.      MIN VOTERS/KIESER    2904    NORM    3416      VOTING DISTRICT No.    VOTING STATION NAME    NUMBER OF VOTERS    SPLIT VD      STEMIDISTRIK No.    STEMILOKAAL NAAM    GETAL KIESERS    VERDEELDE S      11010069    LUSAKA COMMUNITY HALL    1102    11010058      110100058    SIYABULELA COMMUNITY HALL    729    Y      11010025    ELLEN OLIVIER PRIMARY SCHOOL    2097    Y      Ward 9    comprises of a total of 3479    registered voters.    Wyk 9    bestaan uit 'n totaal van 3479    geregistreerde kiesers.      MIN VOTERS/KIESER    2904    NORM    3416    MAX VOTERS/KIESER    3928      VOTING DISTRICT No.    VOTING STATION NAME    NUMBER OF VOTERS    SPLIT VD      STEMIDISTRIK No.    STEMILOKAAL NAAM    GETAL KIESERS    VERDEELDE S      11010047    CHURCH OF CHRIST    1935    1935                                                                                                                                                                                                                       | 11010025                                                                                                                                                                                                                          | ELLEN OLIVIER PRIMARY SC                                                                                                                                                                                                                                                                      | HOOL                                                                                                        | 940                                                                                                                                    | Y                                                                            |
| Ward 8    comprises of a total of 3928    registered voters.      Wyk 8    bestaan uit 'n totaal van 3928    geregistreerde kiesers.      MIN VOTERS/KIESER    2904    NORM    3416    MAX VOTERS/KIESER    3928      VOTING DISTRICT No.    VOTING STATION NAME    NUMBER OF VOTERS    SPLIT VD      STEMDISTRIK No.    STEMLOKAAL NAAM    GETAL KIESERS    VERDEELDE S      11010069    LUSAKA COMMUNITY HALL    1102    1102      11010058    SIYABULELA COMMUNITY HALL    729    Y      11010025    ELLEN OLIVIER PRIMARY SCHOOL    2097    Y      Ward 9    comprises of a total of 3479    registered voters.    geregistreerde kiesers.      Wyk 9    bestaan uit 'n totaal van 3479    geregistreerde kiesers.    MAX VOTERS/KIESER 3928      VOTING DISTRICT No.    VOTING STATION NAME    NUMBER OF VOTERS SPLIT VD      STEMDISTRIK No.    STEMLOKAAL NAAM    GETAL KIESERS    VERDEELDE S      11010047    CHURCH OF CHRIST    1935                                                                                                                                                                                                                                                                                  | 11130039                                                                                                                                                                                                                          | GROOTVLEI FARM SCHOOL                                                                                                                                                                                                                                                                         |                                                                                                             | 108                                                                                                                                    |                                                                              |
| Wyk 8bestaan uit 'n totaal van 3928geregistreerde kiesers.MIN VOTERS/KIESER2904NORM3416MAX VOTERS/KIESER3928VOTING DISTRICT NO.<br>STEMLOKAAL NAAMVOTING STATION NAME<br>GETAL KIESERSNUMBER OF VOTERS<br>VERDEELDE SSPLIT VD<br>VERDEELDE S11010069LUSAKA COMMUNITY HALL110211010058SIYABULELA COMMUNITY HALL729Y11010025ELLEN OLIVIER PRIMARY SCHOOL2097YWard 9comprises of a total of 3479registered voters.yWyk 9bestaan uit 'n totaal van 3479geregistreerde kiesers.3928VOTING DISTRICT No.<br>STEMLOKAAL NAAMVOTING STATION NAME<br>STEMLOKAAL NAAMNUMBER OF VOTERS<br>GETAL KIESERS3928VOTING DISTRICT No.<br>STEMLOKAAL NAAMVOTING STATION NAME<br>STEMLOKAAL NAAMNUMBER OF VOTERS<br>GETAL KIESERSSPLIT VD<br>VERDEELDE S11010047CHURCH OF CHRIST1935                                                                                                                                                                                                                                                                                                                                                                                                                                                                  | 11130028                                                                                                                                                                                                                          | VOLMOED PRIMARY SCHOO                                                                                                                                                                                                                                                                         | L                                                                                                           | 249                                                                                                                                    |                                                                              |
| 11010058SIYABULELA COMMUNITY HALL729Y11010025ELLEN OLIVIER PRIMARY SCHOOL2097YWard 9comprises of a total of 3479registered voters.Wyk 9bestaan uit 'n totaal van 3479geregistreerde kiesers.MIN VOTERS/KIESER2904NORMVOTING DISTRICT No.VOTING STATION NAMENUMBER OF VOTERSSTEMLOKAAL NAAMGETAL KIESERSVERDEELDE S11010047CHURCH OF CHRIST1935                                                                                                                                                                                                                                                                                                                                                                                                                                                                                                                                                                                                                                                                                                                                                                                                                                                                                   | Wyk 8 bestaan u                                                                                                                                                                                                                   | it 'n totaal van 3928                                                                                                                                                                                                                                                                         | geregistreerde kies                                                                                         |                                                                                                                                        | <b>IESER</b> 3928                                                            |
| 11010025    ELLEN OLIVIER PRIMARY SCHOOL    2097    Y      Ward 9    comprises of a total of 3479    registered voters.      Wyk 9    bestaan uit 'n totaal van 3479    geregistreerde kiesers.      MIN VOTERS/KIESER 2904    NORM 3416    MAX VOTERS/KIESER 3928      VOTING DISTRICT No.    VOTING STATION NAME<br>STEMDISTRIK No.    NUMBER OF VOTERS    SPLIT VD<br>GETAL KIESERS      11010047    CHURCH OF CHRIST    1935                                                                                                                                                                                                                                                                                                                                                                                                                                                                                                                                                                                                                                                                                                                                                                                                 | Wyk 8 bestaan u<br>MIN VOTERS/KIESER 2904<br>VOTING DISTRICT No.                                                                                                                                                                  | it 'n totaal van 3928<br>VOTING STATION NAME                                                                                                                                                                                                                                                  | geregistreerde kies                                                                                         | MAX VOTERS/K                                                                                                                           | SPLIT VD                                                                     |
| Ward 9    comprises of a total of 3479    registered voters.      Wyk 9    bestaan uit 'n totaal van 3479    geregistreerde kiesers.      MIN VOTERS/KIESER 2904    NORM 3416    MAX VOTERS/KIESER 3928      VOTING DISTRICT No.    VOTING STATION NAME    NUMBER OF VOTERS    SPLIT VD      STEMDISTRIK No.    STEMLOKAAL NAAM    GETAL KIESERS    VERDEELDE S      11010047    CHURCH OF CHRIST    1935                                                                                                                                                                                                                                                                                                                                                                                                                                                                                                                                                                                                                                                                                                                                                                                                                        | Wyk 8 bestaan u<br>MIN VOTERS/KIESER 2904<br>VOTING DISTRICT No.<br>STEMDISTRIK No.                                                                                                                                               | it 'n totaal van 3928<br>VOTING STATION NAME<br>STEMLOKAAL NAAM                                                                                                                                                                                                                               | geregistreerde kies                                                                                         | MAX VOTERS/K<br>NUMBER OF VOTERS<br>GETAL KIESERS                                                                                      | SPLIT VD                                                                     |
| Wyk 9    bestaan uit 'n totaal van 3479    geregistreerde kiesers.      MIN VOTERS/KIESER 2904    NORM 3416    MAX VOTERS/KIESER 3928      VOTING DISTRICT No.    VOTING STATION NAME<br>STEMLOKAAL NAAM    NUMBER OF VOTERS<br>GETAL KIESERS    SPLIT VD<br>VERDEELDE S      11010047    CHURCH OF CHRIST    1935                                                                                                                                                                                                                                                                                                                                                                                                                                                                                                                                                                                                                                                                                                                                                                                                                                                                                                               | Wyk 8 bestaan u<br>MIN VOTERS/KIESER 2904<br>VOTING DISTRICT No.<br>STEMDISTRIK No.<br>11010069                                                                                                                                   | it 'n totaal van 3928<br>VOTING STATION NAME<br>STEMLOKAAL NAAM<br>LUSAKA COMMUNITY HALL                                                                                                                                                                                                      | geregistreerde kiese<br>NORM 3416                                                                           | MAX VOTERS/K<br>NUMBER OF VOTERS<br>GETAL KIESERS<br>1102                                                                              | SPLIT VD<br>VERDEELDE SD                                                     |
| STEMDISTRIK No.STEMLOKAAL NAAMGETAL KIESERSVERDEELDE S11010047CHURCH OF CHRIST1935                                                                                                                                                                                                                                                                                                                                                                                                                                                                                                                                                                                                                                                                                                                                                                                                                                                                                                                                                                                                                                                                                                                                               | Wyk 8 bestaan u<br>min voters/kieser 2904<br>VOTING DISTRICT No.<br>STEMDISTRIK No.<br>11010069<br>11010058                                                                                                                       | it 'n totaal van 3928<br>VOTING STATION NAME<br>STEMLOKAAL NAAM<br>LUSAKA COMMUNITY HALL<br>SIYABULELA COMMUNITY HA                                                                                                                                                                           | geregistreerde kiese<br>NORM 3416                                                                           | MAX VOTERS/K<br>NUMBER OF VOTERS<br>GETAL KIESERS<br>1102<br>729                                                                       | SPLIT VD<br>VERDEELDE SC                                                     |
| 11010047 CHURCH OF CHRIST 1935                                                                                                                                                                                                                                                                                                                                                                                                                                                                                                                                                                                                                                                                                                                                                                                                                                                                                                                                                                                                                                                                                                                                                                                                   | Wyk 8 bestaan u<br>MIN VOTERS/KIESER 2904<br>VOTING DISTRICT No.<br>STEMDISTRIK No.<br>11010069<br>11010058<br>11010025<br>Ward 9 comprise<br>Wyk 9 bestaan u                                                                     | it 'n totaal van 3928<br>VOTING STATION NAME<br>STEMLOKAAL NAAM<br>LUSAKA COMMUNITY HALL<br>SIYABULELA COMMUNITY HALL<br>ELLEN OLIVIER PRIMARY SC<br>s of a total of 3479<br>it 'n totaal van 3479                                                                                            | geregistreerde kiese<br>NORM 3416<br>ALL<br>CHOOL<br>registered voters.<br>geregistreerde kiese             | MAX VOTERS/K<br>NUMBER OF VOTERS<br>GETAL KIESERS<br>1102<br>729<br>2097<br>2097                                                       | SPLIT VD<br>VERDEELDE SC<br>Y<br>Y                                           |
|                                                                                                                                                                                                                                                                                                                                                                                                                                                                                                                                                                                                                                                                                                                                                                                                                                                                                                                                                                                                                                                                                                                                                                                                                                  | Wyk 8 bestaan u<br>MIN VOTERS/KIESER 2904<br>VOTING DISTRICT No.<br>STEMDISTRIK No.<br>11010069<br>11010058<br>11010025<br>Ward 9 comprise<br>Wyk 9 bestaan u<br>MIN VOTERS/KIESER 2904                                           | it 'n totaal van 3928<br>VOTING STATION NAME<br>STEMLOKAAL NAAM<br>LUSAKA COMMUNITY HALL<br>SIYABULELA COMMUNITY HAL<br>ELLEN OLIVIER PRIMARY SC<br>s of a total of 3479<br>it 'n totaal van 3479<br>VOTING STATION NAME                                                                      | geregistreerde kiese<br>NORM 3416<br>ALL<br>CHOOL<br>registered voters.<br>geregistreerde kiese             | MAX VOTERS/K<br>NUMBER OF VOTERS<br>GETAL KIESERS<br>1102<br>2097<br>2097<br>Prs.<br>MAX VOTERS/K<br>NUMBER OF VOTERS                  | SPLIT VD<br>VERDEELDE SD<br>Y<br>Y<br>IESER 3928<br>SPLIT VD                 |
| ITUTUUU000 SIYABULELA CUMMUNITY HALL 143 Y                                                                                                                                                                                                                                                                                                                                                                                                                                                                                                                                                                                                                                                                                                                                                                                                                                                                                                                                                                                                                                                                                                                                                                                       | Wyk 8 bestaan u<br>MIN VOTERS/KIESER 2904<br>VOTING DISTRICT No.<br>STEMDISTRIK No.<br>11010069<br>11010025<br>Ward 9 comprise<br>Wyk 9 bestaan u<br>MIN VOTERS/KIESER 2904<br>VOTING DISTRICT No.<br>STEMDISTRIK No.             | it 'n totaal van 3928<br>VOTING STATION NAME<br>STEMLOKAAL NAAM<br>LUSAKA COMMUNITY HALL<br>SIYABULELA COMMUNITY HALL<br>ELLEN OLIVIER PRIMARY SC<br>s of a total of 3479<br>it 'n totaal van 3479<br>VOTING STATION NAME<br>STEMLOKAAL NAAM                                                  | geregistreerde kiese<br>NORM 3416<br>ALL<br>CHOOL<br>registered voters.<br>geregistreerde kiese             | MAX VOTERS/K<br>NUMBER OF VOTERS<br>GETAL KIESERS<br>1102<br>2097<br>2097<br>Prs.<br>MAX VOTERS/K<br>NUMBER OF VOTERS<br>GETAL KIESERS | SPLIT VD<br>VERDEELDE SC<br>Y<br>Y<br>IESER 3928<br>SPLIT VD                 |
| 11010014 CIVIC CENTRE 1401 Y                                                                                                                                                                                                                                                                                                                                                                                                                                                                                                                                                                                                                                                                                                                                                                                                                                                                                                                                                                                                                                                                                                                                                                                                     | Wyk 8 bestaan u<br>MIN VOTERS/KIESER 2904<br>VOTING DISTRICT No.<br>STEMDISTRIK No.<br>11010069<br>11010058<br>11010025<br>Ward 9 comprise<br>Wyk 9 bestaan u<br>MIN VOTERS/KIESER 2904<br>VOTING DISTRICT No.<br>STEMDISTRIK No. | it 'n totaal van 3928<br>VOTING STATION NAME<br>STEMLOKAAL NAAM<br>LUSAKA COMMUNITY HALL<br>SIYABULELA COMMUNITY HALL<br>SIYABULELA COMMUNITY HALL<br>ELLEN OLIVIER PRIMARY SC<br>s of a total of 3479<br>it 'n totaal van 3479<br>VOTING STATION NAME<br>STEMLOKAAL NAAM<br>CHURCH OF CHRIST | geregistreerde kiese<br>NORM 3416<br>ALL<br>HOOL<br>registered voters.<br>geregistreerde kiese<br>NORM 3416 | MAX VOTERS/K<br>NUMBER OF VOTERS<br>GETAL KIESERS<br>1102<br>2097<br>2097<br>Prs.<br>MAX VOTERS/K<br>SGETAL KIESERS<br>1935            | SPLIT VD<br>VERDEELDE SD<br>Y<br>Y<br>JESER 3928<br>SPLIT VD<br>VERDEELDE SD |