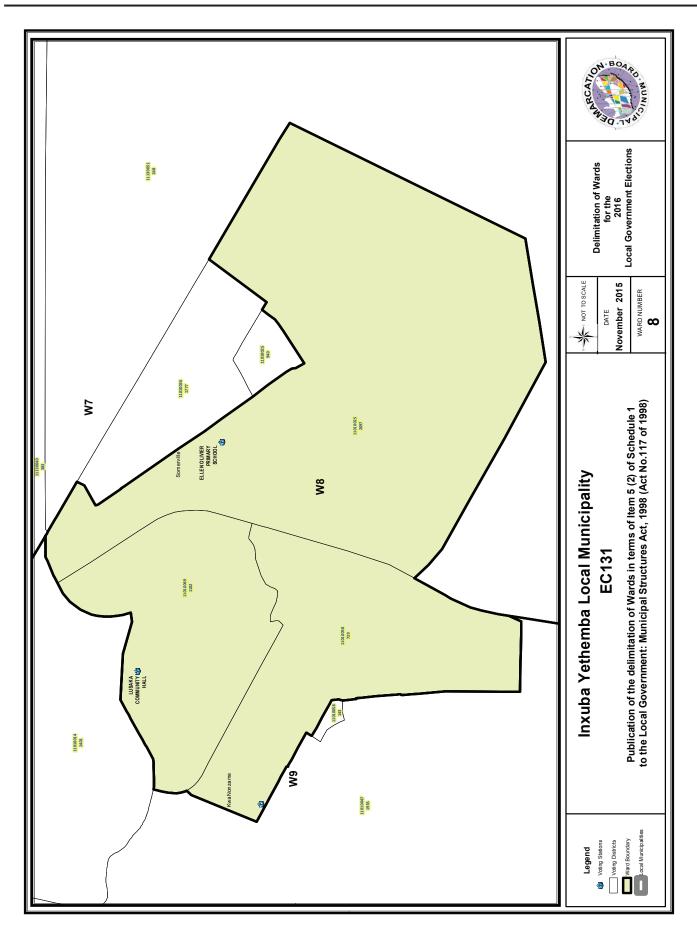

#### MUNICIPAL DEMARCATION BOARD : DELIMITATION OF MUNICIPAL WARDS IN TERMS OF THE LOCAL GOVERNMENT : MUNICIPAL STRUCTURES ACT, 1998.

### Inxuba Yethemba Local Municipality

### EC131

In terms of Item 5(2) of Schedule 1 to the Local Government: Municipal Structures Act, 1998 (Act No. 117 of 1998) ("the Act") the Municipal Demarcation Board has considered written objections to its determination of wards.

Wards delimited and listed in Schedule 1 have been varied by the Board. Wards listed in Schedule 2 have been confirmed by the Board.

Die Munisipale Afbakeningsraad het ingevolge Item 5(2) van Bylae 1 van die Wet op Plaaslike Regering: Munisipale Regering: Munisipale Strukture, 1998 (Wet No. 117 van 1998) ("die Wet"), besware teen sy afbakening van wyke oorweeg.

Wyke afgebaken en gelys in Bylae 1 is deur die Raad gewysig. Wyke gelys in Bylae 2 is deur die Raad bevestig.

## SCHEDULE 1/BYLAE 1

| 11130051LINDOKUHLE PRE-SCHOOL24811130040CHRIS HANI DISTRICT COUNCIL OFFICE38311130017SCHOOMBEE TRUST SCHOOL22211010036CIVIC CENTRE177711010025ELLEN OLIVIER PRIMARY SCHOOL940Y11130039GROOTVLEI FARM SCHOOL10811130028VOLMOED PRIMARY SCHOOL249Ward 8comprises of a total of 3928<br>bestaan uit 'n totaal van 3928<br>STEMDISTRIK No.STEMLOKAAL NAAMSTEMLOKAAL NAAMGETAL KIESER1010058SIYABULELA COMMUNITY HALL11010058SIYABULELA COMMUNITY HALL110211010058SIYABULELA COMMUNITY HALL729Y11010055ELLEN OLIVIER PRIMARY SCHOOL2097Y11010058SIYABULELA COMMUNITY HALL729Y11010055ELLEN OLIVIER PRIMARY SCHOOL2097Y11010058SIYABULELA COMMUNITY HALL729Y11010055ELLEN OLIVIER PRIMARY SCHOOL2097Y11010058SIYABULELA COMMUNITY HALL729Y11010055ELLEN OLIVIER PRIMARY SCHOOL2097Y11010055ELLEN OLIVIER PRIMARY SCHOOL2097Y11010056SIYABULELA COMMUNITY HALL729Y11010057ELLEN OLIVIER PRIMARY SCHOOL2097Y11010058SIYABULELA COMMUNITY HALL729Y11010055ELLEN OLIVIER PRIMARY SCHOOL2097Y11010057VOTING STATION NAME <td< th=""><th></th><th>s of a total of 3927<br/>it 'n totaal van 3927</th><th>registered voters.<br/>geregistreerde kiese<br/>NORM 3416</th><th>e<b>rs.</b><br/>Max voters/k</th><th><b>IESER</b> 3928</th></td<> |                                                                                                                                                                                                                                   | s of a total of 3927<br>it 'n totaal van 3927                                                                                                                                                                                                                                                 | registered voters.<br>geregistreerde kiese<br>NORM 3416                                                     | e <b>rs.</b><br>Max voters/k                                                                                                           | <b>IESER</b> 3928                                                            |
|----------------------------------------------------------------------------------------------------------------------------------------------------------------------------------------------------------------------------------------------------------------------------------------------------------------------------------------------------------------------------------------------------------------------------------------------------------------------------------------------------------------------------------------------------------------------------------------------------------------------------------------------------------------------------------------------------------------------------------------------------------------------------------------------------------------------------------------------------------------------------------------------------------------------------------------------------------------------------------------------------------------------------------------------------------------------------------------------------------------------------------------------------------------------------------------------------------------------------------|-----------------------------------------------------------------------------------------------------------------------------------------------------------------------------------------------------------------------------------|-----------------------------------------------------------------------------------------------------------------------------------------------------------------------------------------------------------------------------------------------------------------------------------------------|-------------------------------------------------------------------------------------------------------------|----------------------------------------------------------------------------------------------------------------------------------------|------------------------------------------------------------------------------|
| 11130040    CHRIS HANI DISTRICT COUNCIL OFFICE    383      11130017    SCHOOMBEE TRUST SCHOOL    222      11010036    CIVIC CENTRE    1777      11010025    ELLEN OLIVIER PRIMARY SCHOOL    940    Y      11130017    SCHOOMBEE TRUST SCHOOL    940    Y      11100025    ELLEN OLIVIER PRIMARY SCHOOL    108    11130028      VOLMOED PRIMARY SCHOOL    249    249      Ward 8    comprises of a total of 3928    registered voters.      Wyk 8    bestaan uit 'n totaal van 3928    geregistreerde kiesers.      MIN VOTERS/KIESER 2904    NORM 3416    MAX VOTERS/KIESER 3928      VOTING DISTRICT No.    VOTING STATION NAME    NUMBER OF VOTERS SPLIT VD      STEMLOKAAL NAAM    GETAL KIESERS    VERDEELDE S      11010069    LUSAKA COMMUNITY HALL    1102      11010025    ELLEN OLIVIER PRIMARY SCHOOL    2097    Y      11010025    ELLEN OLIVIER PRIMARY SCHOOL    2097    Y      VWard 9    comprises of a total of 3479    registered voters.    3928      Wyk 9    bestaan uit 'n totaal van 3479    geregistreerde kiesers.    3928      VOTING DISTRIC                                                                                                                                                           |                                                                                                                                                                                                                                   |                                                                                                                                                                                                                                                                                               |                                                                                                             |                                                                                                                                        | SPLIT VD<br>VERDEELDE SC                                                     |
| 11130017    SCHOOMBEE TRUST SCHOOL    222      11010036    CIVIC CENTRE    1777      11010025    ELLEN OLIVIER PRIMARY SCHOOL    940    Y      11130039    GROOTVLEI FARM SCHOOL    108    108      11130028    VOLMOED PRIMARY SCHOOL    249    249      Ward 8    comprises of a total of 3928    registered voters.    max voters/kieser 3928      Wyk 8    bestaan uit 'n totaal van 3928    geregistreerde kiesers.    max voters/kieser 3928      VOTING DISTRICT No.    VOTING STATION NAME    NUMBER OF VOTERS SPLIT VD    verdetelde S      11010059    LUSAKA COMMUNITY HALL    1102    11010025    11010058    SIYABULELA COMMUNITY HALL    729    Y      11010025    ELLEN OLIVIER PRIMARY SCHOOL    2097    Y    Y      11010025    ELLEN OLIVIER PRIMARY SCHOOL    2097    Y      Wyk 9    bestaan uit 'n totaal van 3479    geregistreerde kiesers.    3928      VOTING DISTRICT No.    VOTING STATION NAME    MAX VOTERS/KIESER 3928    3928      VOTING DISTRICT No.    VOTING STATION NAME    MAX VOTERS/KIESER 3928    3928      VOTING DISTRICT No.    VOTING STATION NAME <td>11130051</td> <td>LINDOKUHLE PRE-SCHOOL</td> <td></td> <td>248</td> <td></td>                                                 | 11130051                                                                                                                                                                                                                          | LINDOKUHLE PRE-SCHOOL                                                                                                                                                                                                                                                                         |                                                                                                             | 248                                                                                                                                    |                                                                              |
| 11010036    CIVIC CENTRE    1777      11010025    ELLEN OLIVIER PRIMARY SCHOOL    940    Y      11130039    GROOTVLEI FARM SCHOOL    108      11130028    VOLMOED PRIMARY SCHOOL    108      Ward 8    comprises of a total of 3928    registered voters.      Wyk 8    bestaan uit 'n totaal van 3928    geregistreerde kiesers.      MIN VOTERS/KIESER 2904    NORM 3416    MAX VOTERS/KIESER 3928      VOTING DISTRICT No.    VOTING STATION NAME    NUMBER OF VOTERS    SPLIT VD      STEMLOKAAL NAAM    GETAL KIESERS    VERDEELDE S      11010059    LUSAKA COMMUNITY HALL    1102      11010058    SIYABULELA COMMUNITY HALL    729    Y      11010025    ELLEN OLIVIER PRIMARY SCHOOL    2097    Y      11010025    ELLEN OLIVIER PRIMARY SCHOOL    2097    Y      Ward 9    comprises of a total of 3479    registered voters.    Wyk 9      Wyk 9    bestaan uit 'n totaal van 3479    geregistreerde kiesers.    MAX voters/kieser 3928      VOTING DISTRICT No.    VOTING STATION NAME    MAX voters/kieser 3928      VOTING DISTRICT No.    VOTING STATION NAME    MAX voters/kieser 3                                                                                                                              | 11130040                                                                                                                                                                                                                          | CHRIS HANI DISTRICT COUN                                                                                                                                                                                                                                                                      | ICIL OFFICE                                                                                                 | 383                                                                                                                                    |                                                                              |
| 11010025    ELLEN OLIVIER PRIMARY SCHOOL    940    Y      11130039    GROOTVLEI FARM SCHOOL    108      11130028    VOLMOED PRIMARY SCHOOL    249      Ward 8    comprises of a total of 3928    registered voters.      Wyk 8    bestaan uit 'n totaal van 3928    geregistreerde kiesers.      MIN votersi/kieser    2904    NORM 3416      VOTING DISTRICT No.    VOTING STATION NAME    NUMBER OF VOTERS      STEMIDISTRIK No.    STEMLOKAAL NAAM    GETAL KIESERS    VERDEELDE S      11010069    LUSAKA COMMUNITY HALL    1102    11010058    SIYABULELA COMMUNITY HALL    729    Y      11010025    ELLEN OLIVIER PRIMARY SCHOOL    2097    Y    Y      11010025    ELLEN OLIVIER PRIMARY SCHOOL    2097    Y      Ward 9    comprises of a total of 3479    registered voters.    Wyk 9    928      VOTING DISTRICT No.    VOTING STATION NAME    MAX VOTERS/KIESER 3928    3928      VOTING DISTRICT No.    VOTING STATION MAME    SIYABULELA COMMUNITY HALL    729    Y      1010025    ELLEN OLIVIER PRIMARY SCHOOL    2097    Y    Y      VOTING DISTRIC                                                                                                                                                             | 11130017                                                                                                                                                                                                                          | SCHOOMBEE TRUST SCHOO                                                                                                                                                                                                                                                                         | DL                                                                                                          | 222                                                                                                                                    |                                                                              |
| 11130039    GROOTVLEI FARM SCHOOL    108      11130028    VOLMOED PRIMARY SCHOOL    249      Ward 8    comprises of a total of 3928    registered voters.      Wyk 8    bestaan uit 'n totaal van 3928    geregistreerde kiesers.      MIN VOTERS/KIESER 2904    NORM 3416    MAX VOTERS/KIESER 3928      VOTING DISTRICT No.    VOTING STATION NAME    NUMBER OF VOTERS    SPLIT VD      STEMLOKAAL NAAM    GETAL KIESERS    VERDEELDE S      11010069    LUSAKA COMMUNITY HALL    1102      11010058    SIYABULELA COMMUNITY HALL    729    Y      11010025    ELLEN OLIVIER PRIMARY SCHOOL    2097    Y      Ward 9    comprises of a total of 3479    registered voters.    Wyk 9      Wyk 9    bestaan uit 'n totaal van 3479    geregistreerde kiesers.    3928      VOTING DISTRICT No.    VOTING STATION NAME    MAX VOTERS/KIESER 3928    3928      VOTING DISTRICT No.    VOTING STATION NAME    MAX VOTERS/KIESER 3928    3928      VOTING DISTRICT No.    VOTING STATION NAME    MAX VOTERS/KIESER 3928    3928      VOTING DISTRICT No.    VOTING STATION NAME    MAX VOTERS/KIESER 3928    3928                                                                                                                    | 11010036                                                                                                                                                                                                                          | CIVIC CENTRE                                                                                                                                                                                                                                                                                  |                                                                                                             | 1777                                                                                                                                   |                                                                              |
| 11130028    VOLMOED PRIMARY SCHOOL    249      Ward 8    comprises of a total of 3928    registered voters.      Wyk 8    bestaan uit 'n totaal van 3928    geregistreerde kiesers.      MIN VOTERS/KIESER    2904    NORM    3416      VOTING DISTRICT No.    VOTING STATION NAME    NUMBER OF VOTERS    SPLIT VD      STEMIDISTRIK No.    STEMILOKAAL NAAM    GETAL KIESERS    VERDEELDE S      11010069    LUSAKA COMMUNITY HALL    1102    11010058      110100058    SIYABULELA COMMUNITY HALL    729    Y      11010025    ELLEN OLIVIER PRIMARY SCHOOL    2097    Y      Ward 9    comprises of a total of 3479    registered voters.    Wyk 9    bestaan uit 'n totaal van 3479    geregistreerde kiesers.      MIN VOTERS/KIESER    2904    NORM    3416    MAX VOTERS/KIESER    3928      VOTING DISTRICT No.    VOTING STATION NAME    NUMBER OF VOTERS    SPLIT VD      STEMIDISTRIK No.    STEMILOKAAL NAAM    GETAL KIESERS    VERDEELDE S      11010047    CHURCH OF CHRIST    1935    1935                                                                                                                                                                                                                       | 11010025                                                                                                                                                                                                                          | ELLEN OLIVIER PRIMARY SC                                                                                                                                                                                                                                                                      | HOOL                                                                                                        | 940                                                                                                                                    | Y                                                                            |
| Ward 8    comprises of a total of 3928    registered voters.      Wyk 8    bestaan uit 'n totaal van 3928    geregistreerde kiesers.      MIN VOTERS/KIESER    2904    NORM    3416    MAX VOTERS/KIESER    3928      VOTING DISTRICT No.    VOTING STATION NAME    NUMBER OF VOTERS    SPLIT VD      STEMDISTRIK No.    STEMLOKAAL NAAM    GETAL KIESERS    VERDEELDE S      11010069    LUSAKA COMMUNITY HALL    1102    1102      11010058    SIYABULELA COMMUNITY HALL    729    Y      11010025    ELLEN OLIVIER PRIMARY SCHOOL    2097    Y      Ward 9    comprises of a total of 3479    registered voters.    geregistreerde kiesers.      Wyk 9    bestaan uit 'n totaal van 3479    geregistreerde kiesers.    MAX VOTERS/KIESER 3928      VOTING DISTRICT No.    VOTING STATION NAME    NUMBER OF VOTERS SPLIT VD      STEMDISTRIK No.    STEMLOKAAL NAAM    GETAL KIESERS    VERDEELDE S      11010047    CHURCH OF CHRIST    1935                                                                                                                                                                                                                                                                                  | 11130039                                                                                                                                                                                                                          | GROOTVLEI FARM SCHOOL                                                                                                                                                                                                                                                                         |                                                                                                             | 108                                                                                                                                    |                                                                              |
| Wyk 8bestaan uit 'n totaal van 3928geregistreerde kiesers.MIN VOTERS/KIESER2904NORM3416MAX VOTERS/KIESER3928VOTING DISTRICT NO.<br>STEMLOKAAL NAAMVOTING STATION NAME<br>GETAL KIESERSNUMBER OF VOTERS<br>VERDEELDE SSPLIT VD<br>VERDEELDE S11010069LUSAKA COMMUNITY HALL110211010058SIYABULELA COMMUNITY HALL729Y11010025ELLEN OLIVIER PRIMARY SCHOOL2097YWard 9comprises of a total of 3479registered voters.yWyk 9bestaan uit 'n totaal van 3479geregistreerde kiesers.3928VOTING DISTRICT No.<br>STEMLOKAAL NAAMVOTING STATION NAME<br>STEMLOKAAL NAAMNUMBER OF VOTERS<br>GETAL KIESERS3928VOTING DISTRICT No.<br>STEMLOKAAL NAAMVOTING STATION NAME<br>STEMLOKAAL NAAMNUMBER OF VOTERS<br>GETAL KIESERSSPLIT VD<br>VERDEELDE S11010047CHURCH OF CHRIST1935                                                                                                                                                                                                                                                                                                                                                                                                                                                                  | 11130028                                                                                                                                                                                                                          | VOLMOED PRIMARY SCHOO                                                                                                                                                                                                                                                                         | L                                                                                                           | 249                                                                                                                                    |                                                                              |
| 11010058SIYABULELA COMMUNITY HALL729Y11010025ELLEN OLIVIER PRIMARY SCHOOL2097YWard 9comprises of a total of 3479registered voters.Wyk 9bestaan uit 'n totaal van 3479geregistreerde kiesers.MIN VOTERS/KIESER2904NORMVOTING DISTRICT No.VOTING STATION NAMENUMBER OF VOTERSSTEMLOKAAL NAAMGETAL KIESERSVERDEELDE S11010047CHURCH OF CHRIST1935                                                                                                                                                                                                                                                                                                                                                                                                                                                                                                                                                                                                                                                                                                                                                                                                                                                                                   | Wyk 8 bestaan u                                                                                                                                                                                                                   | it 'n totaal van 3928                                                                                                                                                                                                                                                                         | geregistreerde kies                                                                                         |                                                                                                                                        | <b>IESER</b> 3928                                                            |
| 11010025    ELLEN OLIVIER PRIMARY SCHOOL    2097    Y      Ward 9    comprises of a total of 3479    registered voters.      Wyk 9    bestaan uit 'n totaal van 3479    geregistreerde kiesers.      MIN VOTERS/KIESER 2904    NORM 3416    MAX VOTERS/KIESER 3928      VOTING DISTRICT No.    VOTING STATION NAME<br>STEMDISTRIK No.    NUMBER OF VOTERS    SPLIT VD<br>GETAL KIESERS      11010047    CHURCH OF CHRIST    1935                                                                                                                                                                                                                                                                                                                                                                                                                                                                                                                                                                                                                                                                                                                                                                                                 | Wyk 8 bestaan u<br>MIN VOTERS/KIESER 2904<br>VOTING DISTRICT No.                                                                                                                                                                  | it 'n totaal van 3928<br>VOTING STATION NAME                                                                                                                                                                                                                                                  | geregistreerde kies                                                                                         | MAX VOTERS/K                                                                                                                           | SPLIT VD                                                                     |
| Ward 9    comprises of a total of 3479    registered voters.      Wyk 9    bestaan uit 'n totaal van 3479    geregistreerde kiesers.      MIN VOTERS/KIESER 2904    NORM 3416    MAX VOTERS/KIESER 3928      VOTING DISTRICT No.    VOTING STATION NAME    NUMBER OF VOTERS    SPLIT VD      STEMDISTRIK No.    STEMLOKAAL NAAM    GETAL KIESERS    VERDEELDE S      11010047    CHURCH OF CHRIST    1935                                                                                                                                                                                                                                                                                                                                                                                                                                                                                                                                                                                                                                                                                                                                                                                                                        | Wyk 8 bestaan u<br>MIN VOTERS/KIESER 2904<br>VOTING DISTRICT No.<br>STEMDISTRIK No.                                                                                                                                               | it 'n totaal van 3928<br>VOTING STATION NAME<br>STEMLOKAAL NAAM                                                                                                                                                                                                                               | geregistreerde kies                                                                                         | MAX VOTERS/K<br>NUMBER OF VOTERS<br>GETAL KIESERS                                                                                      | SPLIT VD                                                                     |
| Wyk 9    bestaan uit 'n totaal van 3479    geregistreerde kiesers.      MIN VOTERS/KIESER 2904    NORM 3416    MAX VOTERS/KIESER 3928      VOTING DISTRICT No.    VOTING STATION NAME<br>STEMLOKAAL NAAM    NUMBER OF VOTERS<br>GETAL KIESERS    SPLIT VD<br>VERDEELDE S      11010047    CHURCH OF CHRIST    1935                                                                                                                                                                                                                                                                                                                                                                                                                                                                                                                                                                                                                                                                                                                                                                                                                                                                                                               | Wyk 8 bestaan u<br>MIN VOTERS/KIESER 2904<br>VOTING DISTRICT No.<br>STEMDISTRIK No.<br>11010069                                                                                                                                   | it 'n totaal van 3928<br>VOTING STATION NAME<br>STEMLOKAAL NAAM<br>LUSAKA COMMUNITY HALL                                                                                                                                                                                                      | geregistreerde kiese<br>NORM 3416                                                                           | MAX VOTERS/K<br>NUMBER OF VOTERS<br>GETAL KIESERS<br>1102                                                                              | SPLIT VD<br>VERDEELDE SD                                                     |
| STEMDISTRIK No.STEMLOKAAL NAAMGETAL KIESERSVERDEELDE S11010047CHURCH OF CHRIST1935                                                                                                                                                                                                                                                                                                                                                                                                                                                                                                                                                                                                                                                                                                                                                                                                                                                                                                                                                                                                                                                                                                                                               | Wyk 8 bestaan u<br>min voters/kieser 2904<br>VOTING DISTRICT No.<br>STEMDISTRIK No.<br>11010069<br>11010058                                                                                                                       | it 'n totaal van 3928<br>VOTING STATION NAME<br>STEMLOKAAL NAAM<br>LUSAKA COMMUNITY HALL<br>SIYABULELA COMMUNITY HA                                                                                                                                                                           | geregistreerde kiese<br>NORM 3416                                                                           | MAX VOTERS/K<br>NUMBER OF VOTERS<br>GETAL KIESERS<br>1102<br>729                                                                       | SPLIT VD<br>VERDEELDE SC                                                     |
| 11010047 CHURCH OF CHRIST 1935                                                                                                                                                                                                                                                                                                                                                                                                                                                                                                                                                                                                                                                                                                                                                                                                                                                                                                                                                                                                                                                                                                                                                                                                   | Wyk 8 bestaan u<br>MIN VOTERS/KIESER 2904<br>VOTING DISTRICT No.<br>STEMDISTRIK No.<br>11010069<br>11010058<br>11010025<br>Ward 9 comprise<br>Wyk 9 bestaan u                                                                     | it 'n totaal van 3928<br>VOTING STATION NAME<br>STEMLOKAAL NAAM<br>LUSAKA COMMUNITY HALL<br>SIYABULELA COMMUNITY HALL<br>ELLEN OLIVIER PRIMARY SC<br>s of a total of 3479<br>it 'n totaal van 3479                                                                                            | geregistreerde kiese<br>NORM 3416<br>ALL<br>CHOOL<br>registered voters.<br>geregistreerde kiese             | MAX VOTERS/K<br>NUMBER OF VOTERS<br>GETAL KIESERS<br>1102<br>729<br>2097<br>2097                                                       | SPLIT VD<br>VERDEELDE SC<br>Y<br>Y                                           |
|                                                                                                                                                                                                                                                                                                                                                                                                                                                                                                                                                                                                                                                                                                                                                                                                                                                                                                                                                                                                                                                                                                                                                                                                                                  | Wyk 8 bestaan u<br>MIN VOTERS/KIESER 2904<br>VOTING DISTRICT No.<br>STEMDISTRIK No.<br>11010069<br>11010058<br>11010025<br>Ward 9 comprise<br>Wyk 9 bestaan u<br>MIN VOTERS/KIESER 2904                                           | it 'n totaal van 3928<br>VOTING STATION NAME<br>STEMLOKAAL NAAM<br>LUSAKA COMMUNITY HALL<br>SIYABULELA COMMUNITY HAL<br>ELLEN OLIVIER PRIMARY SC<br>s of a total of 3479<br>it 'n totaal van 3479<br>VOTING STATION NAME                                                                      | geregistreerde kiese<br>NORM 3416<br>ALL<br>CHOOL<br>registered voters.<br>geregistreerde kiese             | MAX VOTERS/K<br>NUMBER OF VOTERS<br>GETAL KIESERS<br>1102<br>2097<br>2097<br>Prs.<br>MAX VOTERS/K<br>NUMBER OF VOTERS                  | SPLIT VD<br>VERDEELDE SD<br>Y<br>Y<br>IESER 3928<br>SPLIT VD                 |
| ITUTUUU000 SIYABULELA CUMMUNITY HALL 143 Y                                                                                                                                                                                                                                                                                                                                                                                                                                                                                                                                                                                                                                                                                                                                                                                                                                                                                                                                                                                                                                                                                                                                                                                       | Wyk 8 bestaan u<br>MIN VOTERS/KIESER 2904<br>VOTING DISTRICT No.<br>STEMDISTRIK No.<br>11010069<br>11010025<br>Ward 9 comprise<br>Wyk 9 bestaan u<br>MIN VOTERS/KIESER 2904<br>VOTING DISTRICT No.<br>STEMDISTRIK No.             | it 'n totaal van 3928<br>VOTING STATION NAME<br>STEMLOKAAL NAAM<br>LUSAKA COMMUNITY HALL<br>SIYABULELA COMMUNITY HALL<br>ELLEN OLIVIER PRIMARY SC<br>s of a total of 3479<br>it 'n totaal van 3479<br>VOTING STATION NAME<br>STEMLOKAAL NAAM                                                  | geregistreerde kiese<br>NORM 3416<br>ALL<br>CHOOL<br>registered voters.<br>geregistreerde kiese             | MAX VOTERS/K<br>NUMBER OF VOTERS<br>GETAL KIESERS<br>1102<br>2097<br>2097<br>Prs.<br>MAX VOTERS/K<br>NUMBER OF VOTERS<br>GETAL KIESERS | SPLIT VD<br>VERDEELDE SC<br>Y<br>Y<br>IESER 3928<br>SPLIT VD                 |
| 11010014 CIVIC CENTRE 1401 Y                                                                                                                                                                                                                                                                                                                                                                                                                                                                                                                                                                                                                                                                                                                                                                                                                                                                                                                                                                                                                                                                                                                                                                                                     | Wyk 8 bestaan u<br>MIN VOTERS/KIESER 2904<br>VOTING DISTRICT No.<br>STEMDISTRIK No.<br>11010069<br>11010058<br>11010025<br>Ward 9 comprise<br>Wyk 9 bestaan u<br>MIN VOTERS/KIESER 2904<br>VOTING DISTRICT No.<br>STEMDISTRIK No. | it 'n totaal van 3928<br>VOTING STATION NAME<br>STEMLOKAAL NAAM<br>LUSAKA COMMUNITY HALL<br>SIYABULELA COMMUNITY HALL<br>SIYABULELA COMMUNITY HALL<br>ELLEN OLIVIER PRIMARY SC<br>s of a total of 3479<br>it 'n totaal van 3479<br>VOTING STATION NAME<br>STEMLOKAAL NAAM<br>CHURCH OF CHRIST | geregistreerde kiese<br>NORM 3416<br>ALL<br>HOOL<br>registered voters.<br>geregistreerde kiese<br>NORM 3416 | MAX VOTERS/K<br>NUMBER OF VOTERS<br>GETAL KIESERS<br>1102<br>2097<br>2097<br>Prs.<br>MAX VOTERS/K<br>SGETAL KIESERS<br>1935            | SPLIT VD<br>VERDEELDE SD<br>Y<br>Y<br>JESER 3928<br>SPLIT VD<br>VERDEELDE SD |