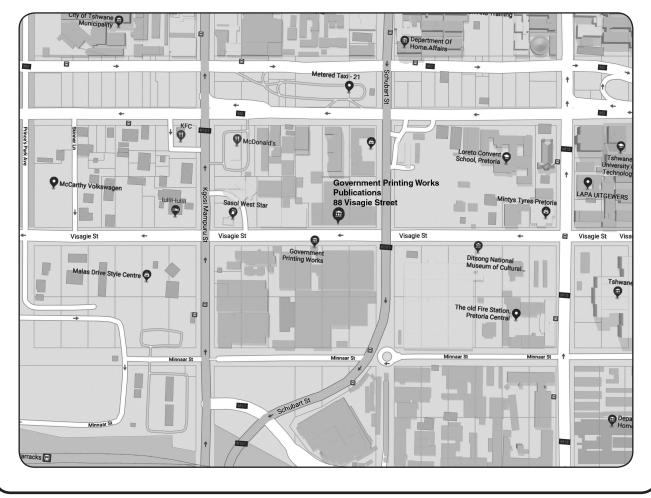

# GOVERNMENT PRINTING WORKS PUBLICATIONS SECTION

Dear valued customer,

We would like to inform you that with effect from the 1<sup>st</sup> of November 2019, the Publications Section will be relocating to a new facility at the corner of **Sophie de Bruyn** and **Visagie Street**, **Pretoria**. The main telephone and facsimile numbers as well as the e-mail address for the Publications Section will remain unchanged.

Our New Address: 88 Visagie Street Pretoria 0001

Should you encounter any difficulties in contacting us via our landlines during the relocation period, please contact:

Ms Maureen Toka Assistant Director: Publications Cell: 082 859 4910 Tel: 012 748-6066

We look forward to continue serving you at our new address, see map below for our new location.

This gazette is also available free online at www.gpwonline.co.za