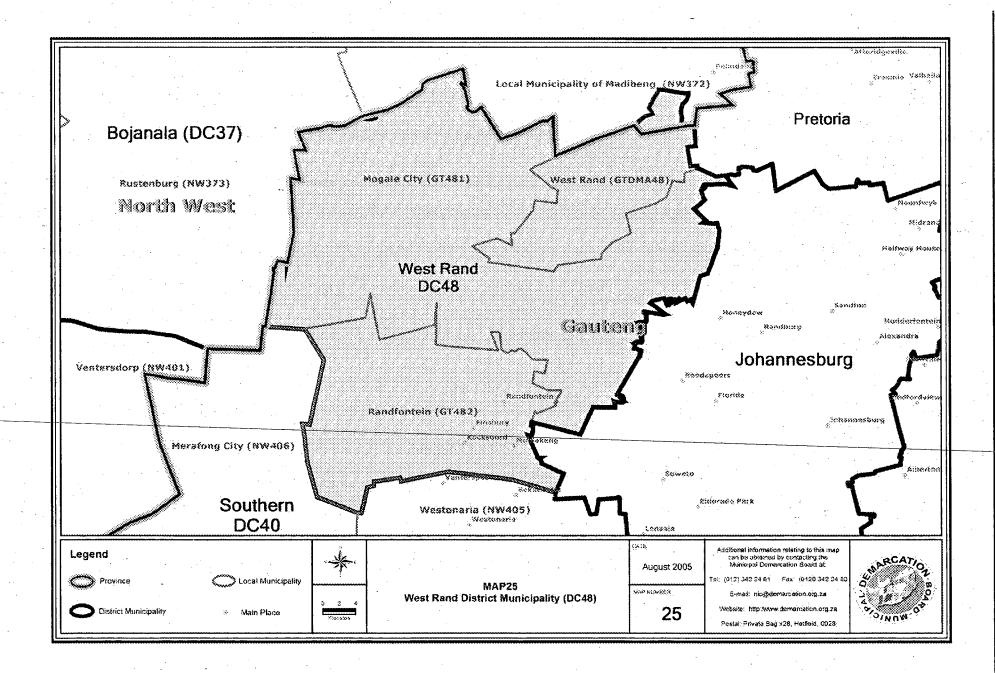

In terms of section 21(1) of Local Government: Municipal Demarcation Act, 1998, (Act No.27 of 1998) the Municipal Demarcation Board hereby re-determines the boundaries of West Rand District Municipality (CBDC8) and Southern District Municipality (DC40) as reflected in the Schedule and maps.

#### Schedule

| Map<br>No.         | Name of municipality and existing              | Proposed designation/Code | Demarcation proposal                                                                                                                                                                                                                                                                                                                                            |  |
|--------------------|------------------------------------------------|---------------------------|-----------------------------------------------------------------------------------------------------------------------------------------------------------------------------------------------------------------------------------------------------------------------------------------------------------------------------------------------------------------|--|
|                    | designation/code                               |                           |                                                                                                                                                                                                                                                                                                                                                                 |  |
| Gauteng/North West |                                                |                           |                                                                                                                                                                                                                                                                                                                                                                 |  |
| 25                 | West Rand District Municipality (CBDC8)        | DC48                      | The municipal areas of Merafong City Local Municipality (CBLC8) and Westonaria Local Municipality (GT414) are to be excluded from the municipal area of West Rand District municipality (CBDC8), and included into the municipal area of Southern District Municipality (DC40). The designation/municipal code of West Rand District Municipality is to change. |  |
| 26                 | District Management<br>Area<br>(GTDMA41)       | GTDMA48                   | No changes to DMA boundary but designation/ code to change. The entire DMA remains within the municipal area of West Rand District Municipality (CBDC8)                                                                                                                                                                                                         |  |
| 27                 | Southern District<br>Municipality<br>(DC40)    | DC40                      | The municipal areas of Merafong City Local Municipality (CBLC8) and Westonaria Local Municipality (GT414) are to be excluded from the municipal area of West Rand District municipality (CBDC8), and included into the municipal area of Southern District Municipality (DC40)                                                                                  |  |
| 28                 | Westonaria Local<br>Municipality<br>(GT414)    | <b>N</b> W405             | No changes to municipal boundary but designation/municipal code to change.  Westonaria Local Municipality (GT414) to be excluded from the municipal area of West Rand District municipality (CBDC8), and included into the municipal area of Southern District Municipality (DC40)                                                                              |  |
| 29                 | Merafong City Local<br>Municipality<br>(CBLC8) | <b>N</b> VV406            | No changes to municipal boundary but designation/municipal code to change. The municipal areas of Merafong City Local Municipality (CBLC8) is                                                                                                                                                                                                                   |  |