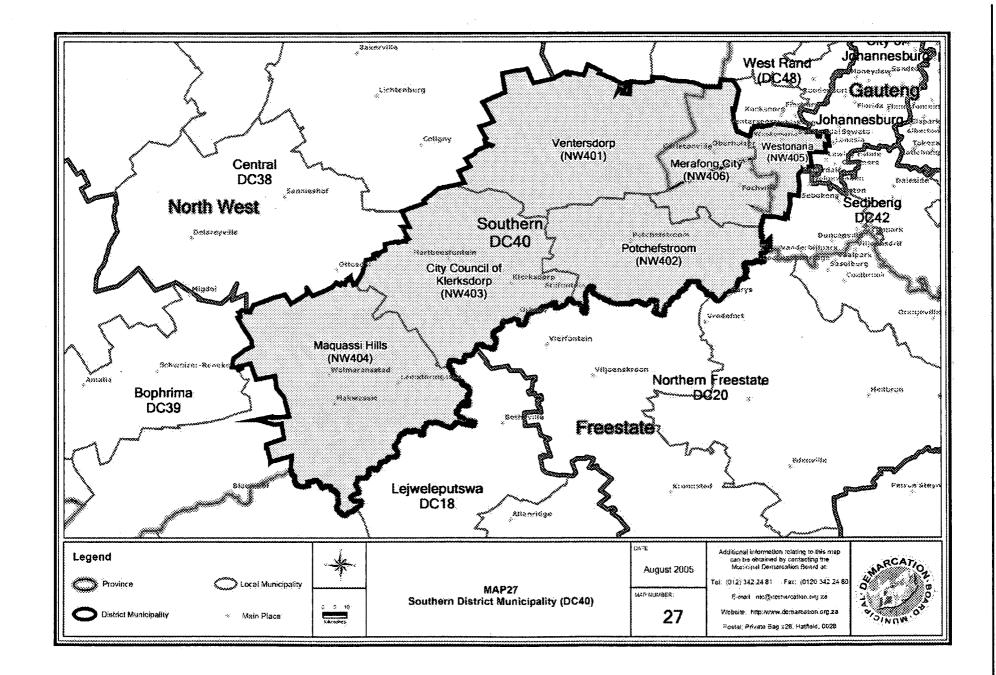

#### Schedule

| Map<br>No.         | Name of municipality and existing              | Proposed designation/Code | Demarcation proposal                                                                                                                                                                                                                                                                                                                                            |  |
|--------------------|------------------------------------------------|---------------------------|-----------------------------------------------------------------------------------------------------------------------------------------------------------------------------------------------------------------------------------------------------------------------------------------------------------------------------------------------------------------|--|
|                    | designation/code                               |                           |                                                                                                                                                                                                                                                                                                                                                                 |  |
| Gauteng/North West |                                                |                           |                                                                                                                                                                                                                                                                                                                                                                 |  |
| 25                 | West Rand District Municipality (CBDC8)        | DC48                      | The municipal areas of Merafong City Local Municipality (CBLC8) and Westonaria Local Municipality (GT414) are to be excluded from the municipal area of West Rand District municipality (CBDC8), and included into the municipal area of Southern District Municipality (DC40). The designation/municipal code of West Rand District Municipality is to change. |  |
| 26                 | District Management<br>Area<br>(GTDMA41)       | GTDMA48                   | No changes to DMA boundary but designation/ code to change. The entire DMA remains within the municipal area of West Rand District Municipality (CBDC8)                                                                                                                                                                                                         |  |
| 27                 | Southern District<br>Municipality<br>(DC40)    | DC40                      | The municipal areas of Merafong City Local Municipality (CBLC8) and Westonaria Local Municipality (GT414) are to be excluded from the municipal area of West Rand District municipality (CBDC8), and included into the municipal area of Southern District Municipality (DC40)                                                                                  |  |
| 28                 | Westonaria Local<br>Municipality<br>(GT414)    | <b>N</b> W405             | No changes to municipal boundary but designation/municipal code to change.  Westonaria Local Municipality (GT414) to be excluded from the municipal area of West Rand District municipality (CBDC8), and included into the municipal area of Southern District Municipality (DC40)                                                                              |  |
| 29                 | Merafong City Local<br>Municipality<br>(CBLC8) | <b>N</b> VV406            | No changes to municipal boundary but designation/municipal code to change. The municipal areas of Merafong City Local Municipality (CBLC8) is                                                                                                                                                                                                                   |  |