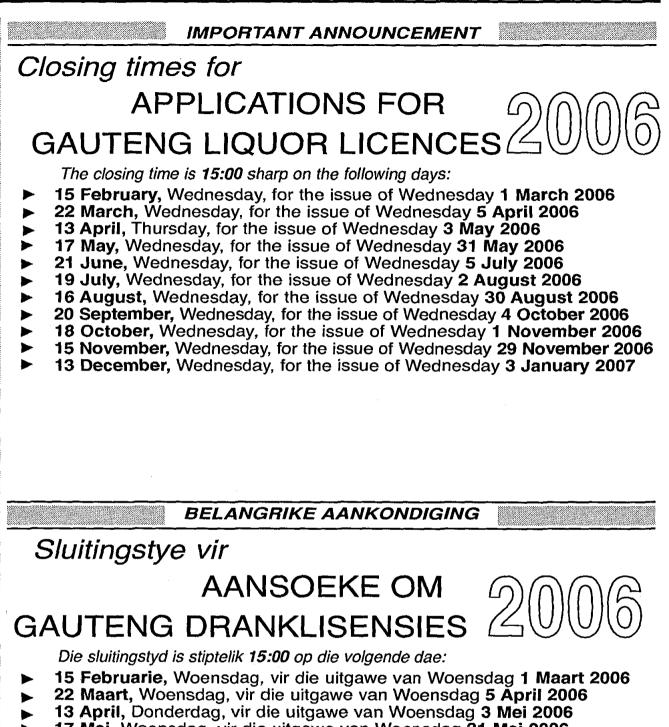

# **GENERAL NOTICE**

691 Gauteng Liquor Act (2/2003): Applications for liquor licences in terms of section 24: Divided into the following regions:

| Johannesburg | 70 |
|--------------|----|
| Ekurhuleni   | 10 |
| Sedibeng     | 70 |
| Mont Dan d   | 70 |
| West Rand    | 70 |
| Metsweding   | 70 |

- 17 Mei, Woensdag, vir die uitgawe van Woensdag 31 Mei 2006
- 21 Junie, Woensdag, vir die uitgawe van Woensdag 5 Julie 2006
- 19 Julie, Woensdag, vir die uitgawe van Woensdag 2 Augustus 2006
- 16 Augustus, Woensdag, vir die uitgawe van Woensdag 30 Augustus 2006 20 September, Woensdag, vir die uitgawe van Woensdag 4 Oktober 2006
- 18 Oktober, Woensdag, vir die uitgawe van Woensdag 1 November 2006
- 15 November, Woensdag, vir die uitgawe van Woensdag 29 November 2006
- 13 Desember, Woensdag, vir die uitgawe van Woensdag 3 Januarie 2007