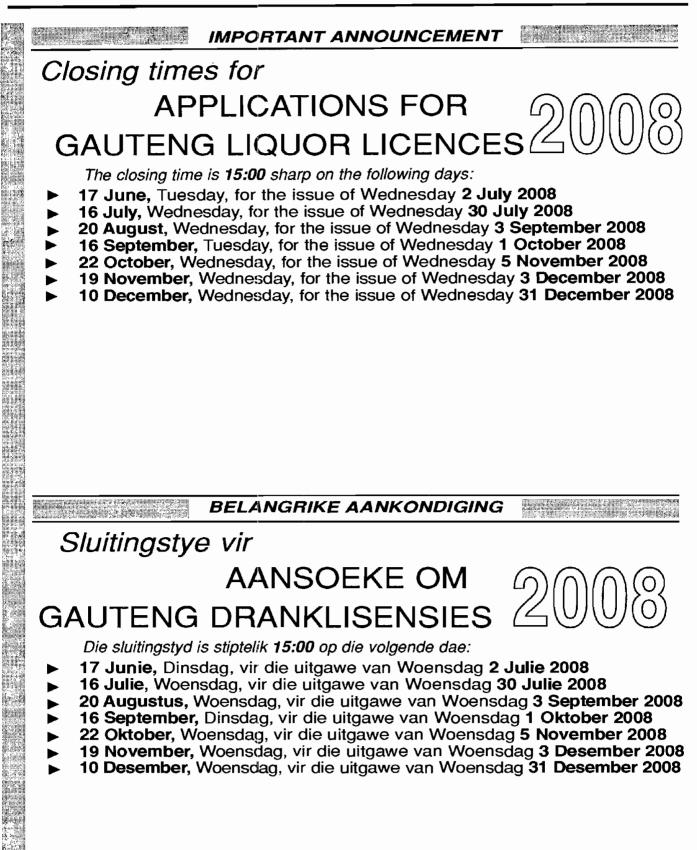

# **CONTENTS • INHOUD**

No.

Page Gazette No. No.

#### **GENERAL NOTICE**

2341 Gauteng Liquor Act (2/2003): Applications for liquor licences in terms of section 24: Divided into the following regions:

| 16<br>16 |
|----------|
| 16       |
|          |
| 16       |
| 16       |
| 16       |
|          |



# **GENERAL NOTICE**

# NOTICE 2341 OF 2008

# GAUTENG LIQUOR ACT, 2003 (ACT No. 2 OF 2003)

# NOTICE OF APPLICATIONS FOR LIQUOR LICENCES IN TERMS OF SECTION 24

Notice is hereby given that the applicants specified in the Schedule hereto have given notice of their intention to lodge applications for the grant of new liquor licences to the Secretary, Regional Liquor Licensing Offices in respect of premises situated in the local committee area indicated in the Schedule.

# In terms of section 24 (4) of the Liquor Act *supra* interested persons are invited to lodge objections in terms of section 25 of the Act to the Local Committee.

# SCHEDULE

The undermentioned figures used in brackets in the Schedule, have the following meanings:

- (1) = Full name of applicant.
- (2) = Intended trading