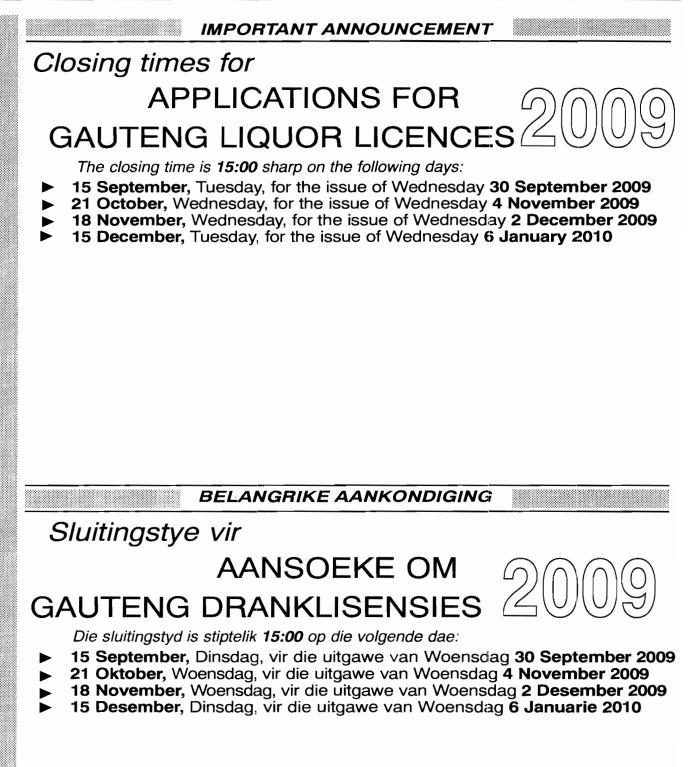

No.

# **CONTENTS • INHOUD**

Page Gazette No. No.

217

217

217

217

217

217

#### **GENERAL NOTICE**

 3230
 Gauteng Liquor Act (2/2003): Applications for liquor licences in terms of section 24: Divided into the following regions:

 Johannesburg
 4

 Tshwane
 19

 Ekurhuleni
 36

 Sedibeng
 46

 West Rand
 49

 Metsweding
 51

No. 217 3



# **GENERAL NOTICES**

# NOTICE 3230 OF 2009

#### GAUTENG LIQUOR ACT, 2003 (ACT No. 2 OF 2003)

#### NOTICE OF APPLICATIONS FOR LIQUOR LICENCES IN TERMS OF SECTION 24

Notice is hereby given that the applicants specified in the Schedule hereto have given notice of their intention to lodge applications for the grant of new liquor licences to the Secretary, Regional Liquor Licensing Offices in respect of premises situated in the local committee area indicated in the Schedule.

# In terms of section 24 (4) of the Liquor Act *supra* interested persons are invited to lodge objections in terms of section 25 of the Act to the Local Committee.

# SCHEDULE

The undermentioned figures used in brackets in the Schedule, have the following meanings:

- (1) = Full name of applicant.
- (2) = Intended