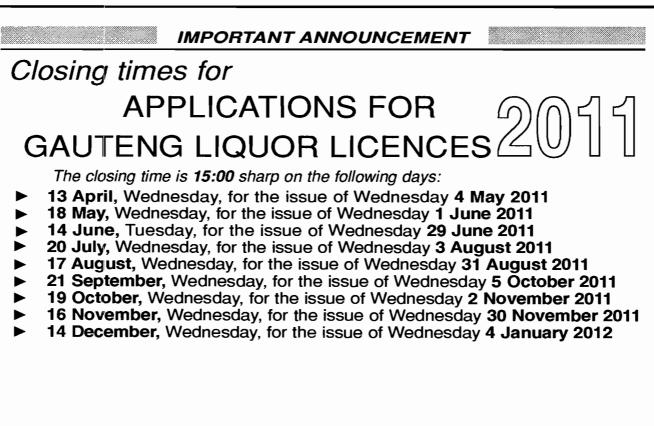

Sluitingstye vir

# AANSOEKE OM

20

GAUTENG DRANKLISENSIES

Die sluitingstyd is stiptelik 15:00 op die volgende dae:

- ► 13 April, Woensdag, vir die uitgawe van Woensdag 4 Mei 2011
- 18 Mei, Woensdag, vir die uitgawe van Woensdag 1 Junie 2011
- 14 Junie, Dinsdag, vir die uitgawe van Woensdag 29 Junie 2011
- 20 Julie, Woensdag, vir die uitgawe van Woensdag 3 Augustus 2011
- 17 Augustus, Woensdag, vir die uitgawe van Woensdag 31 Augustus 2011
- 21 September, Woensdag, vir die uitgawe van Woensdag 5 Oktober 2011
- 19 Oktober, Woensdag, vir die uitgawe van Woensdag 2 November 2011
- 16 November, Woensdag, vir die uitgawe van Woensdag 30 November 2011
- 14 Desember, Woensdag, vir die uitgawe van Woensdag 4 Januarie 2012