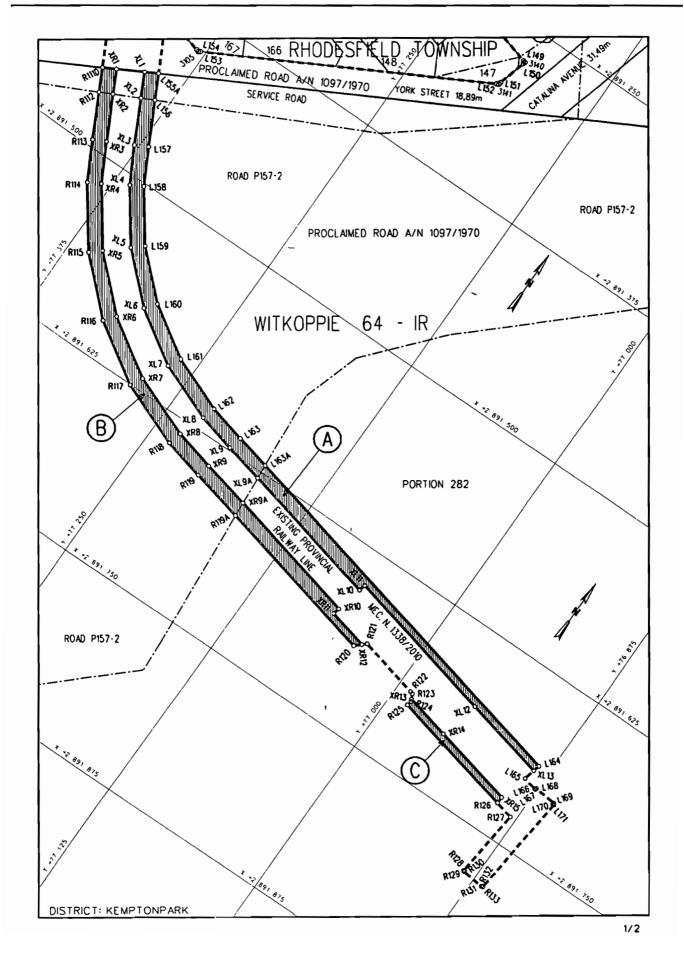

## NOTICE 2397 OF 2011

PROCLAMATION OF THE REDUCTION IN WIDTH OF A PORTION OF THE PROVINCIAL RAILWAY LINE IN RESPECT OF THE GAUTRAIN RAPID RAIL LINK BETWEEN PRETORIA, JOHANNESBURG AND THE O R TAMBO INTERNATIONAL AIRPORT : DISTRICT KEMPTON PARK

In terms of section 11(2) of the Gauteng Transport Infrastructure Act, 2001 (Act No. 8 of 2001) the MEC hereby proclaims the reduction in width of a portion of the provincial railway line on Portion 282 of Witkoppie 64-IR, district Kempton Park.

In terms of section 23(6) of the aforementioned act it is hereby declared that plan GRP 03/38/18 Exp, which indicates the reduction in width of the railway line on the land in detail, is available for inspection at the office of the Department of Roads and Transport, First Floor, South Tower, Sage Life Building, 41 Simmonds Street, Johannesburg, during office hours.

Reference: 2/1/7/8 - Gautrain

| PROCLAMATION OF THE REDUCTION OF THE WIDTH OF RAILWAY LINE<br>THE FIGURES : (A) L155A, L156 - L164, XL13 - XL1, L155A.                                               |                                                                                                                                                                                                                                                                                                                                                                                                                                                                                                                                                                                         |
|----------------------------------------------------------------------------------------------------------------------------------------------------------------------|-----------------------------------------------------------------------------------------------------------------------------------------------------------------------------------------------------------------------------------------------------------------------------------------------------------------------------------------------------------------------------------------------------------------------------------------------------------------------------------------------------------------------------------------------------------------------------------------|
|                                                                                                                                                                      |                                                                                                                                                                                                                                                                                                                                                                                                                                                                                                                                                                                         |
| (B) R111D, XR1 - XR12, R120 - R112, R111D.<br>(C) R125, R124, XR13 - XR15, R126, R125.                                                                               |                                                                                                                                                                                                                                                                                                                                                                                                                                                                                                                                                                                         |
| REPRESENT THE PROCLAMATION OF THE REDUCTION OF THE<br>PORTION 282 OF THE FARM WITKOPPIE 64-IR AS INTENDED BY<br>THE PROVINCIAL GAZETTE AND SHOWN IN DETAIL ON PLAN G | THE PUBLICATION THEREOF IN                                                                                                                                                                                                                                                                                                                                                                                                                                                                                                                                                              |
|                                                                                                                                                                      | BUNDEL NR. / FILE 2/1/7/8-GAUTRAIN                                                                                                                                                                                                                                                                                                                                                                                                                                                                                                                                                      |
| CO-ORDINATE LIST WG 29° CONST. Y= +/- 0.00 )                                                                                                                         | X= +2 800 000.00                                                                                                                                                                                                                                                                                                                                                                                                                                                                                                                                                                        |
| $ \begin{array}{cccccccccccccccccccccccccccccccccccc$                                                                                                                | XL7 +77267.431 +91598.712   XL8 +77225.512 +91615.687   XL9 +77197.203 +91622.975   XL9A +77168.368 +91629.793   XL10 +77061.786 +91654.995   XL11 +776946.271 +91677.170   XL12 +76946.271 +91691.720   XR1 +77420.094 +91443.768   XR2 +77396.055 +91490.633   XR4 +77381.427 +91517.701   XR5 +77352.997 +91556.848   XR6 +77317.617 +91634.723   XR7 +77276.667 +91642.393   XR8 +77201.998 +91634.723   XR9 +77166.531 +91650.779   XR10 +77067.539 +91679.324   XR11 +77067.539 +91679.324   XR12 +77037.870 +91686.339   XR13 +76986.335 +91698.524   XR14 +76953.174 +91706.365 |