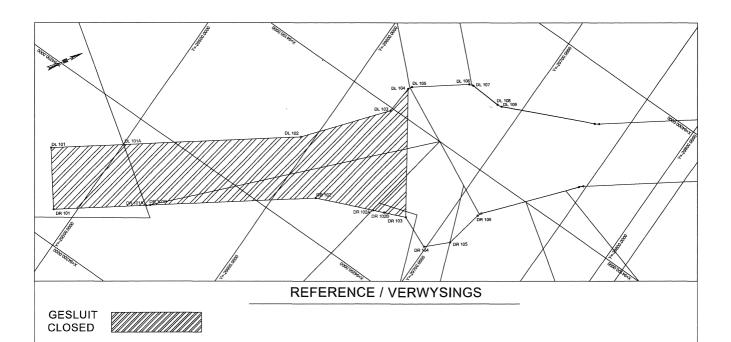

## **CLOSURE OF A PORTION OF PROVINCIAL ROAD 31: DISTRICT: PRETORIA**

It is hereby notified for general information that by virtue of a resolution by the MEC in terms of section 11(1) (d) of the Gauteng Transport Infrastructure Act, 2001 (Act 8 of 2001) that a portion of provincial road 31 is closed as indicated on the accompanying sketch plan.

MEC Resolution nr 005 of 7 July 2014

Reference: 2/1/1/2/3/1/31

DIE FIGUUR: / THE FIGURE:

DL 101 - DL 104 AND DR 101 - DR103

VERTEENWOORDIG DIE SLUITING VAN DIE BETROKKE GEDEELTE VAN BESTAANDE PAD 31 OOR RESTANT VAN PORSIE 29, RESTANT VAN PORSIE 30 EN ERF 27339 VAN DIE PLAAS KRUISFONTEIN 262-JR SOOS BEDOEL BY DIE AFKONDIGING DAARVAN IN DIE PROVINSIALE KOERANT.

REPRESENTS THE CLOSURE OF THE PORTION CONCERNED TO EXISTING PROVINCIAL ROAD 31 OVER THE REMAINDER OF PORTION 29 , REMAINDER OF PORTION 30 AND ERF 27339 OF THE FARM KRUISFONTEIN 262-JR AND INTENDED BY THE PUBLICATION THEREOF IN THE PROVINCIAL GAZETTE.