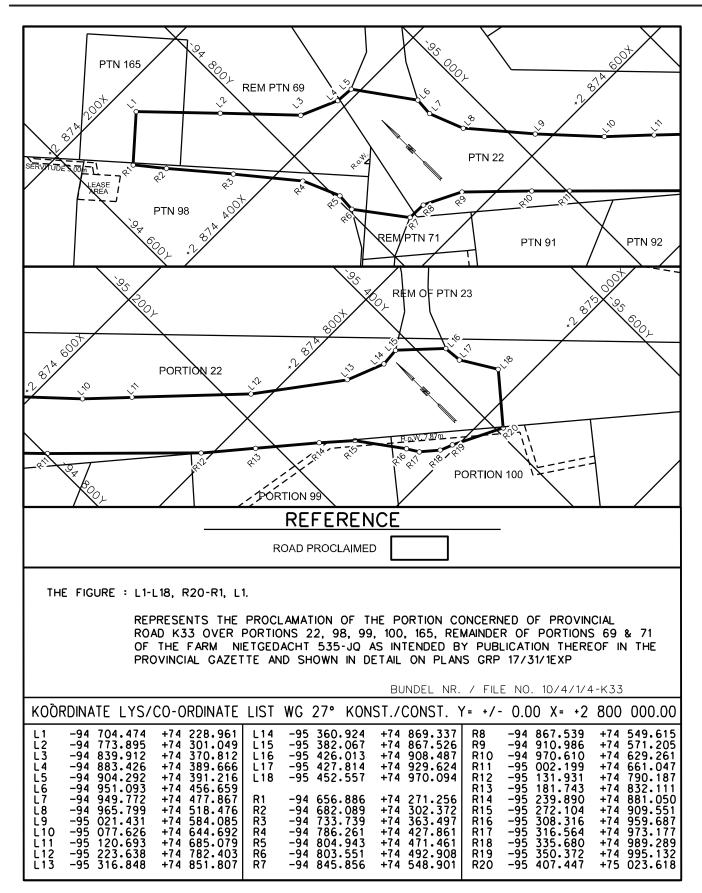

# PROCLAMATION OF PROVINCIAL ROAD K33 BETWEEN K52 (P39-1) AND D1027 AND THE ACCESS ROADS: DISTRICT: JOHANNESBURG/MOGALE

In terms of the Gauteng Transport Infrastructure Act, 2001 (Act No. 8 of 2001) the MEC responsible for provincial roads in Gauteng hereby, proclaims that the road K33 between K52 (P39-1) and D1027 will exist on the land in terms of section 11(1)(b) as a provincial road, and proclaim the access roads in connection with K33 in terms of section 13 of the Act indicated on the accompanying sketch plans.

In terms of section 23(6) of the aforementioned act it is hereby declared that boundary beacons demarcating the said increase in width and access roads of portions of the abovementioned provincial road, have been placed and that plan GRP17/31/1Exp indicating the land encroached upon is available for inspection by any interested person in the Plan Room of the Department of Roads and Transport, 1215 Nico Smit street, Koedoespoort, Moregloed Pretoria.

Reference: 2/1/1/7/1-K33

MEC Resolution: 002 Dated: 01 October 2019

Printed by the Government Printer, Bosman Street, Private Bag X85, Pretoria, 0001, for the *Gauteng Provincial Administration*, Johannesburg.