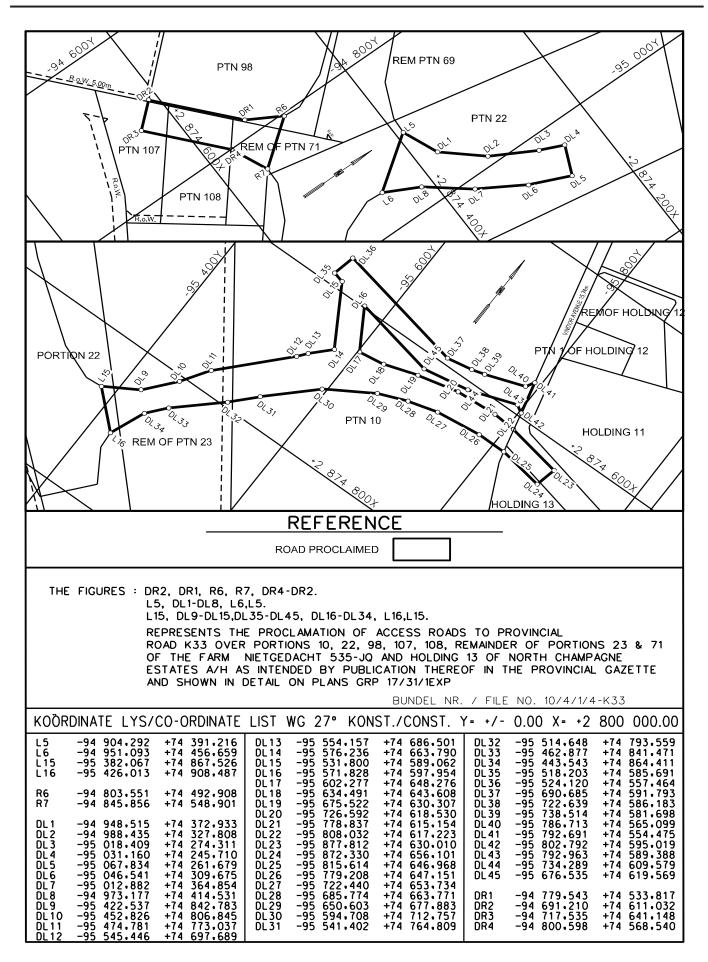

# PROCLAMATION OF PROVINCIAL ROAD K33 BETWEEN K52 (P39-1) AND D1027 AND THE ACCESS ROADS: DISTRICT: JOHANNESBURG/MOGALE

In terms of the Gauteng Transport Infrastructure Act, 2001 (Act No. 8 of 2001) the MEC responsible for provincial roads in Gauteng hereby, proclaims that the road K33 between K52 (P39-1) and D1027 will exist on the land in terms of section 11(1)(b) as a provincial road, and proclaim the access roads in connection with K33 in terms of section 13 of the Act indicated on the accompanying sketch plans.

In terms of section 23(6) of the aforementioned act it is hereby declared that boundary beacons demarcating the said increase in width and access roads of portions of the abovementioned provincial road, have been placed and that plan GRP17/31/1Exp indicating the land encroached upon is available for inspection by any interested person in the Plan Room of the Department of Roads and Transport, 1215 Nico Smit street, Koedoespoort, Moregloed Pretoria.

Reference: 2/1/1/7/1-K33

MEC Resolution: 002 Dated: 01 October 2019

Printed by the Government Printer, Bosman Street, Private Bag X85, Pretoria, 0001, for the *Gauteng Provincial Administration*, Johannesburg.