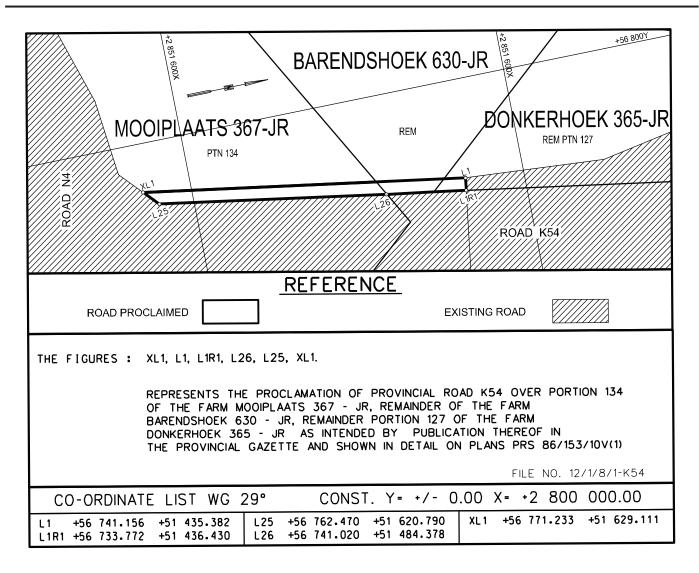

#### PROCLAMATION OF ACCESS ROADS IN CONNECTION WITH PROVINCIAL ROADS K54 AND P154-1 (K22) OVER THE FARMS DONKERHOEK 370 JR, BARENDSHOEK 630 JR AND MOOIPLAATS 367 JR.

In terms of section 13(1) of the Gauteng Transport Infrastructure Act, 2001 (Act No. 8 of 2001) the MEC proclaims that access roads in connection with Provincial Roads K54 and P154-1 (K22) shall exists over the farms Donkerhoek 370 JR, Barendshoek 630 JR and Mooiplaats 367 JR as indicated on the accompanying sketch plans.

In terms of section 23(6) of the aforementioned act, it is hereby declared that boundary beacons demarcating the said access roads, have been placed and that plans PRS90/144/2V(1) and PRS86/153/10V(1) indicating the land encroached upon by virtue of the proclamation of the access road, is available for inspection by any interested person in the Plan Room of the Department of Roads and Transport, 1215 Nico Smit street, Koedoespoort, Pretoria, during office hours.

Reference: 2/1/1/2/3/1-K54

MEC Resolution 003 Dated 10/10/2019