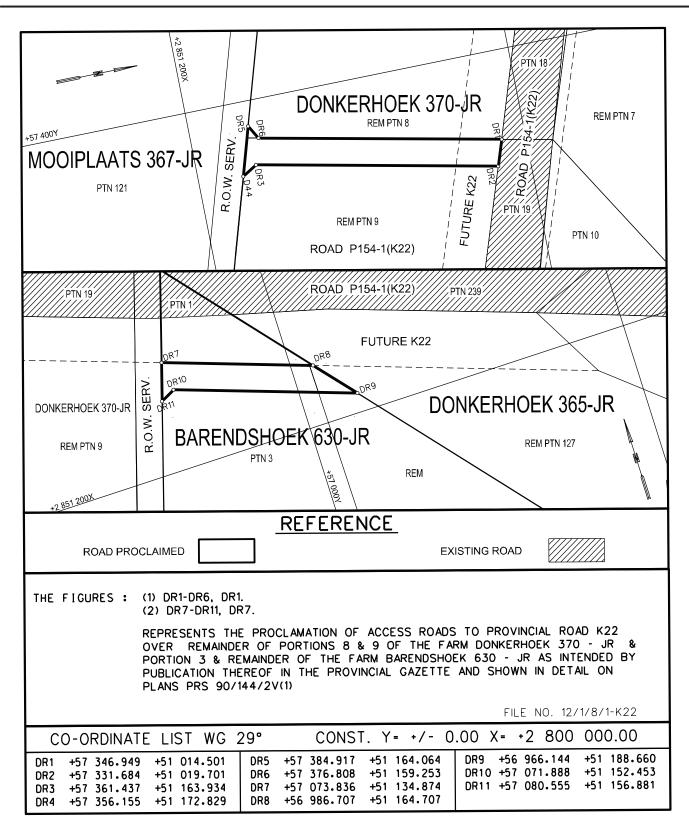

#### PROCLAMATION OF ACCESS ROADS IN CONNECTION WITH PROVINCIAL ROADS K54 AND P154-1 (K22) OVER THE FARMS DONKERHOEK 370 JR, BARENDSHOEK 630 JR AND MOOIPLAATS 367 JR.

In terms of section 13(1) of the Gauteng Transport Infrastructure Act, 2001 (Act No. 8 of 2001) the MEC proclaims that access roads in connection with Provincial Roads K54 and P154-1 (K22) shall exists over the farms Donkerhoek 370 JR, Barendshoek 630 JR and Mooiplaats 367 JR as indicated on the accompanying sketch plans.

In terms of section 23(6) of the aforementioned act, it is hereby declared that boundary beacons demarcating the said access roads, have been placed and that plans PRS90/144/2V(1) and PRS86/153/10V(1) indicating the land encroached upon by virtue of the proclamation of the access road, is available for inspection by any interested person in the Plan Room of the Department of Roads and Transport, 1215 Nico Smit street, Koedoespoort, Pretoria, during office hours.

Reference: 2/1/1/2/3/1-K54

MEC Resolution 003 Dated 10/10/2019