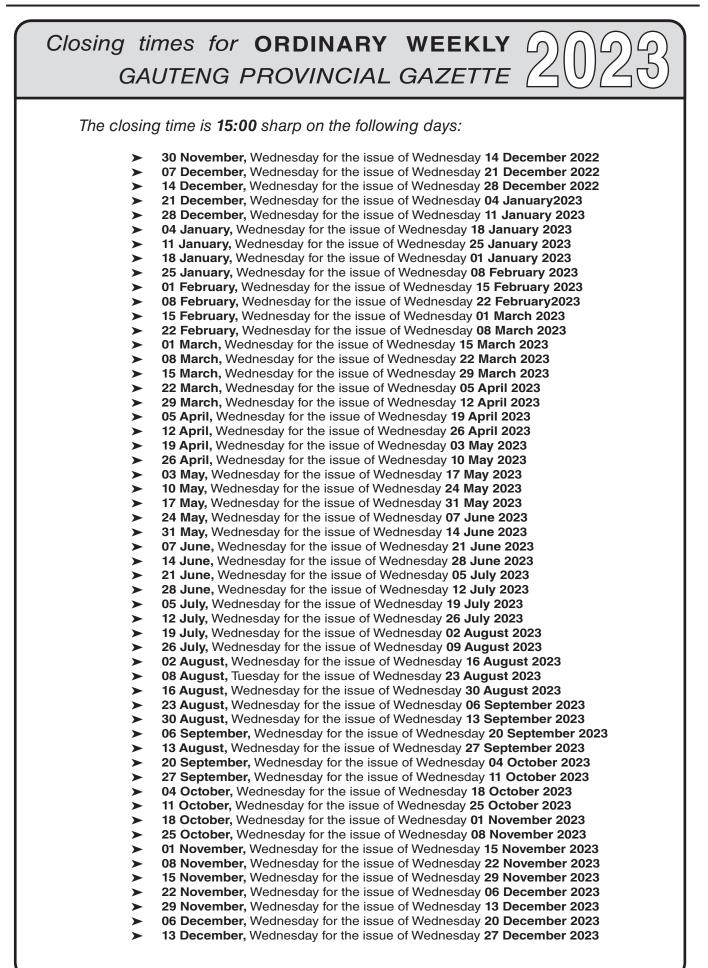

| 503        | 26       |

No. 503 3



#### **PROCLAMATIONS • PROKLAMASIES**

#### **PROCLAMATION NOTICE 91 OF 2022**

#### PROCLAMATION NOTICE - EMFULENI LOCAL MUNICIPALITY VEREENIGING AMENDMENT SCHEME N1261 ERF 133, BEDWORTH PARK TOWNSHIP

Notice is hereby given in terms of the provisions of section 39(4) of the Emfuleni Municipality Spatial Planning and Land Use Management By-Laws, 2018, that the Emfuleni Local Municipality has approved the amendment of the Vereeniging Town Planning Scheme, 1992, by the re-zoning of the following property:

Erf 133, Bedworth Park Township from "Residential 1" to "Residential 4" with an annexure, and subject to certain conditions.

Map 3, annexure and the Scheme Clauses of the amendment scheme are filed with the Executive Director: Economic Planning (Land Use Management), 1<sup>st</sup> flo