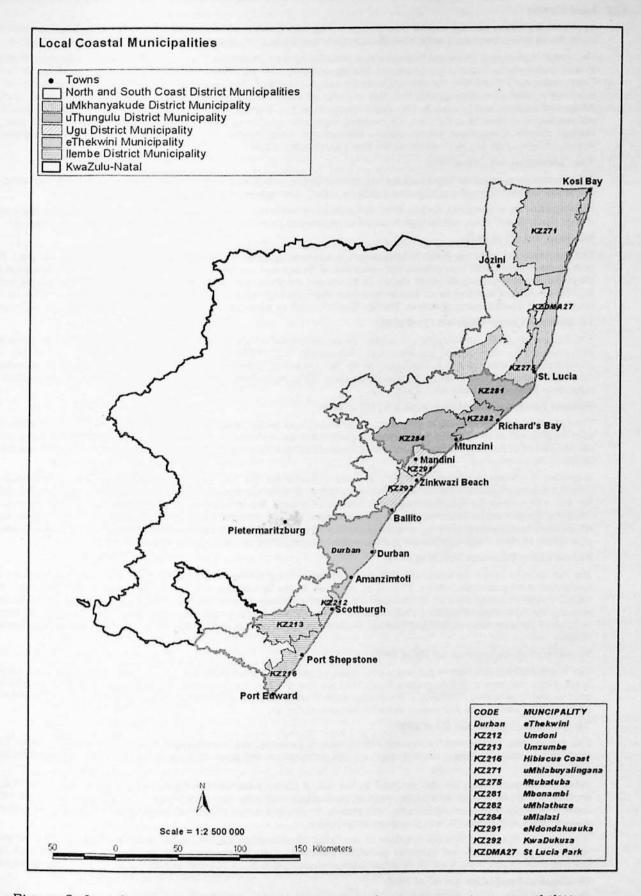

ing their Land Use Management Systems (LUMS) to incorporate guidelines and regulations relating to environmental and coastal management. This is being implemented within areas and within communities that did not previously benefit from land use management and/or development controls (e.g. rural areas previously part of KwaZulu). Coastal management policy therefore, although relatively new to the responsibility of local municipalities, is being acknowledged and recognised by them and they are making every effort within difficult development and administrative contexts to ensure its implementation.

The following maps identify Metropolitan, District and Local municipalities with direct coastal management responsibilities.



Figure 1: KwaZulu- Natal District and Metropolitan Municipalities



Figure 2: Local municipalities with direct coastal management responsibilities

# 3.3.2 Legal Context

At present, legislation affecting coastal management is fragmented and is administrated by a range of different government departments and agencies. There needs to be rationalisation and co-ordination of various pieces of legislation relevant to the coast.

The current legal context for coastal management is provided by the Constitution (Act 108 of 1996) and a wide range of other national Acts, including the National Environmental Management Act (107 of 1998), the Sea-Shore Act (21 of 1935), the Environment Conservation Act (73 of 1989), the Marine Living Resources Act (18 of 1998) and the Development Facilitation Act (67 of 1995). In future the Coastal Zone Management Bill, that is in