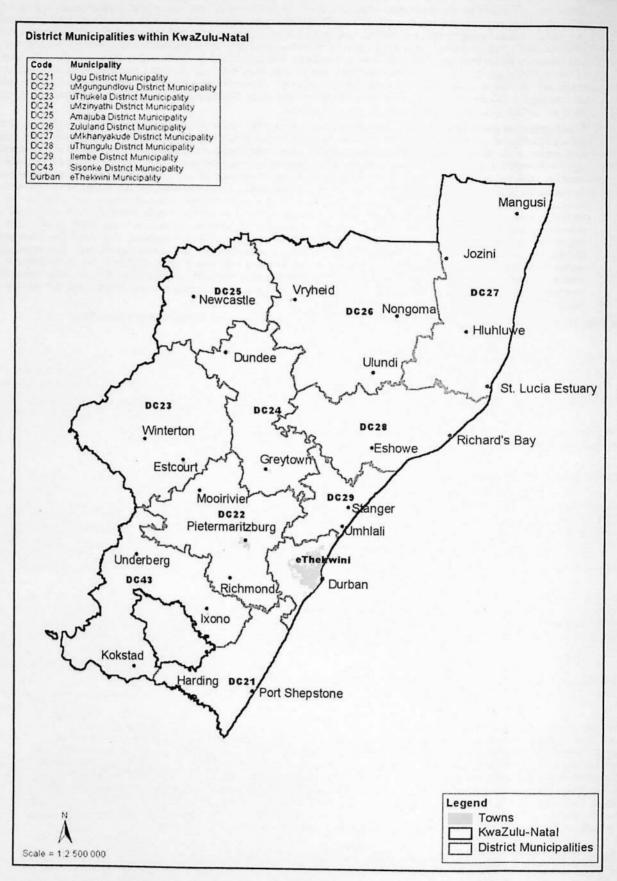

uirements of the Municipal Structures Act by developing and or upgrading their Land Use Management Systems (LUMS) to incorporate guidelines and regulations relating to environmental and coastal management. This is being implemented within areas and within communities that did not previously benefit from land use management and/or development controls (e.g. rural areas previously part of KwaZulu). Coastal management policy therefore, although relatively new to the responsibility of local municipalities, is being acknowledged and recognised by them and they are making every effort within difficult development and administrative contexts to ensure its implementation.

The following maps identify Metropolitan, District and Local municipalities with direct coastal management responsibilities.



Figure 1: KwaZulu- Natal District and Metropolitan Municipalities



Figure 2: Local municipalities with direct coastal management responsibilities

# 3.3.2 Legal Context

At present, legislation affecting coastal management is fragmented and is administrated by a range of different government departments and agencies. There needs to be rationalisation and co-ordination of various pieces of legislation relevant to the coast.

The current legal context for coastal management is provided by the Constitution (Act 108 of 1996) and a wide range of other national Acts, including the National Environmental Management Act (107 of 1998), the Sea-Shore Act (21 of 1935), the Environment Conservation Act (73 of 1989), the Marine Living Resources Act (18 of 1998) and the Development Facilitation Act