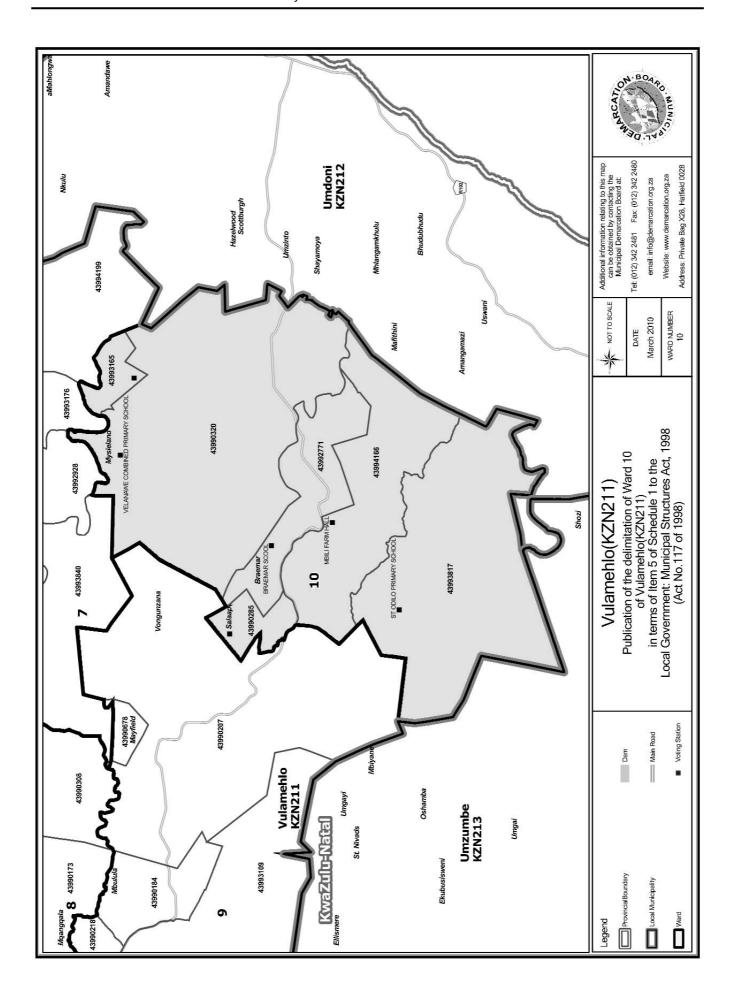

#### WARD 10 comprises of a total of 3591 registered voters

| Voting District | Voting Station                     | Number of Voters |
|-----------------|------------------------------------|------------------|
| 43990285        | MAHLATHINI MPCC                    | 601              |
| 43994166        | MBILI FARM HALL                    | 195              |
| 43990320        | VELANAWE COMBINED PRIMARY SCHOOL   | 236              |
| 43992771        | BRAEMAR SCOOL                      | 939              |
| 43993165        | ISULABASHA COMBINED PRIMARY SCHOOL | 1308             |
| 43993817        | ST ODILO PRIMARY SCHOOL            | 312              |

#### WYK 10 het 3591 kiesers

| Stemdistrik | Stemlokaal                         | Getal kiesers |
|-------------|------------------------------------|---------------|
| 43990320    | VELANAWE COMBINED PRIMARY SCHOOL   | 236           |
| 43992771    | BRAEMAR SCOOL                      | 939           |
| 43993165    | ISULABASHA COMBINED PRIMARY SCHOOL | 1308          |
| 43993817    | ST ODILO PRIMARY SCHOOL            | 312           |
| 43994166    | MBILI FARM HALL                    | 195           |
| 43990285    | MAIILATIIINI MPCC                  | 601           |