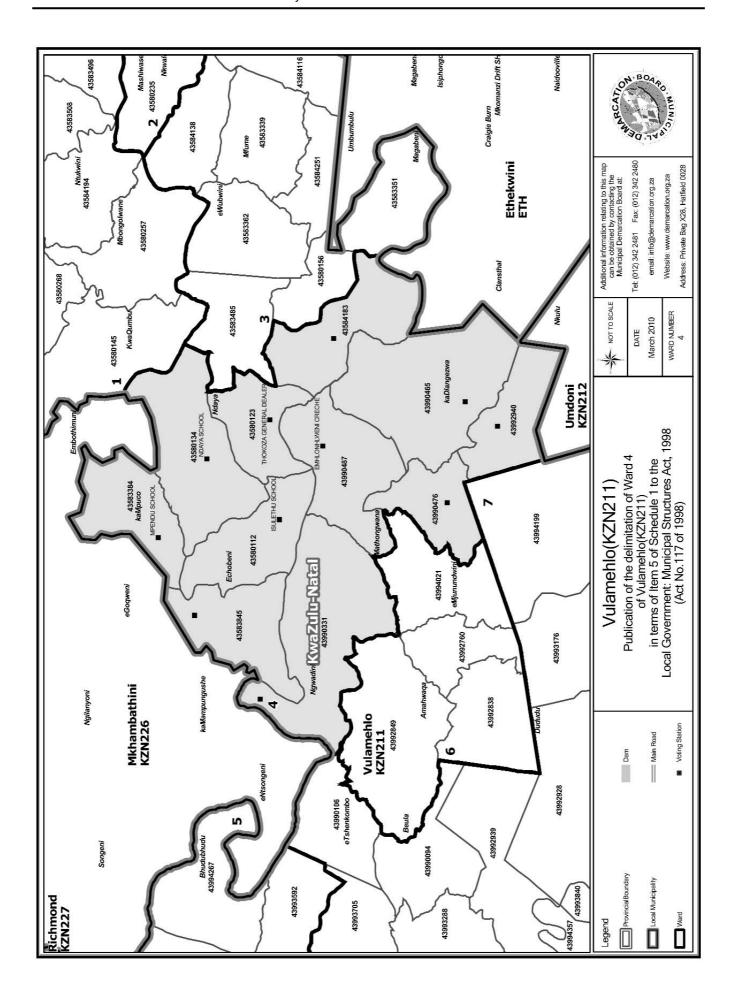

#### WARD 4 comprises of a total of 3432 registered voters

| Voting District | Voting Station                       | Number of Voters |
|-----------------|--------------------------------------|------------------|
| 43580123        | THOKOZA GENERAL DEALER               | 158              |
| 43990331        | QIKO TRIBAL COURT                    | 140              |
| 43584183        | TEMPORARY VOTING STATION (NDABA'S)   | 203              |
| 43990465        | SANDANOLWAZI COMBINED PRIMARY SCHOOL | 415              |
| 43990476        | THANDOKWETHU LOWER PRIMARY SCHOOL    | 454              |
| 43990487        | EMHLONHLWENI CRECHE                  | 297              |
| 43580134        | NDAYA SCHOOL                         | 365              |
| 43583845        | NGOLELA COMMUNITY HALL               | 394              |
| 43583384        | MPENDU SCHOOL                        | 555              |
| 43992940        | ELLINGHAM PRIMARY SCHOOL             | 119              |
| 43580112        | ISULETHU SCHOOL                      | 332              |

#### WYK 4 het 3432 kiesers

| Stemdistrik | Stemlokaal                           | Getal kiesers |
|-------------|--------------------------------------|---------------|
| 43583384    | MPENDU SCHOOL                        | 555           |
| 43580112    | ISULETHU SCHOOL                      | 332           |
| 43580123    | THOKOZA GENERAL DEALER               | 158           |
| 43990331    | QIKO TRIBAL COURT                    | 140           |
| 43580134    | NDAYA SCHOOL                         | 365           |
| 43583845    | NGOLELA COMMUNITY HALL               | 394           |
| 43992940    | ELLINGHAM PRIMARY SCHOOL             | 119           |
| 43584183    | TEMPORARY VOTING STATION (NDABA'S)   | 203           |
| 43990465    | SANDANOLWAZI COMBINED PRIMARY SCHOOL | 415           |
| 43990476    | THANDOKWETHU LOWER PRIMARY SCHOOL    | 454           |
| 43990487    | EMHLONHLWENI CRECHE                  | 297           |