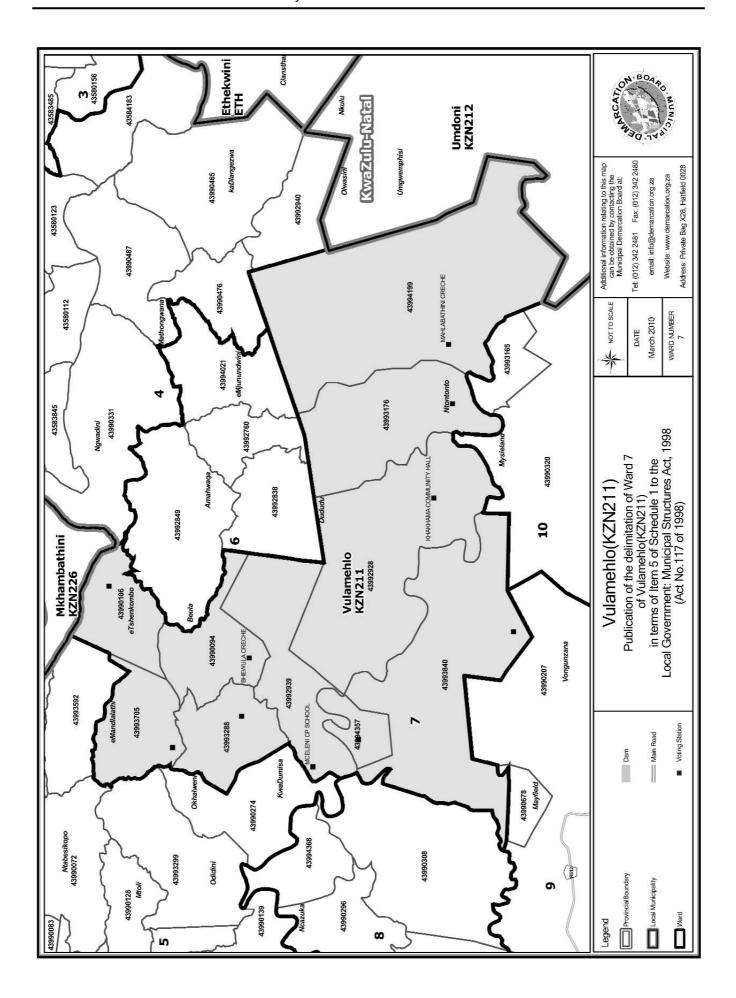

#### WARD 7 comprises of a total of 3184 registered voters

| Voting District | Voting Station                        | Number of Voters |
|-----------------|---------------------------------------|------------------|
| 43993176        | NTONTONTO COMBINED PRIMARY SCHOOL     | 205              |
| 43994357        | TEMPORARY VOTING STATION (OPHONDWENI) | 265              |
| 43994199        | MAHLABATHINI CRECHE                   | 100              |
| 43993840        | PHUNGULA PRIMARY SCHOOL               | 469              |
| 43993705        | ISANQULA COMBINED PRIMARY SCHOOL      | 358              |
| 43990106        | SHUKUMISA HIGHER PRIMARY SCHOOL       | 315              |
| 43992928        | KHAKHAMA COMMUNITY HALL               | 398              |
| 43993288        | NDUNDUMA COMBINED PRIMARY SCHOOL      | 157              |
| 43992939        | MCELENI CP SCHOOL                     | 720              |
| 43990094        | BHEWULA CRECHE                        | 197              |

#### WYK 7 het 3184 kiesers

| Stemdistrik | Stemlokaal                            | Getal kiesers |
|-------------|---------------------------------------|---------------|
| 43993840    | PHUNGULA PRIMARY SCHOOL               | 469           |
| 43994357    | TEMPORARY VOTING STATION (OPHONDWENI) | 265           |
| 43994199    | MAHLABATHINI CRECHE                   | 100           |
| 43990106    | SHUKUMISA HIGHER PRIMARY SCHOOL       | 315           |
| 43992928    | KHAKHAMA COMMUNITY HALL               | 398           |
| 43992939    | MCELENI CP SCHOOL                     | 720           |
| 43993176    | NTONTONTO COMBINED PRIMARY SCHOOL     | 205           |
| 43993705    | ISANQULA COMBINED PRIMARY SCHOOL      | 358           |
| 43990094    | BHEWULA CRECHE                        | 197           |
| 43993288    | NDUNDUMA COMBINED PRIMARY SCHOOL      | 157           |