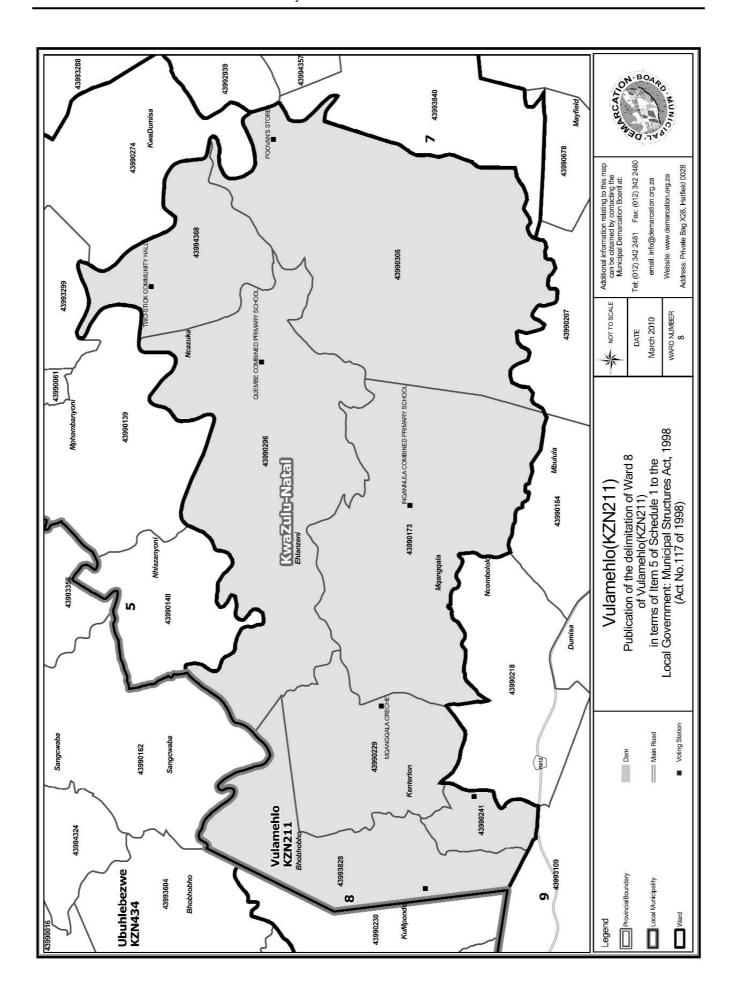

#### WARD 8 comprises of a total of 3207 registered voters

| Voting District | Voting Station                    | Number of Voters |
|-----------------|-----------------------------------|------------------|
| 43990173        | INQANNULA COMBINED PRIMARY SCHOOL | 814              |
| 43990229        | MQANGQALA CRECHE                  | 533              |
| 43994368        | TWO-STICK COMMUNITY HALL          | 272              |
| 43990241        | KENTERTON COMBINED PRIMARY SCHOOL | 772              |
| 43990296        | QUEMBE COMBINED PRIMARY SCHOOL    | 375              |
| 43993828        | KWANYUSWA TRIBAL COURT            | 314              |
| 43990308        | POOVAN'S STORE                    | 127              |

#### WYK 8 het 3207 kiesers

| Stemdistrik | Stemlokaal                        | Getal kiesers |
|-------------|-----------------------------------|---------------|
| 43994368    | TWO-STICK COMMUNITY HALL          | 272           |
| 43990173    | INQANNULA COMBINED PRIMARY SCHOOL | 814           |
| 43990229    | MQANGQALA CRECHE                  | 533           |
| 43990241    | KENTERTON COMBINED PRIMARY SCHOOL | 772           |
| 43990296    | QUEMBE COMBINED PRIMARY SCHOOL    | 375           |
| 43990308    | POOVAN'S STORE                    | 127           |
| 43993828    | KWANYUSWA TRIBAL COURT            | 314           |