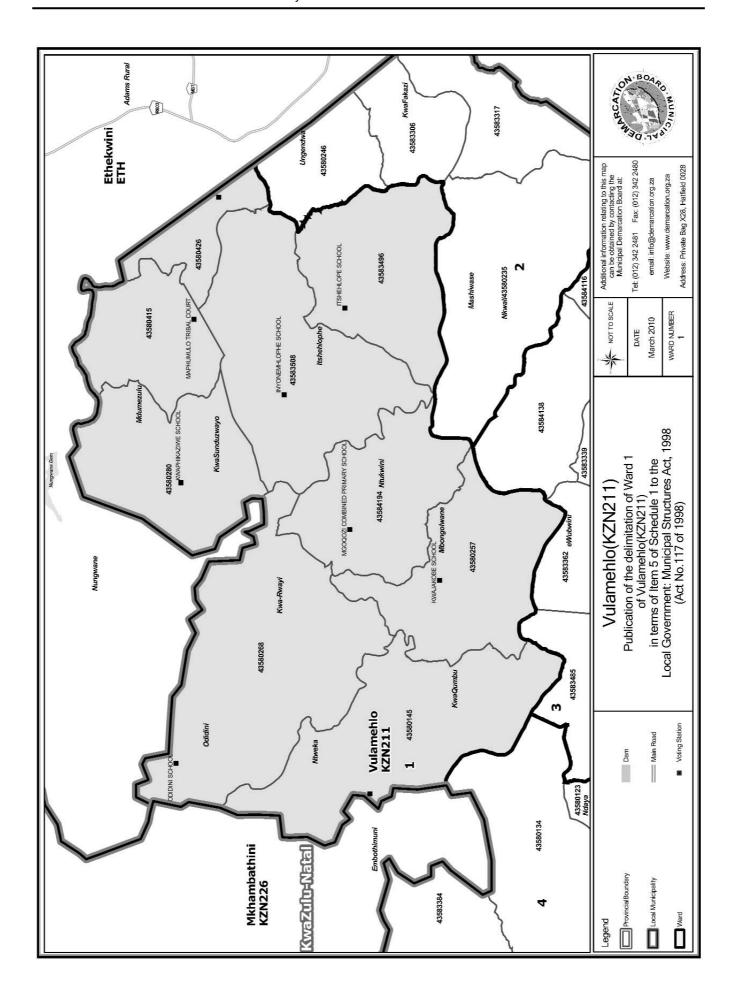

#### WARD 2 comprises of a total of 3258 registered voters

| Voting District | Voting Station         | Number of Voters |
|-----------------|------------------------|------------------|
| 43580235        | MASHIWASE SCHOOL       | 1098             |
| 43583306        | FAKAZI SCIIOOL         | 781              |
| 43580246        | MGENDWA COMMUNITY HALL | 786              |
| 43583317        | KWASONI SCHOOL         | 593              |

#### WYK 2 het 3258 kiesers

| Stemdistrik | Stemlokaal             | Getal kiesers |
|-------------|------------------------|---------------|
| 43583317    | KWASONI SCHOOL         | 593           |
| 43580246    | MGENDWA COMMUNITY HALL | 786           |
| 43583306    | FAKAZI SCHOOL          | 781           |
| 43580235    | MASHIWASE SCHOOL       | 1098          |