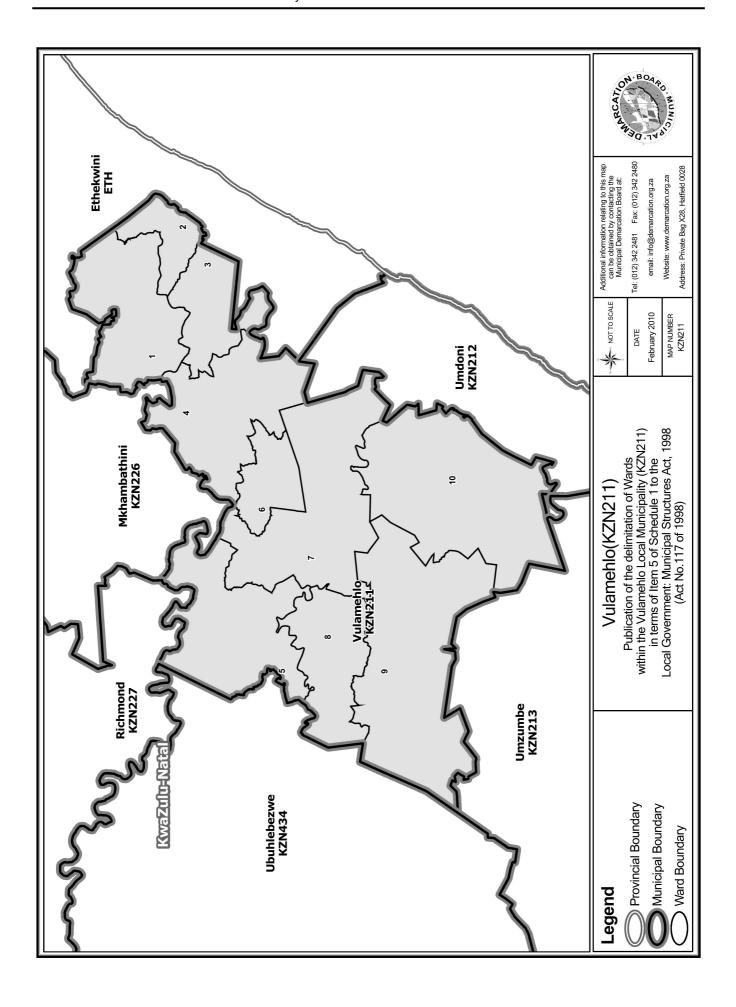

#### WARD 1 comprises of a total of 4005 registered voters

| Voting District | Voting Station                        | Number of Voters |
|-----------------|---------------------------------------|------------------|
| 43580426        | TEMPORARY VOTING STATION (ST TERESSA) | 311              |
| 43583496        | ITSHEHLOPE SCHOOL                     | 288              |
| 43583508        | INYONEMHLOPHE SCHOOL                  | 658              |
| 43584194        | MGOQOZI COMBINED PRIMARY SCHOOL       | 270              |
| 43580415        | MAPHUMULO TRIBAL COURT                | 356              |
| 43580280        | KWAPIIIKAZIWE SCIIOOL                 | 769              |
| 43580145        | KWA-QUMBU SCHOOL                      | 479              |
| 43580268        | ODIDINI SCHOOL                        | 633              |
| 43580257        | KWAJAKOBE SCHOOL                      | 241              |

#### WYK 1 het 4005 kiesers

| Stemdistrik | Stemlokaal                            | Getal kiesers |
|-------------|---------------------------------------|---------------|
| 43580257    | KWAJAKOBE SCHOOL                      | 241           |
| 43580145    | KWA-QUMBU SCHOOL                      | 479           |
| 43583508    | INYONEMHLOPHE SCHOOL                  | 658           |
| 43583496    | ITSHEHLOPE SCHOOL                     | 288           |
| 43580426    | TEMPORARY VOTING STATION (ST TERESSA) | 311           |
| 43580415    | MAPIIUMULO TRIBAL COURT               | 356           |
| 43580280    | KWAPHIKAZIWE SCHOOL                   | 769           |
| 43580268    | ODIDINI SCHOOL                        | 633           |
| 43584194    | MGOQOZI COMBINED PRIMARY SCHOOL       | 270           |