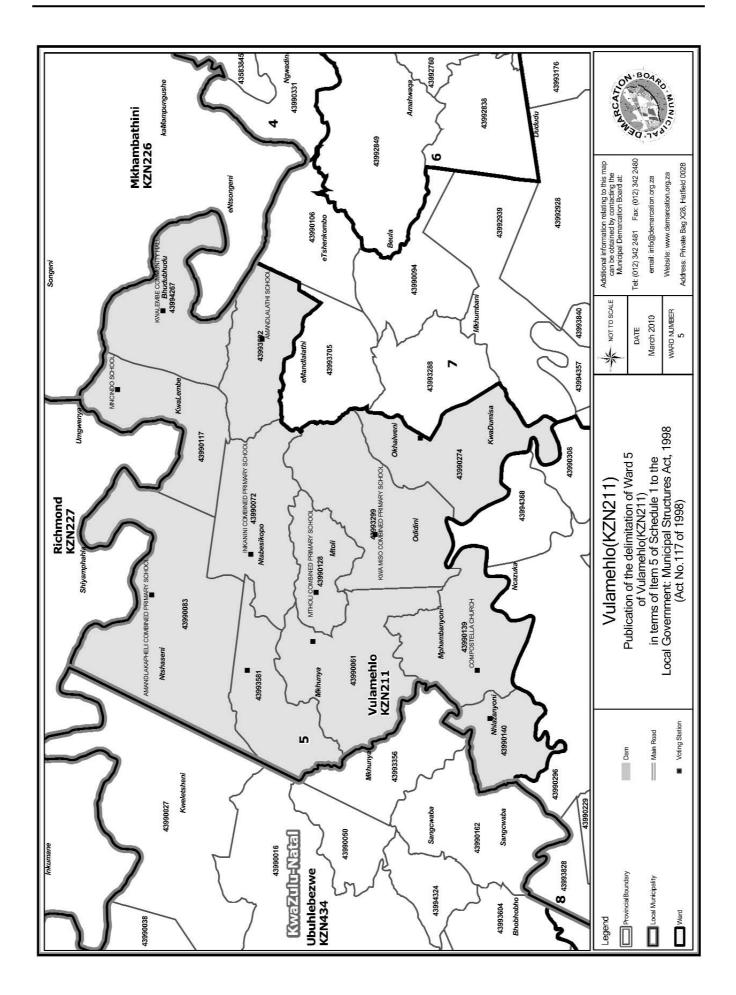

#### WARD 5 comprises of a total of 4066 registered voters

| Voting District | Voting Station                          | Number of Voters |
|-----------------|-----------------------------------------|------------------|
| 43990140        | TEMPORARY VOTING STATION (MPHAMBANYONI) | 232              |
| 43990061        | SIVELILE JUNIOR SECONDARY SCHOOL        | 259              |
| 43990072        | INKANINI COMBINED PRIMARY SCHOOL        | 373              |
| 43990083        | AMANDLAKAPHELI COMBINED PRIMARY SCHOOL  | 344              |
| 43990117        | MNCINDO SCHOOL                          | 312              |
| 43990128        | MTHOLI COMBINED PRIMARY SCHOOL          | 492              |
| 43994267        | KWALEMBE COMMUNITY HALL                 | 201              |
| 43993592        | AMANDLALATHI SCHOOL                     | 324              |
| 43993581        | DUMAYO COMBINED PRIMARY SCHOOL          | 464              |
| 43993299        | KWA MISO COMBINED PRIMARY SCHOOL        | 371              |
| 43990139        | COMPOSTELLA CHURCH                      | 240              |
| 43990274        | SIYATHUTHUKA CRECHE                     | 454              |

#### WYK 5 het 4066 kiesers

| Stemdistrik | Stemlokaal                              | Getal kiesers |
|-------------|-----------------------------------------|---------------|
| 43990128    | MTHOLI COMBINED PRIMARY SCHOOL          | 492           |
| 43993581    | DUMAYO COMBINED PRIMARY SCHOOL          | 464           |
| 43993299    | KWA MISO COMBINED PRIMARY SCHOOL        | 371           |
| 43994267    | KWALEMBE COMMUNITY HALL                 | 201           |
| 43990140    | TEMPORARY VOTING STATION (MPHAMBANYONI) | 232           |
| 43993592    | AMANDLALATIII SCIIOOL                   | 324           |
| 43990083    | AMANDLAKAPHELI COMBINED PRIMARY SCHOOL  | 344           |
| 43990117    | MNCINDO SCHOOL                          | 312           |
| 43990072    | INKANINI COMBINED PRIMARY SCHOOL        | 373           |
| 43990274    | SIYATHUTHUKA CRECHE                     | 454           |
| 43990139    | COMPOSTELLA CHURCH                      | 240           |
| 43990061    | SIVELILE JUNIOR SECONDARY SCHOOL        | 259           |