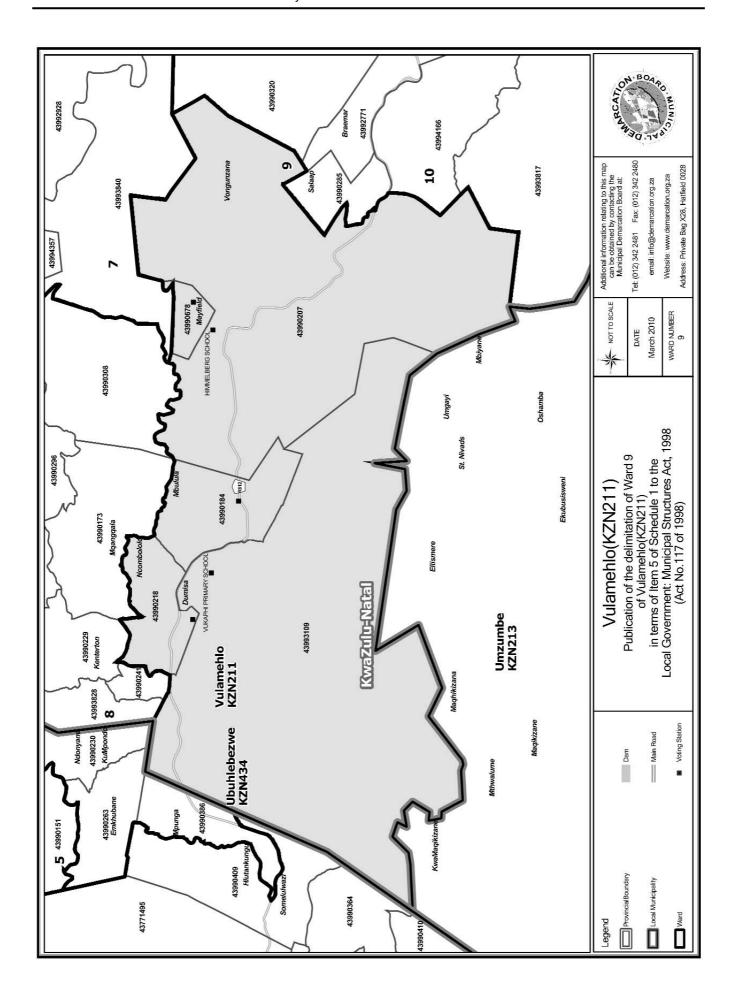

#### WARD 9 comprises of a total of 3350 registered voters

| Voting District | Voting Station              | Number of Voters |
|-----------------|-----------------------------|------------------|
| 43990207        | HIMMELBERG SCHOOL           | 246              |
| 43993109        | VUKAPHI PRIMARY SCHOOL      | 1184             |
| 43990678        | MA YFIELD CRECHE            | 531              |
| 43990218        | SIZOPHUMELELA HIGH SCHOOL   | 686              |
| 43990184        | ZAMANI LOWER PRIMARY SCHOOL | 703              |

#### WYK 9 het 3350 kiesers

| Stemdistrik | Stemlokaal                  | Getal kiesers |
|-------------|-----------------------------|---------------|
| 43990207    | HIMMELBERG SCHOOL           | 246           |
| 43990184    | ZAMANI LOWER PRIMARY SCHOOL | 703           |
| 43993109    | VUKAPHI PRIMARY SCHOOL      | 1184          |
| 43990218    | SIZOPHUMELELA HIGH SCHOOL   | 686           |
| 43990678    | MAYFIELD CRECHE             | 531           |