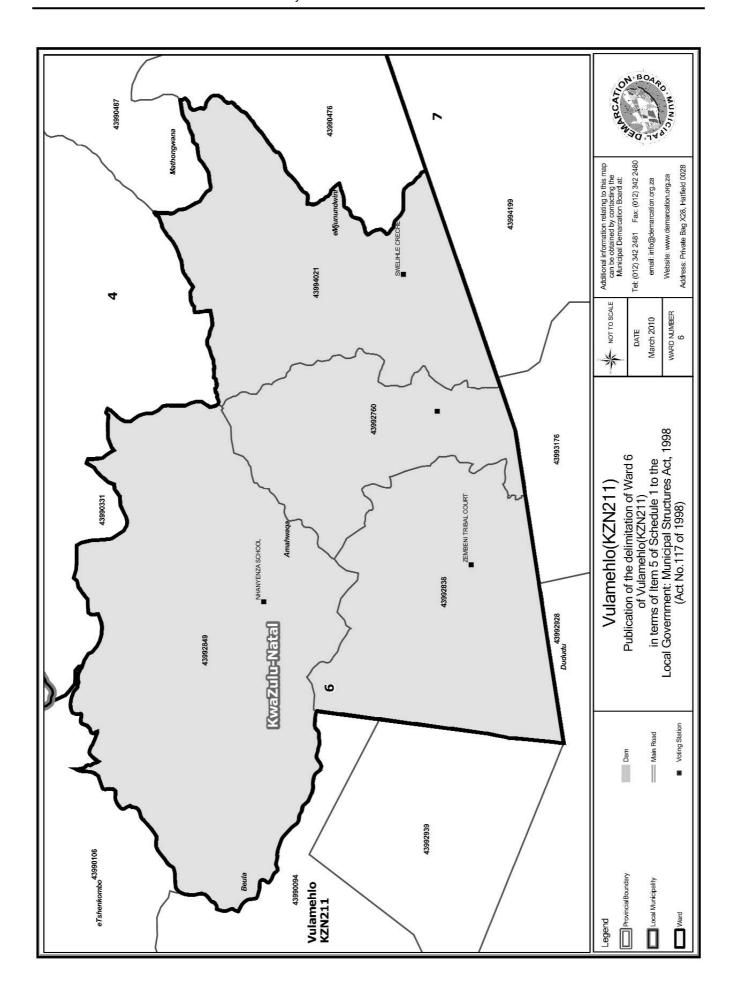

#### WARD 6 comprises of a total of 4123 registered voters

| Voting District | Voting Station         | Number of Voters |
|-----------------|------------------------|------------------|
| 43992838        | ZEMBENI TRIBAL COURT   | 2025             |
| 43994021        | SWELIHLE CRECHE        | 550              |
| 43992849        | NHANYENZA SCHOOL       | 734              |
| 43992760        | UCC-DUDUDU CHURCH HALL | 814              |

#### WYK 6 het 4123 kiesers

| Stemdistrik | Stemlokaal             | Getal kiesers |
|-------------|------------------------|---------------|
| 43992838    | ZEMBENI TRIBAL COURT   | 2025          |
| 43992849    | NHANYENZA SCHOOL       | 734           |
| 43992760    | UCC-DUDUDU CHURCH HALL | 814           |
| 43994021    | SWELIHLE CRECHE        | 550           |