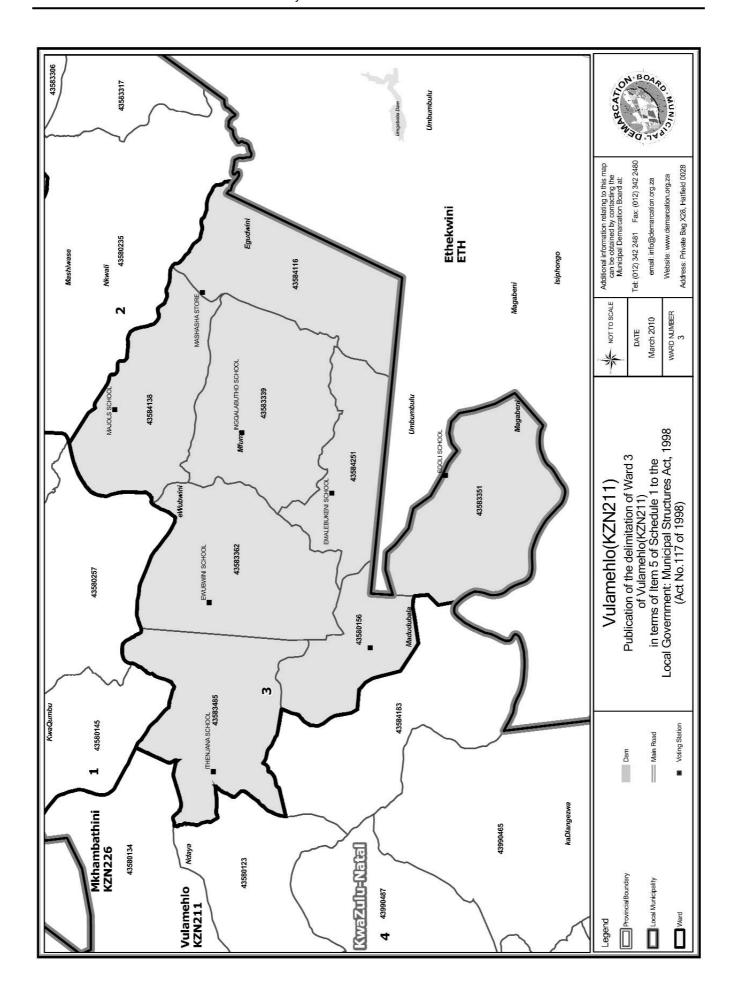

#### WARD 3 comprises of a total of 4161 registered voters

| Voting District | Voting Station                      | Number of Voters |
|-----------------|-------------------------------------|------------------|
| 43584116        | MASHASHA STORE                      | 522              |
| 43584138        | MAJOLS SCHOOL                       | 235              |
| 43584251        | EMALEBUKENI SCHOOL                  | 183              |
| 43583339        | INGQALABUTHO SCHOOL                 | 1270             |
| 43583362        | EWUBWINI SCHOOL                     | 403              |
| 43583485        | ITHENJANA SCHOOL                    | 741              |
| 43580156        | MADUNDUBALA COMBINED PRIMARY SCHOOL | 449              |
| 43583351        | EGOLI SCHOOL                        | 358              |

#### WYK 3 het 4161 kiesers

| Stemdistrik | Stemlokaal                          | Getal kiesers |
|-------------|-------------------------------------|---------------|
| 43583351    | EGOLI SCHOOL                        | 358           |
| 43584116    | MASHASHA STORE                      | 522           |
| 43583362    | EWUBWINI SCHOOL                     | 403           |
| 43584138    | MAJOLS SCHOOL                       | 235           |
| 43583339    | INGQALABUTHO SCHOOL                 | 1270          |
| 43580156    | MADUNDUBALA COMBINED PRIMARY SCHOOL | 449           |
| 43584251    | EMALEBUKENI SCHOOL                  | 183           |
| 43583485    | ITHENJANA SCHOOL                    | 741           |