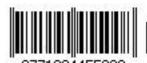

After having consulted the Independent Electoral Commission, The Municipal Demarcation Board has delimited the municipality into 10 wards in terms of Schedule 1 to the Act.

The number of registered voters in each ward does not vary by more than fifteen percent from the norm. The norm was determined by dividing the total number of voters on the municipal segment of the national common voters roll, namely 36377 voters on 12 February 2009, by the number of wards in the municipality.

An overview map of the boundary of the municipality, with the boundaries of the wards within the municipal boundary, and a map of each ward are attached. In case of a discrepancy between a map and this schedule, the map will prevail.

The ward numbers, the voting districts and voting stations in each ward, and the number of voters are as follows: