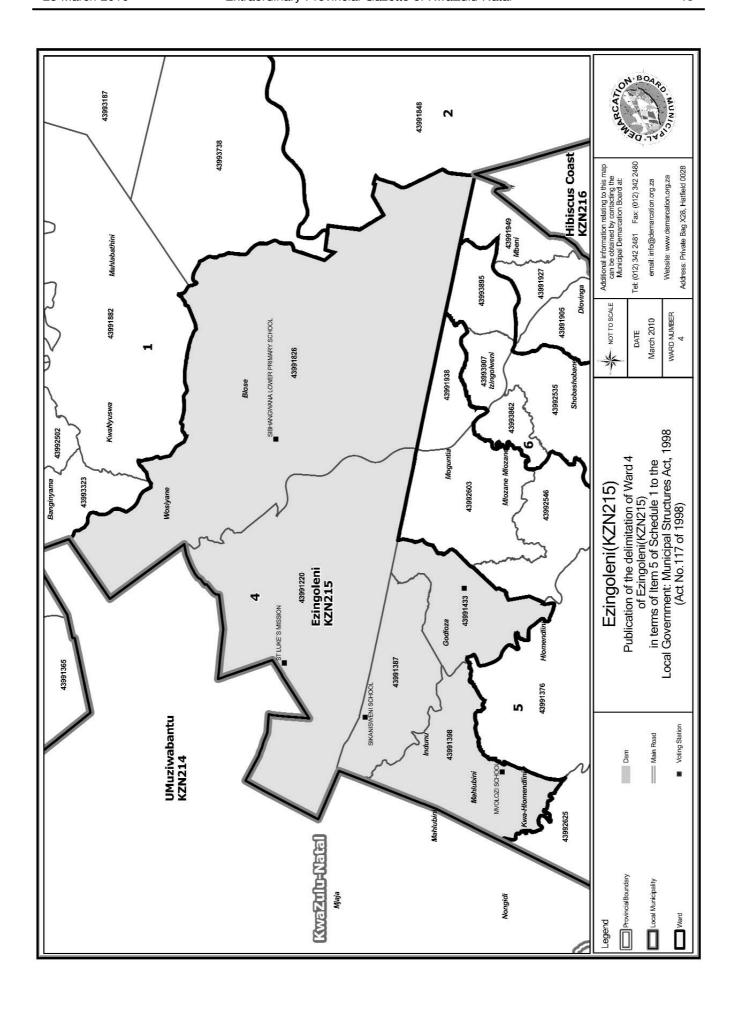

### WARD 4 comprises of a total of 3909 registered voters

| Voting District | Voting Station                   | Number of Voters |
|-----------------|----------------------------------|------------------|
| 43991826        | SIBHANGWANA LOWER PRIMARY SCHOOL | 379              |
| 43991220        | ST LUKE'S MISSION                | 436              |
| 43991387        | SIKANISWENI SCHOOL               | 871              |
| 43991398        | MVOLOZI SCIIOOL                  | 1287             |
| 43991433        | BOVINI SCHOOL                    | 936              |