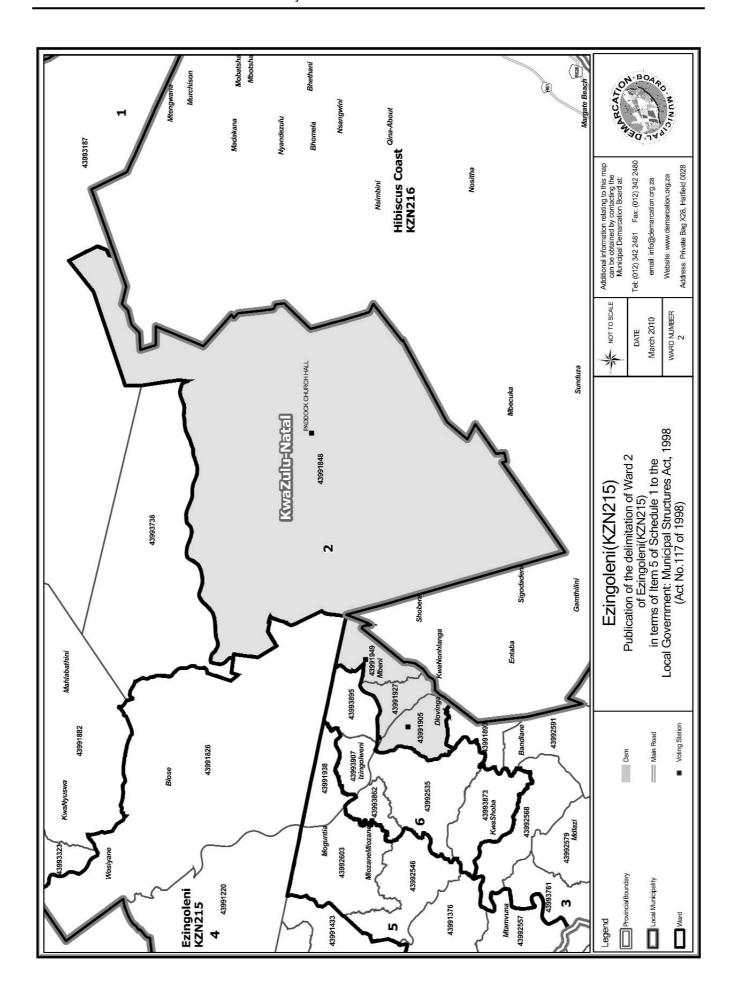

### WARD 2 comprises of a total of 3569 registered voters

| Voting District | Voting Station                      | Number of Voters |
|-----------------|-------------------------------------|------------------|
| 43991927        | IZINGOLWENI COMBINED PRIMARY SCHOOL | 845              |
| 43991848        | PADDOCK CHURCH HALL                 | 722              |
| 43991905        | MSHEWESHWE HIGH SCHOOL              | 1007             |
| 43991949        | MBENI COMBINED PRIMARY SCHOOL       | 995              |