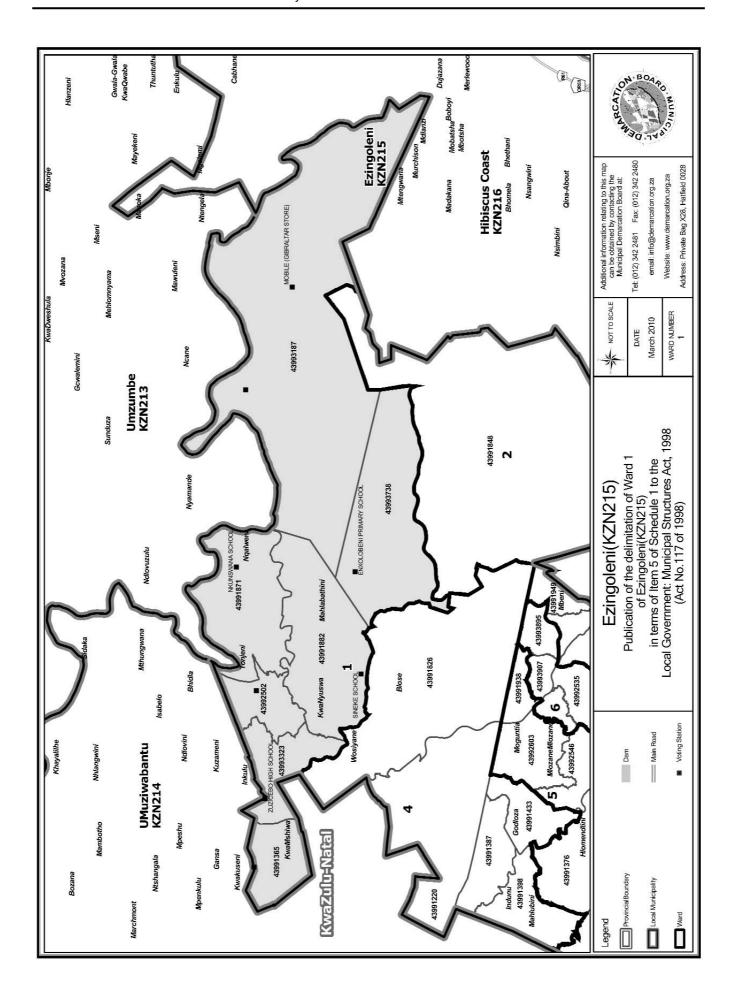

### WARD 1 comprises of a total of 3343 registered voters

| Voting District | Voting Station                  | Number of Voters |
|-----------------|---------------------------------|------------------|
| 43993187        | MOBILE (IDWALA SECURITY GATE)   | 342              |
| 43991882        | SINEKE SCHOOL                   | 400              |
| 43991871        | NKUNSWANA SCHOOL                | 158              |
| 43992502        | TONJENI SCHOOL                  | 258              |
| 43991365        | MSHIYWA COMBINED PRIMARY SCHOOL | 956              |
| 43993323        | ZUZICEBO IIIGII SCIIOOL         | 474              |
| 43993738        | ENXOLOBENI PRIMARY SCHOOL       | 755              |

### WYK 1 het 3343 kiesers

| Stemdistrik | Stemlokaal                      | Getal kiesers |
|-------------|---------------------------------|---------------|
| 43993323    | ZUZICEBO HIGH SCHOOL            | 474           |
| 43991882    | SINEKE SCHOOL                   | 400           |
| 43991871    | NKUNSWANA SCHOOL                | 158           |
| 43991365    | MSHIYWA COMBINED PRIMARY SCHOOL | 956           |
| 43993187    | MOBILE (IDWALA SECURITY GATE)   | 342           |
| 43993738    | ENXOLOBENI PRIMARY SCIIOOL      | 755           |
| 43992502    | TONJENI SCHOOL                  | 258           |