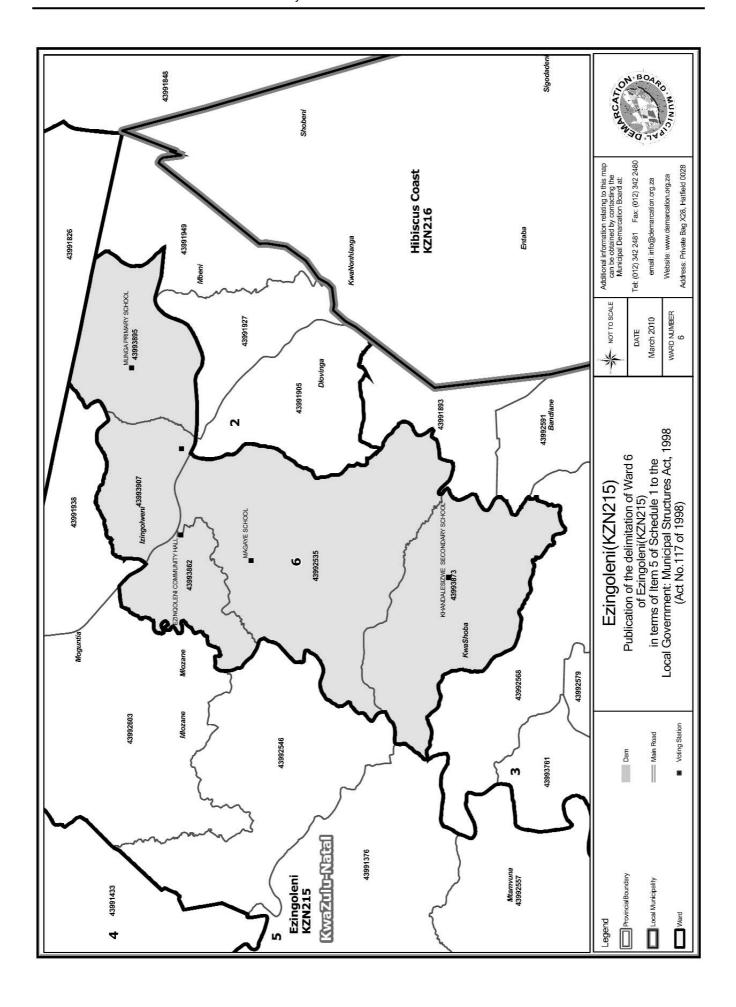

An overview map of the boundary of the municipality, with the boundaries of the wards within the municipal boundary, and a map of each ward are attached. In case of a discrepancy between a map and this schedule, the map will prevail.

### WARD 6 comprises of a total of 3205 registered voters

| Voting District | Voting Station                 | Number of Voters |
|-----------------|--------------------------------|------------------|
| 43992535        | MAGAYE SCHOOL                  | 372              |
| 43993907        | VUKZITHATHE TRADITIONAL COURT  | 786              |
| 43993862        | EZINQOLENI COMMUNITY HALL      | 601              |
| 43993873        | KHANDALESIZWE SECONDARY SCHOOL | 389              |
| 43993895        | MUNGA PRIMARY SCHOOL           | 1057             |

'n Oorsigkaart van die munisipale grens met die grense van die wyke binne die munisipale grens, en 'n kaart van elke wyk, is aangeheg. Ingeval van 'n verskil tussen 'n kaart en hierdie bylae, sal die kaart geld.

### WYK 6 het 3205 kiesers

| Stemdistrik | Stemlokaal                     | Getal kiesers |
|-------------|--------------------------------|---------------|
| 43993862    | EZINQOLENI COMMUNITY HALL      | 601           |
| 43993895    | MUNGA PRIMARY SCHOOL           | 1057          |
| 43993873    | KHANDALESIZWE SECONDARY SCHOOL | 389           |
| 43993907    | VUKZITHATHE TRADITIONAL COURT  | 786           |
| 43992535    | MAGAYE SCHOOL                  | 372           |