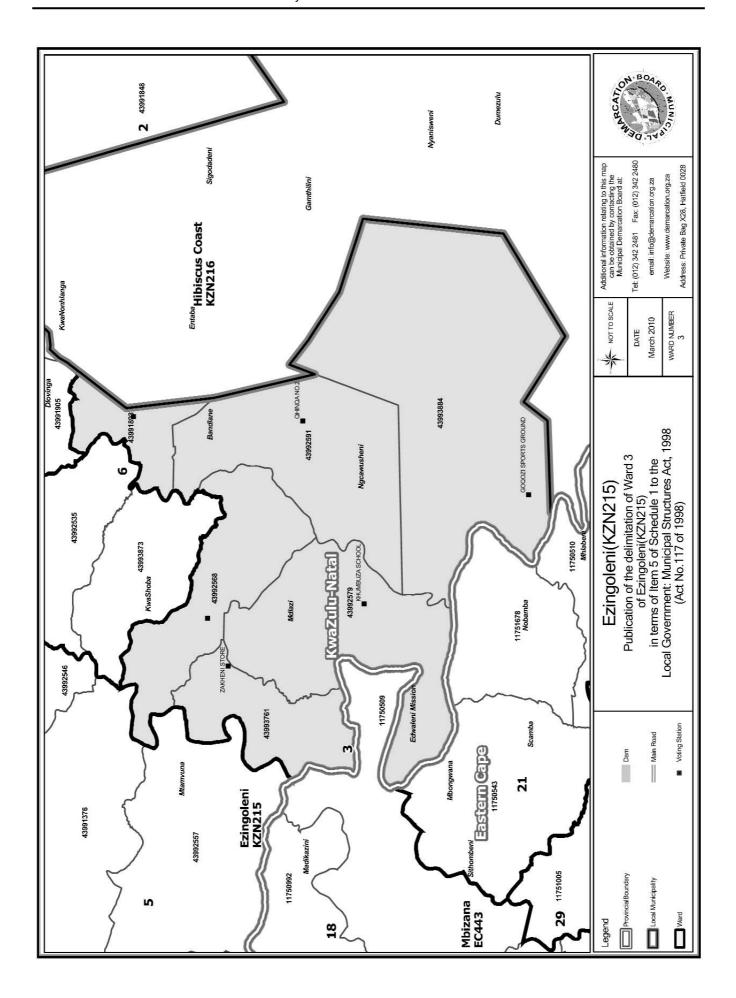

### WARD 3 comprises of a total of 3986 registered voters

| Voting District | Voting Station                 | Number of Voters |
|-----------------|--------------------------------|------------------|
| 43993761        | ZAKHENI STORE                  | 469              |
| 43992591        | QHINQA NO.2                    | 1546             |
| 43992579        | KHUMBUZA SCHOOL                | 328              |
| 43993884        | GOQOZI SPORTS GROUND           | 194              |
| 43992568        | ETSHENI LIKA SHOBA HIGH SCHOOL | 532              |
| 43991893        | NODALANE OPEN FIELD            | 917              |