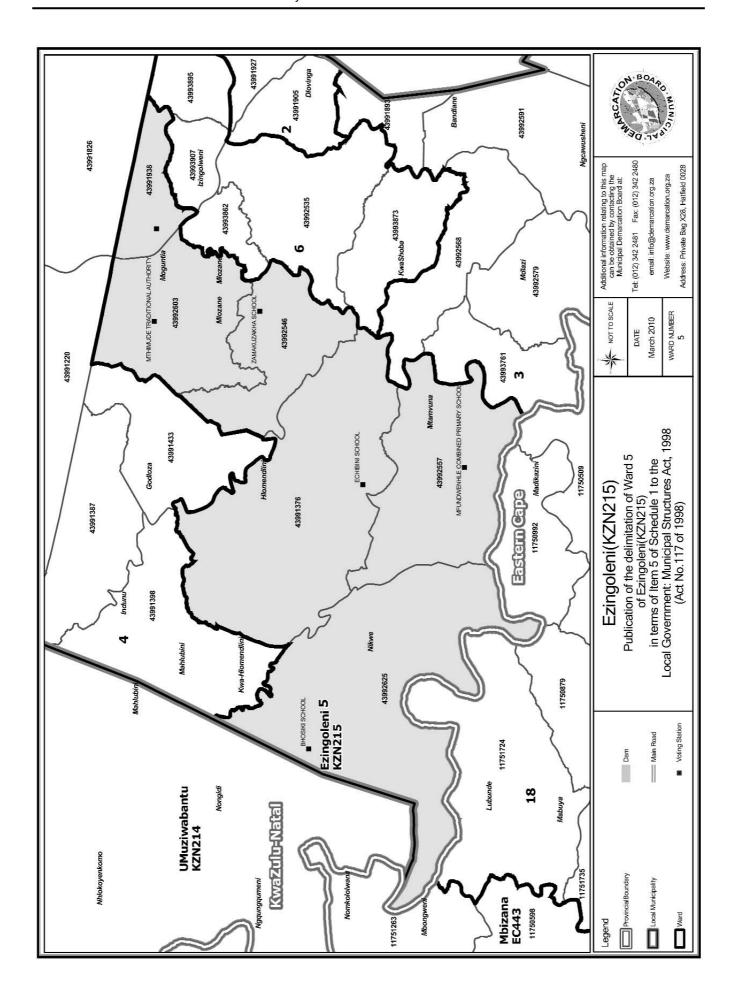

### WARD 5 comprises of a total of 3996 registered voters

| Voting District | Voting Station                      | Number of Voters |
|-----------------|-------------------------------------|------------------|
| 43991376        | ECHIBINI SCHOOL                     | 612              |
| 43992625        | BHOSIKI SCHOOL                      | 470              |
| 43992603        | MTHIMUDE TRADITIONAL AUTHORITY      | 995              |
| 43992557        | MFUNDWENHLE COMBINED PRIMARY SCHOOL | 264              |
| 43992546        | ZAMAKUZAKHA SCHOOL                  | 294              |
| 43991938        | MANSFIELD COMBINED PRIMARY SCHOOL   | 1361             |