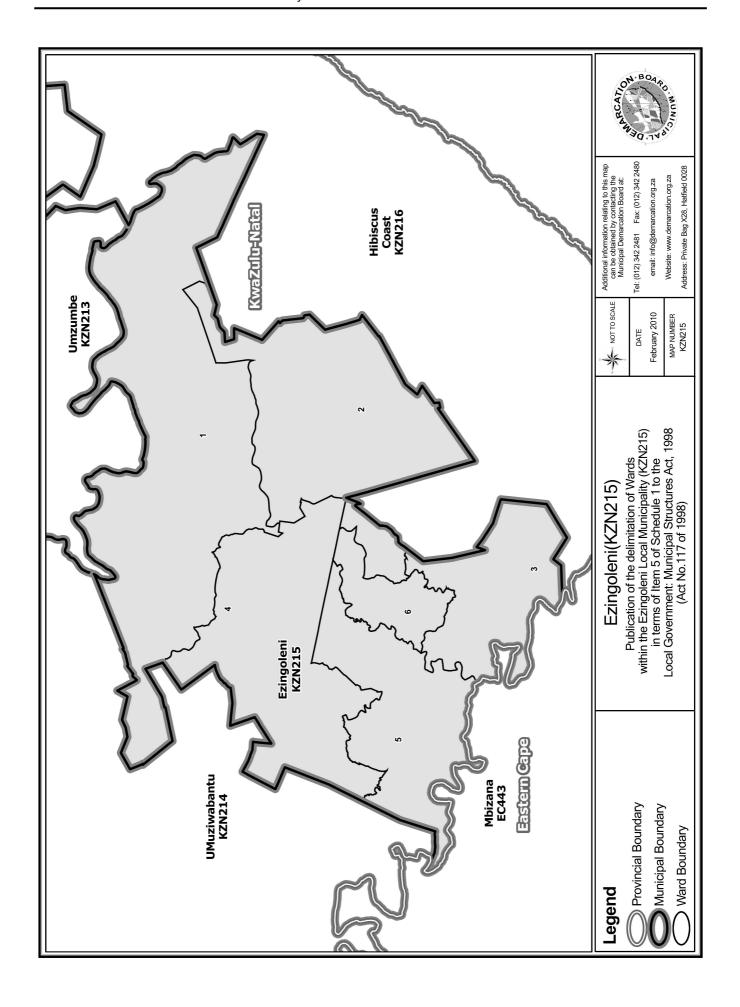

After having consulted the Independent Electoral Commission, The Municipal Demarcation Board has delimited the municipality into 6 wards in terms of Schedule 1 to the Act.

The number of registered voters in each ward does not vary by more than fifteen percent from the norm. The norm was determined by dividing the total number of voters on the municipal segment of the national common voters roll, namely 22008 voters on 12 February 2009, by the number of wards in the municipality.

An overview map of the boundary of the municipality, with the boundaries of the wards within the municipal boundary, and a map of each ward are attached. In case of a discrepancy between a map and this schedule, the map will prevail.

'n Oorsigkaart van die munisipale grens met die grense van die wyke binne die munisipale grens, en 'n kaart van elke wyk, is aangeheg. Ingeval van 'n verskil tussen 'n kaart en hierdie bylae, sal die kaart geld.