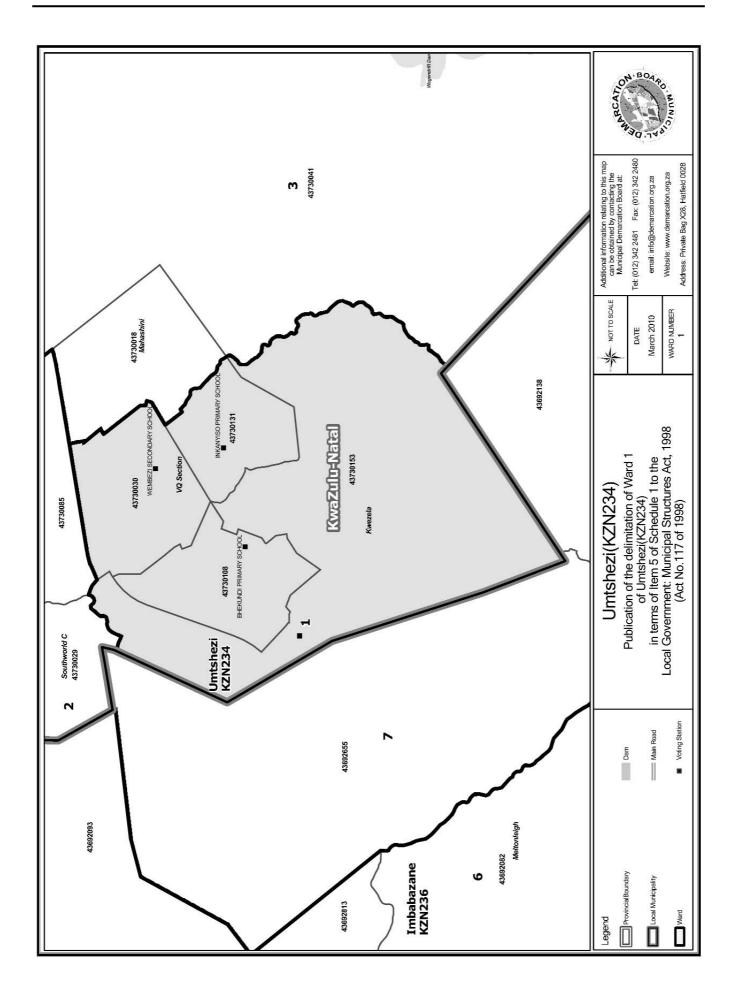

An overview map of the boundary of the municipality, with the boundaries of the wards within the municipal boundary, and a map of each ward are attached. In case of a discrepancy between a map and this schedule, the map will prevail.

### WARD 1 comprises of a total of 4030 registered voters

| Voting District | Voting Station                       | Number of Voters |
|-----------------|--------------------------------------|------------------|
| 43730030        | WEMBEZI SECONDARY SCHOOL             | 1910             |
| 43730153        | TEMPORARY VOTING STATION (LINDELANI) | 206              |
| 43730131        | INKANYISO PRIMARY SCHOOL             | 891              |
| 43730108        | BHEKUNDI PRIMARY SCHOOL              | 1023             |