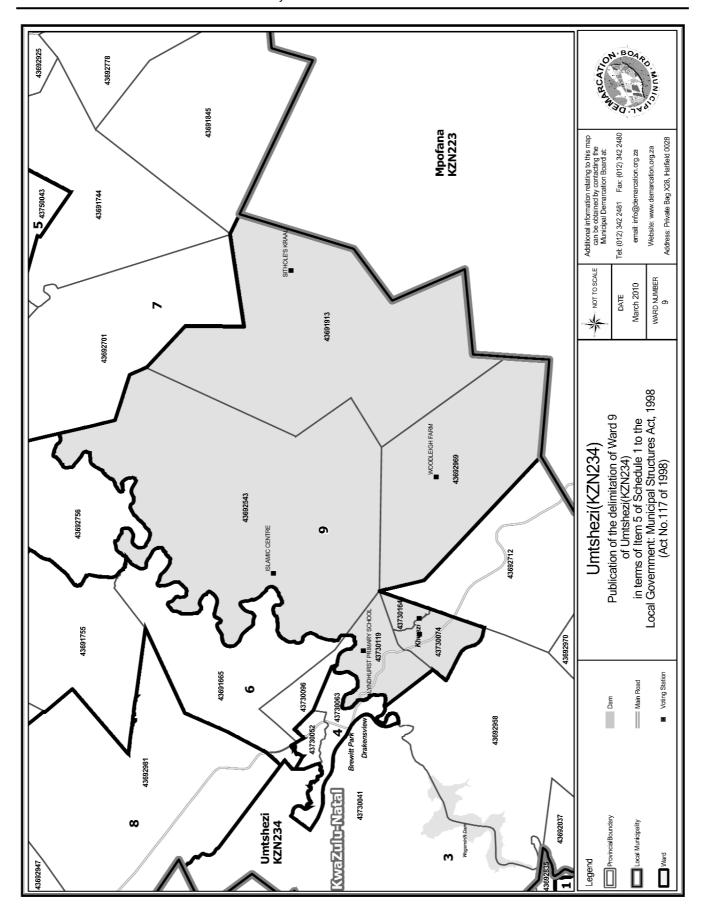

### WARD 9 comprises of a total of 3506 registered voters

| Voting District | Voting Station            | Number of Voters |
|-----------------|---------------------------|------------------|
| 43692543        | ISLAMIC CENTRE            | 235              |
| 43730074        | ROMAN CATHOLIC CHURCH     | 864              |
| 43692969        | WOODLEIGH FARM            | 198              |
| 43730119        | LYNDHURST PRIMARY SCHOOL  | 918              |
| 43691913        | SITHOLE'S KRAAL           | 256              |
| 43730164        | MIMOSADALE COMMUNITY HALL | 1035             |