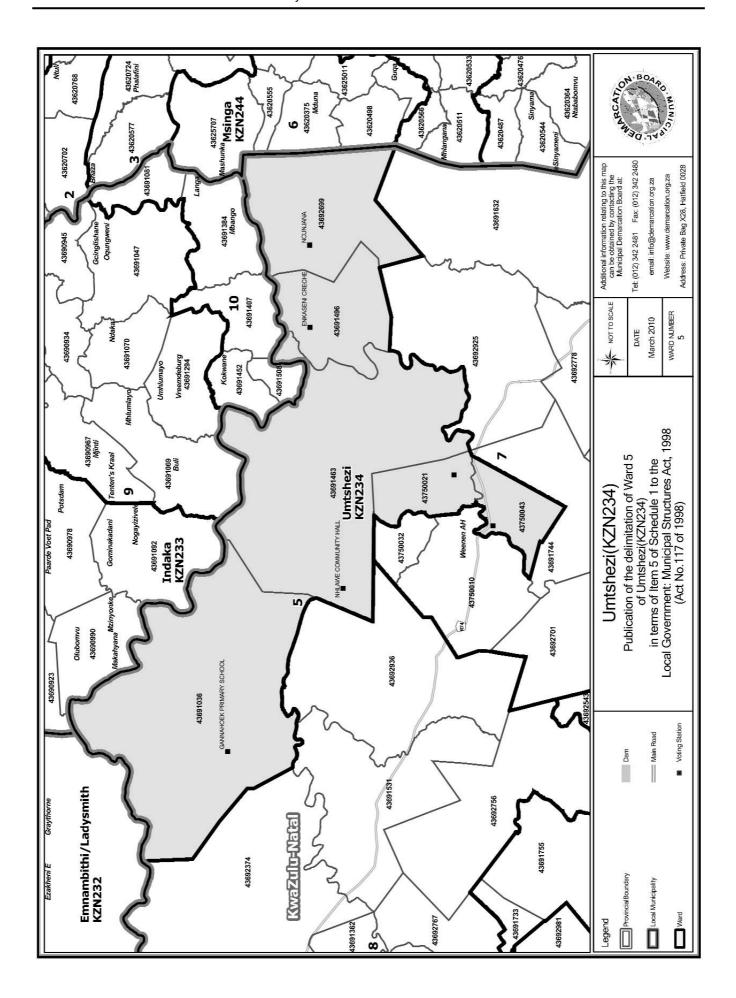

### WARD 5 comprises of a total of 3284 registered voters

| Voting District | Voting Station            | Number of Voters |
|-----------------|---------------------------|------------------|
| 43750043        | FERDINAND PRIMARY SCHOOL  | 203              |
| 43691036        | GANNAHOEK PRIMARY SCHOOL  | 313              |
| 43750021        | EZITENDENI COMMUNITY HALL | 1494             |
| 43691463        | NHLAWE COMMUNITY HALL     | 500              |
| 43691496        | ENKASENI CRECHE           | 409              |
| 43692699        | NCUNJANA                  | 365              |

### WYK 5 het 3284 kiesers

| Stemdistrik                        | Stemlokaal                   | Getal kiesers |  |  |
|------------------------------------|------------------------------|---------------|--|--|
| 43691036                           | GANNAHOEK PRIMARY SCHOOL     | 313           |  |  |
| 43691463                           | 691463 NHLAWE COMMUNITY HALL |               |  |  |
| 43691496                           | ENKASENI CRECHE              | 409           |  |  |
| 43692699                           | NCUNJANA                     | 365           |  |  |
| 43750043                           | FERDINAND PRIMARY SCHOOL     | 203           |  |  |
| 43750021 EZITENDENI COMMUNITY HALL |                              | 1494          |  |  |