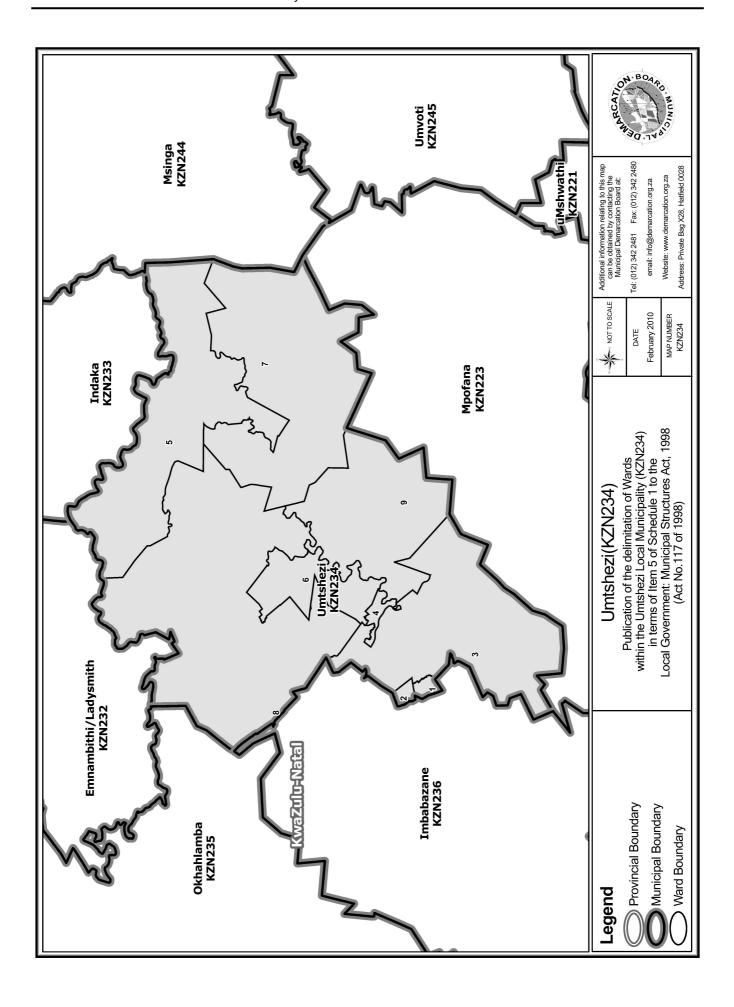

After having consulted the Independent Electoral Commission, The Municipal Demarcation Board has delimited the municipality into 9 wards in terms of Schedule 1 to the Act.

The number of registered voters in each ward does not vary by more than fifteen percent from the norm. The norm was determined by dividing the total number of voters on the municipal segment of the national common voters roll, namely 32395 voters on 12 February 2009, by the number of wards in the municipality.

An overview map of the boundary of the municipality, with the boundaries of the wards within the municipal boundary, and a map of each ward are attached. In case of a discrepancy between a map and this schedule, the map will prevail.

The ward numbers, the voting districts and voting stations in each ward, and the number of voters are as follows: