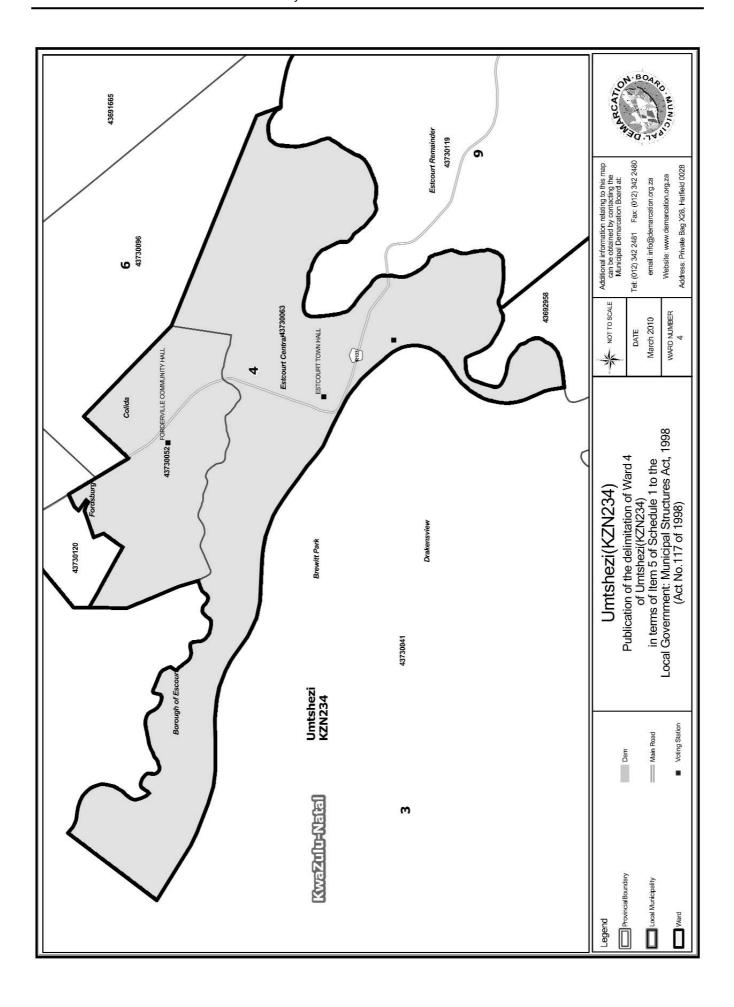

### WARD 4 comprises of a total of 3882 registered voters

| Voting District | Voting Station              | Number of Voters |
|-----------------|-----------------------------|------------------|
| 43730052        | FORDER VILLE COMMUNITY HALL | 2774             |
| 43730063        | ESCORT CORRECTIONAL CENTRE  | 1108             |

### WYK 4 het 3882 kiesers

| Stemdistrik | Stemlokaal                  | Getal kiesers |
|-------------|-----------------------------|---------------|
| 43730063    | ESCORT CORRECTIONAL CENTRE  | 1108          |
| 43730052    | FORDER VILLE COMMUNITY HALL | 2774          |