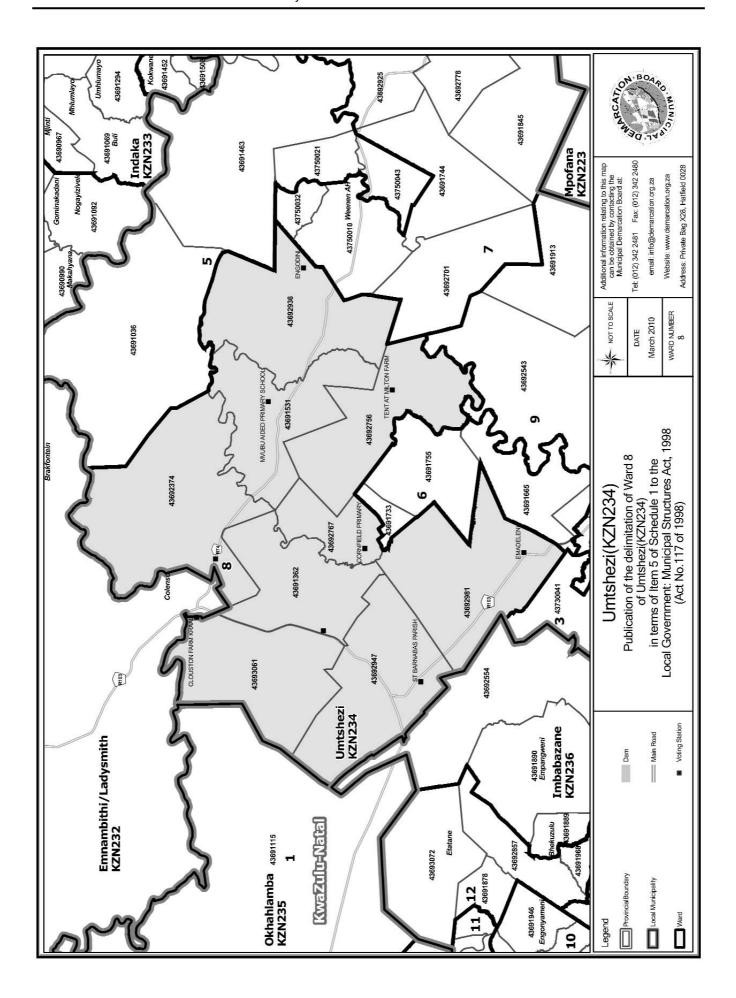

### WARD 8 comprises of a total of 3104 registered voters

| Voting District | Voting Station                        | Number of Voters |
|-----------------|---------------------------------------|------------------|
| 43692981        | EMADELENI                             | 105              |
| 43692947        | ST BARNABAS PARISII                   | 466              |
| 43692374        | TEMPORARY VOTING STATION (EKUTHULENI) | 452              |
| 43693061        | CLOUSTON FARM KRAAL                   | 92               |
| 43691362        | CHIEVELY PRIMARY SCHOOL               | 301              |
| 43692767        | CORNFIELD PRIMARY                     | 590              |
| 43692756        | TENT AT MILTON FARM                   | 301              |
| 43691531        | MVUBU AIDED PRIMARY SCHOOL            | 279              |
| 43692936        | ENGODINI                              | 518              |