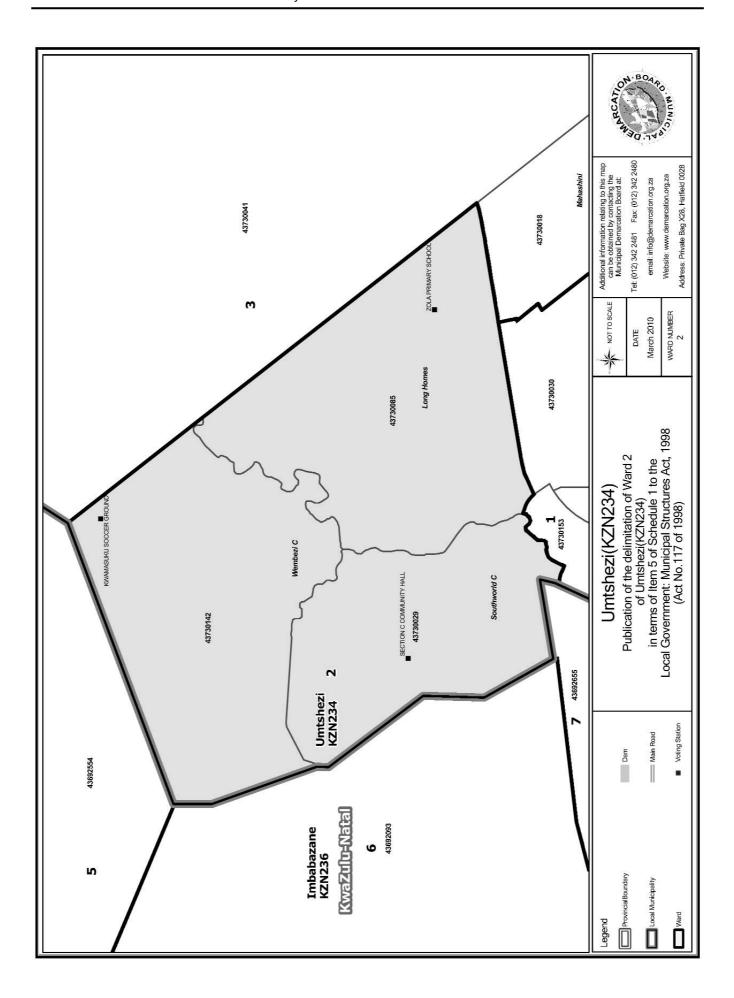

### WARD 2 comprises of a total of 3151 registered voters

| Voting District | Voting Station           | Number of Voters |
|-----------------|--------------------------|------------------|
| 43730029        | SECTION C COMMUNITY HALL | 2178             |
| 43730142        | KWAMASUKU SOCCER GROUND  | 339              |
| 43730085        | ZOLA PRIMARY SCHOOL      | 634              |

### WYK 2 het 3151 kiesers

| Stemdistrik | Stemlokaal               | Getal kiesers |
|-------------|--------------------------|---------------|
| 43730029    | SECTION C COMMUNITY HALL | 2178          |
| 43730085    | ZOLA PRIMARY SCHOOL      | 634           |
| 43730142    | KWAMASUKU SOCCER GROUND  | 339           |