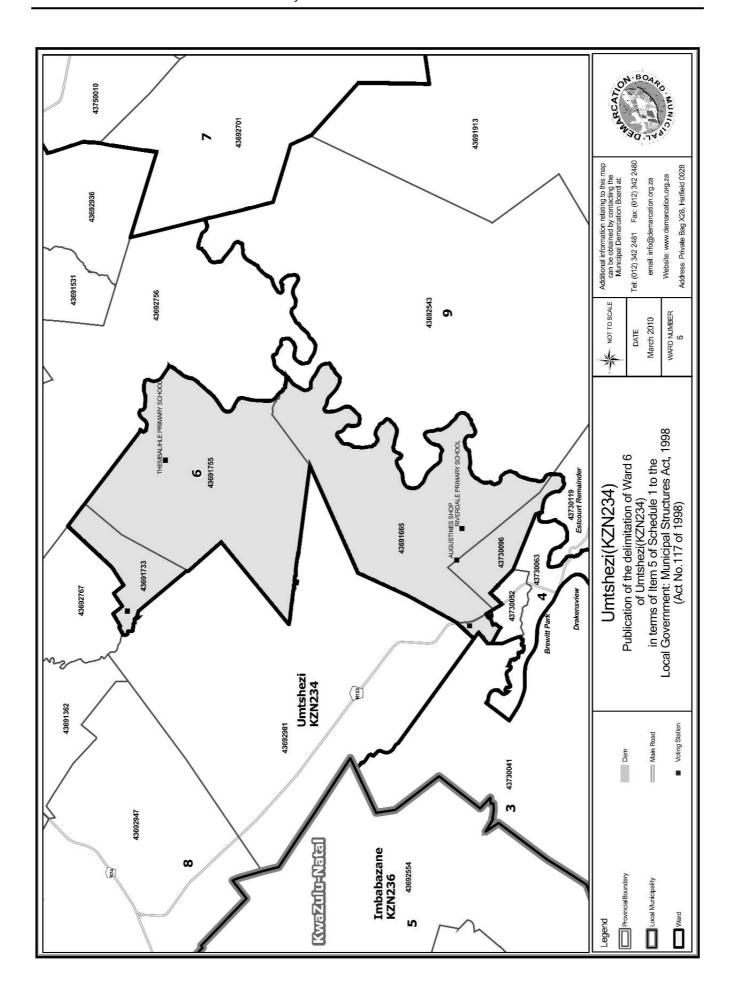

### WARD 6 comprises of a total of 3439 registered voters

| Voting District | Voting Station                  | Number of Voters |
|-----------------|---------------------------------|------------------|
| 43730096        | AUGUSTINES SHOP                 | 375              |
| 43691665        | RIVERDALE PRIMARY SCHOOL        | 738              |
| 43691733        | VUKASEKUSILE HIGH SCHOOL        | 1107             |
| 43691755        | THEMBALIHLE PRIMARY SCHOOL      | 661              |
| 43730120        | PAAPKUILSFONTEIN COMMUNITY HALL | 558              |