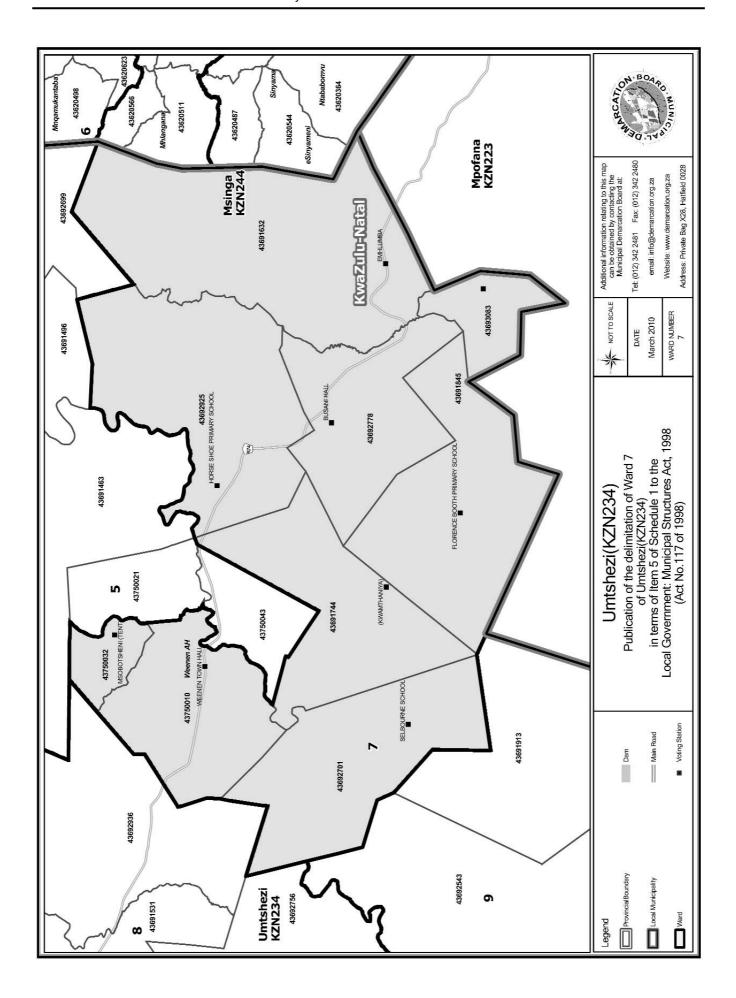

### WARD 7 comprises of a total of 4124 registered voters

| Voting District | Voting Station                      | Number of Voters |
|-----------------|-------------------------------------|------------------|
| 43693083        | ENHLANGWINI COMBINED PRIMARY SCHOOL | 97               |
| 43691632        | EMHLUMBA                            | 376              |
| 43691744        | (KWAMTHANIYA)                       | 960              |
| 43692701        | SELBOURNE SCHOOL                    | 163              |
| 43750032        | MSOBOTSHENI (TENT)                  | 228              |
| 43750010        | WEENEN TOWN HALL                    | 903              |
| 43691845        | FLORENCE BOOTH PRIMARY SCHOOL       | 569              |
| 43692778        | BUSANI HALL                         | 493              |
| 43692925        | HORSE SHOE PRIMARY SCHOOL           | 335              |