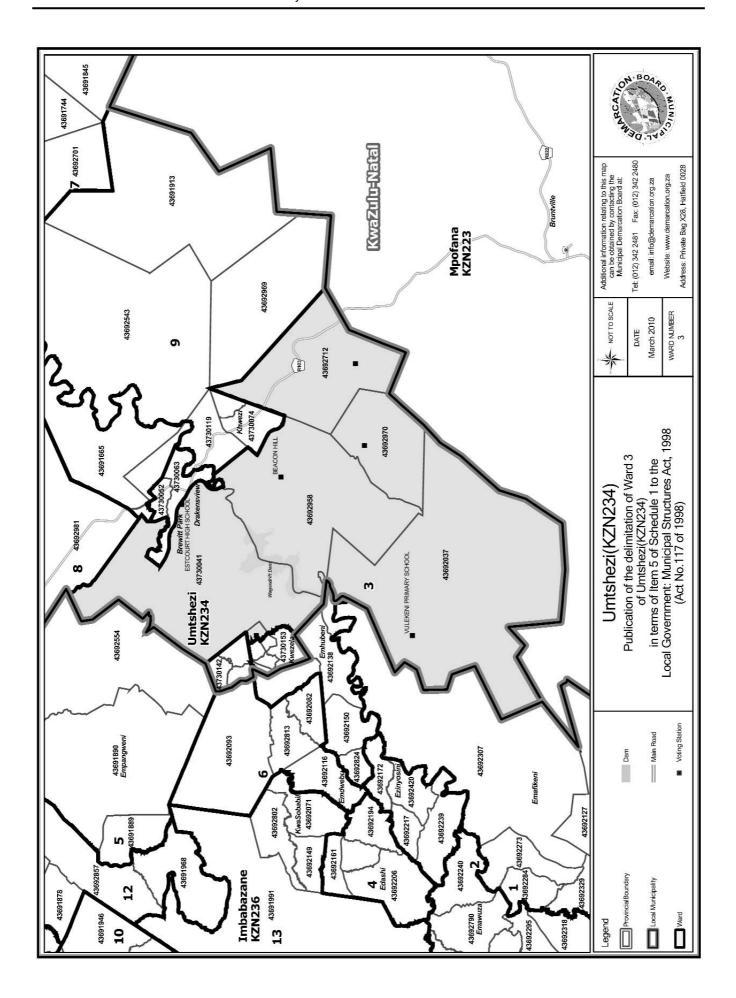

### WARD 3 comprises of a total of 3875 registered voters

| Voting District | Voting Station           | Number of Voters |
|-----------------|--------------------------|------------------|
| 43692970        | STOCKTON PRIMARY SCIIOOL | 90               |
| 43692712        | BRYNBELLA PRIMARY SCHOOL | 129              |
| 43730018        | MAHHASHINI SCHOOL        | 1642             |
| 43692958        | BEACON HILL              | 144              |
| 43692037        | VULEKENI PRIMARY SCHOOL  | 145              |
| 43730041        | ESTCOURT HIGH SCHOOL     | 1725             |

### WYK 3 het 3875 kiesers

| Stemdistrik | Stemlokaal                        | Getal kiesers |  |  |
|-------------|-----------------------------------|---------------|--|--|
| 43692958    | BEACON IIILL                      | 144           |  |  |
| 43692712    | 43692712 BRYNBELLA PRIMARY SCHOOL |               |  |  |
| 43692970    | STOCKTON PRIMARY SCHOOL           | 90            |  |  |
| 43730018    | MAHHASHINI SCHOOL                 | 1642          |  |  |
| 43692037    | VULEKENI PRIMARY SCHOOL           | 145           |  |  |
| 43730041    | ESTCOURT HIGH SCHOOL              | 1725          |  |  |