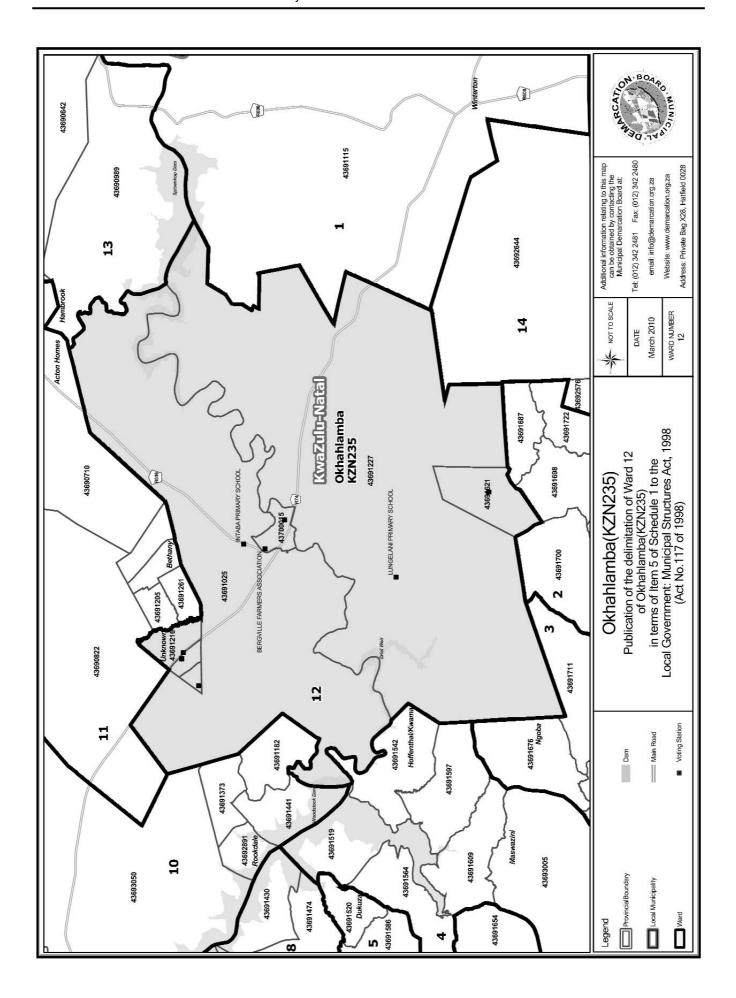

#### WARD 12 comprises of a total of 3619 registered voters

| Voting District | Voting Station                       | Number of Voters |
|-----------------|--------------------------------------|------------------|
| 43691227        | LUNGELANI PRIMARY SCHOOL             | 181              |
| 43700015        | CORRECTIONAL SERVICES UNIT BERGVILLE | 663              |
| 43691339        | WATER OFFICE (WOODFORD)              | 641              |
| 43691351        | WOODFORD COMBINED PRIMARY SCHOOL     | 454              |
| 43691025        | INTABA PRIMARY SCIIOOL               | 378              |
| 43691621        | ZWELETHU LOWER PRIMARY SCHOOL        | 666              |
| 43691216        | METHODIST CHURCH (WOODFORD)          | 636              |

#### WYK 12 het 3619 kiesers

| Stemdistrik | Stemlokaal                           | Getal kiesers |
|-------------|--------------------------------------|---------------|
| 43691025    | INTABA PRIMARY SCHOOL                | 378           |
| 43691216    | METHODIST CHURCH (WOODFORD)          | 636           |
| 43691227    | LUNGELANI PRIMARY SCHOOL             | 181           |
| 43691339    | WATER OFFICE (WOODFORD)              | 641           |
| 43691351    | WOODFORD COMBINED PRIMARY SCHOOL     | 454           |
| 43691621    | ZWELETHU LOWER PRIMARY SCHOOL        | 666           |
| 43700015    | CORRECTIONAL SERVICES UNIT BERGVILLE | 663           |