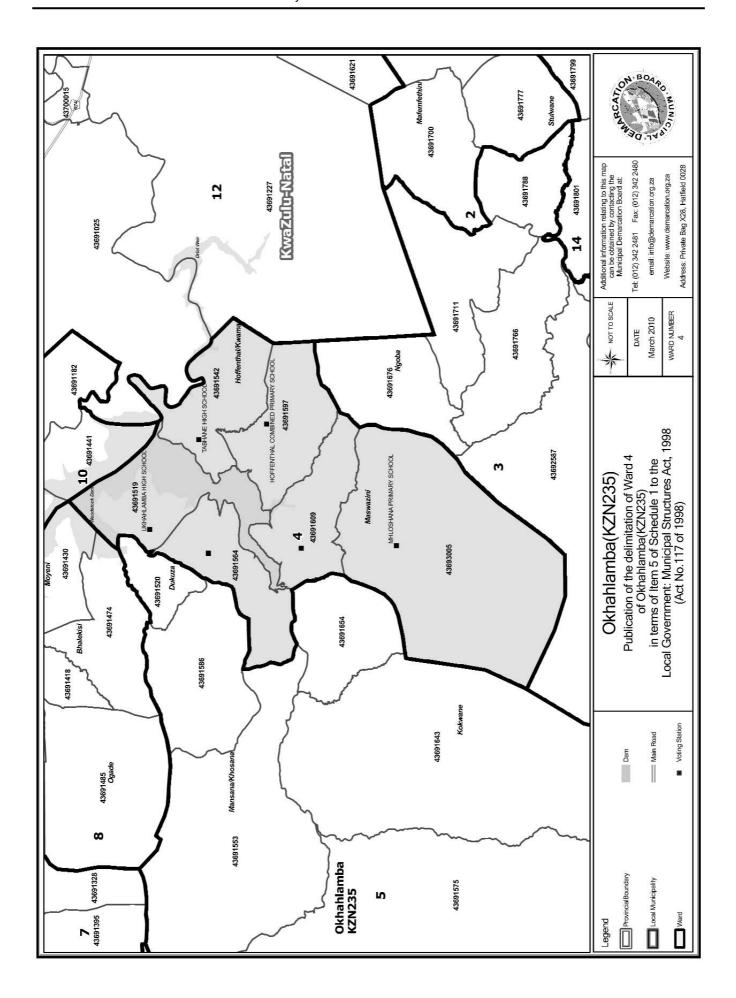

# WARD 4 comprises of a total of 3371 registered voters

| Voting District | Voting Station                      | Number of Voters |
|-----------------|-------------------------------------|------------------|
| 43691519        | UKHAHLAMBA HIGH SCHOOL              | 715              |
| 43691542        | TABHANE HIGH SCHOOL                 | 759              |
| 43691564        | NSEBENZO ENHLE LOWER PRIMARY SCHOOL | 589              |
| 43693005        | MHLOSHANA PRIMARY SCHOOL            | 310              |
| 43691597        | HOFFENTHAL COMBINED PRIMARY SCHOOL  | 470              |
| 43691609        | SOMSEWU LOWER PRIMARY SCHOOL        | 528              |

# WYK 4 het 3371 kiesers

| Stemdistrik | Stemlokaal                           | Getal kiesers |
|-------------|--------------------------------------|---------------|
| 43691609    | SOMSEWU LOWER PRIMARY SCHOOL         | 528           |
| 43693005    | MHLOSHANA PRIMARY SCHOOL             | 310           |
| 43691597    | HOFFENTHAL COMBINED PRIMARY SCHOOL   | 470           |
| 43691564    | NSEBENZO ENIILE LOWER PRIMARY SCHOOL | 589           |
| 43691542    | TABHANE HIGH SCHOOL                  | 759           |
| 43691519    | UKHAHLAMBA HIGH SCHOOL               | 715           |