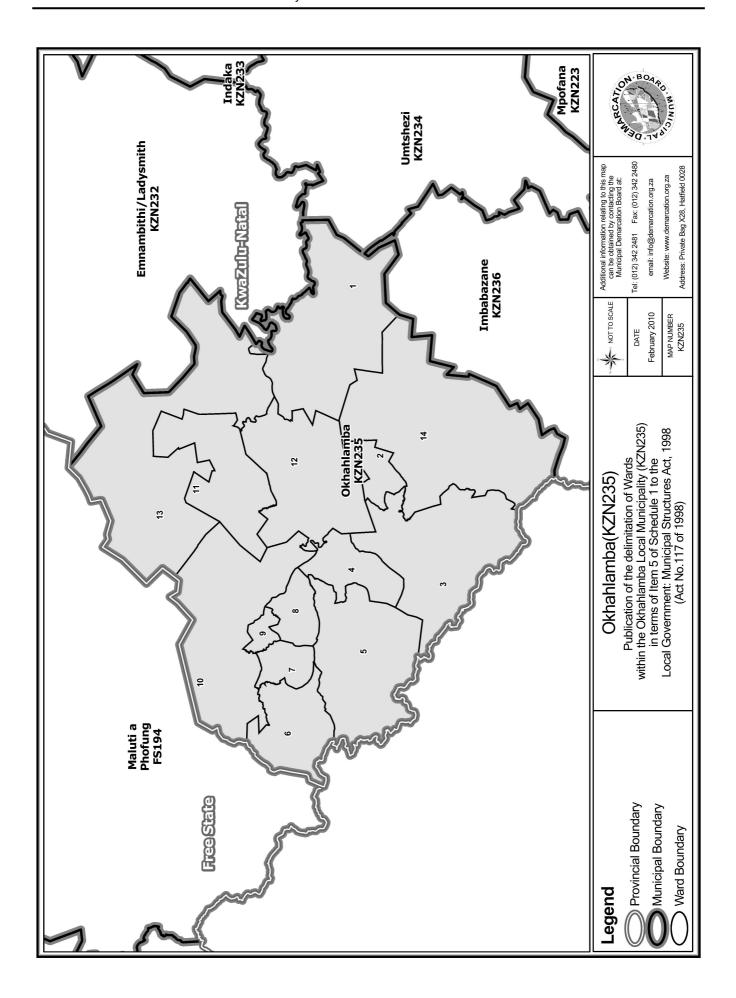

An overview map of the boundary of the municipality, with the boundaries of the wards within the municipal boundary, and a map of each ward are attached. In case of a discrepancy between a map and this schedule, the map will prevail.

'n Oorsigkaart van die munisipale grens met die grense van die wyke binne die munisipale grens, en 'n kaart van elke wyk, is aangeheg. Ingeval van 'n verskil tussen 'n kaart en hierdie bylae, sal die kaart geld.