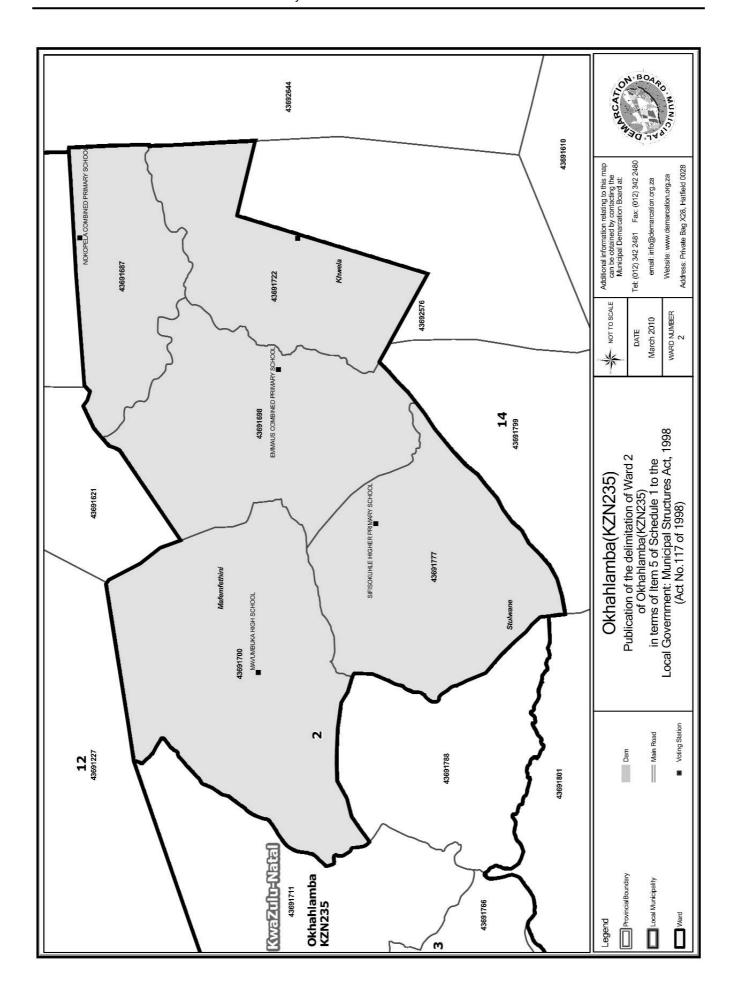

# WARD 2 comprises of a total of 3982 registered voters

| Voting District | Voting Station                      | Number of Voters |
|-----------------|-------------------------------------|------------------|
| 43691722        | EZINYONYANA COMBINED PRIMARY SCHOOL | 643              |
| 43691700        | MA VUMBUKA HIGH SCHOOL              | 1005             |
| 43691687        | NOKOPELA COMBINED PRIMARY SCHOOL    | 378              |
| 43691777        | SIFISOKUHLE HIGHER PRIMARY SCHOOL   | 653              |
| 43691698        | EMMAUS COMBINED PRIMARY SCHOOL      | 1303             |

# WYK 2 het 3982 kiesers

| Stemdistrik | Stemlokaal                          | Getal kiesers |
|-------------|-------------------------------------|---------------|
| 43691777    | SIFISOKUHLE HIGHER PRIMARY SCHOOL   | 653           |
| 43691722    | EZINYONYANA COMBINED PRIMARY SCHOOL | 643           |
| 43691700    | MA VUMBUKA HIGH SCHOOL              | 1005          |
| 43691698    | EMMAUS COMBINED PRIMARY SCHOOL      | 1303          |
| 43691687    | NOKOPELA COMBINED PRIMARY SCHOOL    | 378           |