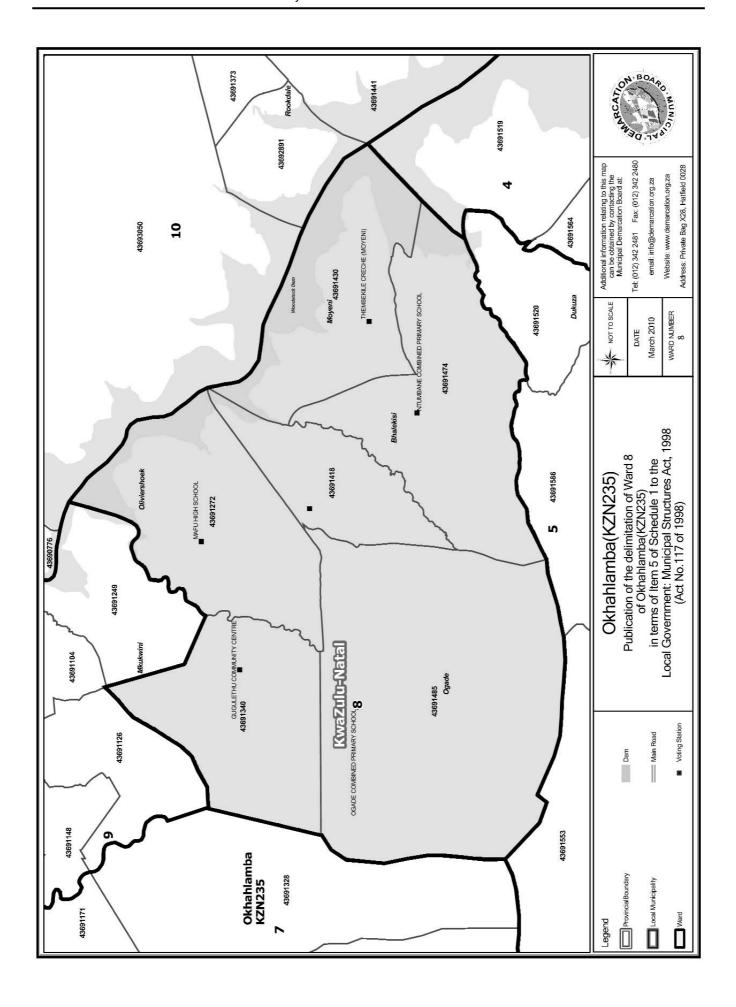

# WARD 8 comprises of a total of 3492 registered voters

| Voting District | Voting Station                    | Number of Voters |
|-----------------|-----------------------------------|------------------|
| 43691418        | VULAMEHLO COMBINED PRIMARY SCHOOL | 682              |
| 43691485        | OGADE COMBINED PRIMARY SCHOOL     | 483              |
| 43691474        | NTUMBANE COMBINED PRIMARY SCHOOL  | 989              |
| 43691430        | THEMBEKILE CRECHE (MOYENI)        | 526              |
| 43691272        | MAFU HIGH SCHOOL                  | 561              |
| 43691340        | GUGULETHU COMMUNITY CENTRE        | 251              |

# WYK 8 het 3492 kiesers

| Stemdistrik | Stemlokaal                        | Getal kiesers |
|-------------|-----------------------------------|---------------|
| 43691485    | OGADE COMBINED PRIMARY SCHOOL     | 483           |
| 43691272    | MAFU HIGH SCHOOL                  | 561           |
| 43691418    | VULAMEHLO COMBINED PRIMARY SCHOOL | 682           |
| 43691430    | THEMBEKILE CRECHE (MOYENI)        | 526           |
| 43691474    | NTUMBANE COMBINED PRIMARY SCHOOL  | 989           |
| 43691340    | GUGULETHU COMMUNITY CENTRE        | 251           |