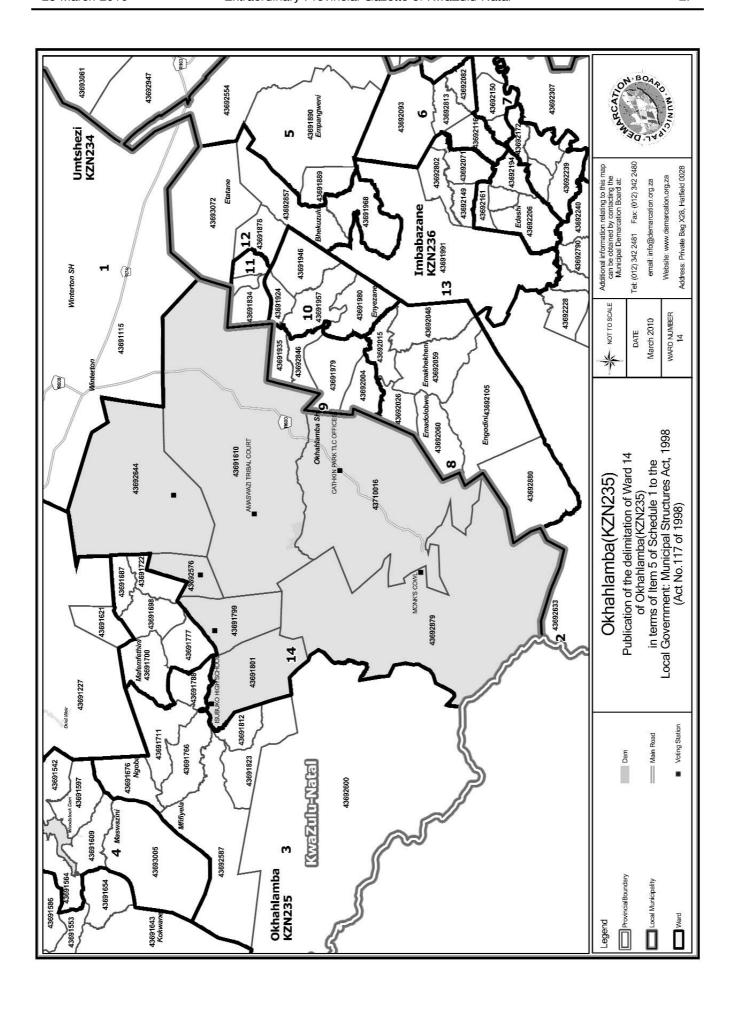

An overview map of the boundary of the municipality, with the boundaries of the wards within the municipal boundary, and a map of each ward are attached. In case of a discrepancy between a map and this schedule, the map will prevail.

# WARD 14 comprises of a total of 3468 registered voters

| Voting District | Voting Station                    | Number of Voters |
|-----------------|-----------------------------------|------------------|
| 43710016        | CATHKIN PARK TLC OFFICES          | 590              |
| 43691799        | NOMTSHILO COMBINED PRIMARY SCHOOL | 713              |
| 43691610        | AMASWAZI TRIBAL COURT             | 642              |
| 43691801        | ISUBUKO HIGH SCHOOL               | 650              |
| 43692576        | LUNGA CRECHE                      | 561              |
| 43692644        | IMPIMBO /MTHUKWANA PRIMARY SCHOOL | 218              |
| 43692879        | MONK'S COWL                       | 94               |

'n Oorsigkaart van die munisipale grens met die grense van die wyke binne die munisipale grens, en 'n kaart van elke wyk, is aangeheg. Ingeval van 'n verskil tussen 'n kaart en hierdie bylae, sal die kaart geld.