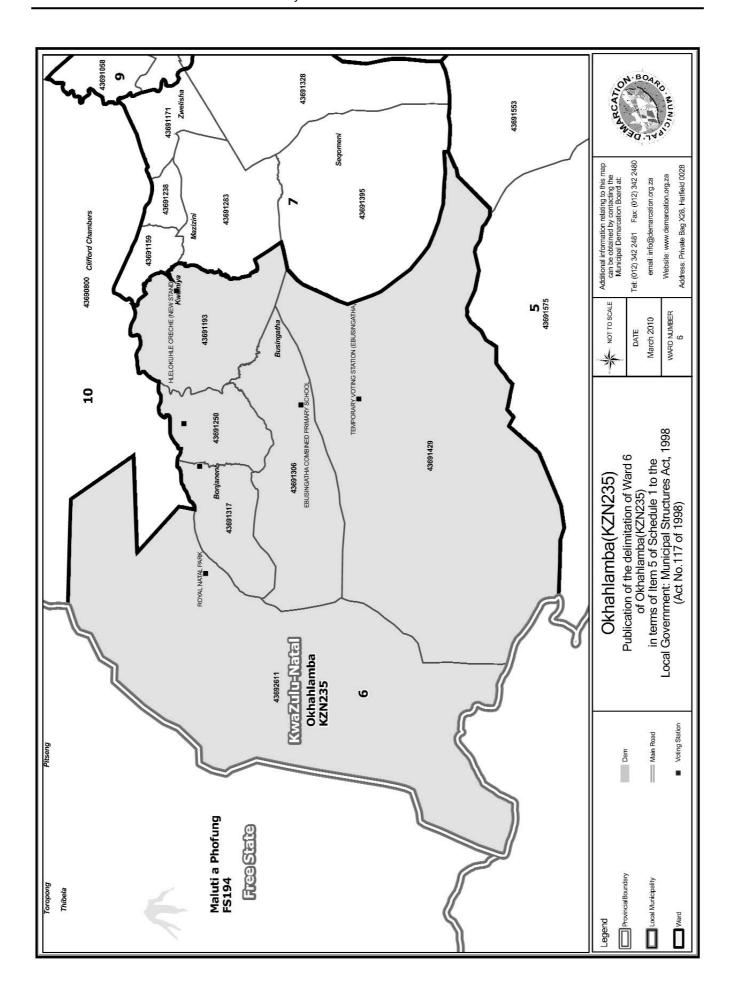

# WARD 6 comprises of a total of 3732 registered voters

| Voting District | Voting Station                         | Number of Voters |
|-----------------|----------------------------------------|------------------|
| 43691193        | HLELOKUHLE CRECHE (NEW STAND)          | 779              |
| 43691317        | OBONJANENI COMBINED PRIMARY SCHOOL     | 1041             |
| 43691250        | BANGANI HIGH SCHOOL                    | 829              |
| 43691429        | TEMPORARY VOTING STATION (EBUSINGATHA) | 687              |
| 43692611        | ROYAL NATAL PARK                       | 46               |
| 43691306        | EBUSINGATHA COMBINED PRIMARY SCHOOL    | 350              |

# WYK 6 het 3732 kiesers

| Stemdistrik | Stemlokaal                             | Getal kiesers |
|-------------|----------------------------------------|---------------|
| 43691250    | BANGANI HIGH SCHOOL                    | 829           |
| 43691306    | EBUSINGATHA COMBINED PRIMARY SCHOOL    | 350           |
| 43691317    | OBONJANENI COMBINED PRIMARY SCHOOL     | 1041          |
| 43691429    | TEMPORARY VOTING STATION (EBUSINGATHA) | 687           |
| 43692611    | ROYAL NATAL PARK                       | 46            |
| 43691193    | IILELOKUIILE CRECIIE (NEW STAND)       | 779           |