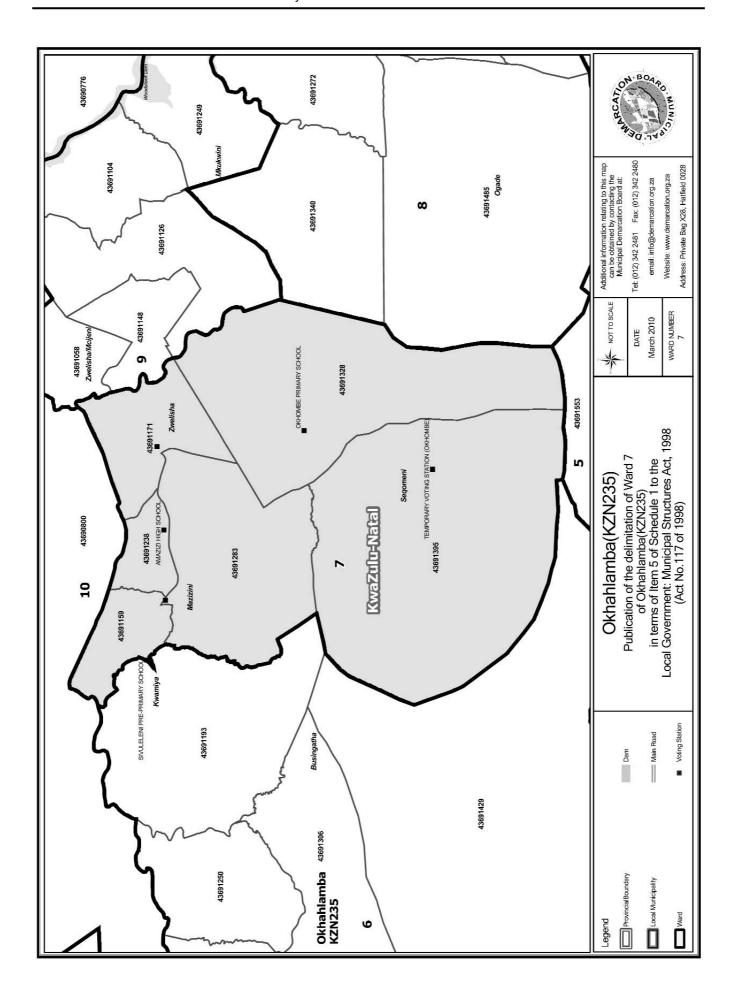

# WARD 7 comprises of a total of 3498 registered voters

| Voting District | Voting Station                     | Number of Voters |
|-----------------|------------------------------------|------------------|
| 43691283        | INSUKANGIHLALE COMBINED SCHOOL     | 620              |
| 43691159        | SIVULELENI PRE-PRIMARY SCHOOL      | 417              |
| 43691238        | AMAZIZI HIGH SCHOOL                | 680              |
| 43691171        | TH0LITHEMBA HIGH SCHOOL            | 610              |
| 43691328        | OKHOMBE PRIMARY SCHOOL             | 449              |
| 43691395        | TEMPORARY VOTING STATION (OKHOMBE) | 722              |

# WYK 7 het 3498 kiesers

| Stemdistrik | Stemlokaal                         | Getal kiesers |
|-------------|------------------------------------|---------------|
| 43691171    | THOLITHEMBA HIGH SCHOOL            | 610           |
| 43691159    | SIVULELENI PRE-PRIMARY SCHOOL      | 417           |
| 43691238    | AMAZIZI HIGH SCHOOL                | 680           |
| 43691395    | TEMPORARY VOTING STATION (OKHOMBE) | 722           |
| 43691328    | OKIIOMBE PRIMARY SCIIOOL           | 449           |
| 43691283    | INSUKANGIHLALE COMBINED SCHOOL     | 620           |