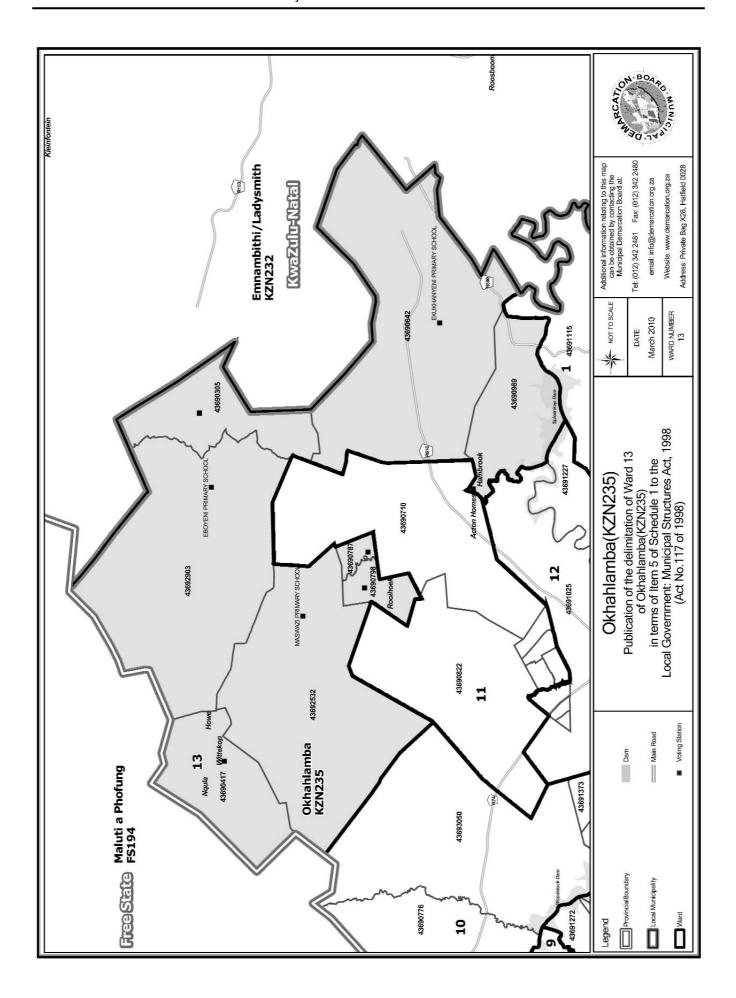

# WARD 13 comprises of a total of 4117 registered voters

| Voting District | Voting Station                        | Number of Voters |
|-----------------|---------------------------------------|------------------|
| 43690305        | SANDRIVER VALLEY PRIMARY SCHOOL       | 182              |
| 43690989        | NOBOMI HIGH SCHOOL                    | 981              |
| 43690417        | RHEIBOKSPRUIT COMBINED PRIMARY SCHOOL | 668              |
| 43690642        | EKUKHANYENI PRIMARY SCHOOL            | 385              |
| 43690798        | MALOTTASKRAAL COMBINED PRIMARY SCHOOL | 607              |
| 43692532        | MASWAZI PRIMARY SCHOOL                | 234              |
| 43692903        | EBOYENI PRIMARY SCHOOL                | 192              |
| 43690787        | GREENPOINT HALL                       | 868              |

#### WYK 13 het 4117 kiesers

| Stemdistrik | Stemlokaal                            | Getal kiesers |  |
|-------------|---------------------------------------|---------------|--|
| 43690305    | SANDRIVER VALLEY PRIMARY SCHOOL       | 182           |  |
| 43690417    | RHEIBOKSPRUIT COMBINED PRIMARY SCHOOL | 668           |  |
| 43690642    | EKUKHANYENI PRIMARY SCHOOL            | 385           |  |
| 43692903    | EBOYENI PRIMARY SCHOOL                | 192           |  |
| 43690989    | NOBOMI HIGH SCHOOL                    | 981           |  |
| 43692532    | MASWAZI PRIMARY SCHOOL                | 234           |  |
| 43690798    | MALOTTASKRAAL COMBINED PRIMARY SCHOOL | 607           |  |
| 43690787    | GREENPOINT HALL                       | 868           |  |