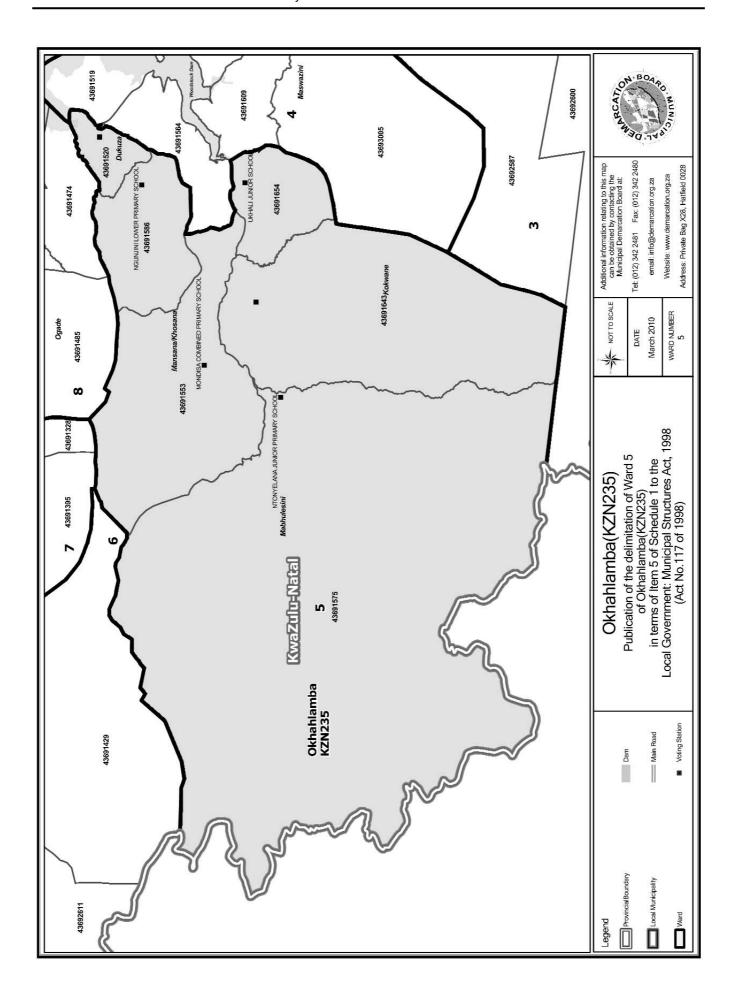

# WARD 5 comprises of a total of 3680 registered voters

| Voting District | Voting Station                    | Number of Voters |
|-----------------|-----------------------------------|------------------|
| 43691586        | NGUNJINI LOWER PRIMARY SCHOOL     | 721              |
| 43691575        | NTONYELANA JUNIOR PRIMARY SCHOOL  | 829              |
| 43691643        | GLOECKNER COMBINED PRIMARY SCHOOL | 723              |
| 43691520        | DUKUZA PRIMARY SCHOOL             | 535              |
| 43691654        | UKHALI JUNIOR SCHOOL              | 542              |
| 43691553        | MONDISA COMBINED PRIMARY SCHOOL   | 330              |

# WYK 5 het 3680 kiesers

| Stemdistrik | Stemlokaal                        | Getal kiesers |
|-------------|-----------------------------------|---------------|
| 43691643    | GLOECKNER COMBINED PRIMARY SCHOOL | 723           |
| 43691553    | MONDISA COMBINED PRIMARY SCHOOL   | 330           |
| 43691654    | UKHALI JUNIOR SCHOOL              | 542           |
| 43691575    | NTONYELANA JUNIOR PRIMARY SCHOOL  | 829           |
| 43691586    | NGUNJINI LOWER PRIMARY SCHOOL     | 721           |
| 43691520    | DUKUZA PRIMARY SCHOOL             | 535           |