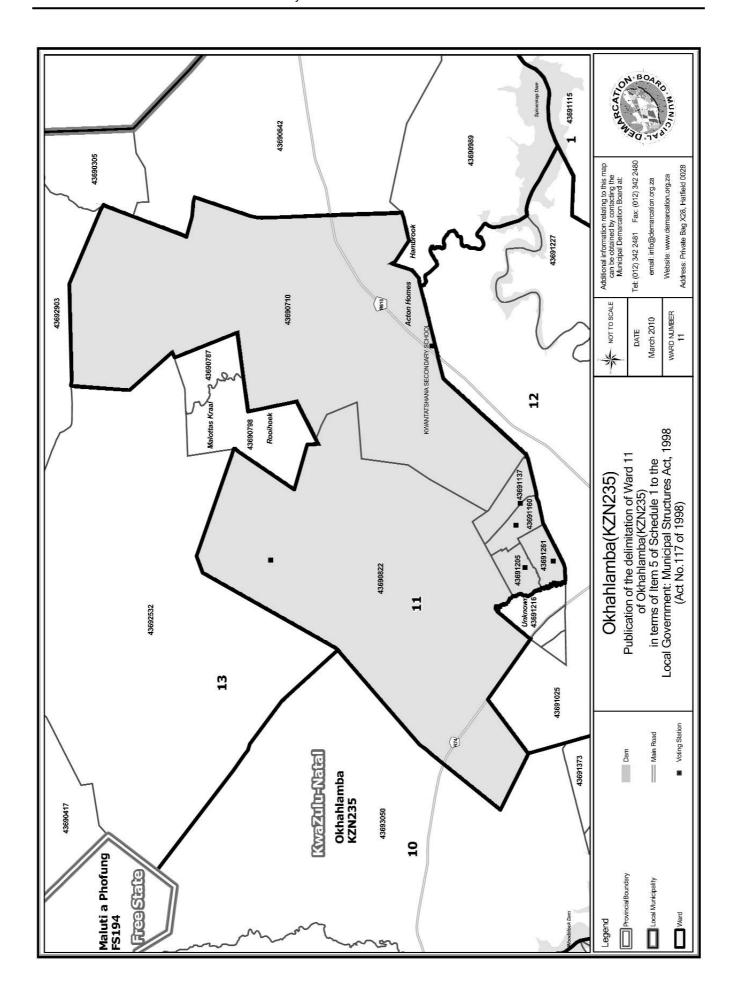

#### WARD 11 comprises of a total of 4152 registered voters

| Voting District | Voting Station                             | Number of Voters |
|-----------------|--------------------------------------------|------------------|
| 43691205        | EBHETHANI LOWER PRIMARY SCHOOL             | 577              |
| 43691160        | EBHETHANI TENT                             | 666              |
| 43691137        | JABULANI PRIMARY SCHOOL                    | 1219             |
| 43691261        | THOKOZA SECONDARY SCHOOL                   | 452              |
| 43690822        | TEMPORARY VOTING STATION (OJALA STUD FARM) | 299              |
| 43690710        | KWANTATSIIANA SECONDARY SCHOOL             | 939              |

#### WYK 11 het 4152 kiesers

| Stemdistrik | Stemlokaal                                 | Getal kiesers |
|-------------|--------------------------------------------|---------------|
| 43691205    | EBHETHANI LOWER PRIMARY SCHOOL             | 577           |
| 43691261    | THOKOZA SECONDARY SCHOOL                   | 452           |
| 43691160    | EBHETHANI TENT                             | 666           |
| 43691137    | JABULANI PRIMARY SCHOOL                    | 1219          |
| 43690822    | TEMPORARY VOTING STATION (OJALA STUD FARM) | 299           |
| 43690710    | KWANTATSIIANA SECONDARY SCHOOL             | 939           |