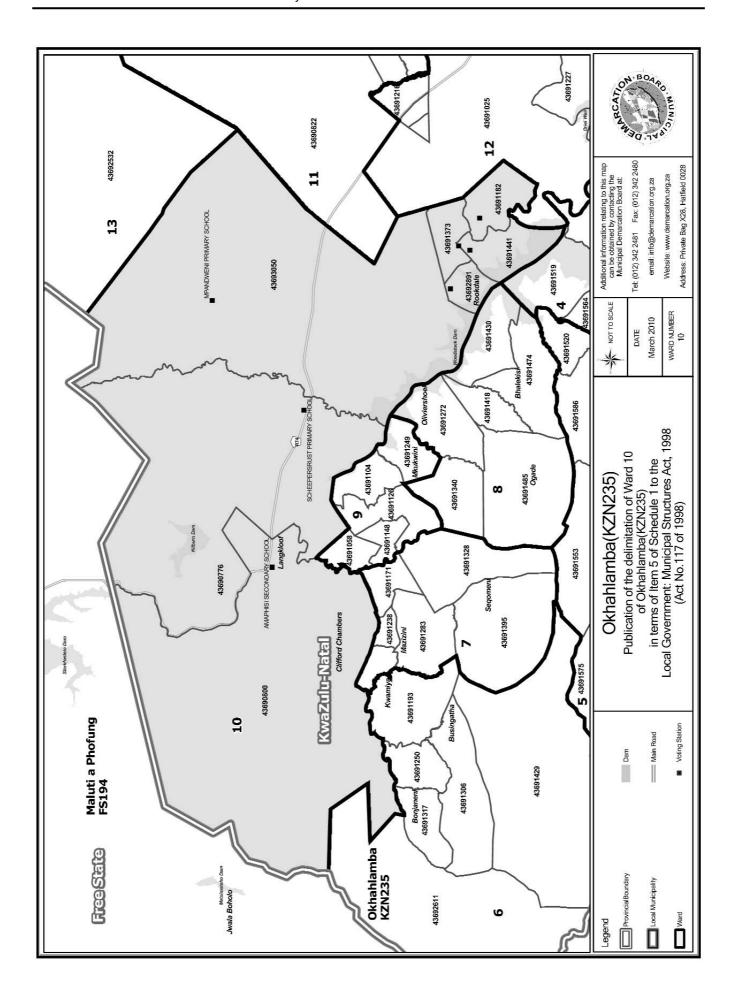

#### WARD 11 comprises of a total of 4152 registered voters

| Voting District | Voting Station                             | Number of Voters |
|-----------------|--------------------------------------------|------------------|
| 43691205        | EBHETHANI LOWER PRIMARY SCHOOL             | 577              |
| 43691160        | EBHETHANI TENT                             | 666              |
| 43691137        | JABULANI PRIMARY SCHOOL                    | 1219             |
| 43691261        | THOKOZA SECONDARY SCHOOL                   | 452              |
| 43690822        | TEMPORARY VOTING STATION (OJALA STUD FARM) | 299              |
| 43690710        | KWANTATSIIANA SECONDARY SCHOOL             | 939              |

#### WYK 11 het 4152 kiesers

| Stemdistrik | Stemlokaal                                 | Getal kiesers |
|-------------|--------------------------------------------|---------------|
| 43691205    | EBHETHANI LOWER PRIMARY SCHOOL             | 577           |
| 43691261    | THOKOZA SECONDARY SCHOOL                   | 452           |
| 43691160    | EBHETHANI TENT                             | 666           |
| 43691137    | JABULANI PRIMARY SCHOOL                    | 1219          |
| 43690822    | TEMPORARY VOTING STATION (OJALA STUD FARM) | 299           |
| 43690710    | KWANTATSIIANA SECONDARY SCHOOL             | 939           |