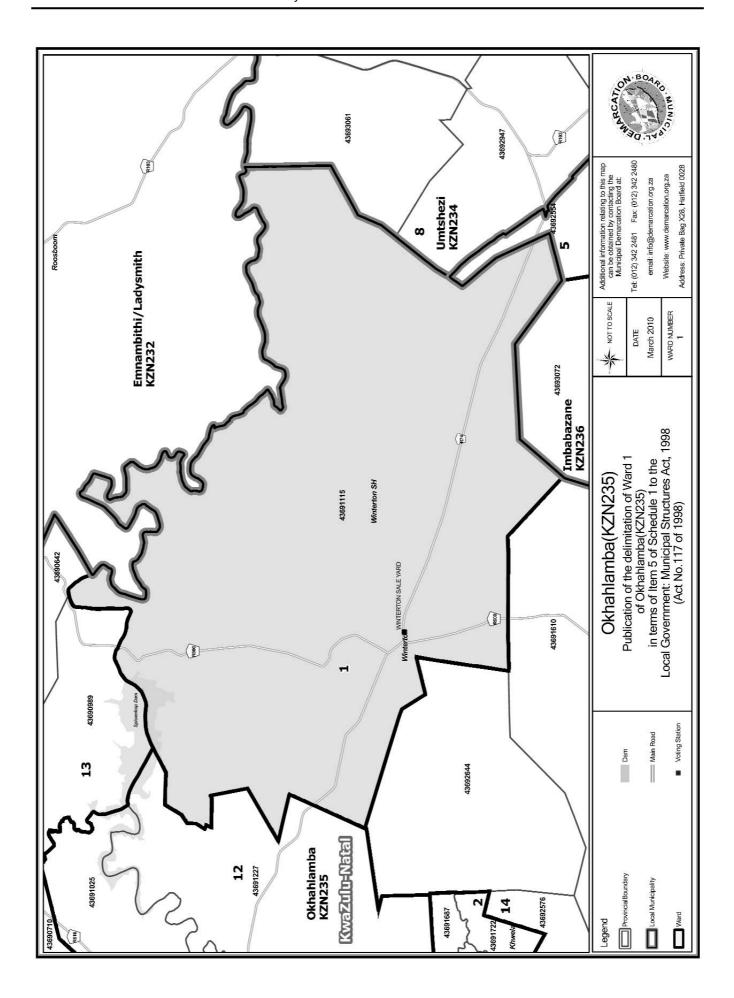

# WARD 1 comprises of a total of 3416 registered voters

| Voting District | Voting Station      | Number of Voters |
|-----------------|---------------------|------------------|
| 43691115        | WINTERTON SALE YARD | 3416             |

# WYK 1 het 3416 kiesers

| Stemdistrik | Stemlokaal          | Getal kiesers |
|-------------|---------------------|---------------|
| 43691115    | WINTERTON SALE YARD | 3416          |