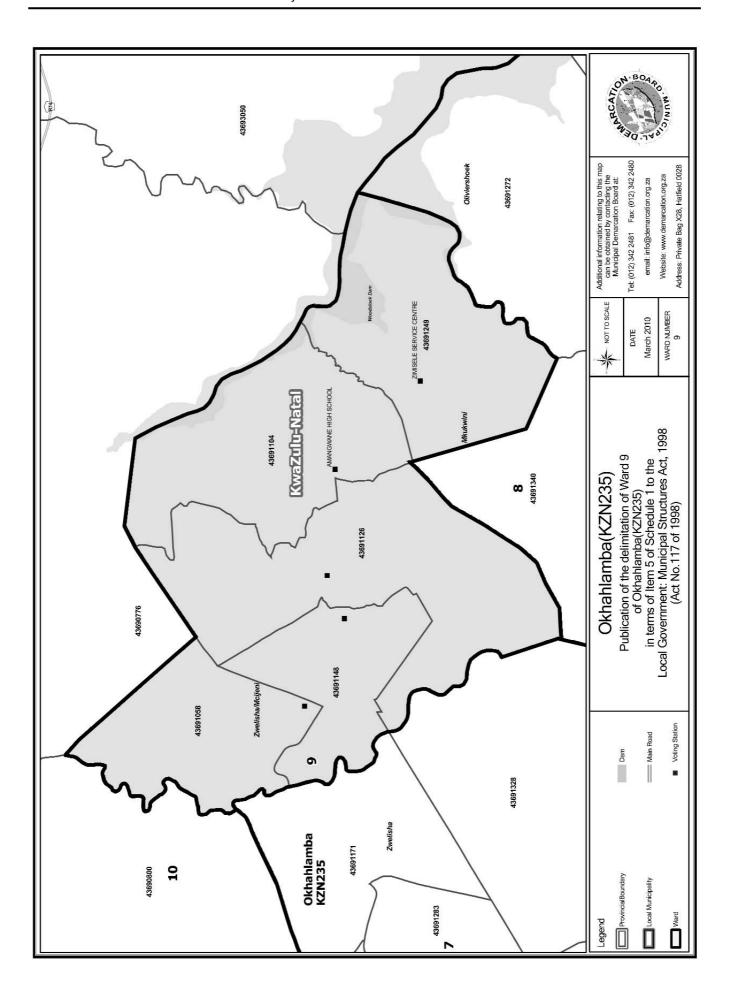

# WARD 9 comprises of a total of 3521 registered voters

| Voting District | Voting Station                                    | Number of Voters |
|-----------------|---------------------------------------------------|------------------|
| 43691058        | MASUMPA SCHOOL                                    | 1040             |
| 43691104        | AMANGWANE HIGH SCHOOL                             | 752              |
| 43691126        | NOGAGA COMBINED PRIMARY SCHOOL                    | 447              |
| 43691148        | TEMPORARY VOTING STATION (ZWELISHA SPORTS GROUND) | 743              |
| 43691249        | ZIMISELE SERVICE CENTRE                           | 539              |

# WYK 9 het 3521 kiesers

| Stemdistrik | Stemlokaal                                        | Getal kiesers |
|-------------|---------------------------------------------------|---------------|
| 43691058    | MASUMPA SCHOOL                                    | 1040          |
| 43691104    | AMANGWANE HIGH SCHOOL                             | 752           |
| 43691126    | NOGAGA COMBINED PRIMARY SCHOOL                    | 447           |
| 43691148    | TEMPORARY VOTING STATION (ZWELISHA SPORTS GROUND) | 743           |
| 43691249    | ZIMISELE SERVICE CENTRE                           | 539           |