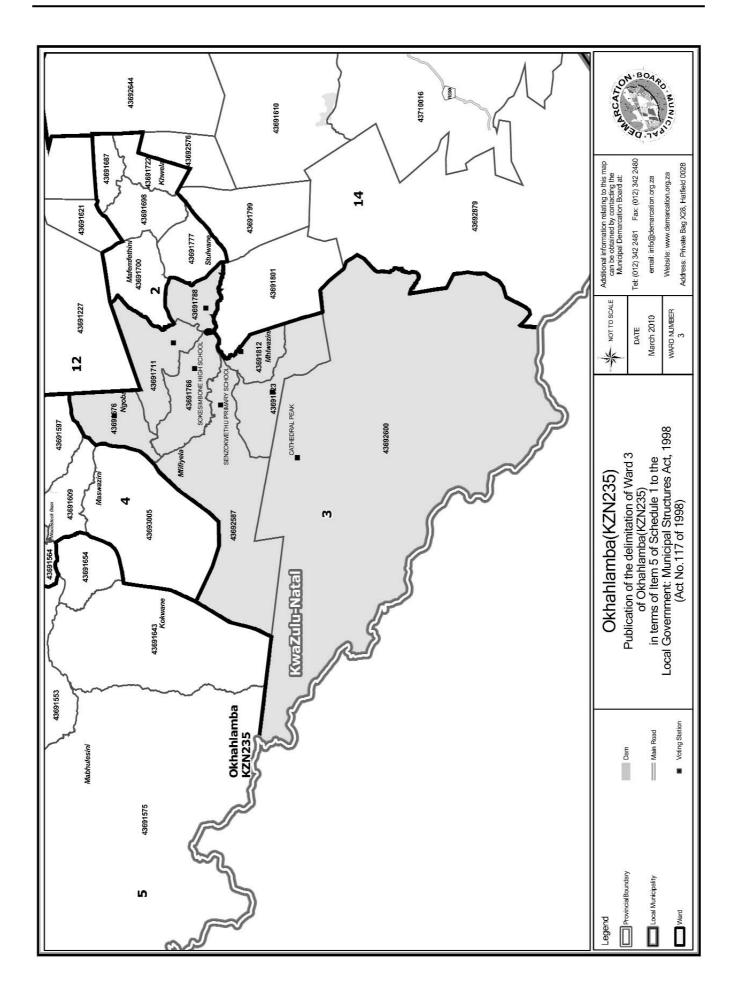

# WARD 3 comprises of a total of 3231 registered voters

| Voting District | Voting Station                      | Number of Voters |
|-----------------|-------------------------------------|------------------|
| 43691676        | NQOBILE COMBINED PRIMARY SCHOOL     | 306              |
| 43691711        | NGWADI LOWER PRIMARY SCIIOOL        | 571              |
| 43691766        | SOKESIMBONE HIGH SCHOOL             | 422              |
| 43691788        | KHOLOKAZANA COMBINED PRIMARY SCHOOL | 246              |
| 43691812        | MAMPONJWANA COMBINED PRIMARY SCHOOL | 280              |
| 43691823        | IDIDIMA COMBINED PRIMARY SCHOOL     | 820              |
| 43692587        | SENZOKWETHU PRIMARY SCHOOL          | 472              |
| 43692600        | CATHEDRAL PEAK                      | 114              |

# WYK 3 het 3231 kiesers

| Stemdistrik | Stemlokaal                          | Getal kiesers |
|-------------|-------------------------------------|---------------|
| 43691823    | IDIDIMA COMBINED PRIMARY SCHOOL     | 820           |
| 43692600    | CATHEDRAL PEAK                      | 114           |
| 43691812    | MAMPONJWANA COMBINED PRIMARY SCHOOL | 280           |
| 43691766    | SOKESIMBONE HIGH SCHOOL             | 422           |
| 43691788    | KHOLOKAZANA COMBINED PRIMARY SCHOOL | 246           |
| 43691711    | NGWADI LOWER PRIMARY SCHOOL         | 571           |
| 43692587    | SENZOKWETHU PRIMARY SCHOOL          | 472           |
| 43691676    | NQOBILE COMBINED PRIMARY SCHOOL     | 306           |