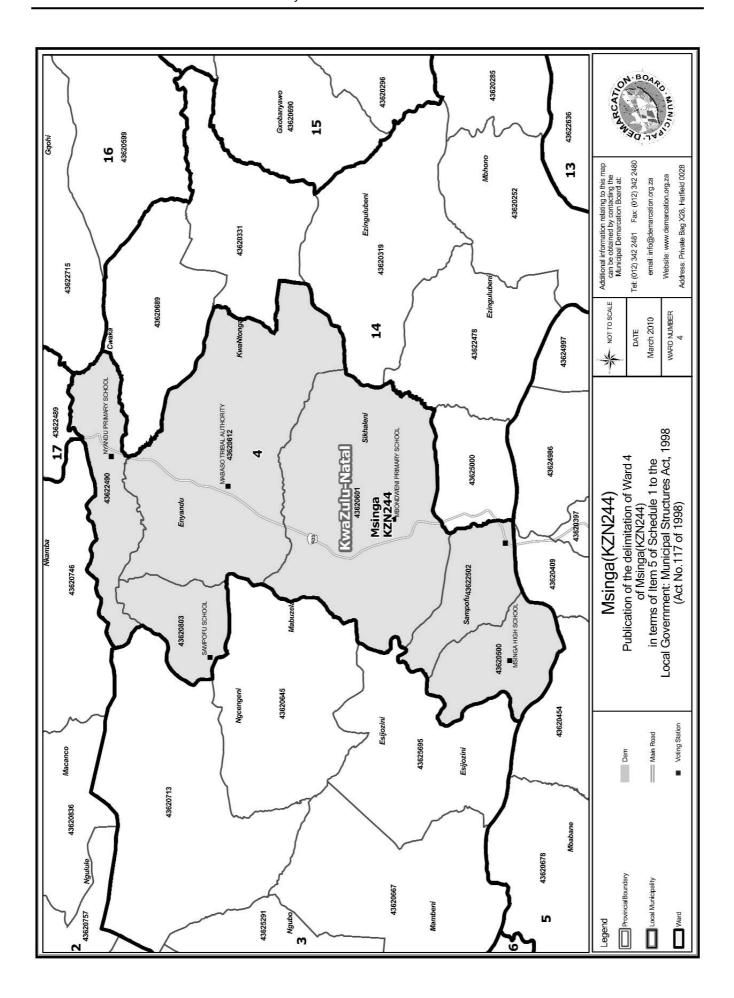

# WARD 4 comprises of a total of 3975 registered voters

| Voting District | Voting Station                | Number of Voters |
|-----------------|-------------------------------|------------------|
| 43620601        | MBONDWENI PRIMARY SCHOOL      | 640              |
| 43622490        | NYANDU PRIMARY SCHOOL         | 457              |
| 43620803        | SAMPOFU SCHOOL                | 429              |
| 43622502        | MAGISTRATE COURT TUGELA FERRY | 1137             |
| 43620612        | MABASO TRIBAL AUTHORITY       | 659              |
| 43620500        | MSINGA HIGH SCHOOL            | 653              |