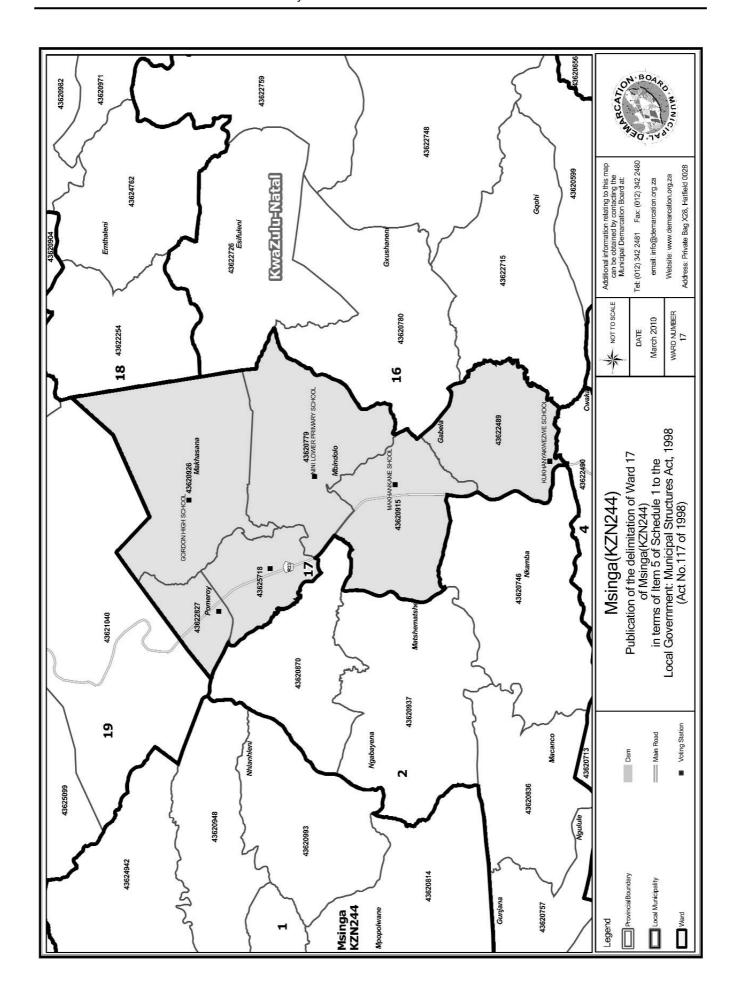

# WARD 17 comprises of a total of 3780 registered voters

| Voting District | Voting Station                  | Number of Voters |
|-----------------|---------------------------------|------------------|
| 43625718        | POMEROY COMBINED PRIMARY SCHOOL | 373              |
| 43622489        | KUKHANYAKWEZWE SCHOOL           | 448              |
| 43620779        | NINI LOWER PRIMARY SCHOOL       | 687              |
| 43620915        | MAKHANKANE SHOOL                | 673              |
| 43620926        | GORDON HIGH SCHOOL              | 555              |
| 43622827        | C.J. MTHETHWA COMMUNITY HALL    | 1044             |

#### WYK 17 het 3780 kiesers

| Stemdistrik | Stemlokaal                      | Getal kiesers |
|-------------|---------------------------------|---------------|
| 43622489    | KUKHANYAKWEZWE SCHOOL           | 448           |
| 43622827    | C.J. MTHETHWA COMMUNITY HALL    | 1044          |
| 43620779    | NINI LOWER PRIMARY SCHOOL       | 687           |
| 43625718    | POMEROY COMBINED PRIMARY SCHOOL | 373           |
| 43620915    | MAKHANKANE SHOOL                | 673           |
| 43620926    | GORDON HIGH SCHOOL              | 555           |