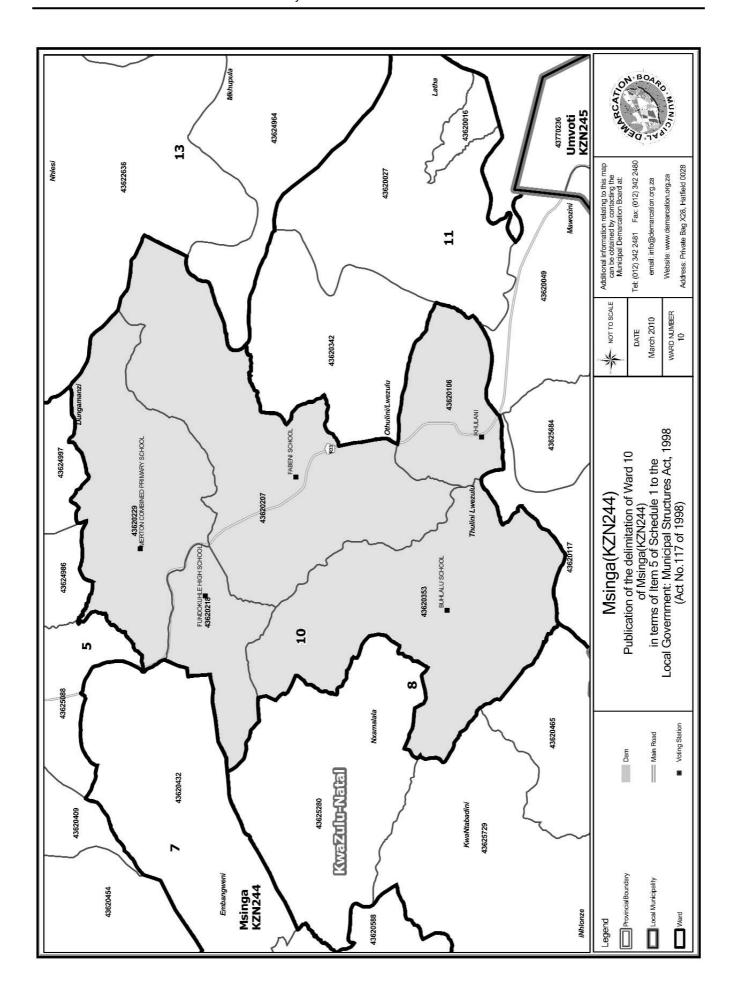

### WARD 10 comprises of a total of 4086 registered voters

| Voting District | Voting Station                 | Number of Voters |
|-----------------|--------------------------------|------------------|
| 43620353        | BUHLALU SCHOOL                 | 1011             |
| 43620229        | MERTON COMBINED PRIMARY SCHOOL | 670              |
| 43620218        | FUNDOKUHLE HIGH SCHOOL         | 536              |
| 43620207        | FABENI SCHOOL                  | 547              |
| 43620106        | KHULANI                        | 1322             |

#### WYK 10 het 4086 kiesers

| Stemdistrik | Stemlokaal                     | Getal kiesers |
|-------------|--------------------------------|---------------|
| 43620207    | FABENI SCHOOL                  | 547           |
| 43620229    | MERTON COMBINED PRIMARY SCHOOL | 670           |
| 43620353    | BUHLALU SCHOOL                 | 1011          |
| 43620106    | KHULANI                        | 1322          |
| 43620218    | FUNDOKUHLE HIGH SCHOOL         | 536           |