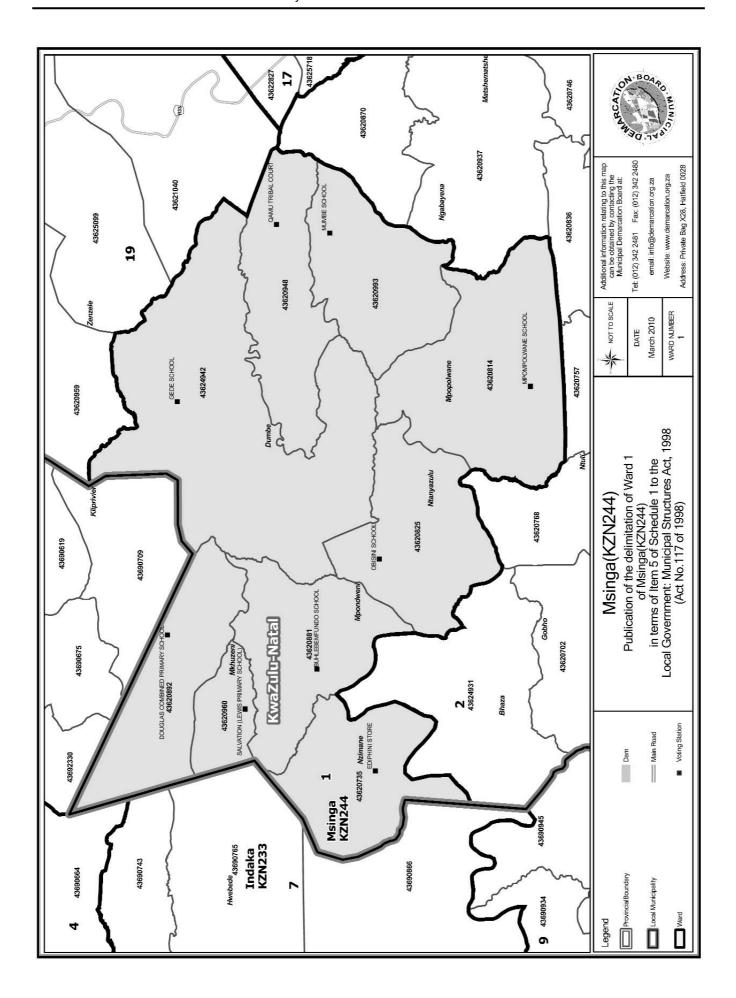

# WARD 1 comprises of a total of 3928 registered voters

| Voting District | Voting Station                   | Number of Voters |
|-----------------|----------------------------------|------------------|
| 43620881        | BUHLEBEMFUNDO SCHOOL             | 406              |
| 43620735        | EDIPHINI STORE                   | 347              |
| 43624942        | GEDE SCHOOL                      | 208              |
| 43620948        | QAMU TRIBAL COURT                | 274              |
| 43620960        | SALVATION (LEWIS PRIMARY SCHOOL) | 353              |
| 43620993        | MUMBE SCHOOL                     | 848              |
| 43620814        | MPOMPOLWANE SCHOOL               | 392              |
| 43620825        | OBISINI SCHOOL                   | 297              |
| 43620892        | DOUGLAS COMBINED PRIMARY SCHOOL  | 803              |

#### WYK 1 het 3928 kiesers

| Stemdistrik | Stemlokaal                       | Getal kiesers |
|-------------|----------------------------------|---------------|
| 43620825    | OBISINI SCHOOL                   | 297           |
| 43624942    | GEDE SCHOOL                      | 208           |
| 43620993    | MUMBE SCHOOL                     | 848           |
| 43620948    | QAMU TRIBAL COURT                | 274           |
| 43620892    | DOUGLAS COMBINED PRIMARY SCHOOL  | 803           |
| 43620881    | BUILLEBEMFUNDO SCHOOL            | 406           |
| 43620960    | SALVATION (LEWIS PRIMARY SCHOOL) | 353           |
| 43620814    | MPOMPOLWANE SCHOOL               | 392           |
| 43620735    | EDIPHINI STORE                   | 347           |