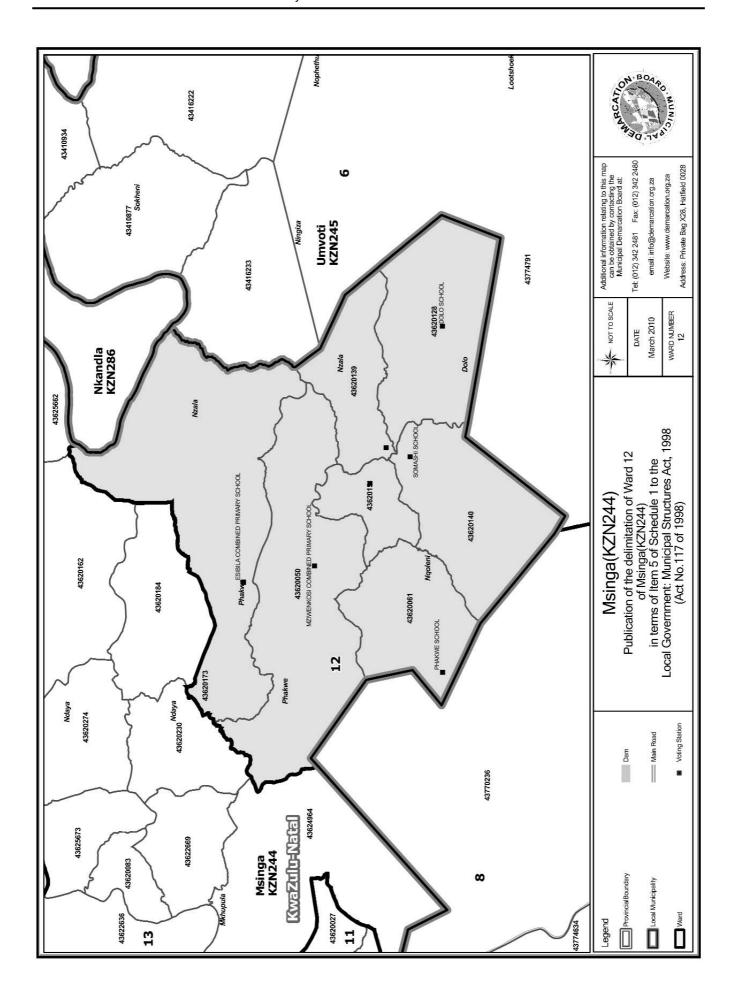

# WARD 12 comprises of a total of 3445 registered voters

| Voting District | Voting Station                     | Number of Voters |
|-----------------|------------------------------------|------------------|
| 43620173        | ESIBILA COMBINED PRIMARY SCHOOL    | 855              |
| 43620050        | MZIWENKOSI COMBINED PRIMARY SCHOOL | 371              |
| 43620061        | PHAKWE SCHOOL                      | 241              |
| 43620128        | DOLO SCHOOL                        | 757              |
| 43620139        | EHLANZENI COMBINED PRIMARY SCHOOL  | 437              |
| 43620140        | SOMASHI SCHOOL                     | 463              |
| 43620151        | MBOMVU COMBINED PRIMARY SCHOOL     | 321              |

#### WYK 12 het 3445 kiesers

| Stemdistrik | Stemlokaal                         | Getal kiesers |
|-------------|------------------------------------|---------------|
| 43620128    | DOLO SCHOOL                        | 757           |
| 43620140    | SOMASHI SCHOOL                     | 463           |
| 43620061    | PHAKWE SCHOOL                      | 241           |
| 43620151    | MBOMVU COMBINED PRIMARY SCHOOL     | 321           |
| 43620173    | ESIBILA COMBINED PRIMARY SCHOOL    | 855           |
| 43620050    | MZIWENKOSI COMBINED PRIMARY SCHOOL | 371           |
| 43620139    | EHLANZENI COMBINED PRIMARY SCHOOL  | 437           |