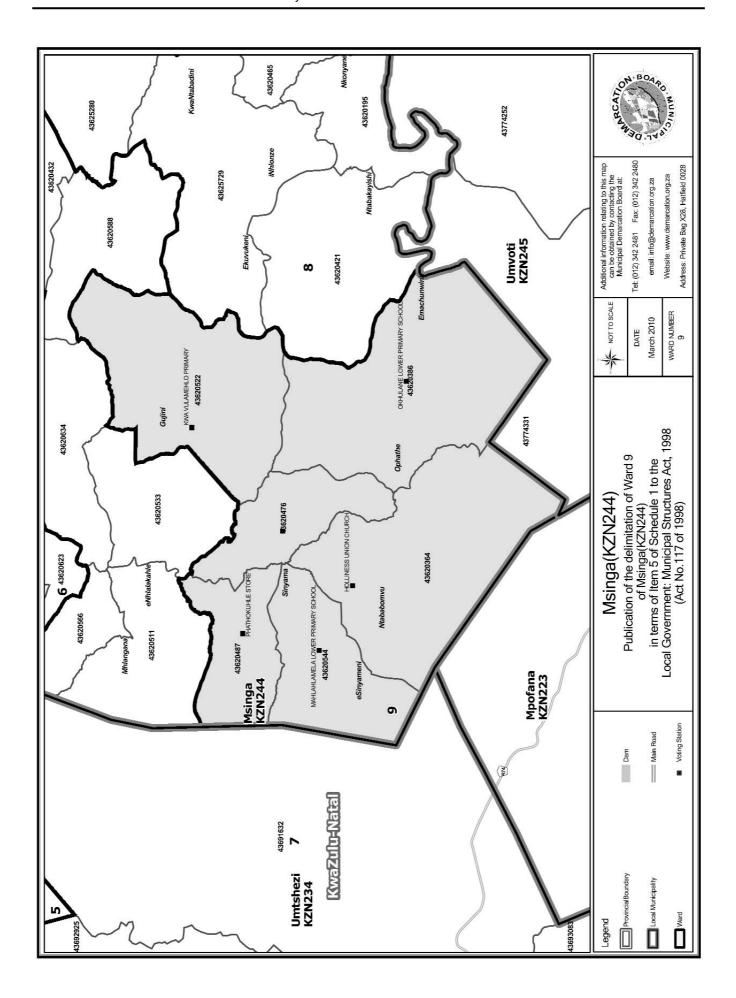

# WARD 9 comprises of a total of 3135 registered voters

| Voting District | Voting Station                    | Number of Voters |
|-----------------|-----------------------------------|------------------|
| 43620386        | OKHULANE LOWER PRIMARY SCHOOL     | 332              |
| 43620522        | KWA VULAMEHLO PRIMARY             | 431              |
| 43620476        | MHLUMBA COMBINED PRIMARY SCHOOL   | 434              |
| 43620544        | MAHLAHLAMELA LOWER PRIMARY SCHOOL | 850              |
| 43620487        | PHATHOKUHLE STORE                 | 491              |
| 43620364        | HOLLINESS UNION CHURCH            | 597              |