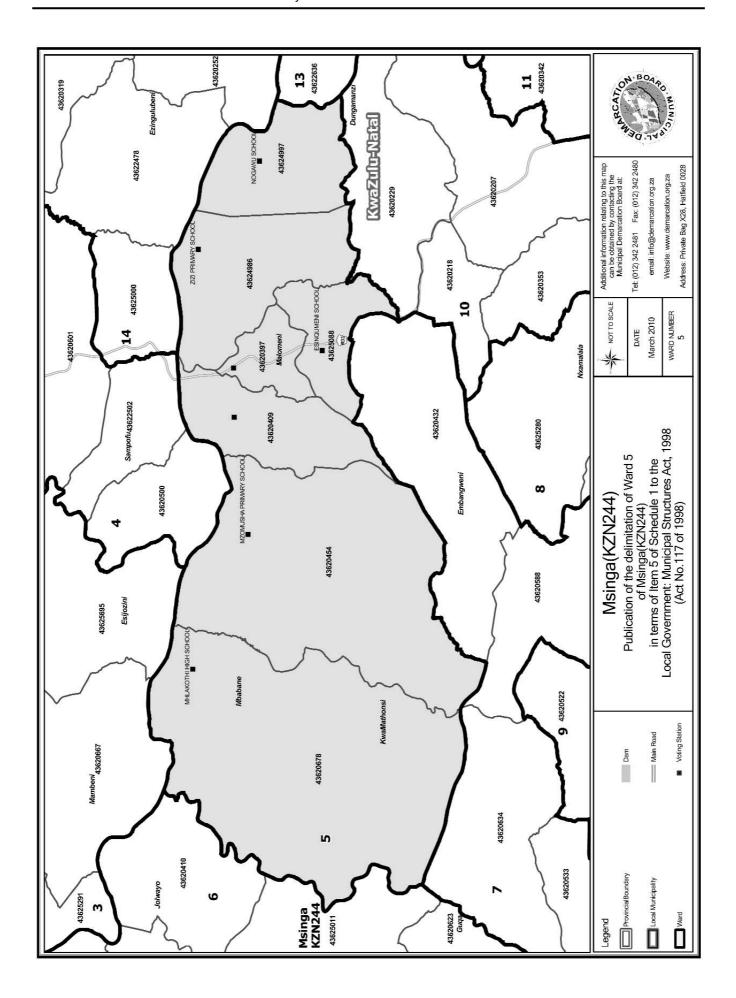

#### WARD 5 comprises of a total of 3956 registered voters

| Voting District | Voting Station           | Number of Voters |
|-----------------|--------------------------|------------------|
| 43620678        | MHLAKOTHI HIGH SCHOOL    | 676              |
| 43624986        | ZIZI PRIMARY SCHOOL      | 229              |
| 43624997        | NOGAWU SCHOOL            | 178              |
| 43620454        | MZOMUSHA PRIMARY SCHOOL  | 578              |
| 43620409        | CABANGOKUHLE HIGH SCHOOL | 910              |
| 43620397        | MTHEMBU TRIBAL COURT     | 822              |
| 43625088        | ESINQUMENI SCHOOL        | 563              |