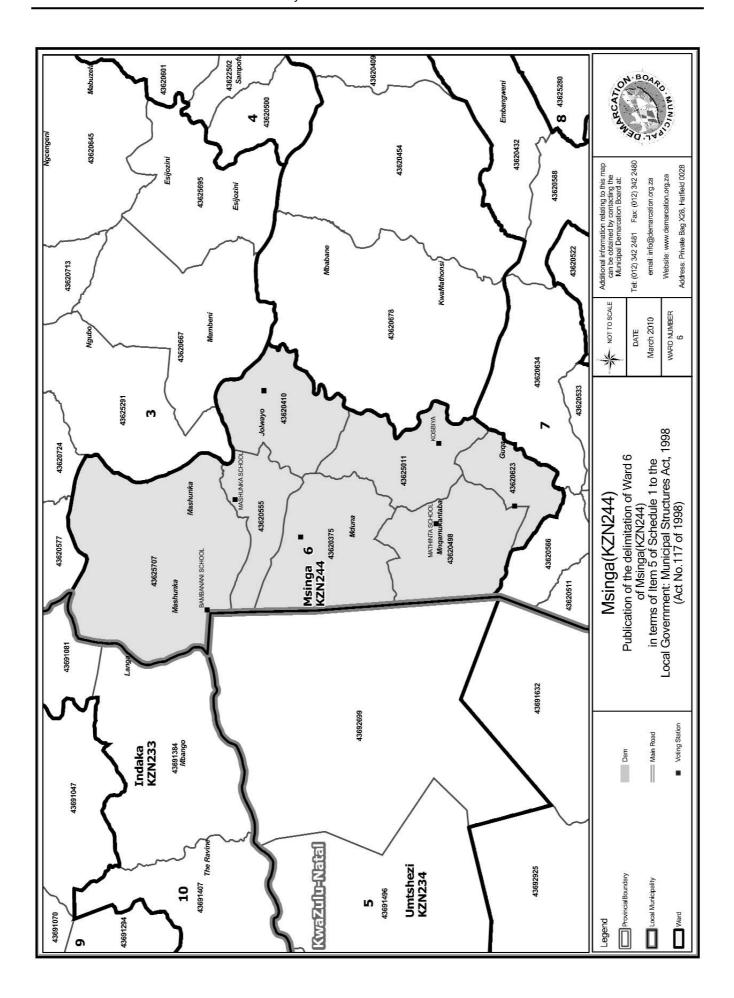

#### WARD 6 comprises of a total of 3835 registered voters

| Voting District | Voting Station                      | Number of Voters |
|-----------------|-------------------------------------|------------------|
| 43620555        | MASHUNKA SCHOOL                     | 856              |
| 43620498        | MATHINTA SCHOOL                     | 745              |
| 43620410        | ST BERNARDS JOLWAYO COMBINED SCHOOL | 666              |
| 43620375        | NGONGOLO COMBINED PRIMARY SCHOOL    | 559              |
| 43620623        | DLABESUTHU HIGH SCHOOL              | 487              |
| 43625011        | KOSBIYA                             | 192              |
| 43625707        | BAMBANANI SCHOOL                    | 330              |