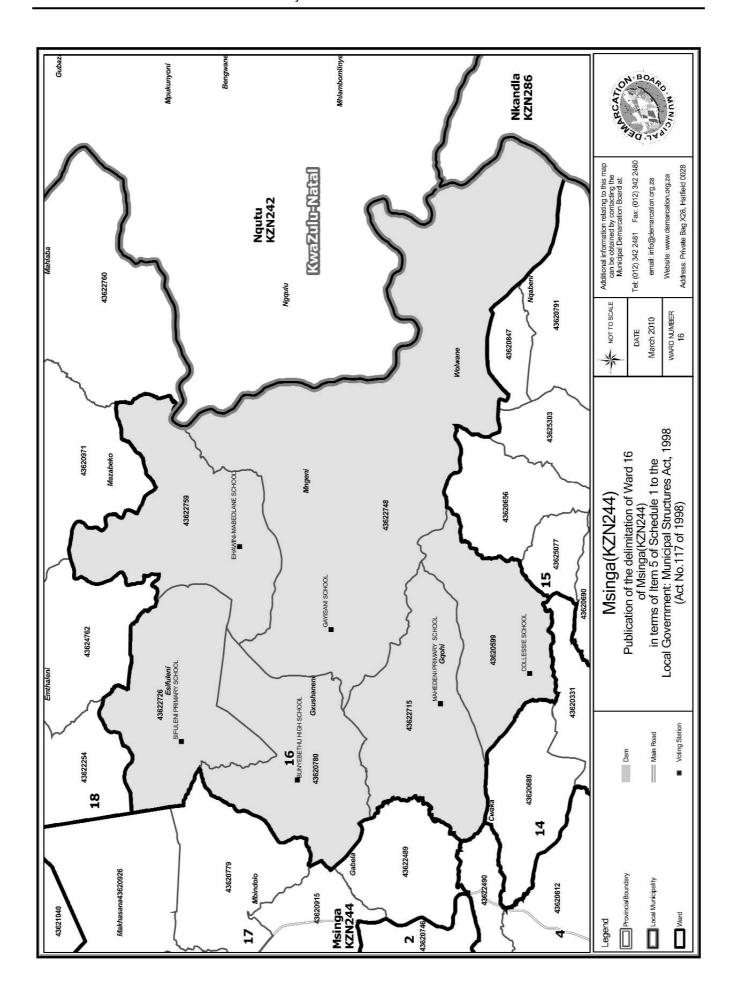

# WARD 16 comprises of a total of 3067 registered voters

| Voting District | Voting Station           | Number of Voters |
|-----------------|--------------------------|------------------|
| 43620780        | BUNYEBETHU HIGH SCHOOL   | 854              |
| 43620599        | COLLESSIE SCHOOL         | 600              |
| 43622748        | GAYISANI SCHOOL          | 602              |
| 43622726        | SIFULENI PRIMARY SCHOOL  | 490              |
| 43622759        | EHAWINI-MABEDLANE SCHOOL | 274              |
| 43622715        | MAHEDENI PRIMARY SCHOOL  | 247              |

#### WYK 16 het 3067 kiesers

| Stemdistrik | Stemlokaal               | Getal kiesers |
|-------------|--------------------------|---------------|
| 43622759    | EHAWINI-MABEDLANE SCHOOL | 274           |
| 43622748    | GAYISANI SCHOOL          | 602           |
| 43622726    | SIFULENI PRIMARY SCIIOOL | 490           |
| 43622715    | MAHEDENI PRIMARY SCHOOL  | 247           |
| 43620599    | COLLESSIE SCHOOL         | 600           |
| 43620780    | BUNYEBETHU HIGH SCHOOL   | 854           |