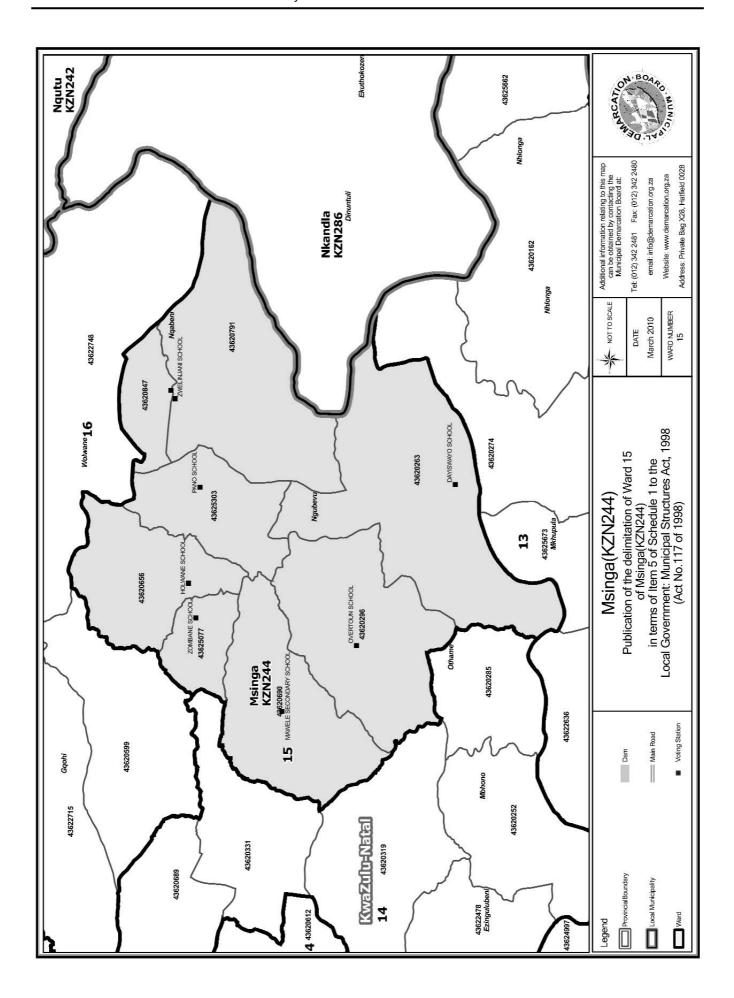

#### WARD 15 comprises of a total of 3416 registered voters

| Voting District | Voting Station              | Number of Voters |
|-----------------|-----------------------------|------------------|
| 43620296        | OVERTOUN SCHOOL             | 422              |
| 43620690        | MAWELE SECONDARY SCHOOL     | 409              |
| 43620656        | HOLWANE SCHOOL              | 391              |
| 43620847        | NOCOMBOSIIE PRIMARY SCIIOOL | 447              |
| 43625077        | ZOMBANE SCHOOL              | 375              |
| 43625303        | PANO SCHOOL                 | 464              |
| 43620791        | ZWELINJANI SCHOOL           | 546              |
| 43620263        | DAYISWAYO SCHOOL            | 362              |

#### WYK 15 het 3416 kiesers

| Stemdistrik | Stemlokaal                | Getal kiesers |
|-------------|---------------------------|---------------|
| 43620296    | OVERTOUN SCHOOL           | 422           |
| 43625303    | PANO SCHOOL               | 464           |
| 43625077    | ZOMBANE SCHOOL            | 375           |
| 43620847    | NOCOMBOSHE PRIMARY SCHOOL | 447           |
| 43620791    | ZWELINJANI SCHOOL         | 546           |
| 43620690    | MAWELE SECONDARY SCHOOL   | 409           |
| 43620656    | HOLWANE SCHOOL            | 391           |
| 43620263    | DAYISWAYO SCHOOL          | 362           |