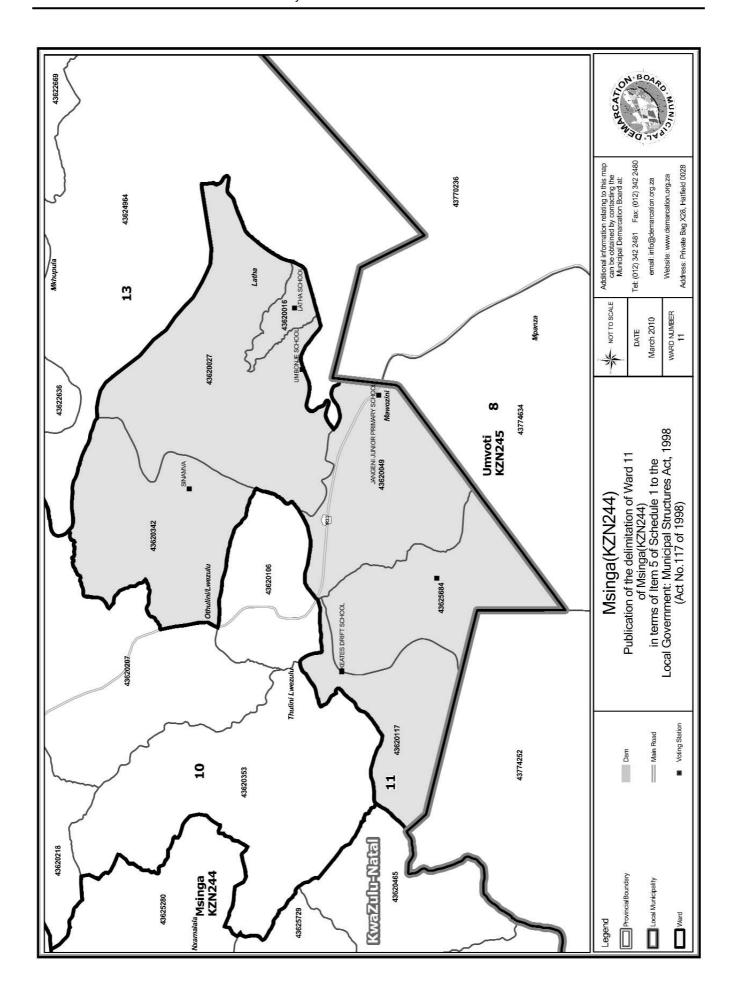

# WARD 11 comprises of a total of 3532 registered voters

| Voting District | Voting Station                   | Number of Voters |
|-----------------|----------------------------------|------------------|
| 43620117        | KEATES DRIFT SCHOOL              | 906              |
| 43620049        | JANGENI JUNIOR PRIMARY SCHOOL    | 721              |
| 43620027        | UMBONJE SCHOOL                   | 465              |
| 43620016        | LATHA SCHOOL                     | 478              |
| 43625684        | NTABENDE COMBINED PRIMARY SCHOOL | 406              |
| 43620342        | SINAMVA                          | 556              |

#### WYK 11 het 3532 kiesers

| Stemdistrik | Stemlokaal                       | Getal kiesers |
|-------------|----------------------------------|---------------|
| 43620117    | KEATES DRIFT SCHOOL              | 906           |
| 43625684    | NTABENDE COMBINED PRIMARY SCHOOL | 406           |
| 43620027    | UMBONJE SCHOOL                   | 465           |
| 43620016    | LATHA SCHOOL                     | 478           |
| 43620342    | SINAMVA                          | 556           |
| 43620049    | JANGENI JUNIOR PRIMARY SCIIOOL   | 721           |