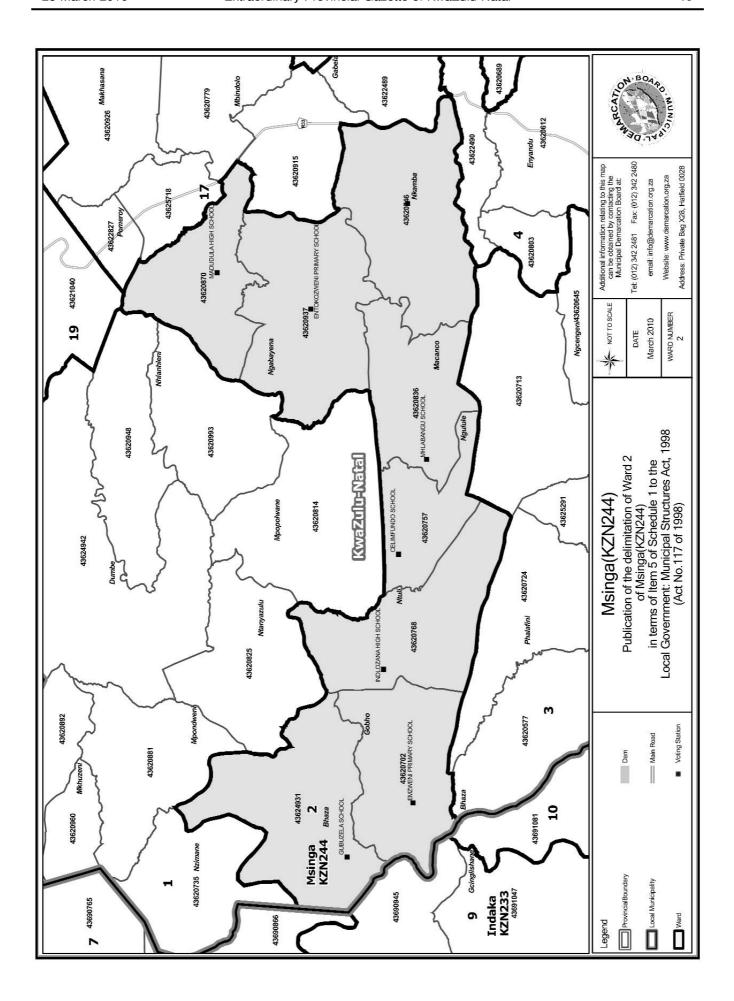

# WARD 2 comprises of a total of 3945 registered voters

| Voting District | Voting Station             | Number of Voters |
|-----------------|----------------------------|------------------|
| 43620702        | EMZWENI PRIMARY SCHOOL     | 473              |
| 43620768        | INDLOZANA HIGH SCHOOL      | 724              |
| 43620746        | NKAMBA PRIMARY SCHOOL      | 547              |
| 43620757        | CELIMFUNDO SCHOOL          | 493              |
| 43620836        | MHLABANGU SCHOOL           | 468              |
| 43620937        | ENTOKOZWENI PRIMARY SCHOOL | 604              |
| 43624931        | GUBUZELA SCHOOL            | 276              |
| 43620870        | MADUDULA HIGH SCHOOL       | 360              |