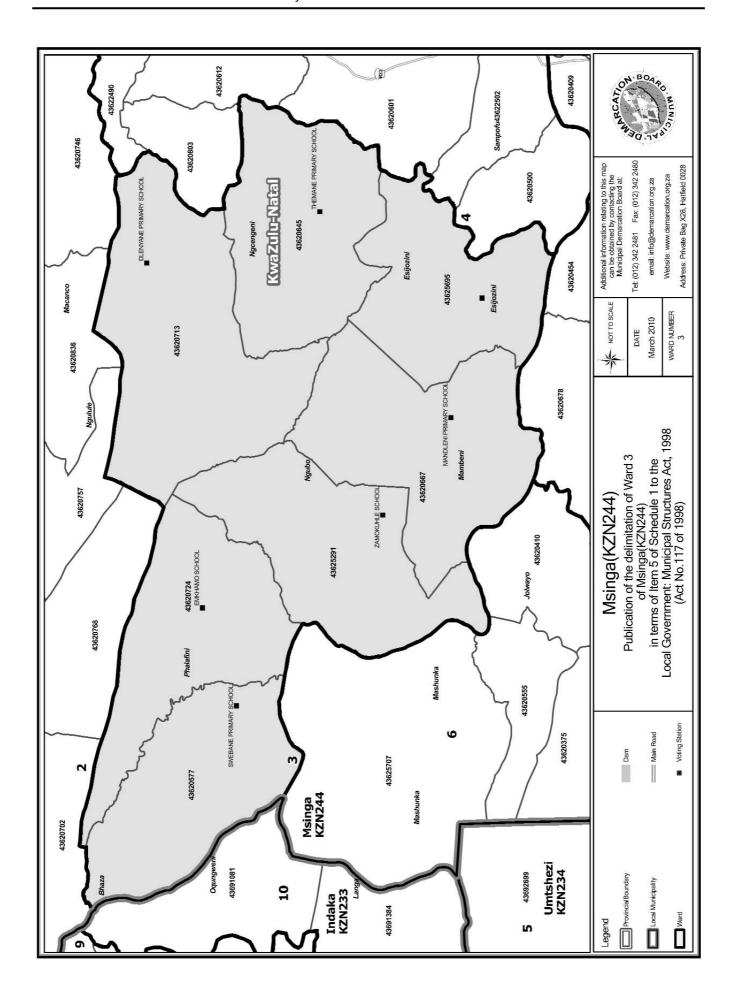

# WARD 3 comprises of a total of 3458 registered voters

| Voting District | Voting Station                     | Number of Voters |
|-----------------|------------------------------------|------------------|
| 43625695        | LANDULWAZI COMBINED PRIMARY SCHOOL | 465              |
| 43620724        | EMKHAMO SCHOOL                     | 355              |
| 43620577        | SWEBANE PRIMARY SCHOOL             | 298              |
| 43620713        | DLENYANE PRIMARY SCHOOL            | 595              |
| 43625291        | ZAMOKUHLE SCHOOL                   | 577              |
| 43620645        | THEMANE PRIMARY SCHOOL             | 532              |
| 43620667        | MANDLENI PRIMARY SCIIOOL           | 636              |