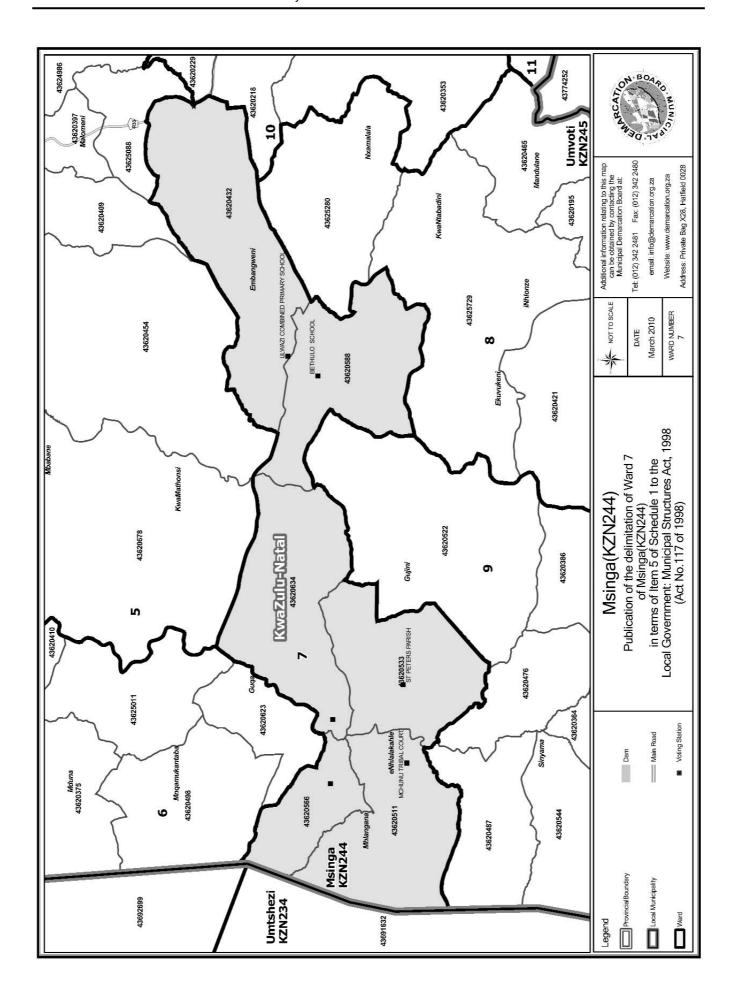

### WARD 7 comprises of a total of 4085 registered voters

| Voting District | Voting Station                 | Number of Voters |
|-----------------|--------------------------------|------------------|
| 43620511        | MCHUNU TRIBAL COURT            | 860              |
| 43620566        | NOMAHAYE PRIMARY SCHOOL        | 631              |
| 43620533        | ST PETERS PARISH               | 257              |
| 43620634        | EMHLANGANE COMBINED PRIMARY    | 236              |
| 43620588        | BETHULO SCHOOL                 | 632              |
| 43620432        | ULWAZI COMBINED PRIMARY SCHOOL | 1469             |