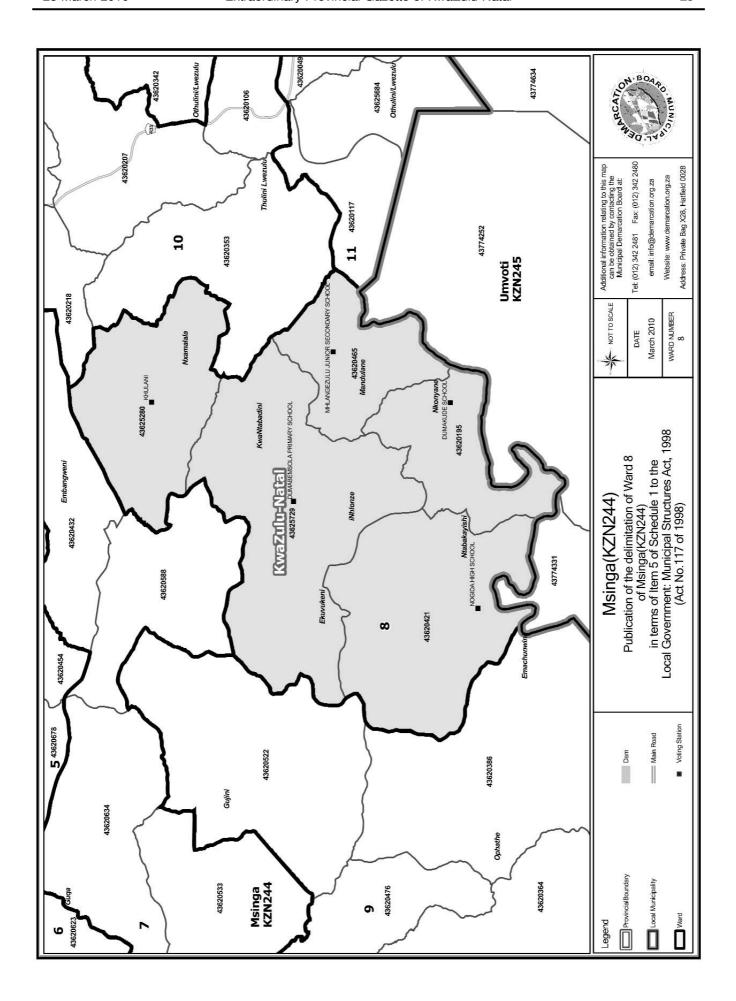

# WARD 8 comprises of a total of 3526 registered voters

| Voting District | Voting Station                       | Number of Voters |
|-----------------|--------------------------------------|------------------|
| 43620465        | MIILANGEZULU JUNIOR SECONDARY SCHOOL | 609              |
| 43620421        | NOGIDA HIGH SCHOOL                   | 1630             |
| 43625729        | DUMABEMSOLA PRIMARY SCHOOL           | 357              |
| 43620195        | DUMAKUDE SCHOOL                      | 492              |
| 43625280        | KHULANI                              | 438              |