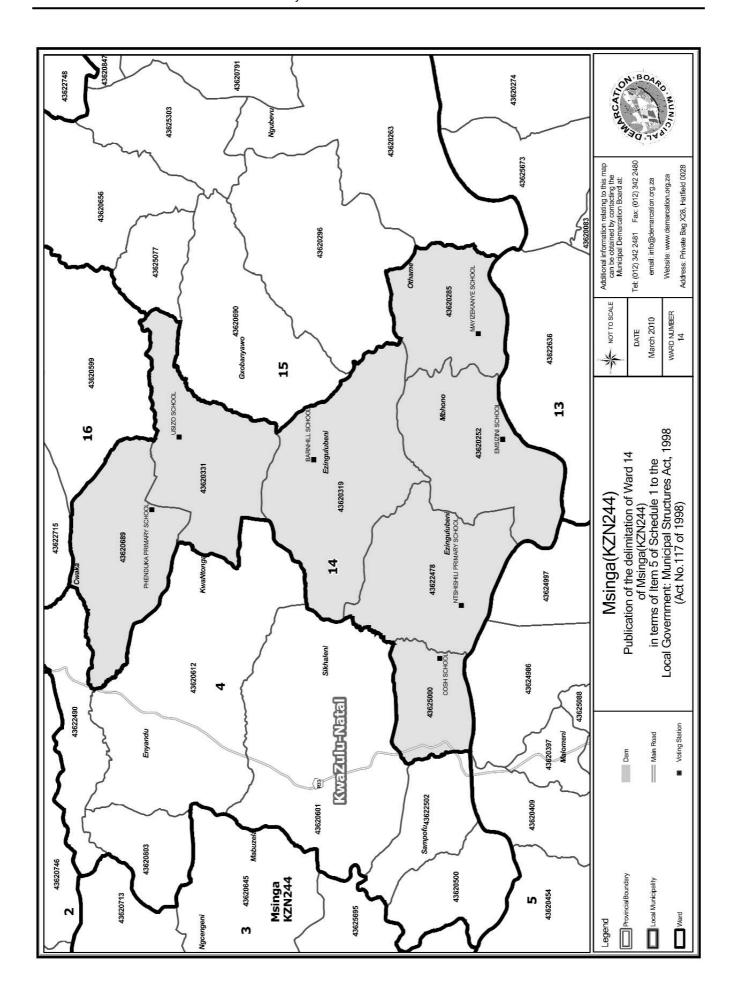

### WARD 14 comprises of a total of 3390 registered voters

| Voting District | Voting Station            | Number of Voters |
|-----------------|---------------------------|------------------|
| 43622478        | NTSHISHILI PRIMARY SCHOOL | 766              |
| 43620331        | USIZO SCHOOL              | 600              |
| 43620689        | PHENDUKA PRIMARY SCHOOL   | 535              |
| 43620252        | EMSIZINI SCHOOL           | 448              |
| 43625000        | COSH SCHOOL               | 305              |
| 43620285        | MAYIZEKANYE SCHOOL        | 447              |
| 43620319        | BARNHILL SCHOOL           | 289              |

#### WYK 14 het 3390 kiesers

| Stemdistrik | Stemlokaal                     | Getal kiesers |
|-------------|--------------------------------|---------------|
| 43625000    | COSH SCHOOL                    | 305           |
| 43620252    | EMSIZINI SCHOOL                | 448           |
| 43622478    | NTSI IISI IILI PRIMARY SCIIOOL | 766           |
| 43620689    | PHENDUKA PRIMARY SCHOOL        | 535           |
| 43620331    | USIZO SCHOOL                   | 600           |
| 43620285    | MA YIZEKANYE SCHOOL            | 447           |
| 43620319    | BARNHILL SCHOOL                | 289           |