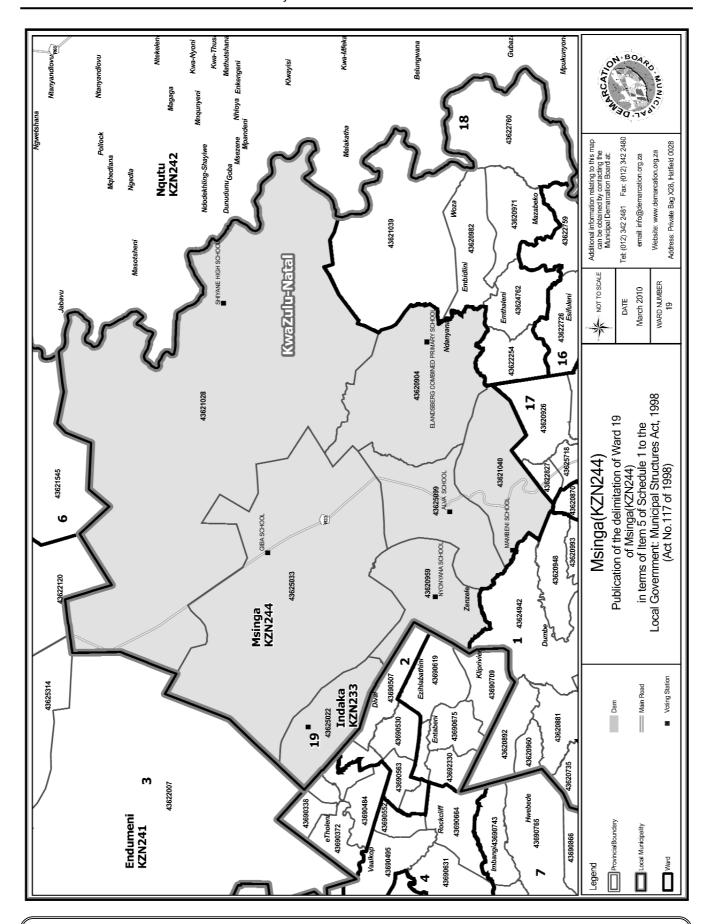

#### WARD 19 comprises of a total of 3483 registered voters

| Voting District | Voting Station                     | Number of Voters |
|-----------------|------------------------------------|------------------|
| 43625033        | GIBA SCHOOL                        | 230              |
| 43620959        | NYONYANA SCHOOL                    | 762              |
| 43621028        | SHIYANE HIGH SCHOOL                | 896              |
| 43621040        | MAMBENI SCHOOL                     | 448              |
| 43620904        | ELANDSBERG COMBINED PRIMARY SCHOOL | 675              |
| 43625022        | BLESSBOK                           | 86               |
| 43625099        | ALVA SCHOOL                        | 386              |

#### WYK 19 het 3483 kiesers

| Stemdistrik | Stemlokaal                         | Getal kiesers |
|-------------|------------------------------------|---------------|
| 43620904    | ELANDSBERG COMBINED PRIMARY SCHOOL | 675           |
| 43621028    | SHIYANE HIGH SCHOOL                | 896           |
| 43621040    | MAMBENI SCHOOL                     | 448           |
| 43625022    | BLESSBOK                           | 86            |
| 43625033    | GIBA SCHOOL                        | 230           |
| 43625099    | ALVA SCHOOL                        | 386           |
| 43620959    | NYONYANA SCHOOL                    | 762           |