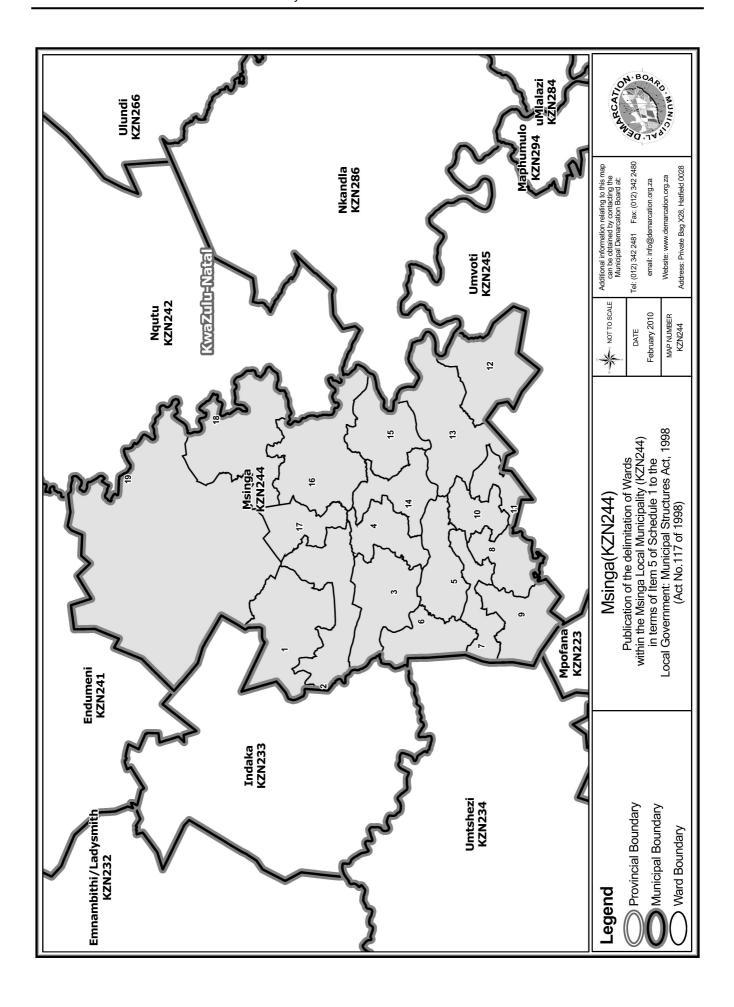

After having consulted the Independent Electoral Commission, The Municipal Demarcation Board has delimited the municipality into 19 wards in terms of Schedule 1 to the Act.

The number of registered voters in each ward does not vary by more than fifteen percent from the norm. The norm was determined by dividing the total number of voters on the municipal segment of the national common voters roll, namely 68527 voters on 12 February 2009, by the number of wards in the municipality.

An overview map of the boundary of the municipality, with the boundaries of the wards within the municipal boundary, and a map of each ward are attached. In case of a discrepancy between a map and this schedule, the map will prevail.

The ward numbers, the voting districts and voting stations in each ward, and the number of voters are as follows: