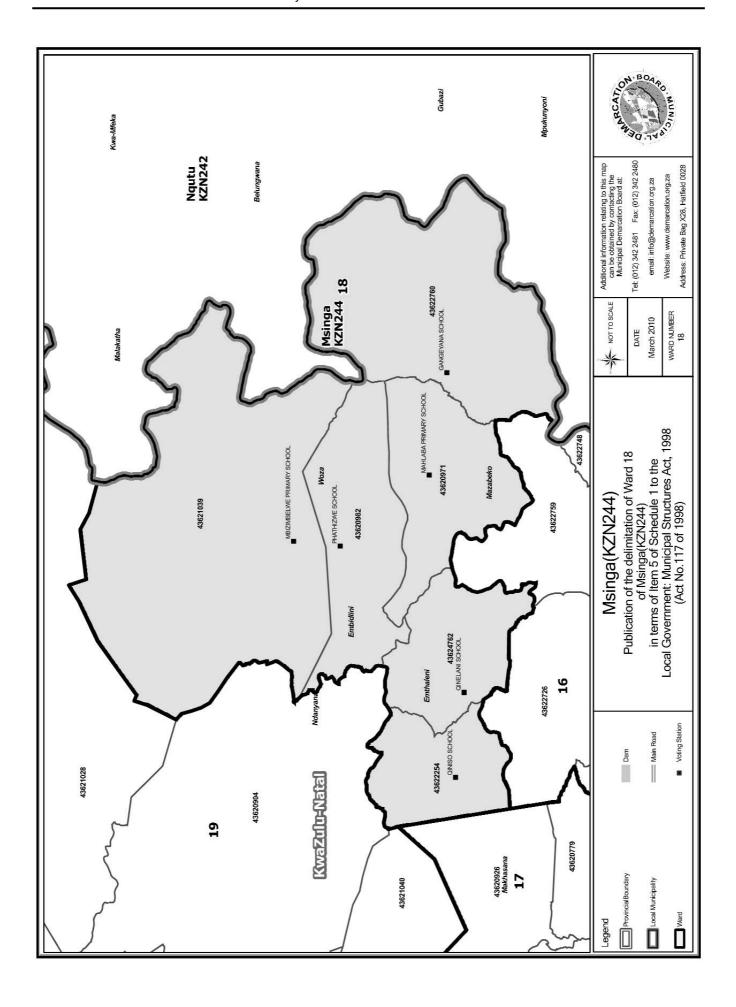

# WARD 18 comprises of a total of 3231 registered voters

| Voting District | Voting Station             | Number of Voters |
|-----------------|----------------------------|------------------|
| 43620982        | PHA THIZWE SCHOOL          | 372              |
| 43622760        | GANGEYANA SCHOOL           | 854              |
| 43620971        | MAHLABA PRIMARY SCHOOL     | 580              |
| 43622254        | QINISO SCHOOL              | 632              |
| 43624762        | QINELANI SCHOOL            | 594              |
| 43621039        | MBIZIMBELWE PRIMARY SCHOOL | 199              |

#### WYK 18 het 3231 kiesers

| Stemdistrik | Stemlokaal                 | Getal kiesers |
|-------------|----------------------------|---------------|
| 43620971    | MAHLABA PRIMARY SCHOOL     | 580           |
| 43620982    | PHATHIZWE SCHOOL           | 372           |
| 43621039    | MBIZIMBELWE PRIMARY SCHOOL | 199           |
| 43624762    | QINELANI SCHOOL            | 594           |
| 43622254    | QINISO SCHOOL              | 632           |
| 43622760    | GANGEYANA SCHOOL           | 854           |