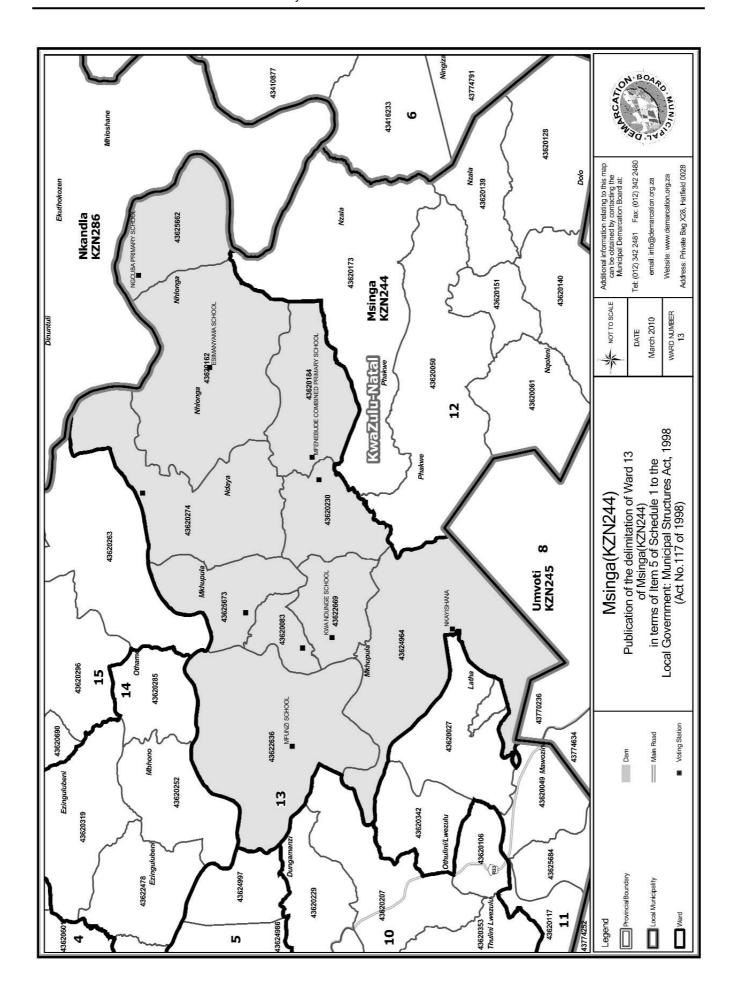

# WARD 13 comprises of a total of 3254 registered voters

| Voting District | Voting Station                     | Number of Voters |
|-----------------|------------------------------------|------------------|
| 43620274        | MAKHANDANA COMBINED PRIMARY SCHOOL | 555              |
| 43620083        | EMKHUPHULA SCHOOL                  | 290              |
| 43624964        | NKAYISIIANA                        | 363              |
| 43625673        | KUBUYAKWEZWE PRIMARY SCHOOL        | 334              |
| 43622669        | KWA NDUNGE SCHOOL                  | 179              |
| 43620184        | MFENEBUDE COMBINED PRIMARY SCHOOL  | 354              |
| 43625662        | NGCUBA PRIMARY SCHOOL              | 51               |
| 43622636        | MFUNZI SCHOOL                      | 407              |
| 43620230        | NYONIYEZWE HIGH SCHOOL             | 501              |
| 43620162        | ESIMANYAMA SCHOOL                  | 220              |

#### WYK 13 het 3254 kiesers

| Stemdistrik | Stemlokaal                         | Getal kiesers |
|-------------|------------------------------------|---------------|
| 43620162    | ESIMANYAMA SCHOOL                  | 220           |
| 43620083    | EMKHUPHULA SCHOOL                  | 290           |
| 43620184    | MFENEBUDE COMBINED PRIMARY SCHOOL  | 354           |
| 43625673    | KUBUYAKWEZWE PRIMARY SCHOOL        | 334           |
| 43624964    | NKAYISHANA                         | 363           |
| 43620230    | NYONIYEZWE HIGH SCHOOL             | 501           |
| 43622669    | KWA NDUNGE SCHOOL                  | 179           |
| 43622636    | MFUNZI SCHOOL                      | 407           |
| 43620274    | MAKHANDANA COMBINED PRIMARY SCHOOL | 555           |
| 43625662    | NGCUBA PRIMARY SCHOOL              | 51            |