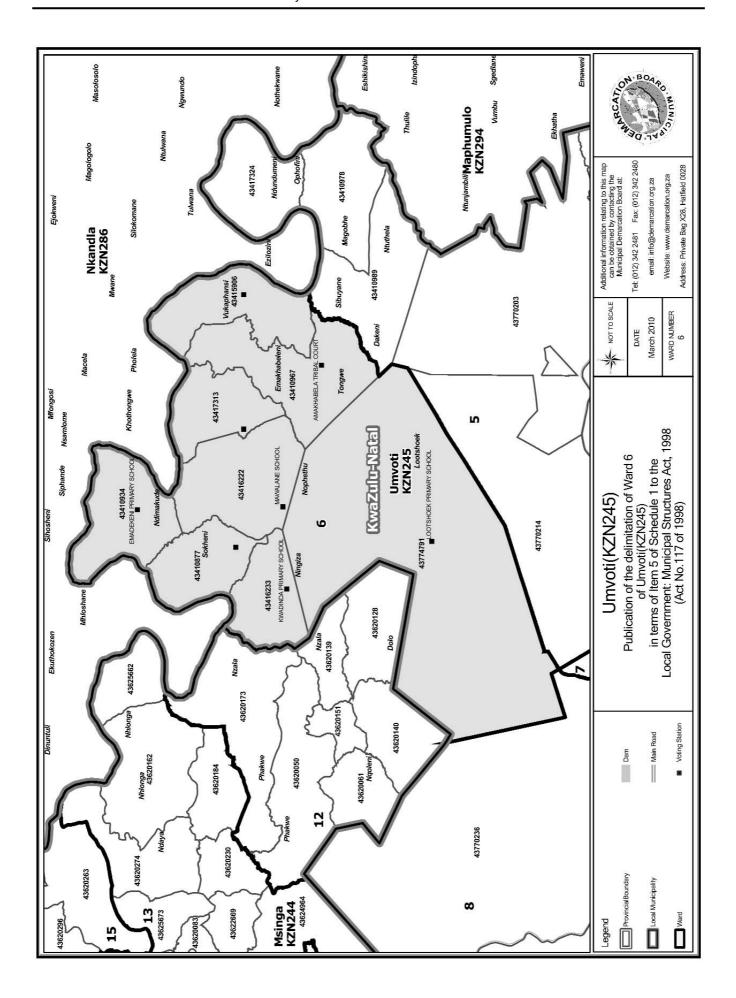

### WARD 6 comprises of a total of 3888 registered voters

| Voting District | Voting Station            | Number of Voters |
|-----------------|---------------------------|------------------|
| 43410877        | KWASENGE PRIMARY SCHOOL   | 596              |
| 43416233        | KWADINDA PRIMARY SCHOOL   | 270              |
| 43416222        | MAWALANE SCHOOL           | 442              |
| 43415906        | VUKAPHANI SCHOOL          | 520              |
| 43774791        | LOOTSHOEK PRIMARY SCHOOL  | 246              |
| 43410967        | AMAKHABELA TRIBAL COURT   | 1199             |
| 43410934        | EMADEKENI PRIMARY SCHOOL  | 372              |
| 43417313        | KHUMBULANI PRIMARY SCHOOL | 243              |

### WYK 6 het 3888 kiesers

| Stemdistrik | Stemlokaal                | Getal kiesers |
|-------------|---------------------------|---------------|
| 43410877    | KWASENGE PRIMARY SCHOOL   | 596           |
| 43415906    | VUKAPHANI SCHOOL          | 520           |
| 43410934    | EMADEKENI PRIMARY SCHOOL  | 372           |
| 43410967    | AMAKHABELA TRIBAL COURT   | 1199          |
| 43416222    | MAWALANE SCHOOL           | 442           |
| 43416233    | KWADINDA PRIMARY SCIIOOL  | 270           |
| 43774791    | LOOTSHOEK PRIMARY SCHOOL  | 246           |
| 43417313    | KHUMBULANI PRIMARY SCHOOL | 243           |