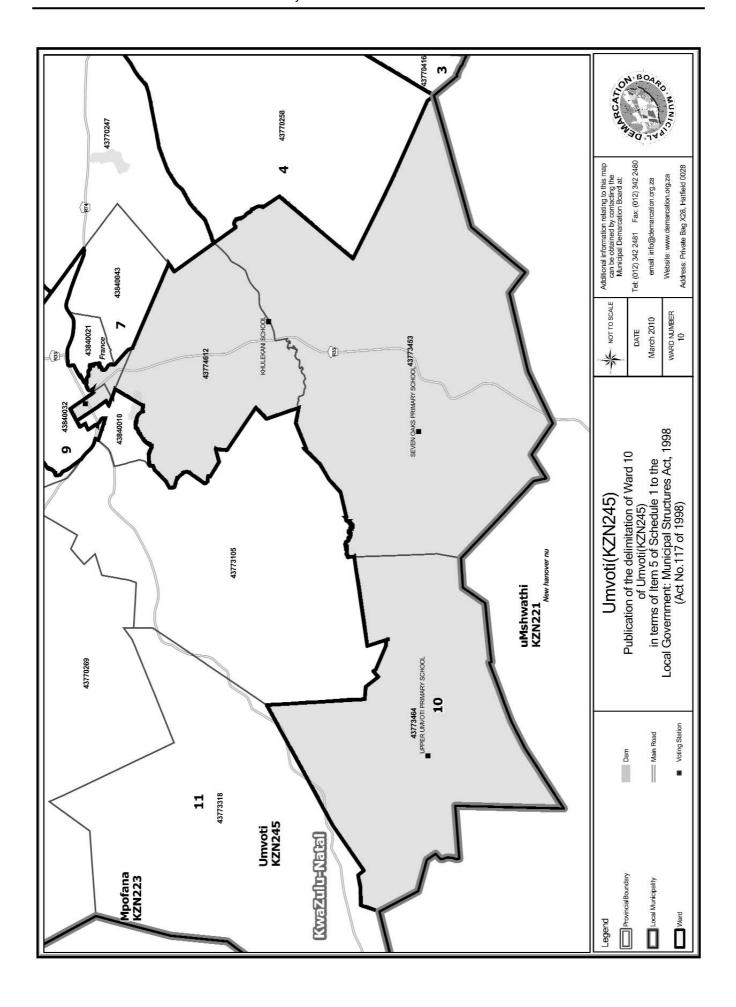

# WARD 10 comprises of a total of 3994 registered voters

| Voting District    | Voting Station               | Number of Voters |
|--------------------|------------------------------|------------------|
| 43840010 (Portion) | GREYTOWN JUNIOR SCHOOL       | 1550             |
| 43774612           | KHULEKANI SCHOOL             | 445              |
| 43773464           | UPPER UMVOTI PRIMARY SCHOOL  | 348              |
| 43773453           | SEVEN OAKS PRIMARY SCHOOL    | 801              |
| 43840065           | THOLINHLANHLA PRIMARY SCHOOL | 850              |

### WYK 10 het 3994 kiesers

| Stemdistrik         | Stemlokaal                   | Getal kiesers |
|---------------------|------------------------------|---------------|
| 43840065            | THOLINHLANHLA PRIMARY SCHOOL | 850           |
| 43774612            | KHULEKANI SCHOOL             | 445           |
| 43773453            | SEVEN OAKS PRIMARY SCHOOL    | 801           |
| 43773464            | UPPER UMVOTI PRIMARY SCHOOL  | 348           |
| 43840010 (Gedeelte) | GREYTOWN JUNIOR SCHOOL       | 1550          |