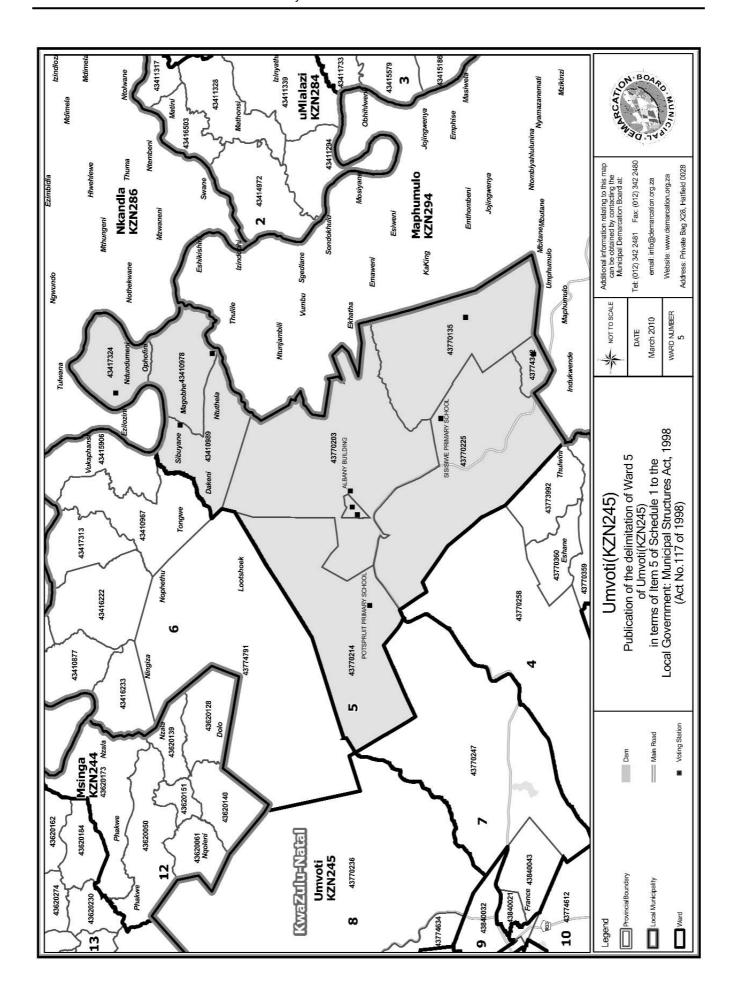

# WARD 5 comprises of a total of 3873 registered voters

| Voting District | Voting Station                  | Number of Voters |
|-----------------|---------------------------------|------------------|
| 43910018        | KRANSKOP                        | 969              |
| 43770214        | POTSPRUIT PRIMARY SCHOOL        | 304              |
| 43770203        | ALBANY BUILDING                 | 539              |
| 43774342        | DOMINO SERVITE C PRIVATE SCHOOL | 607              |
| 43410978        | OPHOFINI SCHOOL                 | 417              |
| 43410989        | MAGOBHE PRIMARY SCHOOL          | 540              |
| 43770135        | ESINYAMBOTHI PRIMARY SCHOOL     | 186              |
| 43417324        | ENHLOSWENI PRIMARY SCHOOL       | 177              |
| 43770225        | SISISIWE PRIMARY SCHOOL         | 134              |

### WYK 5 het 3873 kiesers

| Stemdistrik | Stemlokaal                      | Getal kiesers |
|-------------|---------------------------------|---------------|
| 43410978    | OPHOFINI SCHOOL                 | 417           |
| 43910018    | KRANSKOP                        | 969           |
| 43774342    | DOMINO SERVITE C PRIVATE SCHOOL | 607           |
| 43770214    | POTSPRUIT PRIMARY SCHOOL        | 304           |
| 43417324    | ENHLOSWENI PRIMARY SCHOOL       | 177           |
| 43770225    | SISISIWE PRIMARY SCHOOL         | 134           |
| 43410989    | MAGOBHE PRIMARY SCHOOL          | 540           |
| 43770135    | ESINYAMBOTHI PRIMARY SCHOOL     | 186           |
| 43770203    | ALBANY BUILDING                 | 539           |