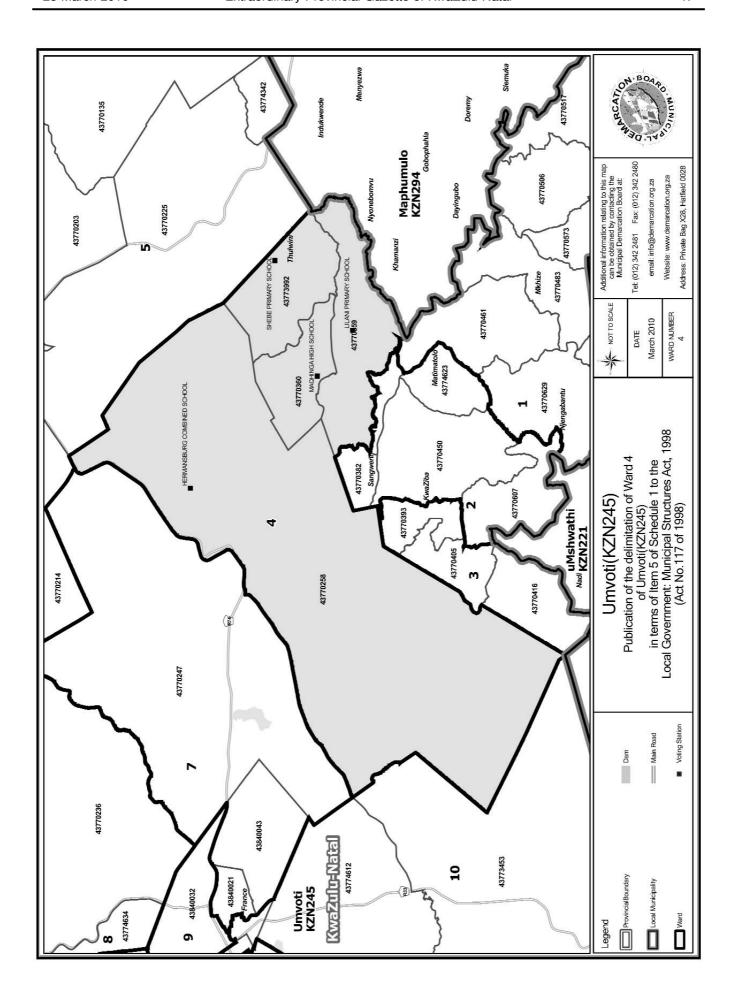

# WARD 4 comprises of a total of 3794 registered voters

| Voting District | Voting Station              | Number of Voters |
|-----------------|-----------------------------|------------------|
| 43773992        | SHEBE PRIMARY SCHOOL        | 484              |
| 43770258        | HERMANSBURG COMBINED SCHOOL | 1265             |
| 43770359        | LILANI PRIMARY SCHOOL       | 305              |
| 43770360        | MAQIIINGA IIIGII SCIIOOL    | 1740             |

### WYK 4 het 3794 kiesers

| Stemdistrik | Stemlokaal                  | Getal kiesers |
|-------------|-----------------------------|---------------|
| 43770360    | MAQIIINGA IIIGII SCIIOOL    | 1740          |
| 43773992    | SHEBE PRIMARY SCHOOL        | 484           |
| 43770359    | LILANI PRIMARY SCHOOL       | 305           |
| 43770258    | HERMANSBURG COMBINED SCHOOL | 1265          |