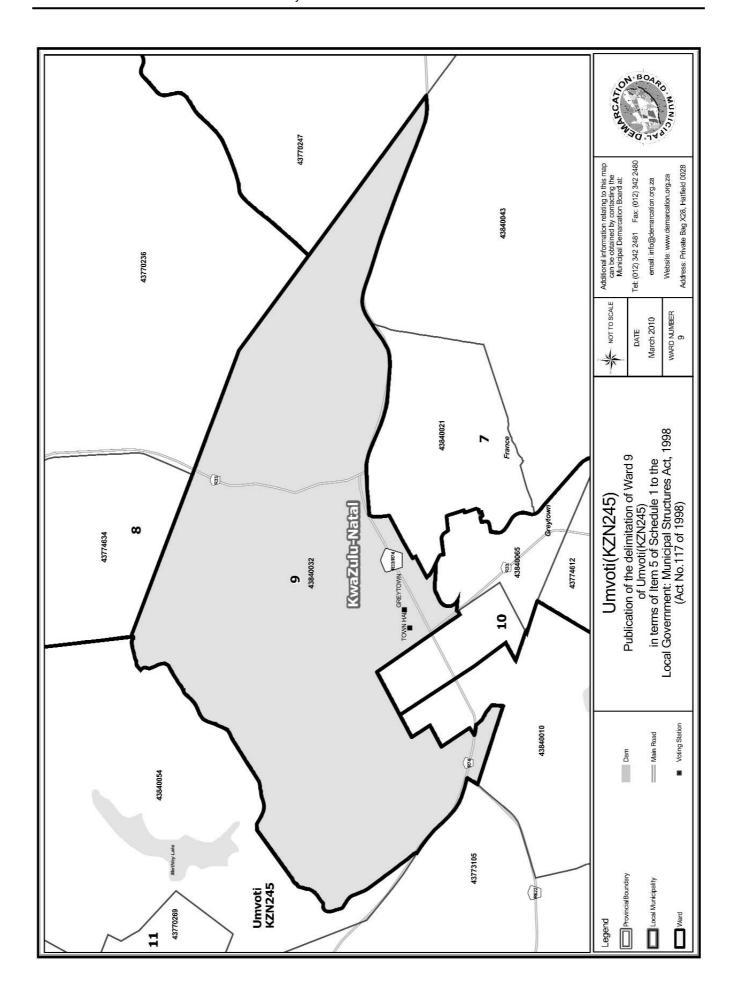

### WARD 9 comprises of a total of 3366 registered voters

| Voting District | Voting Station | Number of Voters |
|-----------------|----------------|------------------|
| 43840032        | GREYTOWN       | 3366             |

### WYK 9 het 3366 kiesers

| Stemdistrik | Stemlokaal | Getal kiesers |
|-------------|------------|---------------|
| 43840032    | GREYTOWN   | 3366          |