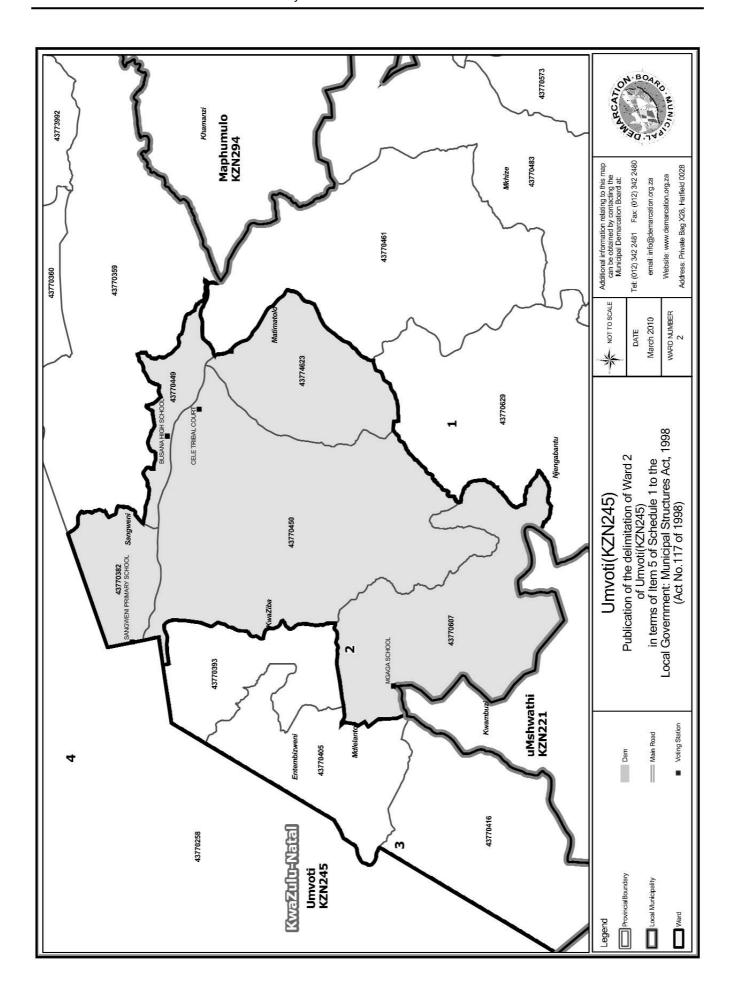

An overview map of the boundary of the municipality, with the boundaries of the wards within the municipal boundary, and a map of each ward are attached. In case of a discrepancy between a map and this schedule, the map will prevail.

### WARD 2 comprises of a total of 3873 registered voters

| Voting District | Voting Station            | Number of Voters |
|-----------------|---------------------------|------------------|
| 43770382        | SANGWENI PRIMARY SCHOOL   | 966              |
| 43770450        | CELE TRIBAL COURT         | 921              |
| 43770449        | BUSANA HIGH SCHOOL        | 1031             |
| 43770607        | MGAGA SCHOOL              | 207              |
| 43774623        | MATIMATOLO PRIMARY SCHOOL | 748              |

'n Oorsigkaart van die munisipale grens met die grense van die wyke binne die munisipale grens, en 'n kaart van elke wyk, is aangeheg. Ingeval van 'n verskil tussen 'n kaart en hierdie bylae, sal die kaart geld.

### WYK 2 het 3873 kiesers

| Stemdistrik | Stemlokaal                | Getal kiesers |
|-------------|---------------------------|---------------|
| 43774623    | MATIMATOLO PRIMARY SCHOOL | 748           |
| 43770382    | SANGWENI PRIMARY SCHOOL   | 966           |
| 43770449    | BUSANA HIGH SCHOOL        | 1031          |
| 43770450    | CELE TRIBAL COURT         | 921           |
| 43770607    | MGAGA SCHOOL              | 207           |