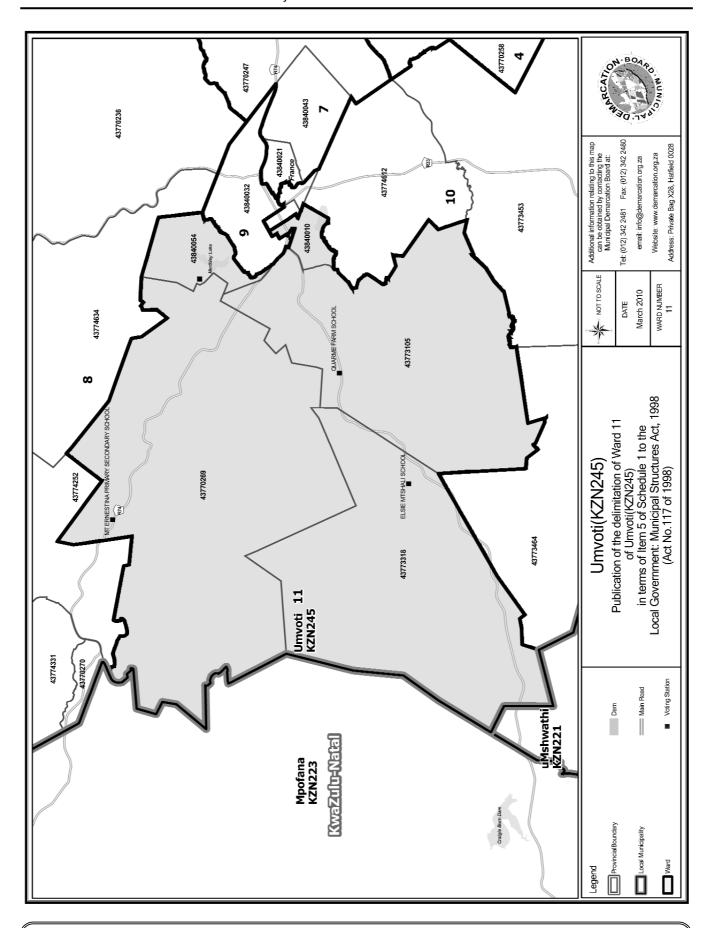

# WARD 11 comprises of a total of 3259 registered voters

| Voting District    | Voting Station                        | Number of Voters |
|--------------------|---------------------------------------|------------------|
| 43840054           | ITHEMBANI PRIMARY SCHOOL              | 286              |
| 43773105           | QUARME FARM SCHOOL                    | 500              |
| 43770269           | MT ERNESTINA PRIMARY SECONDARY SCHOOL | 1372             |
| 43773318           | ELSIE MTSHALI SCHOOL                  | 557              |
| 43840010 (Portion) | GREYTOWN JUNIOR SCHOOL                | 544              |

### WYK 11 het 3259 kiesers

| Stemdistrik         | Stemlokaal                            | Getal kiesers |
|---------------------|---------------------------------------|---------------|
| 43770269            | MT ERNESTINA PRIMARY SECONDARY SCHOOL | 1372          |
| 43773105            | QUARME FARM SCHOOL                    | 500           |
| 43773318            | ELSIE MTSHALI SCHOOL                  | 557           |
| 43840010 (Gedeelte) | GREYTOWN JUNIOR SCHOOL                | 544           |
| 43840054            | ITHEMBANI PRIMARY SCHOOL              | 286           |