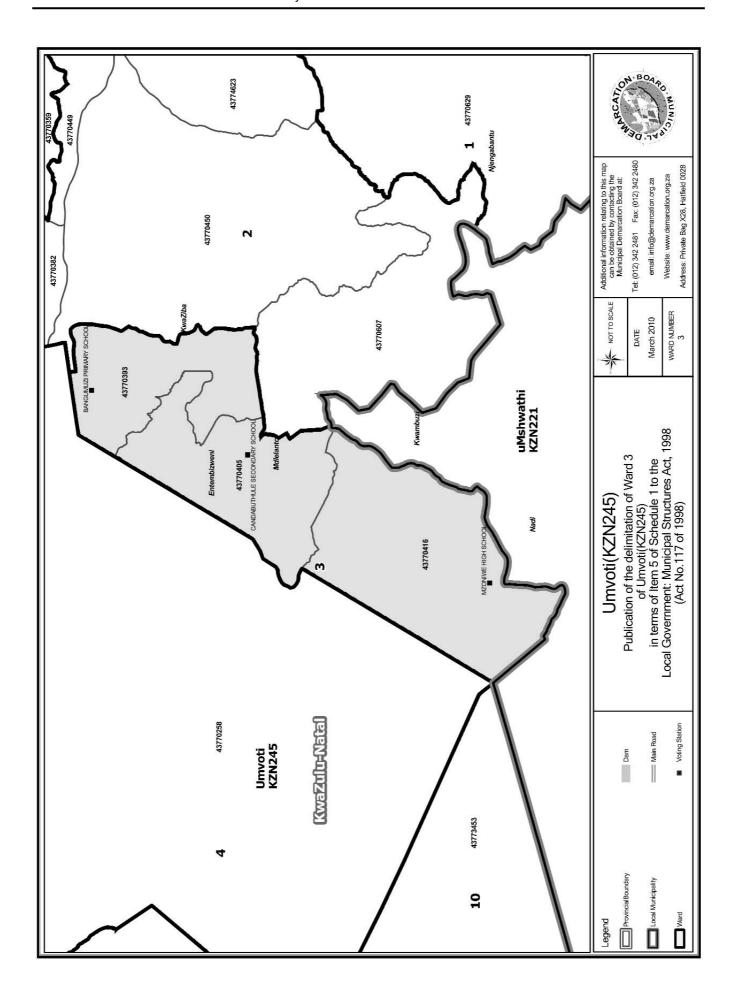

# WARD 3 comprises of a total of 4269 registered voters

| Voting District | Voting Station                | Number of Voters |
|-----------------|-------------------------------|------------------|
| 43770416        | MZONIWE HIGH SCHOOL           | 362              |
| 43770405        | CANDABUTHULE SECONDARY SCHOOL | 2256             |
| 43770393        | BANGUMUZI PRIMARY SCHOOL      | 1651             |

### WYK 3 het 4269 kiesers

| Stemdistrik | Stemlokaal                    | Getal kiesers |
|-------------|-------------------------------|---------------|
| 43770393    | BANGUMUZI PRIMARY SCHOOL      | 1651          |
| 43770405    | CANDABUTHULE SECONDARY SCHOOL | 2256          |
| 43770416    | MZONIWE HIGH SCHOOL           | 362           |