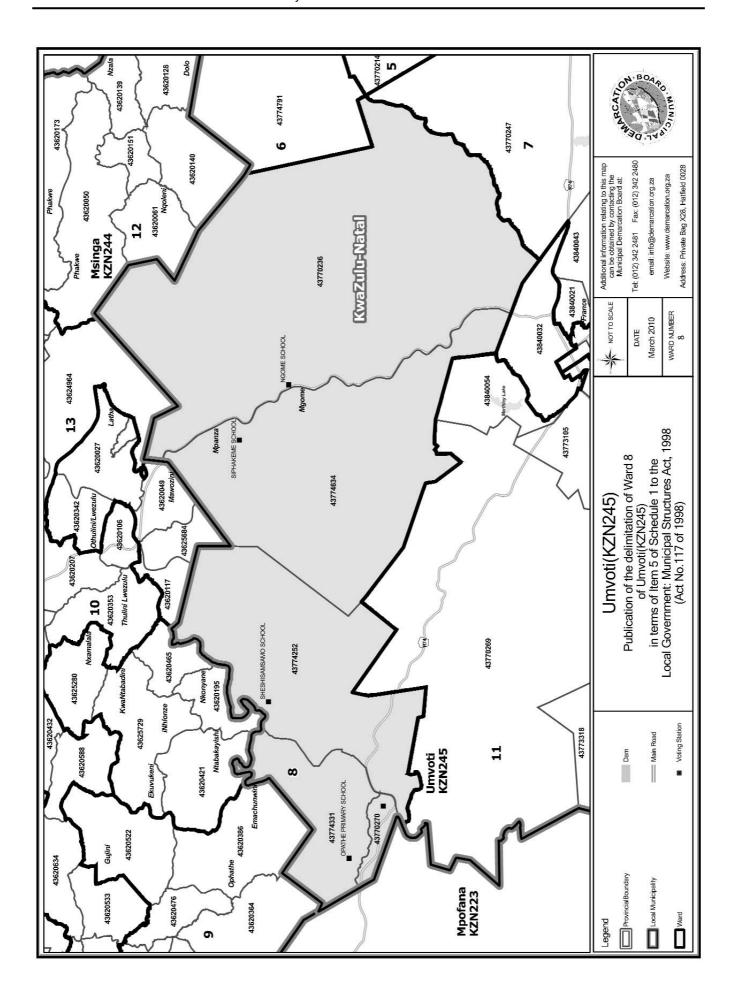

### WARD 8 comprises of a total of 3970 registered voters

| Voting District | Voting Station        | Number of Voters |
|-----------------|-----------------------|------------------|
| 43770270        | MUDEN COMMUNITY HALL  | 1415             |
| 43774252        | SHESHISAMSAMO SCHOOL  | 395              |
| 43774331        | OPATHE PRIMARY SCHOOL | 508              |
| 43774634        | SIPHAKEME SCHOOL      | 439              |
| 43770236        | NGOME SCHOOL          | 1213             |

### WYK 8 het 3970 kiesers

| Stemdistrik | Stemlokaal            | Getal kiesers |
|-------------|-----------------------|---------------|
| 43774634    | SIPHAKEME SCHOOL      | 439           |
| 43770270    | MUDEN COMMUNITY HALL  | 1415          |
| 43770236    | NGOME SCHOOL          | 1213          |
| 43774252    | SHESHISAMSAMO SCHOOL  | 395           |
| 43774331    | OPATHE PRIMARY SCHOOL | 508           |