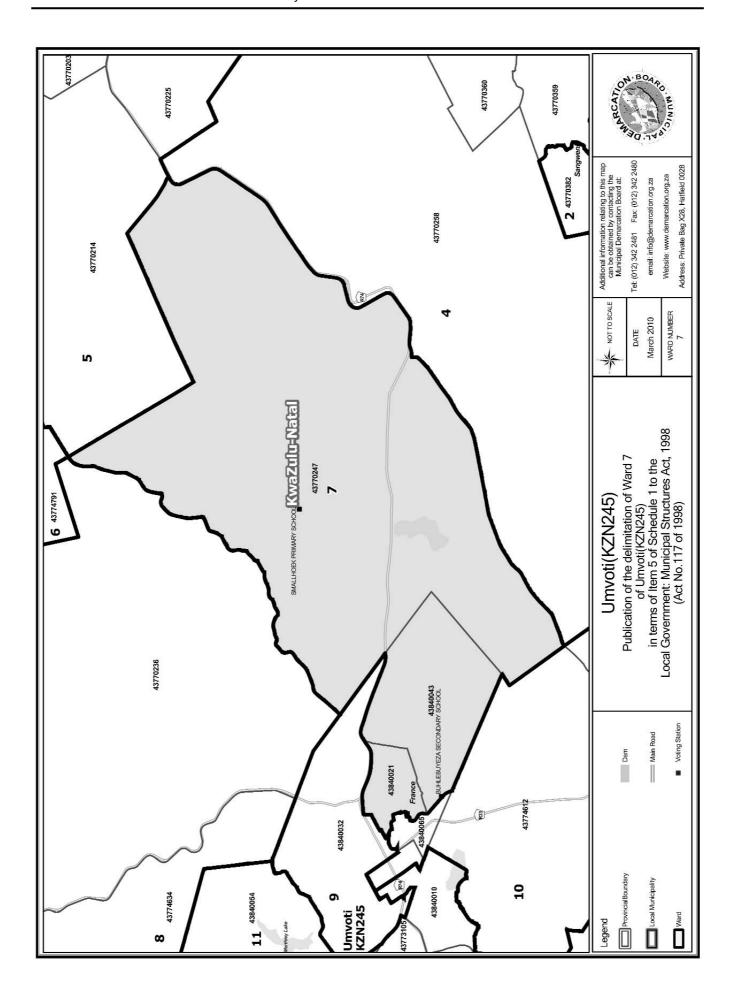

### WARD 7 comprises of a total of 3565 registered voters

| Voting District | Voting Station                 | Number of Voters |
|-----------------|--------------------------------|------------------|
| 43770247        | SMALLHOEK PRIMARY SCHOOL       | 177              |
| 43840021        | OLD NHLALAKAHLE COMMUNITY HALL | 2284             |
| 43840043        | BUIILEBUYEZA SECONDARY SCHOOL  | 1104             |

### WYK 7 het 3565 kiesers

| Stemdistrik | Stemlokaal                     | Getal kiesers |
|-------------|--------------------------------|---------------|
| 43840021    | OLD NHLALAKAHLE COMMUNITY HALL | 2284          |
| 43840043    | BUHLEBUYEZA SECONDARY SCHOOL   | 1104          |
| 43770247    | SMALLIIOEK PRIMARY SCIIOOL     | 177           |