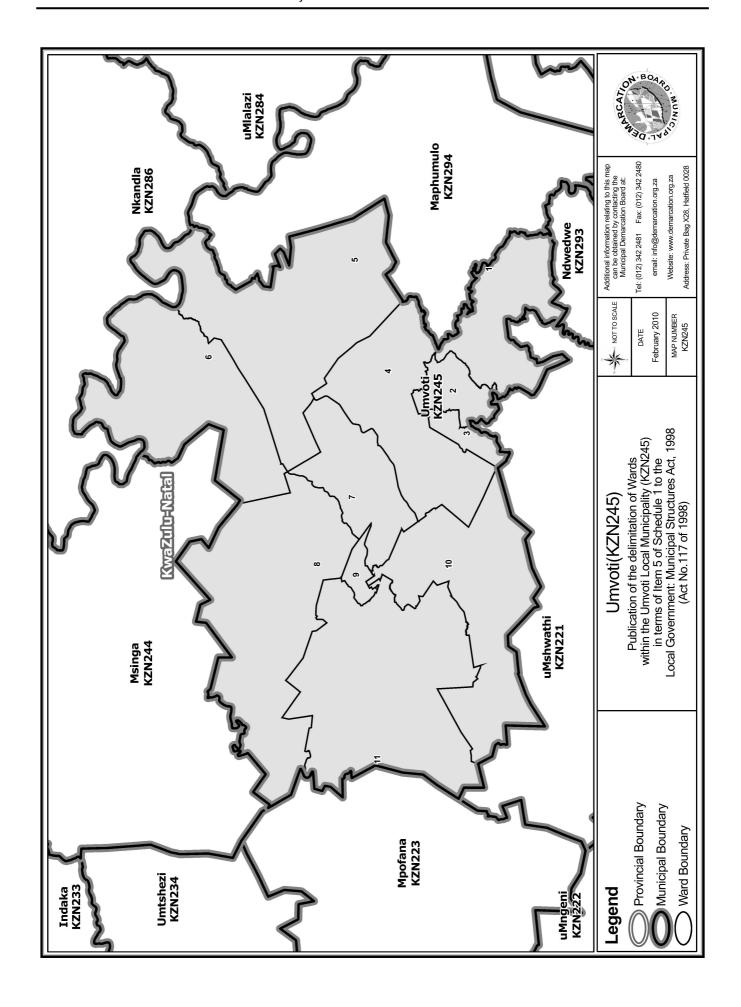

An overview map of the boundary of the municipality, with the boundaries of the wards within the municipal boundary, and a map of each ward are attached. In case of a discrepancy between a map and this schedule, the map will prevail.

Na oorlegpleging met die Onafhanklike Verkiesingskommissie het die Munisipale Afbakeningsraad die munisipaliteit in 11 wyke afgebaken ingevolge Bylae 1 van die Wet.

Die getal geregistreerde kiesers in elke wyk, wyk nie meer as vyftien persent van die norm af nie. Die norm is bepaal deur die getal geregistreerde kiesers op die munisipale segment van die nasionale gemeenskaplike kieserslys, naamlik 41720 kiesers op 12 Februarie 2009, deur die getal wyke in die munisipaliteit te deel.

'n Oorsigkaart van die munisipale grens met die grense van die wyke binne die munisipale grens, en 'n kaart van elke wyk, is aangeheg. Ingeval van 'n verskil tussen 'n kaart en hierdie bylae, sal die kaart geld.