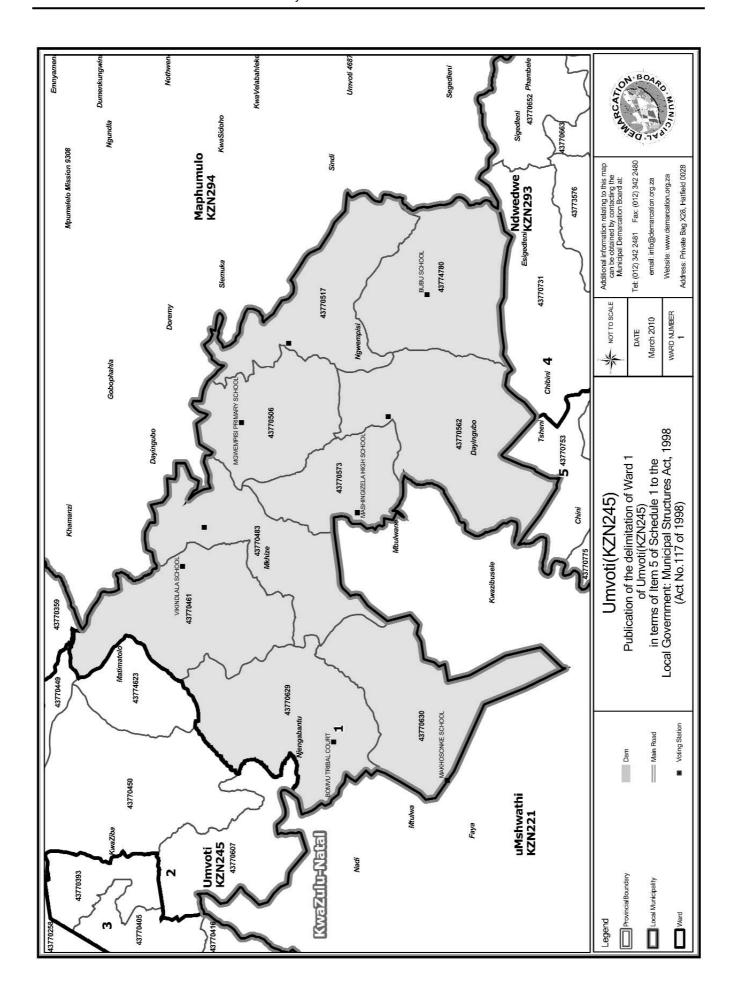

An overview map of the boundary of the municipality, with the boundaries of the wards within the municipal boundary, and a map of each ward are attached. In case of a discrepancy between a map and this schedule, the map will prevail.

# WARD 1 comprises of a total of 3869 registered voters

| Voting District | Voting Station           | Number of Voters |
|-----------------|--------------------------|------------------|
| 43770483        | UMVOTI HIGH SCHOOL       | 671              |
| 43770629        | BOMVU TRIBAL COURT       | 323              |
| 43770573        | MASHINGIZELA HIGH SCHOOL | 322              |
| 43770562        | MAKHABELA TRIBAL COURT   | 466              |
| 43770517        | DOMREMY SCHOOL           | 269              |
| 43770630        | MAKIIOSONKE SCIIOOL      | 202              |
| 43770506        | MGWEMPISI PRIMARY SCHOOL | 502              |
| 43770461        | VIKINDLALA SCHOOL        | 901              |
| 43774780        | BUBU SCHOOL              | 213              |

'n Oorsigkaart van die munisipale grens met die grense van die wyke binne die munisipale grens, en 'n kaart van elke wyk, is aangeheg. Ingeval van 'n verskil tussen 'n kaart en hierdie bylae, sal die kaart geld.

### WYK 1 het 3869 kiesers

| Stemdistrik | Stemlokaal               | Getal kiesers |
|-------------|--------------------------|---------------|
| 43770517    | DOMREMY SCHOOL           | 269           |
| 43770573    | MASHINGIZELA HIGH SCHOOL | 322           |
| 43770629    | BOMVU TRIBAL COURT       | 323           |
| 43770630    | MAKHOSONKE SCHOOL        | 202           |
| 43774780    | BUBU SCHOOL              | 213           |
| 43770461    | VIKINDLALA SCIIOOL       | 901           |
| 43770506    | MGWEMPISI PRIMARY SCHOOL | 502           |
| 43770562    | MAKHABELA TRIBAL COURT   | 466           |
| 43770483    | UMVOTI HIGH SCHOOL       | 671           |