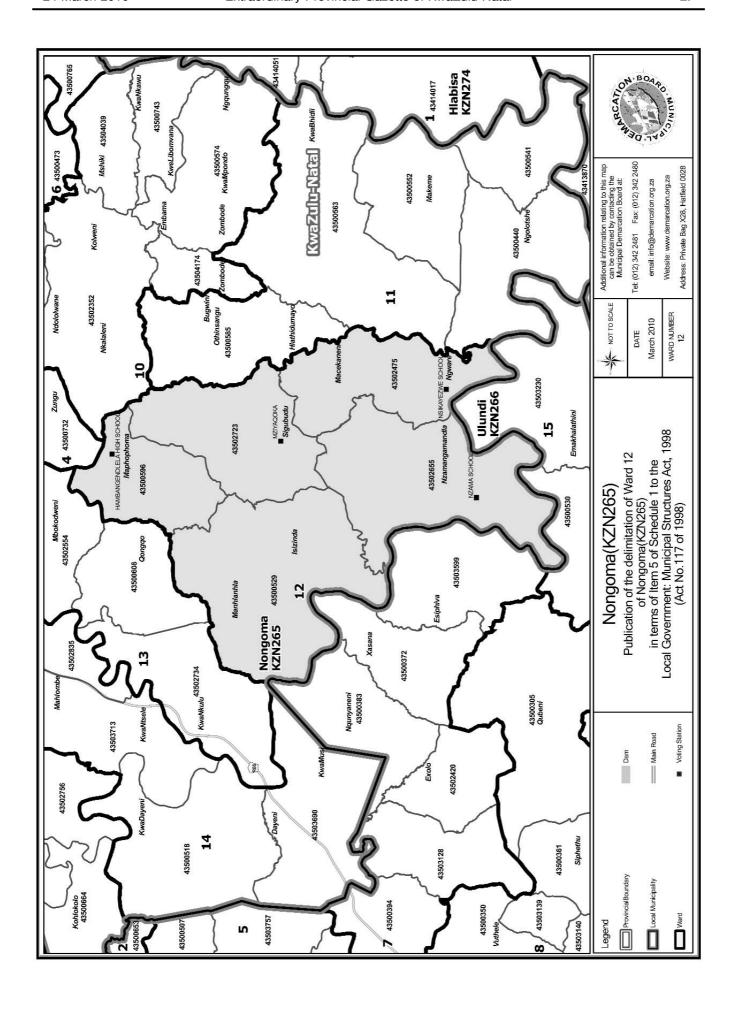

An overview map of the boundary of the municipality, with the boundaries of the wards within the municipal boundary, and a map of each ward are attached. In case of a discrepancy between a map and this schedule, the map will prevail.

#### WARD 12 comprises of a total of 3645 registered voters

| Voting District | Voting Station             | Number of Voters |
|-----------------|----------------------------|------------------|
| 43502655        | NZAMA SCHOOL               | 511              |
| 43502475        | NSIKAYEZWE SCHOOL          | 332              |
| 43500529        | EMANONO HIGH SCHOOL        | 542              |
| 43502723        | MZIYAQOKA                  | 955              |
| 43500596        | HAMBANGENDLELA HIGH SCHOOL | 1305             |

'n Oorsigkaart van die munisipale grens met die grense van die wyke binne die munisipale grens, en 'n kaart van elke wyk, is aangeheg. Ingeval van 'n verskil tussen 'n kaart en hierdie bylae, sal die kaart geld.

#### WYK 12 het 3645 kiesers

| Stemdistrik | Stemlokaal                 | Getal kiesers |
|-------------|----------------------------|---------------|
| 43500596    | HAMBANGENDLELA HIGH SCHOOL | 1305          |
| 43502475    | NSIKAYEZWE SCHOOL          | 332           |
| 43502655    | NZAMA SCHOOL               | 511           |
| 43502723    | MZIYAQOKA                  | 955           |
| 43500529    | EMANONO HIGH SCHOOL        | 542           |