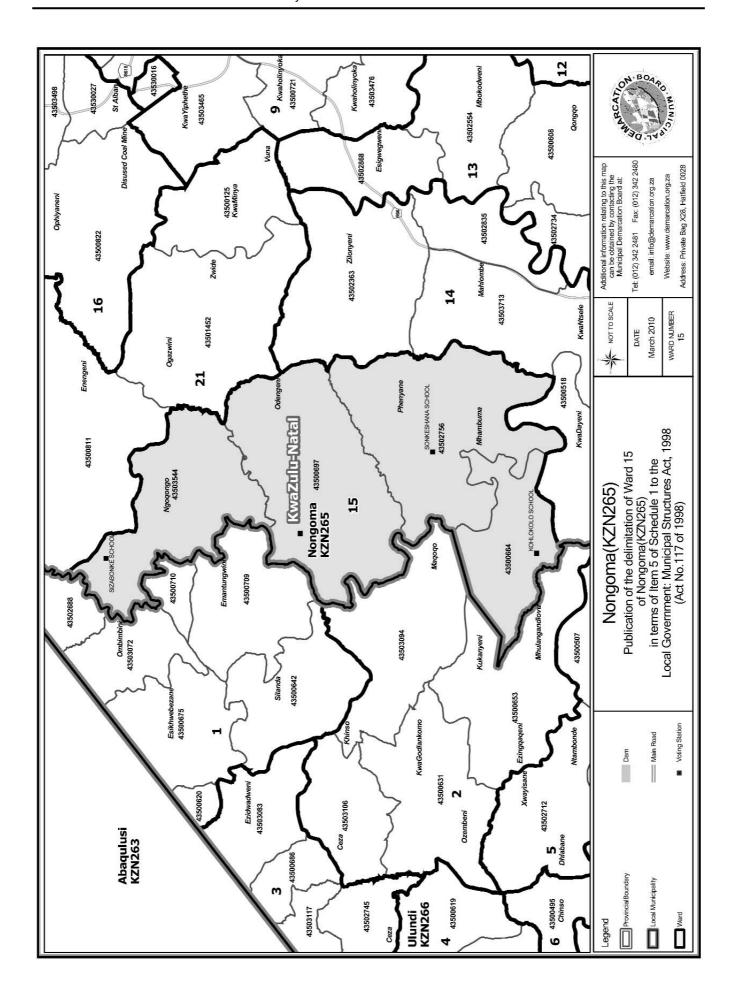

#### WARD 15 comprises of a total of 3476 registered voters

| Voting District | Voting Station    | Number of Voters |
|-----------------|-------------------|------------------|
| 43502756        | SONKESHANA SCHOOL | 713              |
| 43500697        | FALAZA SCHOOL     | 1670             |
| 43500664        | KOHLOKOLO SCHOOL  | 501              |
| 43503544        | SIZABONKE SCHOOL  | 592              |

#### WYK 15 het 3476 kiesers

| Stemdistrik | Stemlokaal        | Getal kiesers |
|-------------|-------------------|---------------|
| 43502756    | SONKESHANA SCHOOL | 713           |
| 43500664    | KOHLOKOLO SCHOOL  | 501           |
| 43500697    | FALAZA SCHOOL     | 1670          |
| 43503544    | SIZABONKE SCIIOOL | 592           |