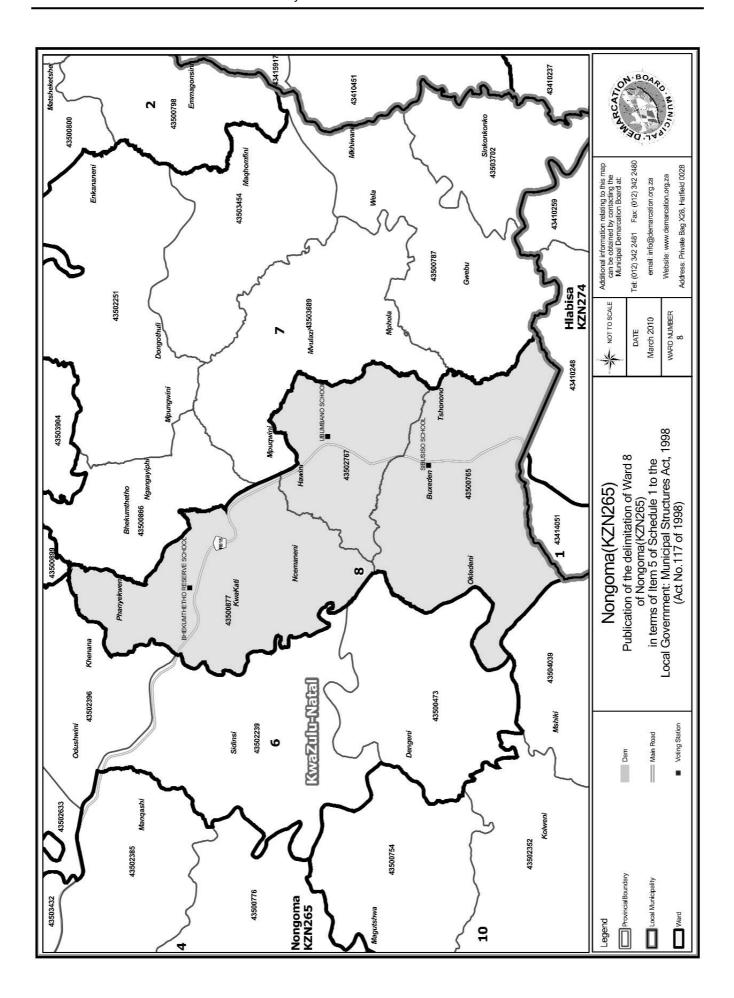

An overview map of the boundary of the municipality, with the boundaries of the wards within the municipal boundary, and a map of each ward are attached. In case of a discrepancy between a map and this schedule, the map will prevail.

#### WARD 8 comprises of a total of 3668 registered voters

| Voting District | Voting Station              | Number of Voters |
|-----------------|-----------------------------|------------------|
| 43500877        | BHEKUMTHETHO RESERVE SCHOOL | 1228             |
| 43500765        | SIBUSISO SCHOOL             | 1696             |
| 43502767        | UBUMBANO SCHOOL             | 744              |

#### WYK 8 het 3668 kiesers

| Stemdistrik | Stemlokaal                  | Getal kiesers |
|-------------|-----------------------------|---------------|
| 43502767    | UBUMBANO SCHOOL             | 744           |
| 43500877    | BHEKUMTHETHO RESERVE SCHOOL | 1228          |
| 43500765    | SIBUSISO SCHOOL             | 1696          |