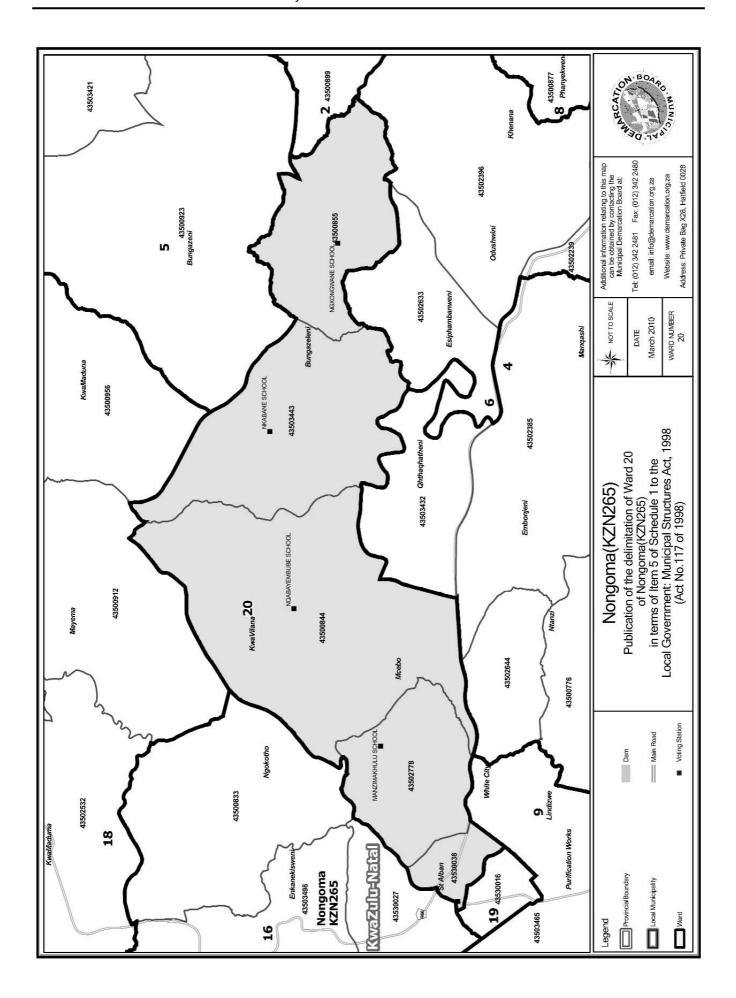

#### WARD 20 comprises of a total of 3249 registered voters

| Voting District | Voting Station         | Number of Voters |
|-----------------|------------------------|------------------|
| 43530038        | NONGOMA PRIMARY SCHOOL | 788              |
| 43503443        | NKABANE SCIIOOL        | 470              |
| 43500855        | NGXONGWANE SCHOOL      | 832              |
| 43502778        | MANZIMAKHULU SCHOOL    | 678              |
| 43500844        | NQABA YEMBUBE SCHOOL   | 481              |

#### WYK 20 het 3249 kiesers

| Stemdistrik | Stemlokaal             | Getal kiesers |
|-------------|------------------------|---------------|
| 43530038    | NONGOMA PRIMARY SCHOOL | 788           |
| 43503443    | NKABANE SCHOOL         | 470           |
| 43502778    | MANZIMAKHULU SCHOOL    | 678           |
| 43500855    | NGXONGWANE SCHOOL      | 832           |
| 43500844    | NQABA YEMBUBE SCHOOL   | 481           |