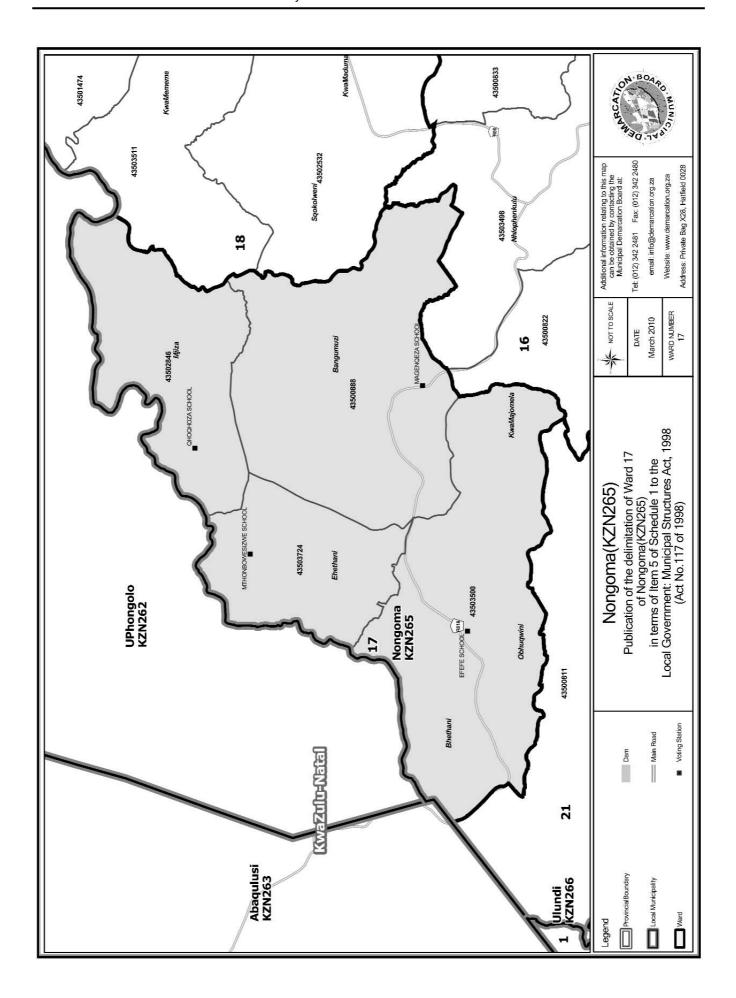

#### WARD 17 comprises of a total of 3477 registered voters

| Voting District | Voting Station        | Number of Voters |
|-----------------|-----------------------|------------------|
| 43502846        | QHOQHOZA SCHOOL       | 764              |
| 43503500        | EFEFE SCHOOL          | 1023             |
| 43503724        | MTHONBOWESIZWE SCHOOL | 726              |
| 43500888        | MAGENQEZA SCHOOL      | 964              |

#### WYK 17 het 3477 kiesers

| Stemdistrik | Stemlokaal            | Getal kiesers |
|-------------|-----------------------|---------------|
| 43500888    | MAGENQEZA SCHOOL      | 964           |
| 43503724    | MTHONBOWESIZWE SCHOOL | 726           |
| 43502846    | QHOQHOZA SCHOOL       | 764           |
| 43503500    | EFEFE SCHOOL          | 1023          |