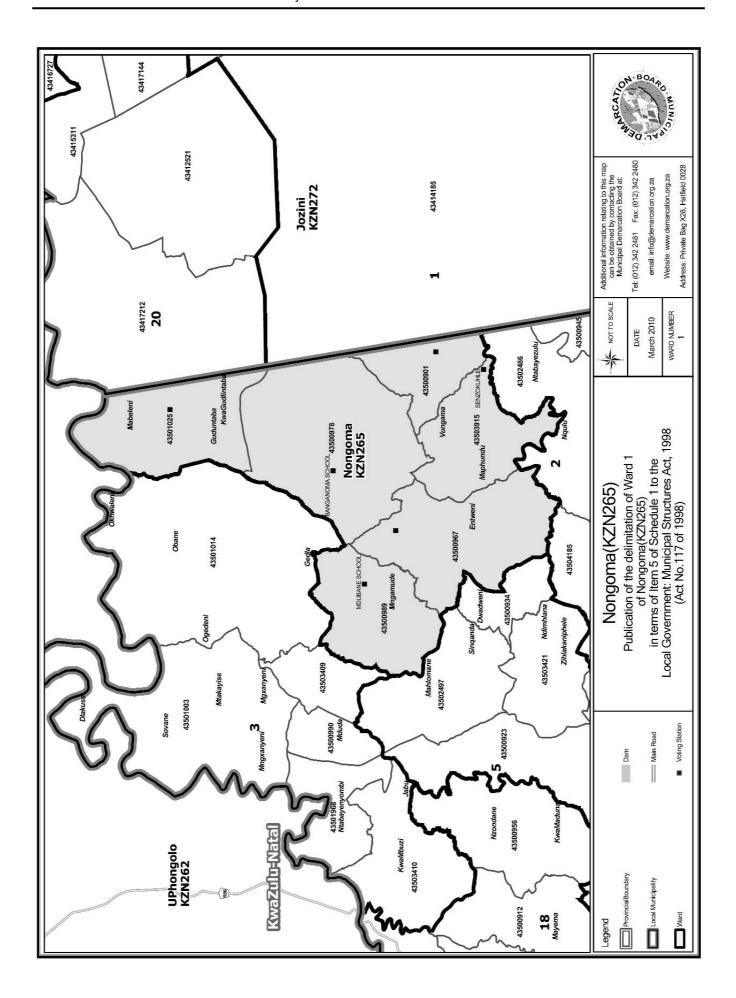

An overview map of the boundary of the municipality, with the boundaries of the wards within the municipal boundary, and a map of each ward are attached. In case of a discrepancy between a map and this schedule, the map will prevail.

#### WARD 1 comprises of a total of 3873 registered voters

| Voting District | Voting Station           | Number of Voters |
|-----------------|--------------------------|------------------|
| 43500901        | ENTABENIYEZULU SCHOOL    | 372              |
| 43503915        | SENZOKUHLE               | 413              |
| 43500967        | MANDLAKAZI JUNIOR SCHOOL | 1147             |
| 43500978        | BANGANOMA SCHOOL         | 808              |
| 43500989        | MDUBANE SCHOOL           | 547              |
| 43501025        | OBANE SCHOOL             | 586              |

'n Oorsigkaart van die munisipale grens met die grense van die wyke binne die munisipale grens, en 'n kaart van elke wyk, is aangeheg. Ingeval van 'n verskil tussen 'n kaart en hierdie bylae, sal die kaart geld.

#### WYK 1 het 3873 kiesers

| Stemdistrik | Stemlokaal               | Getal kiesers |
|-------------|--------------------------|---------------|
| 43500901    | ENTABENIYEZULU SCHOOL    | 372           |
| 43500967    | MANDLAKAZI JUNIOR SCHOOL | 1147          |
| 43500978    | BANGANOMA SCHOOL         | 808           |
| 43500989    | MDUBANE SCHOOL           | 547           |
| 43501025    | OBANE SCHOOL             | 586           |
| 43503915    | SENZOKUIILE              | 413           |