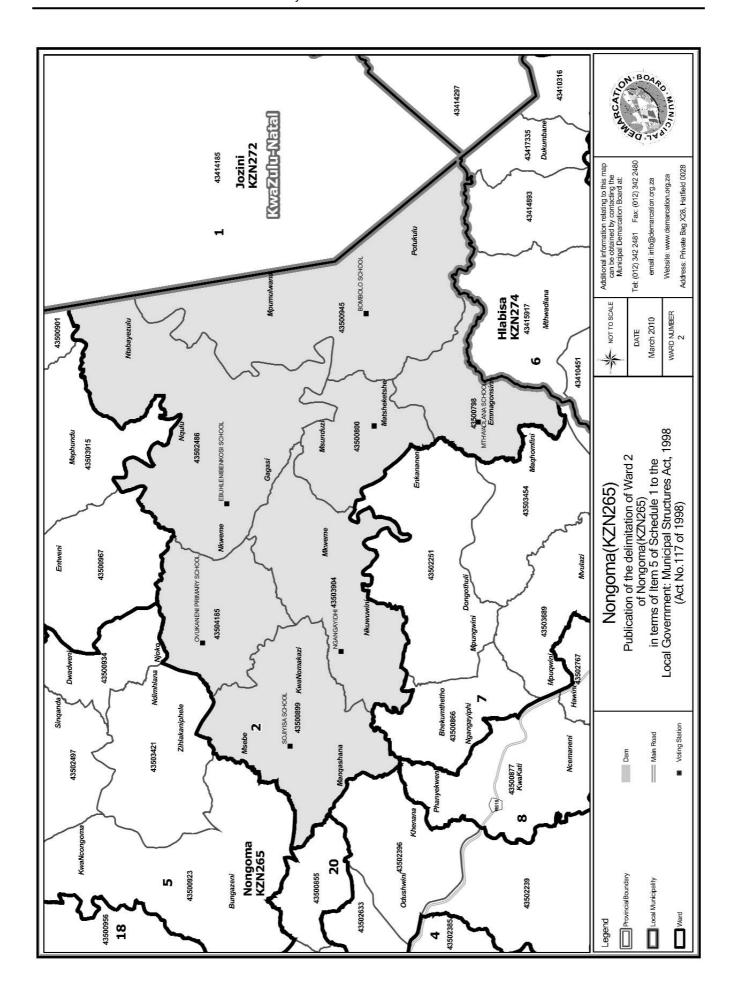

### WARD 2 comprises of a total of 3850 registered voters

| Voting District | Voting Station                | Number of Voters |
|-----------------|-------------------------------|------------------|
| 43500798        | MTHWADLANA SCHOOL             | 401              |
| 43500800        | NDEMA COMBINED PRIMARY SCHOOL | 500              |
| 43500899        | SOЛYISA SCHOOL                | 858              |
| 43504185        | OVUKANENI PRIMARY SCHOOL      | 289              |
| 43500945        | BOMBOLO SCHOOL                | 767              |
| 43502486        | EBUHLENIBENKOSI SCHOOL        | 726              |
| 43503904        | NGANGAYIDHI                   | 309              |

#### WYK 2 het 3850 kiesers

| Stemdistrik | Stemlokaal                    | Getal kiesers |
|-------------|-------------------------------|---------------|
| 43503904    | NGANGAYIDHI                   | 309           |
| 43500800    | NDEMA COMBINED PRIMARY SCHOOL | 500           |
| 43500798    | MTHWADLANA SCHOOL             | 401           |
| 43500899    | SOJIYISA SCHOOL               | 858           |
| 43504185    | OVUKANENI PRIMARY SCI IOOL    | 289           |
| 43500945    | BOMBOLO SCHOOL                | 767           |
| 43502486    | EBUHLENIBENKOSI SCHOOL        | 726           |