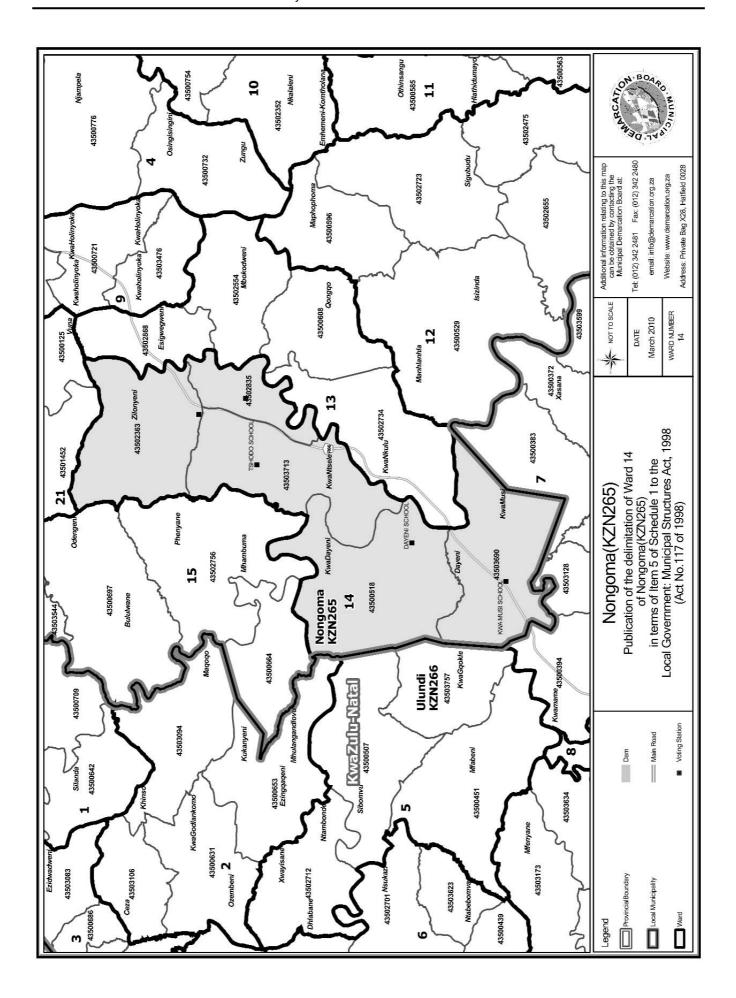

#### WARD 14 comprises of a total of 3845 registered voters

| Voting District | Voting Station    | Number of Voters |
|-----------------|-------------------|------------------|
| 43502363        | MAHLOMBE SCHOOL   | 884              |
| 43503713        | TSHODO SCHOOL     | 648              |
| 43500518        | DAYENI SCHOOL     | 1171             |
| 43503690        | KWA MUSI SCHOOL   | 719              |
| 43502835        | ST EMANUEL SCHOOL | 423              |

#### WYK 14 het 3845 kiesers

| Stemdistrik | Stemlokaal        | Getal kiesers |
|-------------|-------------------|---------------|
| 43503690    | KWA MUSI SCHOOL   | 719           |
| 43503713    | TSHODO SCHOOL     | 648           |
| 43502835    | ST EMANUEL SCHOOL | 423           |
| 43502363    | MAHLOMBE SCHOOL   | 884           |
| 43500518    | DAYENI SCHOOL     | 1171          |