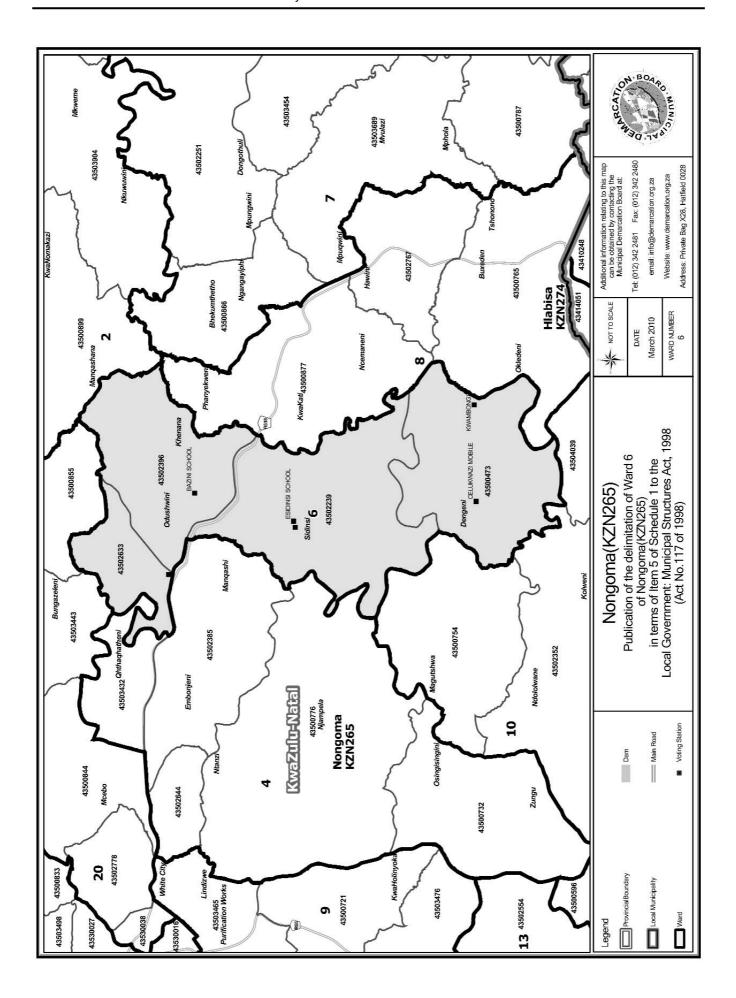

An overview map of the boundary of the municipality, with the boundaries of the wards within the municipal boundary, and a map of each ward are attached. In case of a discrepancy between a map and this schedule, the map will prevail.

#### WARD 6 comprises of a total of 3649 registered voters

| Voting District | Voting Station                | Number of Voters |
|-----------------|-------------------------------|------------------|
| 43502239        | NONGOMA CORRECTIONAL SERVICES | 1109             |
| 43500473        | CELUKWAZI MOBILE              | 473              |
| 43502633        | MANDLAKAZI TRIBAL COURT       | 1288             |
| 43502396        | BAZINI SCHOOL                 | 779              |

#### WYK 6 het 3649 kiesers

| Stemdistrik | Stemlokaal                    | Getal kiesers |
|-------------|-------------------------------|---------------|
| 43502633    | MANDLAKAZI TRIBAL COURT       | 1288          |
| 43502239    | NONGOMA CORRECTIONAL SERVICES | 1109          |
| 43500473    | CELUKWAZI MOBILE              | 473           |
| 43502396    | BAZINI SCHOOL                 | 779           |