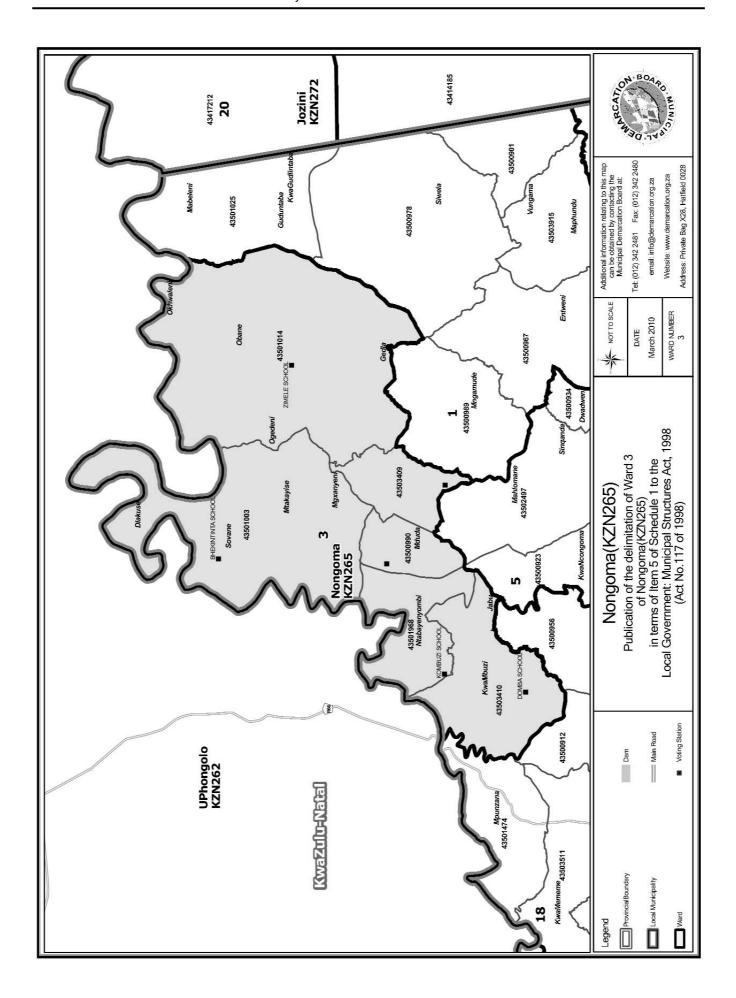

#### WARD 3 comprises of a total of 4125 registered voters

| Voting District | Voting Station      | Number of Voters |
|-----------------|---------------------|------------------|
| 43501003        | BHEKINTINTA SCHOOL  | 1244             |
| 43501968        | KOMBUZI SCHOOL      | 918              |
| 43501014        | ZIMELE SCHOOL       | 324              |
| 43500990        | BHAQALESIZWE SCHOOL | 571              |
| 43503410        | DOMBA SCHOOL        | 590              |
| 43503409        | NGENGENI SCHOOL     | 478              |

#### WYK 3 het 4125 kiesers

| Stemdistrik | Stemlokaal          | Getal kiesers |
|-------------|---------------------|---------------|
| 43500990    | BHAQALESIZWE SCHOOL | 571           |
| 43501003    | BHEKINTINTA SCHOOL  | 1244          |
| 43501014    | ZIMELE SCHOOL       | 324           |
| 43501968    | KOMBUZI SCHOOL      | 918           |
| 43503409    | NGENGENI SCHOOL     | 478           |
| 43503410    | DOMBA SCHOOL        | 590           |