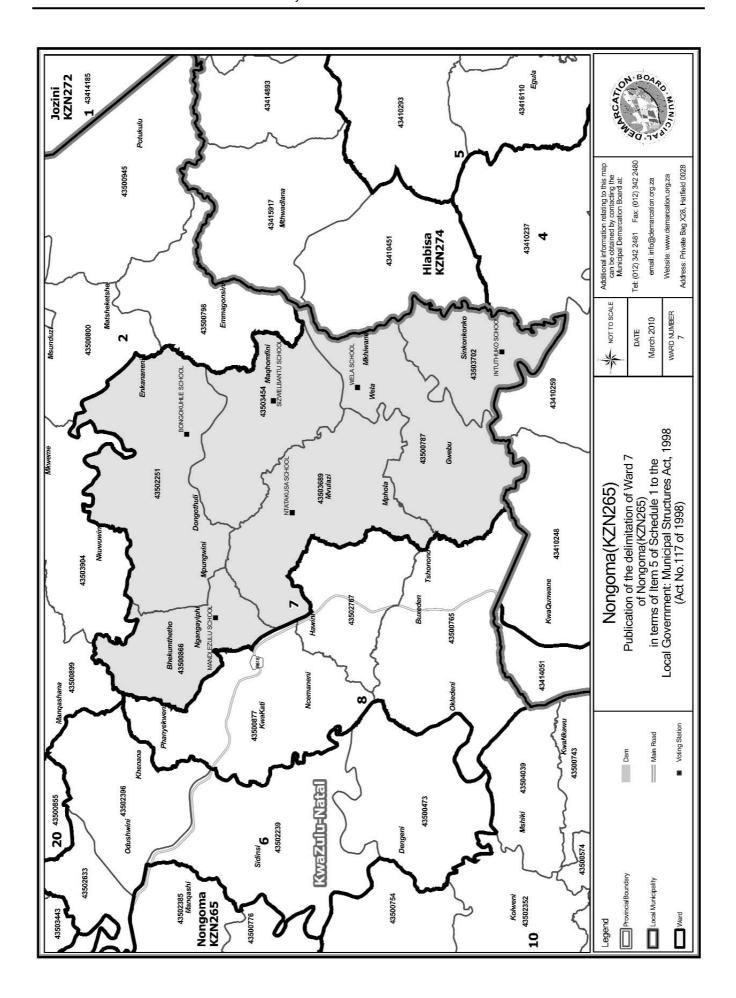

An overview map of the boundary of the municipality, with the boundaries of the wards within the municipal boundary, and a map of each ward are attached. In case of a discrepancy between a map and this schedule, the map will prevail.

#### WARD 7 comprises of a total of 3450 registered voters

| Voting District | Voting Station     | Number of Voters |
|-----------------|--------------------|------------------|
| 43502251        | BONGOKUHLE SCHOOL  | 594              |
| 43503689        | NTATAKUSA SCHOOL   | 209              |
| 43500866        | MANDLEZULU SCHOOL  | 882              |
| 43500787        | WELA SCHOOL        | 1286             |
| 43503702        | INTUTHUKO SCHOOL   | 226              |
| 43503454        | SIZWELBANTU SCHOOL | 253              |

#### WYK 7 het 3450 kiesers

| Stemdistrik | Stemlokaal         | Getal kiesers |
|-------------|--------------------|---------------|
| 43500866    | MANDLEZULU SCHOOL  | 882           |
| 43503702    | INTUTHUKO SCHOOL   | 226           |
| 43503689    | NTATAKUSA SCHOOL   | 209           |
| 43503454    | SIZWELBANTU SCHOOL | 253           |
| 43500787    | WELA SCHOOL        | 1286          |
| 43502251    | BONGOKUHLE SCHOOL  | 594           |