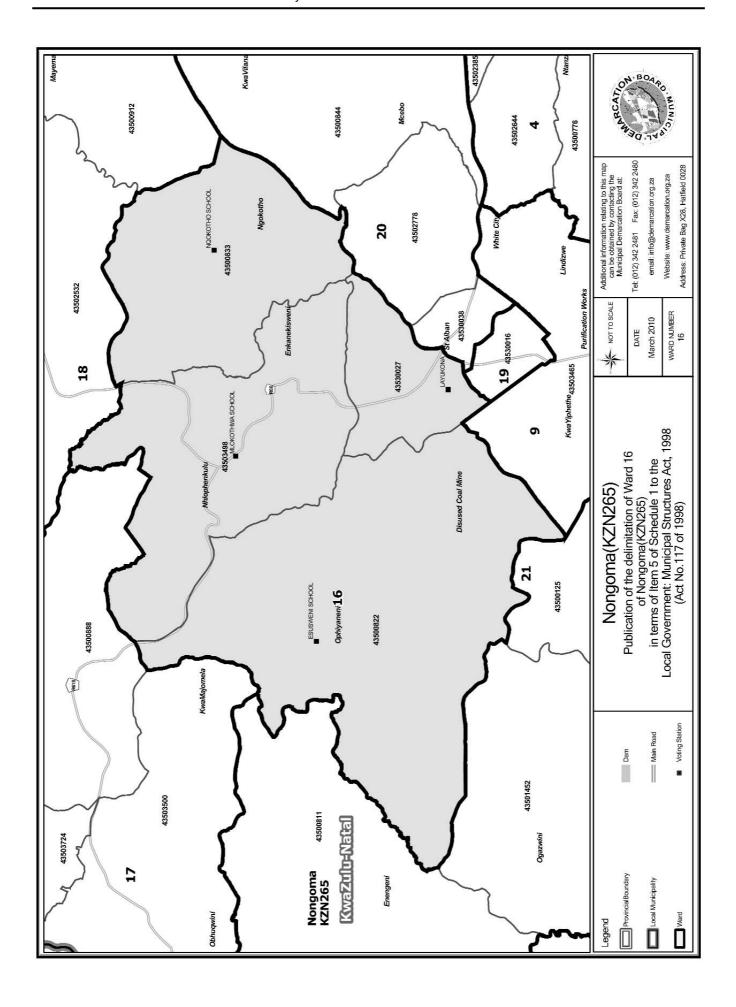

#### WARD 16 comprises of a total of 3637 registered voters

| Voting District | Voting Station   | Number of Voters |
|-----------------|------------------|------------------|
| 43503498        | MLOKOTHWA SCHOOL | 1040             |
| 43530027        | LAYUKONA         | 1158             |
| 43500822        | ESUSWENI SCHOOL  | 770              |
| 43500833        | NQOKOTHO SCHOOL  | 669              |

#### WYK 16 het 3637 kiesers

| Stemdistrik | Stemlokaal       | Getal kiesers |
|-------------|------------------|---------------|
| 43500822    | ESUSWENI SCHOOL  | 770           |
| 43530027    | LAYUKONA         | 1158          |
| 43500833    | NQOKOTHO SCHOOL  | 669           |
| 43503498    | MLOKOTHWA SCHOOL | 1040          |