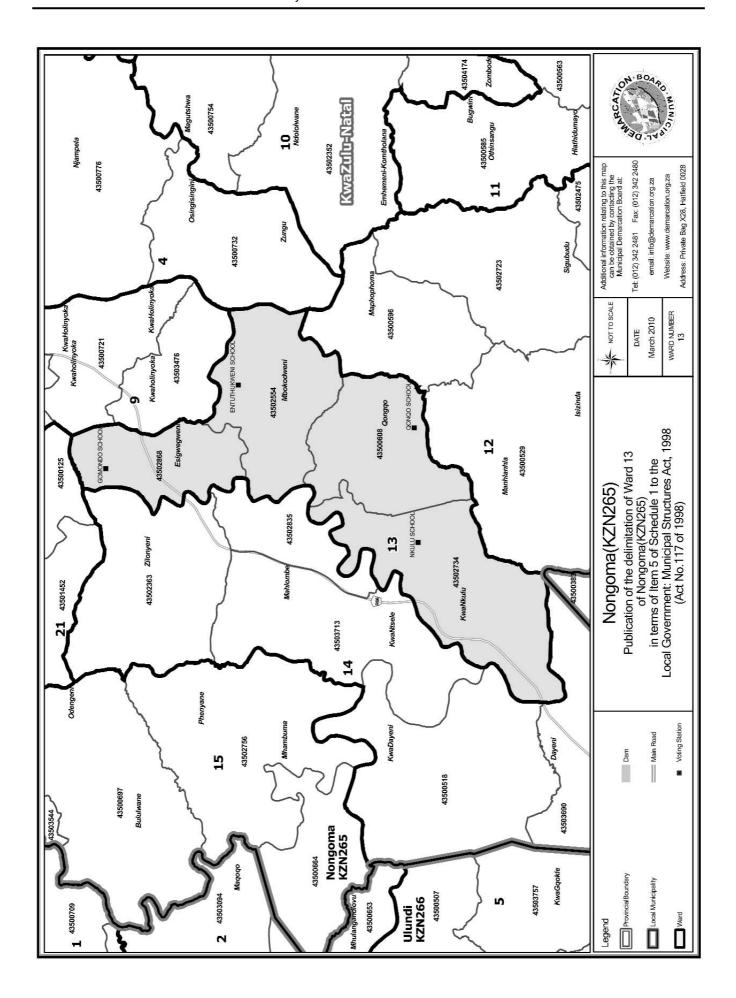

An overview map of the boundary of the municipality, with the boundaries of the wards within the municipal boundary, and a map of each ward are attached. In case of a discrepancy between a map and this schedule, the map will prevail.

#### WARD 13 comprises of a total of 3355 registered voters

| Voting District | Voting Station      | Number of Voters |
|-----------------|---------------------|------------------|
| 43502868        | GOMONDO SCHOOL      | 1223             |
| 43502734        | NKULU SCHOOL        | 584              |
| 43502554        | ENTUTHUKWENI SCHOOL | 710              |
| 43500608        | QONQO SCHOOL        | 838              |

'n Oorsigkaart van die munisipale grens met die grense van die wyke binne die munisipale grens, en 'n kaart van elke wyk, is aangeheg. Ingeval van 'n verskil tussen 'n kaart en hierdie bylae, sal die kaart geld.

#### WYK 13 het 3355 kiesers

| Stemdistrik | Stemlokaal          | Getal kiesers |
|-------------|---------------------|---------------|
| 43500608    | QONQO SCHOOL        | 838           |
| 43502734    | NKULU SCHOOL        | 584           |
| 43502868    | GOMONDO SCHOOL      | 1223          |
| 43502554    | ENTUTHUKWENI SCHOOL | 710           |