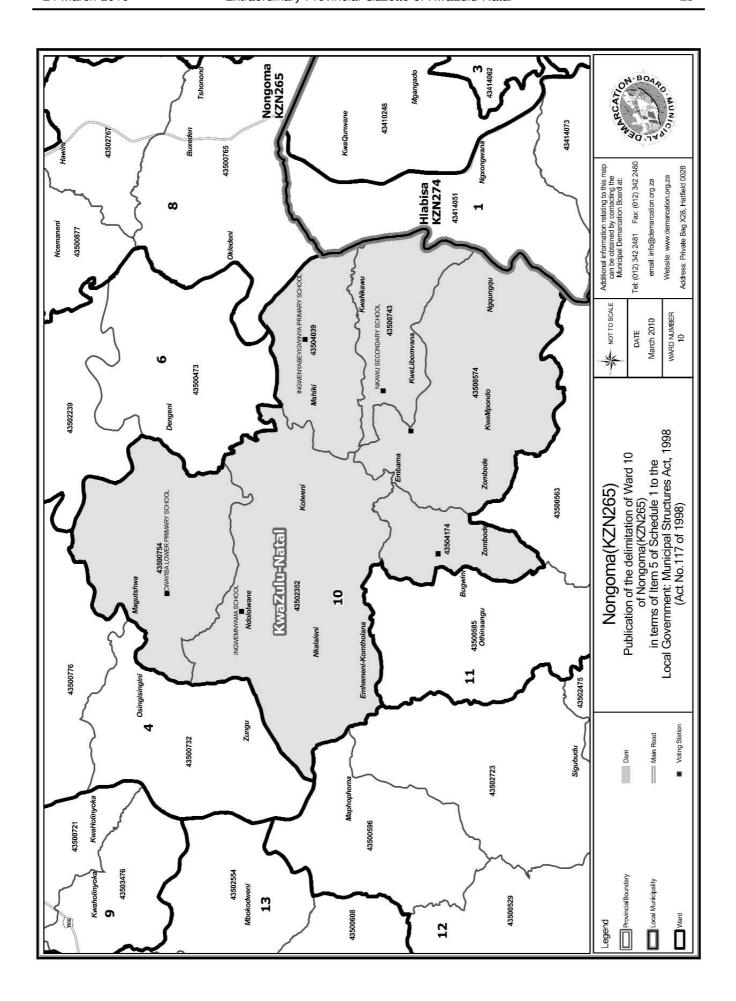

An overview map of the boundary of the municipality, with the boundaries of the wards within the municipal boundary, and a map of each ward are attached. In case of a discrepancy between a map and this schedule, the map will prevail.

#### WARD 10 comprises of a total of 3650 registered voters

| Voting District | Voting Station                    | Number of Voters |
|-----------------|-----------------------------------|------------------|
| 43500574        | LETHUKUKHANYA PRIMARY SCHOOL      | 1031             |
| 43500743        | NKAWU SECONDARY SCHOOL            | 281              |
| 43500754        | CWAYISA LOWER PRIMARY SCHOOL      | 623              |
| 43504174        | NOKWANE HIGH SCHOOL               | 210              |
| 43504039        | INGWENYABEYIGWINYA PRIMARY SCHOOL | 154              |
| 43502352        | INGWEMNYAMA SCHOOL                | 1351             |

'n Oorsigkaart van die munisipale grens met die grense van die wyke binne die munisipale grens, en 'n kaart van elke wyk, is aangeheg. Ingeval van 'n verskil tussen 'n kaart en hierdie bylae, sal die kaart geld.

#### WYK 10 het 3650 kiesers

| Stemdistrik | Stemlokaal                        | Getal kiesers |
|-------------|-----------------------------------|---------------|
| 43504039    | INGWENYABEYIGWINYA PRIMARY SCHOOL | 154           |
| 43502352    | INGWEMNYAMA SCHOOL                | 1351          |
| 43504174    | NOKWANE HIGH SCHOOL               | 210           |
| 43500743    | NKAWU SECONDARY SCHOOL            | 281           |
| 43500754    | CWAYISA LOWER PRIMARY SCHOOL      | 623           |
| 43500574    | LETHUKUKHANYA PRIMARY SCHOOL      | 1031          |