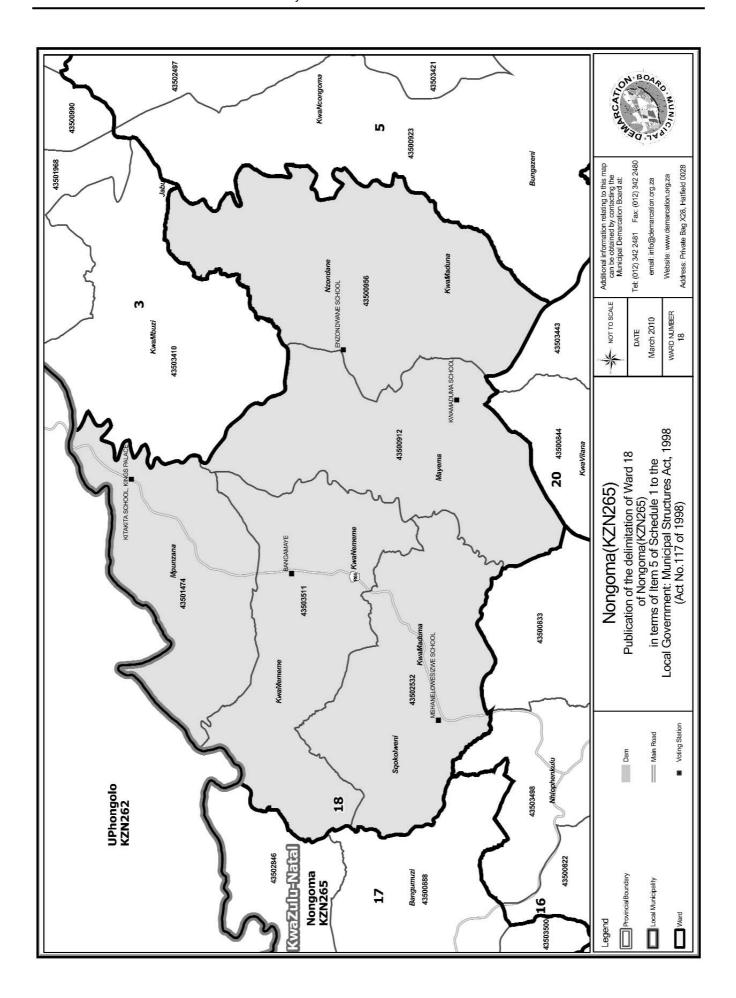

#### WARD 18 comprises of a total of 4037 registered voters

| Voting District | Voting Station                | Number of Voters |
|-----------------|-------------------------------|------------------|
| 43500956        | ENZONDWANE SCHOOL             | 624              |
| 43503511        | BANGAMAYE                     | 1239             |
| 43501474        | KITAKITA SCHOOL, KINGS PALACE | 561              |
| 43500912        | KWAMADUMA SCHOOL              | 601              |
| 43502532        | MSHANELOWESIZWE SCHOOL        | 1012             |

#### WYK 18 het 4037 kiesers

| Stemdistrik | Stemlokaal                    | Getal kiesers |
|-------------|-------------------------------|---------------|
| 43503511    | BANGAMAYE                     | 1239          |
| 43500956    | ENZONDWANE SCHOOL             | 624           |
| 43501474    | KITAKITA SCHOOL, KINGS PALACE | 561           |
| 43500912    | KWAMADUMA SCHOOL              | 601           |
| 43502532    | MSHANELOWESIZWE SCHOOL        | 1012          |