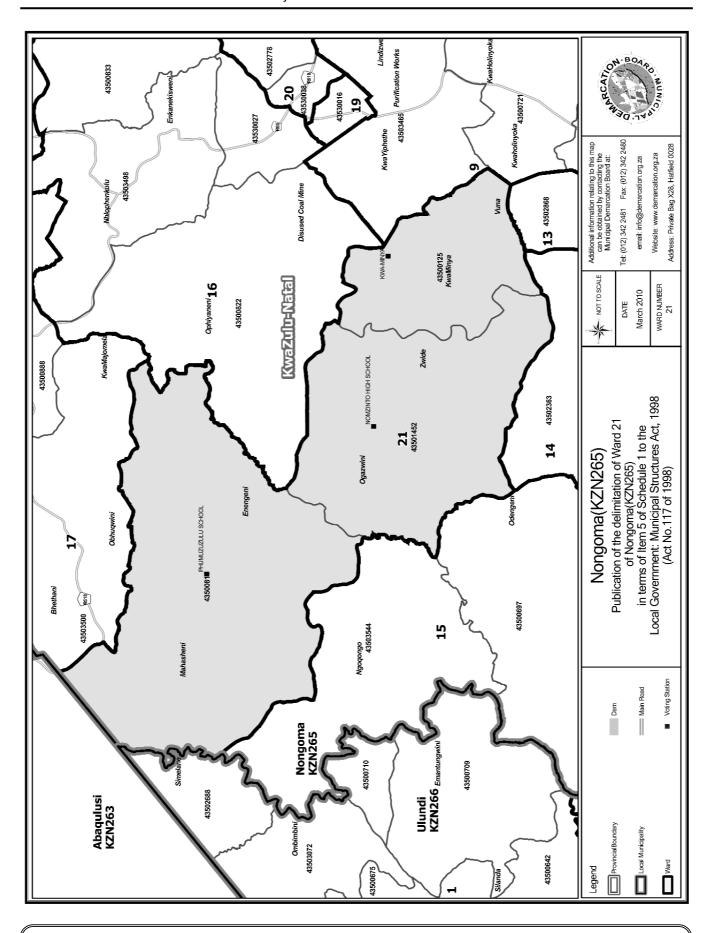

#### WARD 21 comprises of a total of 3105 registered voters

| Voting District | Voting Station       | Number of Voters |
|-----------------|----------------------|------------------|
| 43500125        | KWA-MINYA            | 751              |
| 43500811        | PHUMUZUZULU SCHOOL   | 1773             |
| 43501452        | NOMZINTO HIGH SCHOOL | 581              |

#### WYK 21 het 3105 kiesers

| Stemdistrik | Stemlokaal           | Getal kiesers |
|-------------|----------------------|---------------|
| 43500811    | PHUMUZUZULU SCHOOL   | 1773          |
| 43500125    | KWA-MINYA            | 751           |
| 43501452    | NOMZINTO HIGH SCHOOL | 581           |