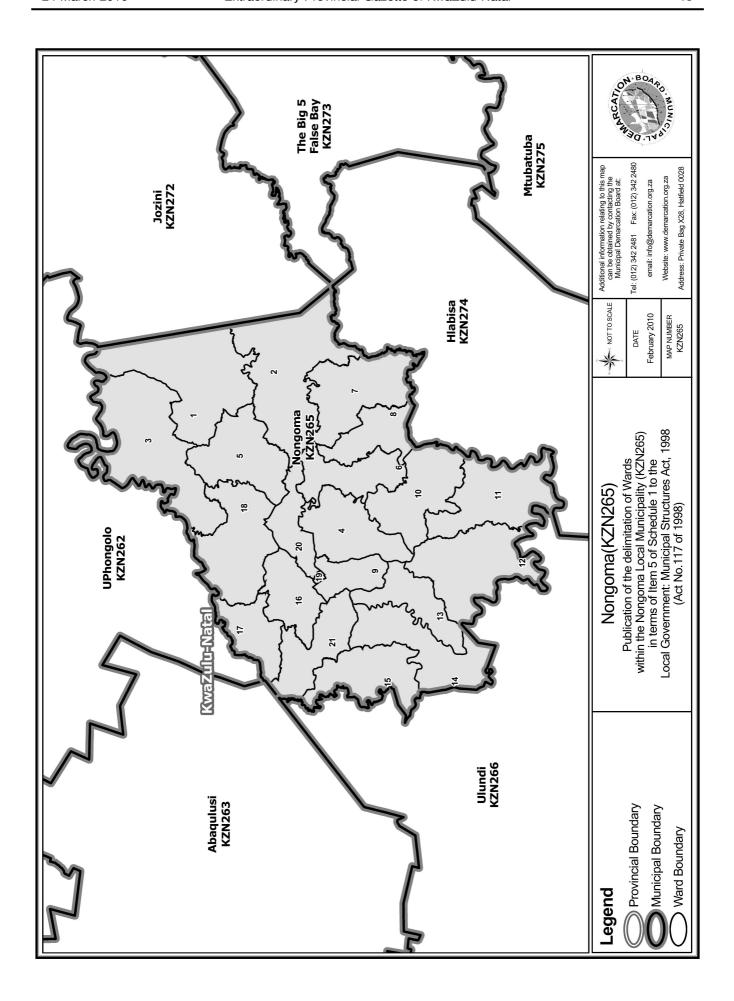

An overview map of the boundary of the municipality, with the boundaries of the wards within the municipal boundary, and a map of each ward are attached. In case of a discrepancy between a map and this schedule, the map will prevail.

'n Oorsigkaart van die munisipale grens met die grense van die wyke binne die munisipale grens, en 'n kaart van elke wyk, is aangeheg. Ingeval van 'n verskil tussen 'n kaart en hierdie bylae, sal die kaart geld.