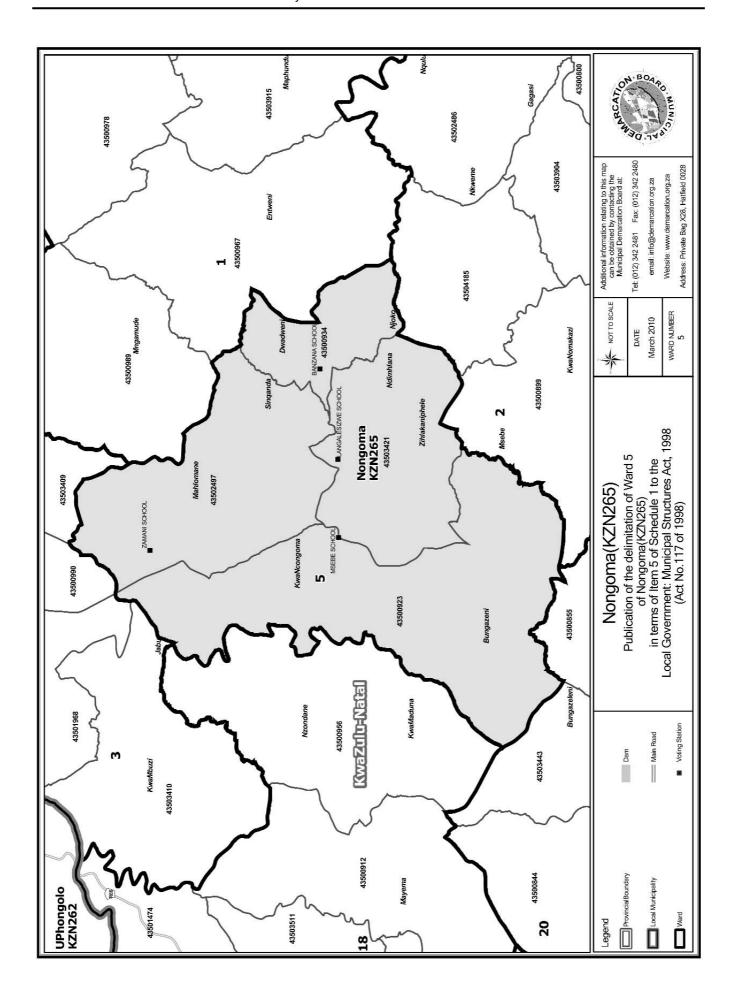

#### WARD 5 comprises of a total of 3522 registered voters

| Voting District | Voting Station      | Number of Voters |
|-----------------|---------------------|------------------|
| 43503421        | LANGALESIZWE SCHOOL | 437              |
| 43502497        | ZAMANI SCHOOL       | 565              |
| 43500934        | BANZANA SCHOOL      | 1221             |
| 43500923        | MSEBE SCHOOL        | 1299             |

#### WYK 5 het 3522 kiesers

| Stemdistrik | Stemlokaal          | Getal kiesers |
|-------------|---------------------|---------------|
| 43500923    | MSEBE SCHOOL        | 1299          |
| 43503421    | LANGALESIZWE SCHOOL | 437           |
| 43500934    | BANZANA SCHOOL      | 1221          |
| 43502497    | ZAMANI SCHOOL       | 565           |