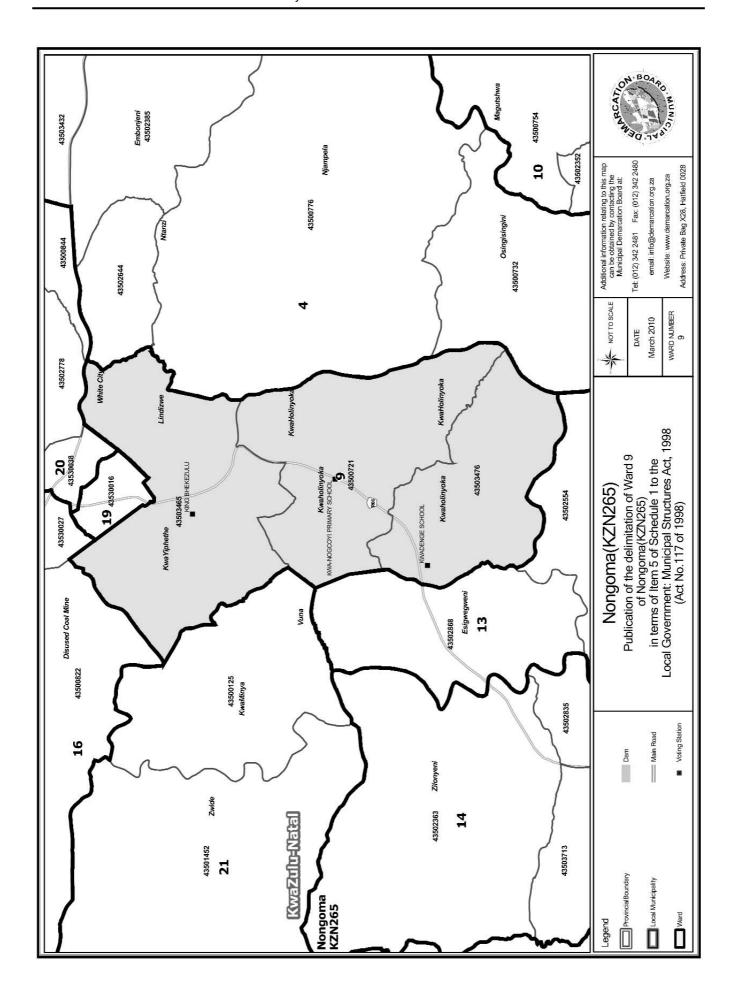

An overview map of the boundary of the municipality, with the boundaries of the wards within the municipal boundary, and a map of each ward are attached. In case of a discrepancy between a map and this schedule, the map will prevail.

#### WARD 9 comprises of a total of 3689 registered voters

| Voting District | Voting Station             | Number of Voters |
|-----------------|----------------------------|------------------|
| 43500721        | KWA-NOGCOYI PRIMARY SCHOOL | 1545             |
| 43503465        | KING BHEKEZULU             | 1388             |
| 43503476        | KWADENGE SCHOOL            | 756              |

#### WYK 9 het 3689 kiesers

| Stemdistrik | Stemlokaal                 | Getal kiesers |
|-------------|----------------------------|---------------|
| 43503465    | KING BHEKEZULU             | 1388          |
| 43500721    | KWA-NOGCOYI PRIMARY SCHOOL | 1545          |
| 43503476    | KWADENGE SCHOOL            | 756           |