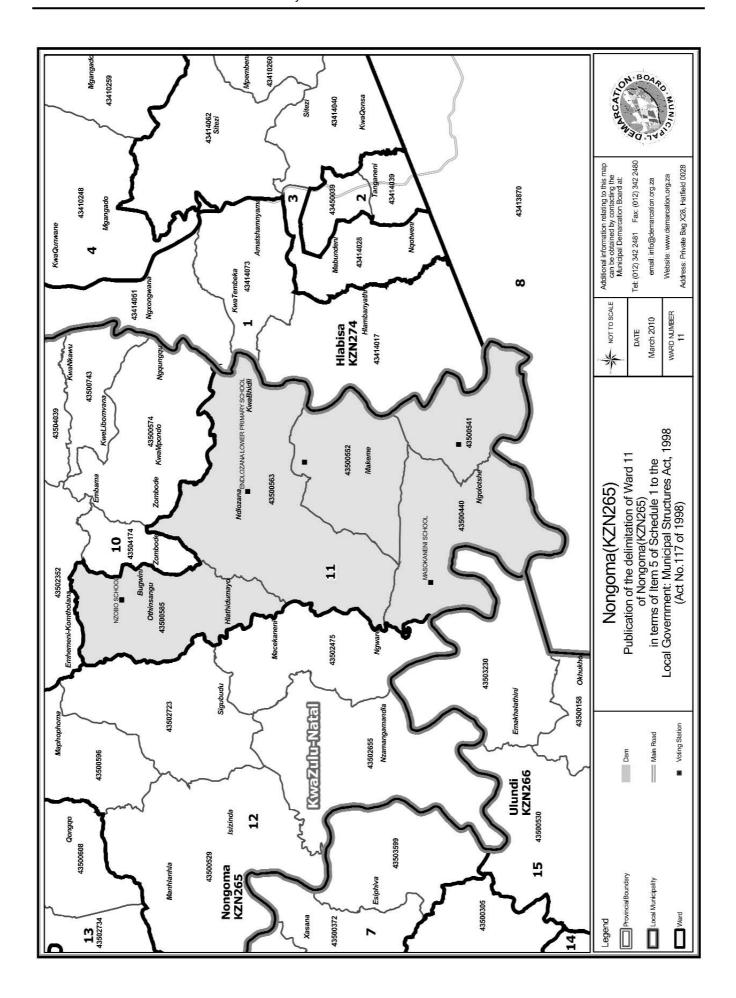

An overview map of the boundary of the municipality, with the boundaries of the wards within the municipal boundary, and a map of each ward are attached. In case of a discrepancy between a map and this schedule, the map will prevail.

#### WARD 11 comprises of a total of 3603 registered voters

| Voting District | Voting Station                    | Number of Voters |
|-----------------|-----------------------------------|------------------|
| 43500585        | NZOBO SCHOOL                      | 1163             |
| 43500552        | MAKHEME COMBINED PRIMARY SCHOOL   | 449              |
| 43500563        | ENDLOZANA LOWER PRIMARY SCHOOL    | 742              |
| 43500440        | MASOKANENI SCHOOL                 | 523              |
| 43500541        | NGOLOTSHA COMBINED PRIMARY SCHOOL | 726              |

'n Oorsigkaart van die munisipale grens met die grense van die wyke binne die munisipale grens, en 'n kaart van elke wyk, is aangeheg. Ingeval van 'n verskil tussen 'n kaart en hierdie bylae, sal die kaart geld.

#### WYK 11 het 3603 kiesers

| Stemdistrik | Stemlokaal                        | Getal kiesers |
|-------------|-----------------------------------|---------------|
| 43500541    | NGOLOTSHA COMBINED PRIMARY SCHOOL | 726           |
| 43500563    | ENDLOZANA LOWER PRIMARY SCHOOL    | 742           |
| 43500440    | MASOKANENI SCHOOL                 | 523           |
| 43500585    | NZOBO SCHOOL                      | 1163          |
| 43500552    | MAKHEME COMBINED PRIMARY SCHOOL   | 449           |