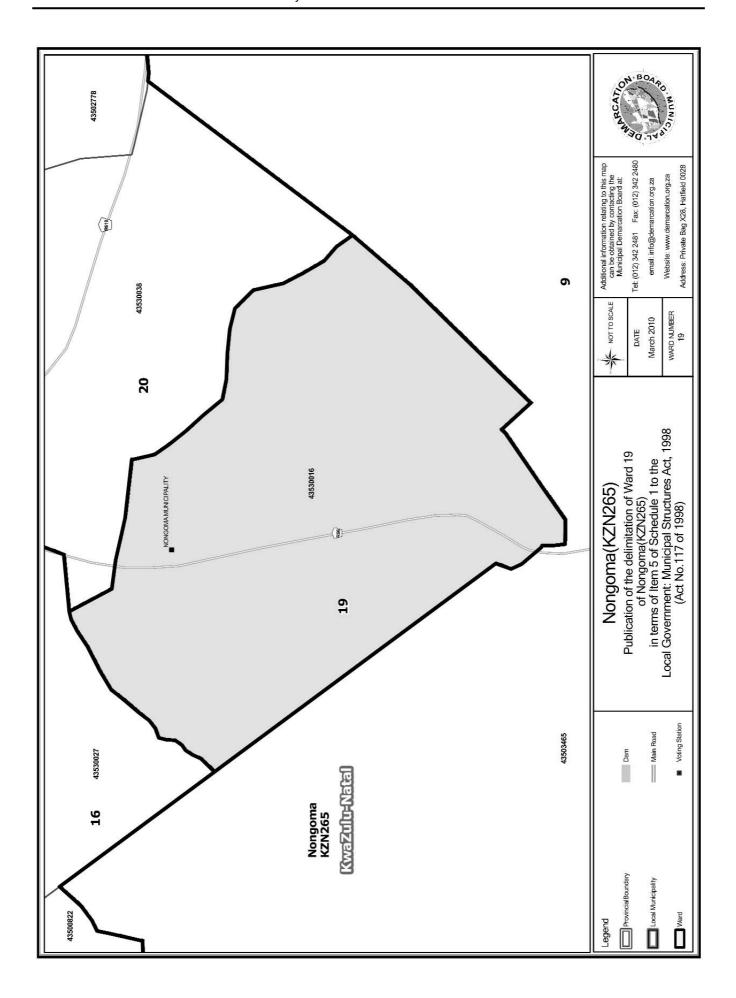

#### WARD 19 comprises of a total of 3457 registered voters

| Voting District | Voting Station       | Number of Voters |
|-----------------|----------------------|------------------|
| 43530016        | NONGOMA MUNICIPALITY | 3457             |

#### WYK 19 het 3457 kiesers

|   | Stemdistrik | Stemlokaal           | Getal kiesers |
|---|-------------|----------------------|---------------|
| Ì | 43530016    | NONGOMA MUNICIPALITY | 3457          |