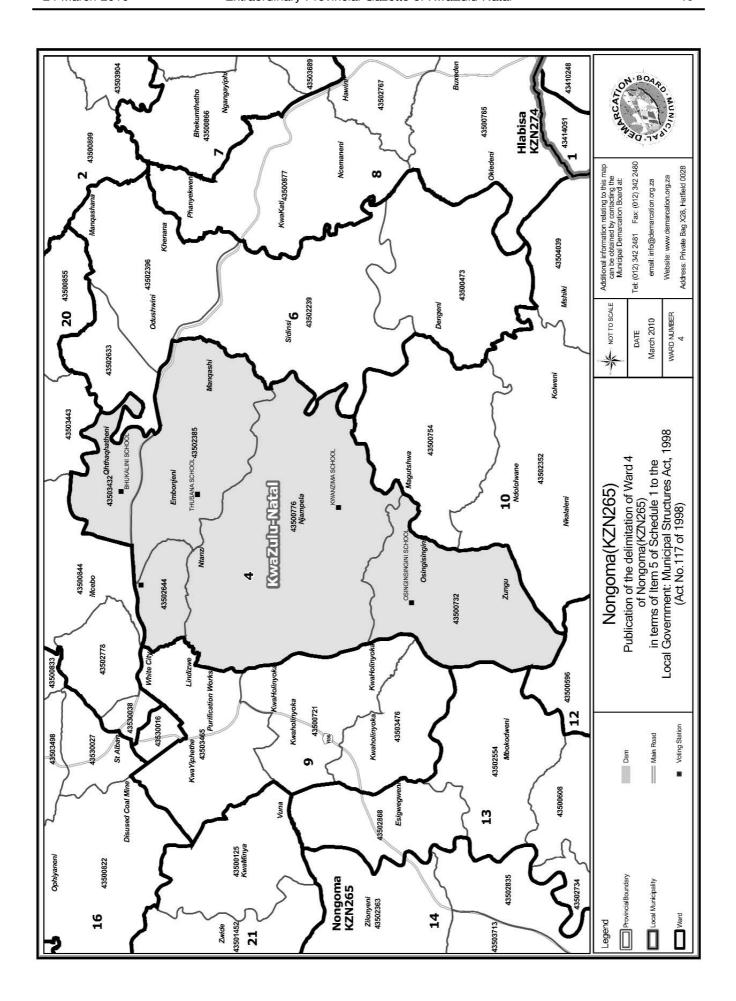

#### WARD 4 comprises of a total of 3492 registered voters

| Voting District | Voting Station         | Number of Voters |
|-----------------|------------------------|------------------|
| 43503432        | BHUKALINI SCHOOL       | 447              |
| 43500732        | OSINGINSINGINI SCIIOOL | 1002             |
| 43502385        | THUSANA SCHOOL         | 477              |
| 43500776        | KWANZIMA SCHOOL        | 968              |
| 43502644        | MANGQWASHU SCHOOL      | 598              |

#### WYK 4 het 3492 kiesers

| Stemdistrik | Stemlokaal            | Getal kiesers |
|-------------|-----------------------|---------------|
| 43500732    | OSINGINSINGINI SCHOOL | 1002          |
| 43500776    | KWANZIMA SCHOOL       | 968           |
| 43502385    | THUSANA SCHOOL        | 477           |
| 43502644    | MANGQWASHU SCHOOL     | 598           |
| 43503432    | BHUKALINI SCHOOL      | 447           |