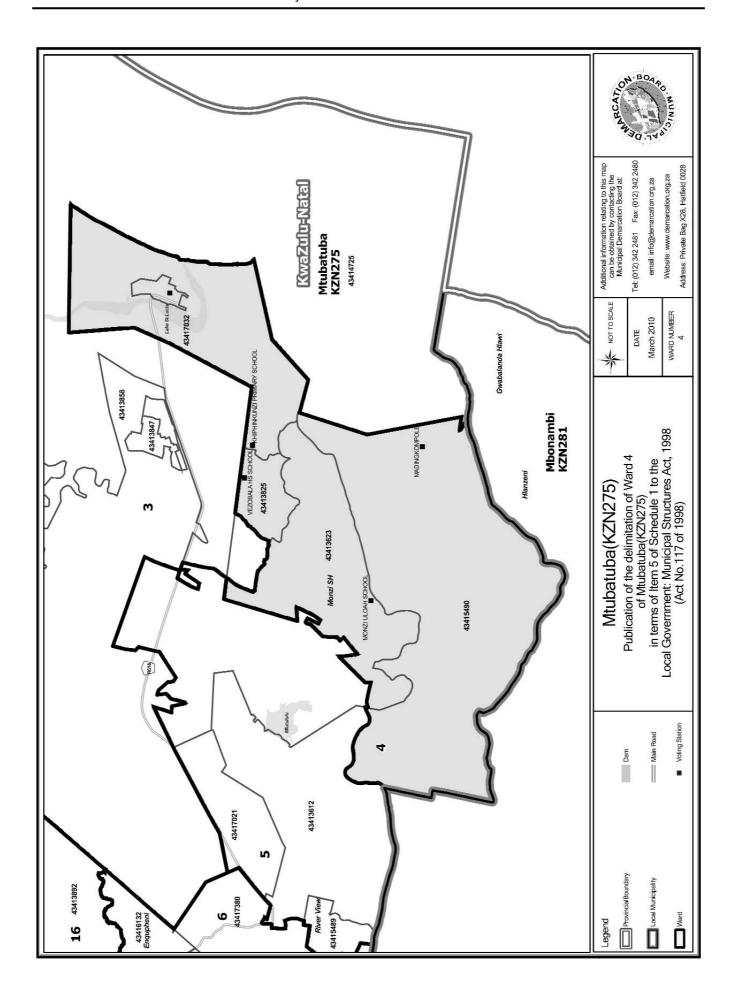

# WARD 4 comprises of a total of 3959 registered voters

| Voting District    | Voting Station               | Number of Voters |
|--------------------|------------------------------|------------------|
| 43417032           | KHIPHINKUNZI PRIMARY SCHOOL  | 605              |
| 43415490           | MADINGKOMPOLE                | 845              |
| 43490011           | ARRIE VIVIERS GEMEENSKAPSAAL | 929              |
| 43413623           | MONZI ULOAH SCHOOL           | 934              |
| 43413825 (Portion) | VEZOBALA HS SCHOOL           | 646              |

# WYK 4 het 3959 kiesers

| Stemdistrik         | Stemlokaal                   | Getal kiesers |
|---------------------|------------------------------|---------------|
| 43413825 (Gedeelte) | VEZOBALA HS SCHOOL           | 646           |
| 43413623            | MONZI ULOAH SCHOOL           | 934           |
| 43415490            | MADINGKOMPOLE                | 845           |
| 43417032            | KHIPHINKUNZI PRIMARY SCHOOL  | 605           |
| 43490011            | ARRIE VIVIERS GEMEENSKAPSAAL | 929           |