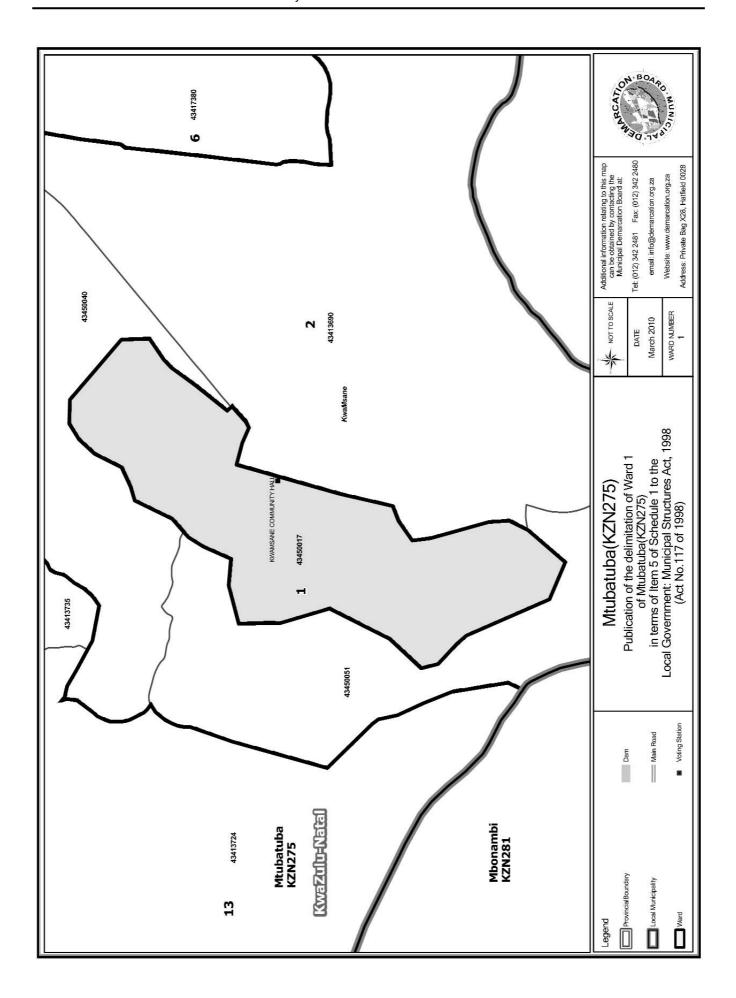

# WARD 1 comprises of a total of 4036 registered voters

| Voting District | Voting Station          | Number of Voters |
|-----------------|-------------------------|------------------|
| 43450017        | KWAMSANE COMMUNITY HALL | 4036             |

# WYK 1 het 4036 kiesers

|   | Stemdistrik | Stemlokaal              | Getal kiesers |
|---|-------------|-------------------------|---------------|
| 1 | 43450017    | KWAMSANE COMMUNITY HALL | 4036          |