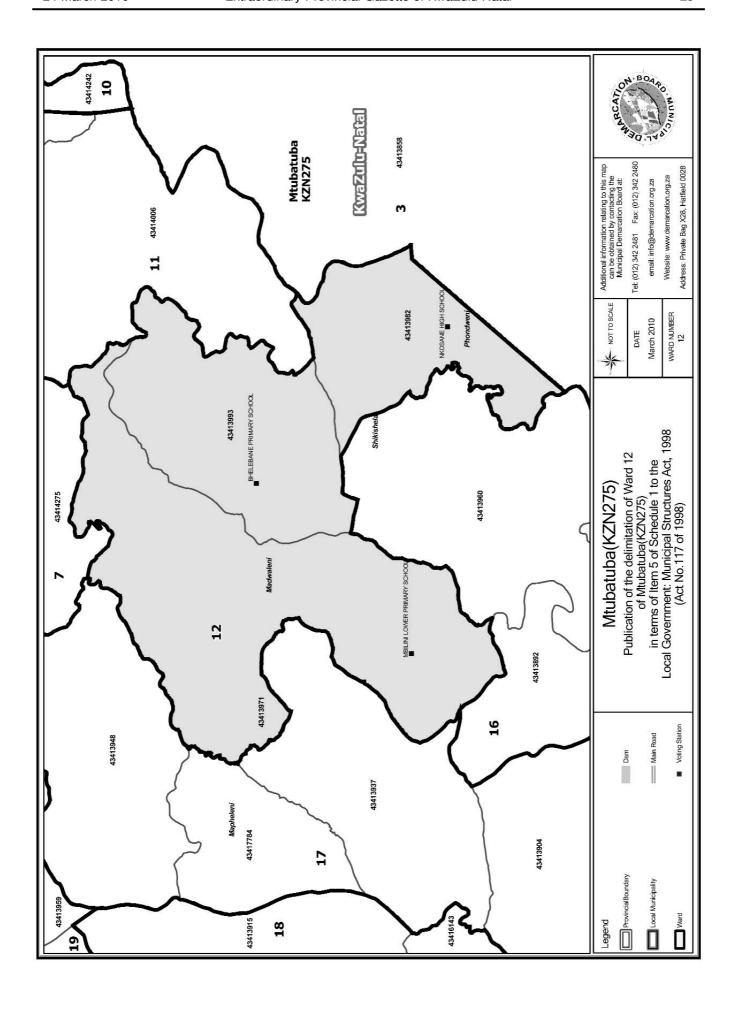

# WARD 12 comprises of a total of 4172 registered voters

| Voting District | Voting Station               | Number of Voters |
|-----------------|------------------------------|------------------|
| 43413993        | BHELEBANE PRIMARY SCHOOL     | 1321             |
| 43413982        | NKOSANE HIGH SCHOOL          | 2318             |
| 43413971        | MBILINI LOWER PRIMARY SCHOOL | 533              |

# WYK 12 het 4172 kiesers

| Stemdistrik | Stemlokaal                   | Getal kiesers |
|-------------|------------------------------|---------------|
| 43413982    | NKOSANE HIGH SCHOOL          | 2318          |
| 43413971    | MBILINI LOWER PRIMARY SCHOOL | 533           |
| 43413993    | BHELEBANE PRIMARY SCHOOL     | 1321          |