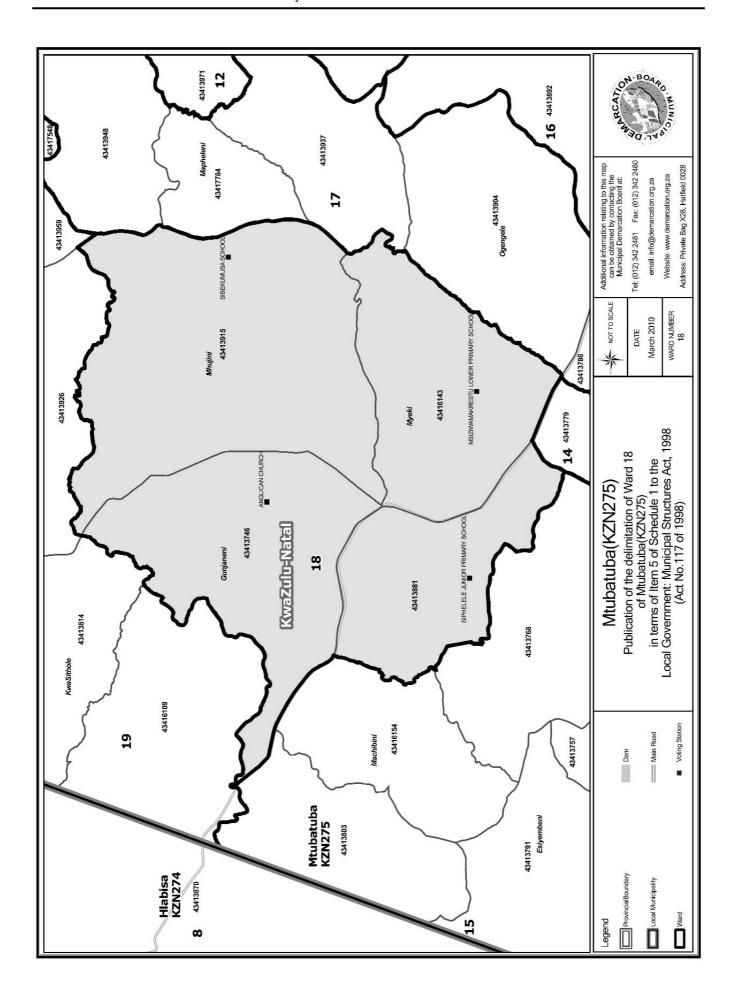

#### WARD 18 comprises of a total of 4030 registered voters

| Voting District | Voting Station                       | Number of Voters |
|-----------------|--------------------------------------|------------------|
| 43416143        | MSIZIWAMAKRESTU LOWER PRIMARY SCHOOL | 884              |
| 43413746        | ANGLICAN CHURCH                      | 1506             |
| 43413915        | SIBEKUMUSA SCHOOL                    | 784              |
| 43413881        | SIPHELELE JUNIOR PRIMARY SCHOOL      | 856              |

#### WYK 18 het 4030 kiesers

| Stemdistrik | Stemlokaal                           | Getal kiesers |
|-------------|--------------------------------------|---------------|
| 43413915    | SIBEKUMUSA SCHOOL                    | 784           |
| 43413881    | SIPHELELE JUNIOR PRIMARY SCHOOL      | 856           |
| 43416143    | MSIZIWAMAKRESTU LOWER PRIMARY SCHOOL | 884           |
| 43413746    | ANGLICAN CHURCH                      | 1506          |