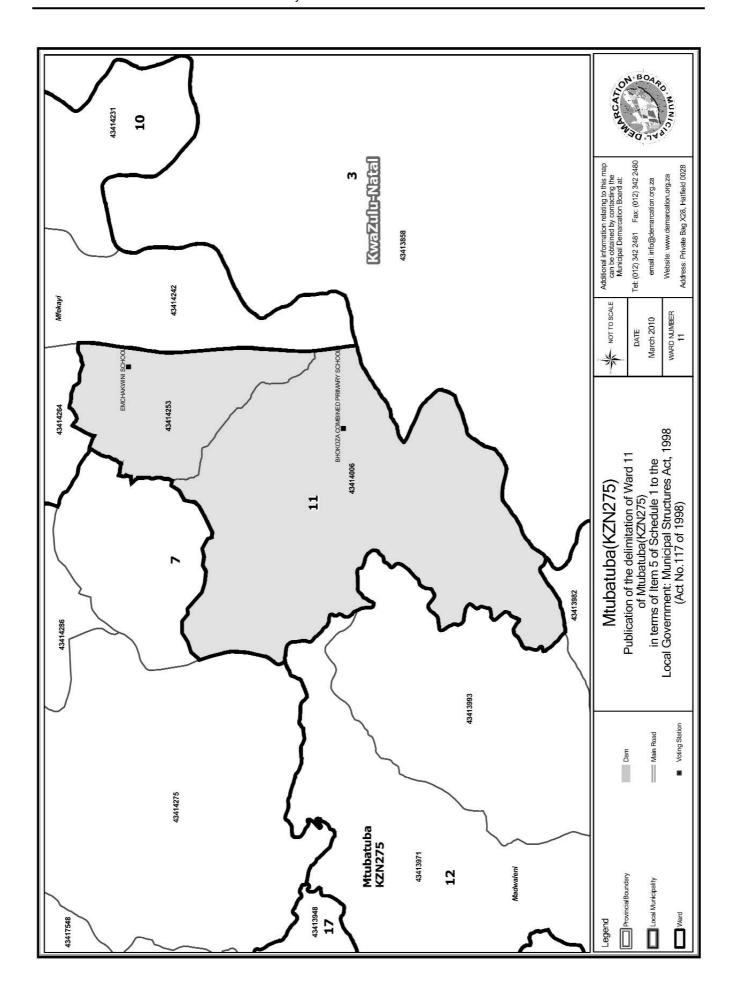

# WARD 11 comprises of a total of 3507 registered voters

| Voting District Voting Station |                                 | Number of Voters |
|--------------------------------|---------------------------------|------------------|
| 43414253                       | EMCHAKWINI SCHOOL               | 2291             |
| 43414006 (Portion)             | BHOKOZA COMBINED PRIMARY SCHOOL | 1216             |

# WYK 11 het 3507 kiesers

| Stemdistrik         | Stemlokaal                      | Getal kiesers |
|---------------------|---------------------------------|---------------|
| 43414006 (Gedeelte) | BHOKOZA COMBINED PRIMARY SCHOOL | 1216          |
| 43414253            | EMCHAKWINI SCHOOL               | 2291          |