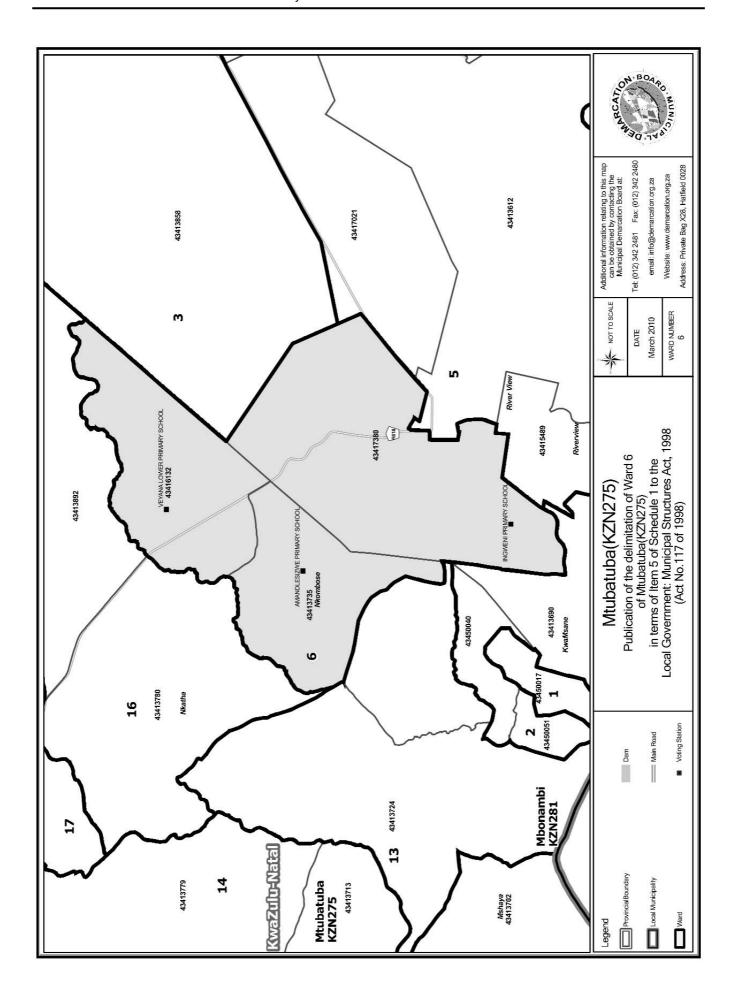

#### WARD 6 comprises of a total of 3221 registered voters

| Voting District    | Voting Station              | Number of Voters |
|--------------------|-----------------------------|------------------|
| 43413735 (Portion) | AMANDLESIZWE PRIMARY SCHOOL | 858              |
| 43416132           | VEYANA LOWER PRIMARY SCHOOL | 1133             |
| 43417380           | INGWENI PRIMARY SCHOOL      | 1230             |

# WYK 6 het 3221 kiesers

| Stemdistrik         | Stemlokaal                  | Getal kiesers |
|---------------------|-----------------------------|---------------|
| 43417380            | INGWENI PRIMARY SCHOOL      | 1230          |
| 43413735 (Gedeelte) | AMANDLESIZWE PRIMARY SCHOOL | 858           |
| 43416132            | VEYANA LOWER PRIMARY SCHOOL | 1133          |