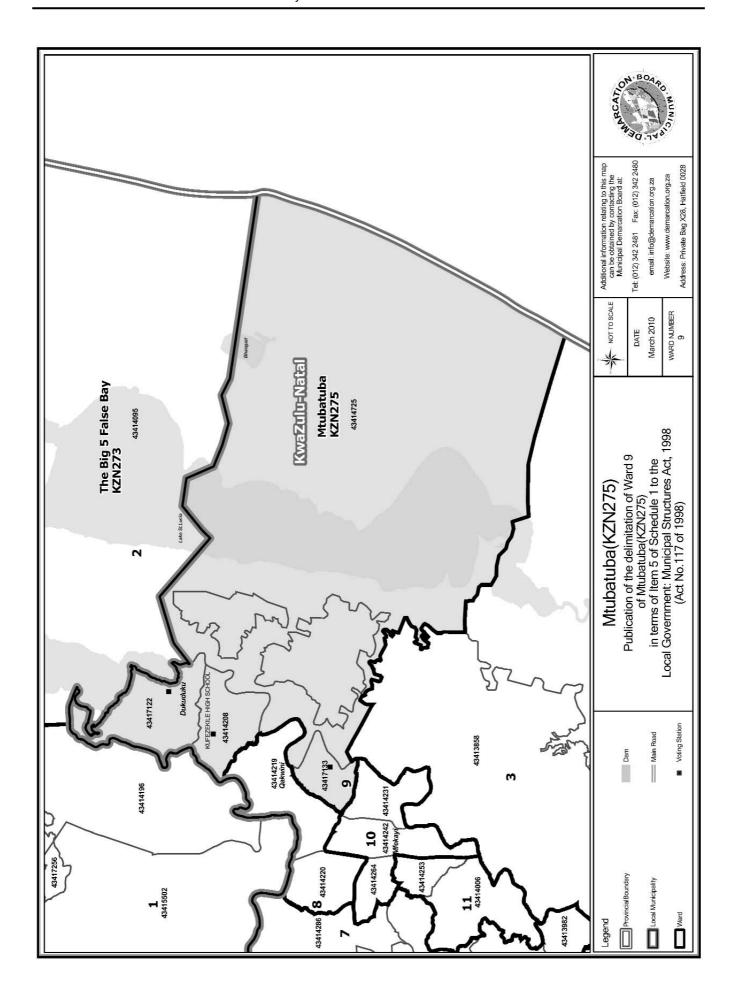

# WARD 9 comprises of a total of 3114 registered voters

| Voting District    | Voting Station          | Number of Voters |
|--------------------|-------------------------|------------------|
| 43417133           | GILONKI HIGH SCHOOL     | 424              |
| 43414208           | KUFEZEKILE HIGH SCHOOL  | 1722             |
| 43414725 (Portion) | CAPE VIDAL              | 23               |
| 43413858 (Portion) | NYLAZI STORE            | 232              |
| 43417122           | CHWEBENI PRIMARY SCHOOL | 713              |

# WYK 9 het 3114 kiesers

| Stemdistrik         | Stemlokaal              | Getal kiesers |
|---------------------|-------------------------|---------------|
| 43414208            | KUFEZEKILE HIGH SCHOOL  | 1722          |
| 43414725 (Gedeelte) | CAPE VIDAL              | 23            |
| 43417122            | CHWEBENI PRIMARY SCHOOL | 713           |
| 43417133            | GILONKI HIGH SCHOOL     | 424           |
| 43413858 (Gedeelte) | NYLAZI STORE            | 232           |