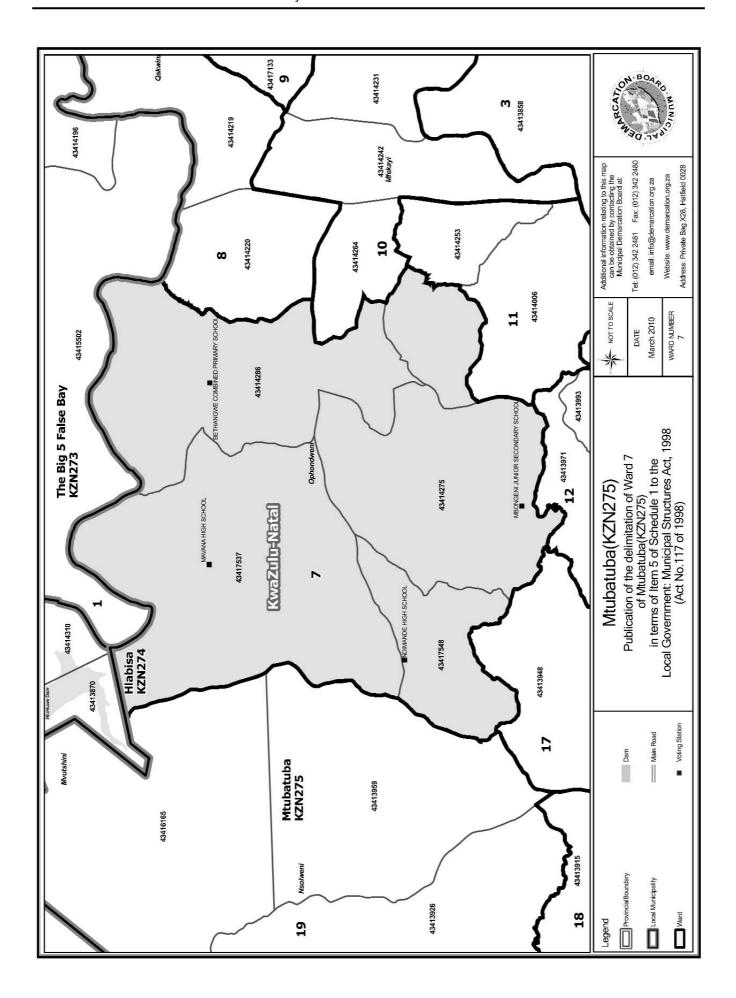

# WARD 7 comprises of a total of 3643 registered voters

| Voting District    | Voting Station                    | Number of Voters |
|--------------------|-----------------------------------|------------------|
| 43414286           | BETHANGWE COMBINED PRIMARY SCHOOL | 1356             |
| 43414275           | MBONGENI JUNIOR SECONDARY SCHOOL  | 791              |
| 43417548           | NDIMANDE HIGH SCHOOL              | 464              |
| 43417537           | MA VANA HIGH SCHOOL               | 432              |
| 43414006 (Portion) | BHOKOZA COMBINED PRIMARY SCHOOL   | 600              |

# WYK 7 het 3643 kiesers

| Stemdistrik         | Stemlokaal                        | Getal kiesers |
|---------------------|-----------------------------------|---------------|
| 43414006 (Gedeelte) | BHOKOZA COMBINED PRIMARY SCHOOL   | 600           |
| 43417537            | MA VANA HIGH SCHOOL               | 432           |
| 43414286            | BETHANGWE COMBINED PRIMARY SCHOOL | 1356          |
| 43417548            | NDIMANDE HIGH SCHOOL              | 464           |
| 43414275            | MBONGENI JUNIOR SECONDARY SCHOOL  | 791           |