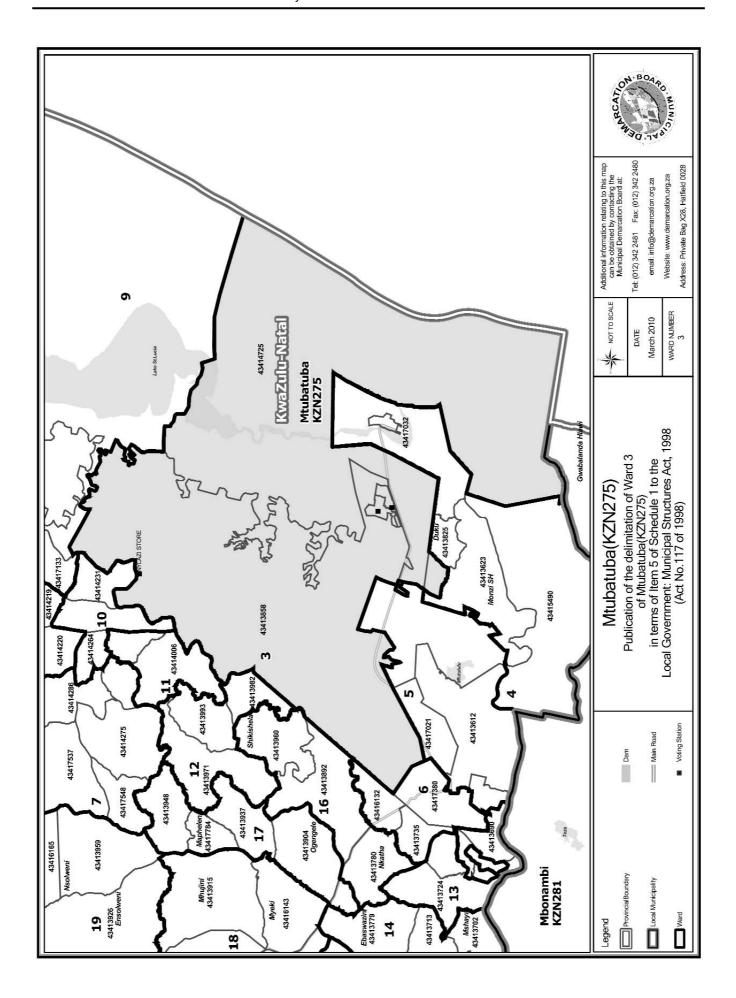

# WARD 3 comprises of a total of 4113 registered voters

| Voting District    | Voting Station         | Number of Voters |
|--------------------|------------------------|------------------|
| 43413858 (Portion) | NYLAZI STORE           | 75               |
| 43413847           | SILETHUKUKHANYA SCHOOL | 1501             |
| 43413836           | UBUHLEBEMVELO SCHOOL   | 1827             |
| 43414725 (Portion) | CAPE VIDAL             | 17               |
| 43413825 (Portion) | VEZOBALA HS SCHOOL     | 693              |

# WYK 3 het 4113 kiesers

| Stemdistrik         | Stemlokaal             | Getal kiesers |
|---------------------|------------------------|---------------|
| 43413858 (Gedeelte) | NYLAZI STORE           | 75            |
| 43413836            | UBUHLEBEMVELO SCHOOL   | 1827          |
| 43413825 (Gedeelte) | VEZOBALA HS SCHOOL     | 693           |
| 43413847            | SILETHUKUKHANYA SCHOOL | 1501          |
| 43414725 (Gedeelte) | CAPE VIDAL             | 17            |