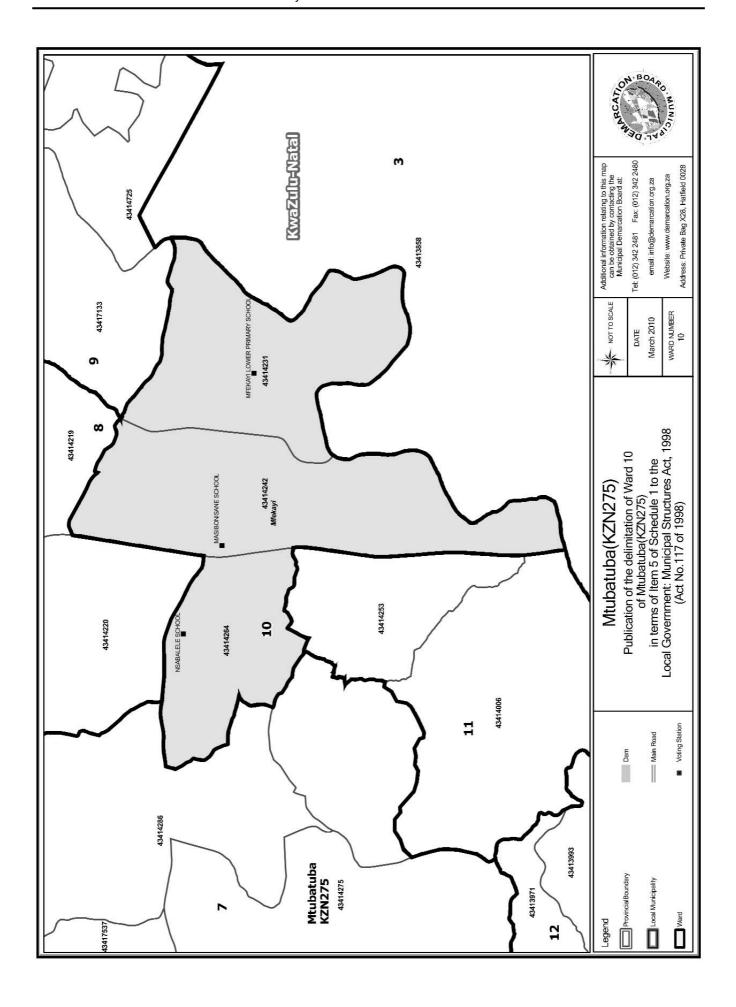

# WARD 10 comprises of a total of 3908 registered voters

| Voting District | Voting Station               | Number of Voters |
|-----------------|------------------------------|------------------|
| 43414242        | MASIBONISANE SCIIOOL         | 1599             |
| 43414231        | MFEKAYI LOWER PRIMARY SCHOOL | 1266             |
| 43414264        | NSABALELE SCHOOL             | 1043             |

# WYK 10 het 3908 kiesers

| Stemdistrik | Stemlokaal                   | Getal kiesers |
|-------------|------------------------------|---------------|
| 43414231    | MFEKAYI LOWER PRIMARY SCHOOL | 1266          |
| 43414242    | MASIBONISANE SCHOOL          | 1599          |
| 43414264    | NSABALELE SCHOOL             | 1043          |