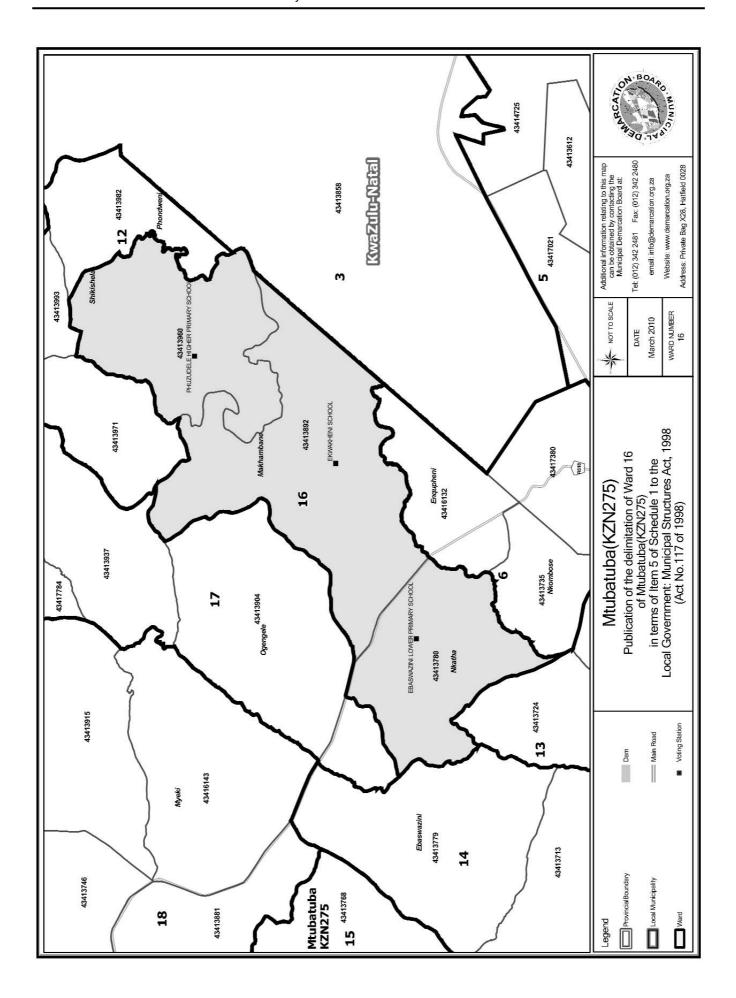

#### WARD 16 comprises of a total of 3560 registered voters

| Voting District    | Voting Station                  | Number of Voters |
|--------------------|---------------------------------|------------------|
| 43413960           | PHUZUDELE HIGHER PRIMARY SCHOOL | 676              |
| 43413780 (Portion) | EBASWAZINI LOWER PRIMARY SCHOOL | 1642             |
| 43413892           | EKWAKHENI SCHOOL                | 1242             |