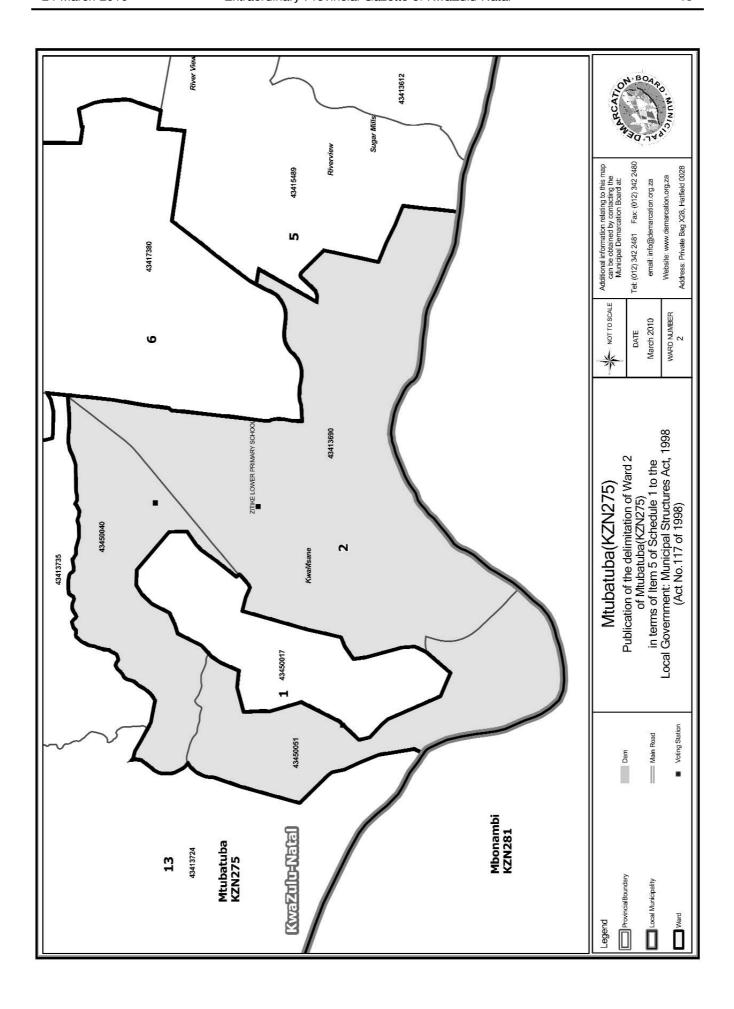

# WARD 2 comprises of a total of 3505 registered voters

| Voting District | Voting Station                           | Number of Voters |
|-----------------|------------------------------------------|------------------|
| 43450051        | LUTHERAN CHURCH (NEXT TO MAJAMISI RIVER) | 514              |
| 43450040        | APOSTOLIC CHURCH OF SOUTHERN AFRICA      | 1084             |
| 43413690        | ZITIKE LOWER PRIMARY SCHOOL              | 1907             |

# WYK 2 het 3505 kiesers

| Stemdistrik | Stemlokaal                               | Getal kiesers |
|-------------|------------------------------------------|---------------|
| 43413690    | ZITIKE LOWER PRIMARY SCHOOL              | 1907          |
| 43450040    | APOSTOLIC CHURCH OF SOUTHERN AFRICA      | 1084          |
| 43450051    | LUTHERAN CHURCH (NEXT TO MAJAMISI RIVER) | 514           |