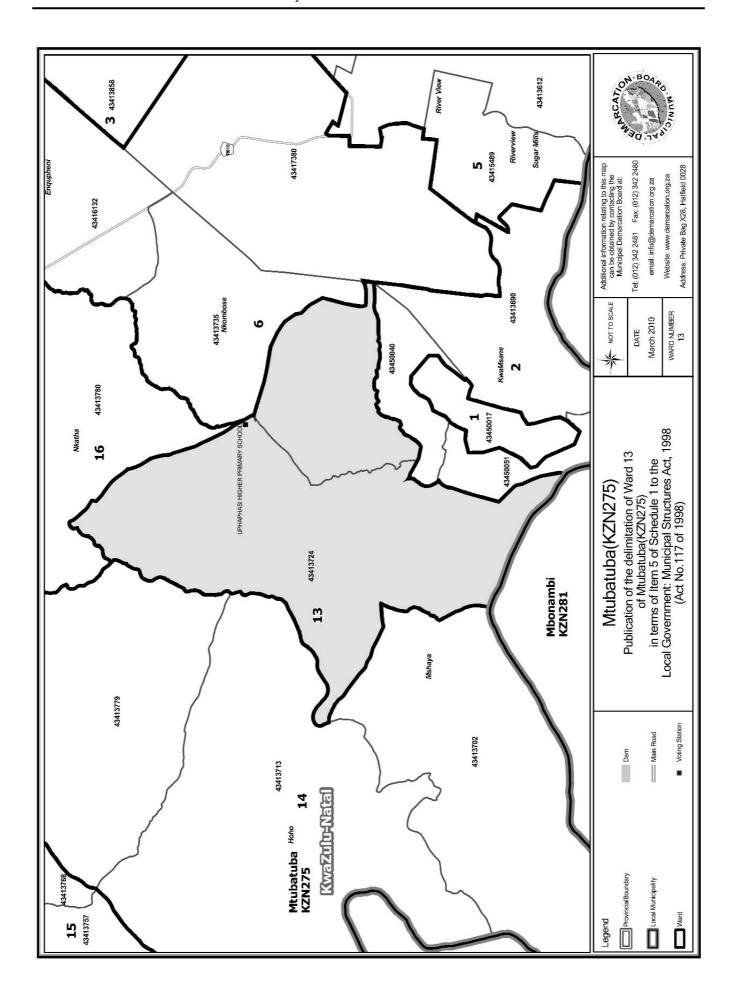

# WARD 13 comprises of a total of 3246 registered voters

| Voting District    | Voting Station                  | Number of Voters |
|--------------------|---------------------------------|------------------|
| 43413724           | UPHAPHASI HIGHER PRIMARY SCHOOL | 1746             |
| 43413735 (Portion) | AMANDLESIZWE PRIMARY SCHOOL     | 1500             |

# WYK 13 het 3246 kiesers

| Stemdistrik         | Stemlokaal                      | Getal kiesers |
|---------------------|---------------------------------|---------------|
| 43413735 (Gedeelte) | AMANDLESIZWE PRIMARY SCHOOL     | 1500          |
| 43413724            | UPHAPHASI HIGHER PRIMARY SCHOOL | 1746          |