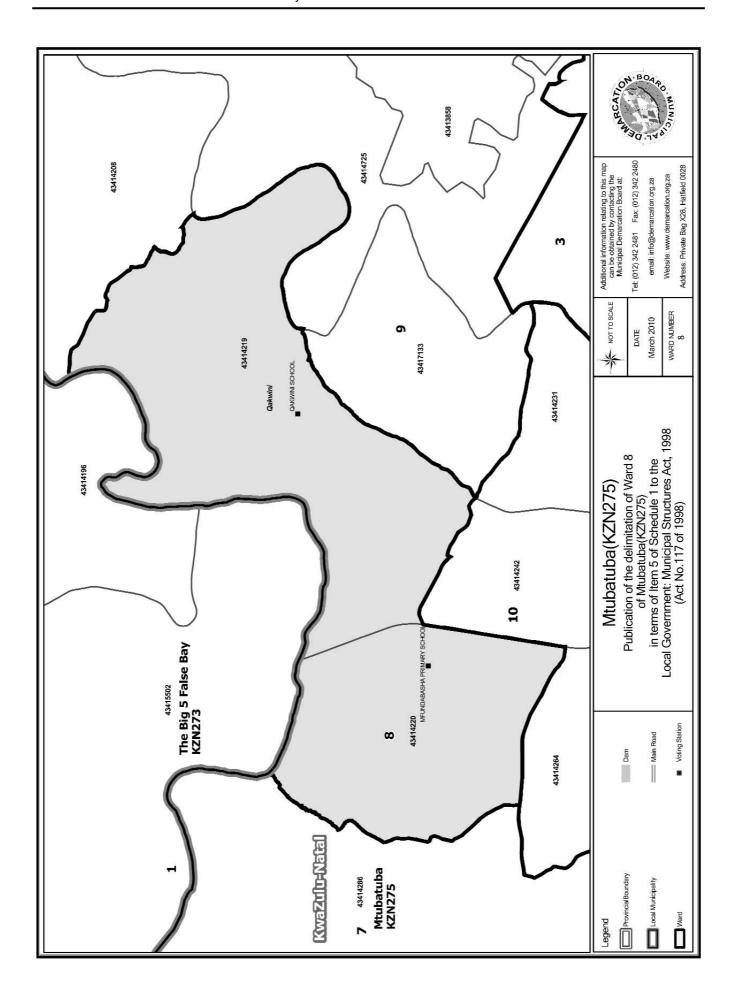

# WARD 8 comprises of a total of 3365 registered voters

| Voting District | Voting Station             | Number of Voters |
|-----------------|----------------------------|------------------|
| 43414219        | QAKWINI SCHOOL             | 2157             |
| 43414220        | MFUNDABASHA PRIMARY SCHOOL | 1208             |

#### WYK 8 het 3365 kiesers

| Stemdistrik | Stemlokaal                 | Getal kiesers |
|-------------|----------------------------|---------------|
| 43414220    | MFUNDABASHA PRIMARY SCHOOL | 1208          |
| 43414219    | QAKWINI SCHOOL             | 2157          |