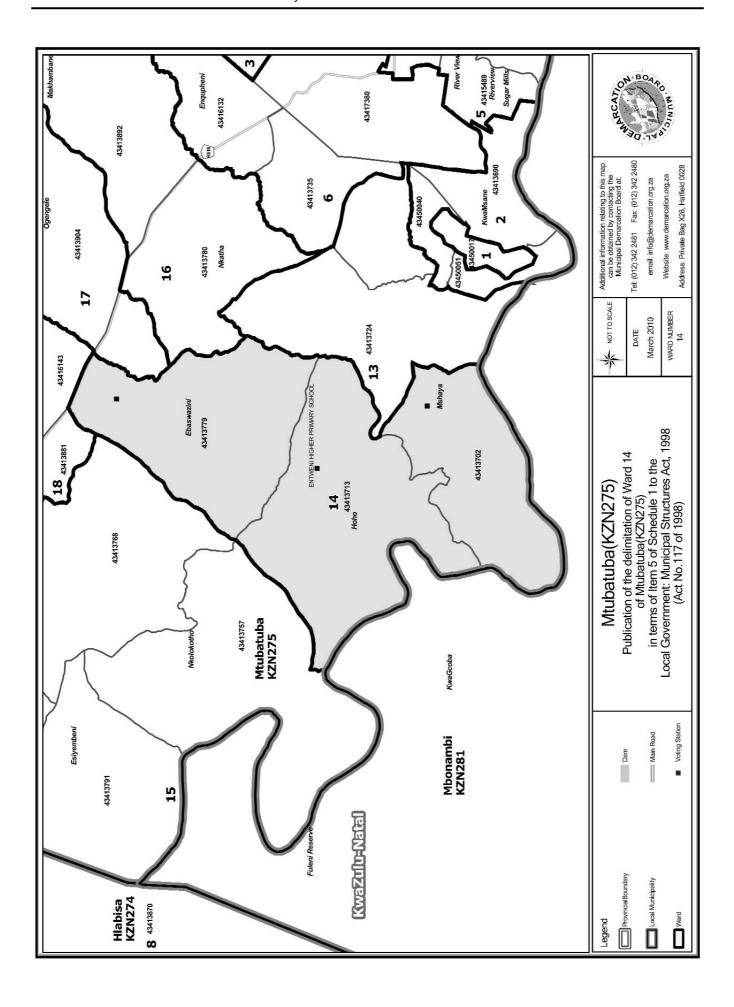

# WARD 14 comprises of a total of 3856 registered voters

| Voting District | Voting Station                    | Number of Voters |
|-----------------|-----------------------------------|------------------|
| 43413702        | KWAMSHAYA COMBINED PRIMARY SCHOOL | 1012             |
| 43413713        | ENTWENI HIGHER PRIMARY SCHOOL     | 1128             |
| 43413779        | NOMATHIYA HIGHER SECONDARY SCHOOL | 1716             |