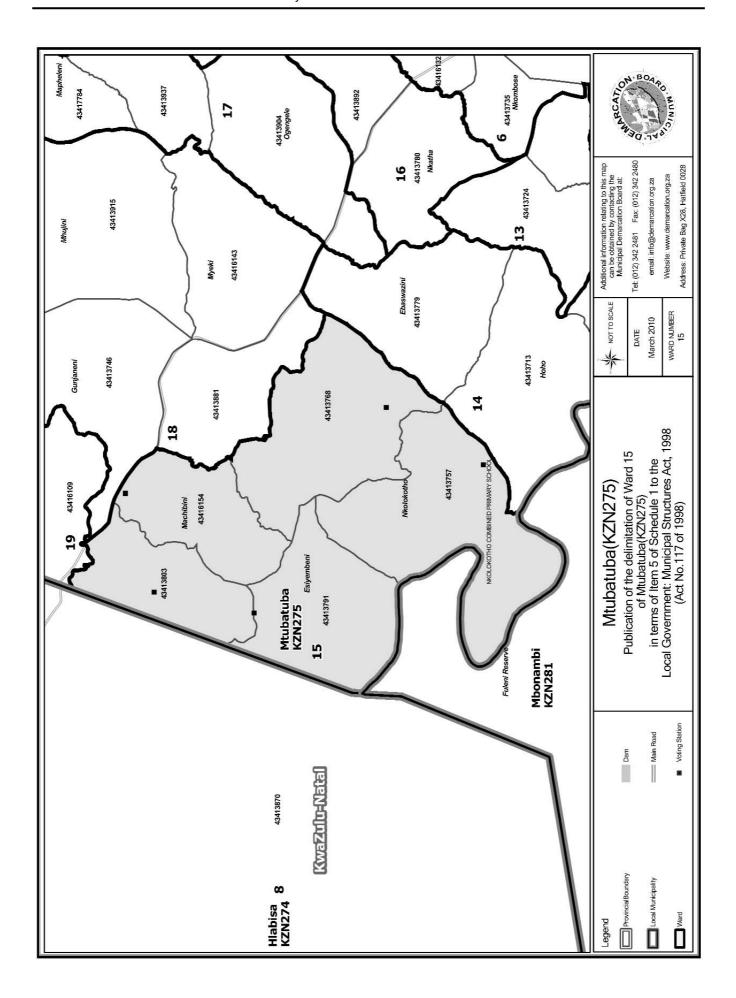

#### WARD 15 comprises of a total of 3494 registered voters

| Voting District | Voting Station                     | Number of Voters |
|-----------------|------------------------------------|------------------|
| 43413768        | QALANGOKUHLE LOWER PRIMARY SCHOOL  | 823              |
| 43416154        | MACHIBINI COMBINED SCHOOL          | 894              |
| 43413757        | NKOLOKOTHO COMBINED PRIMARY SCHOOL | 528              |
| 43413791        | NKONYANE LOWER PRIMARY SCHOOL      | 561              |
| 43413803        | QALAKANCANE LOWER PRIMARY SCHOOL   | 688              |