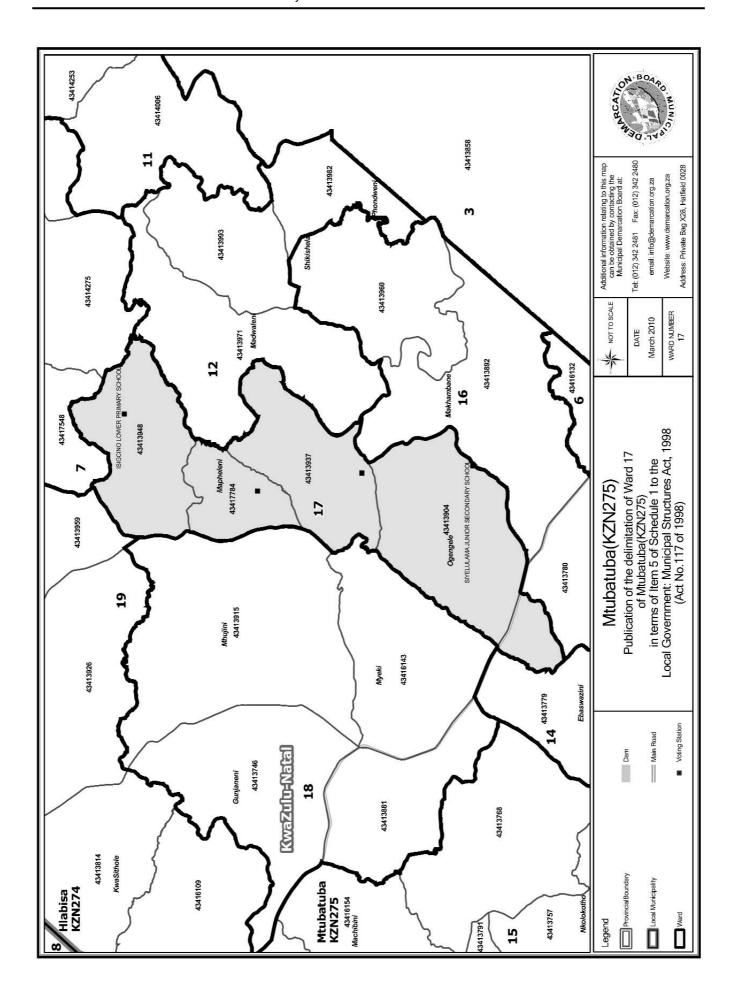

# WARD 17 comprises of a total of 3184 registered voters

| Voting District    | Voting Station                     | Number of Voters |
|--------------------|------------------------------------|------------------|
| 43413904           | SIYELULAMA JUNIOR SECONDARY SCHOOL | 1126             |
| 43413948           | ISIGCINO LOWER PRIMARY SCHOOL      | 768              |
| 43413937           | INKOSENHLE LOWER PRIMARY SCHOOL    | 765              |
| 43417784           | KWAGXABA HIGH SCHOOL               | 475              |
| 43413780 (Portion) | EBASWAZINI LOWER PRIMARY SCHOOL    | 50               |