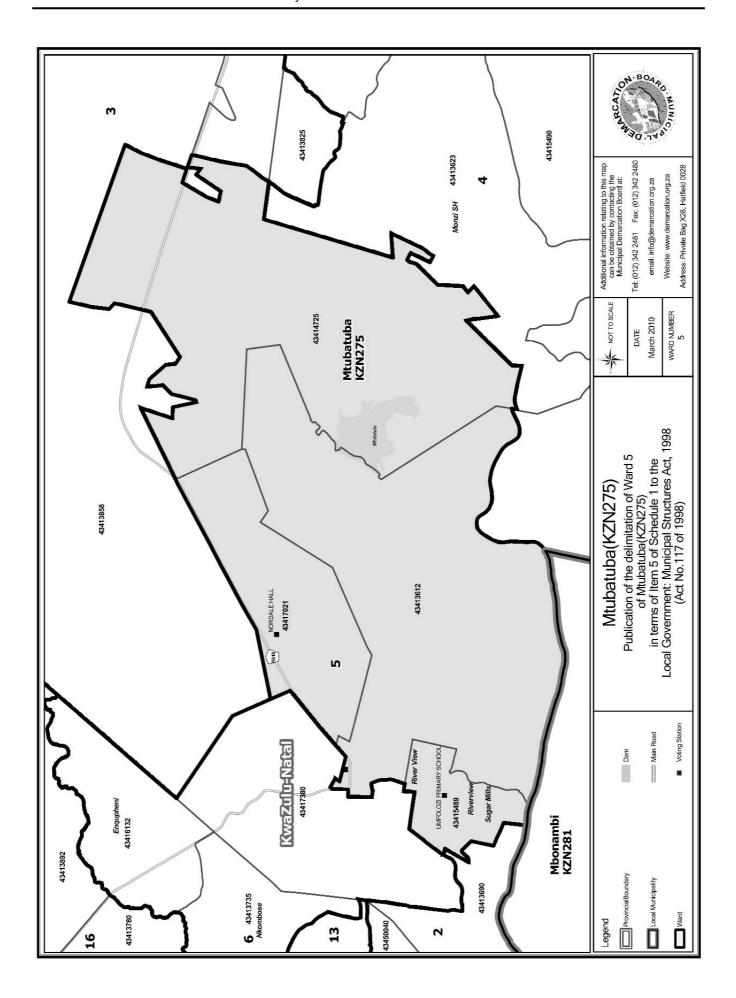

# WARD 5 comprises of a total of 3619 registered voters

| Voting District    | Voting Station          | Number of Voters |
|--------------------|-------------------------|------------------|
| 43413612           | MTUBATUBA TOWN HALL     | 2288             |
| 43417021           | NORDALE HALL            | 484              |
| 43414725 (Portion) | CAPE VIDAL              | 33               |
| 43415489           | UMFOLOZI PRIMARY SCHOOL | 814              |

# WYK 5 het 3619 kiesers

| Stemdistrik         | Stemlokaal              | Getal kiesers |
|---------------------|-------------------------|---------------|
| 43413612            | MTUBATUBA TOWN HALL     | 2288          |
| 43414725 (Gedeelte) | CAPE VIDAL              | 33            |
| 43415489            | UMFOLOZI PRIMARY SCHOOL | 814           |
| 43417021            | NORDALE HALL            | 484           |