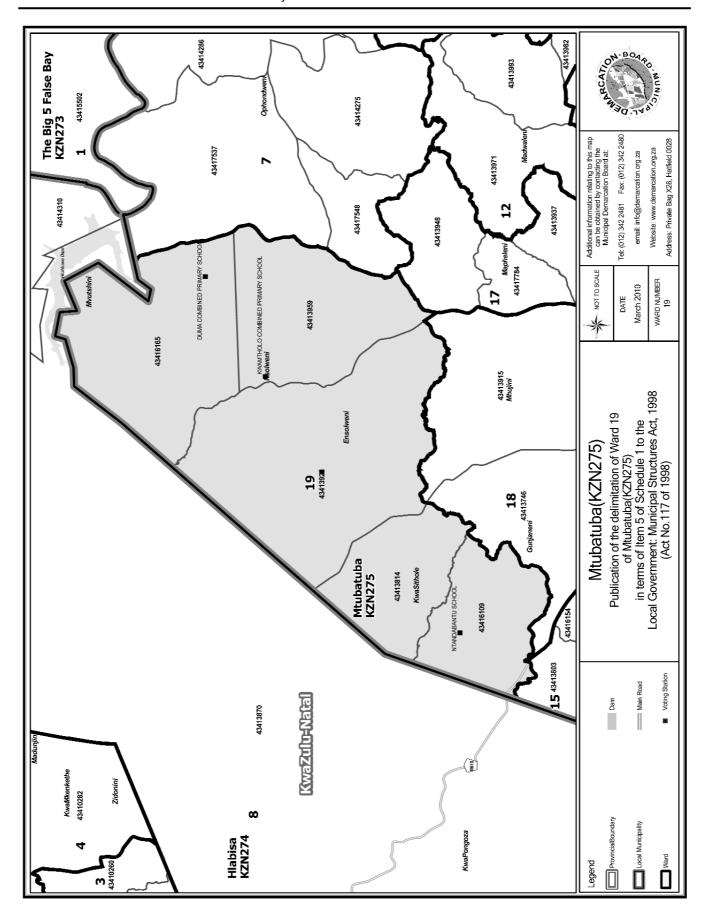

#### WARD 19 comprises of a total of 4070 registered voters

| Voting District | Voting Station                    | Number of Voters |
|-----------------|-----------------------------------|------------------|
| 43416165        | DUMA COMBINED PRIMARY SCHOOL      | 620              |
| 43413926        | KHULUBONE PS SCHOOL               | 1201             |
| 43413959        | KWAMTHOLO COMBINED PRIMARY SCHOOL | 1269             |
| 43413814        | BHEKIMPILO LOWER PRIMARY SCHOOL   | 409              |
| 43416109        | NTANDABANTU SCHOOL                | 571              |

#### WYK 19 het 4070 kiesers

| Stemdistrik | Stemlokaal                        | Getal kiesers |
|-------------|-----------------------------------|---------------|
| 43416165    | DUMA COMBINED PRIMARY SCHOOL      | 620           |
| 43416109    | NTANDABANTU SCHOOL                | 571           |
| 43413959    | KWAMTHOLO COMBINED PRIMARY SCHOOL | 1269          |
| 43413926    | KHULUBONE PS SCHOOL               | 1201          |
| 43413814    | BHEKIMPILO LOWER PRIMARY SCHOOL   | 409           |