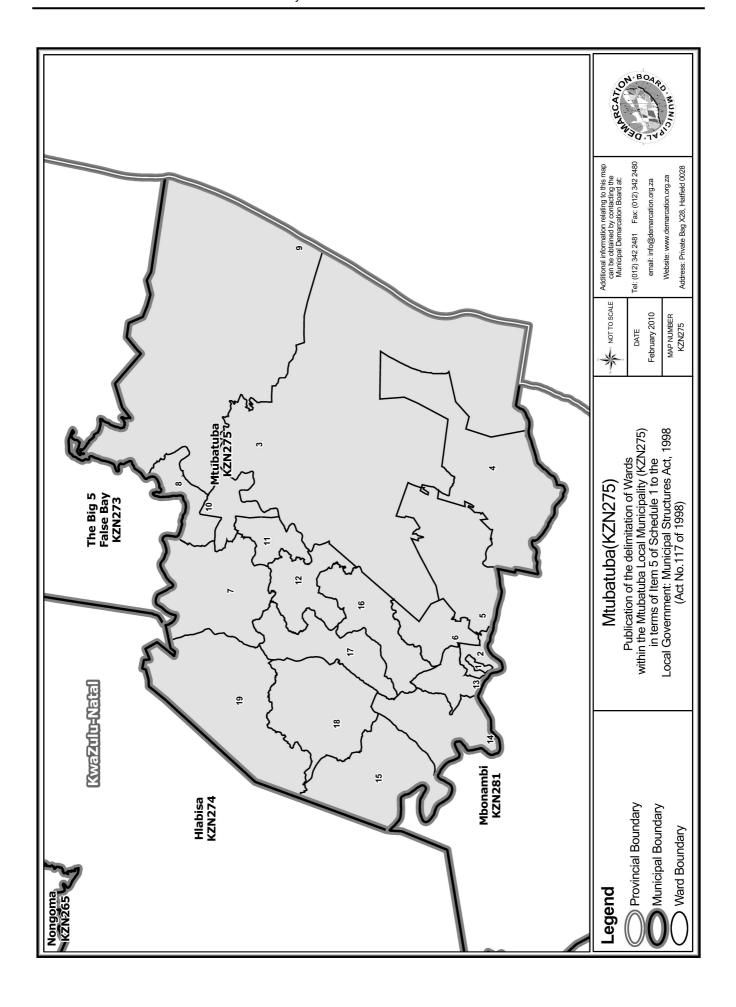

An overview map of the boundary of the municipality, with the boundaries of the wards within the municipal boundary, and a map of each ward are attached. In case of a discrepancy between a map and this schedule, the map will prevail.

'n Oorsigkaart van die munisipale grens met die grense van die wyke binne die munisipale grens, en 'n kaart van elke wyk, is aangeheg. Ingeval van 'n verskil tussen 'n kaart en hierdie bylae, sal die kaart geld.