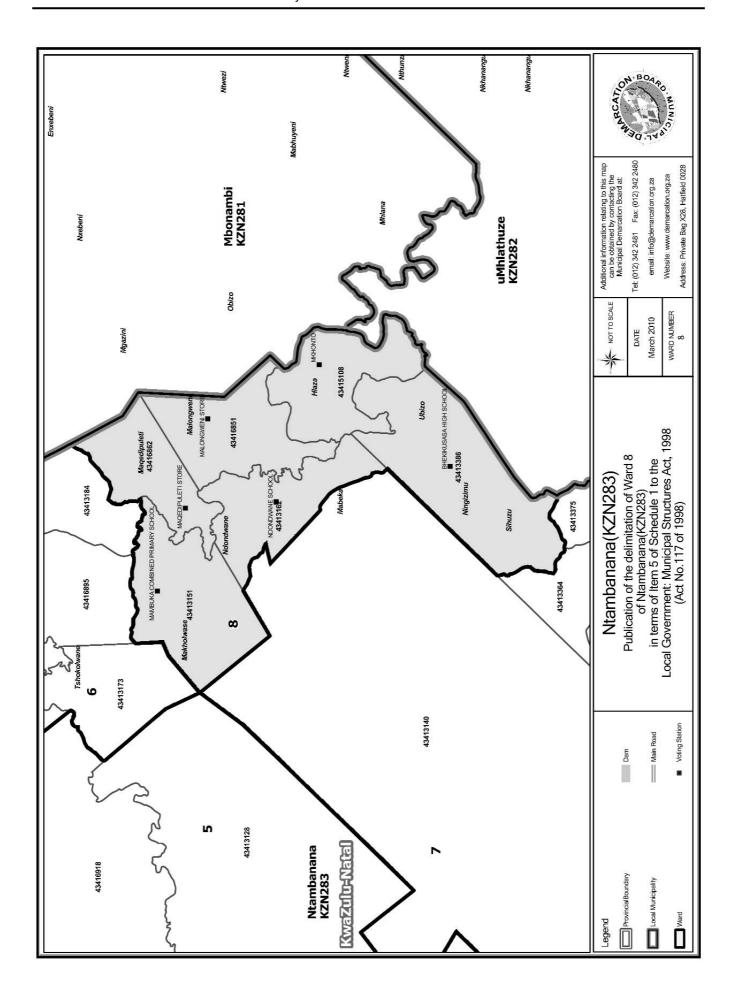

### WARD 8 comprises of a total of 4217 registered voters

| Voting District | Voting Station                  | Number of Voters |
|-----------------|---------------------------------|------------------|
| 43415108        | MKHONTO                         | 634              |
| 43416851        | MALONGWENI STORE                | 188              |
| 43416862        | MAQEDIPULETI STORE              | 194              |
| 43413162        | NDONDWANE SCHOOL                | 1165             |
| 43413151        | MAMBUKA COMBINED PRIMARY SCHOOL | 1194             |
| 43413386        | BHEKIKUSASA HIGH SCHOOL         | 842              |