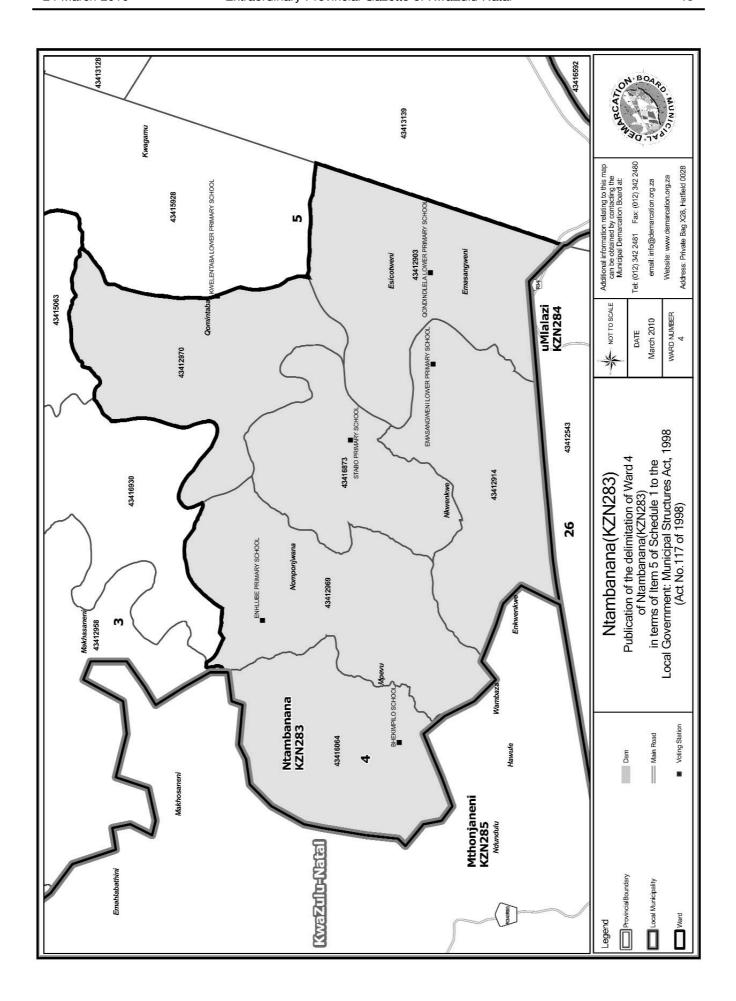

### WARD 4 comprises of a total of 3463 registered voters

| Voting District | Voting Station                   | Number of Voters |
|-----------------|----------------------------------|------------------|
| 43416064        | BHEKIMPILO SCHOOL                | 454              |
| 43412970        | KWELENTABA LOWER PRIMARY SCHOOL  | 431              |
| 43416873        | STABO PRIMARY SCHOOL             | 288              |
| 43412969        | ENHLUBE PRIMARY SCHOOL           | 863              |
| 43412914        | EMASANGWENI LOWER PRIMARY SCHOOL | 976              |
| 43412903        | QONDINDLELA LOWER PRIMARY SCHOOL | 451              |