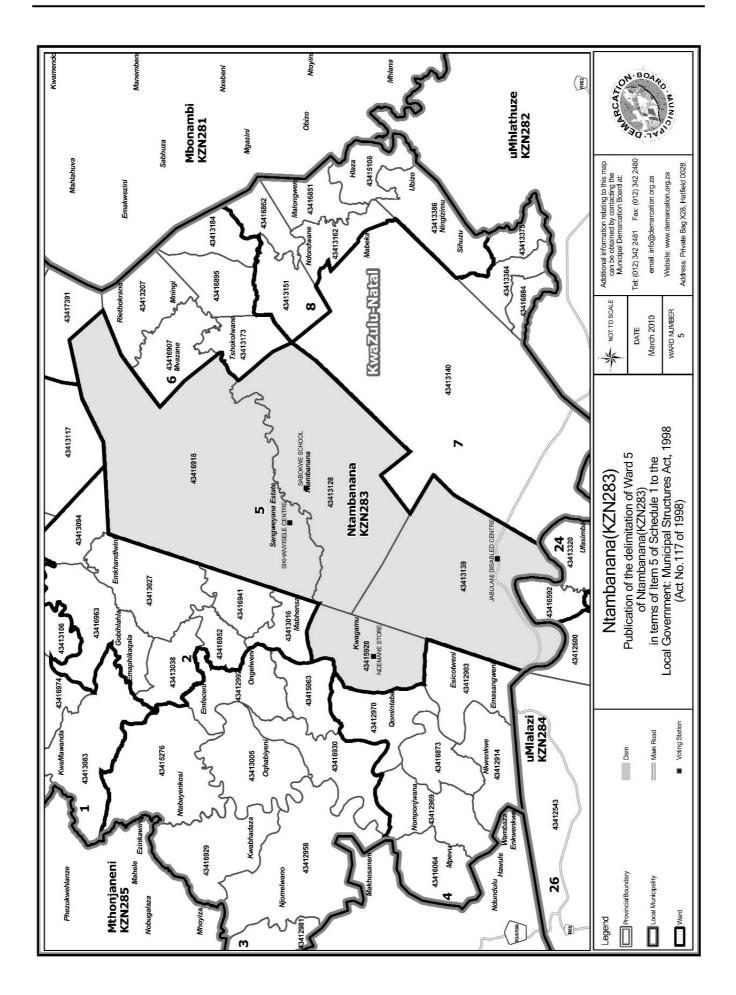

### WARD 5 comprises of a total of 4003 registered voters

| Voting District | Voting Station           | Number of Voters |
|-----------------|--------------------------|------------------|
| 43413139        | JABULANI DISABLED CENTRE | 265              |
| 43416918        | SIKHANYISELE CENTRE      | 621              |
| 43413128        | SABOKWE SCHOOL           | 2670             |
| 43415928        | NCEMANE STORE            | 447              |