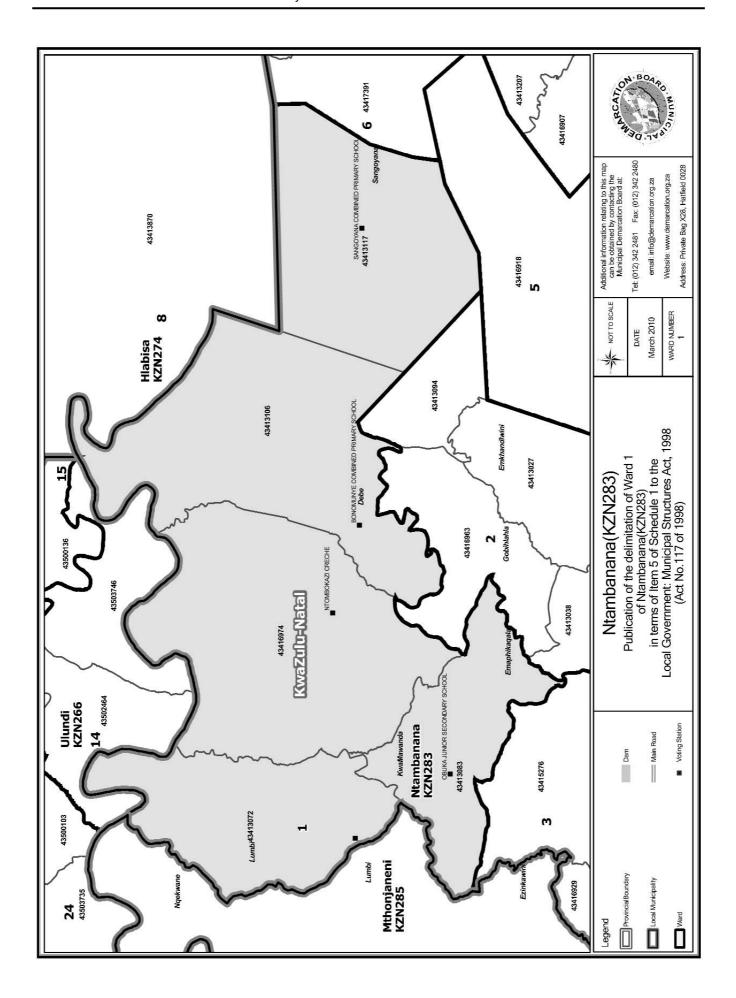

After having consulted the Independent Electoral Commission, The Municipal Demarcation Board has delimited the municipality into 8 wards in terms of Schedule 1 to the Act.

The number of registered voters in each ward does not vary by more than fifteen percent from the norm. The norm was determined by dividing the total number of voters on the municipal segment of the national common voters roll, namely 31408 voters on 12 February 2009, by the number of wards in the municipality.

An overview map of the boundary of the municipality, with the boundaries of the wards within the municipal boundary, and a map of each ward are attached. In case of a discrepancy between a map and this schedule, the map will prevail.

The ward numbers, the voting districts and voting stations in each ward, and the number of voters are as follows:

### WARD 2 comprises of a total of 4233 registered voters

| Voting District | Voting Station                     | Number of Voters |
|-----------------|------------------------------------|------------------|
| 43416963        | KETEZA STORE                       | 236              |
| 43416952        | OBUKA TRIBAL COURT                 | 412              |
| 43416941        | MASHOBA PRIMARY SCHOOL             | 594              |
| 43413094        | MANZAMHLOPHE HIGH SCHOOL           | 812              |
| 43413038        | GOBIHLAHLA COMBINED PRIMARY SCHOOL | 530              |
| 43413027        | NKOSITHANDILE HIGH SCHOOL          | 932              |
| 43413016        | MABHENSA PRIMARY SCHOOL            | 717              |