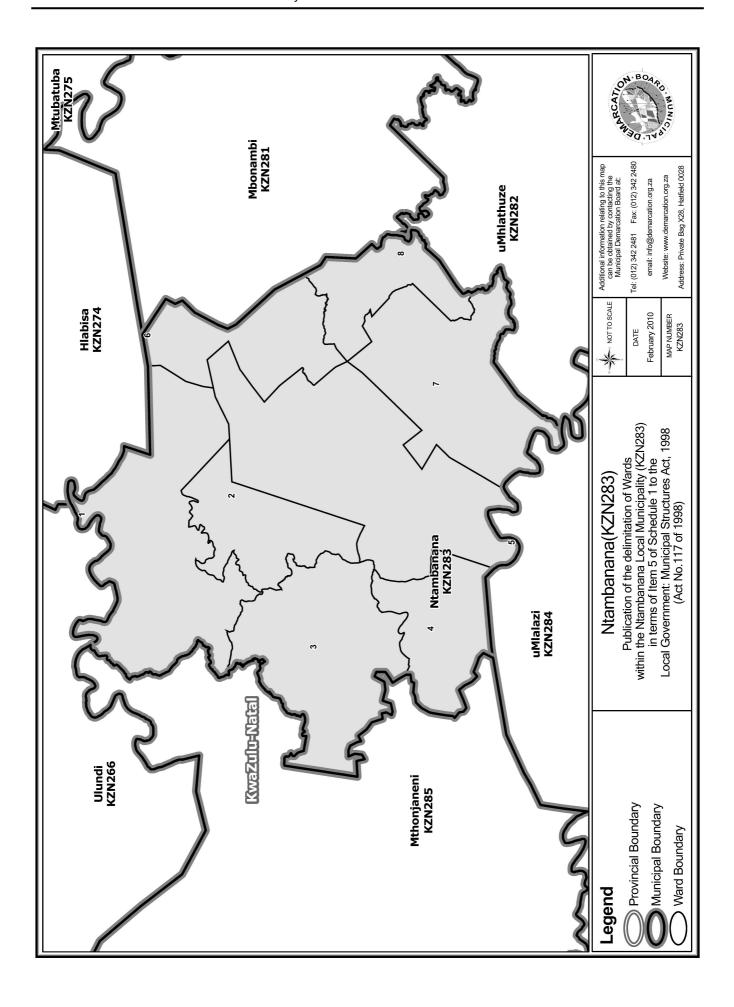

After having consulted the Independent Electoral Commission, The Municipal Demarcation Board has delimited the municipality into 8 wards in terms of Schedule 1 to the Act.

The number of registered voters in each ward does not vary by more than fifteen percent from the norm. The norm was determined by dividing the total number of voters on the municipal segment of the national common voters roll, namely 31408 voters on 12 February 2009, by the number of wards in the municipality.

An overview map of the boundary of the municipality, with the boundaries of the wards within the municipal boundary, and a map of each ward are attached. In case of a discrepancy between a map and this schedule, the map will prevail.

The ward numbers, the voting districts and voting stations in each ward, and the number of voters are as follows:

### WARD 1 comprises of a total of 3454 registered voters

| Voting District | Voting Station                    | Number of Voters |
|-----------------|-----------------------------------|------------------|
| 43416974        | NTOMBOKAZI CRECHE                 | 270              |
| 43413117        | SANGOYANA COMBINED PRIMARY SCHOOL | 739              |
| 43413083        | OBUKA JUNIOR SECONDARY SCHOOL     | 1064             |
| 43413072        | QALUKUVUKA LOWER PRIMARY SCHOOL   | 406              |
| 43413106        | BONOMUNYE COMBINED PRIMARY SCHOOL | 975              |