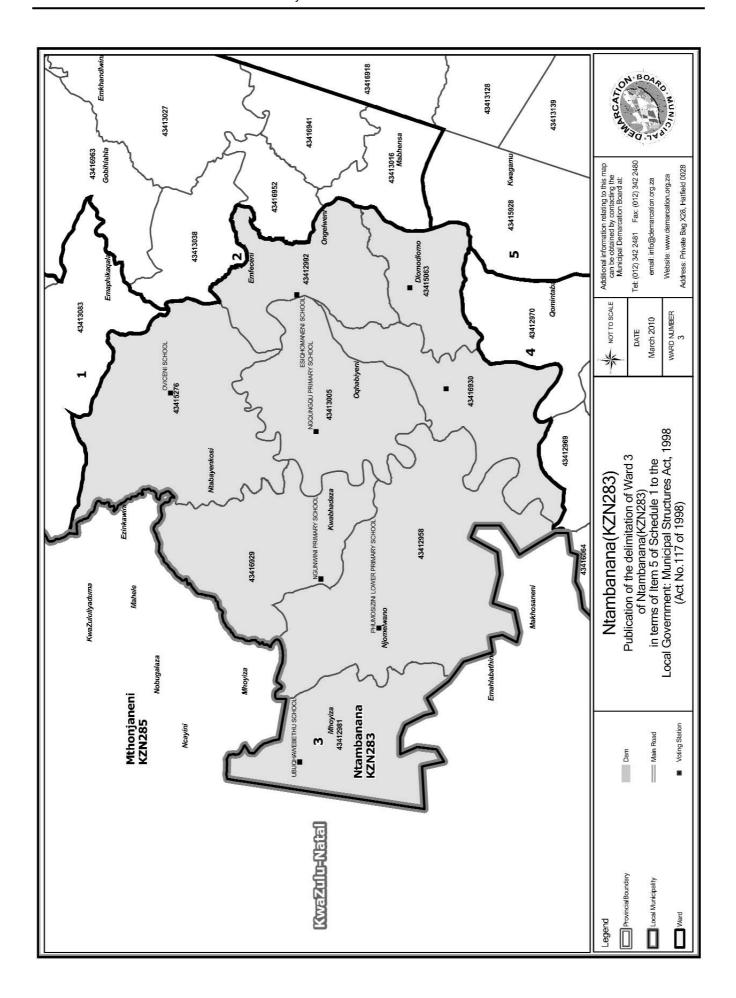

### WARD 3 comprises of a total of 3631 registered voters

| Voting District | Voting Station                   | Number of Voters |
|-----------------|----------------------------------|------------------|
| 43412992        | ESIQHOMANENI SCHOOL              | 777              |
| 43415276        | OVICENI SCHOOL                   | 272              |
| 43413005        | NGQUNGQU PRIMARY SCHOOL          | 343              |
| 43415063        | UMVUNDLANA LOWER PRIMARY SCHOOL  | 391              |
| 43412981        | UBUQHAWEBETHU SCHOOL             | 653              |
| 43412958        | PHUMOSIZINI LOWER PRIMARY SCHOOL | 504              |
| 43416929        | NGUNWINI PRIMARY SCHOOL          | 225              |
| 43416930        | SITHINTA PRIMARY SCHOOL          | 466              |