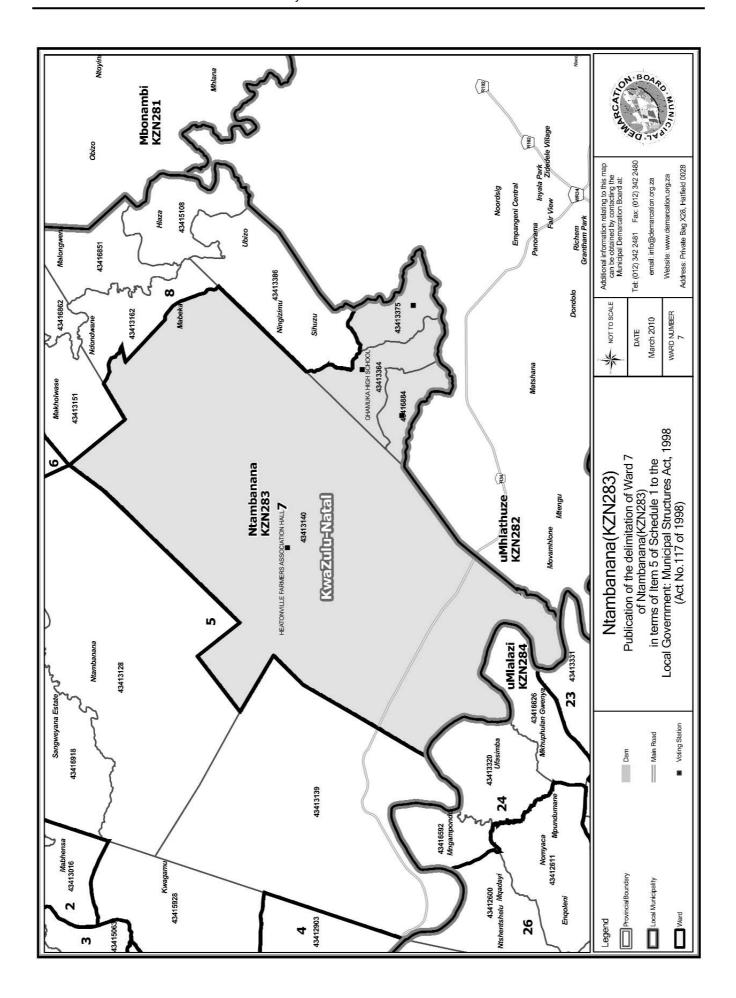

### WARD 7 comprises of a total of 4075 registered voters

| Voting District | Voting Station                        | Number of Voters |
|-----------------|---------------------------------------|------------------|
| 43413364        | QHAMUKA HIGH SCHOOL                   | 1422             |
| 43416884        | NGOGODO PRIMARY SCHOOL                | 561              |
| 43413375        | MACEKANE COMBINED PRIMARY SCHOOL      | 1542             |
| 43413140        | IIEATONVILLE FARMERS ASSOCIATION HALL | 550              |