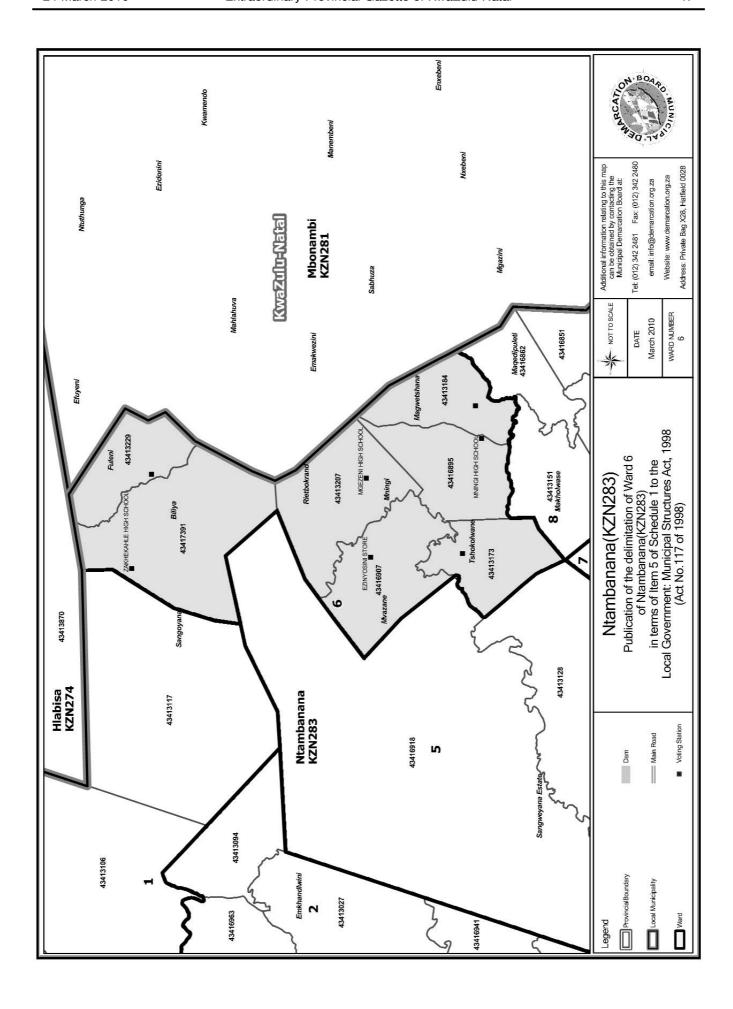

### WARD 6 comprises of a total of 4332 registered voters

| Voting District | Voting Station                  | Number of Voters |
|-----------------|---------------------------------|------------------|
| 43416907        | EZINYOSINI STORE                | 531              |
| 43416895        | MNINGI HIGH SCHOOL              | 414              |
| 43413173        | NKONINGA PRIMARY SCHOOL         | 297              |
| 43413184        | MAQWABE COMBINED PRIMARY SCHOOL | 1086             |
| 43413229        | BHILIYA COMBINED PRIMARY SCHOOL | 550              |
| 43417391        | ZAKHEKAHLE HIGH SCHOOL          | 246              |
| 43413207        | MGEZENI HIGH SCHOOL             | 1208             |