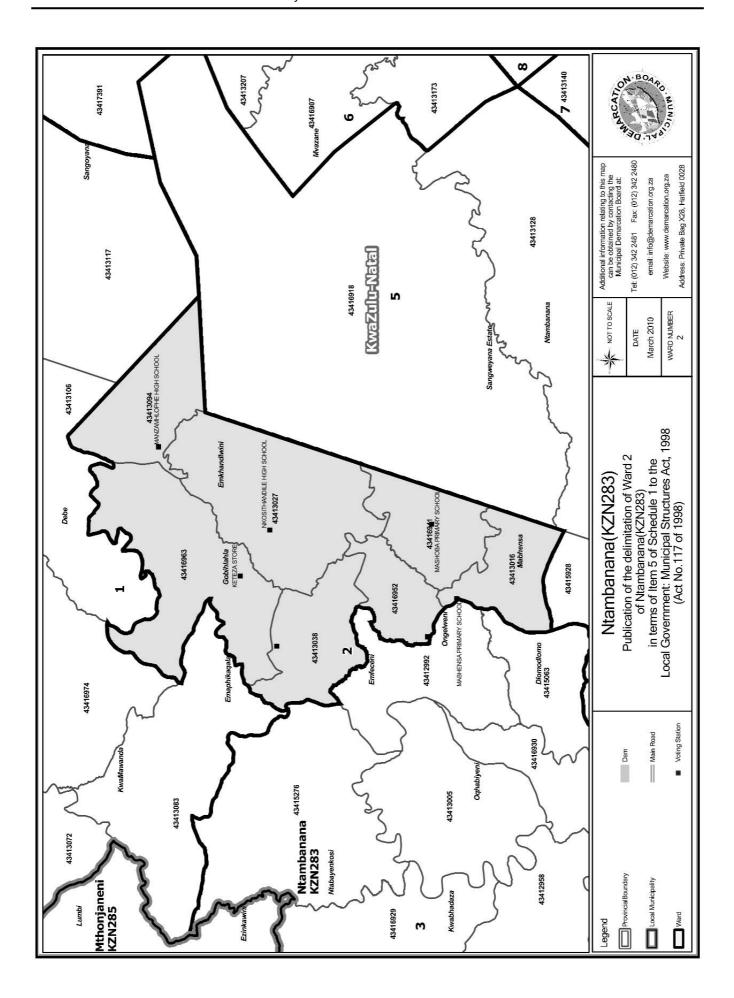

After having consulted the Independent Electoral Commission, The Municipal Demarcation Board has delimited the municipality into 8 wards in terms of Schedule 1 to the Act.

The number of registered voters in each ward does not vary by more than fifteen percent from the norm. The norm was determined by dividing the total number of voters on the municipal segment of the national common voters roll, namely 31408 voters on 12 February 2009, by the number of wards in the municipality.

An overview map of the boundary of the municipality, with the boundaries of the wards within the municipal boundary, and a map of each ward are attached. In case of a discrepancy between a map and this schedule, the map will prevail.

The ward numbers, the voting districts and voting stations in each ward, and the number of voters are as follows:

### WARD 2 comprises of a total of 4233 registered voters

| Voting District | Voting Station                     | Number of Voters |
|-----------------|------------------------------------|------------------|
| 43416963        | KETEZA STORE                       | 236              |
| 43416952        | OBUKA TRIBAL COURT                 | 412              |
| 43416941        | MASHOBA PRIMARY SCHOOL             | 594              |
| 43413094        | MANZAMHLOPHE HIGH SCHOOL           | 812              |
| 43413038        | GOBIHLAHLA COMBINED PRIMARY SCHOOL | 530              |
| 43413027        | NKOSITHANDILE HIGH SCHOOL          | 932              |
| 43413016        | MABHENSA PRIMARY SCHOOL            | 717              |