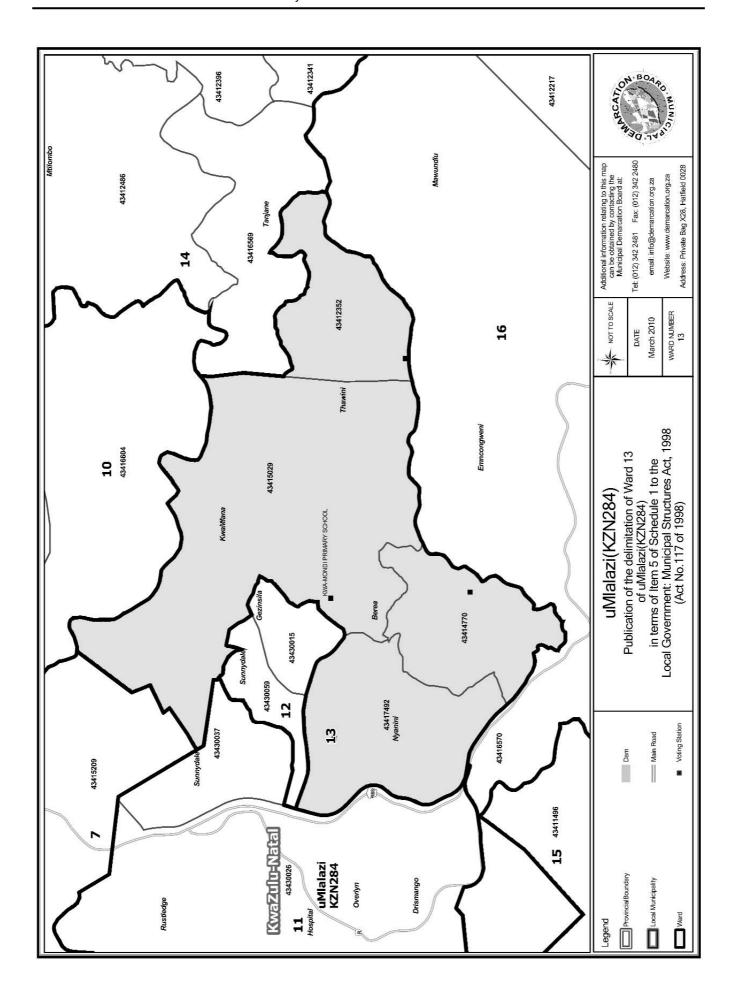

#### WARD 13 comprises of a total of 3873 registered voters

| Voting District | Voting Station               | Number of Voters |
|-----------------|------------------------------|------------------|
| 43415029        | KWA-MONDI PRIMARY SCIIOOL    | 906              |
| 43417492        | KWAMONDI TRIBAL COURT        | 1289             |
| 43414770        | KHANYANGODUMO PRIMARY SCHOOL | 700              |
| 43412352        | ALL SAINTS CATHOLIC CHURCH   | 978              |

#### WYK 13 het 3873 kiesers

| Stemdistrik | Stemlokaal                   | Getal kiesers |
|-------------|------------------------------|---------------|
| 43415029    | KWA-MONDI PRIMARY SCHOOL     | 906           |
| 43412352    | ALL SAINTS CATHOLIC CHURCH   | 978           |
| 43414770    | KHANYANGODUMO PRIMARY SCHOOL | 700           |
| 43417492    | KWAMONDI TRIBAL COURT        | 1289          |