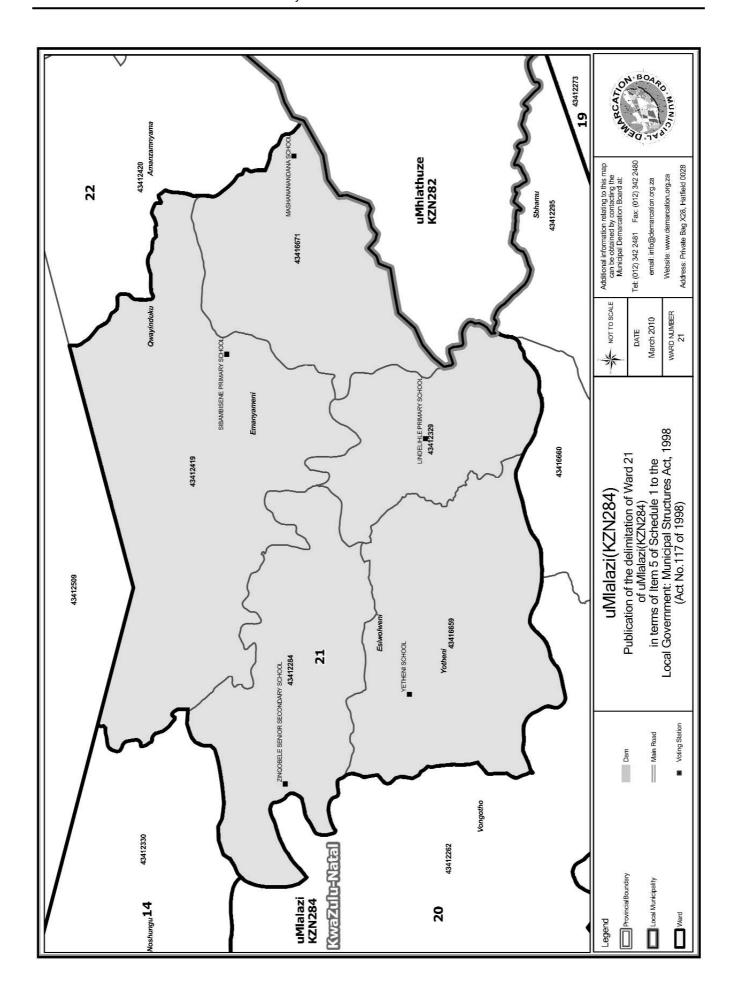

# WARD 21 comprises of a total of 3815 registered voters

| Voting District | Voting Station                    | Number of Voters |
|-----------------|-----------------------------------|------------------|
| 43412419        | SIBAMBISENE PRIMARY SCHOOL        | 1201             |
| 43412284        | ZINQOBELE SENIOR SECONDARY SCHOOL | 1061             |
| 43412329        | LINDELIHLE PRIMARY SCHOOL         | 744              |
| 43416659        | YETHENI SCHOOL                    | 463              |
| 43416671        | MASHANANANDANA SCHOOL             | 346              |