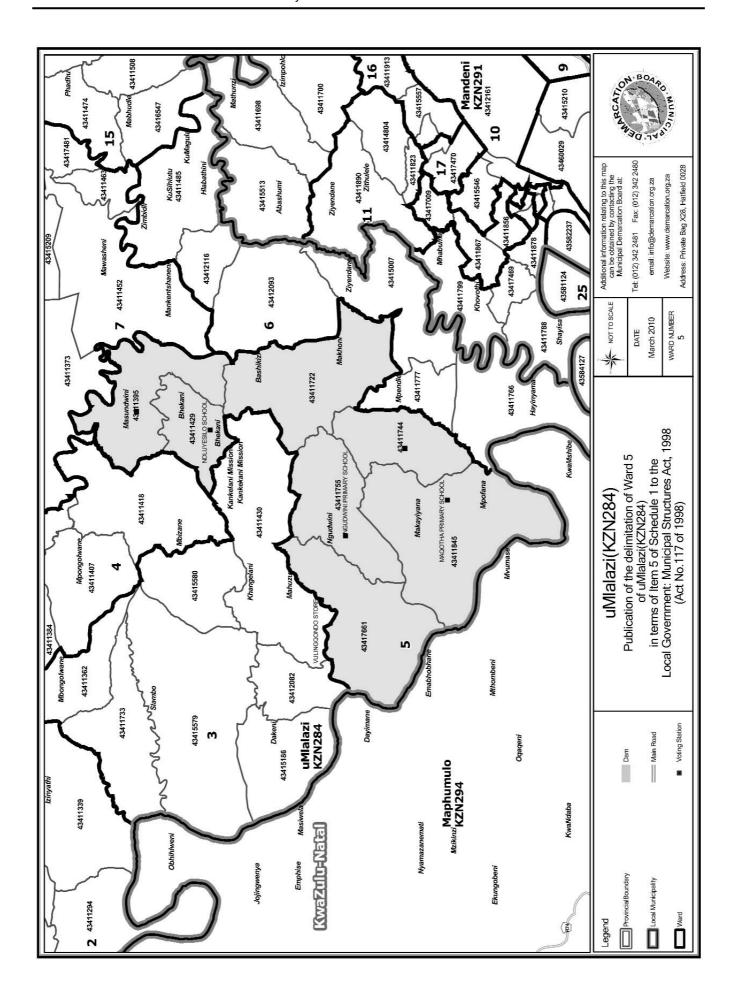

# WARD 5 comprises of a total of 3680 registered voters

| Voting District | Voting Station                    | Number of Voters |
|-----------------|-----------------------------------|------------------|
| 43411722        | SAMUNGU COMBINED PRIMARY SCHOOL   | 518              |
| 43417661        | VULINGQONDO STORE                 | 96               |
| 43411845        | MAQOTHA PRIMARY SCHOOL            | 362              |
| 43411429        | NDLUYESILO SCHOOL                 | 716              |
| 43411395        | MANXELE HIGH SCHOOL               | 647              |
| 43411755        | NGUDWINI PRIMARY SCHOOL           | 901              |
| 43411744        | HLUNGWINI COMBINED PRIMARY SCHOOL | 440              |