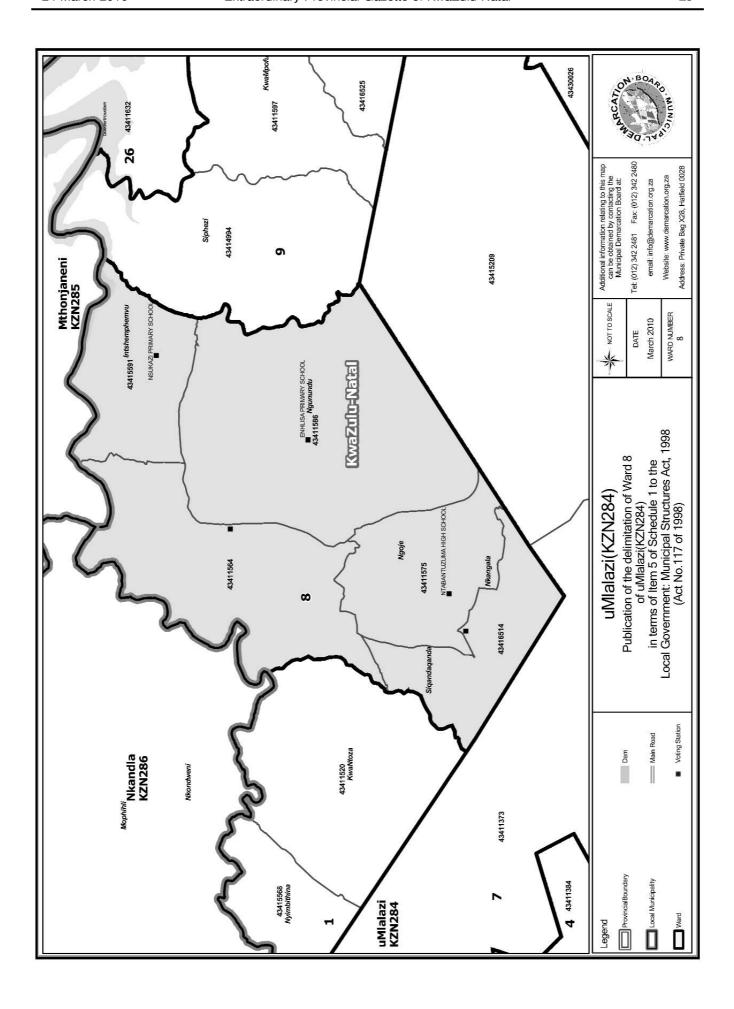

# WARD 8 comprises of a total of 3731 registered voters

| Voting District | Voting Station                        | Number of Voters |
|-----------------|---------------------------------------|------------------|
| 43411564        | GCININHLIZIYO COMBINED PRIMARY SCHOOL | 804              |
| 43411575        | NTABANTUZUMA HIGH SCHOOL              | 1024             |
| 43411586        | ENHLISA PRIMARY SCHOOL                | 774              |
| 43415591        | NSUKAZI PRIMARY SCHOOL                | 520              |
| 43416514        | KHOLWENI COMMUNITY HALL               | 609              |