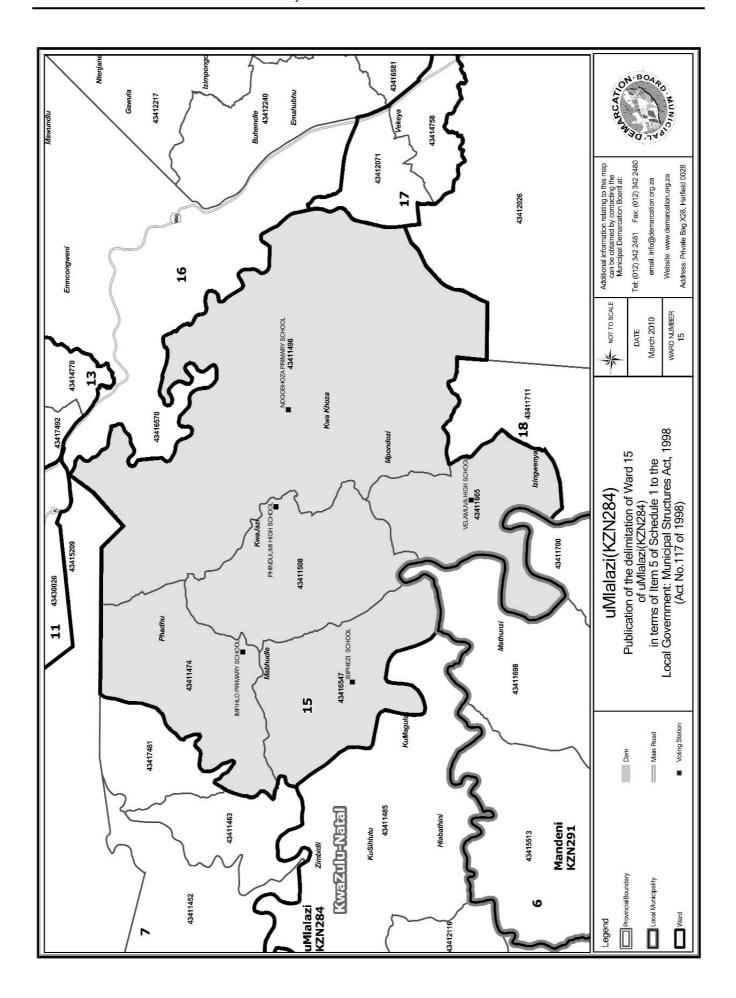

# WARD 15 comprises of a total of 3657 registered voters

| Voting District | Voting Station           | Number of Voters |
|-----------------|--------------------------|------------------|
| 43411496        | NOGOBHOZA PRIMARY SCHOOL | 514              |
| 43411508        | PHINDULIMI HIGH SCHOOL   | 543              |
| 43416547        | ISIPHEZI SCHOOL          | 292              |
| 43411665        | VELAMUVA HIGH SCHOOL     | 742              |
| 43411474        | IMFIHLO PRIMARY SCHOOL   | 1566             |

#### WYK 15 het 3657 kiesers

| Stemdistrik | Stemlokaal               | Getal kiesers |
|-------------|--------------------------|---------------|
| 43416547    | ISIPHEZI SCHOOL          | 292           |
| 43411665    | VELAMUVA HIGH SCHOOL     | 742           |
| 43411508    | PHINDULIMI HIGH SCHOOL   | 543           |
| 43411496    | NOGOBHOZA PRIMARY SCHOOL | 514           |
| 43411474    | IMFIHLO PRIMARY SCHOOL   | 1566          |