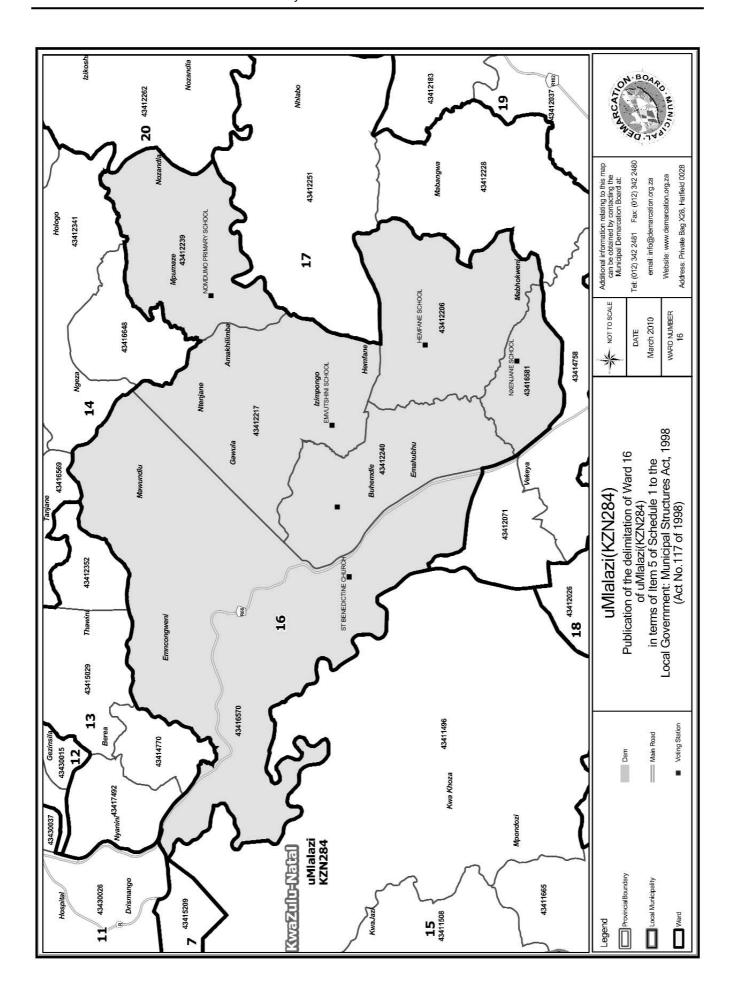

# WARD 16 comprises of a total of 3979 registered voters

| Voting District | Voting Station                   | Number of Voters |
|-----------------|----------------------------------|------------------|
| 43412206        | HEMFANE SCHOOL                   | 1158             |
| 43412217        | EMVUTSHINI SCHOOL                | 902              |
| 43416570        | ST BENEDICTINE CHURCH            | 229              |
| 43416581        | NXENJANE SCHOOL                  | 411              |
| 43412239        | NOMDUMO PRIMARY SCHOOL           | 687              |
| 43412240        | MAGUMBOMANE LOWER PRIMARY SCHOOL | 592              |

#### WYK 16 het 3979 kiesers

| Stemdistrik | Stemlokaal                       | Getal kiesers |
|-------------|----------------------------------|---------------|
| 43416581    | NXENJANE SCHOOL                  | 411           |
| 43416570    | ST BENEDICTINE CHURCH            | 229           |
| 43412240    | MAGUMBOMANE LOWER PRIMARY SCHOOL | 592           |
| 43412206    | HEMFANE SCHOOL                   | 1158          |
| 43412217    | EMVUTSHINI SCHOOL                | 902           |
| 43412239    | NOMDUMO PRIMARY SCHOOL           | 687           |