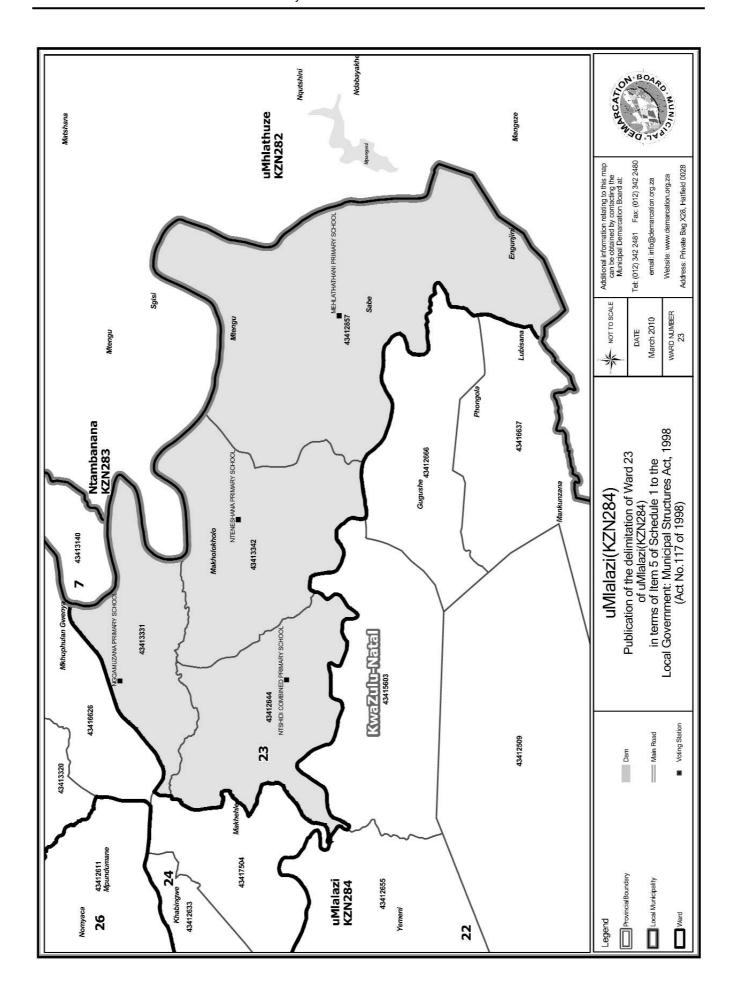

# WARD 23 comprises of a total of 3651 registered voters

| Voting District | Voting Station                  | Number of Voters |
|-----------------|---------------------------------|------------------|
| 43413342        | NTENESHANA PRIMARY SCHOOL       | 720              |
| 43413331        | NGQAMUZANA PRIMARY SCHOOL       | 1375             |
| 43412644        | NTSHIDI COMBINED PRIMARY SCHOOL | 725              |
| 43412857        | MEHLATHATHANI PRIMARY SCHOOL    | 831              |