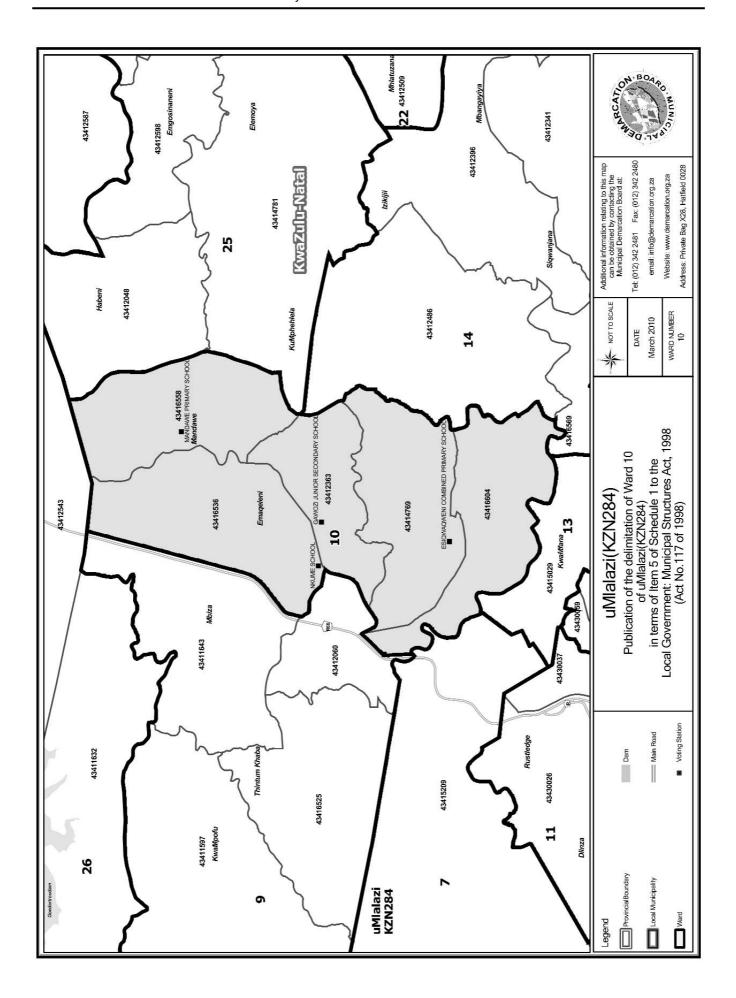

# WARD 10 comprises of a total of 4081 registered voters

| Voting District | Voting Station                      | Number of Voters |
|-----------------|-------------------------------------|------------------|
| 43412363        | GAWOZI JUNIOR SECONDARY SCHOOL      | 1077             |
| 43416604        | MPUNGOSE COMMUNITY HALL             | 548              |
| 43416558        | MANDAWE PRIMARY SCHOOL              | 599              |
| 43416536        | NKUME SCHOOL                        | 631              |
| 43414769        | ESIQWAQWENI COMBINED PRIMARY SCHOOL | 1226             |