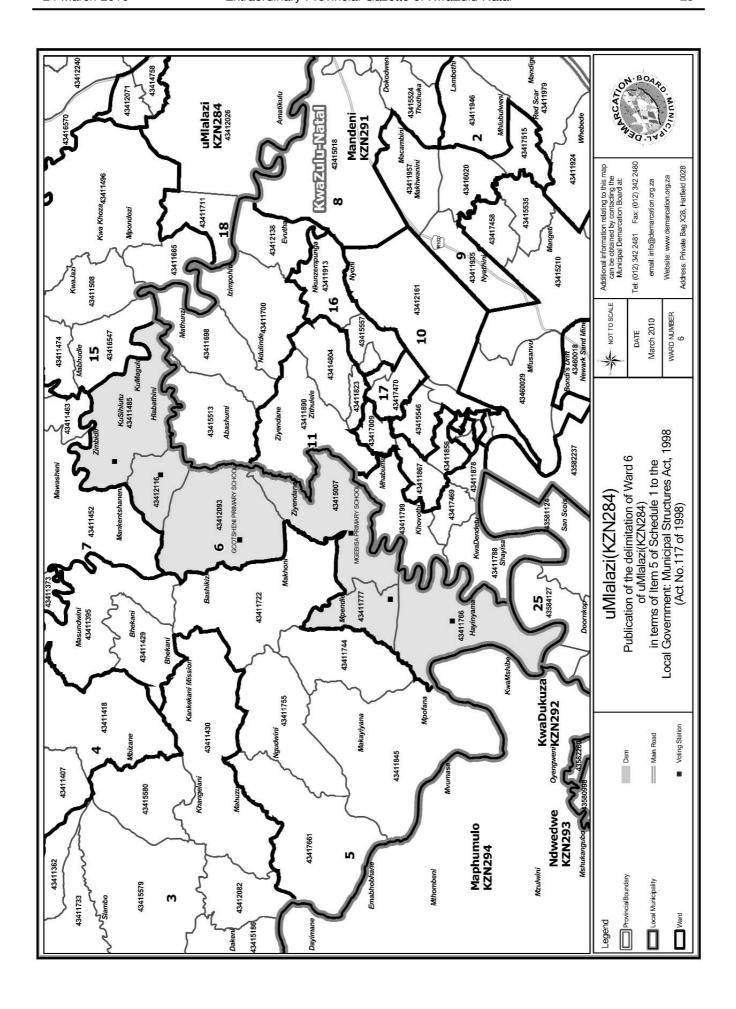

# WARD 6 comprises of a total of 3553 registered voters

| Voting District | Voting Station                 | Number of Voters |
|-----------------|--------------------------------|------------------|
| 43415007        | MGEBISA PRIMARY SCHOOL         | 676              |
| 43412093        | GCOTSHENI PRIMARY SCHOOL       | 1149             |
| 43411485        | NYEMBE COMBINED PRIMARY SCHOOL | 380              |
| 43411766        | MANQINDI PRIMARY SCHOOL        | 320              |
| 43412116        | MOMBENI PRIMARY SCHOOL         | 683              |
| 43411777        | IIAYINYAMA PRIMARY SCIIOOL     | 345              |