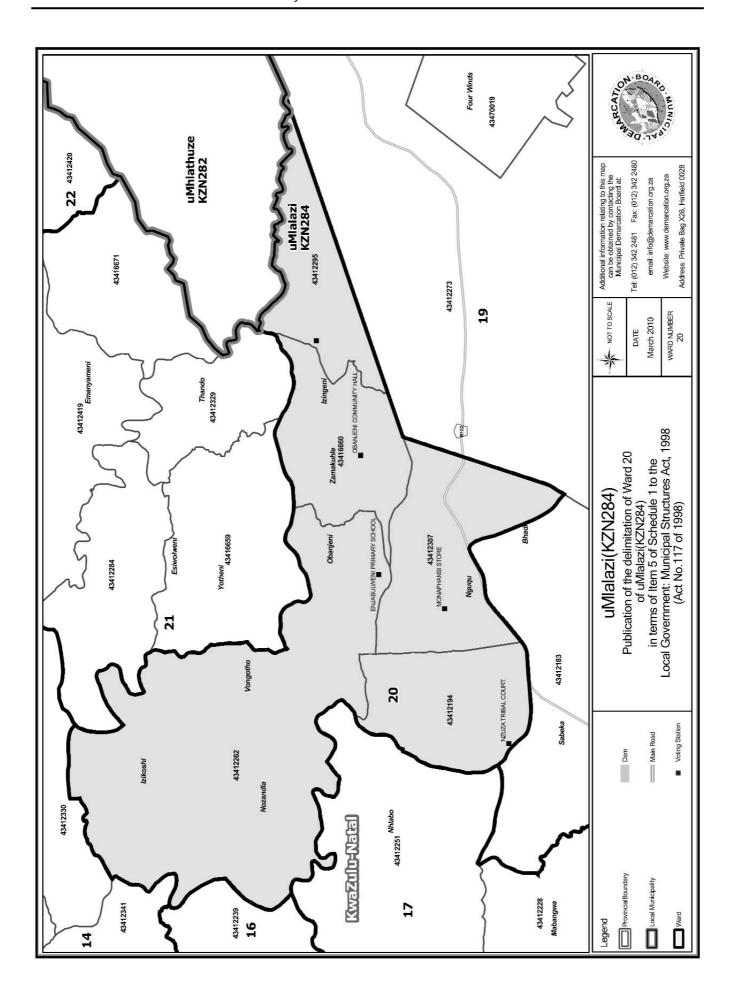

# WARD 20 comprises of a total of 3883 registered voters

| Voting District | Voting Station             | Number of Voters |
|-----------------|----------------------------|------------------|
| 43416660        | OBANJENI COMMUNITY HALL    | 703              |
| 43412262        | ENJABULWENI PRIMARY SCHOOL | 732              |
| 43412307        | MONAPHANSI STORE           | 363              |
| 43412295        | OBANJENI PRIMARY SCHOOL    | 1269             |
| 43412194        | NZUZA TRIBAL COURT         | 816              |

#### WYK 20 het 3883 kiesers

| Stemdistrik | Stemlokaal                 | Getal kiesers |
|-------------|----------------------------|---------------|
| 43412295    | OBANJENI PRIMARY SCHOOL    | 1269          |
| 43416660    | OBANJENI COMMUNITY HALL    | 703           |
| 43412307    | MONAPHANSI STORE           | 363           |
| 43412194    | NZUZA TRIBAL COURT         | 816           |
| 43412262    | ENJABULWENI PRIMARY SCHOOL | 732           |