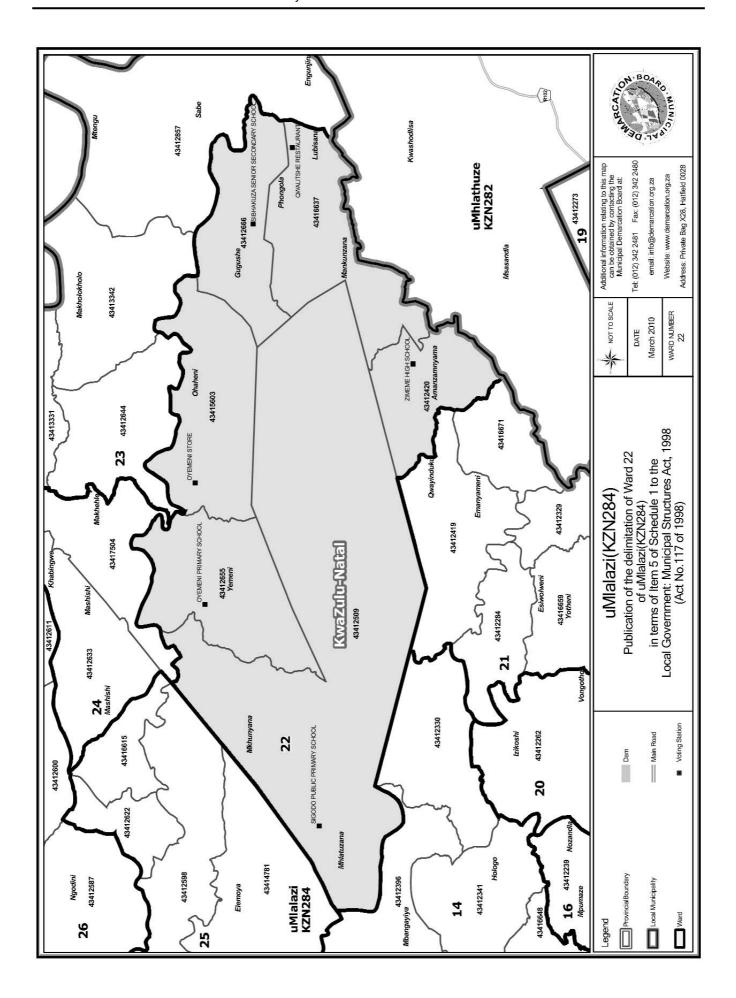

# WARD 22 comprises of a total of 3693 registered voters

| Voting District | Voting Station                    | Number of Voters |
|-----------------|-----------------------------------|------------------|
| 43412655        | OYEMENI PRIMARY SCHOOL            | 797              |
| 43412420        | ZIMEME HIGH SCHOOL                | 667              |
| 43415603        | OYEMENI STORE                     | 238              |
| 43412666        | SIBHAKUZA SENIOR SECONDARY SCHOOL | 963              |
| 43412509        | SIGODO PUBLIC PRIMARY SCHOOL      | 524              |
| 43416637        | QWALITSHE RESTAURANT              | 504              |