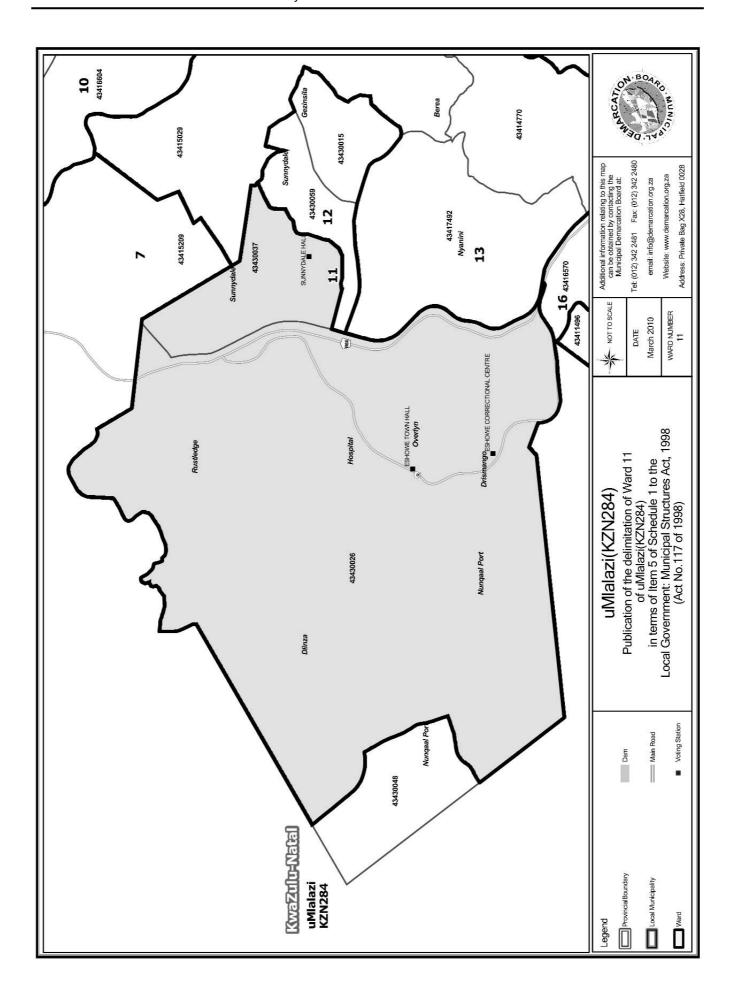

# WARD 11 comprises of a total of 3998 registered voters

| Voting District | Voting Station   | Number of Voters |
|-----------------|------------------|------------------|
| 43430026        | ESHOWE TOWN HALL | 3201             |
| 43430037        | SUNNYDALE HALL   | 797              |