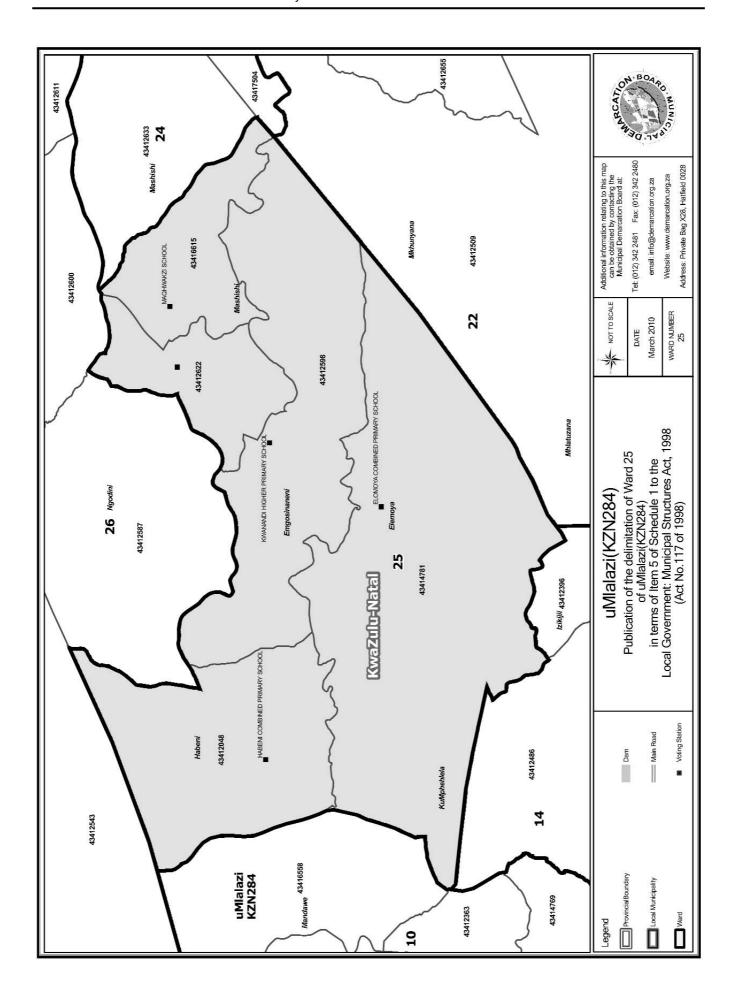

#### WARD 25 comprises of a total of 3475 registered voters

| Voting District | Voting Station                  | Number of Voters |
|-----------------|---------------------------------|------------------|
| 43414781        | ELOMOYA COMBINED PRIMARY SCHOOL | 372              |
| 43412622        | BHEKESHOWE COMMUNITY HALL       | 1042             |
| 43412598        | KWANANDI HIGHER PRIMARY SCHOOL  | 397              |
| 43412048        | HABENI COMBINED PRIMARY SCHOOL  | 1276             |
| 43416615        | MAQHWAKZI SCHOOL                | 388              |

#### WYK 25 het 3475 kiesers

| Stemdistrik | Stemlokaal                      | Getal kiesers |
|-------------|---------------------------------|---------------|
| 43416615    | MAQHWAKZI SCHOOL                | 388           |
| 43412622    | BHEKESHOWE COMMUNITY HALL       | 1042          |
| 43414781    | ELOMOYA COMBINED PRIMARY SCHOOL | 372           |
| 43412598    | KWANANDI HIGHER PRIMARY SCHOOL  | 397           |
| 43412048    | HABENI COMBINED PRIMARY SCHOOL  | 1276          |