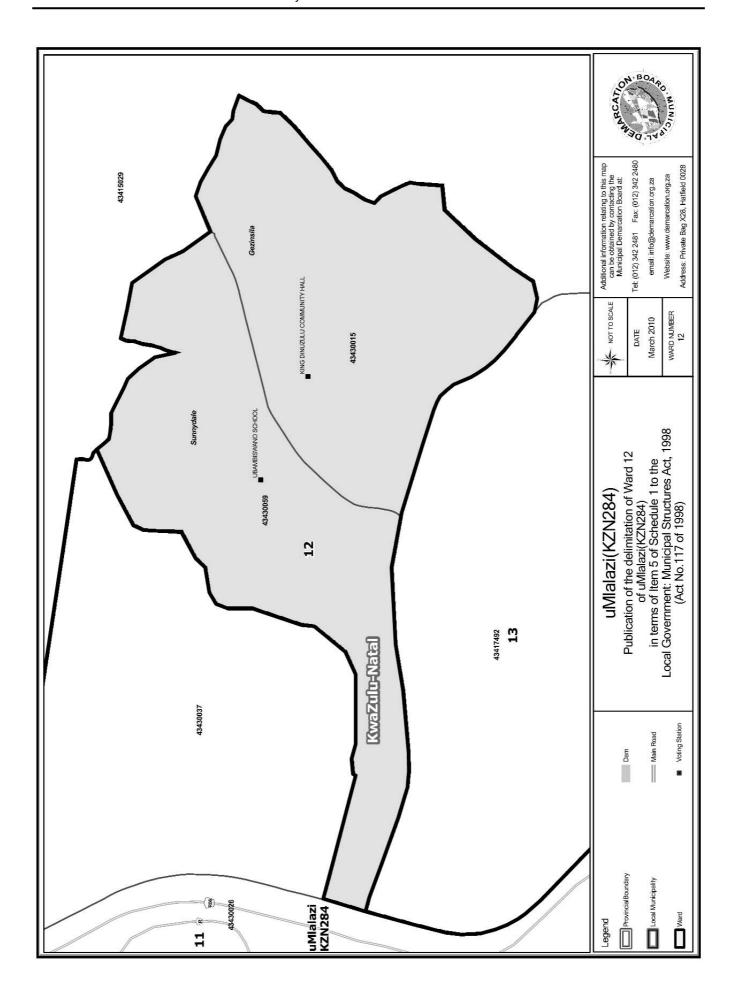

# WARD 12 comprises of a total of 3584 registered voters

| Voting District | Voting Station               | Number of Voters |
|-----------------|------------------------------|------------------|
| 43430015        | KING DINUZULU COMMUNITY HALL | 2803             |
| 43430059        | UBAMBISWANO SCHOOL           | 781              |