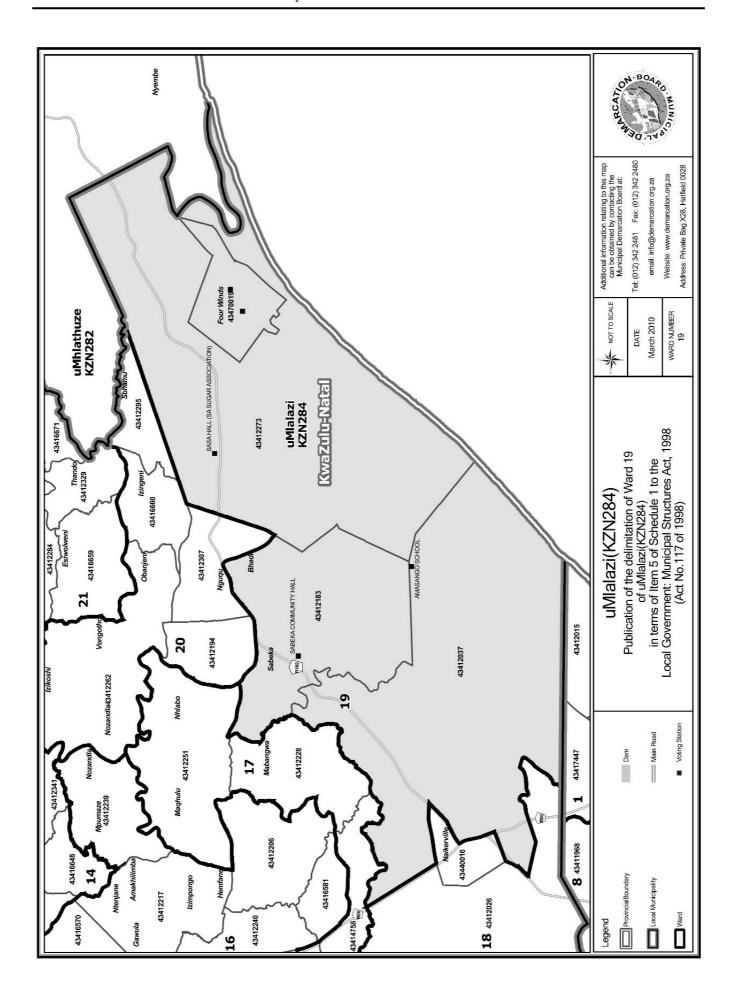

# WARD 19 comprises of a total of 3331 registered voters

| Voting District | Voting Station                   | Number of Voters |
|-----------------|----------------------------------|------------------|
| 43412037        | AMASANGO SCHOOL                  | 429              |
| 43412183        | SABEKA COMMUNITY HALL            | 1037             |
| 43412273        | SASA HALL (SA SUGAR ASSOCIATION) | 220              |
| 43470019        | MTUNZINI CORRECTIONAL CENTRE     | 1645             |

#### WYK 19 het 3331 kiesers

| Stemdistrik | Stemlokaal                       | Getal kiesers |
|-------------|----------------------------------|---------------|
| 43412183    | SABEKA COMMUNITY HALL            | 1037          |
| 43412037    | AMASANGO SCHOOL                  | 429           |
| 43412273    | SASA HALL (SA SUGAR ASSOCIATION) | 220           |
| 43470019    | MTUNZINI CORRECTIONAL CENTRE     | 1645          |