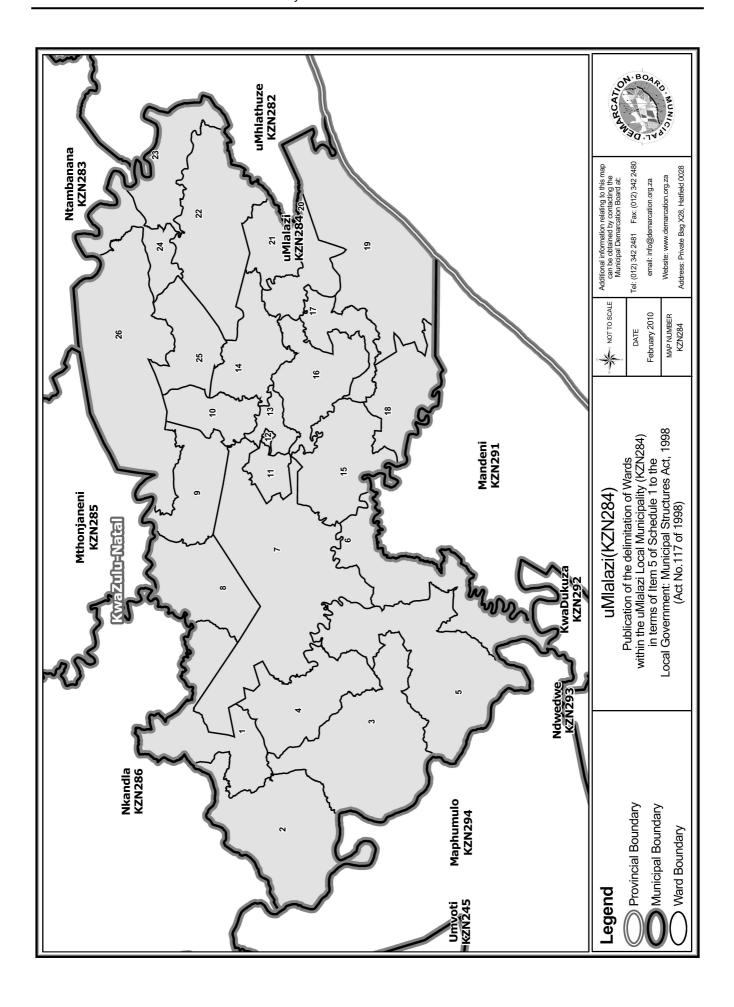

An overview map of the boundary of the municipality, with the boundaries of the wards within the municipal boundary, and a map of each ward are attached. In case of a discrepancy between a map and this schedule, the map will prevail.

'n Oorsigkaart van die munisipale grens met die grense van die wyke binne die munisipale grens, en 'n kaart van elke wyk, is aangeheg. Ingeval van 'n verskil tussen 'n kaart en hierdie bylae, sal die kaart geld.