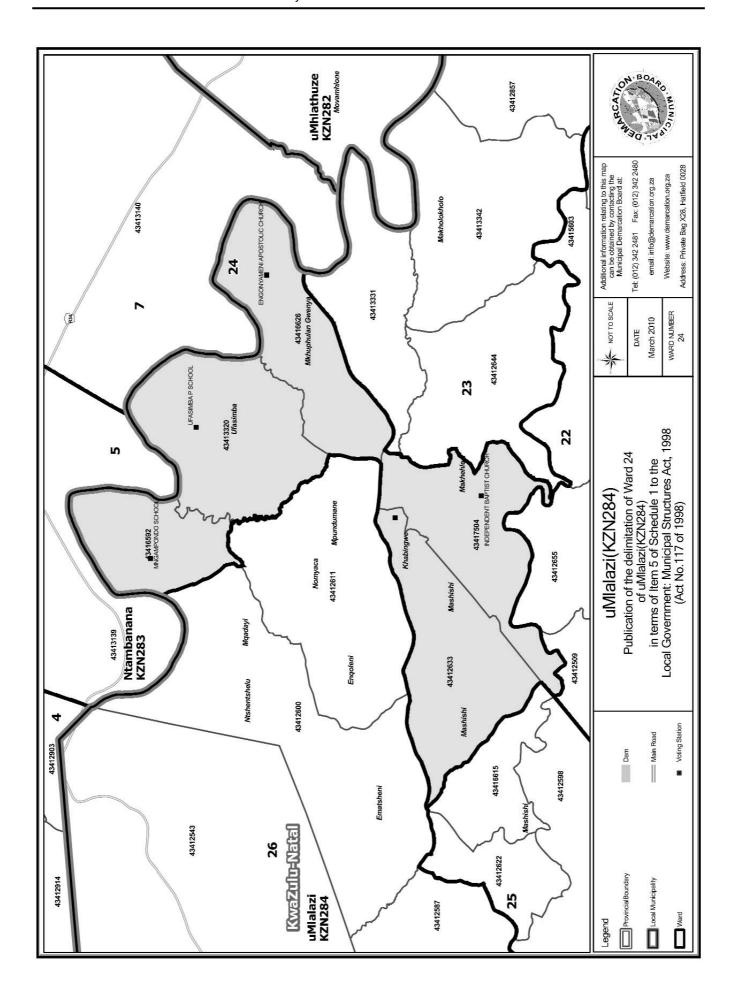

#### WARD 24 comprises of a total of 3425 registered voters

| Voting District | Voting Station               | Number of Voters |
|-----------------|------------------------------|------------------|
| 43413320        | UFASIMBA P SCHOOL            | 949              |
| 43416592        | MNGAMPONDO SCHOOL            | 581              |
| 43417504        | INDEPENDENT BAPTIST CHURCH   | 405              |
| 43416626        | ENGONYAMENI APOSTOLIC CHURCH | 292              |
| 43412633        | NDLANGUBO TRIBAL COURT       | 1198             |