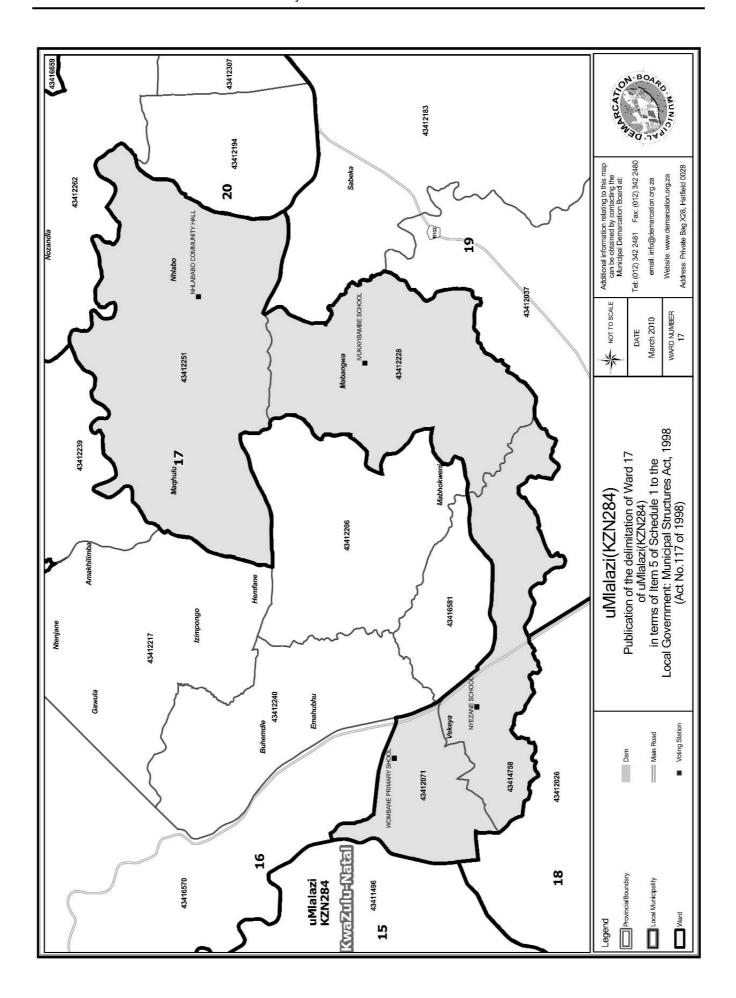

# WARD 17 comprises of a total of 3559 registered voters

| Voting District | Voting Station          | Number of Voters |
|-----------------|-------------------------|------------------|
| 43414758        | NYEZANE SCHOOL          | 1297             |
| 43412071        | WOMBANE PRIMARY SHOOL   | 614              |
| 43412251        | NHLABABO COMMUNITY HALL | 864              |
| 43412228        | IVUKA YIBAMBE SCHOOL    | 784              |

#### WYK 17 het 3559 kiesers

| Stemdistrik | Stemlokaal              | Getal kiesers |
|-------------|-------------------------|---------------|
| 43412071    | WOMBANE PRIMARY SHOOL   | 614           |
| 43412228    | IVUKA YIBAMBE SCHOOL    | 784           |
| 43414758    | NYEZANE SCHOOL          | 1297          |
| 43412251    | NHLABABO COMMUNITY HALL | 864           |