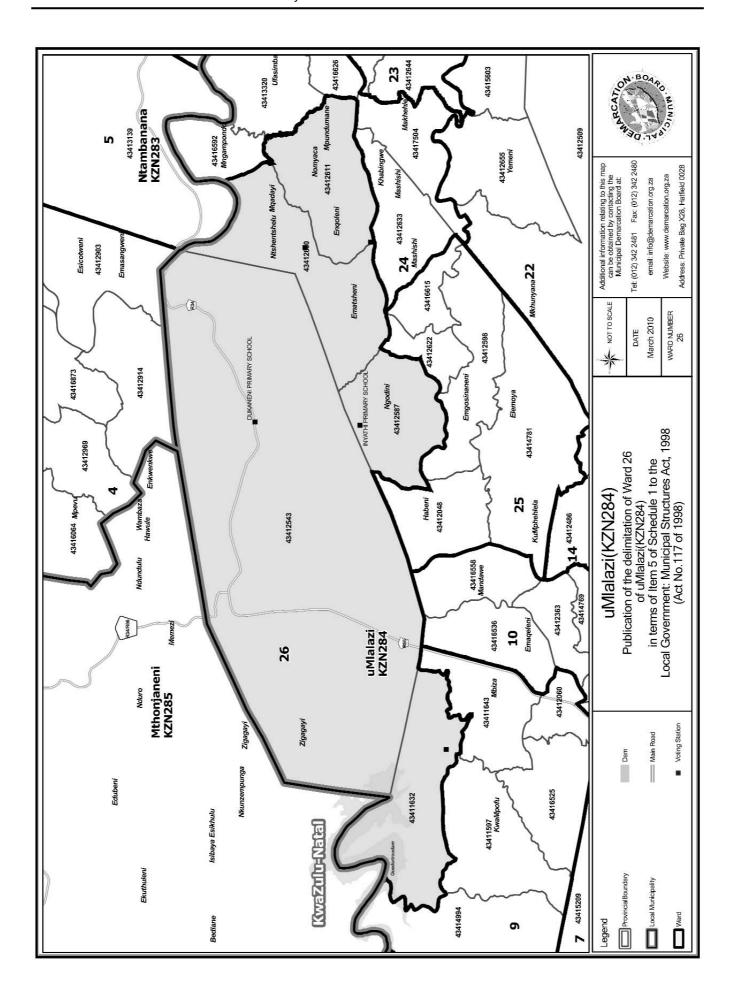

#### WARD 26 comprises of a total of 3235 registered voters

| Voting District | Voting Station                    | Number of Voters |
|-----------------|-----------------------------------|------------------|
| 43412611        | ENQOLENI COMBINED PRIMARY SCHOOL  | 891              |
| 43412600        | NDONGANDE PRIMARY SCHOOL          | 691              |
| 43412543        | DUKANENI PRIMARY SCHOOL           | 449              |
| 43411632        | NCEMANENI COMBINED PRIMARY SCHOOL | 563              |
| 43412587        | INYATHI PRIMARY SCHOOL            | 641              |

#### WYK 26 het 3235 kiesers

| Stemdistrik | Stemlokaal                        | Getal kiesers |
|-------------|-----------------------------------|---------------|
| 43412587    | INYATHI PRIMARY SCHOOL            | 641           |
| 43412600    | NDONGANDE PRIMARY SCHOOL          | 691           |
| 43411632    | NCEMANENI COMBINED PRIMARY SCHOOL | 563           |
| 43412543    | DUKANENI PRIMARY SCHOOL           | 449           |
| 43412611    | ENQOLENI COMBINED PRIMARY SCHOOL  | 891           |