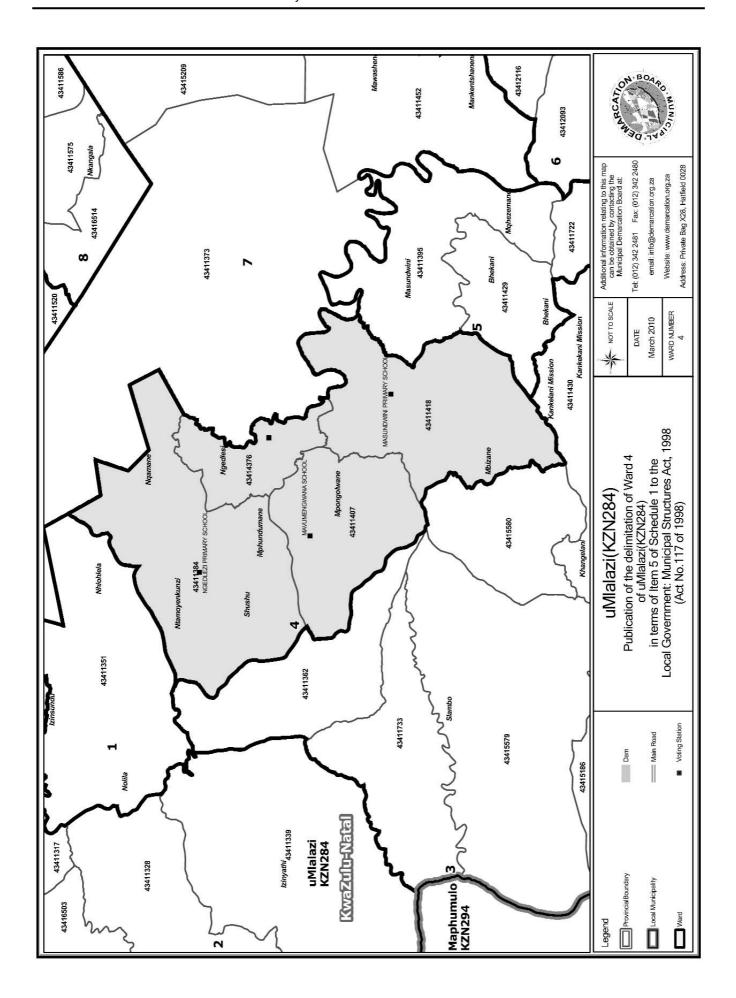

An overview map of the boundary of the municipality, with the boundaries of the wards within the municipal boundary, and a map of each ward are attached. In case of a discrepancy between a map and this schedule, the map will prevail.

# WARD 4 comprises of a total of 3521 registered voters

| Voting District | Voting Station               | Number of Voters |
|-----------------|------------------------------|------------------|
| 43414376        | THEMBALESIZWE PRIMARY SCHOOL | 946              |
| 43411418        | MASUNDWINI PRIMARY SCHOOL    | 759              |
| 43411384        | NGEDLEZI PRIMARY SCHOOL      | 1027             |
| 43411407        | MAVUMENGWANA SCHOOL          | 789              |