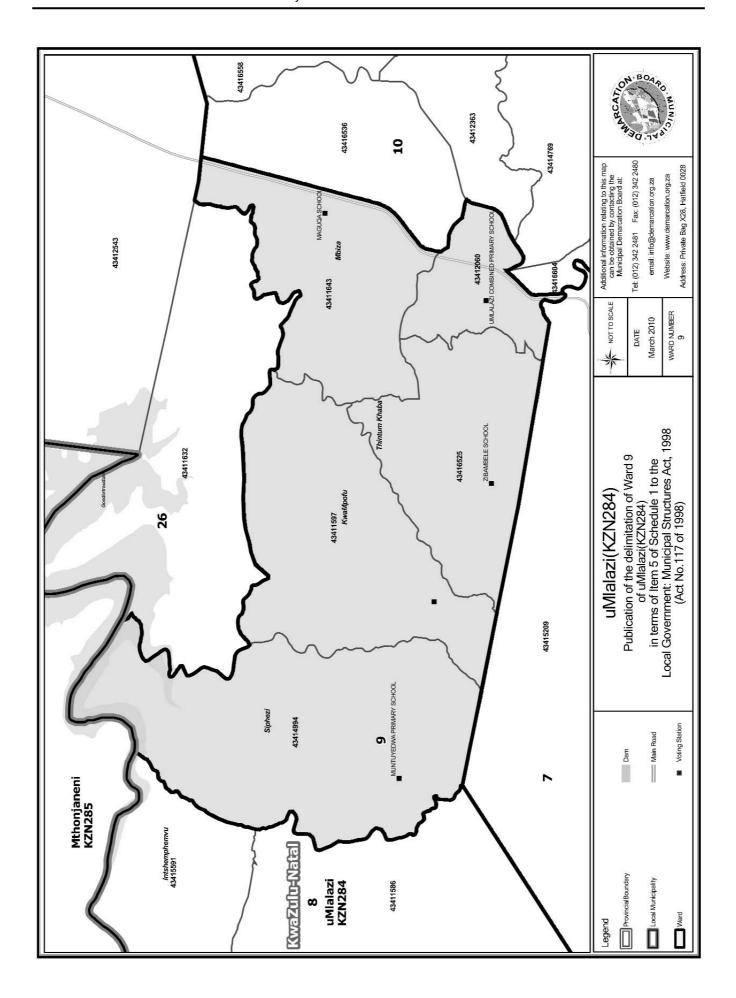

# WARD 9 comprises of a total of 3495 registered voters

| Voting District | Voting Station                   | Number of Voters |
|-----------------|----------------------------------|------------------|
| 43414994        | MUNTUYEDWA PRIMARY SCHOOL        | 670              |
| 43416525        | ZIBAMBELE SCHOOL                 | 360              |
| 43412060        | UMLALAZI COMBINED PRIMARY SCHOOL | 1362             |
| 43411597        | KWA-MPOFU PRIMARY SCIIOOL        | 362              |
| 43411643        | MAGUQA SCHOOL                    | 741              |