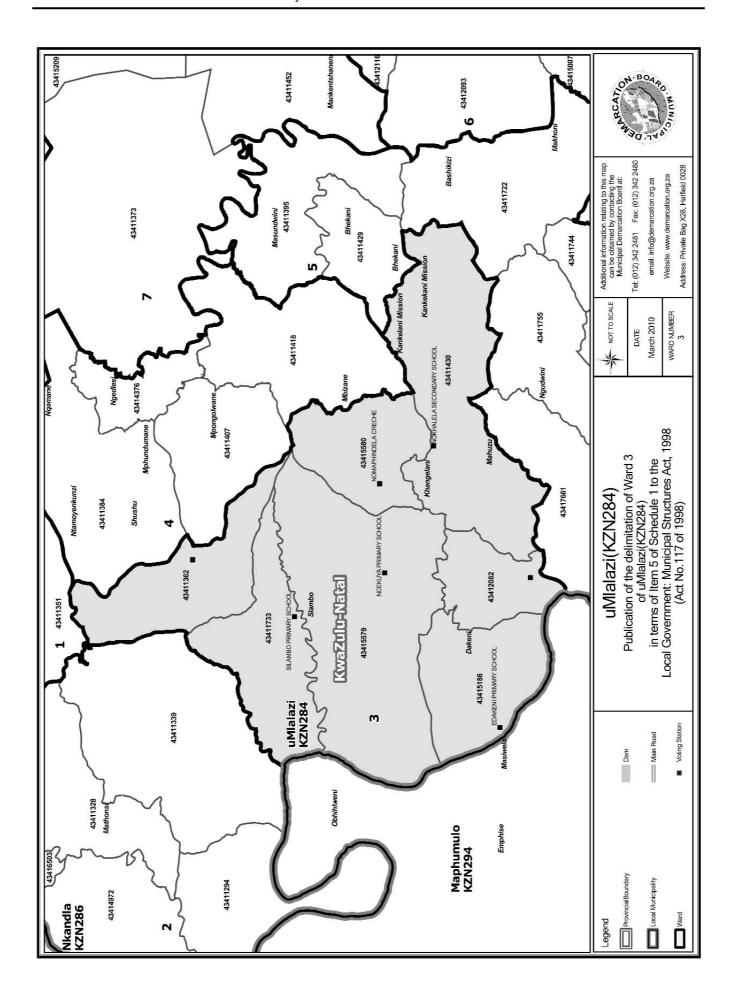

An overview map of the boundary of the municipality, with the boundaries of the wards within the municipal boundary, and a map of each ward are attached. In case of a discrepancy between a map and this schedule, the map will prevail.

# WARD 3 comprises of a total of 3289 registered voters

| Voting District | Voting Station                      | Number of Voters |
|-----------------|-------------------------------------|------------------|
| 43411430        | NOKHALELA SECONDARY SCHOOL          | 410              |
| 43411733        | SILAMBO PRIMARY SCHOOL              | 550              |
| 43415580        | NOMAPHINDELA CRECHE                 | 382              |
| 43415579        | NCEKUYA PRIMARY SCHOOL              | 259              |
| 43412082        | NHLOLINI PRIMARY SCHOOL             | 252              |
| 43411362        | MBONGOLWANE COMBINED PRIMARY SCHOOL | 1147             |
| 43415186        | EDAKENI PRIMARY SCHOOL              | 289              |