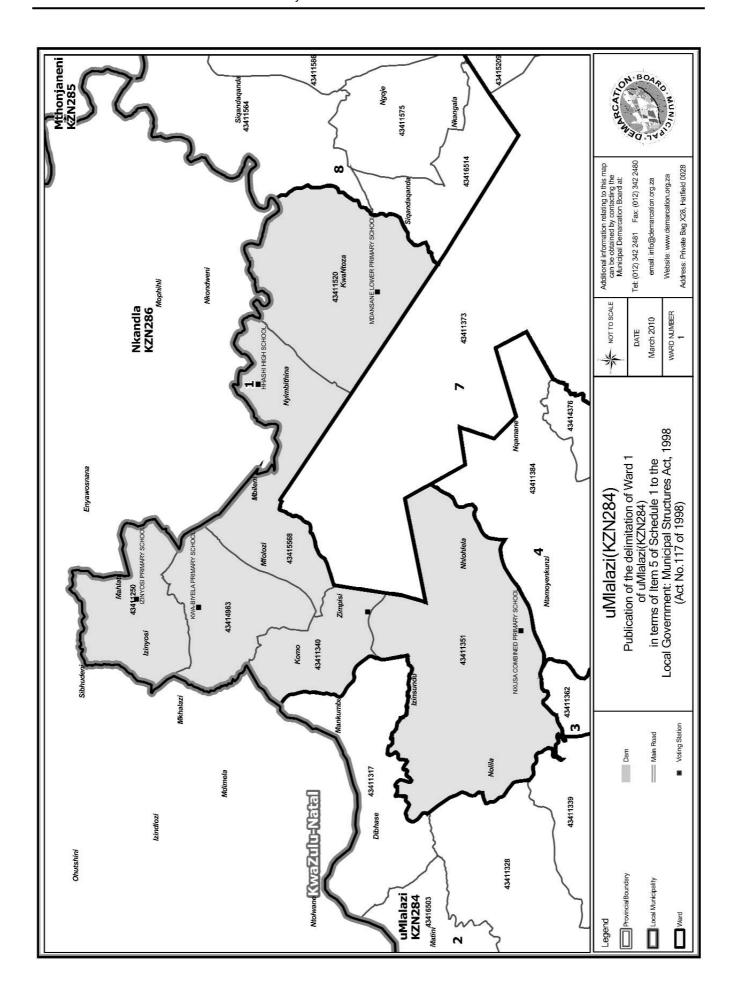

An overview map of the boundary of the municipality, with the boundaries of the wards within the municipal boundary, and a map of each ward are attached. In case of a discrepancy between a map and this schedule, the map will prevail.

# WARD 1 comprises of a total of 3313 registered voters

| Voting District | Voting Station                | Number of Voters |
|-----------------|-------------------------------|------------------|
| 43411250        | IZINYOSI PRIMARY SCHOOL       | 381              |
| 43411351        | NXUSA COMBINED PRIMARY SCHOOL | 717              |
| 43411520        | MDANSANE LOWER PRIMARY SCHOOL | 563              |
| 43415568        | HHASHI HIGH SCHOOL            | 655              |
| 43411340        | THEMBELANI PRIMARY SCHOOL     | 637              |
| 43414983        | KWA-BIYELA PRIMARY SCIIOOL    | 360              |