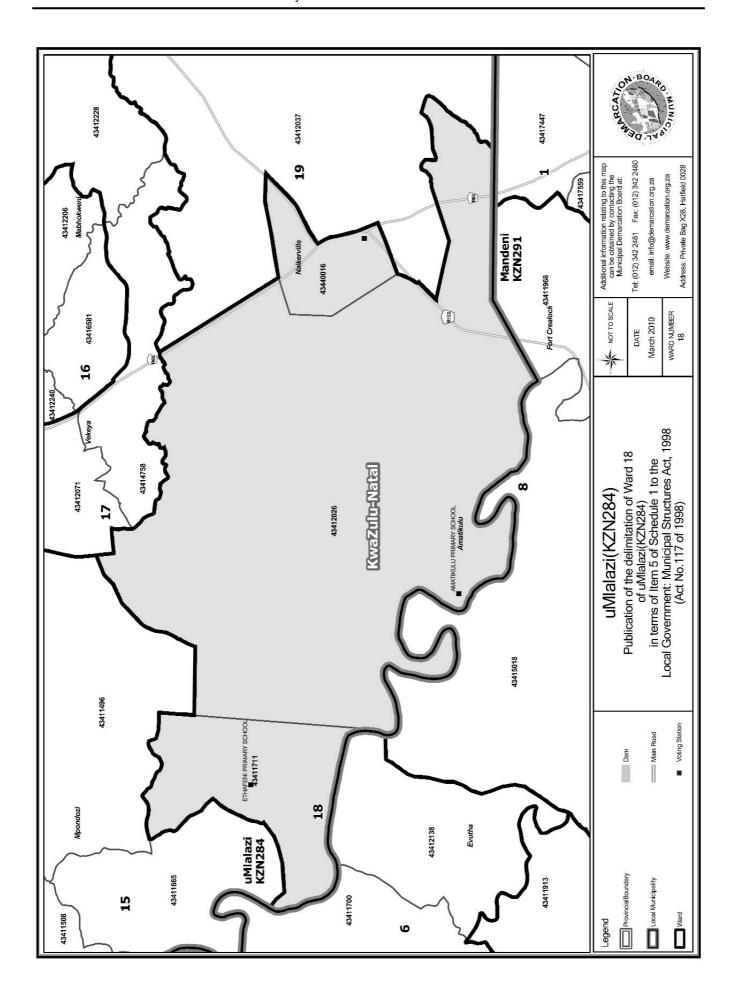

# WARD 18 comprises of a total of 3285 registered voters

| Voting District | Voting Station             | Number of Voters |
|-----------------|----------------------------|------------------|
| 43411711        | ETHAFENI PRIMARY SCHOOL    | 947              |
| 43412026        | AMATIKULU PRIMARY SCHOOL   | 709              |
| 43440016        | GINGINDLOVU COMMUNITY HALL | 1629             |

# WYK 18 het 3285 kiesers

| Stemdistrik | Stemlokaal                 | Getal kiesers |
|-------------|----------------------------|---------------|
| 43411711    | ETHAFENI PRIMARY SCHOOL    | 947           |
| 43440016    | GINGINDLOVU COMMUNITY HALL | 1629          |
| 43412026    | AMATIKULU PRIMARY SCHOOL   | 709           |