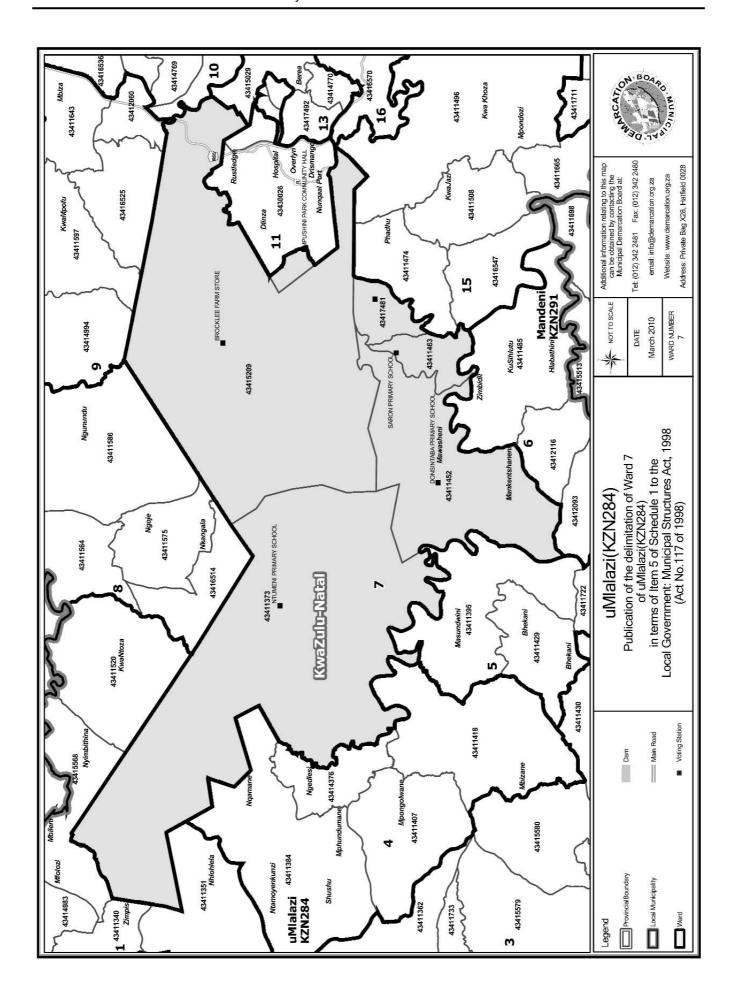

# WARD 7 comprises of a total of 3410 registered voters

| Voting District | Voting Station               | Number of Voters |
|-----------------|------------------------------|------------------|
| 43411452        | DONSINTABA PRIMARY SCHOOL    | 332              |
| 43411463        | SARON PRIMARY SCHOOL         | 1135             |
| 43417481        | MATHIBELANA SCHOOL           | 667              |
| 43411373        | NTUMENI PRIMARY SCHOOL       | 402              |
| 43430048        | MPUSHINI PARK COMMUNITY HALL | 339              |
| 43415209        | BROCKLEE FARM STORE          | 535              |