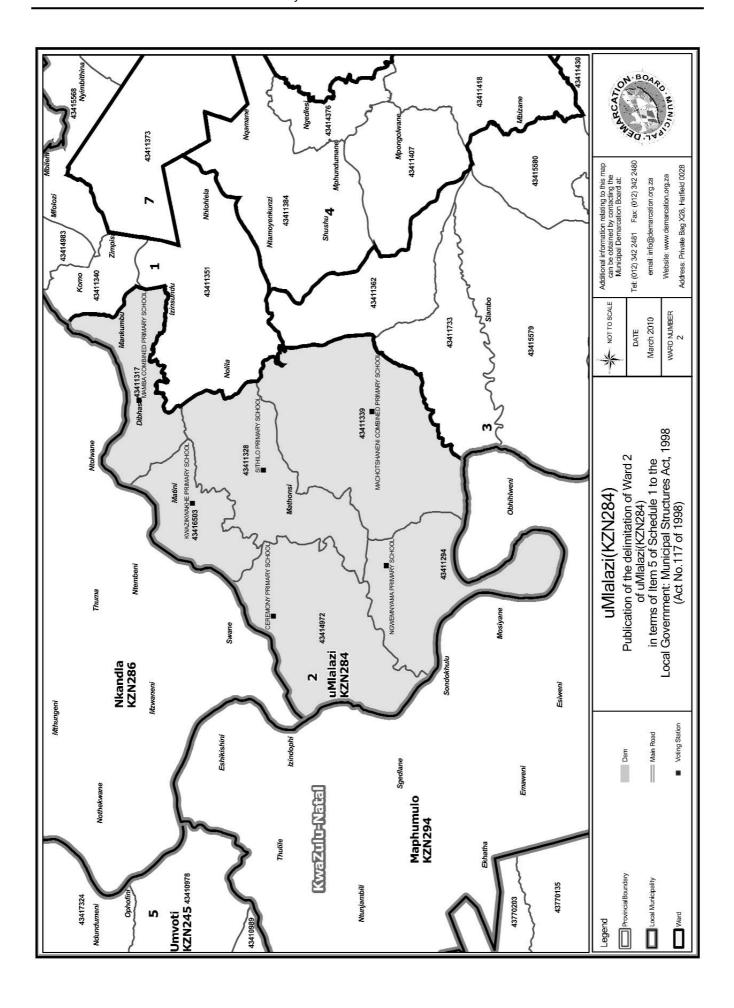

An overview map of the boundary of the municipality, with the boundaries of the wards within the municipal boundary, and a map of each ward are attached. In case of a discrepancy between a map and this schedule, the map will prevail.

# WARD 2 comprises of a total of 3763 registered voters

| Voting District | Voting Station                        | Number of Voters |
|-----------------|---------------------------------------|------------------|
| 43416503        | KWAZIKWAKHE PRIMARY SCHOOL            | 434              |
| 43414972        | CEREMONY PRIMARY SCHOOL               | 721              |
| 43411294        | NGWEMNYAMA PRIMARY SCHOOL             | 557              |
| 43411317        | MAMBA COMBINED PRIMARY SCHOOL         | 1051             |
| 43411328        | SITIIILO PRIMARY SCIIOOL              | 610              |
| 43411339        | MACHOTSHANENI COMBINED PRIMARY SCHOOL | 390              |