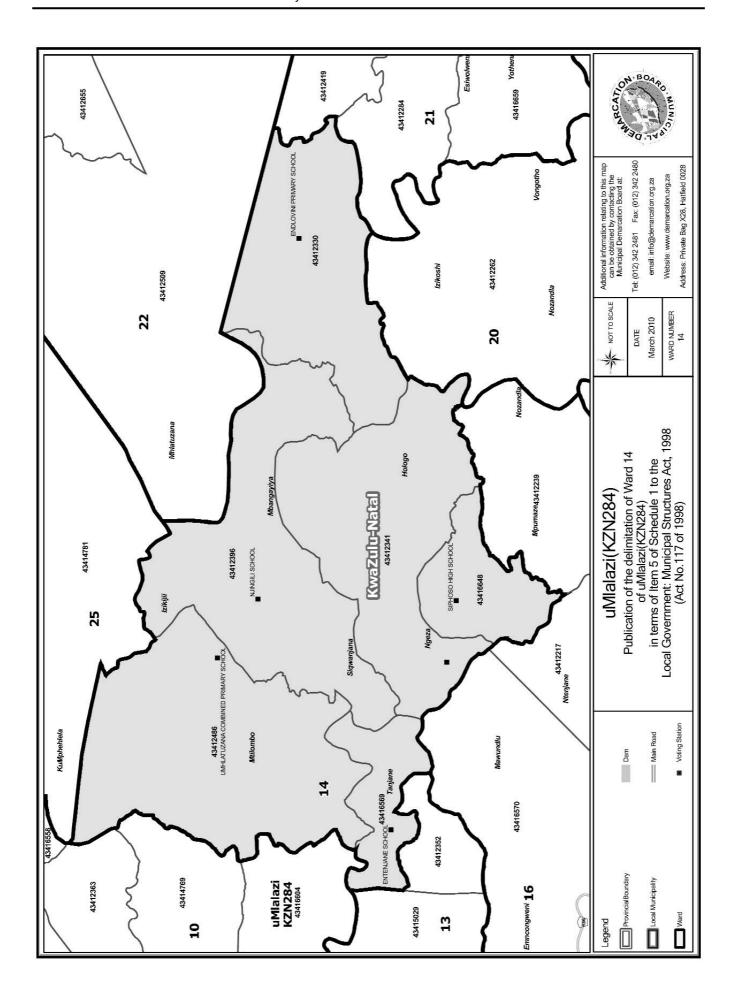

# WARD 14 comprises of a total of 3858 registered voters

| Voting District | Voting Station                      | Number of Voters |
|-----------------|-------------------------------------|------------------|
| 43416569        | ENTENJANE SCHOOL                    | 389              |
| 43412330        | ENDLOVINI PRIMARY SCHOOL            | 816              |
| 43412341        | MPUMAZE COMBINED PRIMARY SCHOOL     | 935              |
| 43412486        | UMHLATUZANA COMBINED PRIMARY SCHOOL | 735              |
| 43412396        | NJINGILI SCHOOL                     | 551              |
| 43416648        | SIPHOSO HIGH SCHOOL                 | 432              |

#### WYK 14 het 3858 kiesers

| Stemdistrik | Stemlokaal                          | Getal kiesers |
|-------------|-------------------------------------|---------------|
| 43412330    | ENDLOVINI PRIMARY SCHOOL            | 816           |
| 43416569    | ENTENJANE SCHOOL                    | 389           |
| 43416648    | SIPHOSO HIGH SCHOOL                 | 432           |
| 43412341    | MPUMAZE COMBINED PRIMARY SCHOOL     | 935           |
| 43412396    | NJINGILI SCHOOL                     | 551           |
| 43412486    | UMHLATUZANA COMBINED PRIMARY SCHOOL | 735           |