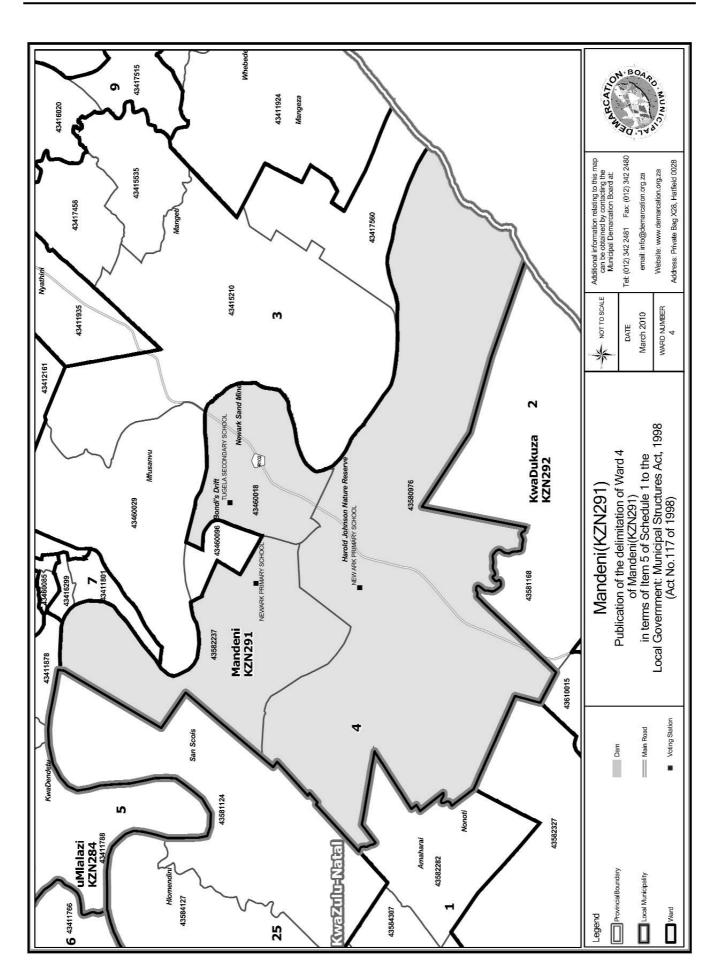

An overview map of the boundary of the municipality, with the boundaries of the wards within the municipal boundary, and a map of each ward are attached. In case of a discrepancy between a map and this schedule, the map will prevail.

# WARD 4 comprises of a total of 3390 registered voters

| Voting District | Voting Station          | Number of Voters |
|-----------------|-------------------------|------------------|
| 43582237        | NEWARK PRIMARY SCHOOL   | 1849             |
| 43580976        | NEW ARK PRIMARY SCHOOL  | 159              |
| 43460018        | TUGELA SECONDARY SCHOOL | 1382             |