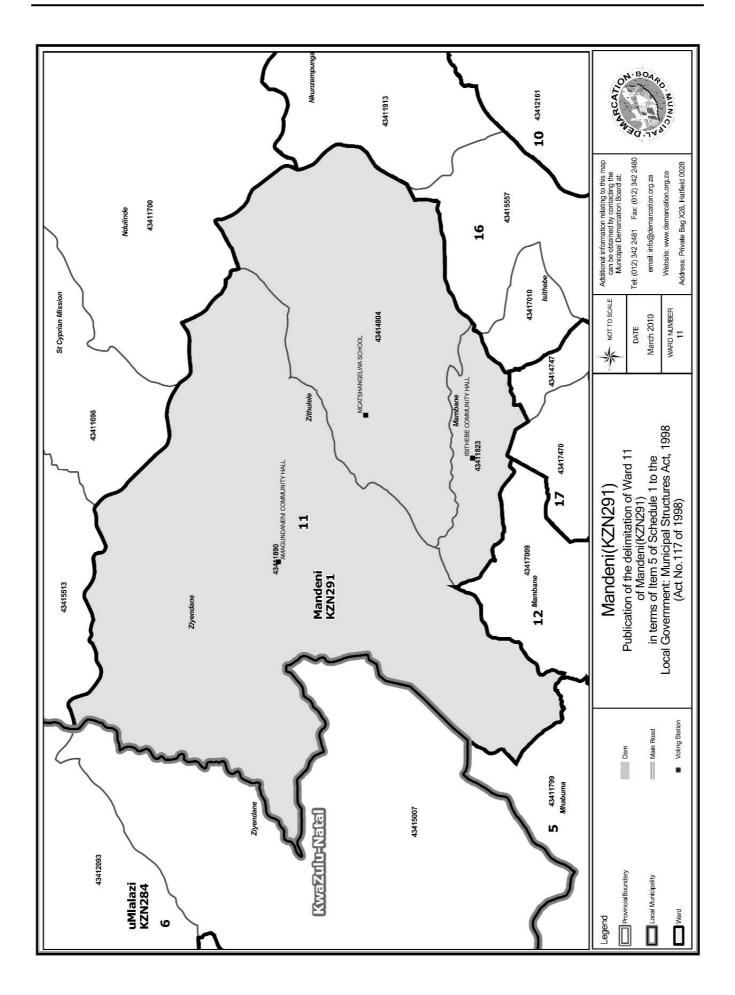

# WARD 11 comprises of a total of 4072 registered voters

| Voting District | Voting Station              | Number of Voters |
|-----------------|-----------------------------|------------------|
| 43411890        | AMAGUNDANENI COMMUNITY HALL | 871              |
| 43411823        | ISITHEBE COMMUNITY HALL     | 2384             |
| 43414804        | MCATSHANGELWA SCHOOL        | 817              |

# WYK 11 het 4072 kiesers

| Stemdistrik | Stemlokaal                  | Getal kiesers |
|-------------|-----------------------------|---------------|
| 43414804    | MCATSHANGELWA SCHOOL        | 817           |
| 43411890    | AMAGUNDANENI COMMUNITY HALL | 871           |
| 43411823    | ISITHEBE COMMUNITY HALL     | 2384          |