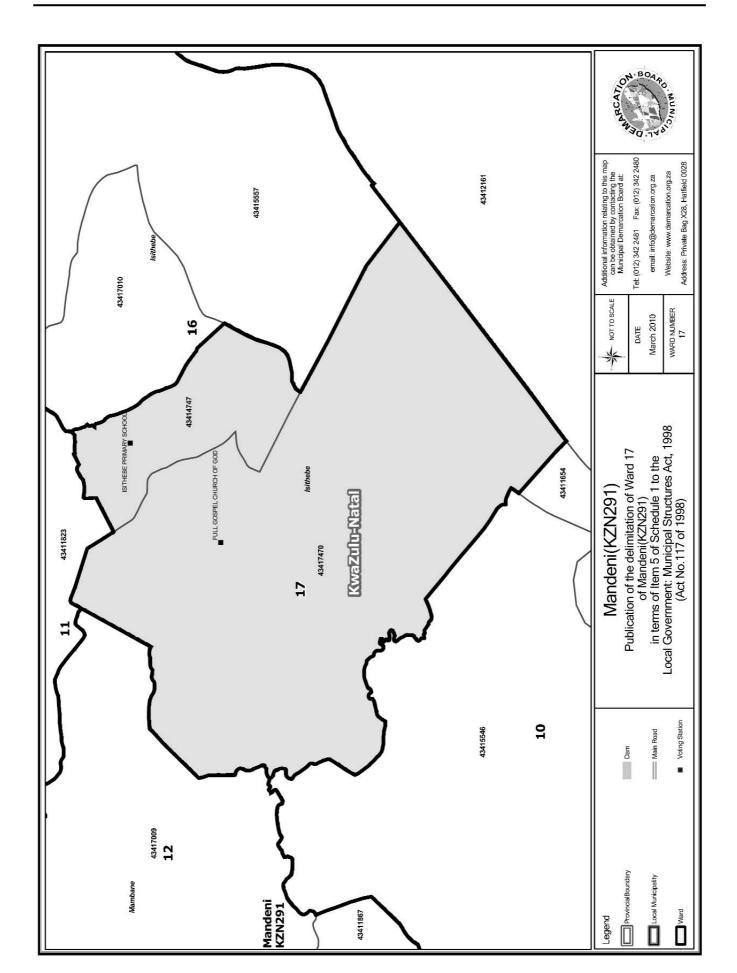

An overview map of the boundary of the municipality, with the boundaries of the wards within the municipal boundary, and a map of each ward are attached. In case of a discrepancy between a map and this schedule, the map will prevail.

## WARD 17 comprises of a total of 3650 registered voters

| Voting District | Voting Station            | Number of Voters |
|-----------------|---------------------------|------------------|
| 43417470        | FULL GOSPEL CHURCH OF GOD | 649              |
| 43414747        | ISITHEBE PRIMARY SCHOOL   | 3001             |

'n Oorsigkaart van die munisipale grens met die grense van die wyke binne die munisipale grens, en 'n kaart van elke wyk, is aangeheg. Ingeval van 'n verskil tussen 'n kaart en hierdie bylae, sal die kaart geld.

### WYK 17 het 3650 kiesers

| Stemdistrik | Stemlokaal                | Getal kiesers |
|-------------|---------------------------|---------------|
| 43414747    | ISITHEBE PRIMARY SCHOOL   | 3001          |
| 43417470    | FULL GOSPEL CHURCH OF GOD | 649           |