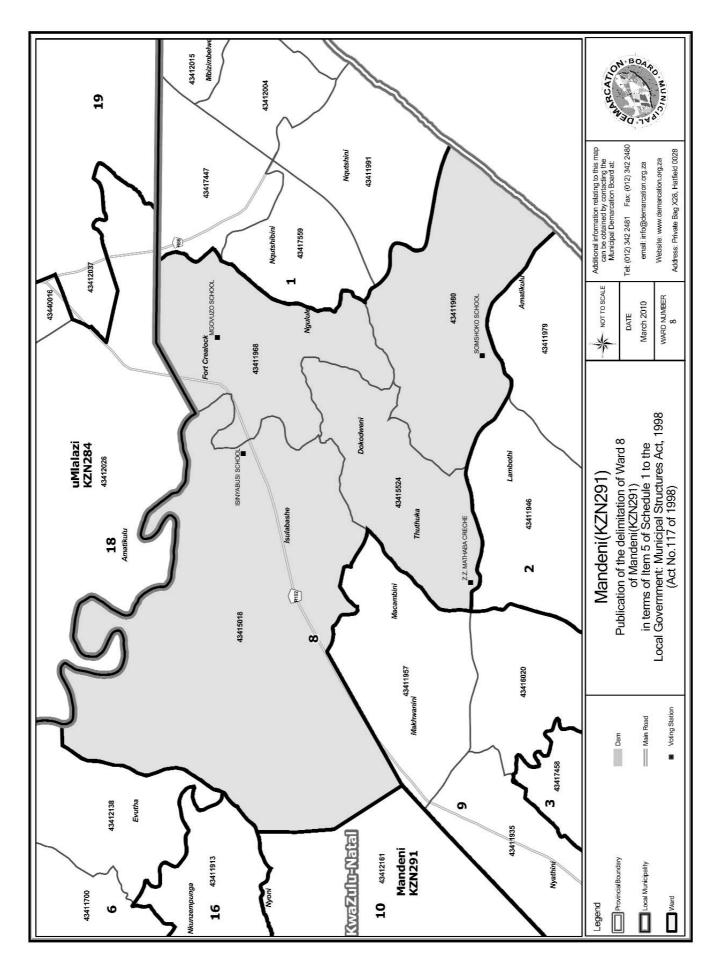

## WARD 8 comprises of a total of 4050 registered voters

| Voting District | Voting Station      | Number of Voters |
|-----------------|---------------------|------------------|
| 43411980        | SOMSHOKO SCHOOL     | 816              |
| 43415018        | ISINYABUSI SCHOOL   | 1401             |
| 43415524        | Z.Z. MATHABA CRECHE | 1078             |
| 43411968        | MGOVUZO SCHOOL      | 755              |

| Stemdistrik | Stemlokaal          | Getal kiesers |
|-------------|---------------------|---------------|
| 43415018    | ISINYABUSI SCHOOL   | 1401          |
| 43415524    | Z.Z. MATHABA CRECHE | 1078          |
| 43411980    | SOMSHOKO SCHOOL     | 816           |
| 43411968    | MGOVUZO SCHOOL      | 755           |

### WYK 8 het 4050 kiesers