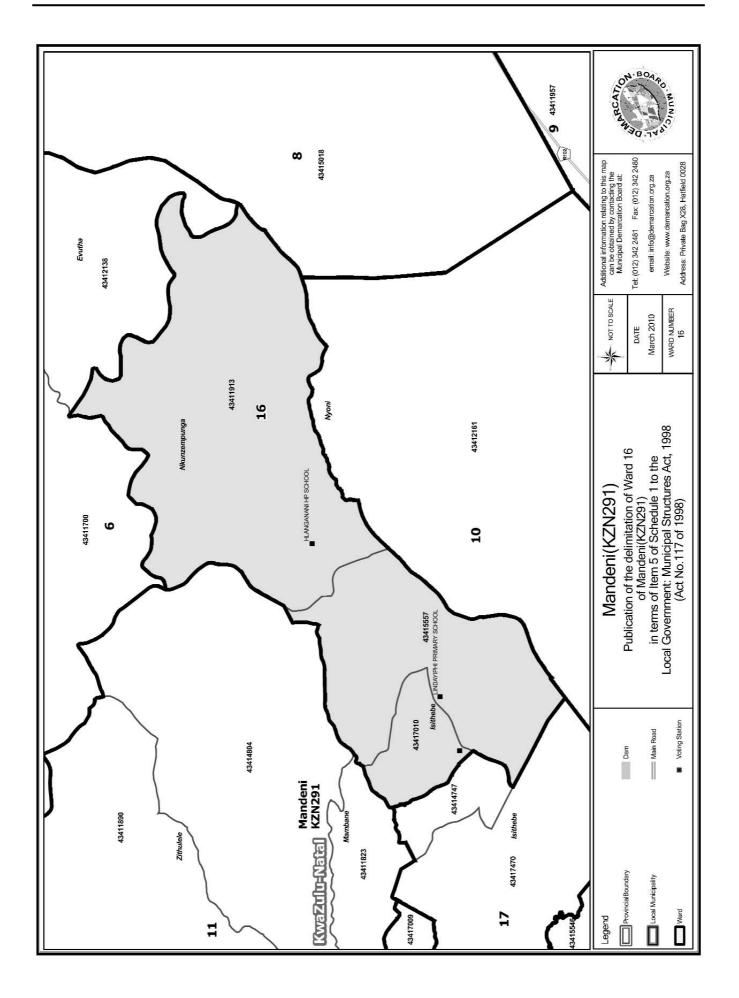

An overview map of the boundary of the municipality, with the boundaries of the wards within the municipal boundary, and a map of each ward are attached. In case of a discrepancy between a map and this schedule, the map will prevail.

# WARD 16 comprises of a total of 3714 registered voters

| Voting District | Voting Station            | Number of Voters |
|-----------------|---------------------------|------------------|
| 43415557        | LINDAYIPHI PRIMARY SCHOOL | 1363             |
| 43417010        | SHANDUS CRECHE            | 1540             |
| 43411913        | HLANGANANI HP SCHOOL      | 811              |

'n Oorsigkaart van die munisipale grens met die grense van die wyke binne die munisipale grens, en 'n kaart van elke wyk, is aangeheg. Ingeval van 'n verskil tussen 'n kaart en hierdie bylae, sal die kaart geld.

#### WYK 16 het 3714 kiesers

| Stemdistrik | Stemlokaal                  | Getal kiesers |
|-------------|-----------------------------|---------------|
| 43417010    | SHANDUS CRECHE              | 1540          |
| 43411913    | HLANGANANI HP SCHOOL        | 811           |
| 43415557    | LINDA YIPHI PRIMAR Y SCHOOL | 1363          |