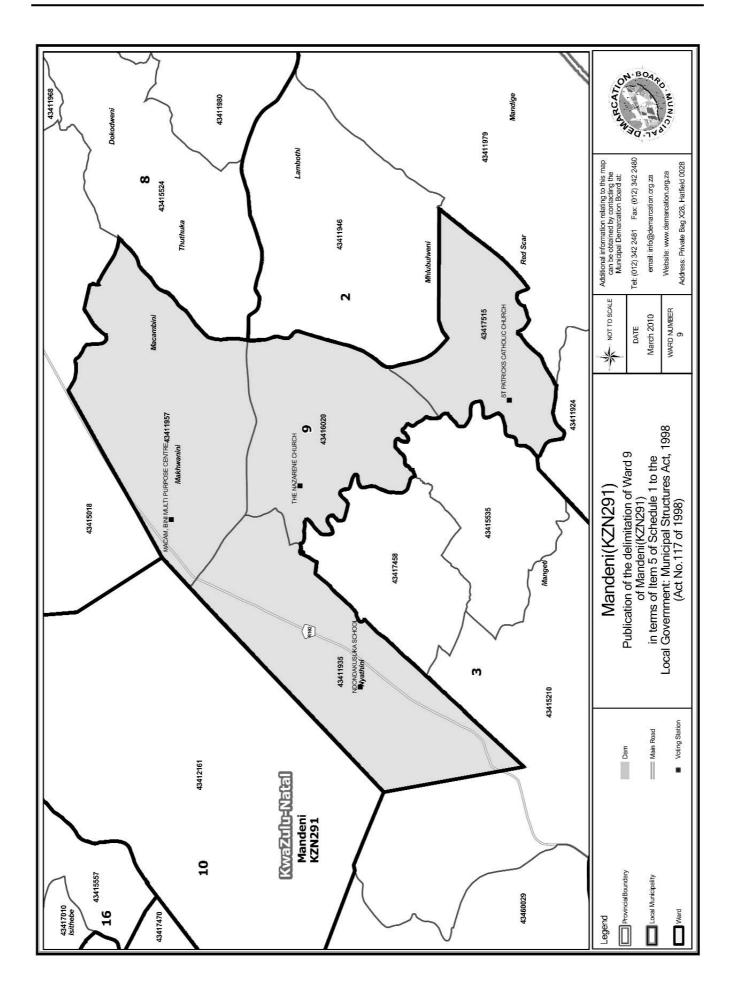

### WARD 9 comprises of a total of 3679 registered voters

| Voting District | Voting Station                   | Number of Voters |
|-----------------|----------------------------------|------------------|
| 43417515        | ST PATRICKS CATHOLIC CHURCH      | 229              |
| 43416020        | THE NAZARENE CHURCH              | 533              |
| 43411957        | MACAM, BINI MULTI PURPOSE CENTRE | 1323             |
| 43411935        | NDONDAKUSUKA SCHOOL              | 1594             |

# WYK 9 het 3679 kiesers

| Stemdistrik | Stemlokaal                       | Getal kiesers |
|-------------|----------------------------------|---------------|
| 43411935    | NDONDAKUSUKA SCHOOL              | 1594          |
| 43417515    | ST PATRICKS CATHOLIC CHURCH      | 229           |
| 43411957    | MACAM, BINI MULTI PURPOSE CENTRE | 1323          |
| 43416020    | THE NAZARENE CHURCH              | 533           |