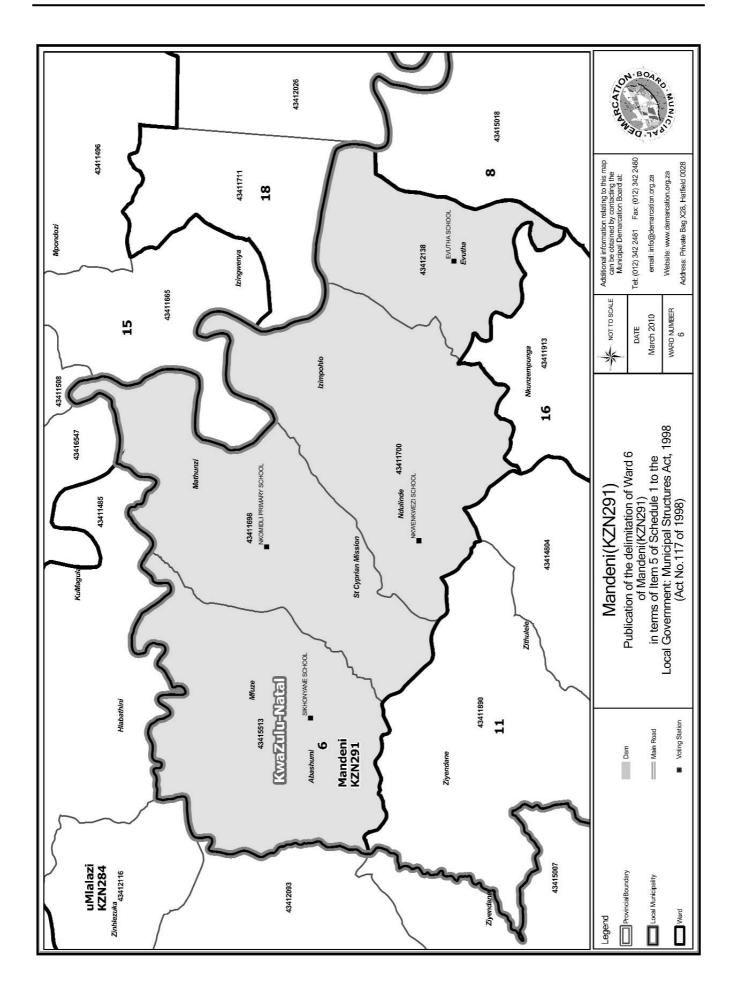

An overview map of the boundary of the municipality, with the boundaries of the wards within the municipal boundary, and a map of each ward are attached. In case of a discrepancy between a map and this schedule, the map will prevail.

# WARD 6 comprises of a total of 3216 registered voters

| Voting District | Voting Station          | Number of Voters |
|-----------------|-------------------------|------------------|
| 43415513        | SIKHONYANE SCHOOL       | 444              |
| 43412138        | EVUTHA SCHOOL           | 1135             |
| 43411700        | NKWENKWEZI SCHOOL       | 863              |
| 43411698        | NKOMIDLI PRIMARY SCHOOL | 774              |