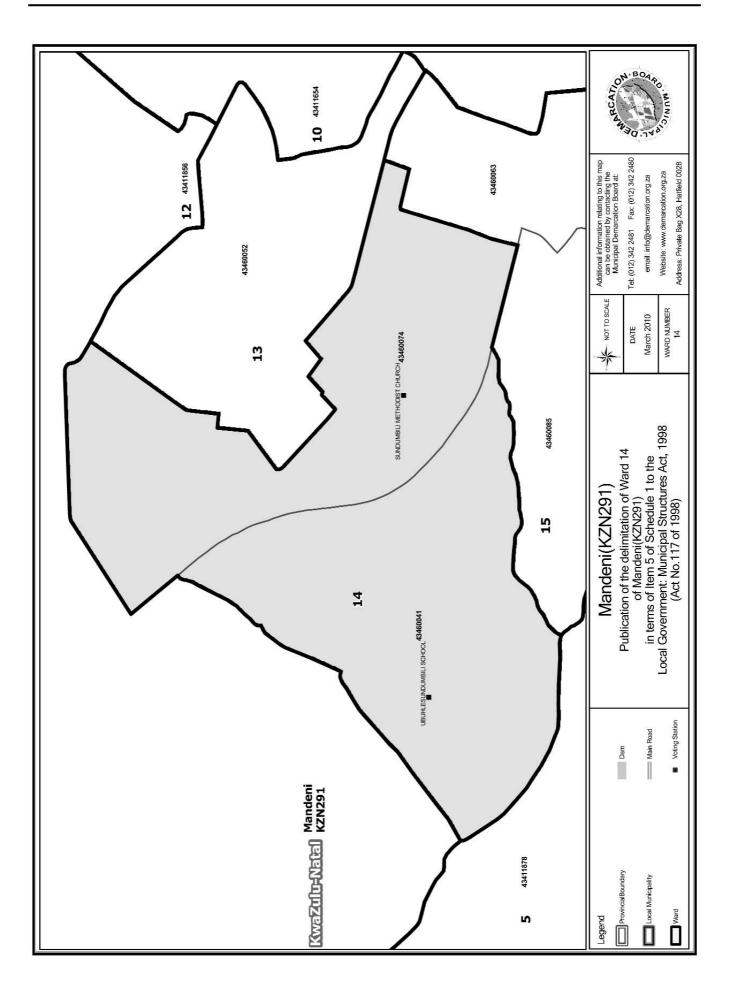

# WARD 14 comprises of a total of 3519 registered voters

| Voting District | Voting Station              | Number of Voters |
|-----------------|-----------------------------|------------------|
| 43460041        | UBUHLESUNDUMBILI SCHOOL     | 2835             |
| 43460074        | SUNDUMBILI METHODIST CHURCH | 684              |