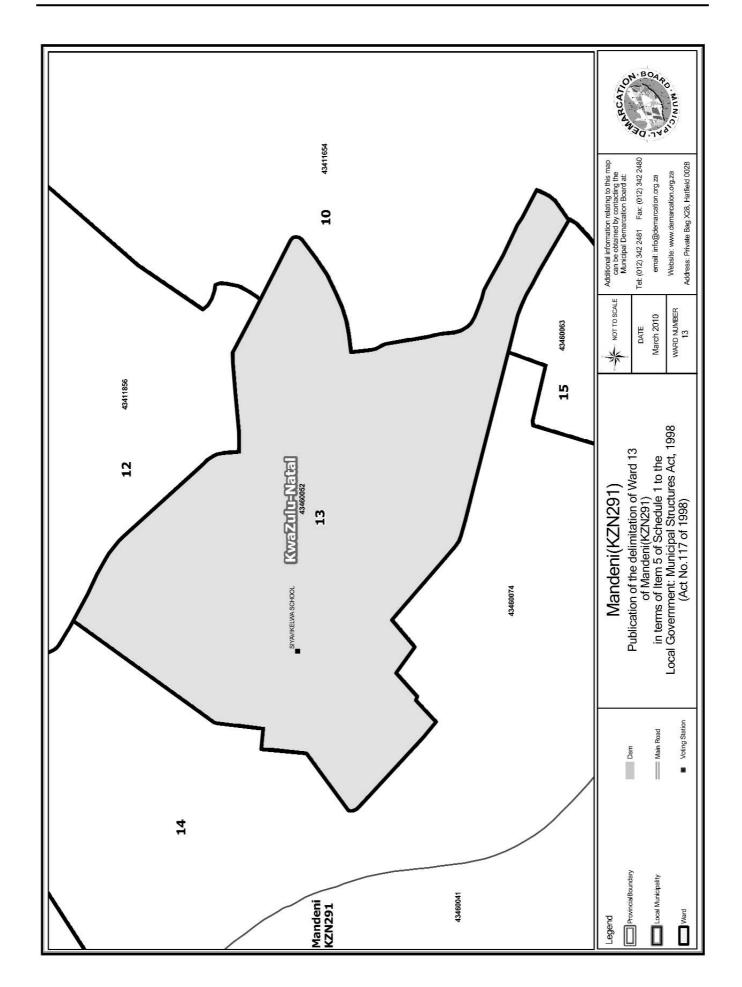

# WARD 13 comprises of a total of 3060 registered voters

| Voting District | Voting Station      | Number of Voters |
|-----------------|---------------------|------------------|
| 43460052        | SIYA VIKELWA SCHOOL | 3060             |