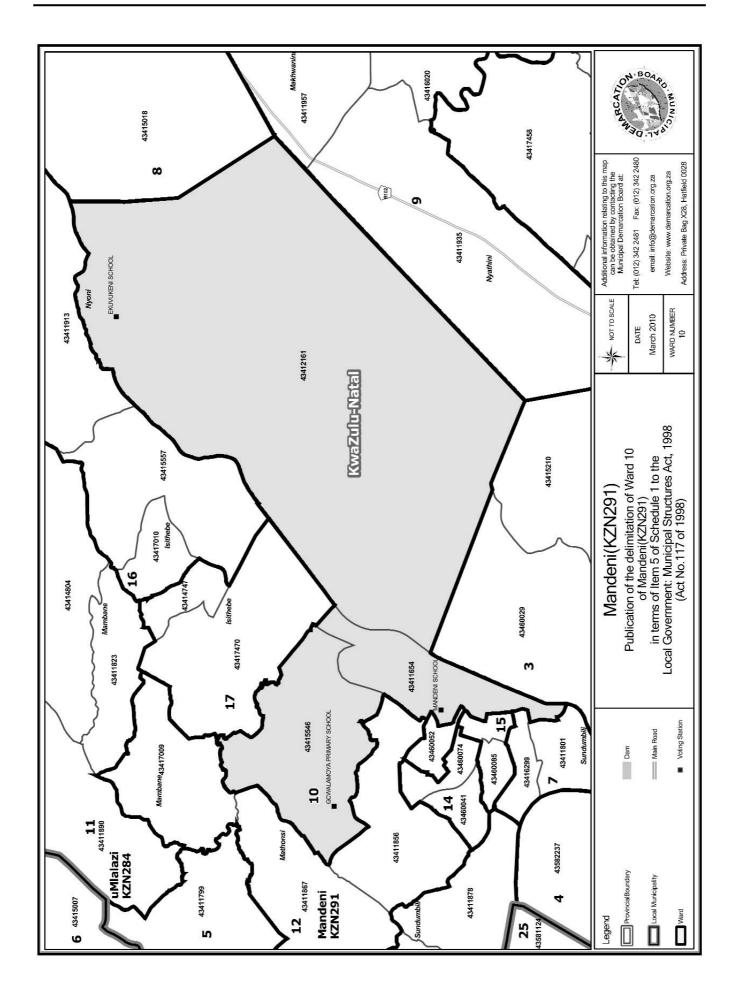

# WARD 10 comprises of a total of 3711 registered voters

| Voting District | Voting Station            | Number of Voters |
|-----------------|---------------------------|------------------|
| 43411654        | MANDENI SCHOOL            | 1518             |
| 43415546        | GCWALAMOYA PRIMARY SCHOOL | 1154             |
| 43412161        | EKUVUKENI SCHOOL          | 1039             |

# WYK 10 het 3711 kiesers

| Stemdistrik | Stemlokaal                | Getal kiesers |
|-------------|---------------------------|---------------|
| 43415546    | GCWALAMOYA PRIMARY SCHOOL | 1154          |
| 43412161    | EKUVUKENI SCHOOL          | 1039          |
| 43411654    | MANDENI SCHOOL            | 1518          |