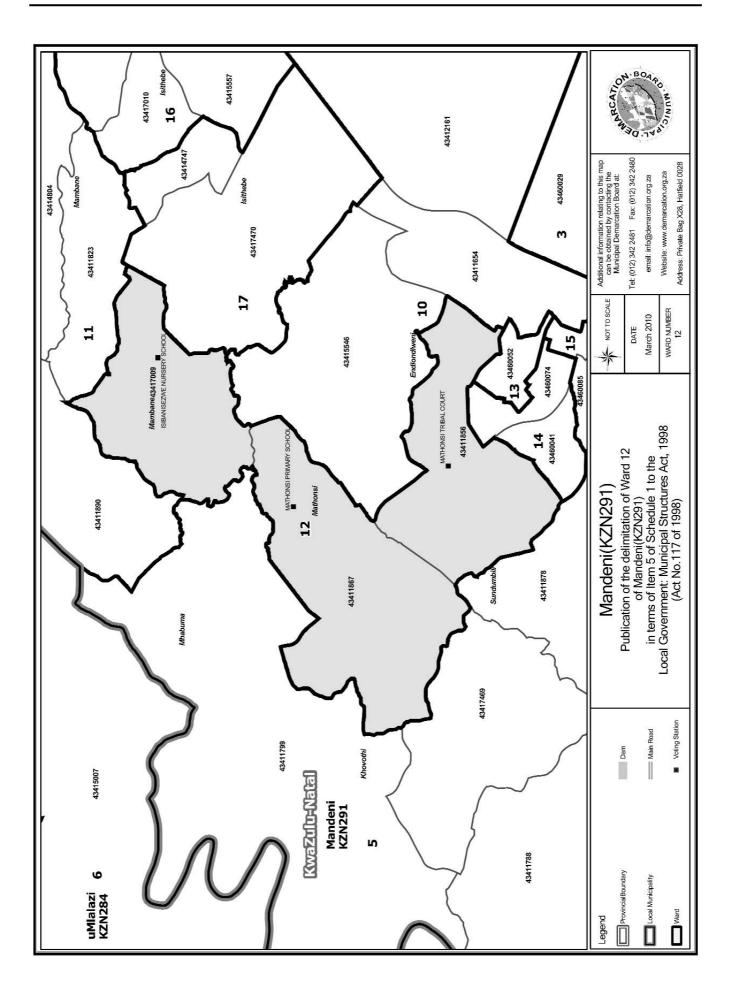

# WARD 12 comprises of a total of 3408 registered voters

| Voting District | Voting Station              | Number of Voters |
|-----------------|-----------------------------|------------------|
| 43417009        | ISIBANISEZWE NURSERY SCHOOL | 926              |
| 43411867        | MATHONSI PRIMARY SCHOOL     | 549              |
| 43411856        | MATHONSI TRIBAL COURT       | 1933             |