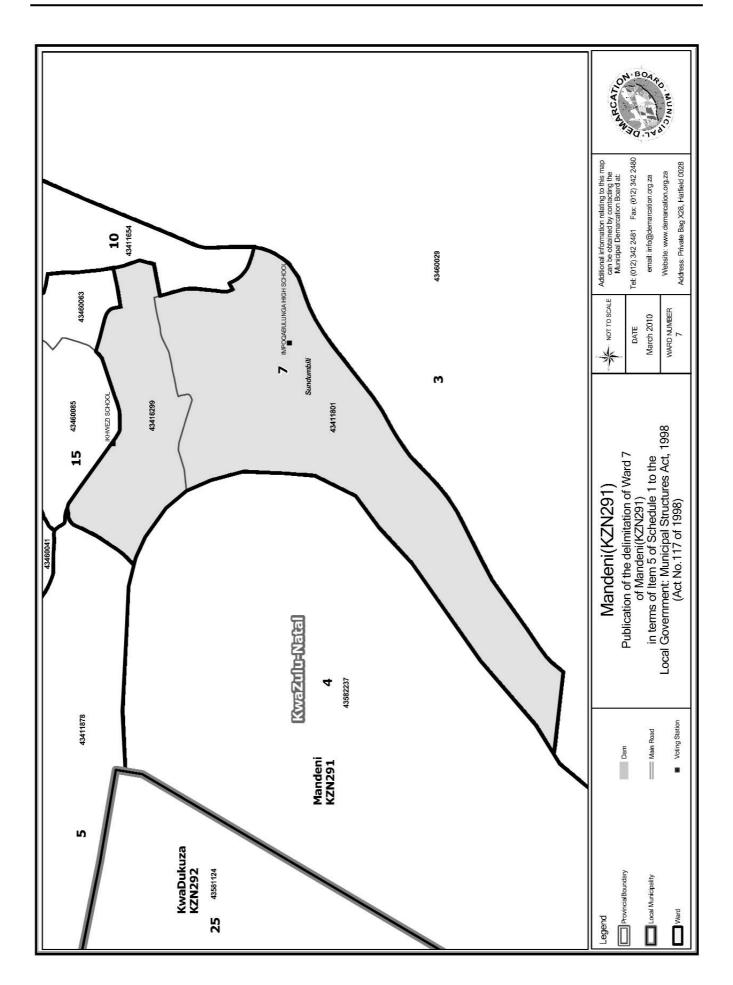

An overview map of the boundary of the municipality, with the boundaries of the wards within the municipal boundary, and a map of each ward are attached. In case of a discrepancy between a map and this schedule, the map will prevail.

# WARD 7 comprises of a total of 3661 registered voters

| Voting District | Voting Station            | Number of Voters |
|-----------------|---------------------------|------------------|
| 43411801        | IMPOQABULUNGA HIGH SCHOOL | 2941             |
| 43416299        | IKHWEZI SCHOOL            | 720              |