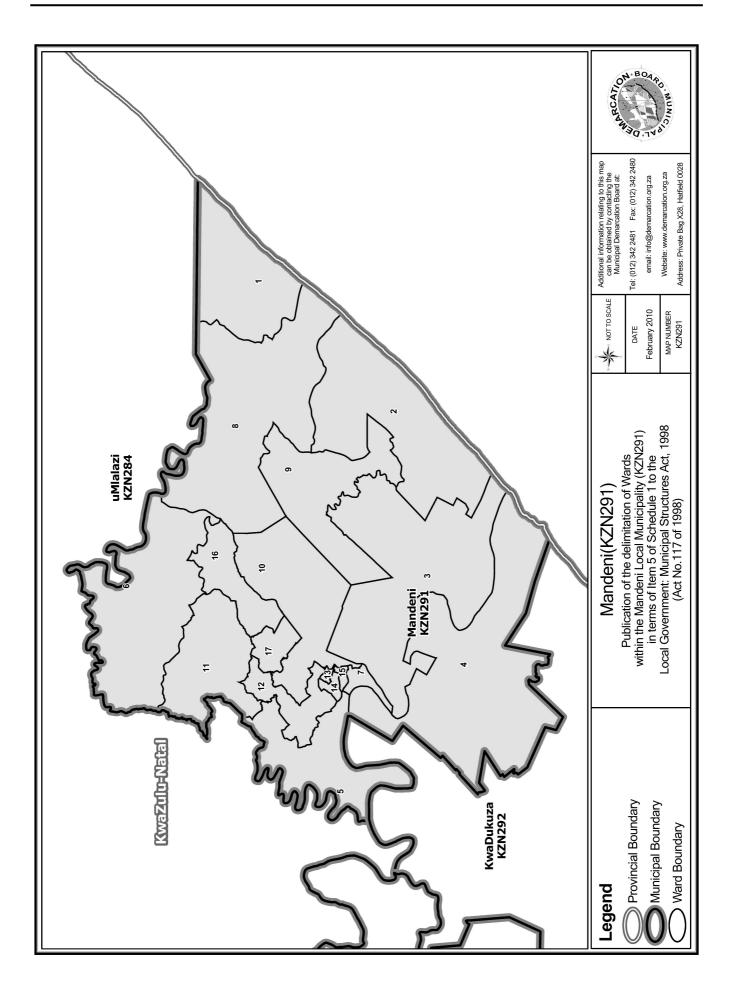

An overview map of the boundary of the municipality, with the boundaries of the wards within the municipal boundary, and a map of each ward are attached. In case of a discrepancy between a map and this schedule, the map will prevail.

'n Oorsigkaart van die munisipale grens met die grense van die wyke binne die munisipale grens, en 'n kaart van elke wyk, is aangeheg. Ingeval van 'n verskil tussen 'n kaart en hierdie bylae, sal die kaart geld.