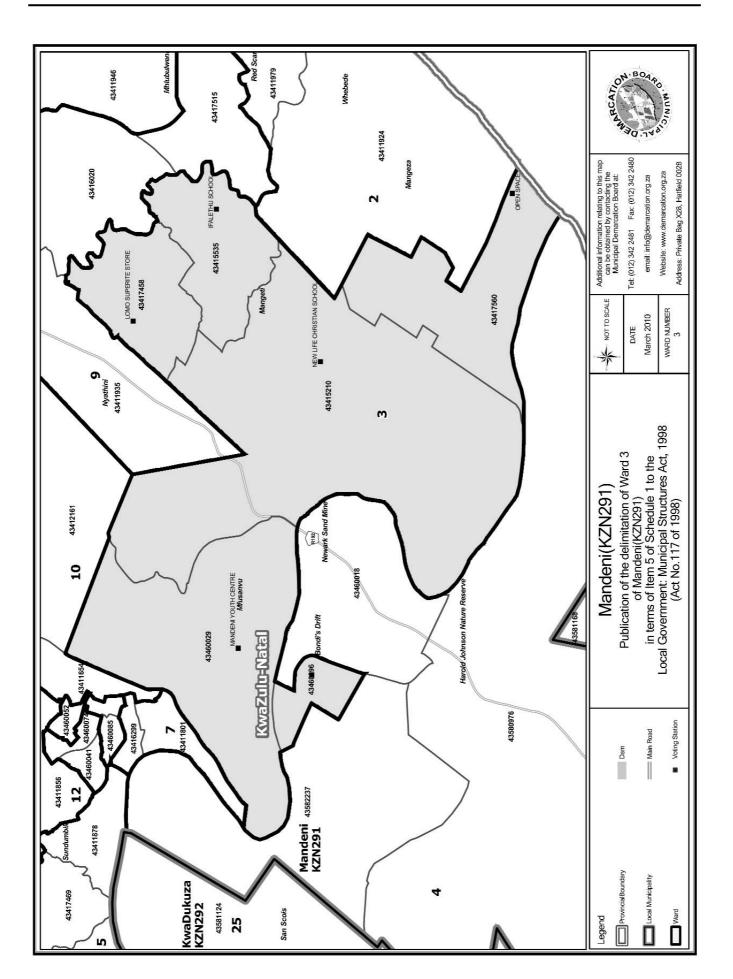

# WARD 3 comprises of a total of 3665 registered voters

| Voting District | Voting Station            | Number of Voters |
|-----------------|---------------------------|------------------|
| 43415210        | NEW LIFE CHRISTIAN SCHOOL | 804              |
| 43417560        | OPEN SPACE                | 133              |
| 43415535        | IFALETHU SCHOOL           | 319              |
| 43460029        | MANDENI YOUTH CENTRE      | 1621             |
| 43417458        | LOMO SUPERITE STORE       | 239              |
| 43460096        | PADIANAGAR PARK           | 549              |

# WYK 3 het 3665 kiesers

| Stemdistrik | Stemlokaal                | Getal kiesers |
|-------------|---------------------------|---------------|
| 43460096    | PADIANAGAR PARK           | 549           |
| 43460029    | MANDENI YOUTH CENTRE      | 1621          |
| 43415210    | NEW LIFE CHRISTIAN SCHOOL | 804           |
| 43415535    | IFALETHU SCHOOL           | 319           |
| 43417458    | LOMO SUPERITE STORE       | 239           |
| 43417560    | OPEN SPACE                | 133           |