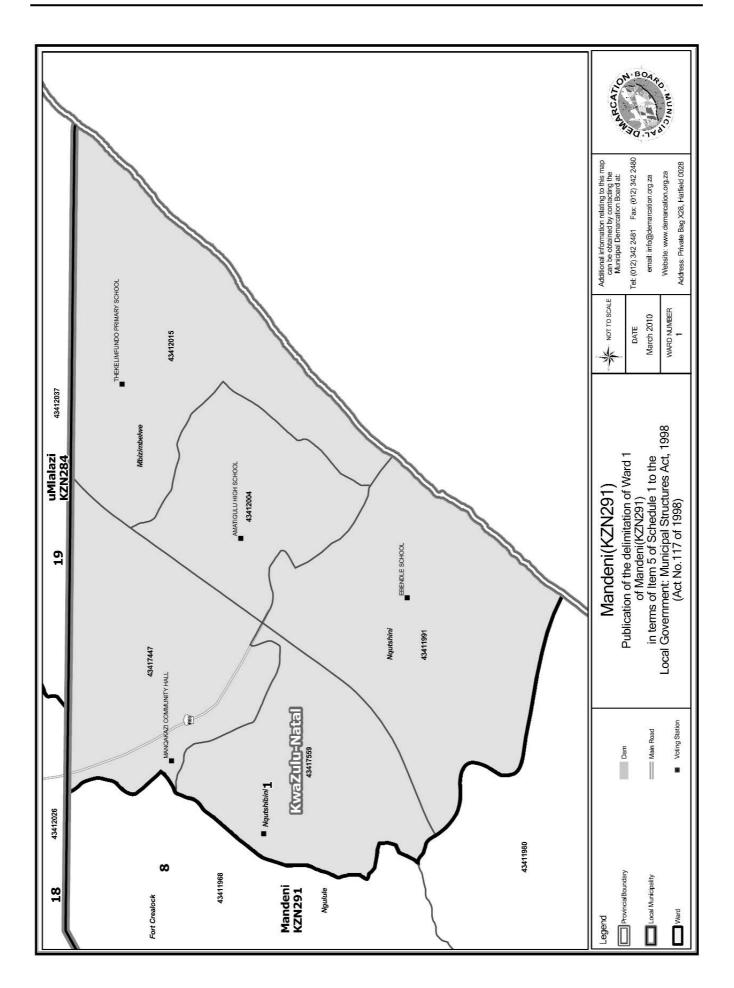

# WARD 1 comprises of a total of 3532 registered voters

# WYK 1 het 3532 kiesers

| Stemdistrik | Stemlokaal                   | Getal kiesers |
|-------------|------------------------------|---------------|
| 43411991    | EBENDLE SCHOOL               | 884           |
| 43412004    | AMATIGULU HIGH SCHOOL        | 884           |
| 43412015    | THEKELIMFUNDO PRIMARY SCHOOL | 1011          |
| 43417559    | INGOBAMAKHOSI SCHOOL         | 370           |
| 43417447    | MANQAKAZI COMMUNITY HALL     | 383           |