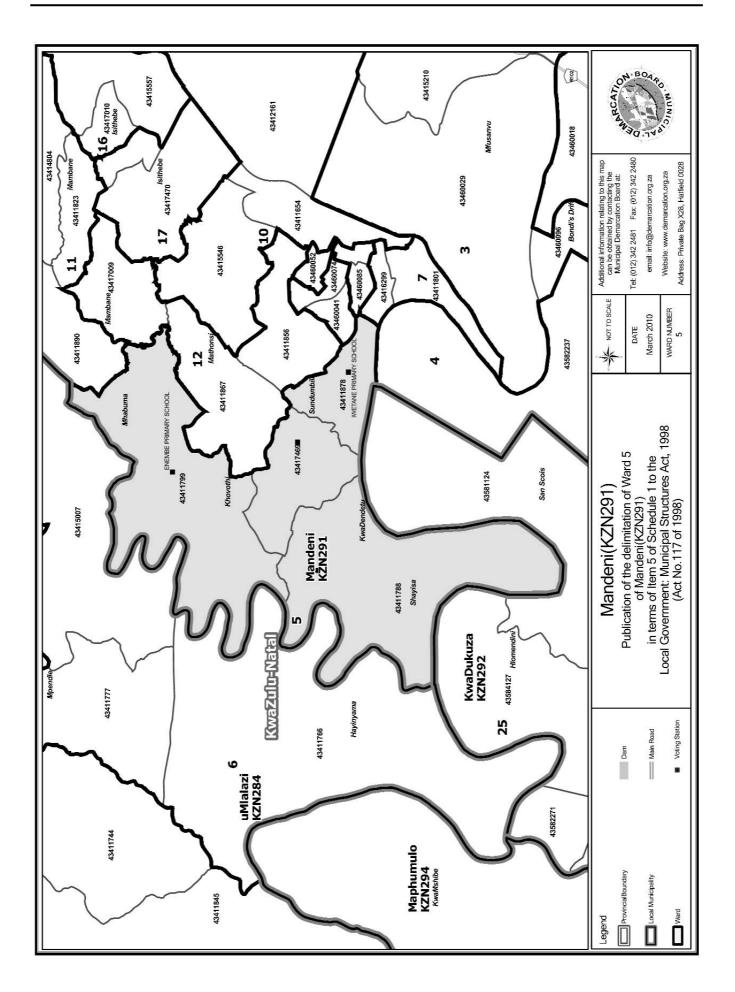

An overview map of the boundary of the municipality, with the boundaries of the wards within the municipal boundary, and a map of each ward are attached. In case of a discrepancy between a map and this schedule, the map will prevail.

# WARD 5 comprises of a total of 3448 registered voters

| Voting District | Voting Station         | Number of Voters |
|-----------------|------------------------|------------------|
| 43417469        | ZAMOKUHLE STORE        | 265              |
| 43411799        | ENEMBE PRIMARY SCHOOL  | 1310             |
| 43411788        | DENDETHU SCHOOL        | 490              |
| 43411878        | IWETANE PRIMARY SCHOOL | 1383             |