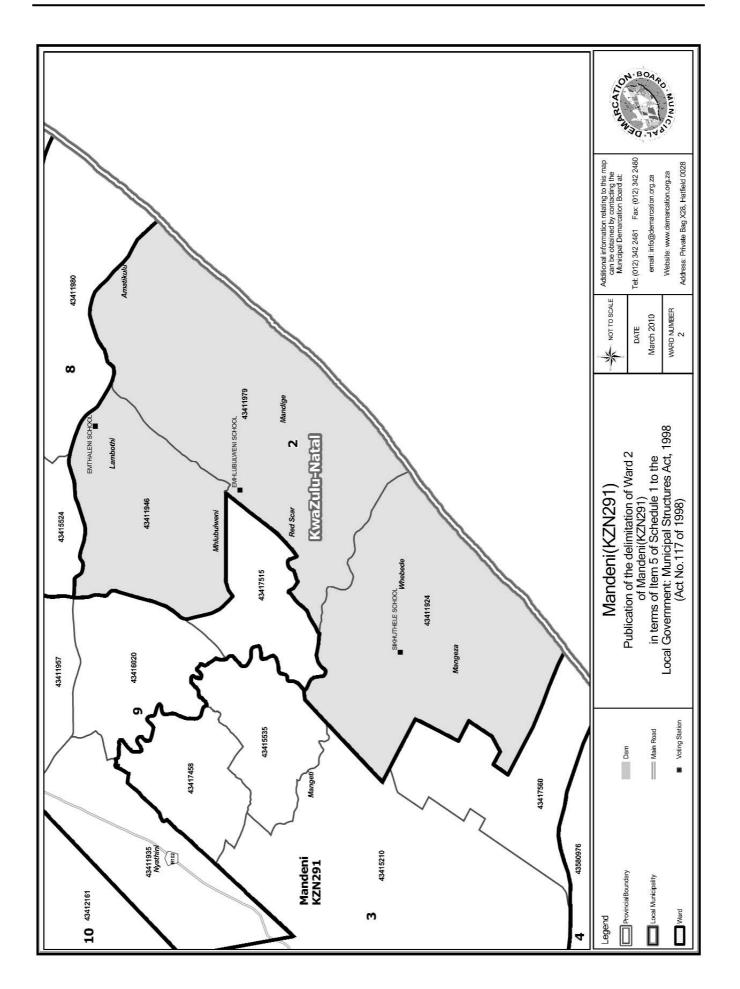

# WARD 2 comprises of a total of 3792 registered voters

| Voting District | Voting Station      | Number of Voters |
|-----------------|---------------------|------------------|
| 43411979        | EMHLUBULWENI SCHOOL | 1189             |
| 43411924        | SIKHUTHELE SCHOOL   | 1836             |
| 43411946        | EMTHALENI SCHOOL    | 767              |

# WYK 2 het 3792 kiesers

| Stemdistrik | Stemlokaal          | Getal kiesers |
|-------------|---------------------|---------------|
| 43411946    | EMTHALENI SCHOOL    | 767           |
| 43411979    | EMHLUBULWENI SCHOOL | 1189          |
| 43411924    | SIKHUTHELE SCHOOL   | 1836          |