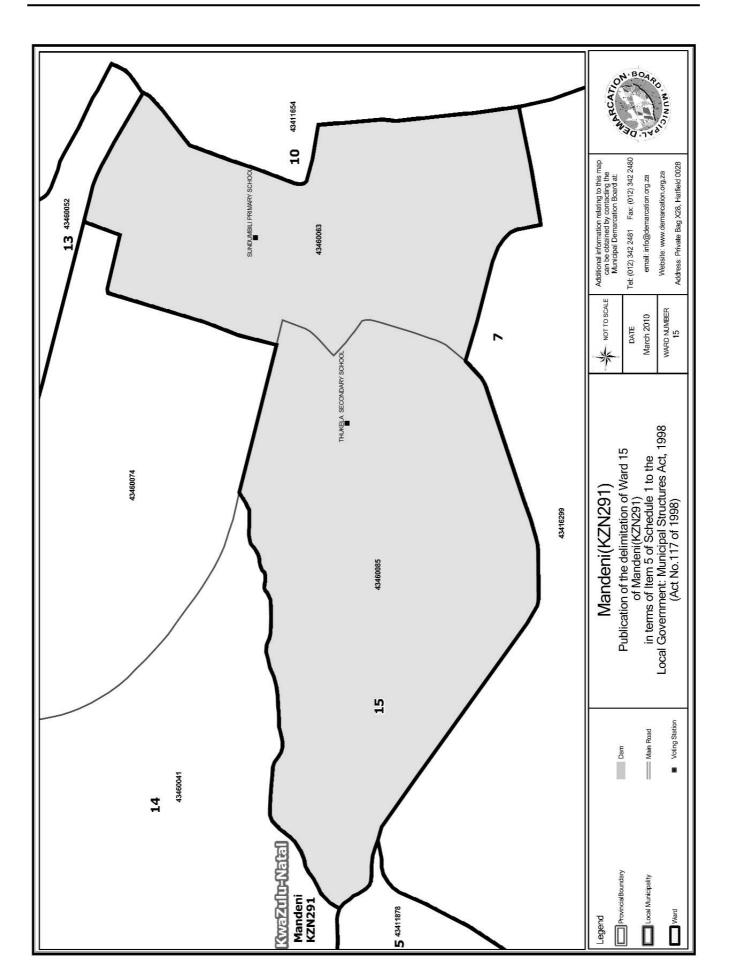

# WARD 15 comprises of a total of 3502 registered voters

| Voting District | Voting Station            | Number of Voters |
|-----------------|---------------------------|------------------|
| 43460063        | SUNDUMBILI PRIMARY SCHOOL | 2667             |
| 43460085        | THUKELA SECONDARY SCHOOL  | 835              |