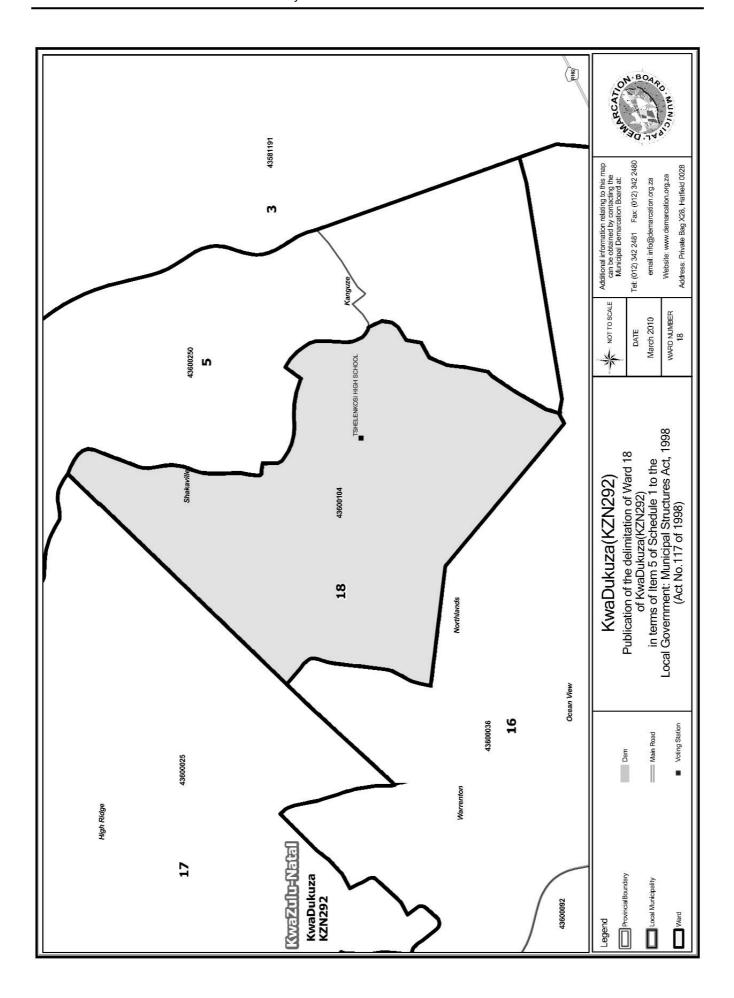

# WARD 18 comprises of a total of 3080 registered voters

| Voting District    | Voting Station          | Number of Voters |
|--------------------|-------------------------|------------------|
| 43600104 (Portion) | TSHELENKOSI HIGH SCHOOL | 3080             |