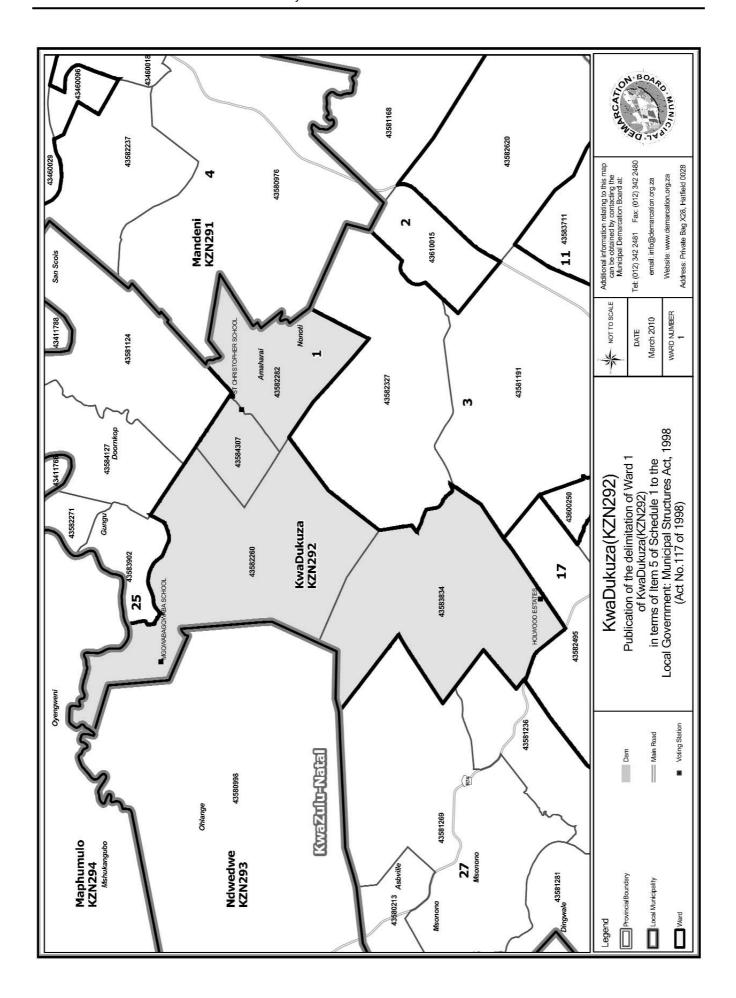

# WARD 1 comprises of a total of 3068 registered voters

| Voting District | Voting Station              | Number of Voters |
|-----------------|-----------------------------|------------------|
| 43583834        | HOLWOOD ESTATES             | 190              |
| 43582260        | MGQWABAGQWABA SCHOOL        | 698              |
| 43584307        | IMBUYISELO SECONDARY SCHOOL | 404              |
| 43582282        | ST CHRISTOPHER SCHOOL       | 1776             |

# WYK 1 het 3068 kiesers

| Stemdistrik | Stemlokaal                  | Getal kiesers |
|-------------|-----------------------------|---------------|
| 43582260    | MGQWABAGQWABA SCHOOL        | 698           |
| 43582282    | ST CHRISTOPHER SCHOOL       | 1776          |
| 43584307    | IMBUYISELO SECONDARY SCHOOL | 404           |
| 43583834    | HOLWOOD ESTATES             | 190           |