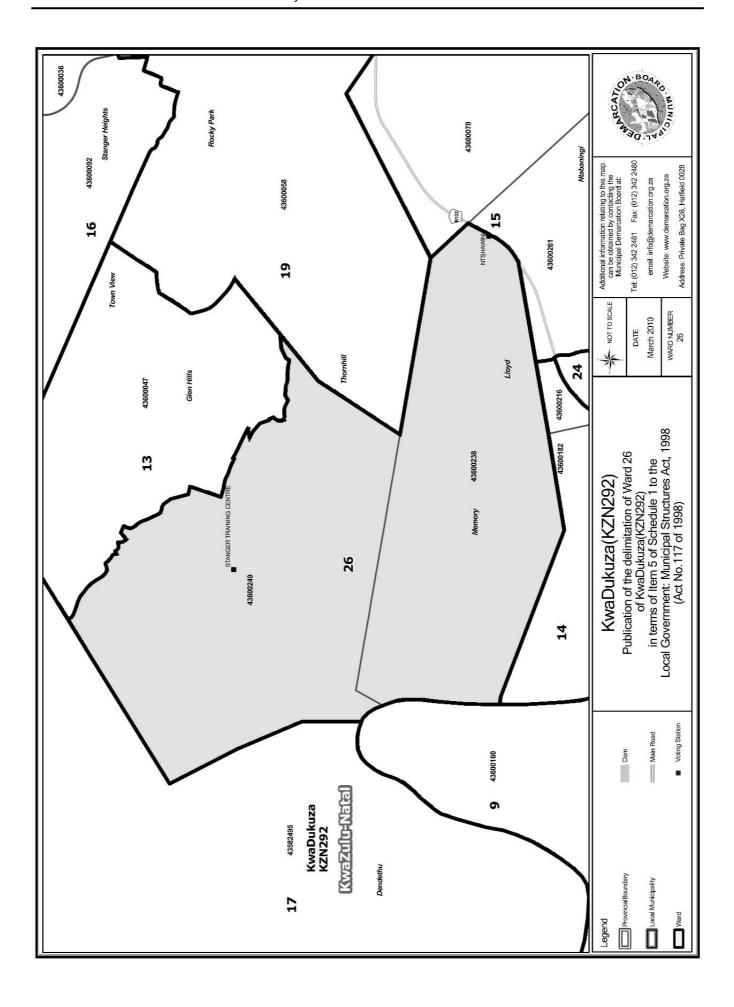

# WARD 26 comprises of a total of 3703 registered voters

| Voting District | Voting Station          | Number of Voters |
|-----------------|-------------------------|------------------|
| 43600249        | STANGER TRAINING CENTRE | 1522             |
| 43600238        | NTSHAWINI               | 2181             |

#### WYK 26 het 3703 kiesers

| Stemdistrik | Stemlokaal              | Getal kiesers |
|-------------|-------------------------|---------------|
| 43600249    | STANGER TRAINING CENTRE | 1522          |
| 43600238    | NTSHAWINI               | 2181          |