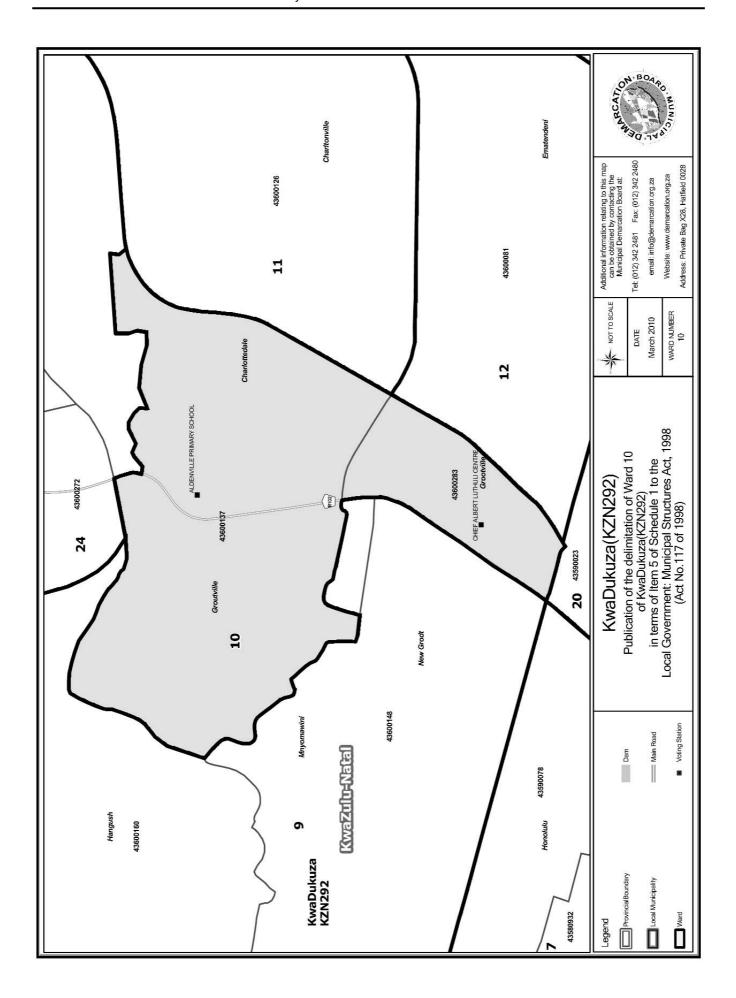

# WARD 10 comprises of a total of 4020 registered voters

| Voting District    | Voting Station              | Number of Voters |
|--------------------|-----------------------------|------------------|
| 43600137 (Portion) | ALDENVILLE PRIMARY SCHOOL   | 3235             |
| 43600283           | CHIEF ALBERT LUTHULI CENTRE | 785              |

# WYK 10 het 4020 kiesers

| Stemdistrik         | Stemlokaal                  | Getal kiesers |
|---------------------|-----------------------------|---------------|
| 43600283            | CHIEF ALBERT LUTHULI CENTRE | 785           |
| 43600137 (Gedeelte) | ALDENVILLE PRIMARY SCHOOL   | 3235          |