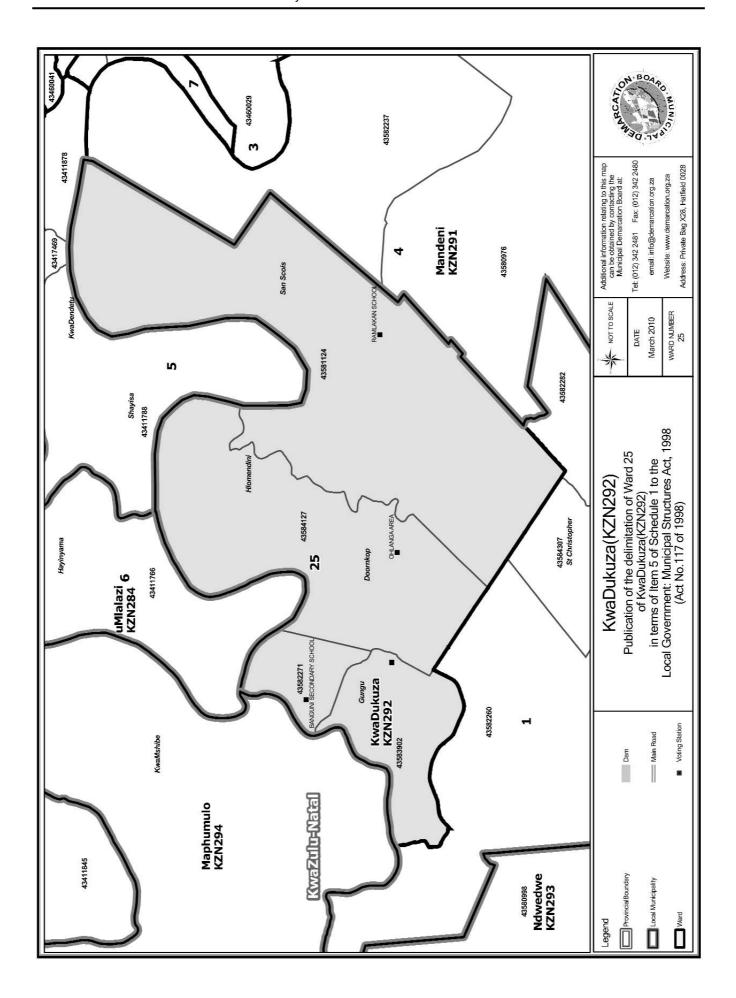

# WARD 25 comprises of a total of 3187 registered voters

| Voting District | Voting Station             | Number of Voters |
|-----------------|----------------------------|------------------|
| 43582271        | BANGUNI SECONDARY SCHOOL   | 1522             |
| 43584127        | OHLANGA AREA               | 199              |
| 43583902        | TSHELABANTU PRIMARY SCHOOL | 968              |
| 43581124        | RAMLAKAN SCHOOL            | 498              |

### WYK 25 het 3187 kiesers

| Stemdistrik | Stemlokaal                 | Getal kiesers |
|-------------|----------------------------|---------------|
| 43584127    | OHLANGA AREA               | 199           |
| 43583902    | TSHELABANTU PRIMARY SCHOOL | 968           |
| 43582271    | BANGUNI SECONDARY SCHOOL   | 1522          |
| 43581124    | RAMLAKAN SCHOOL            | 498           |