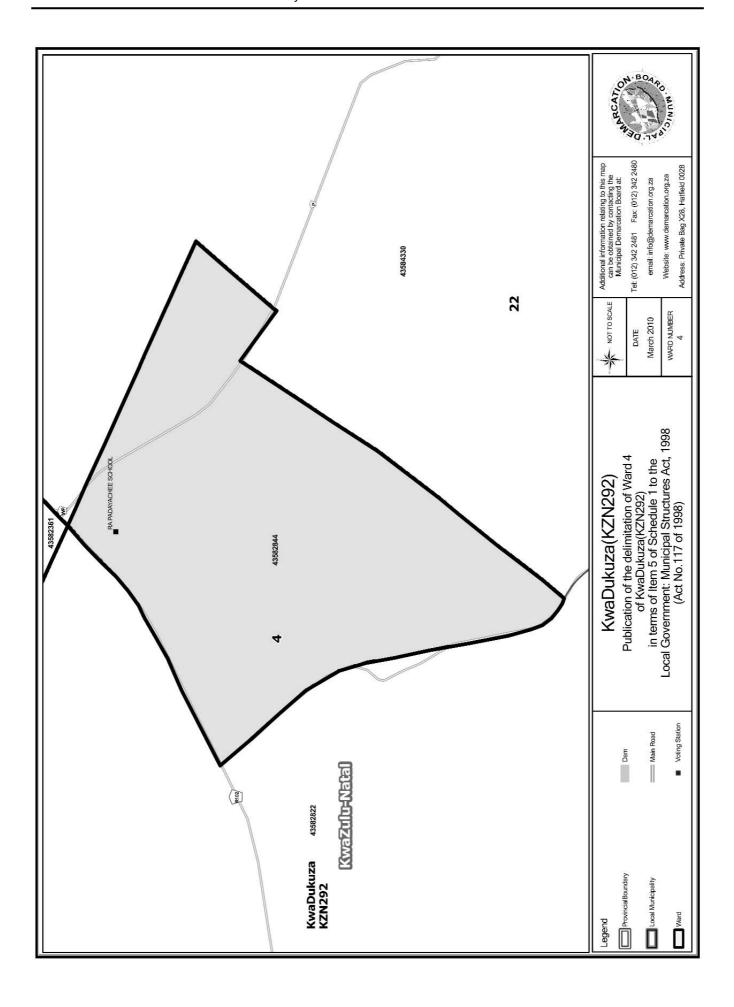

# WARD 4 comprises of a total of 4028 registered voters

| Voting District | Voting Station       | Number of Voters |
|-----------------|----------------------|------------------|
| 43582844        | RA PADAYACHEE SCHOOL | 4028             |

# WYK 4 het 4028 kiesers

|   | Stemdistrik | Stemlokaal           | Getal kiesers |
|---|-------------|----------------------|---------------|
| 1 | 43582844    | RA PADAYACHEE SCHOOL | 4028          |