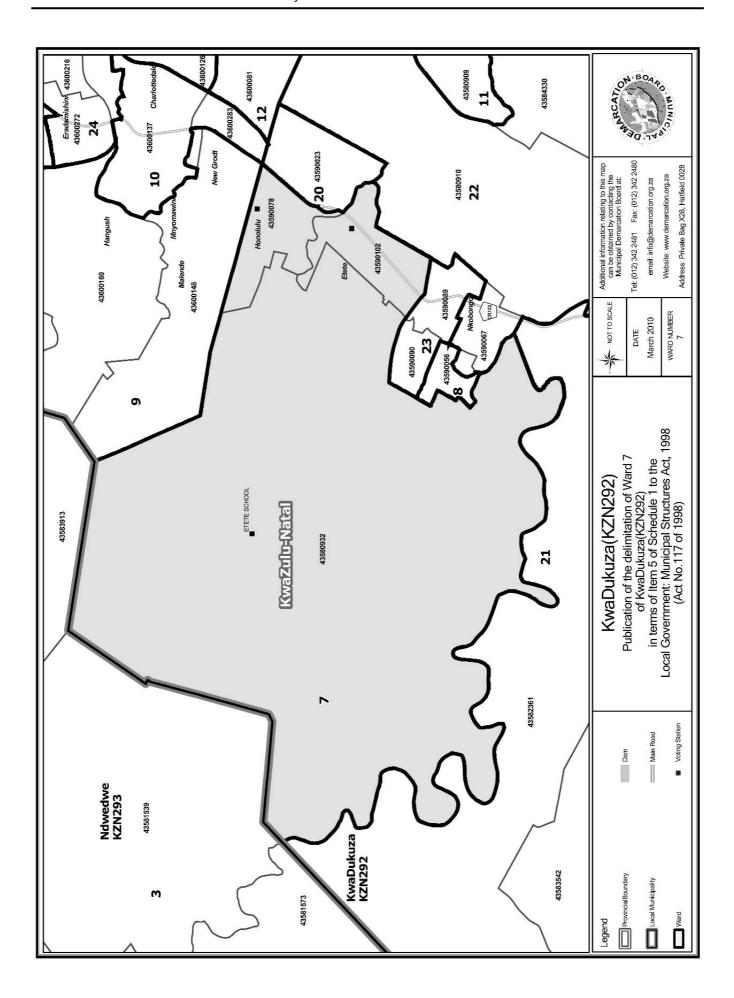

# WARD 7 comprises of a total of 3145 registered voters

| Voting District | Voting Station                  | Number of Voters |
|-----------------|---------------------------------|------------------|
| 43590102        | TEMPORARY VOTING STATION        | 49               |
| 43590078        | GRIEGGS FARM NEW PRIMARY SCHOOL | 2540             |
| 43580932        | ETETE SCHOOL                    | 556              |

# WYK 7 het 3145 kiesers

| Stemdistrik | Stemlokaal                      | Getal kiesers |
|-------------|---------------------------------|---------------|
| 43580932    | ETETE SCHOOL                    | 556           |
| 43590078    | GRIEGGS FARM NEW PRIMARY SCHOOL | 2540          |
| 43590102    | TEMPORARY VOTING STATION        | 49            |