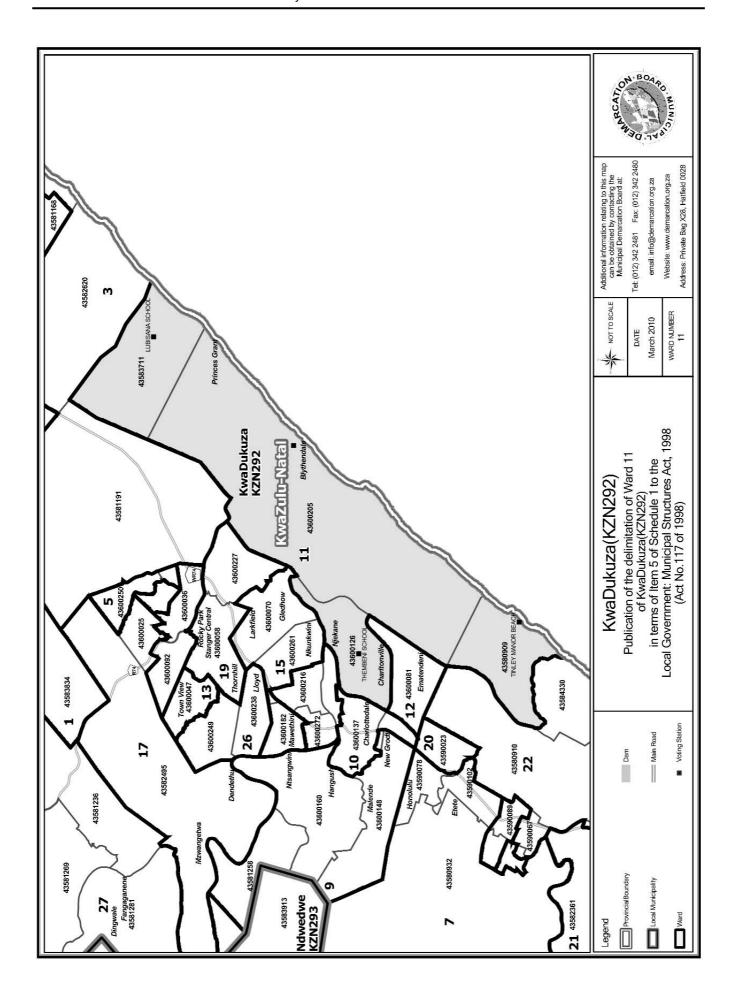

# WARD 11 comprises of a total of 3116 registered voters

| Voting District | Voting Station                         | Number of Voters |
|-----------------|----------------------------------------|------------------|
| 43580909        | TINLEY MANOR BEACH                     | 279              |
| 43583711        | LUBISANA SCHOOL                        | 445              |
| 43600126        | THEMBENI SCHOOL                        | 1905             |
| 43600205        | KWA-DUKUZA TLC OFFICE BLYTHEDALE BEACH | 487              |