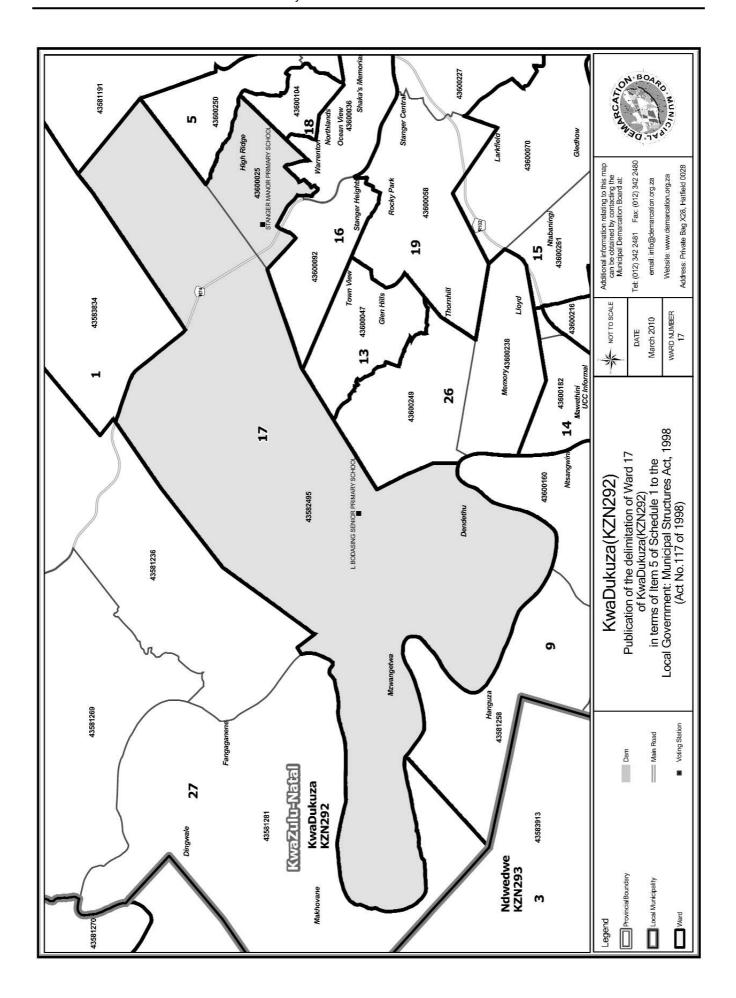

# WARD 17 comprises of a total of 3489 registered voters

| Voting District | Voting Station                   | Number of Voters |
|-----------------|----------------------------------|------------------|
| 43600025        | STANGER MANOR PRIMARY SCHOOL     | 3019             |
| 43582495        | L BODASING SENIOR PRIMARY SCHOOL | 470              |