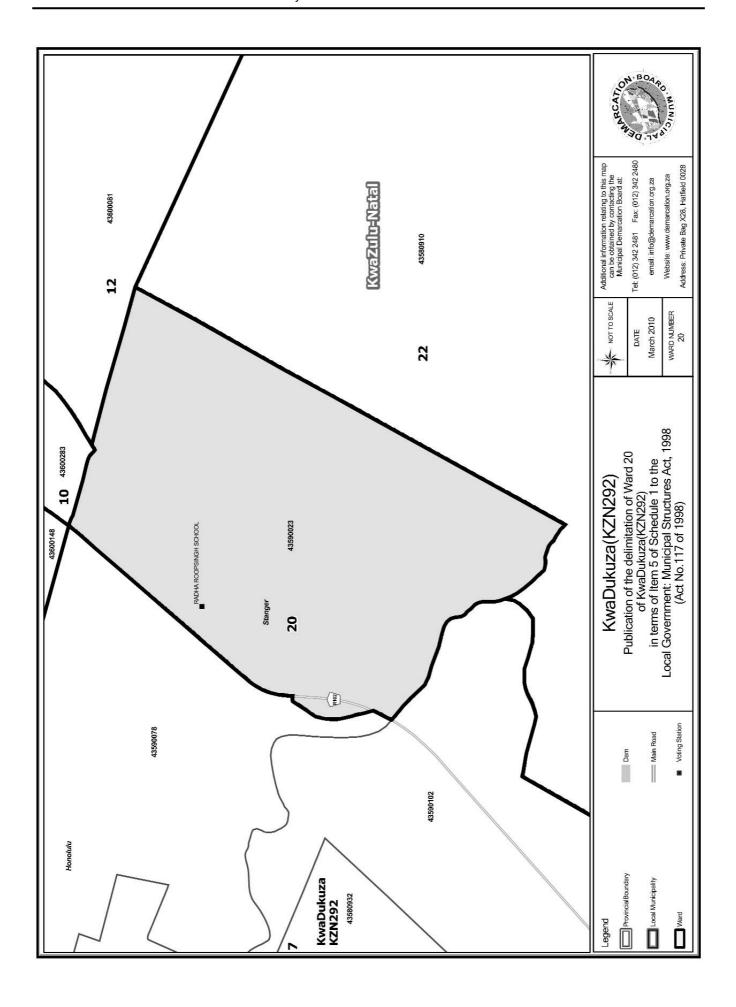

# WARD 20 comprises of a total of 3058 registered voters

| Voting District | Voting Station         | Number of Voters |
|-----------------|------------------------|------------------|
| 43590023        | RADHA ROOPSINGH SCHOOL | 3058             |