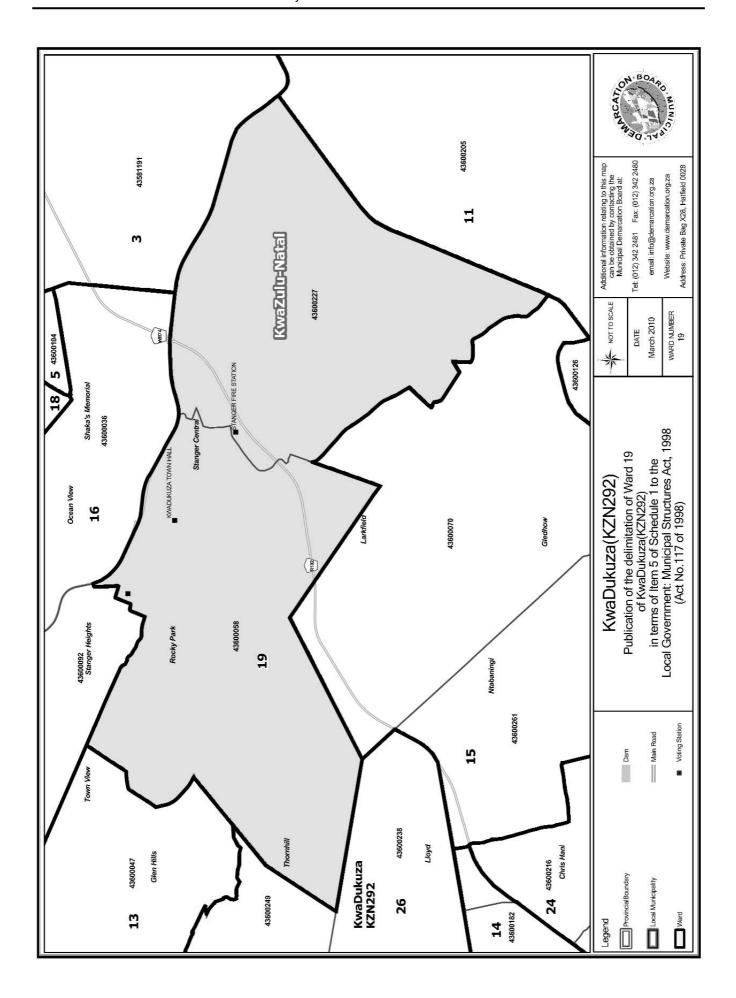

# WARD 19 comprises of a total of 3672 registered voters

| Voting District | Voting Station              | Number of Voters |
|-----------------|-----------------------------|------------------|
| 43600058        | STANGER CORRECTIONAL CENTRE | 3191             |
| 43600227        | STANGER FIRE STATION        | 481              |