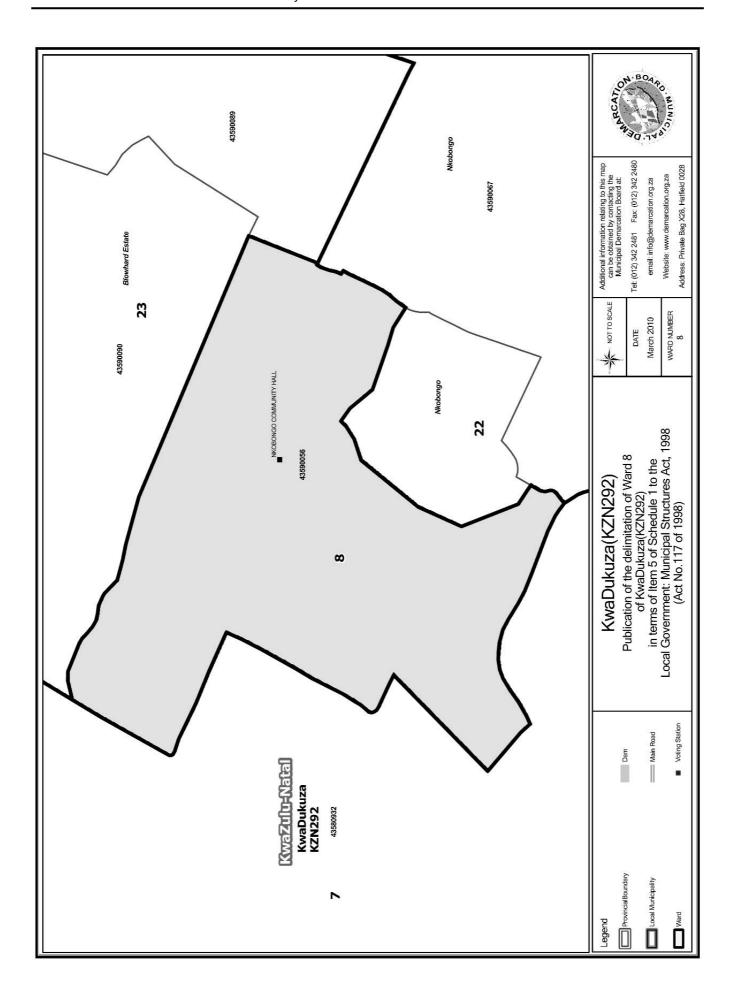

# WARD 8 comprises of a total of 3656 registered voters

| Voting District    | Voting Station          | Number of Voters |
|--------------------|-------------------------|------------------|
| 43590056 (Portion) | NKOBONGO COMMUNITY HALL | 3656             |

# WYK 8 het 3656 kiesers

| Stemdistrik         | Stemlokaal              | Getal kiesers |
|---------------------|-------------------------|---------------|
| 43590056 (Gedeelte) | NKOBONGO COMMUNITY HALL | 3656          |