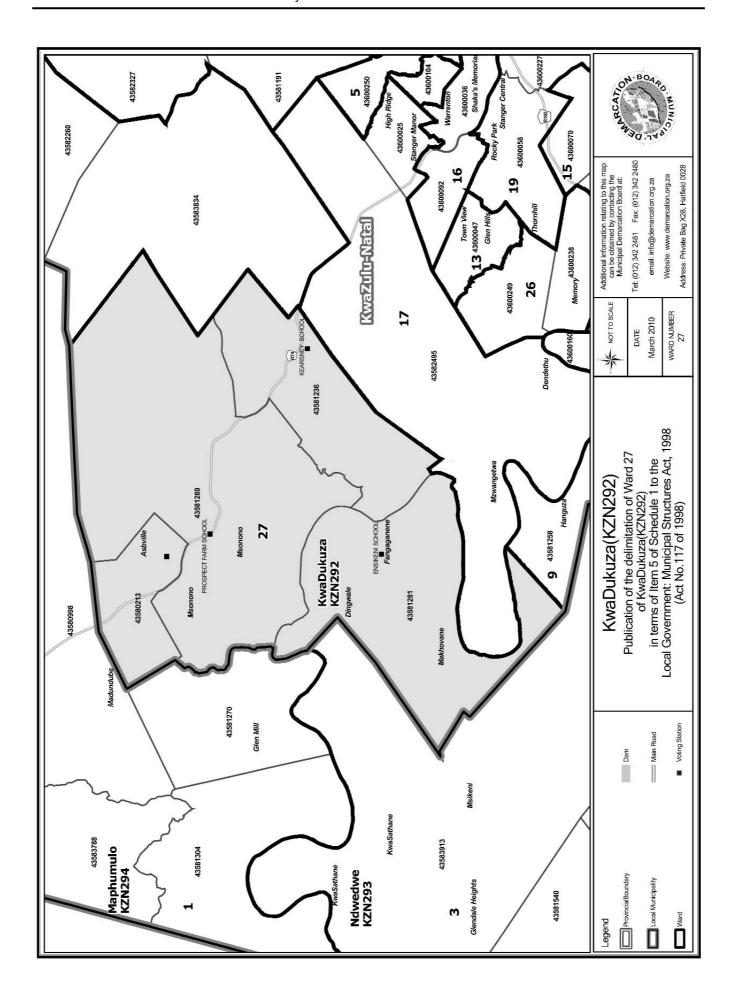

# WARD 27 comprises of a total of 3388 registered voters

| Voting District | Voting Station              | Number of Voters |
|-----------------|-----------------------------|------------------|
| 43580213        | ASHVILLE STATE AIDED SCHOOL | 1217             |
| 43581236        | KEARSNEY SCHOOL             | 559              |
| 43581281        | ENSIKENI SCHOOL             | 444              |
| 43581269        | PROSPECT FARM SCHOOL        | 1168             |

#### WYK 27 het 3388 kiesers

| Stemdistrik | Stemlokaal                  | Getal kiesers |
|-------------|-----------------------------|---------------|
| 43581281    | ENSIKENI SCHOOL             | 444           |
| 43580213    | ASHVILLE STATE AIDED SCHOOL | 1217          |
| 43581269    | PROSPECT FARM SCHOOL        | 1168          |
| 43581236    | KEARSNEY SCHOOL             | 559           |