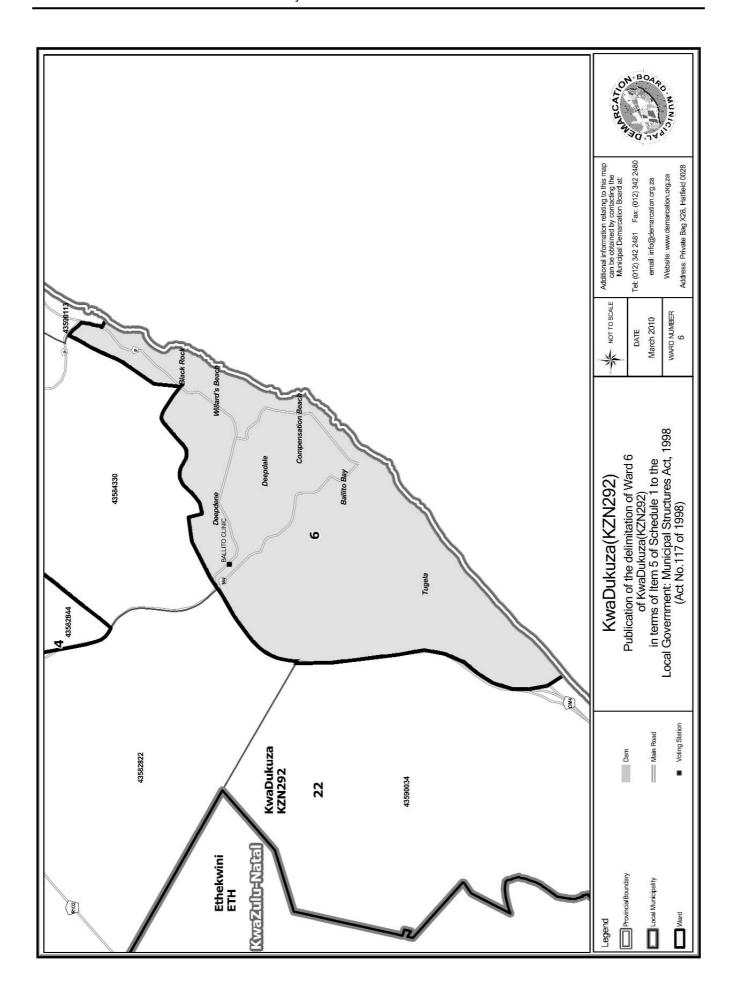

# WARD 6 comprises of a total of 3678 registered voters

| Voting District    | Voting Station | Number of Voters |
|--------------------|----------------|------------------|
| 43590034 (Portion) | BALLITO CLINIC | 3678             |

# WYK 6 het 3678 kiesers

|   | Stemdistrik         | Stemlokaal     | Getal kiesers |
|---|---------------------|----------------|---------------|
| 4 | 13590034 (Gedeelte) | BALLITO CLINIC | 3678          |