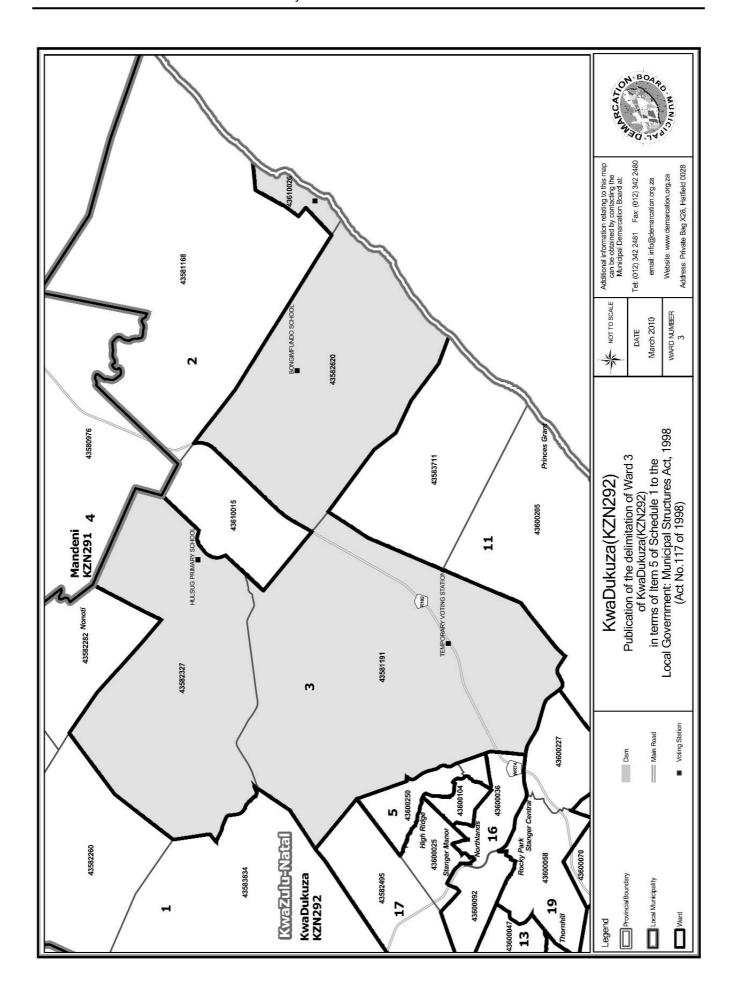

# WARD 3 comprises of a total of 3630 registered voters

| Voting District | Voting Station                   | Number of Voters |
|-----------------|----------------------------------|------------------|
| 43581191        | TEMPORARY VOTING STATION         | 1047             |
| 43610026        | MAGAI PARK MUNICIPALITY BUILDING | 332              |
| 43582327        | HULSUG PRIMARY SCHOOL            | 1673             |
| 43582620        | BONGIMFUNDO SCHOOL               | 578              |

#### WYK 3 het 3630 kiesers

| Stemdistrik | Stemlokaal                       | Getal kiesers |
|-------------|----------------------------------|---------------|
| 43582620    | BONGIMFUNDO SCHOOL               | 578           |
| 43582327    | IIULSUG PRIMARY SCIIOOL          | 1673          |
| 43581191    | TEMPORARY VOTING STATION         | 1047          |
| 43610026    | MAGAI PARK MUNICIPALITY BUILDING | 332           |