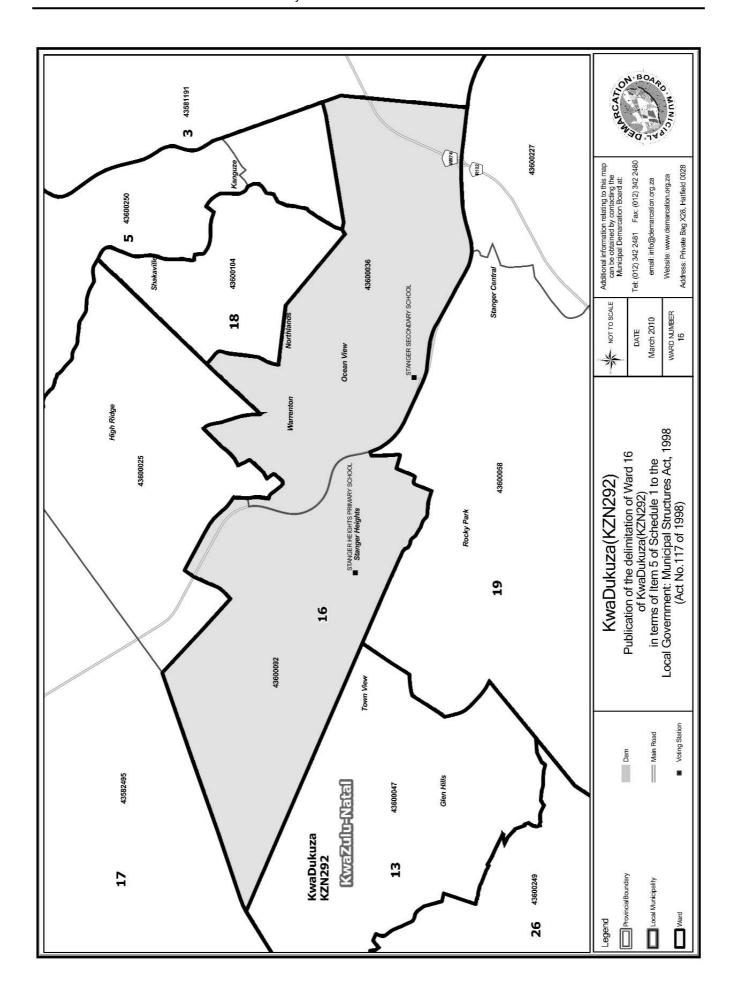

# WARD 16 comprises of a total of 3851 registered voters

| Voting District | Voting Station                 | Number of Voters |
|-----------------|--------------------------------|------------------|
| 43600036        | STANGER SECONDARY SCHOOL       | 2547             |
| 43600092        | STANGER HEIGHTS PRIMARY SCHOOL | 1304             |