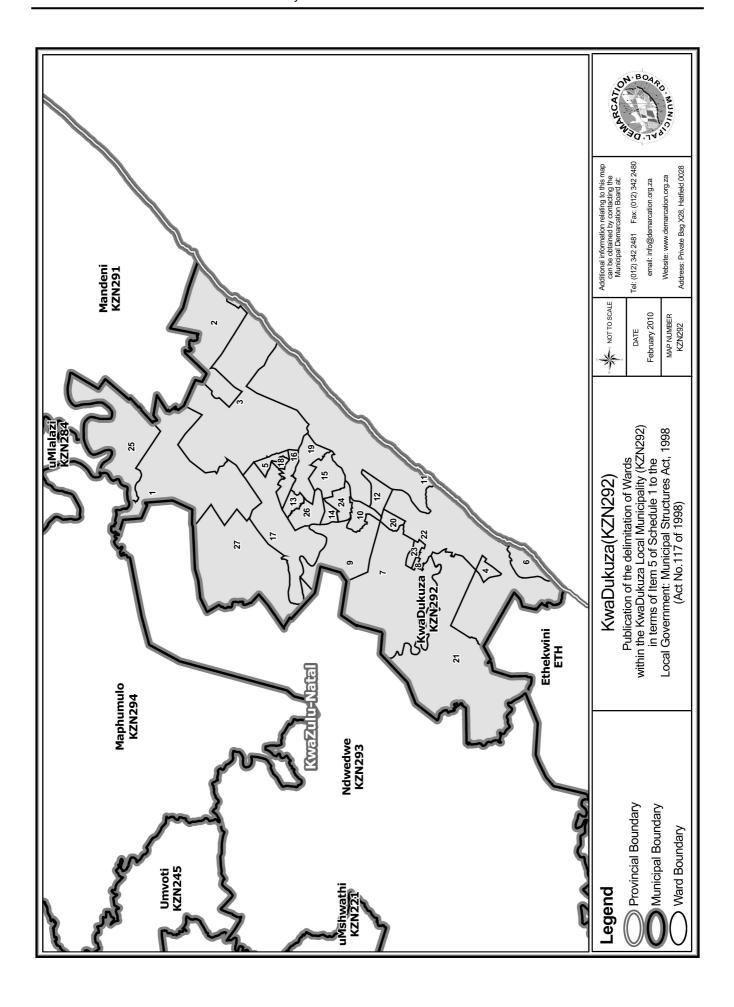

An overview map of the boundary of the municipality, with the boundaries of the wards within the municipal boundary, and a map of each ward are attached. In case of a discrepancy between a map and this schedule, the map will prevail.

'n Oorsigkaart van die munisipale grens met die grense van die wyke binne die munisipale grens, en 'n kaart van elke wyk, is aangeheg. Ingeval van 'n verskil tussen 'n kaart en hierdie bylae, sal die kaart geld.