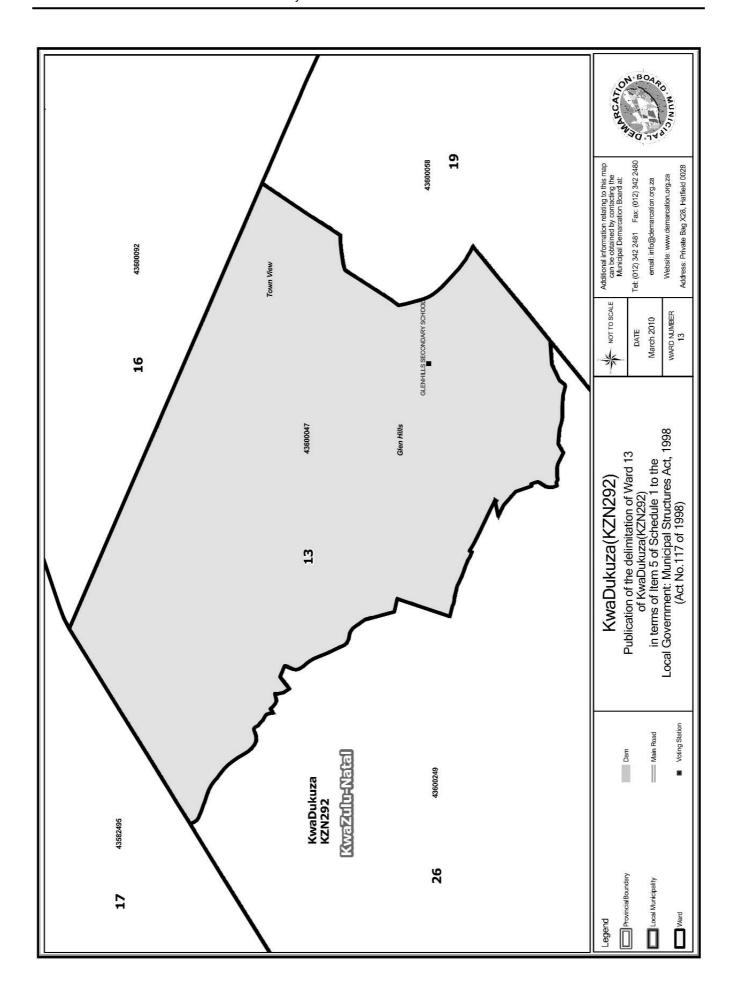

# WARD 13 comprises of a total of 3271 registered voters

|   | Voting District | Voting Station             | Number of Voters |
|---|-----------------|----------------------------|------------------|
| ı | 43600047        | GLENHILLS SECONDARY SCHOOL | 3271             |