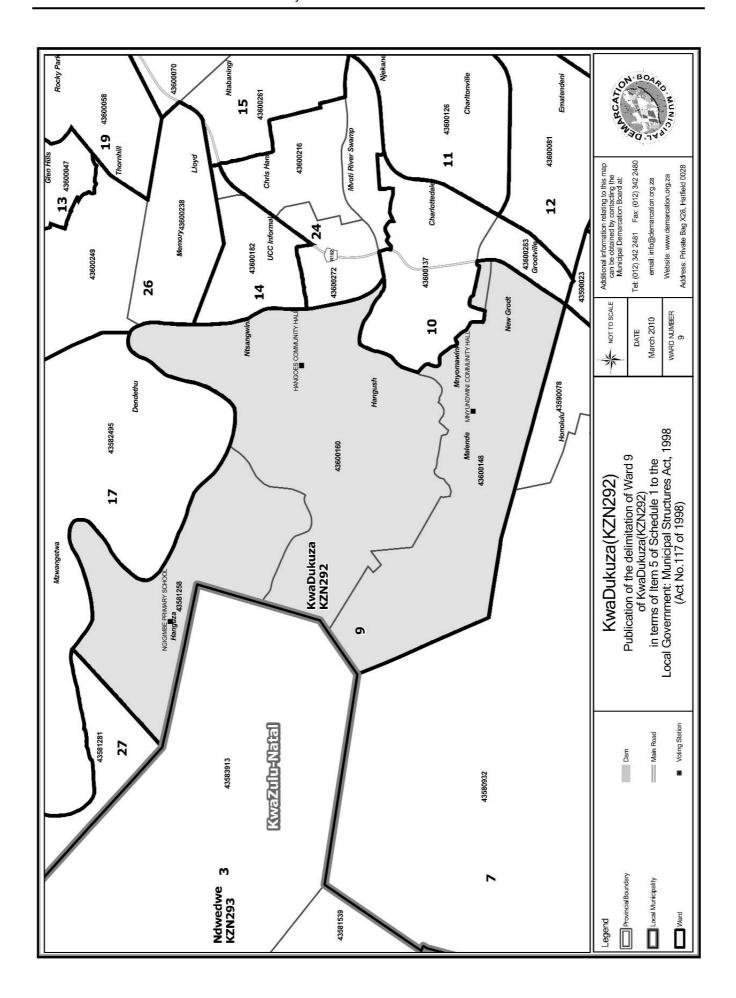

# WARD 9 comprises of a total of 3664 registered voters

| Voting District    | Voting Station            | Number of Voters |
|--------------------|---------------------------|------------------|
| 43600160           | HANGOES COMMUNITY HALL    | 905              |
| 43600148           | MNYUNDWINI COMMUNITY HALL | 2080             |
| 43600137 (Portion) | ALDENVILLE PRIMARY SCHOOL | 400              |
| 43581258           | NGIGIMBE PRIMARY SCHOOL   | 279              |

#### WYK 9 het 3664 kiesers

| Stemdistrik         | Stemlokaal                | Getal kiesers |
|---------------------|---------------------------|---------------|
| 43600148            | MNYUNDWINI COMMUNITY HALL | 2080          |
| 43600160            | HANGOES COMMUNITY HALL    | 905           |
| 43581258            | NGIGIMBE PRIMARY SCHOOL   | 279           |
| 43600137 (Gedeelte) | ALDENVILLE PRIMARY SCHOOL | 400           |