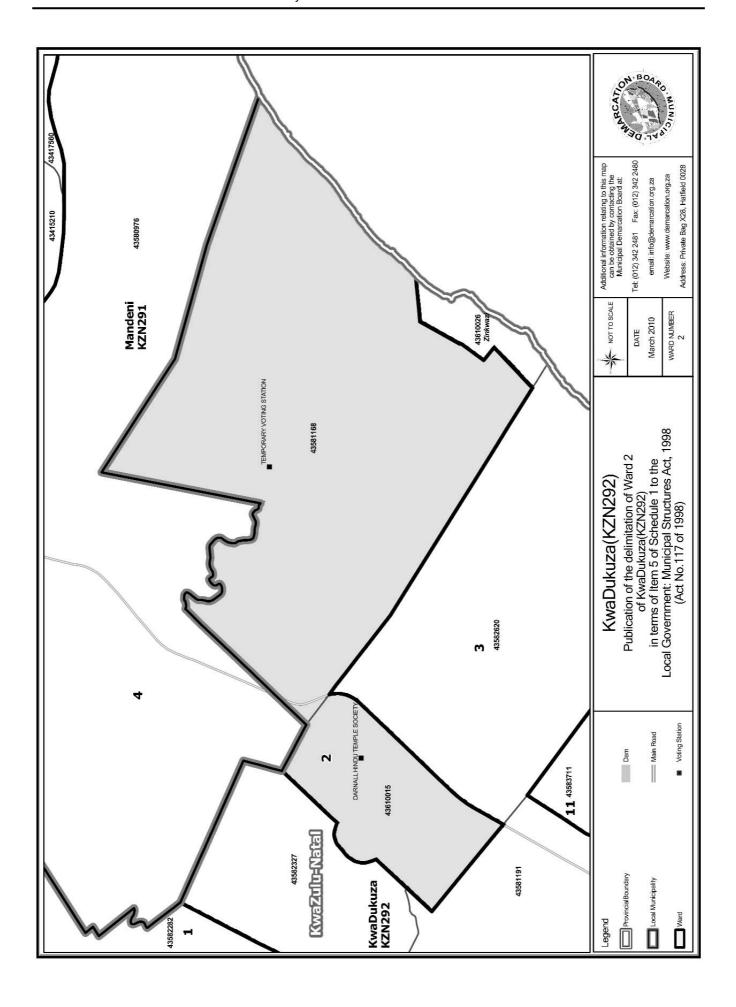

# WARD 2 comprises of a total of 4060 registered voters

| Voting District | Voting Station               | Number of Voters |
|-----------------|------------------------------|------------------|
| 43610015        | DARNALL HINDU TEMPLE SOCIETY | 3636             |
| 43581168        | TEMPORARY VOTING STATION     | 424              |

#### WYK 2 het 4060 kiesers

| Stemdistrik | Stemlokaal                   | Getal kiesers |
|-------------|------------------------------|---------------|
| 43581168    | TEMPORARY VOTING STATION     | 424           |
| 43610015    | DARNALL HINDU TEMPLE SOCIETY | 3636          |