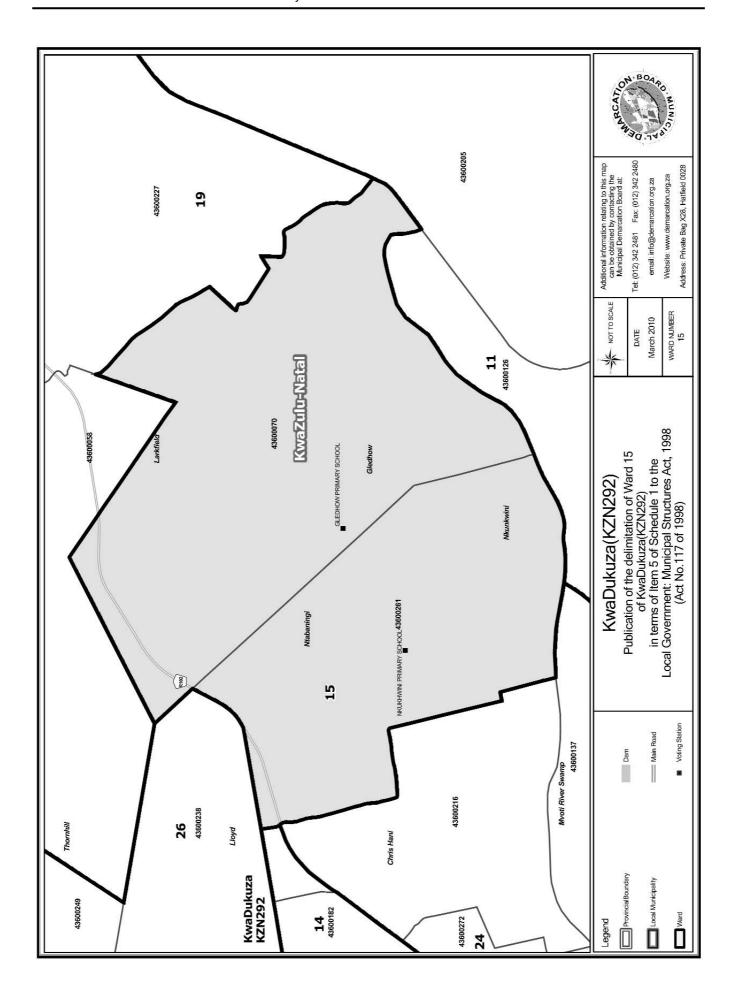

# WARD 15 comprises of a total of 3982 registered voters

| Voting District | Voting Station           | Number of Voters |
|-----------------|--------------------------|------------------|
| 43600070        | GLEDHOW PRIMARY SCHOOL   | 1494             |
| 43600261        | NKUKHWINI PRIMARY SCHOOL | 2488             |