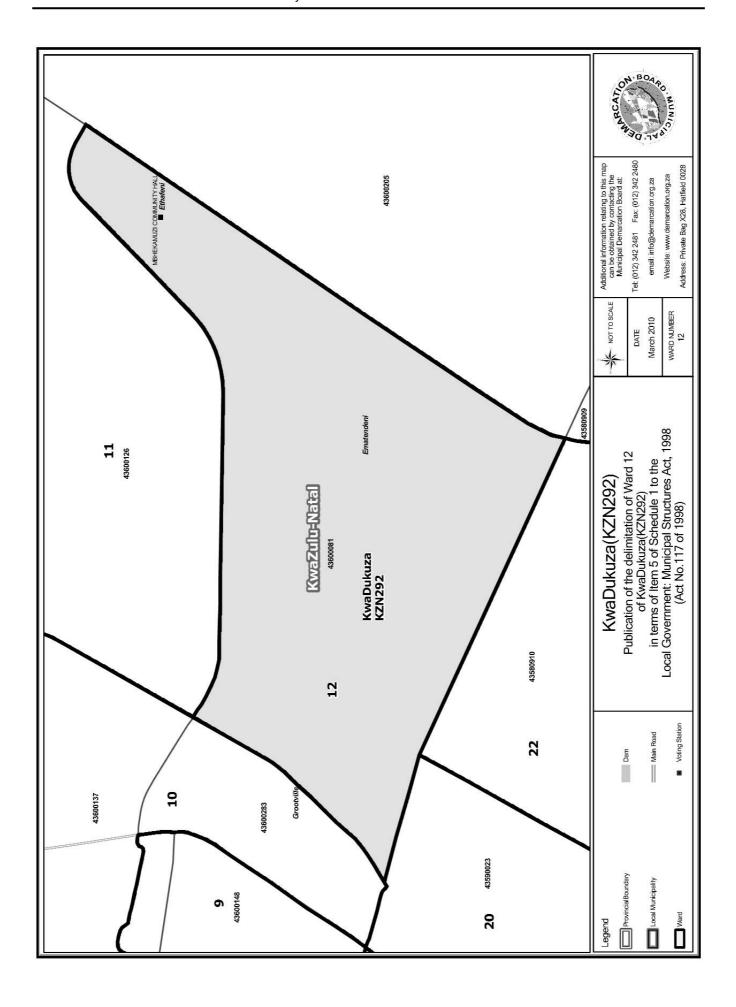

# WARD 12 comprises of a total of 3717 registered voters

| Voting District | Voting Station            | Number of Voters |
|-----------------|---------------------------|------------------|
| 43600081        | MBHEKAMUZI COMMUNITY HALL | 3717             |