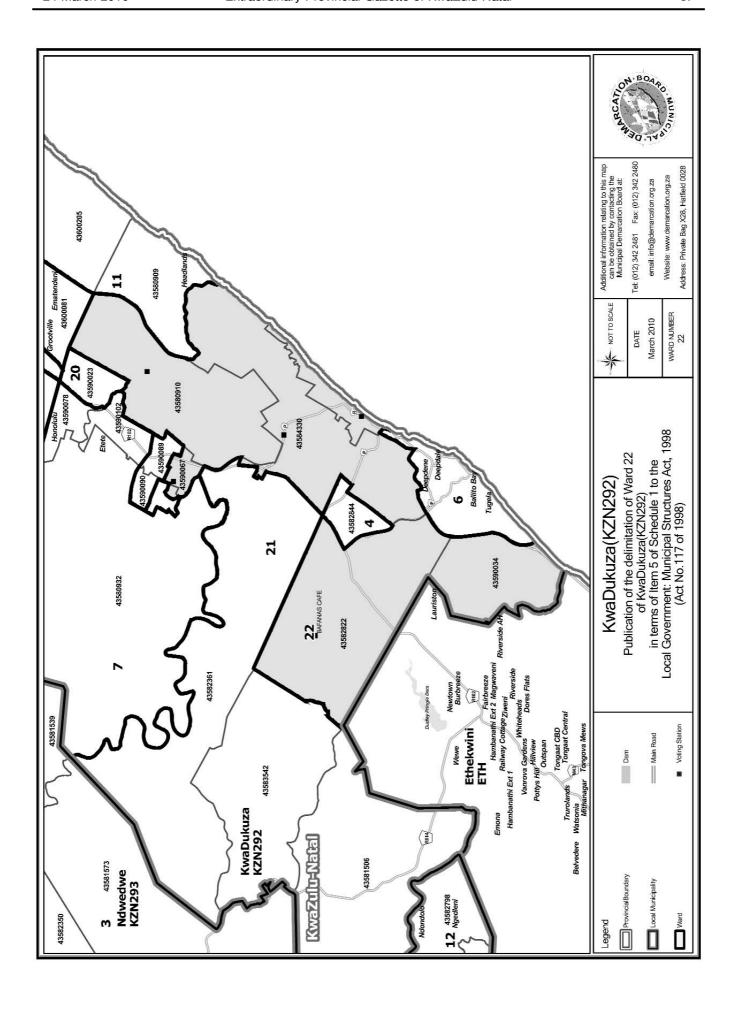

# WARD 22 comprises of a total of 3896 registered voters

| Voting District    | Voting Station                   | Number of Voters |
|--------------------|----------------------------------|------------------|
| 43580910           | TINLEY MANOR BAPTIST CHURCH HALL | 241              |
| 43590113           | SALT ROCK LIBRARY                | 1184             |
| 43590034 (Portion) | BALLITO CLINIC                   | 500              |
| 43590056 (Portion) | NKOBONGO COMMUNITY HALL          | 500              |
| 43582822           | BAFANAS CAFE                     | 516              |
| 43590067           | SHAKASKRAAL SECONDARY SCHOOL     | 697              |
| 43584330           | SIZANI COMBINED PRIMARY SCHOOL   | 258              |