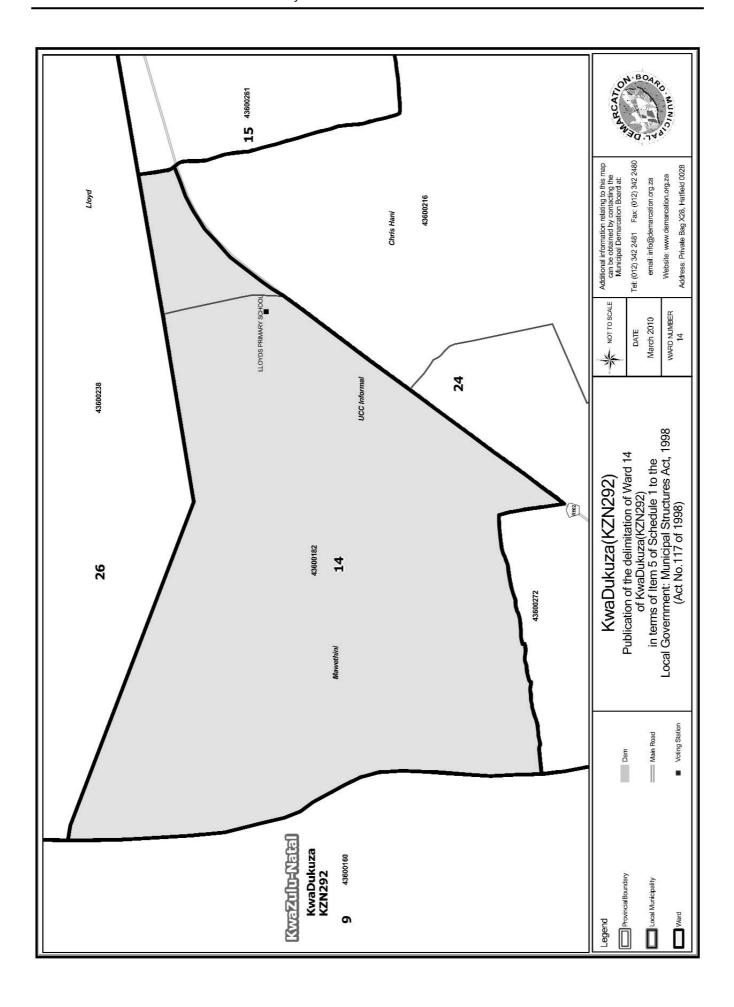

# WARD 14 comprises of a total of 3848 registered voters

| Voting District    | Voting Station                   | Number of Voters |
|--------------------|----------------------------------|------------------|
| 43600216 (Portion) | GROUTVILLE PRIORITY 1 OPEN SPACE | 100              |
| 43600182           | LLOYDS PRIMARY SCHOOL            | 3748             |