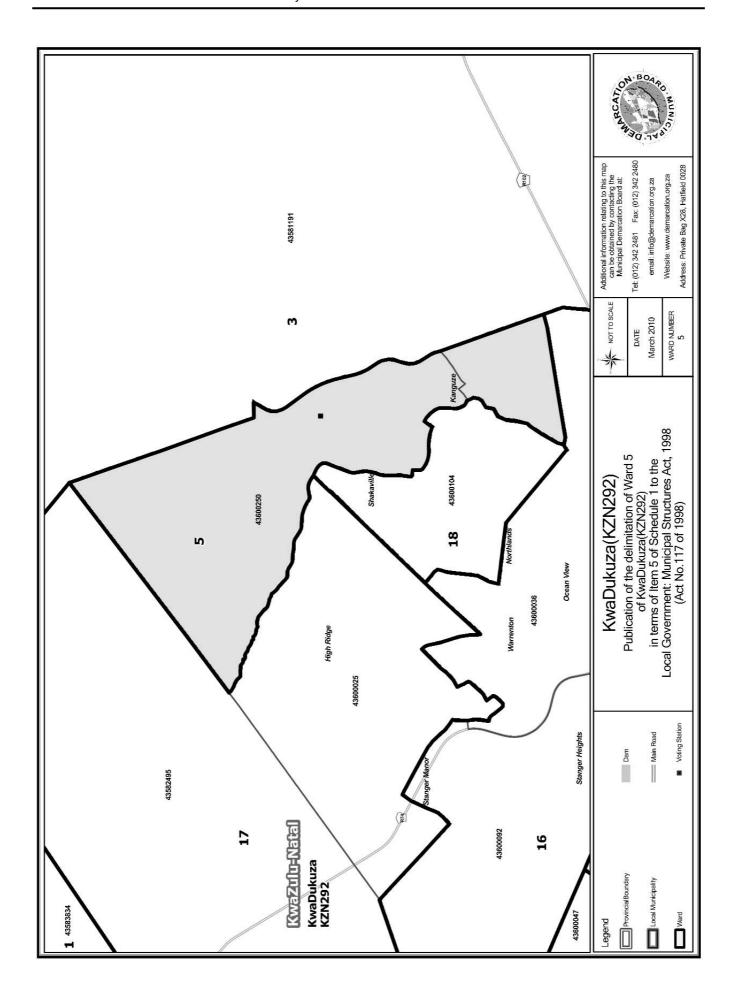

# WARD 5 comprises of a total of 3102 registered voters

| abla | oting District     | Voting Station           | Number of Voters |
|------|--------------------|--------------------------|------------------|
|      | 43600250           | LINDELANI COMMUNITY HALL | 1802             |
| _    | 43600104 (Portion) | TSHELENKOSI HIGH SCHOOL  | 1300             |

# WYK 5 het 3102 kiesers

| Stemdistrik         | Stemlokaal               | Getal kiesers |
|---------------------|--------------------------|---------------|
| 43600104 (Gedeelte) | TSHELENKOSI HIGH SCHOOL  | 1300          |
| 43600250            | LINDELANI COMMUNITY HALL | 1802          |