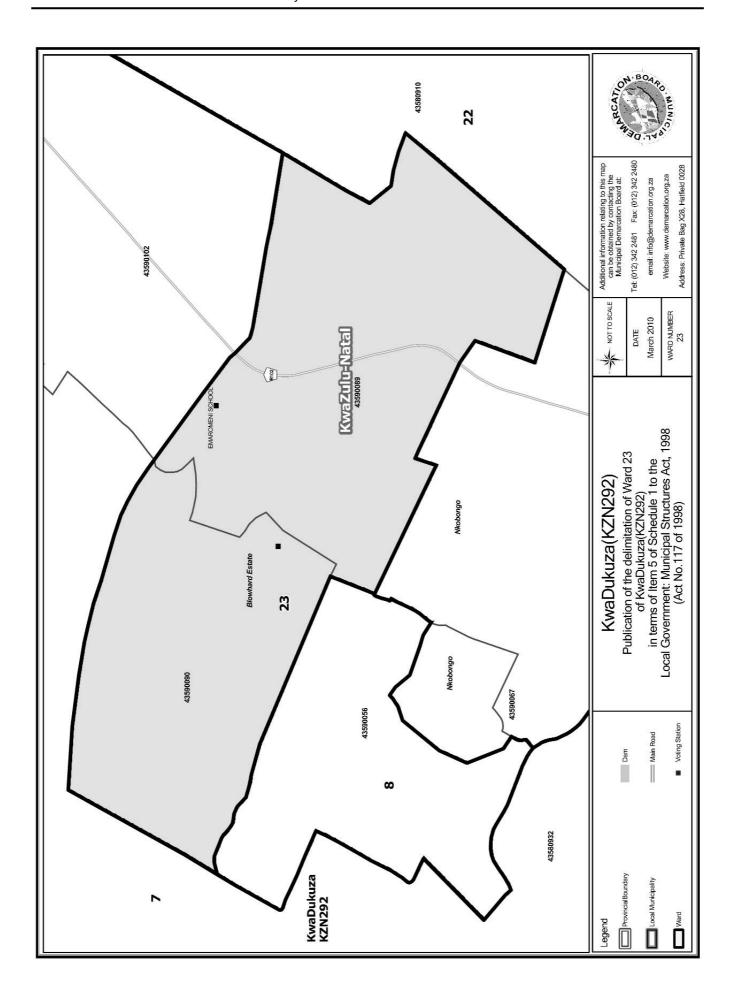

# WARD 23 comprises of a total of 3704 registered voters

| Voting District | Voting Station           | Number of Voters |
|-----------------|--------------------------|------------------|
| 43590089        | EMAROMENI SCHOOL         | 1815             |
| 43590090        | SHAYAMOYA COMMUNITY HALL | 1889             |

# WYK 23 het 3704 kiesers

| Stemdistrik | Stemlokaal               | Getal kiesers |
|-------------|--------------------------|---------------|
| 43590090    | SHAYAMOYA COMMUNITY HALL | 1889          |
| 43590089    | EMAROMENI SCHOOL         | 1815          |