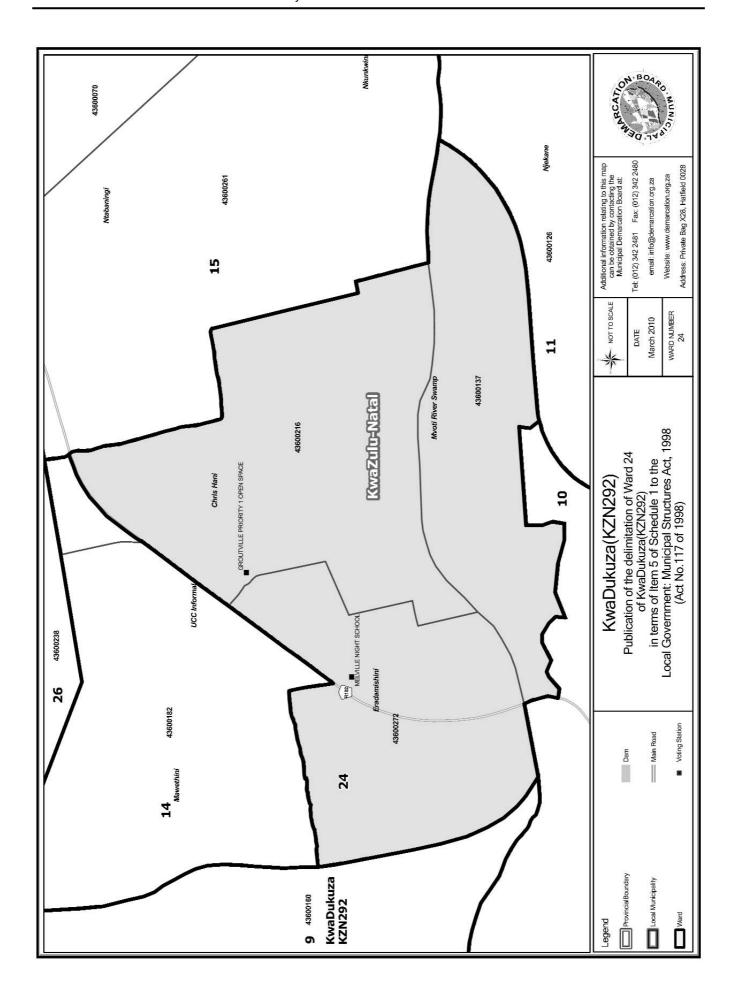

# WARD 24 comprises of a total of 3540 registered voters

| Voting District    | Voting Station                   | Number of Voters |
|--------------------|----------------------------------|------------------|
| 43600137 (Portion) | ALDENVILLE PRIMARY SCHOOL        | 500              |
| 43600272           | MELVILLE NIGHT SCHOOL            | 793              |
| 43600216 (Portion) | GROUTVILLE PRIORITY 1 OPEN SPACE | 2247             |

#### WYK 24 het 3540 kiesers

| Stemdistrik         | Stemlokaal                       | Getal kiesers |
|---------------------|----------------------------------|---------------|
| 43600272            | MELVILLE NIGHT SCHOOL            | 793           |
| 43600216 (Gedeelte) | GROUTVILLE PRIORITY 1 OPEN SPACE | 2247          |
| 43600137 (Gedeelte) | ALDENVILLE PRIMARY SCHOOL        | 500           |