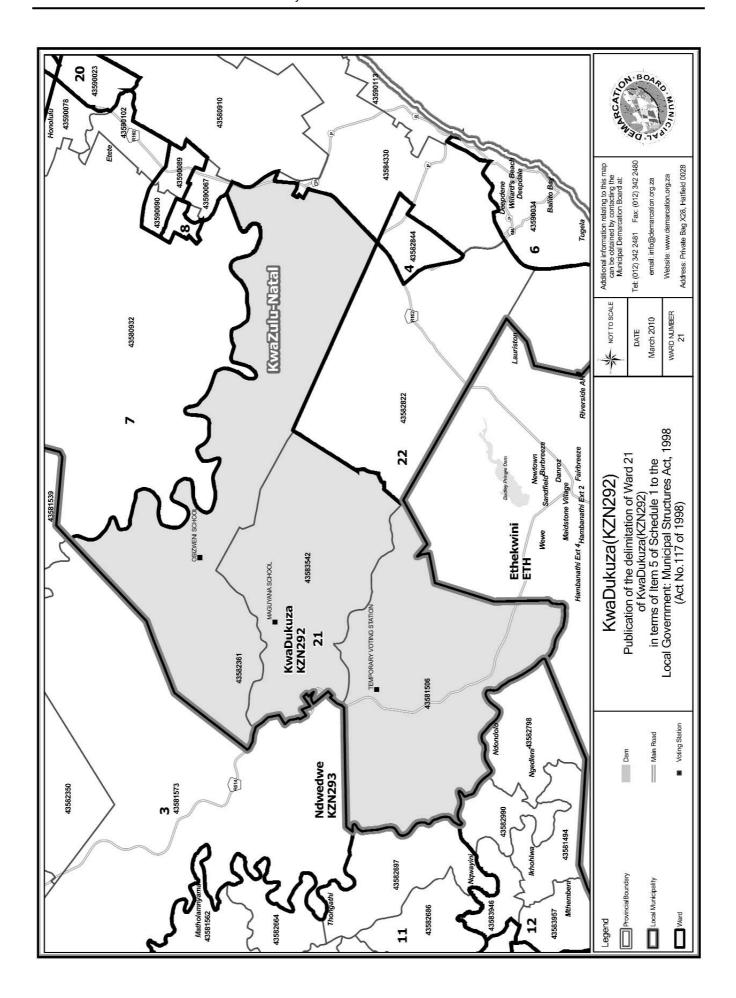

# WARD 21 comprises of a total of 3380 registered voters

| Voting District | Voting Station           | Number of Voters |
|-----------------|--------------------------|------------------|
| 43581506        | TEMPORARY VOTING STATION | 1091             |
| 43582361        | OSIZWENI SCHOOL          | 444              |
| 43583542        | MAGUYANA SCHOOL          | 1845             |