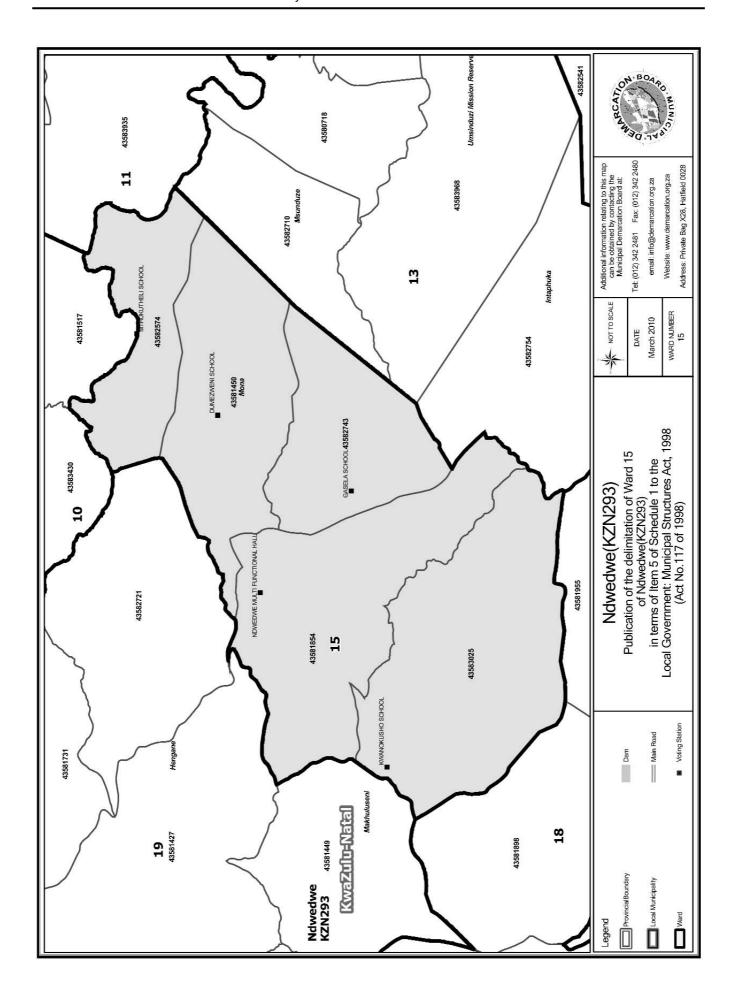

## WARD 15 comprises of a total of 3389 registered voters

| Voting District | Voting Station                | Number of Voters |
|-----------------|-------------------------------|------------------|
| 43581854        | NDWEDWE MULTI FUNCTIONAL HALL | 914              |
| 43582574        | MTHUKUTHELI SCHOOL            | 500              |
| 43582743        | GASELA SCHOOL                 | 830              |
| 43581450        | DUMEZWENI SCHOOL              | 552              |
| 43583025        | KWANOKUSHO SCHOOL             | 593              |

#### WYK 15 het 3389 kiesers

| Stemdistrik | Stemlokaal                    | Getal kiesers |
|-------------|-------------------------------|---------------|
| 43582743    | GASELA SCHOOL                 | 830           |
| 43583025    | KWANOKUSHO SCHOOL             | 593           |
| 43581854    | NDWEDWE MULTI FUNCTIONAL HALL | 914           |
| 43582574    | MTHUKUTHELI SCHOOL            | 500           |
| 43581450    | DUMEZWENI SCHOOL              | 552           |