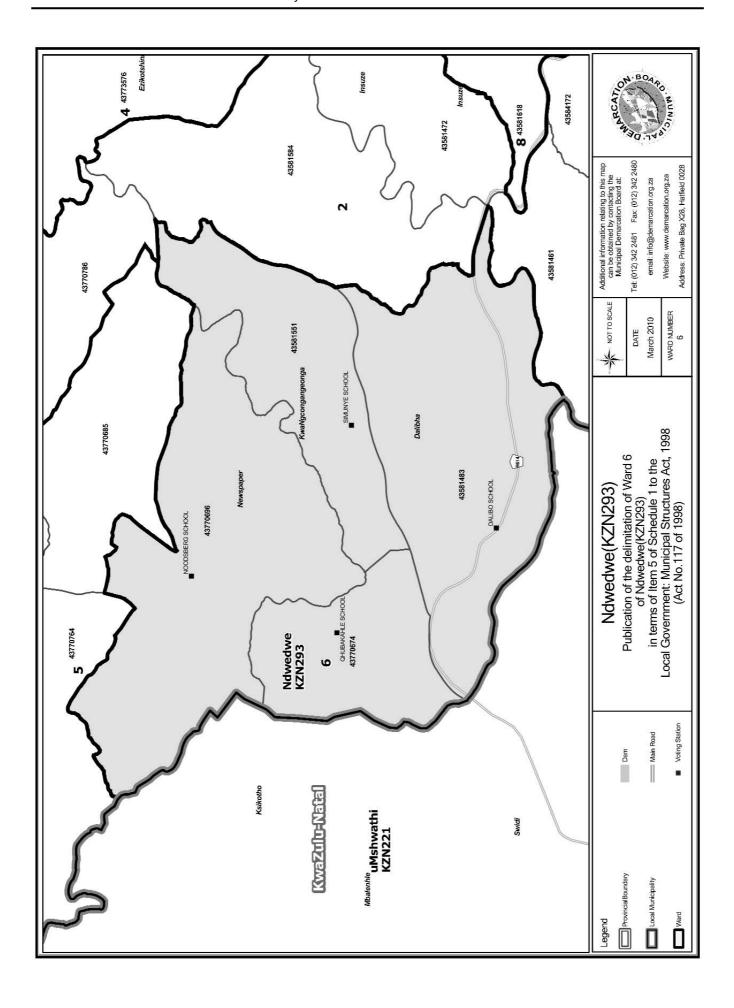

# WARD 6 comprises of a total of 3463 registered voters

| Voting District | Voting Station    | Number of Voters |
|-----------------|-------------------|------------------|
| 43581483        | DALIBO SCHOOL     | 896              |
| 43581551        | SIMUNYE SCHOOL    | 1049             |
| 43770696        | NOODSBERG SCHOOL  | 1185             |
| 43770674        | QHUBAKAHLE SCHOOL | 333              |