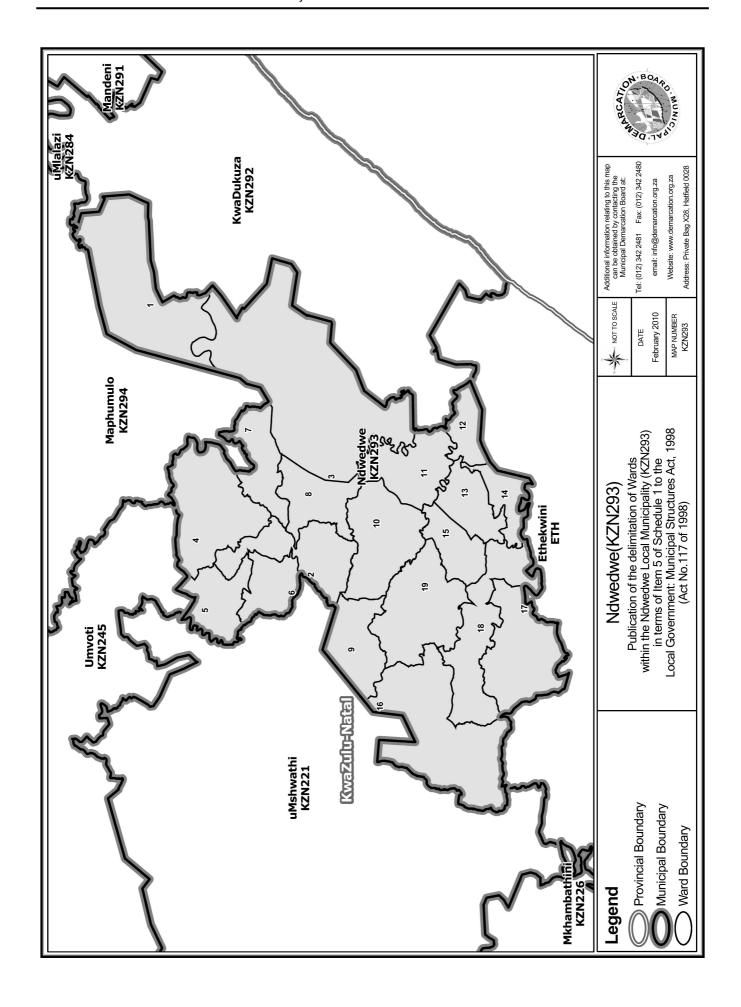

An overview map of the boundary of the municipality, with the boundaries of the wards within the municipal boundary, and a map of each ward are attached. In case of a discrepancy between a map and this schedule, the map will prevail.

'n Oorsigkaart van die munisipale grens met die grense van die wyke binne die munisipale grens, en 'n kaart van elke wyk, is aangeheg. Ingeval van 'n verskil tussen 'n kaart en hierdie bylae, sal die kaart geld.