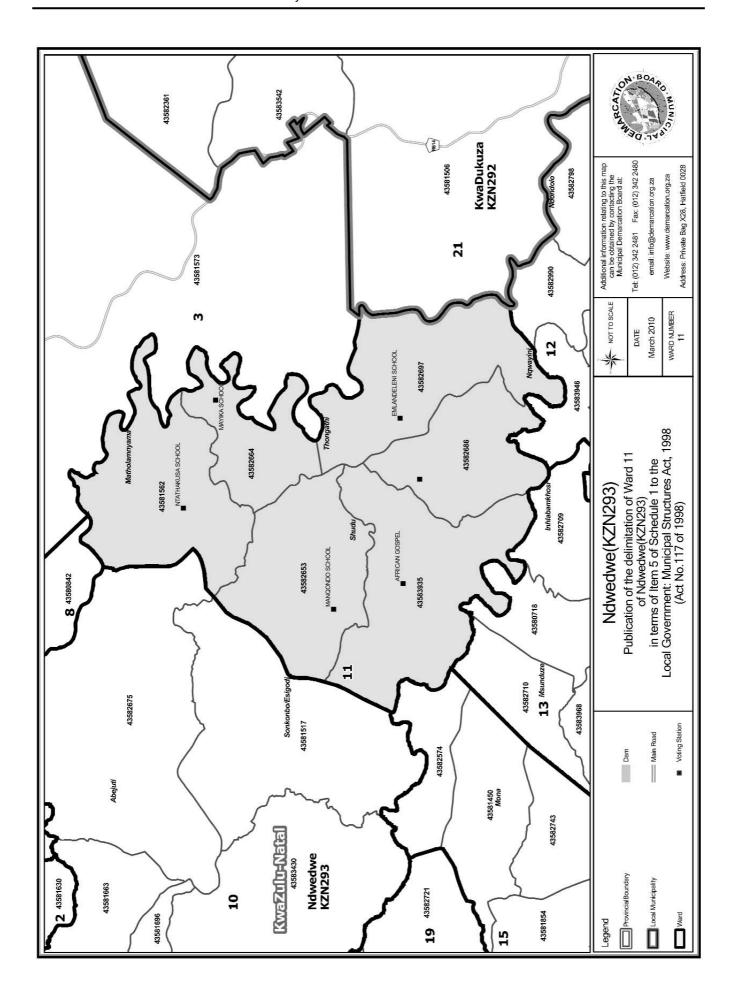

#### WARD 11 comprises of a total of 3760 registered voters

| Voting District | Voting Station      | Number of Voters |
|-----------------|---------------------|------------------|
| 43581562        | NTATHAKUSA SCHOOL   | 401              |
| 43582664        | MAYIKA SCHOOL       | 363              |
| 43582686        | MASHIYAMAHLE SCHOOL | 635              |
| 43582697        | EMLANDELENI SCHOOL  | 1129             |
| 43583935        | AFRICAN GOSPEL      | 386              |
| 43582653        | MANQONDO SCHOOL     | 846              |