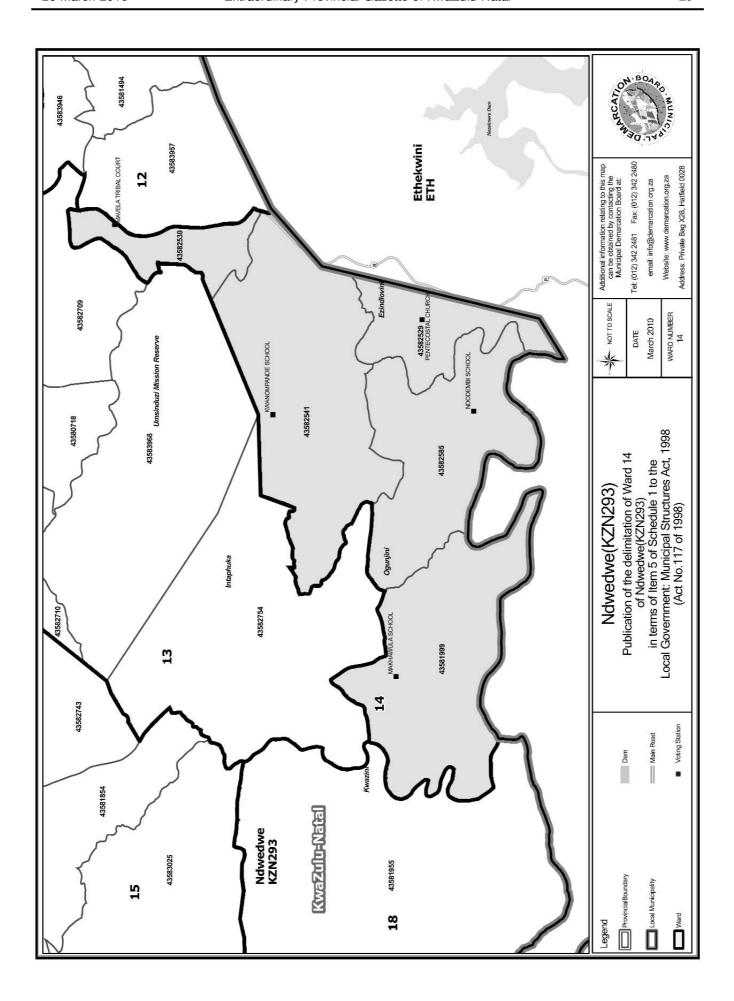

# WARD 14 comprises of a total of 3354 registered voters

| Voting District | Voting Station       | Number of Voters |
|-----------------|----------------------|------------------|
| 43581999        | MAKHAWULA SCHOOL     | 898              |
| 43582530        | MA VELA TRIBAL COURT | 1149             |
| 43582541        | KWANOMPANDE SCHOOL   | 433              |
| 43582585        | NDODEMBI SCHOOL      | 273              |
| 43582529        | PENTECOSTAL CHURCH   | 601              |

#### WYK 14 het 3354 kiesers

| Stemdistrik | Stemlokaal           | Getal kiesers |
|-------------|----------------------|---------------|
| 43582530    | MA VELA TRIBAL COURT | 1149          |
| 43582585    | NDODEMBI SCHOOL      | 273           |
| 43581999    | MAKHAWULA SCHOOL     | 898           |
| 43582529    | PENTECOSTAL CHURCH   | 601           |
| 43582541    | KWANOMPANDE SCHOOL   | 433           |