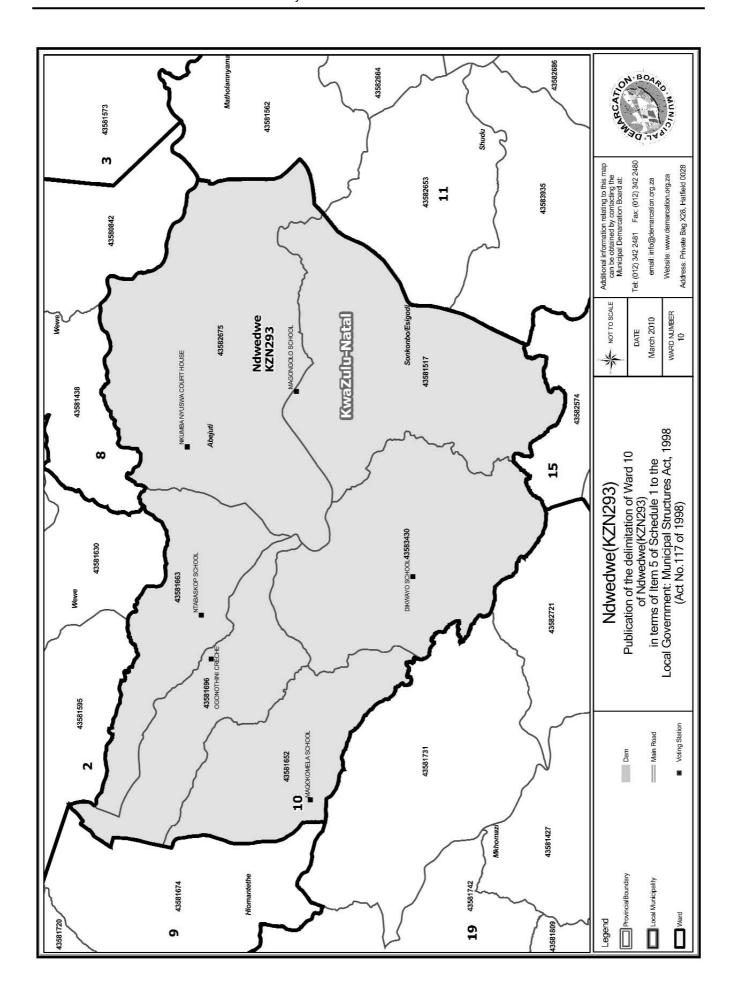

#### WARD 10 comprises of a total of 3176 registered voters

| Voting District | Voting Station            | Number of Voters |
|-----------------|---------------------------|------------------|
| 43583430        | DIKWAYO SCHOOL            | 587              |
| 43581663        | NTABASKOP SCHOOL          | 398              |
| 43582675        | NKUMBA NYUSWA COURT HOUSE | 535              |
| 43581517        | MAGONGOLO SCHOOL          | 840              |
| 43581696        | OGONOTHINI CRECHE         | 268              |
| 43581652        | MAQOKOMELA SCHOOL         | 548              |