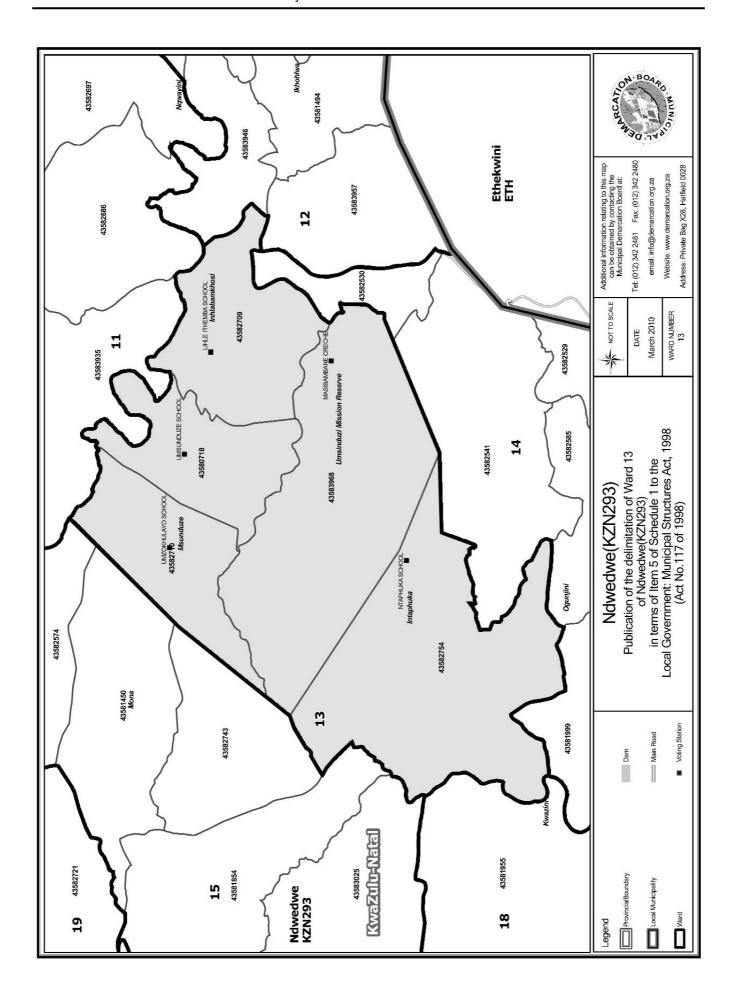

## WARD 13 comprises of a total of 3238 registered voters

| Voting District | Voting Station       | Number of Voters |
|-----------------|----------------------|------------------|
| 43580718        | UMSUNDUZE SCHOOL     | 525              |
| 43582709        | LIHLE ITHEMBA SCHOOL | 689              |
| 43582710        | UMZOKHULAYO SCHOOL   | 652              |
| 43582754        | NTAPHUKA SCHOOL      | 1054             |
| 43583968        | MASIBAMBANE CRECHE   | 318              |

#### WYK 13 het 3238 kiesers

| Stemdistrik | Stemlokaal           | Getal kiesers |
|-------------|----------------------|---------------|
| 43583968    | MASIBAMBANE CRECHE   | 318           |
| 43580718    | UMSUNDUZE SCHOOL     | 525           |
| 43582754    | NTAPHUKA SCHOOL      | 1054          |
| 43582709    | LIHLE ITHEMBA SCHOOL | 689           |
| 43582710    | UMZOKHULAYO SCHOOL   | 652           |