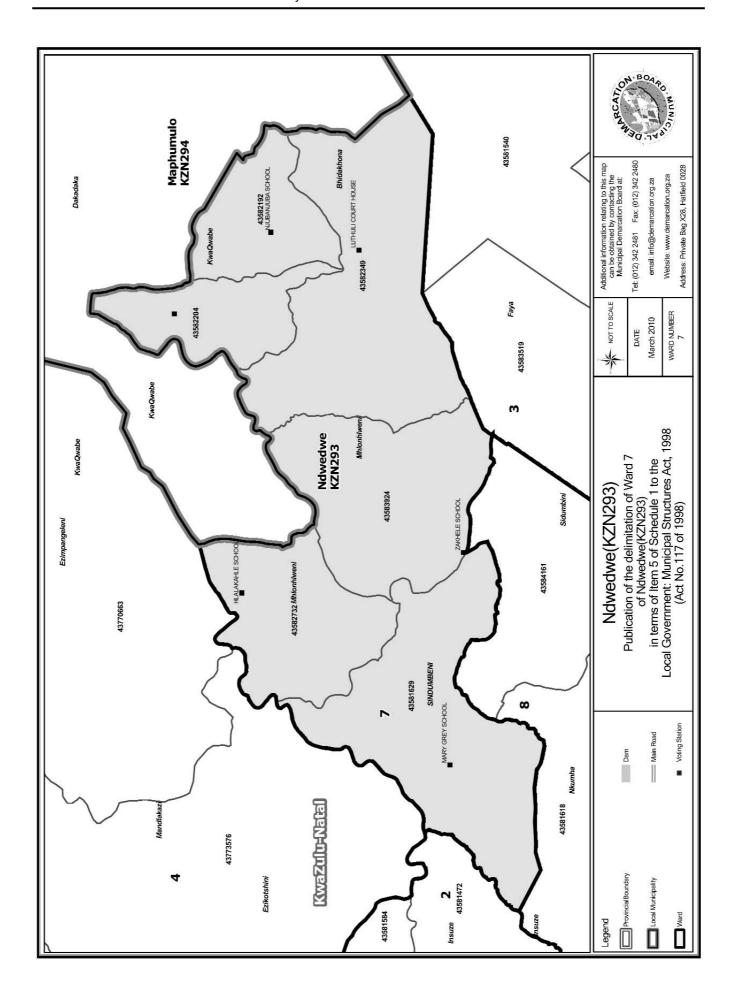

#### WARD 7 comprises of a total of 2837 registered voters

| Voting District | Voting Station      | Number of Voters |
|-----------------|---------------------|------------------|
| 43582204        | GOGOVUMA SCHOOL     | 263              |
| 43582192        | NJUBANJUBA SCHOOL   | 179              |
| 43582349        | LUTHULI COURT HOUSE | 674              |
| 43582732        | HLALAKAHLE SCHOOL   | 474              |
| 43581629        | MARY GREY SCHOOL    | 658              |
| 43583924        | ZAKITELE SCHOOL     | 589              |