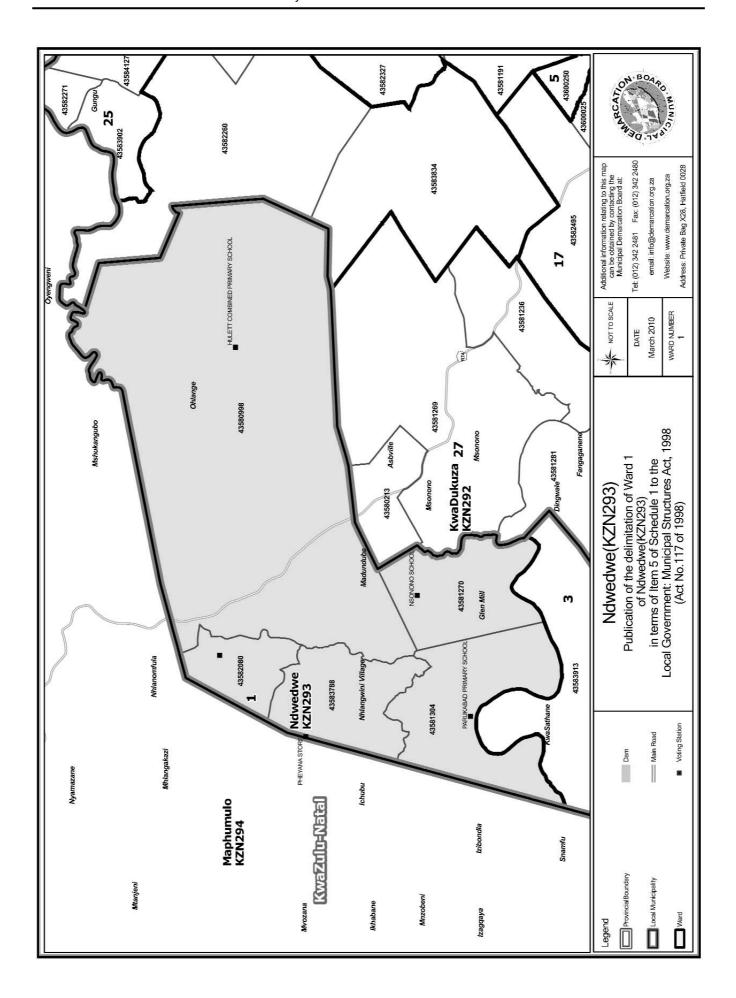

# WARD 1 comprises of a total of 3301 registered voters

| Voting District | Voting Station                 | Number of Voters |
|-----------------|--------------------------------|------------------|
| 43581304        | PARUKABAD PRIMARY SCHOOL       | 1007             |
| 43581270        | NSONONO SCHOOL                 | 361              |
| 43583788        | PHEYANA STORE                  | 313              |
| 43582080        | SAKHUMUZI SCHOOL               | 975              |
| 43580998        | HULETT COMBINED PRIMARY SCHOOL | 645              |

#### WYK 1 het 3301 kiesers

| Stemdistrik | Stemlokaal                     | Getal kiesers |
|-------------|--------------------------------|---------------|
| 43580998    | HULETT COMBINED PRIMARY SCHOOL | 645           |
| 43581270    | NSONONO SCHOOL                 | 361           |
| 43581304    | PARUKABAD PRIMARY SCHOOL       | 1007          |
| 43582080    | SAKHUMUZI SCHOOL               | 975           |
| 43583788    | PHEYANA STORE                  | 313           |