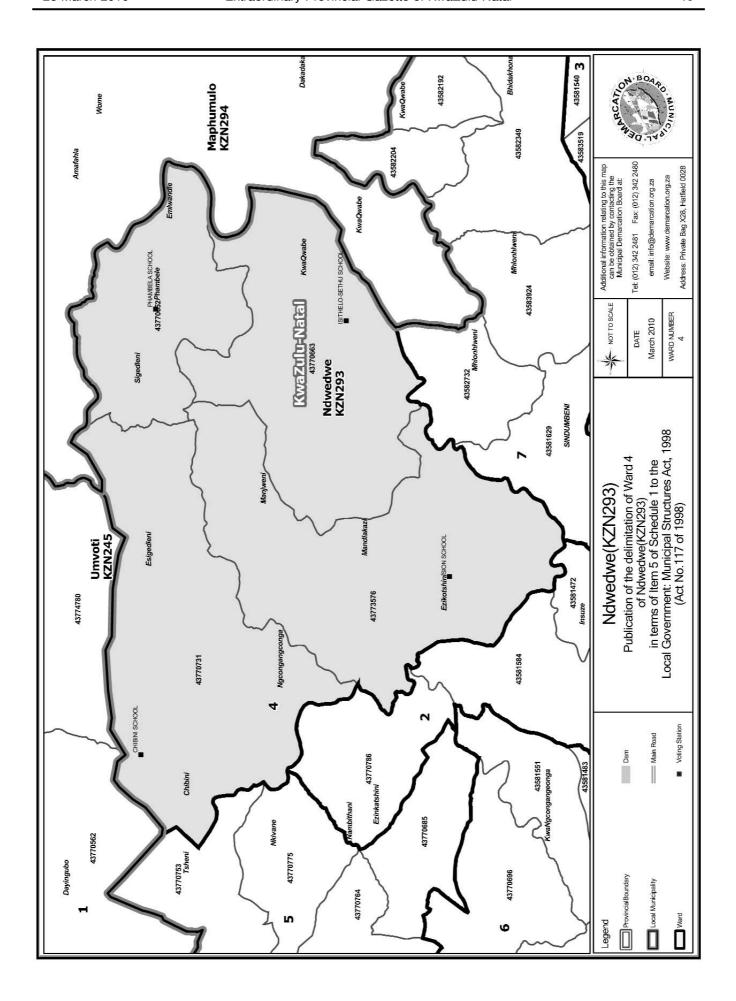

## WARD 4 comprises of a total of 2802 registered voters

| Voting District | Voting Station        | Number of Voters |
|-----------------|-----------------------|------------------|
| 43773576        | SION SCHOOL           | 882              |
| 43770652        | PHAMBELA SCHOOL       | 601              |
| 43770663        | ISITHELO-SETHU SCHOOL | 609              |
| 43770731        | CHIBINI SCHOOL        | 710              |

# WYK 4 het 2802 kiesers

| Stemdistrik | Stemlokaal            | Getal kiesers |
|-------------|-----------------------|---------------|
| 43770652    | PHAMBELA SCHOOL       | 601           |
| 43770663    | ISITHELO-SETHU SCHOOL | 609           |
| 43770731    | CHIBINI SCHOOL        | 710           |
| 43773576    | SION SCHOOL           | 882           |