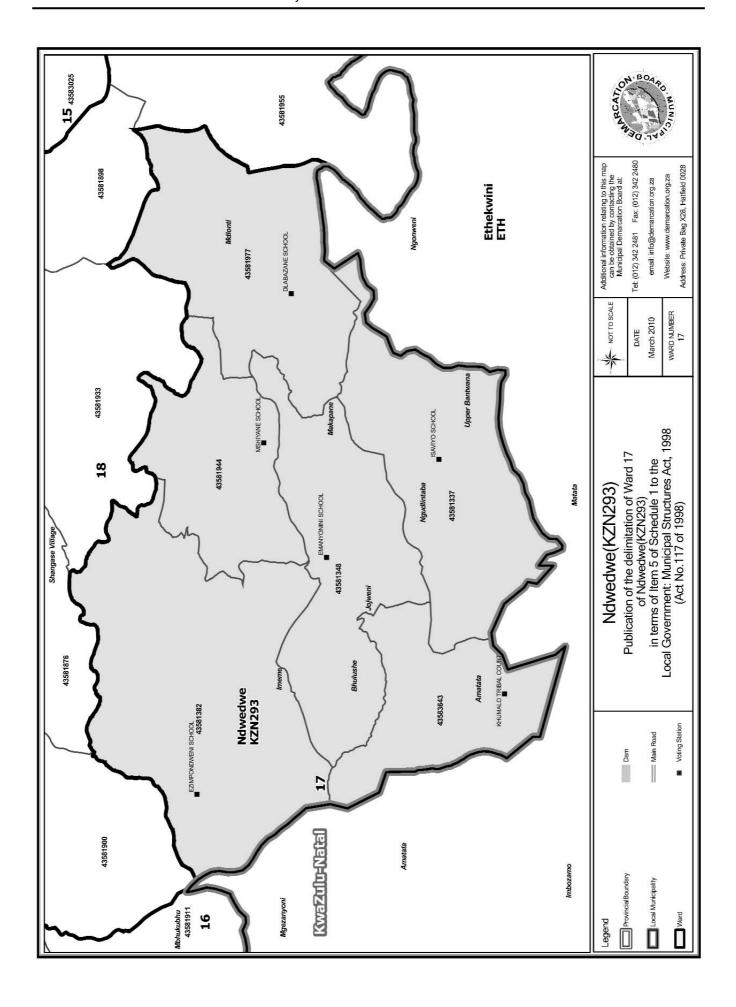

# WARD 17 comprises of a total of 3601 registered voters

| Voting District | Voting Station       | Number of Voters |
|-----------------|----------------------|------------------|
| 43581337        | ISA VIYO SCHOOL      | 608              |
| 43581348        | EMANYONINI SCHOOL    | 425              |
| 43581382        | EZIMPONDWENI SCHOOL  | 545              |
| 43581977        | DLABAZANE SCHOOL     | 909              |
| 43581944        | MSHIYANE SCHOOL      | 683              |
| 43583643        | KHUMALO TRIBAL COURT | 431              |