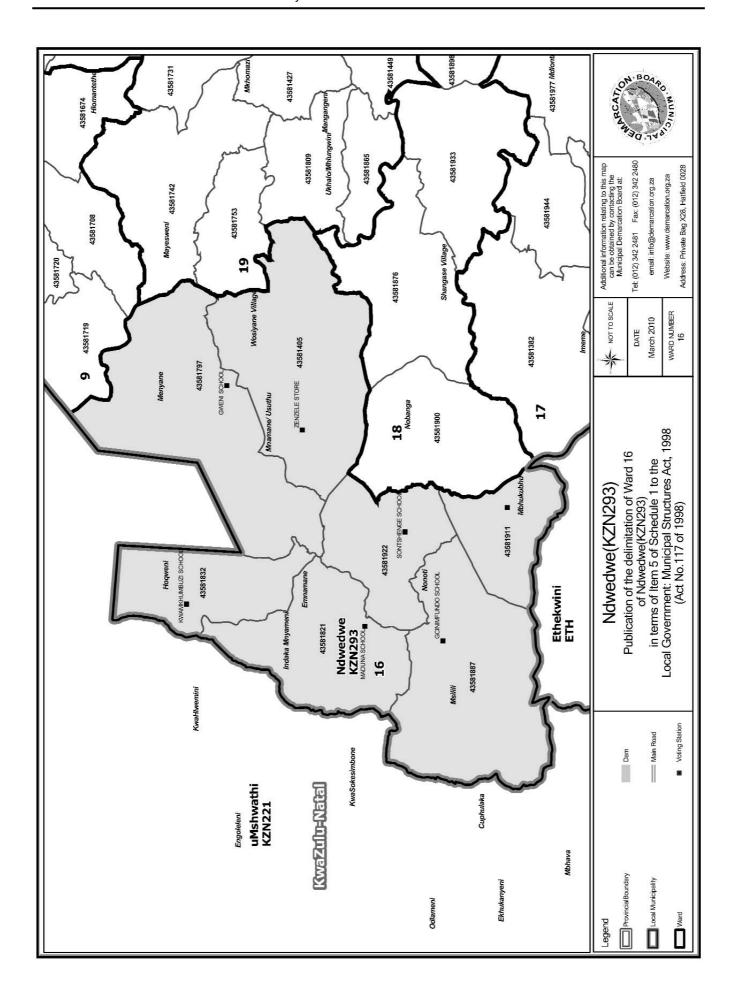

# WARD 16 comprises of a total of 2801 registered voters

| Voting District | Voting Station      | Number of Voters |
|-----------------|---------------------|------------------|
| 43581405        | ZENZELE STORE       | 215              |
| 43581821        | MADUNA SCHOOL       | 519              |
| 43581922        | SONTSHENGE SCHOOL   | 363              |
| 43581797        | GWENI SCHOOL        | 393              |
| 43581832        | KWAMKHUMBUZI SCHOOL | 279              |
| 43581911        | CIBANE TRIBAL COURT | 512              |
| 43581887        | GCINIMFUNDO SCHOOL  | 520              |

# WYK 16 het 2801 kiesers

| Stemdistrik | Stemlokaal          | Getal kiesers |
|-------------|---------------------|---------------|
| 43581797    | GWENI SCHOOL        | 393           |
| 43581922    | SONTSHENGE SCHOOL   | 363           |
| 43581911    | CIBANE TRIBAL COURT | 512           |
| 43581887    | GCINIMFUNDO SCHOOL  | 520           |
| 43581821    | MADUNA SCHOOL       | 519           |
| 43581405    | ZENZELE STORE       | 215           |
| 43581832    | KWAMKHUMBUZI SCHOOL | 279           |