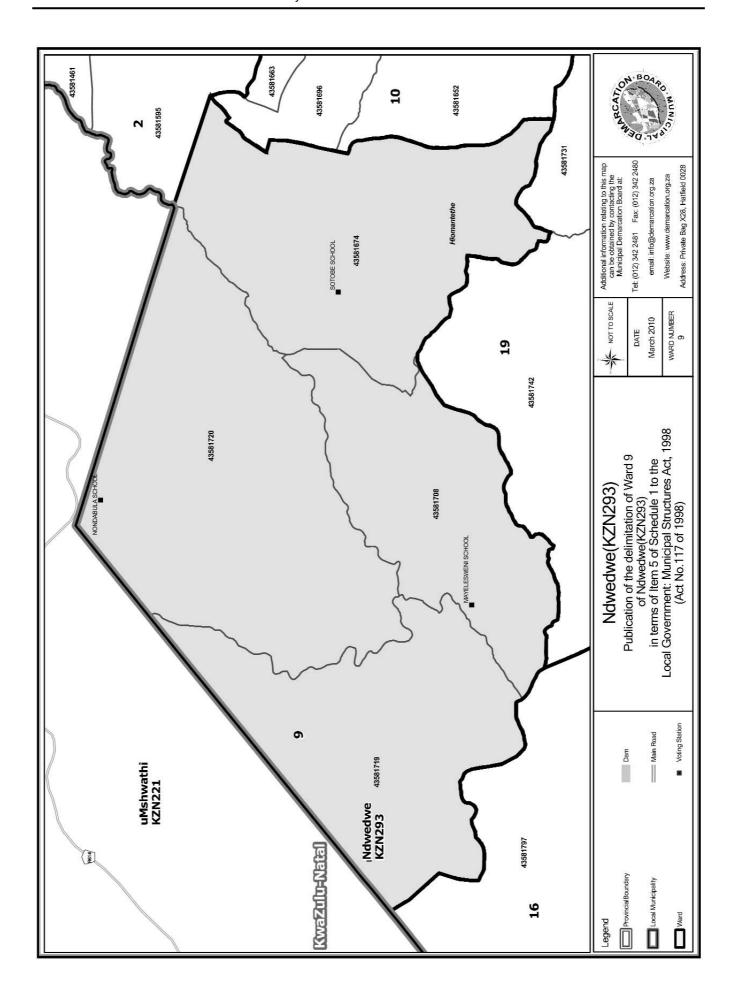

# WARD 9 comprises of a total of 3509 registered voters

| Voting District | Voting Station      | Number of Voters |
|-----------------|---------------------|------------------|
| 43581719        | MONTOBELLO HOSPITAL | 1138             |
| 43581708        | MAYELESWENI SCHOOL  | 396              |
| 43581674        | SOTOBE SCHOOL       | 736              |
| 43581720        | NONDABULA SCHOOL    | 1239             |