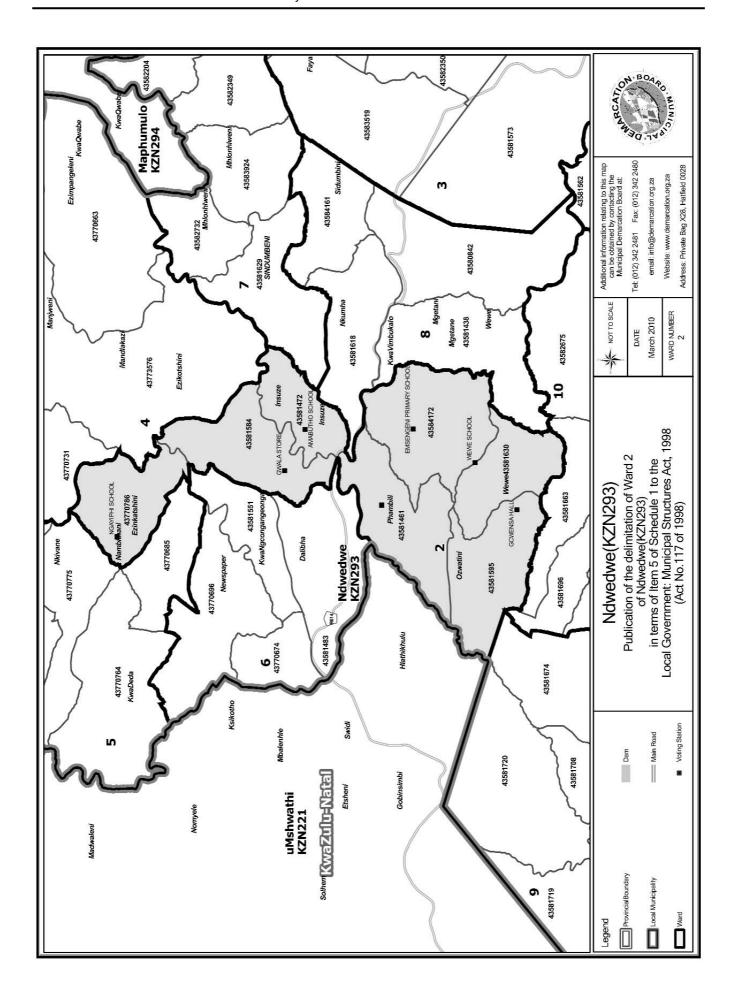

# WARD 2 comprises of a total of 3083 registered voters

| Voting District | Voting Station                        | Number of Voters |
|-----------------|---------------------------------------|------------------|
| 43770786        | NGAYIPHI SCHOOL                       | 503              |
| 43581472        | AMABUTHO SCHOOL                       | 370              |
| 43584172        | EMSENGENI PRIMARY SCHOOL              | 355              |
| 43581584        | GWALA STORE                           | 366              |
| 43581595        | GCWENSA HALL                          | 232              |
| 43581461        | INSUZEGCWENZA COMBINED PRIMARY SCHOOL | 789              |
| 43581630        | WEWE SCHOOL                           | 468              |

#### WYK 2 het 3083 kiesers

| Stemdistrik | Stemlokaal                            | Getal kiesers |
|-------------|---------------------------------------|---------------|
| 43770786    | NGA YIPHI SCHOOL                      | 503           |
| 43581461    | INSUZEGCWENZA COMBINED PRIMARY SCHOOL | 789           |
| 43581472    | AMABUTHO SCHOOL                       | 370           |
| 43581584    | GWALA STORE                           | 366           |
| 43581595    | GCWENSA HALL                          | 232           |
| 43584172    | EMSENGENI PRIMARY SCHOOL              | 355           |
| 43581630    | WEWE SCHOOL                           | 468           |