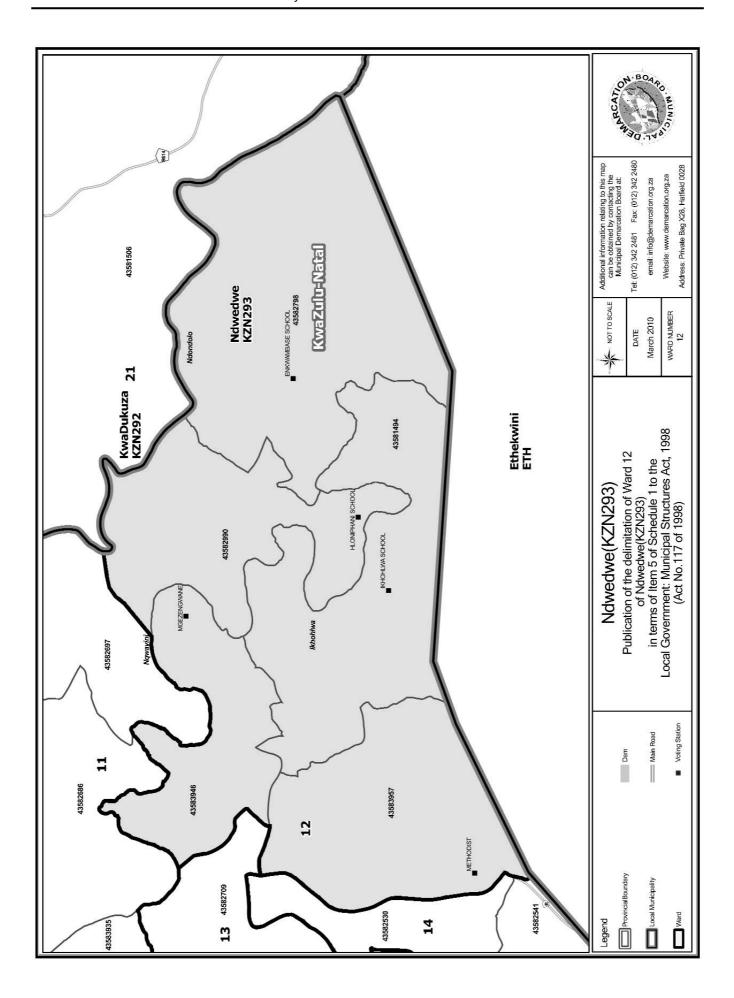

# WARD 12 comprises of a total of 3567 registered voters

| Voting District | Voting Station    | Number of Voters |
|-----------------|-------------------|------------------|
| 43581494        | IKHOHLWA SCHOOL   | 356              |
| 43582798        | ENKWAMBASE SCHOOL | 1014             |
| 43582990        | HLONIPHANI SCHOOL | 651              |
| 43583946        | MGEZENGWANE       | 591              |
| 43583957        | METHODIST         | 955              |