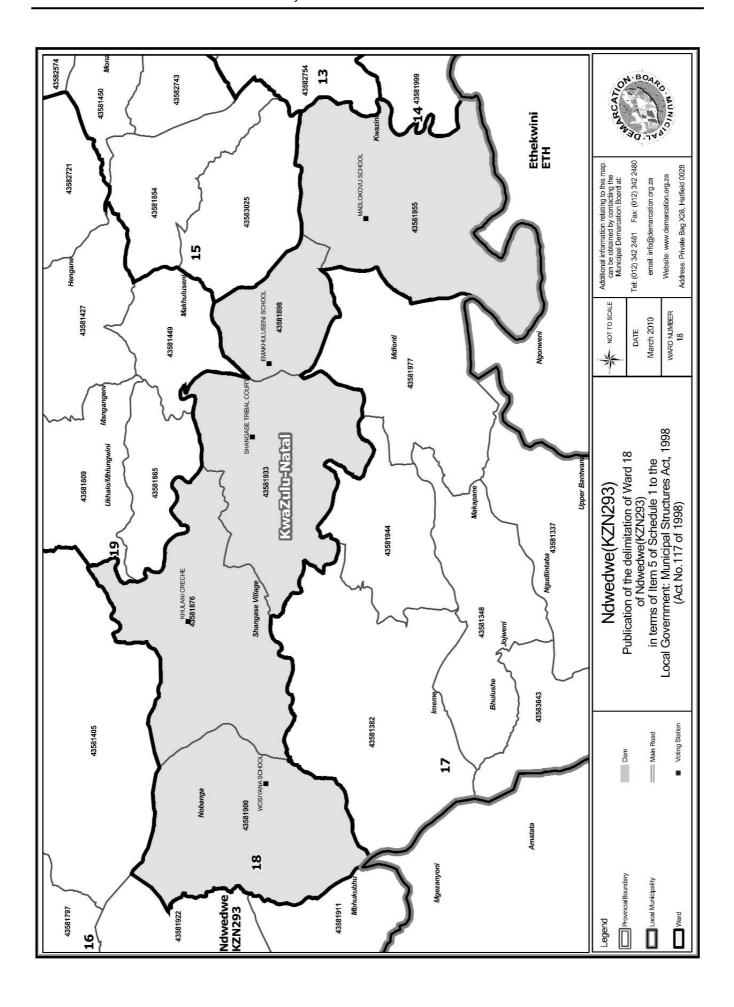

#### WARD 18 comprises of a total of 3474 registered voters

| Voting District | Voting Station        | Number of Voters |
|-----------------|-----------------------|------------------|
| 43581898        | EMAKHULUSENI SCHOOL   | 457              |
| 43581900        | WOSIYANA SCHOOL       | 458              |
| 43581876        | KHULANI CRECHE        | 700              |
| 43581955        | MADLOKOVU SCHOOL      | 1133             |
| 43581933        | SHANGASE TRIBAL COURT | 726              |