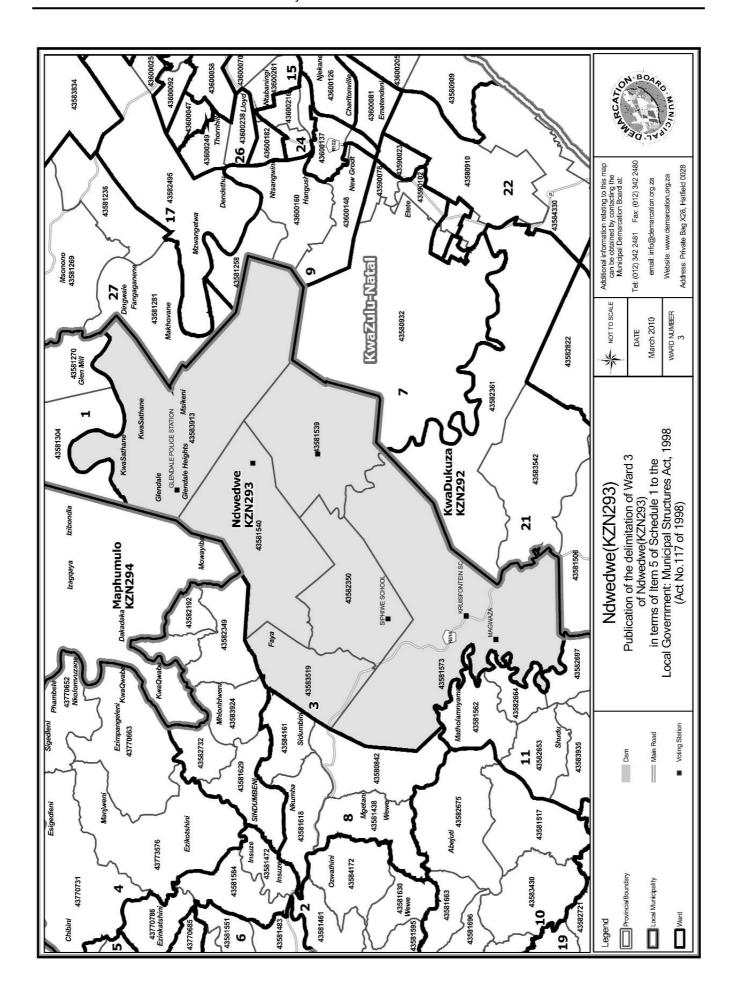

#### WARD 3 comprises of a total of 3170 registered voters

| Voting District | Voting Station               | Number of Voters |
|-----------------|------------------------------|------------------|
| 43581540        | ML SULTAN-KRAANSKLOOF SCHOOL | 326              |
| 43581539        | NEW VENTURE STORE            | 254              |
| 43582350        | SIPHIWE SCHOOL               | 806              |
| 43583913        | GLENDALE POLICE STATION      | 661              |
| 43581573        | KRUISFONTEIN SC              | 632              |
| 43583519        | QWABE WATERFALL SCHOOL       | 491              |

#### WYK 3 het 3170 kiesers

| Stemdistrik | Stemlokaal                   | Getal kiesers |
|-------------|------------------------------|---------------|
| 43581540    | ML SULTAN-KRAANSKLOOF SCHOOL | 326           |
| 43581539    | NEW VENTURE STORE            | 254           |
| 43581573    | KRUISFONTEIN SC              | 632           |
| 43582350    | SIPHIWE SCHOOL               | 806           |
| 43583519    | QWABE WATERFALL SCHOOL       | 491           |
| 43583913    | GLENDALE POLICE STATION      | 661           |