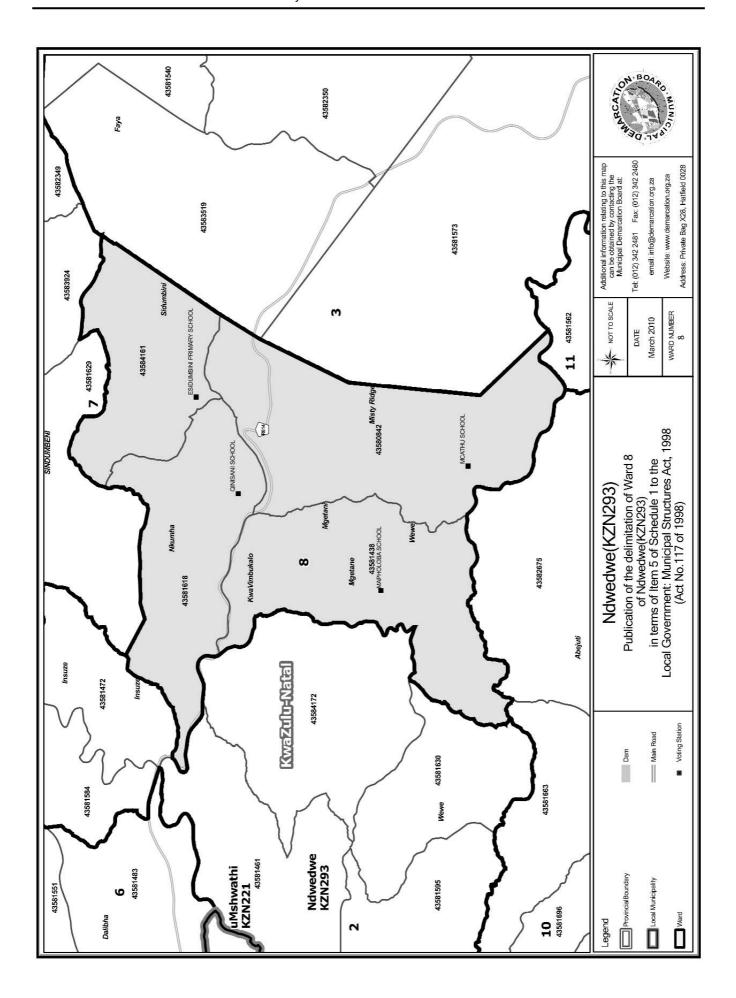

# WARD 8 comprises of a total of 2871 registered voters

| Voting District | Voting Station            | Number of Voters |
|-----------------|---------------------------|------------------|
| 43581438        | MAPHOLOBA SCHOOL          | 339              |
| 43580842        | MCATHU SCHOOL             | 452              |
| 43584161        | ESIDUMBINI PRIMARY SCHOOL | 397              |
| 43581618        | QINISANI SCHOOL           | 1683             |