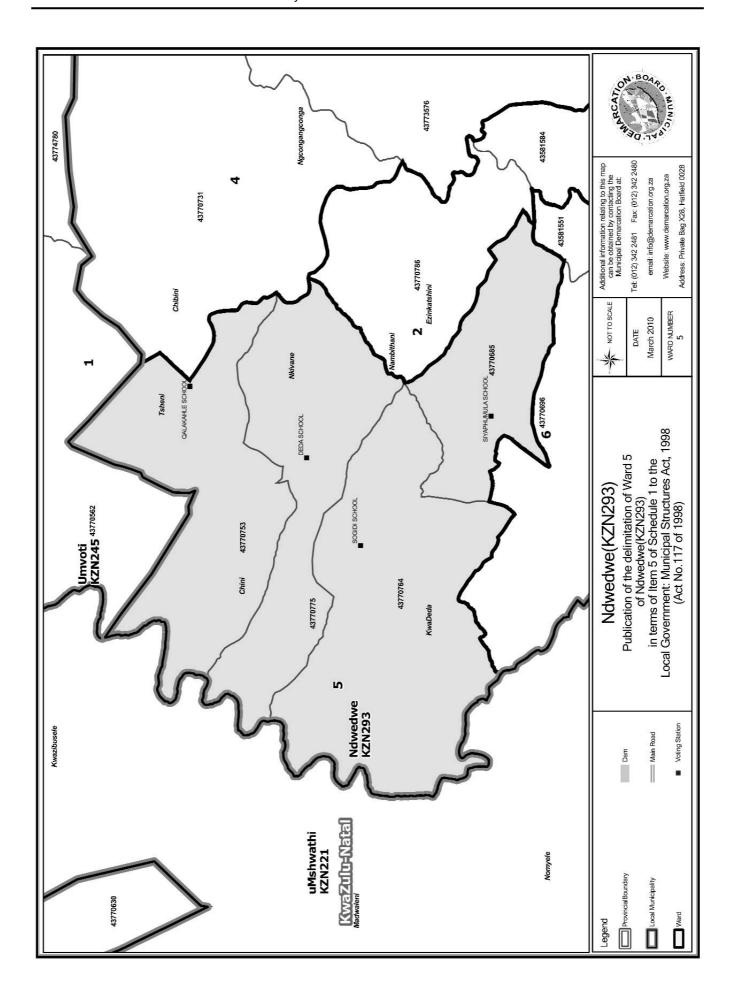

# WARD 5 comprises of a total of 3014 registered voters

| Voting District | Voting Station     | Number of Voters |
|-----------------|--------------------|------------------|
| 43770685        | SIYAPHUMULA SCHOOL | 834              |
| 43770775        | DEDA SCHOOL        | 970              |
| 43770764        | SOGIDI SCHOOL      | 489              |
| 43770753        | QALAKAHLE SCHOOL   | 721              |