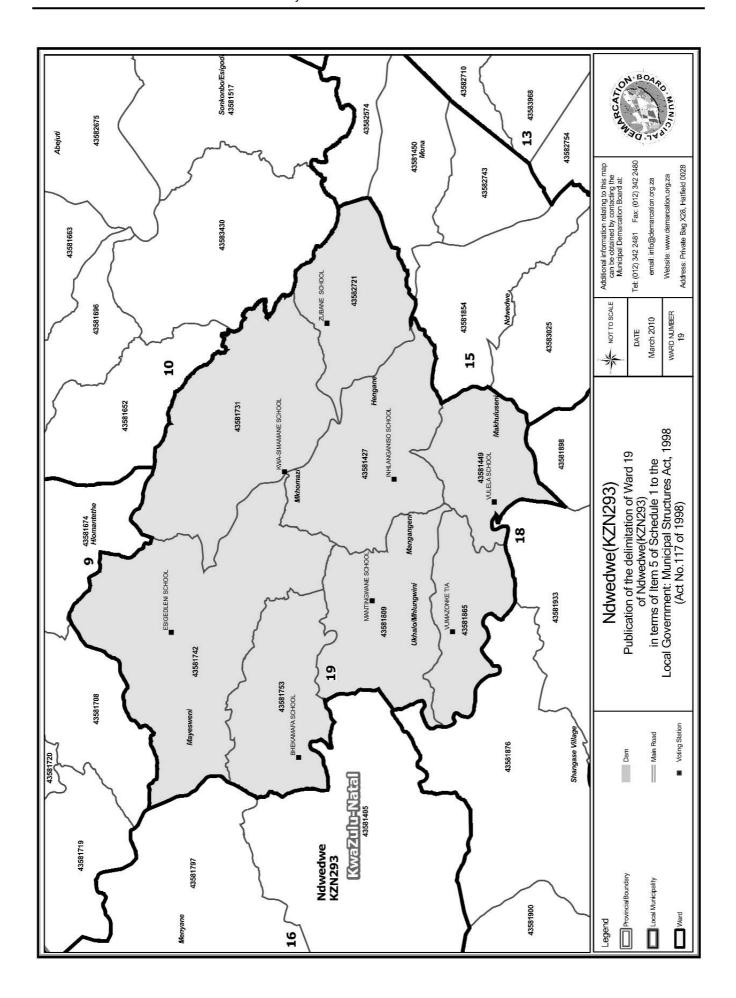

#### WARD 19 comprises of a total of 3738 registered voters

| Voting District | Voting Station      | Number of Voters |
|-----------------|---------------------|------------------|
| 43581865        | VUMAZONKE T/A       | 386              |
| 43581753        | BHEKAMAFA SCHOOL    | 364              |
| 43581427        | INHLANGANISO SCHOOL | 468              |
| 43581449        | VULELA SCHOOL       | 318              |
| 43581742        | ESIGEDLENI SCHOOL   | 676              |
| 43581809        | MANTINGWANE SCIIOOL | 287              |
| 43582721        | ZUBANE SCHOOL       | 610              |
| 43581731        | KWA-SIMAMANE SCHOOL | 629              |