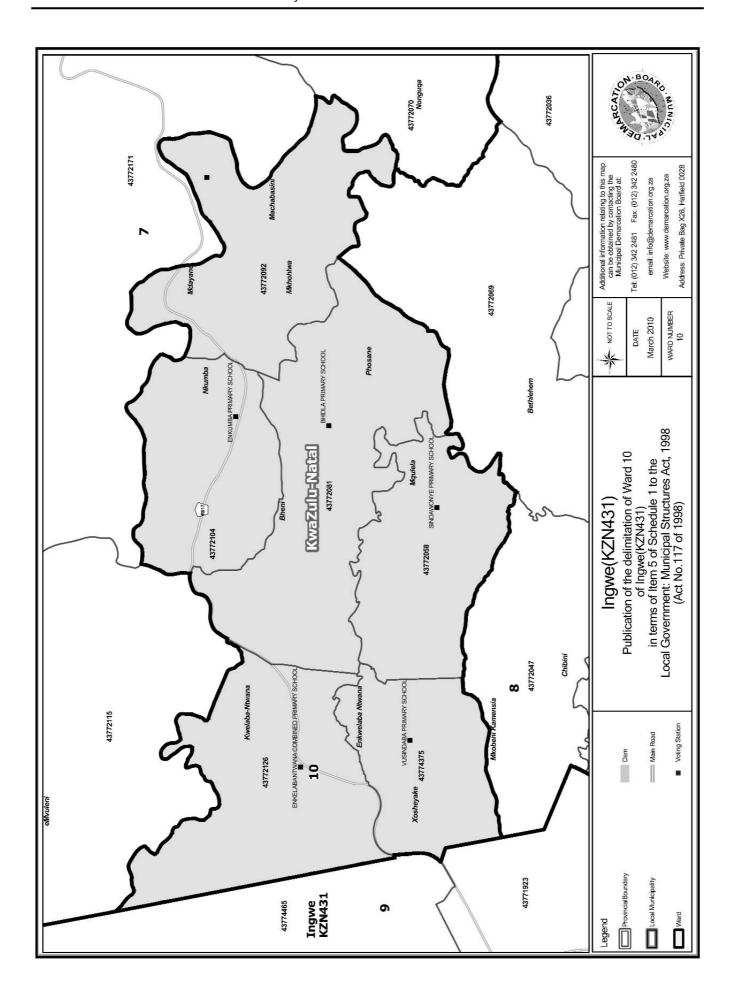

# WARD 10 comprises of a total of 3809 registered voters

| Voting District | Voting Station                         | Number of Voters |
|-----------------|----------------------------------------|------------------|
| 43772081        | BHIDLA PRIMARY SCHOOL                  | 586              |
| 43772126        | ENKELABANTWANA COMBINED PRIMARY SCHOOL | 1412             |
| 43774375        | VUSINDABA PRIMARY SCHOOL               | 371              |
| 43772058        | SINDAWONYE PRIMARY SCHOOL              | 409              |
| 43772092        | EMACABAZINI PRIMARY SCHOOL             | 342              |
| 43772104        | ENKUMBA PRIMARY SCHOOL                 | 689              |

### WYK 10 het 3809 kiesers

| Stemdistrik | Stemlokaal                             | Getal kiesers |
|-------------|----------------------------------------|---------------|
| 43772058    | SINDAWONYE PRIMARY SCHOOL              | 409           |
| 43772081    | BHIDLA PRIMARY SCHOOL                  | 586           |
| 43772092    | EMACABAZINI PRIMARY SCHOOL             | 342           |
| 43774375    | VUSINDABA PRIMARY SCIIOOL              | 371           |
| 43772126    | ENKELABANTWANA COMBINED PRIMARY SCHOOL | 1412          |
| 43772104    | ENKUMBA PRIMARY SCHOOL                 | 689           |