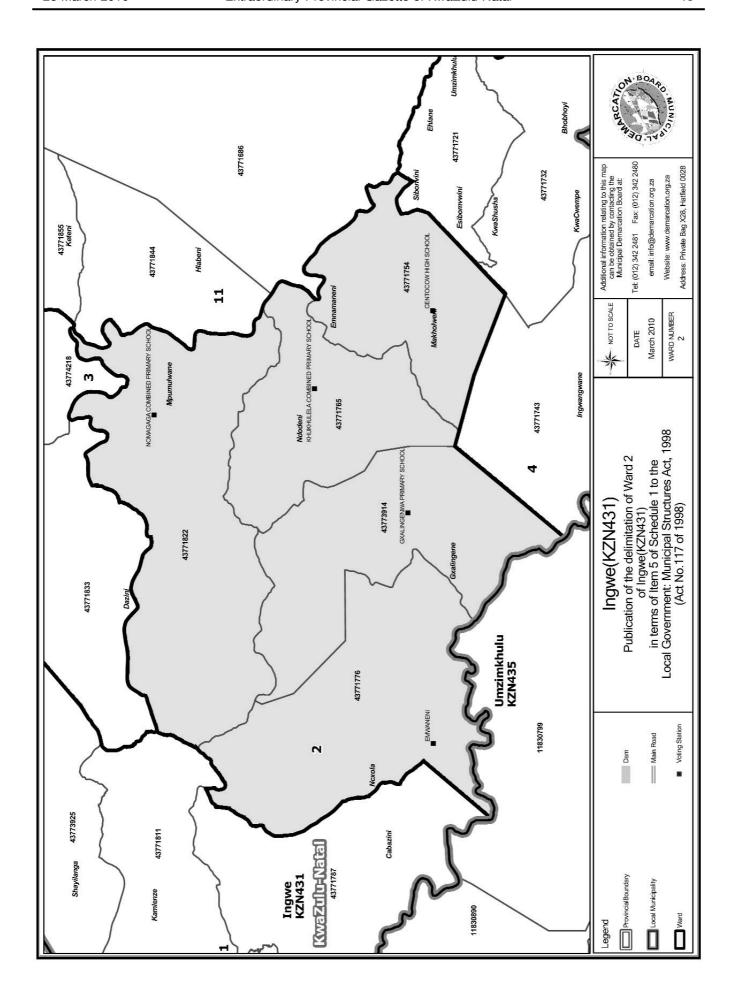

# WARD 2 comprises of a total of 3540 registered voters

| Voting District | Voting Station                     | Number of Voters |
|-----------------|------------------------------------|------------------|
| 43773914        | GXALINGENWA PRIMARY SCHOOL         | 613              |
| 43771765        | KHUKHULELA COMBINED PRIMARY SCHOOL | 1021             |
| 43771754        | CENTOCOW HIGH SCHOOL               | 656              |
| 43771776        | EMWANENI                           | 449              |
| 43771822        | NOMAGAGA COMBINED PRIMARY SCHOOL   | 801              |

### WYK 2 het 3540 kiesers

| Stemdistrik | Stemlokaal                         | Getal kiesers |
|-------------|------------------------------------|---------------|
| 43773914    | GXALINGENWA PRIMARY SCHOOL         | 613           |
| 43771822    | NOMAGAGA COMBINED PRIMARY SCHOOL   | 801           |
| 43771765    | KHUKHULELA COMBINED PRIMARY SCHOOL | 1021          |
| 43771754    | CENTOCOW HIGH SCHOOL               | 656           |
| 43771776    | EMWANENI                           | 449           |