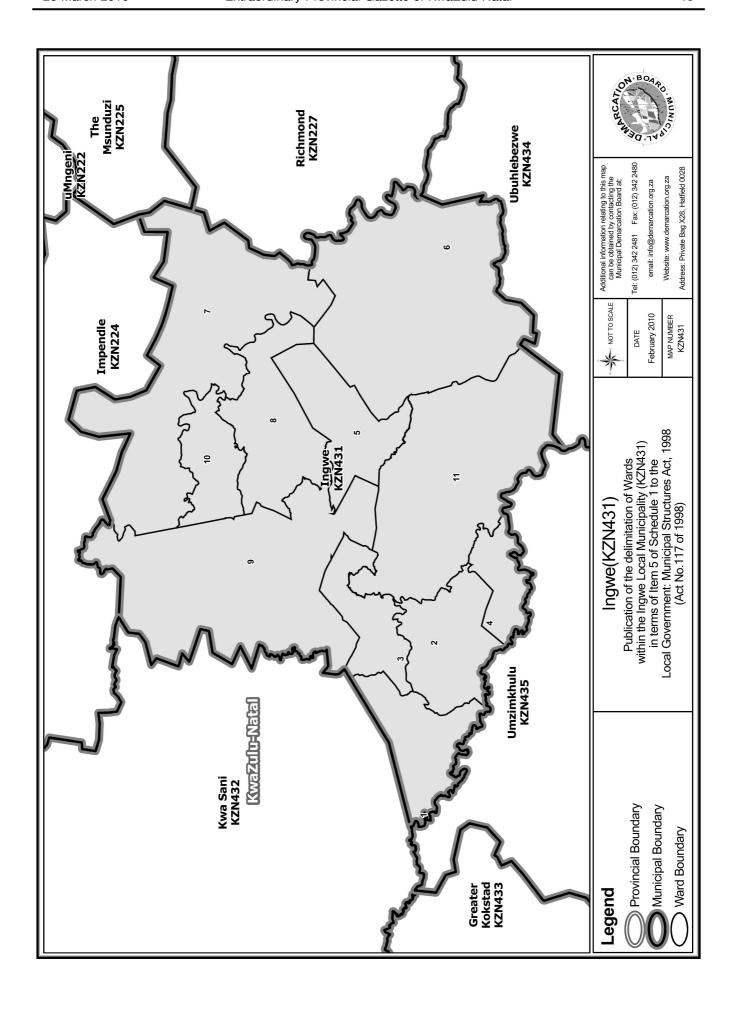

# MUNICIPAL DEMARCATION BOARD DELIMITATION OF MUNICIPAL WARDS IN TERMS OF THE LOCAL GOVERNMENT: MUNICIPAL STRUCTURES ACT, 1998

**Municipality: Ingwe Local Municipality (KZN431)** 

In terms of Item 5(1) of Schedule 1 to the Local Government: Municipal Structures Act, 1998 (Act No.117 of 1998) ("the Act") the Municipal Demarcation Board hereby publishes its delimitation of wards for the above-mentioned municipality. Particulars of the delimitation are listed in the Schedule.

After having consulted the Independent Electoral Commission, The Municipal Demarcation Board has delimited the municipality into 11 wards in terms of Schedule 1 to the Act.

The number of registered voters in each ward does not vary by more than fifteen percent from the norm. The norm was determined by dividing the total number of voters on the municipal segment of the national common voters roll, namely 41637 voters on 12 February 2009, by the number of wards in the municipality.

An overview map of the boundary of the municipality, with the boundaries of the wards within the municipal boundary, and a map of each ward are attached. In case of a discrepancy between a map and this schedule, the map will prevail.

The ward numbers, the voting districts and voting stations in each ward, and the number of voters are as follows: