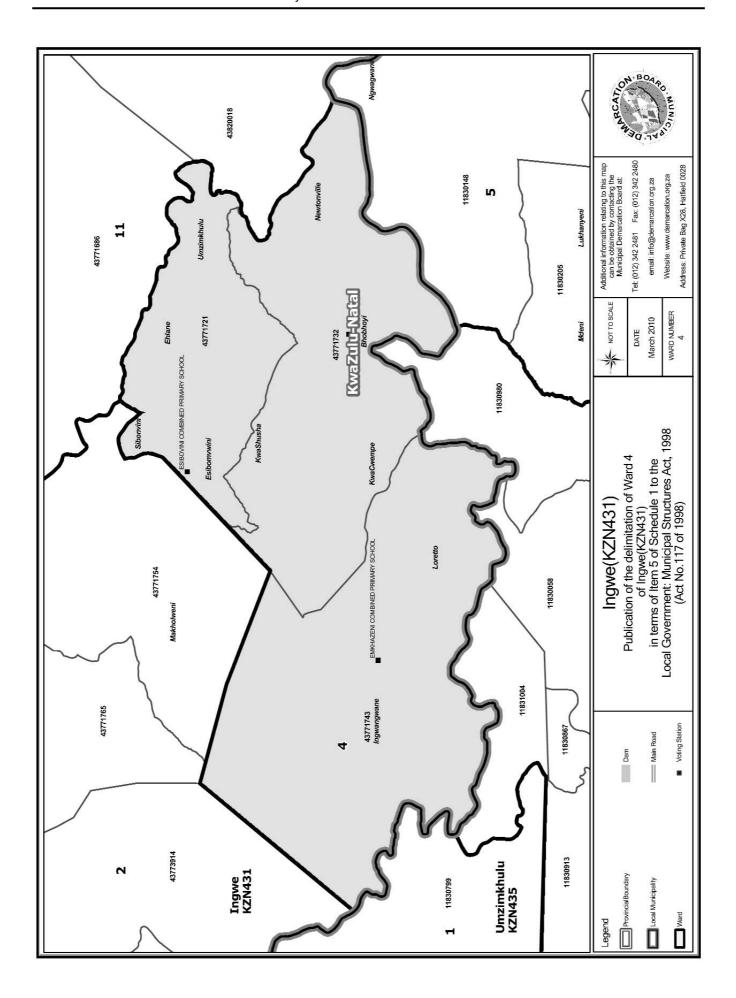

# WARD 4 comprises of a total of 3637 registered voters

| Voting District | Voting Station                    | Number of Voters |
|-----------------|-----------------------------------|------------------|
| 43771732        | SONYONGWANE HIGH SCHOOL           | 1379             |
| 43771743        | EMKHAZENI COMBINED PRIMARY SCHOOL | 1177             |
| 43771721        | ESIBOVINI COMBINED PRIMARY SCHOOL | 1081             |

### WYK 4 het 3637 kiesers

| Stemdistrik | Stemlokaal                        | Getal kiesers |
|-------------|-----------------------------------|---------------|
| 43771721    | ESIBOVINI COMBINED PRIMARY SCHOOL | 1081          |
| 43771732    | SONYONGWANE HIGH SCHOOL           | 1379          |
| 43771743    | EMKHAZENI COMBINED PRIMARY SCHOOL | 1177          |