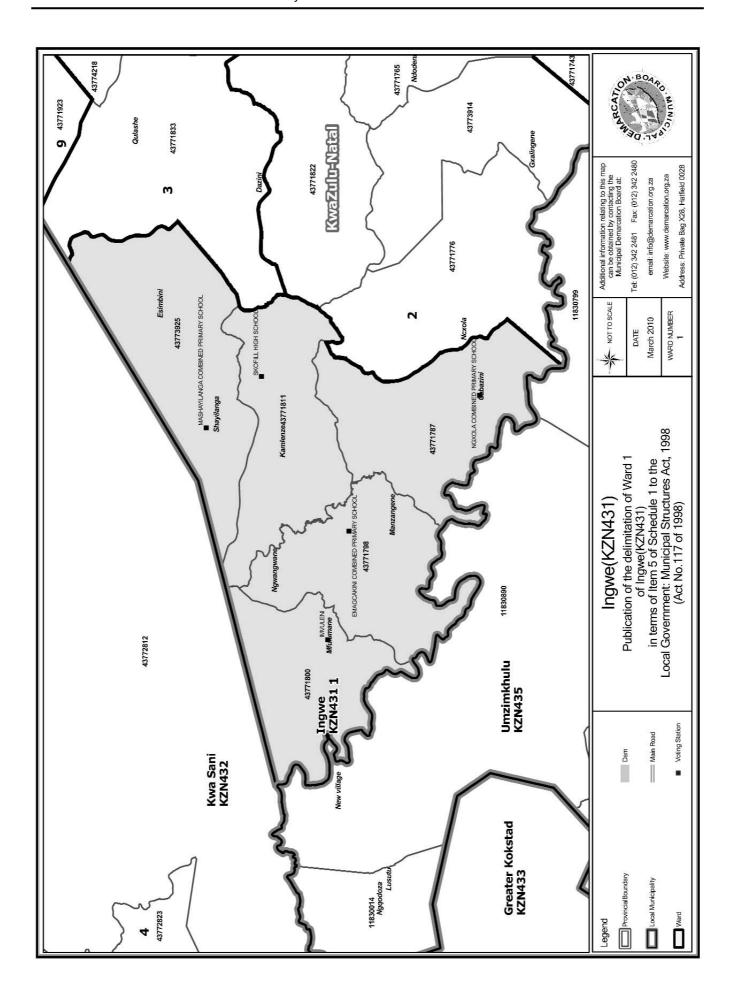

### WARD 1 comprises of a total of 3879 registered voters

| Voting District | Voting Station                       | Number of Voters |
|-----------------|--------------------------------------|------------------|
| 43771787        | NGXOLA COMBINED PRIMARY SCHOOL       | 179              |
| 43771811        | SKOFILL HIGH SCHOOL                  | 987              |
| 43771800        | IMVULENI                             | 1147             |
| 43771798        | EMAGCAKINI COMBINED PRIMARY SCHOOL   | 444              |
| 43773925        | MASHAYILANGA COMBINED PRIMARY SCHOOL | 1122             |

### WYK 1 het 3879 kiesers

| Stemdistrik | Stemlokaal                           | Getal kiesers |
|-------------|--------------------------------------|---------------|
| 43773925    | MASHAYILANGA COMBINED PRIMARY SCHOOL | 1122          |
| 43771811    | SKOFILL HIGH SCHOOL                  | 987           |
| 43771800    | IMVULENI                             | 1147          |
| 43771798    | EMAGCAKINI COMBINED PRIMARY SCHOOL   | 444           |
| 43771787    | NGXOLA COMBINED PRIMARY SCHOOL       | 179           |