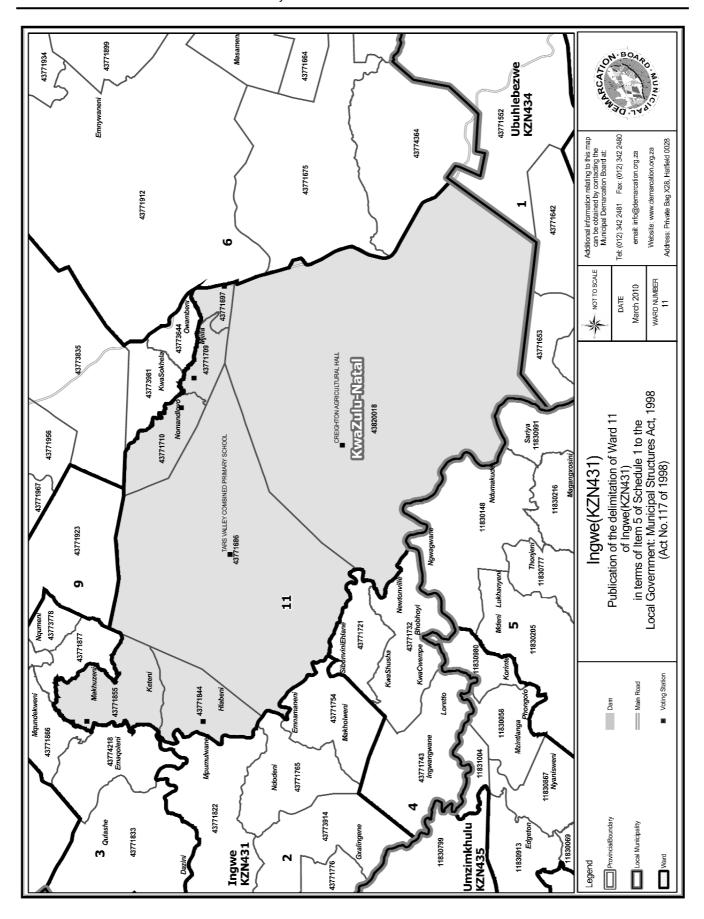

An overview map of the boundary of the municipality, with the boundaries of the wards within the municipal boundary, and a map of each ward are attached. In case of a discrepancy between a map and this schedule, the map will prevail.

### WARD 11 comprises of a total of 3688 registered voters

| Voting District | Voting Station                      | Number of Voters |
|-----------------|-------------------------------------|------------------|
| 43771710        | WOODHURST COMBINED PRIMARY SCHOOL   | 482              |
| 43771844        | HLABENI COMBINED PRIMARY SCHOOL     | 612              |
| 43771855        | INDUMAKUDE COMBINED PRIMARY SCHOOL  | 412              |
| 43771686        | TARS VALLEY COMBINED PRIMARY SCHOOL | 453              |
| 43771709        | MJILA COMBINED PRIMARY SCHOOL       | 551              |
| 43820018        | CREIGHTON AGRICULTURAL HALL         | 729              |
| 43771697        | NOMGIDI COMBINED PRIMARY SCHOOL     | 449              |

### WYK 11 het 3688 kiesers

| Stemdistrik | Stemlokaal                          | Getal kiesers |
|-------------|-------------------------------------|---------------|
| 43820018    | CREIGHTON AGRICULTURAL HALL         | 729           |
| 43771686    | TARS VALLEY COMBINED PRIMARY SCHOOL | 453           |
| 43771697    | NOMGIDI COMBINED PRIMARY SCHOOL     | 449           |
| 43771709    | MJILA COMBINED PRIMARY SCHOOL       | 551           |
| 43771844    | HLABENI COMBINED PRIMARY SCHOOL     | 612           |
| 43771710    | WOODHURST COMBINED PRIMARY SCHOOL   | 482           |
| 43771855    | INDUMAKUDE COMBINED PRIMARY SCHOOL  | 412           |