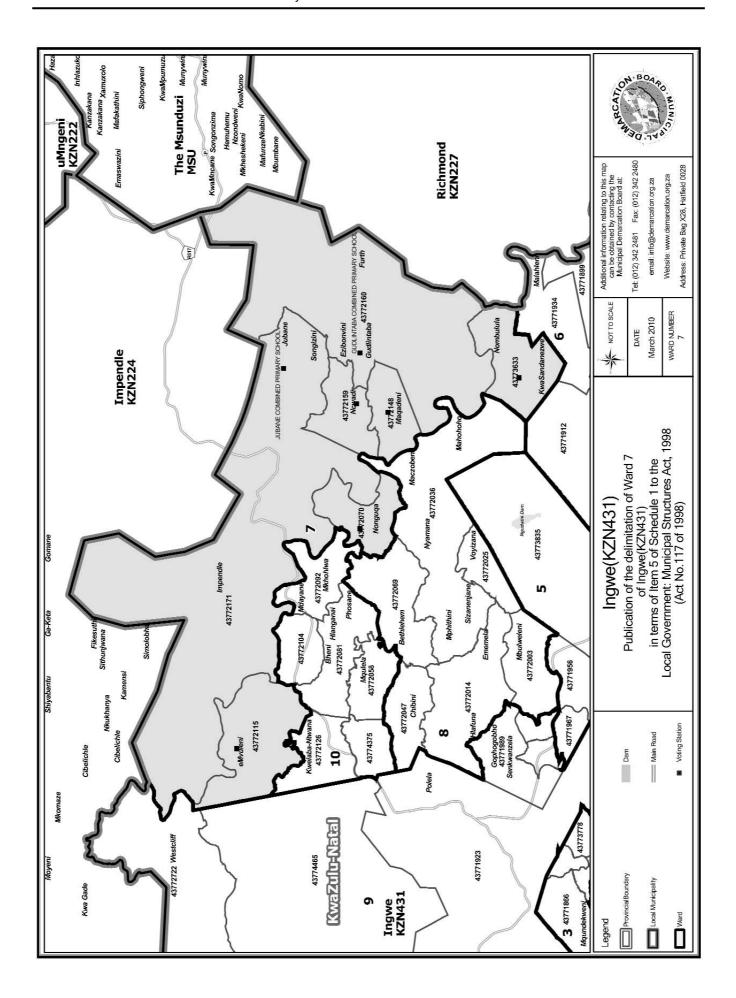

### WARD 7 comprises of a total of 3475 registered voters

| Voting District | Voting Station                      | Number of Voters |
|-----------------|-------------------------------------|------------------|
| 43772159        | NTABENDE HIGH SCHOOL                | 707              |
| 43772070        | NDABISEKHAYA HIGH SCHOOL            | 442              |
| 43772148        | MDUTSHINI COMBINED PRIMARY SCHOOL   | 401              |
| 43772160        | GUDLINTABA COMBINED PRIMARY SCHOOL  | 450              |
| 43772171        | JUBANE COMBINED PRIMARY SCHOOL      | 363              |
| 43772115        | EMANGWANENI COMBINED PRIMARY SCHOOL | 416              |
| 43773633        | SANDANEZWE COMBINED PRIMARY SCHOOL  | 696              |

### WYK 7 het 3475 kiesers

| Stemdistrik | Stemlokaal                          | Getal kiesers |
|-------------|-------------------------------------|---------------|
| 43772171    | JUBANE COMBINED PRIMARY SCHOOL      | 363           |
| 43772115    | EMANGWANENI COMBINED PRIMARY SCHOOL | 416           |
| 43772070    | NDABISEKHAYA HIGH SCHOOL            | 442           |
| 43772159    | NTABENDE HIGH SCHOOL                | 707           |
| 43772148    | MDUTSHINI COMBINED PRIMARY SCHOOL   | 401           |
| 43772160    | GUDLINTABA COMBINED PRIMARY SCHOOL  | 450           |
| 43773633    | SANDANEZWE COMBINED PRIMARY SCHOOL  | 696           |