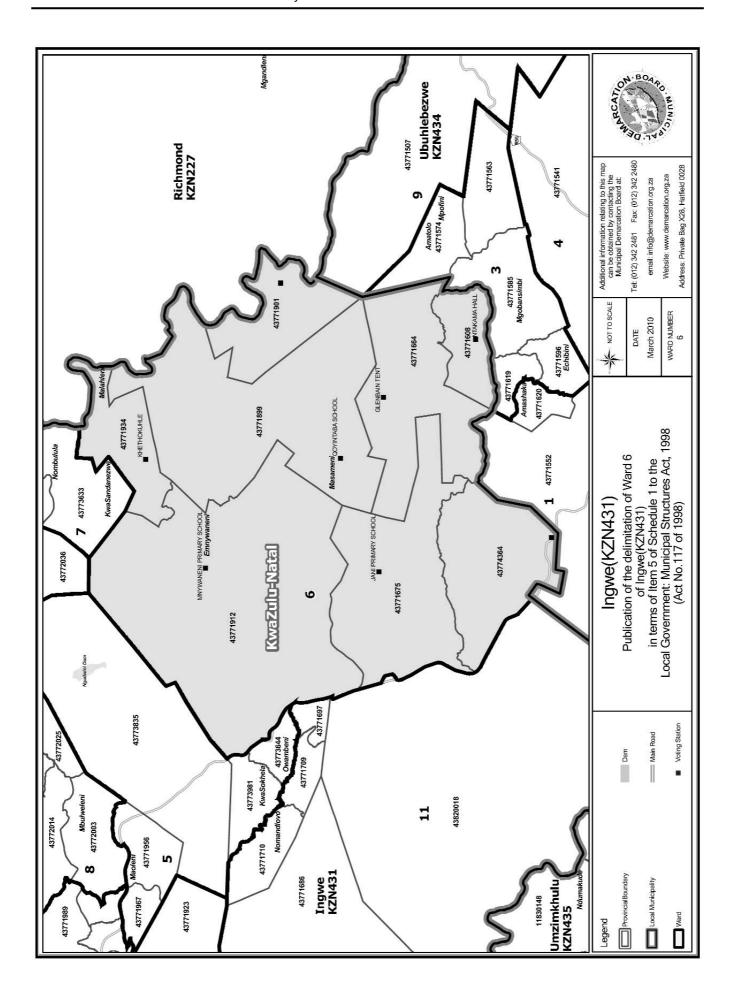

### WARD 6 comprises of a total of 4176 registered voters

| Voting District | Voting Station                    | Number of Voters |
|-----------------|-----------------------------------|------------------|
| 43771901        | VALENTINE COMBINED PRIMARY SCHOOL | 364              |
| 43771608        | NTAKAMA HALL                      | 724              |
| 43771664        | GLENBAIN TENT                     | 181              |
| 43771675        | JANI PRIMARY SCHOOL               | 224              |
| 43774364        | GLENMAIZE PRIMARY SCHOOL          | 337              |
| 43771934        | KHETHOKUHLE                       | 812              |
| 43771899        | QOYINTABA SCHOOL                  | 1073             |
| 43771912        | MNYWANENI PRIMARY SCHOOL          | 461              |

## WYK 6 het 4176 kiesers

| Stemdistrik | Stemlokaal                        | Getal kiesers |
|-------------|-----------------------------------|---------------|
| 43771901    | VALENTINE COMBINED PRIMARY SCHOOL | 364           |
| 43771675    | JANI PRIMARY SCHOOL               | 224           |
| 43771934    | KHETHOKUHLE                       | 812           |
| 43774364    | GLENMAIZE PRIMARY SCHOOL          | 337           |
| 43771608    | NTAKAMA HALL                      | 724           |
| 43771899    | QOYINTABA SCIIOOL                 | 1073          |
| 43771912    | MNYWANENI PRIMARY SCHOOL          | 461           |
| 43771664    | GLENBAIN TENT                     | 181           |