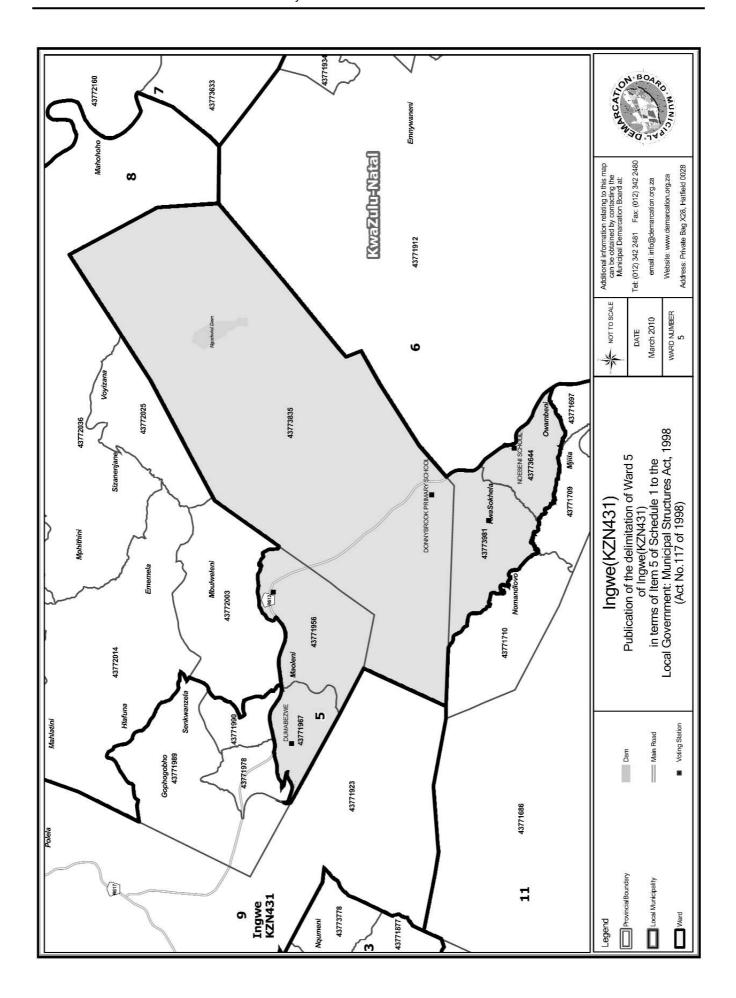

# WARD 5 comprises of a total of 3936 registered voters

| Voting District | Voting Station                  | Number of Voters |
|-----------------|---------------------------------|------------------|
| 43771956        | SEAFORD COMBINED PRIMARY SCHOOL | 1023             |
| 43771967        | DUMABEZWE                       | 852              |
| 43773644        | NDEBENI SCHOOL                  | 1089             |
| 43773835        | DONNYBROOK PRIMARY SCHOOL       | 489              |
| 43773981        | SOKHELA COMBINED PRIMARY SCHOOL | 483              |

### WYK 5 het 3936 kiesers

| Stemdistrik | Stemlokaal                      | Getal kiesers |
|-------------|---------------------------------|---------------|
| 43773644    | NDEBENI SCHOOL                  | 1089          |
| 43771967    | DUMABEZWE                       | 852           |
| 43771956    | SEAFORD COMBINED PRIMARY SCHOOL | 1023          |
| 43773835    | DONNYBROOK PRIMARY SCHOOL       | 489           |
| 43773981    | SOKHELA COMBINED PRIMARY SCHOOL | 483           |