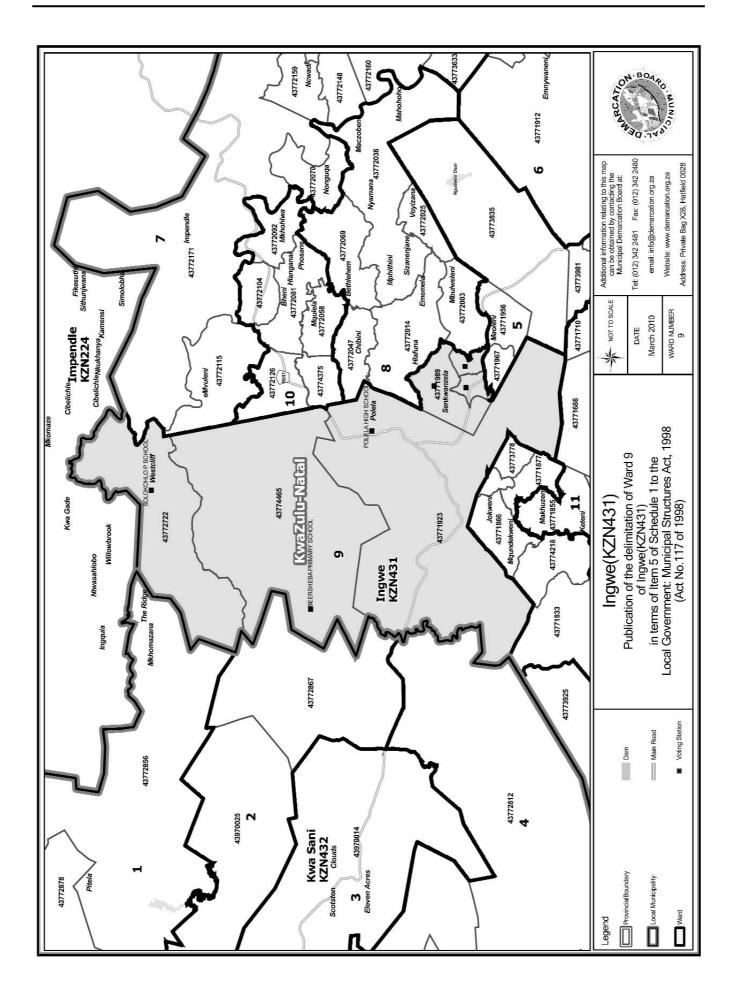

# WARD 9 comprises of a total of 3762 registered voters

| Voting District | Voting Station                    | Number of Voters |
|-----------------|-----------------------------------|------------------|
| 43771978        | NKWEZELA COMBINED PRIMARY SCHOOL  | 772              |
| 43774465        | BEERSHEBA PRIMARY SCHOOL          | 265              |
| 43771923        | POLELA HIGH SCHOOL                | 611              |
| 43771989        | DINGEKA HIGH SCHOOL               | 1195             |
| 43771990        | BHAMBATHA COMBINED PRIMARY SCHOOL | 804              |
| 43772722        | SOLOKOHLO P SCHOOL                | 115              |

### WYK 9 het 3762 kiesers

| Stemdistrik | Stemlokaal                        | Getal kiesers |
|-------------|-----------------------------------|---------------|
| 43771989    | DINGEKA HIGH SCHOOL               | 1195          |
| 43771923    | POLELA HIGH SCHOOL                | 611           |
| 43771990    | BHAMBATHA COMBINED PRIMARY SCHOOL | 804           |
| 43772722    | SOLOKOHLO P SCHOOL                | 115           |
| 43771978    | NKWEZELA COMBINED PRIMARY SCHOOL  | 772           |
| 43774465    | BEERSHEBA PRIMARY SCHOOL          | 265           |