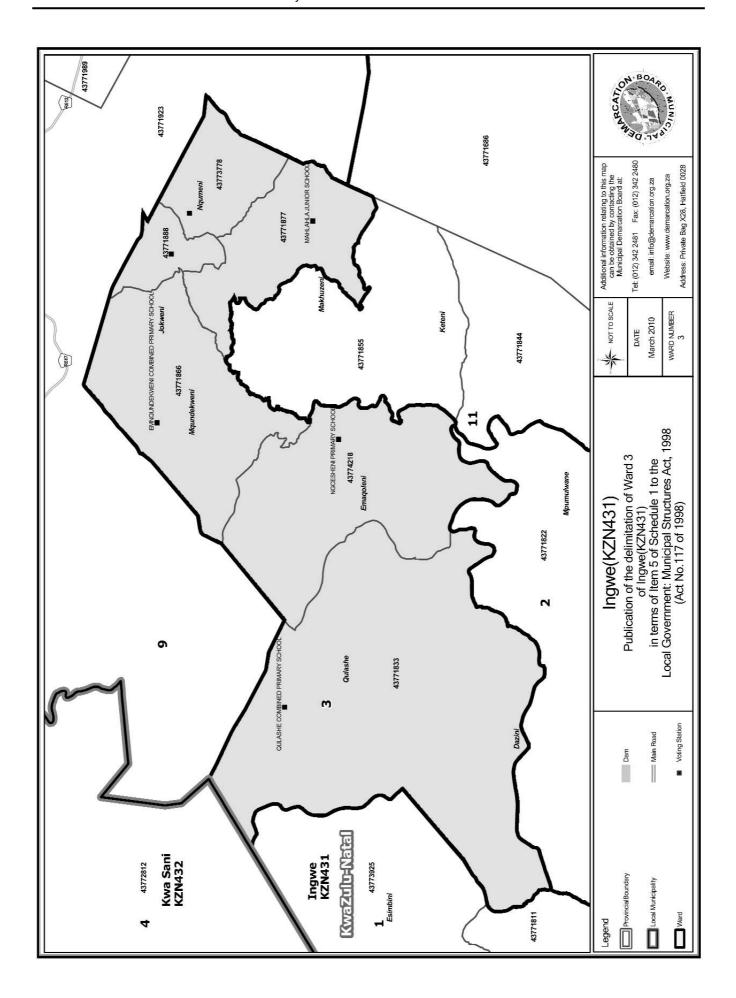

## WARD 3 comprises of a total of 3802 registered voters

| Voting District | Voting Station                        | Number of Voters |
|-----------------|---------------------------------------|------------------|
| 43774218        | NGCESHENI PRIMARY SCHOOL              | 336              |
| 43773778        | GQUMENI COMBINED PRIMARY SCHOOL       | 727              |
| 43771888        | GQUMENI COMMUNITY HALL                | 1075             |
| 43771877        | MAHLAHLA JUNIOR SCHOOL                | 409              |
| 43771833        | QULASHE COMBINED PRIMARY SCHOOL       | 771              |
| 43771866        | EMNQUNDEKWENI COMBINED PRIMARY SCHOOL | 484              |

### WYK 3 het 3802 kiesers

| Stemdistrik | Stemlokaal                            | Getal kiesers |
|-------------|---------------------------------------|---------------|
| 43771833    | QULASHE COMBINED PRIMARY SCHOOL       | 771           |
| 43771877    | MAHLAHLA JUNIOR SCHOOL                | 409           |
| 43771888    | GQUMENI COMMUNITY HALL                | 1075          |
| 43771866    | EMNQUNDEKWENI COMBINED PRIMARY SCHOOL | 484           |
| 43773778    | GQUMENI COMBINED PRIMARY SCHOOL       | 727           |
| 43774218    | NGCESHENI PRIMARY SCHOOL              | 336           |