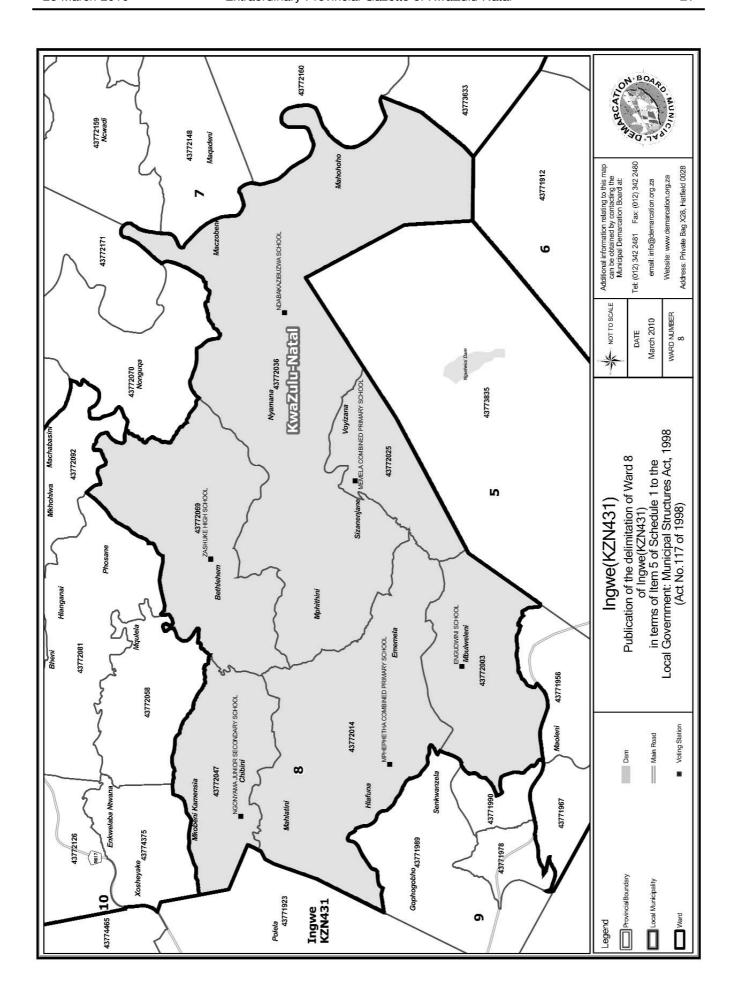

## WARD 8 comprises of a total of 3933 registered voters

| Voting District | Voting Station                     | Number of Voters |
|-----------------|------------------------------------|------------------|
| 43772069        | ZASHUKE HIGH SCHOOL                | 767              |
| 43772003        | ENGUDWINI SCHOOL                   | 927              |
| 43772014        | MPHEPHETHA COMBINED PRIMARY SCHOOL | 294              |
| 43772025        | MEMELA COMBINED PRIMARY SCHOOL     | 472              |
| 43772036        | NDABAKAZIBUZWA SCHOOL              | 882              |
| 43772047        | NGONYAMA JUNIOR SECONDARY SCHOOL   | 591              |

### WYK 8 het 3933 kiesers

| Stemdistrik | Stemlokaal                         | Getal kiesers |
|-------------|------------------------------------|---------------|
| 43772069    | ZASHUKE HIGH SCHOOL                | 767           |
| 43772003    | ENGUDWINI SCHOOL                   | 927           |
| 43772014    | MPHEPHETHA COMBINED PRIMARY SCHOOL | 294           |
| 43772025    | MEMELA COMBINED PRIMARY SCHOOL     | 472           |
| 43772036    | NDABAKAZIBUZWA SCHOOL              | 882           |
| 43772047    | NGONYAMA JUNIOR SECONDARY SCHOOL   | 591           |