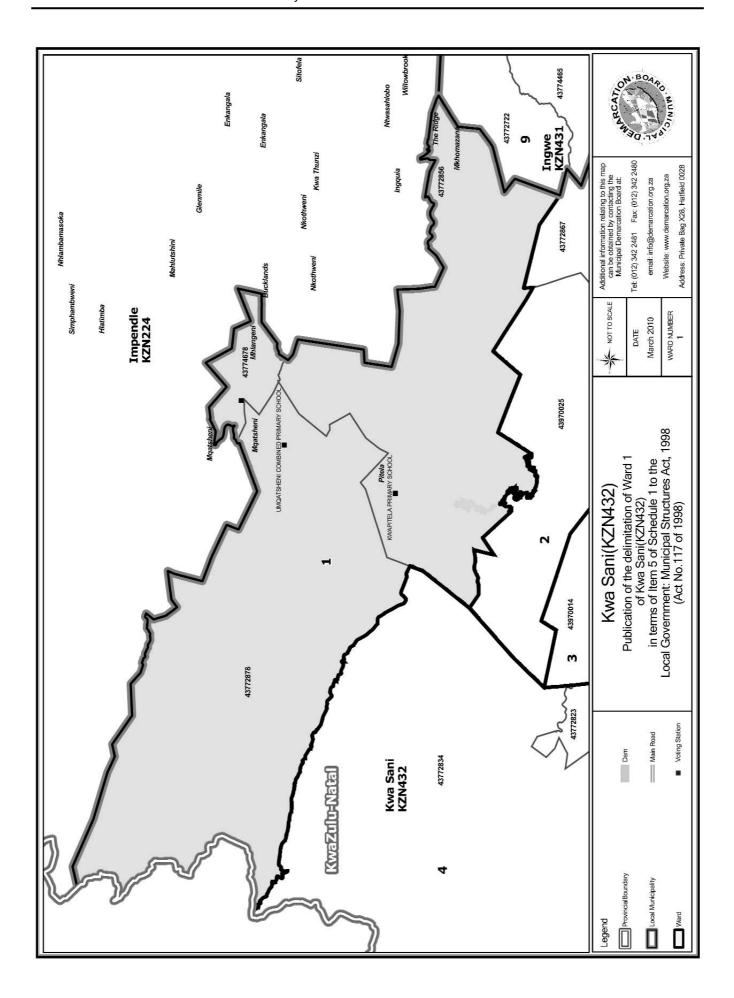

### WARD 1 comprises of a total of 1400 registered voters

| Voting District | Voting Station                     | Number of Voters |
|-----------------|------------------------------------|------------------|
| 43772878        | UMQATSHENI COMBINED PRIMARY SCHOOL | 710              |
| 43772856        | KWAPITELA PRIMARY SCHOOL           | 410              |
| 43774678        | PHONSIMPI PRIMARY SCHOOL           | 280              |