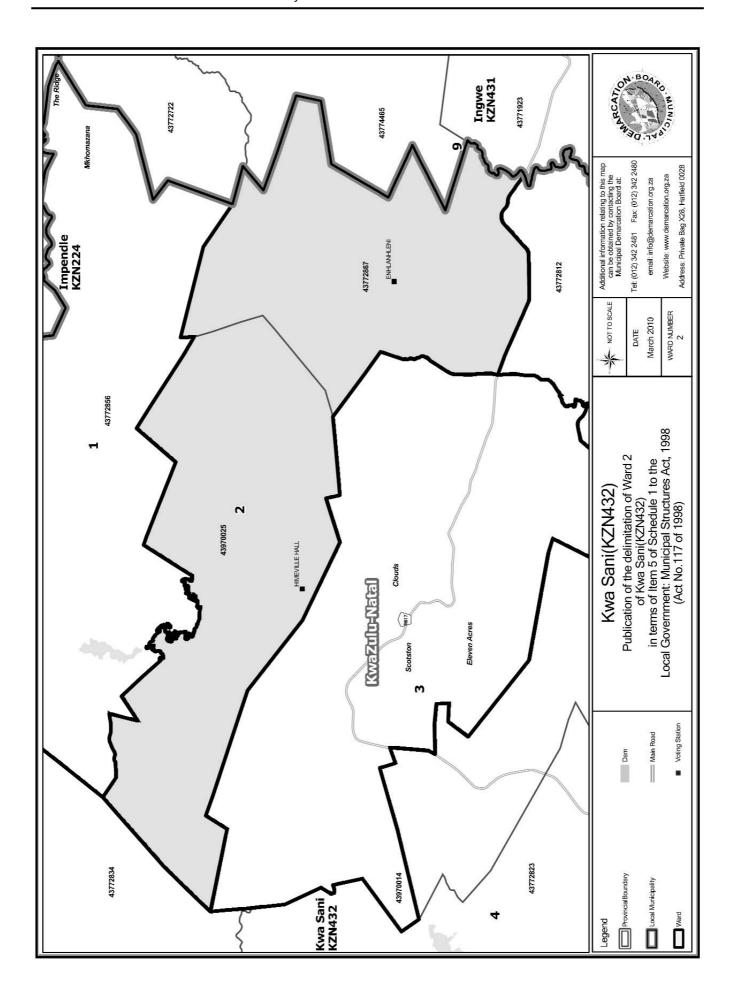

### WARD 2 comprises of a total of 1547 registered voters

| Voting District | Voting Station | Number of Voters |
|-----------------|----------------|------------------|
| 43970025        | HIMEVILLE HALL | 1018             |
| 43772867        | ENHLANHLENI    | 529              |