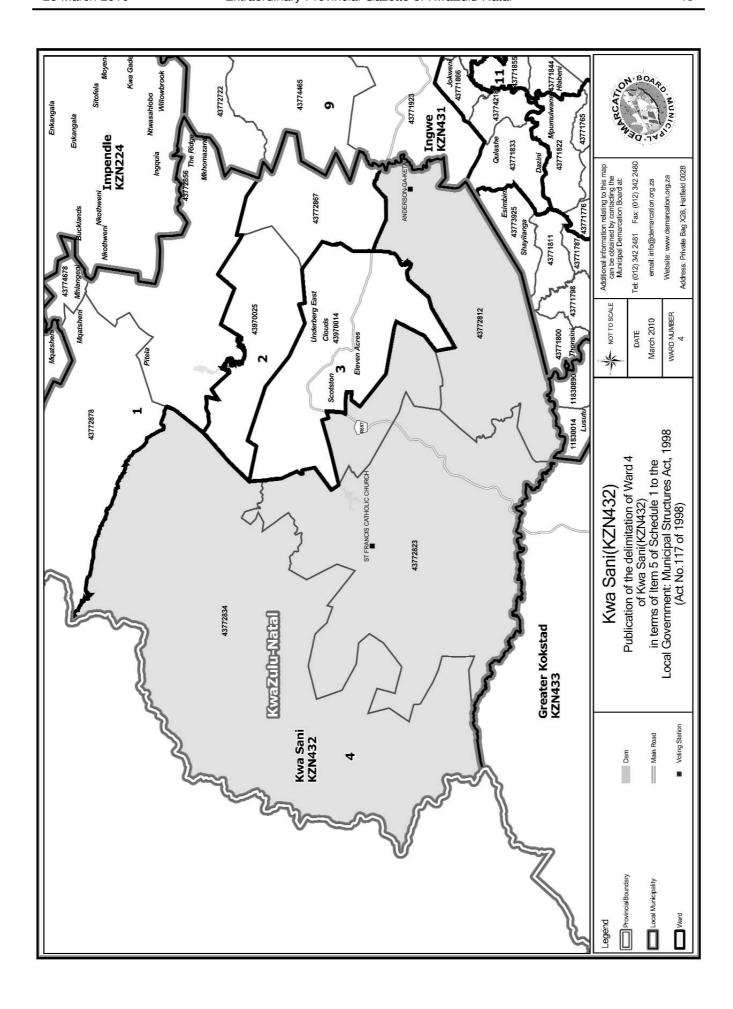

### WARD 4 comprises of a total of 1616 registered voters

| Voting District    | Voting Station                     | Number of Voters |
|--------------------|------------------------------------|------------------|
| 43970014 (Portion) | UNDERBERG FARMERS ASSOCIATION HALL | 700              |
| 43772823           | ST FRANCIS CATHOLIC CHURCH         | 371              |
| 43772812           | ANDERSON-GA-KETA                   | 67               |
| 43772834           | BERGVIEW PRIMARY SCHOOL            | 478              |

### WYK 4 het 1616 kiesers

| Stemdistrik         | Stemlokaal                         | Getal kiesers |
|---------------------|------------------------------------|---------------|
| 43772823            | ST FRANCIS CATHOLIC CHURCH         | 371           |
| 43772812            | ANDERSON-GA-KETA                   | 67            |
| 43772834            | BERGVIEW PRIMARY SCHOOL            | 478           |
| 43970014 (Gedeelte) | UNDERBERG FARMERS ASSOCIATION HALL | 700           |