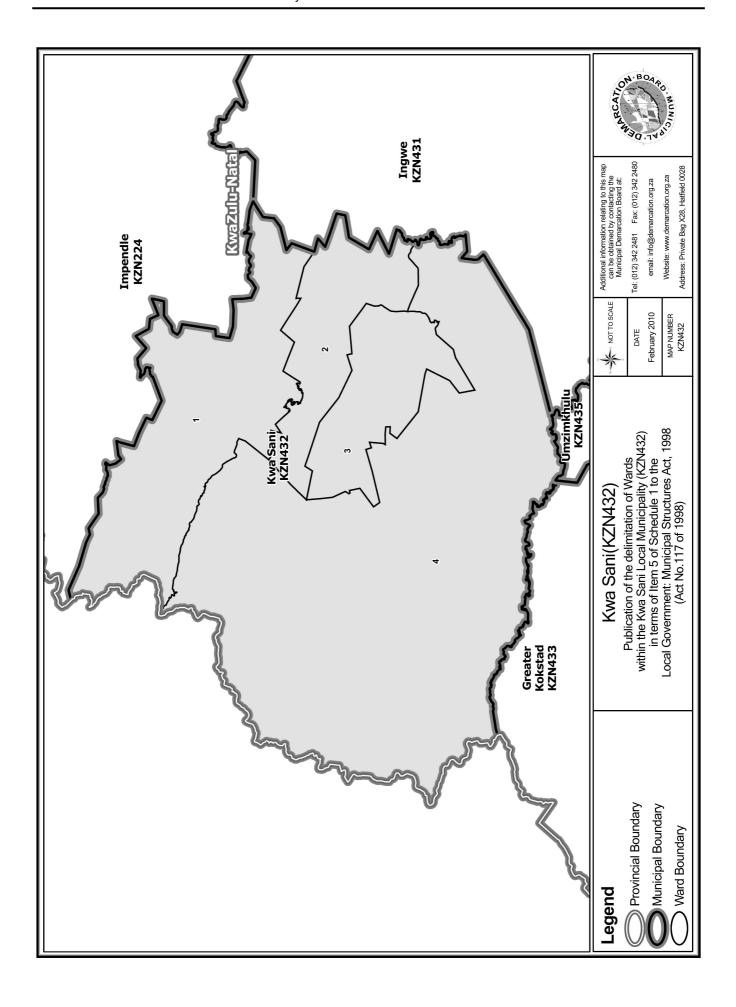

After having consulted the Independent Electoral Commission, The Municipal Demarcation Board has delimited the municipality into 4 wards in terms of Schedule 1 to the Act.

The number of registered voters in each ward does not vary by more than fifteen percent from the norm. The norm was determined by dividing the total number of voters on the municipal segment of the national common voters roll, namely 6367 voters on 12 February 2009, by the number of wards in the municipality.

An overview map of the boundary of the municipality, with the boundaries of the wards within the municipal boundary, and a map of each ward are attached. In case of a discrepancy between a map and this schedule, the map will prevail.

### WARD 1 comprises of a total of 1400 registered voters

| Voting District | Voting Station                     | Number of Voters |
|-----------------|------------------------------------|------------------|
| 43772878        | UMQATSHENI COMBINED PRIMARY SCHOOL | 710              |
| 43772856        | KWAPITELA PRIMARY SCHOOL           | 410              |
| 43774678        | PHONSIMPI PRIMARY SCHOOL           | 280              |

### WARD 2 comprises of a total of 1547 registered voters

| Voting District | Voting Station | Number of Voters |
|-----------------|----------------|------------------|
| 43970025        | HIMEVILLE HALL | 1018             |
| 43772867        | ENHLANHLENI    | 529              |

### WARD 3 comprises of a total of 1804 registered voters

| Voting District    | Voting Station                     | Number of Voters |
|--------------------|------------------------------------|------------------|
| 43970014 (Portion) | UNDERBERG FARMERS ASSOCIATION HALL | 1804             |

### WARD 4 comprises of a total of 1616 registered voters

| Voting District    | Voting Station                     | Number of Voters |
|--------------------|------------------------------------|------------------|
| 43970014 (Portion) | UNDERBERG FARMERS ASSOCIATION HALL | 700              |
| 43772823           | ST FRANCIS CATHOLIC CHURCH         | 371              |
| 43772812           | ANDERSON-GA-KETA                   | 67               |
| 43772834           | BERGVIEW PRIMARY SCHOOL            | 478              |