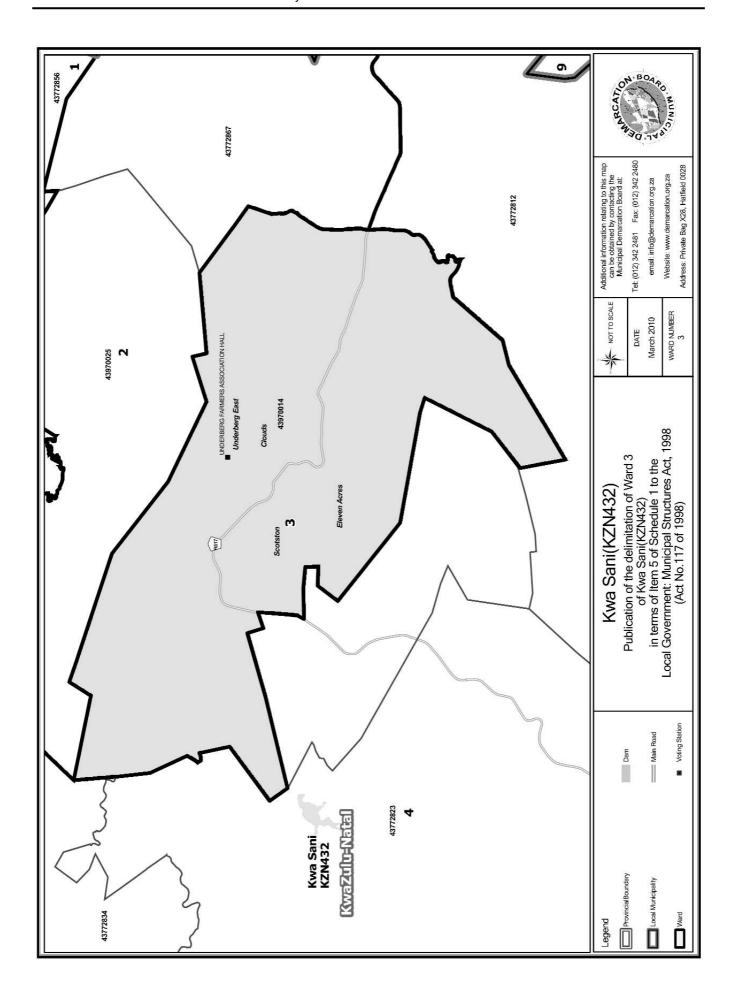

### WARD 3 comprises of a total of 1804 registered voters

| Voting District    | Voting Station                     | Number of Voters |
|--------------------|------------------------------------|------------------|
| 43970014 (Portion) | UNDERBERG FARMERS ASSOCIATION HALL | 1804             |

### WYK 3 het 1804 kiesers

| Stemdistrik         | Stemlokaal                         | Getal kiesers |
|---------------------|------------------------------------|---------------|
| 43970014 (Gedeelte) | UNDERBERG FARMERS ASSOCIATION HALL | 1804          |