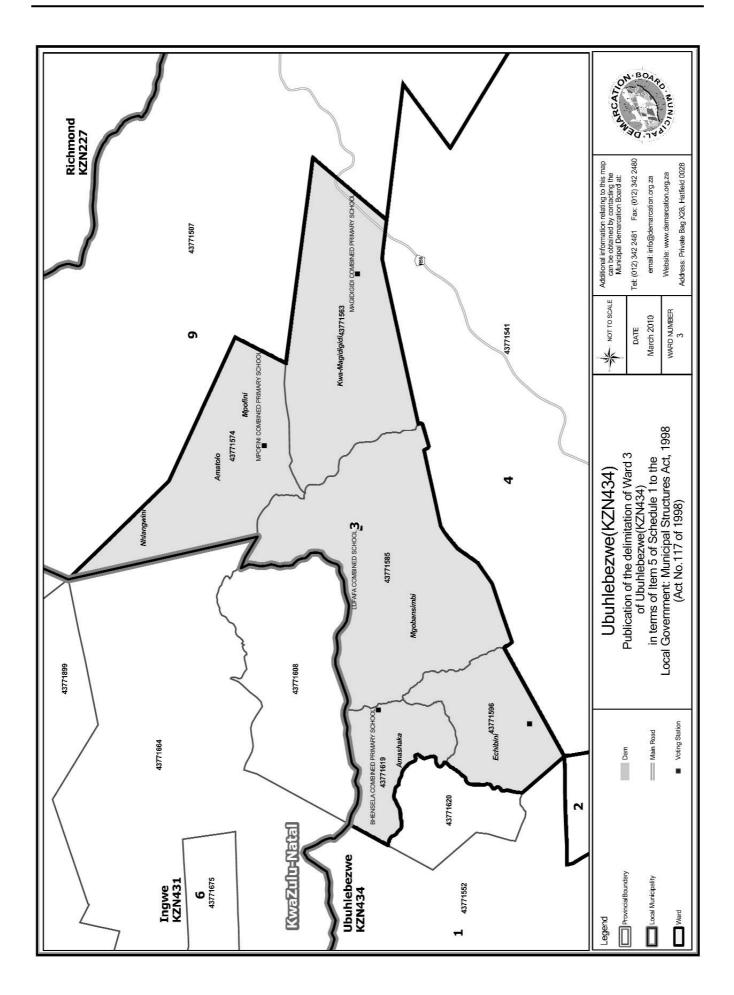

An overview map of the boundary of the municipality, with the boundaries of the wards within the municipal boundary, and a map of each ward are attached. In case of a discrepancy between a map and this schedule, the map will prevail.

The ward numbers, the voting districts and voting stations in each ward, and the number of voters are as follows:

#### WARD 3 comprises of a total of 3332 registered voters

| Voting District | Voting Station                     | Number of Voters |
|-----------------|------------------------------------|------------------|
| 43771619        | BHENSELA COMBINED PRIMARY SCHOOL   | 543              |
| 43771563        | MAGIDIGIDI COMBINED PRIMARY SCHOOL | 463              |
| 43771574        | MPOFINI COMBINED PRIMARY SCHOOL    | 1014             |
| 43771596        | LUSIBA COMBINED PRIMARY SCHOOL     | 748              |
| 43771585        | LUFAFA COMBINED SCHOOL             | 564              |