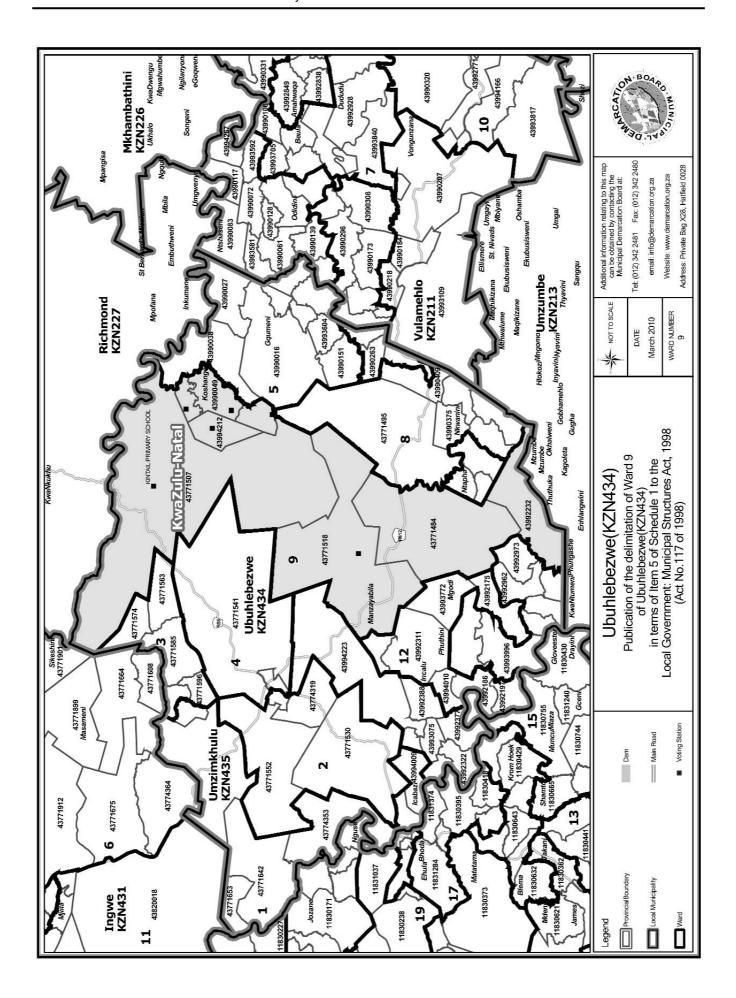

#### WARD 9 comprises of a total of 3745 registered voters

| Voting District | Voting Station                    | Number of Voters |
|-----------------|-----------------------------------|------------------|
| 43990049        | SIZISIZWE HIGH SCHOOL             | 363              |
| 43994212        | SPRING VALE MISSION SCHOOL        | 225              |
| 43993570        | LUDLIKI LP SCHOOL                 | 377              |
| 43771484        | HIGHFLATS PUBLIC PRIMARY SCHOOL   | 592              |
| 43771507        | KINTAIL PRIMARY SCHOOL            | 323              |
| 43992232        | SKHUNYANE LOWER PRIMARY SCHOOL    | 504              |
| 43993569        | MAZONGO COMBINED PRIMARY SCHOOL   | 1183             |
| 43771518        | MEHLOMANE COMBINED PRIMARY SCHOOL | 178              |