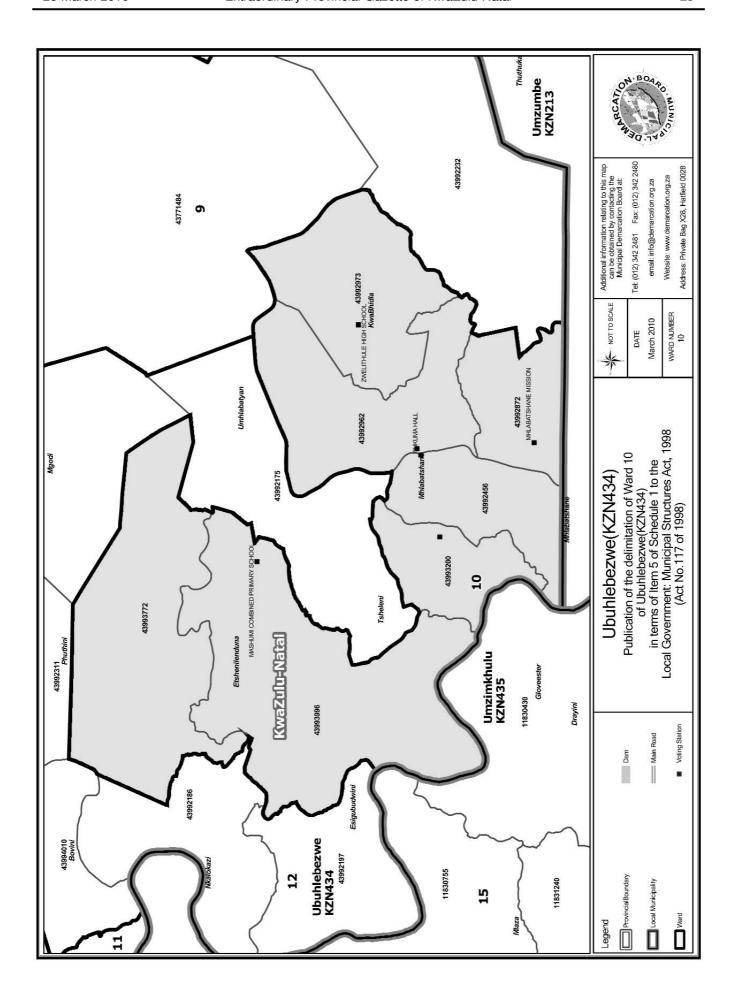

#### WARD 10 comprises of a total of 4145 registered voters

| Voting District    | Voting Station                   | Number of Voters |
|--------------------|----------------------------------|------------------|
| 43993996           | MASHUMI COMBINED PRIMARY SCHOOL  | 791              |
| 43992962           | MALEZULU COMBINED PRIMARY SCHOOL | 389              |
| 43992973           | ZWELITHULE HIGH SCHOOL           | 1222             |
| 43992872           | MI ILABATSI IANE MISSION         | 831              |
| 43993200           | NHLAVANA COMBINED PRIMARY SCHOOL | 206              |
| 43992456           | SUKUMA HALL                      | 332              |
| 43993772 (Portion) | SKEYI COMBINED PRIMARY SCHOOL    | 374              |