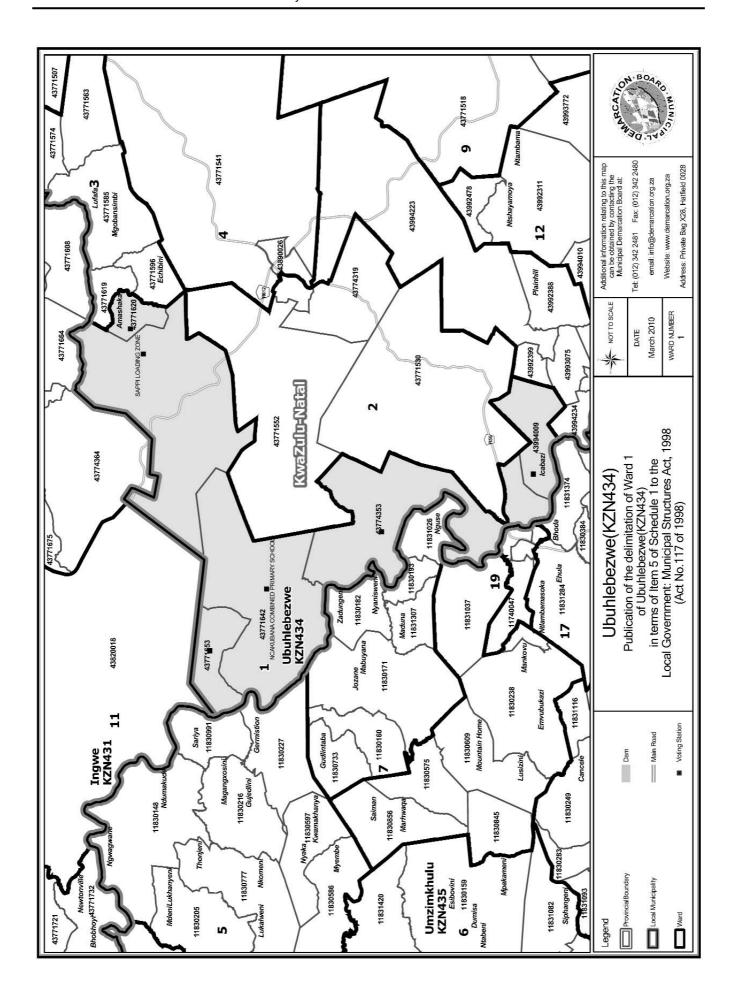

An overview map of the boundary of the municipality, with the boundaries of the wards within the municipal boundary, and a map of each ward are attached. In case of a discrepancy between a map and this schedule, the map will prevail.

The ward numbers, the voting districts and voting stations in each ward, and the number of voters are as follows:

#### WARD 1 comprises of a total of 4064 registered voters

| Voting District    | Voting Station                     | Number of Voters |
|--------------------|------------------------------------|------------------|
| 43771552 (Portion) | SAPPI LOADING ZONE                 | 100              |
| 43771530 (Portion) | CARISBROOK COMBINED PRIMARY SCHOOL | 50               |
| 43771653           | MAHEHLE COMBINED PRIMARY SCHOOL    | 1709             |
| 43774353           | MAHAFANA COMBINED PRIMARY SCHOOL   | 166              |
| 43994009           | WEBBSTOWN COMBINED PRIMARY SCHOOL  | 457              |
| 43771642           | NCAKUBANA COMBINED PRIMARY SCHOOL  | 752              |
| 43771620           | CEKAZI COMBINED PRIMARY SCHOOL     | 830              |