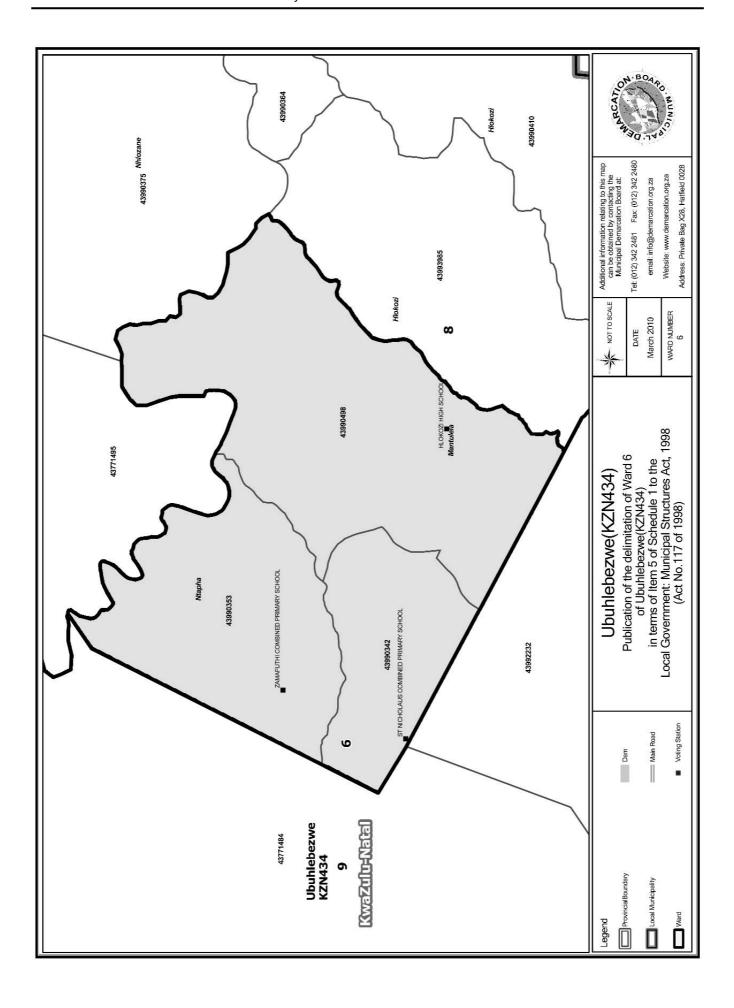

#### WARD 6 comprises of a total of 3725 registered voters

| Voting District | Voting Station                       | Number of Voters |
|-----------------|--------------------------------------|------------------|
| 43990353        | ZAMAFUTHI COMBINED PRIMARY SCHOOL    | 1135             |
| 43990342        | ST NICHOLAUS COMBINED PRIMARY SCHOOL | 905              |
| 43990498        | HLOKOZI HIGH SCHOOL                  | 1685             |

#### WYK 6 het 3725 kiesers

| Stemdistrik | Stemlokaal                           | Getal kiesers |
|-------------|--------------------------------------|---------------|
| 43990342    | ST NICHOLAUS COMBINED PRIMARY SCHOOL | 905           |
| 43990353    | ZAMAFUTHI COMBINED PRIMARY SCHOOL    | 1135          |
| 43990498    | HLOKOZI HIGH SCHOOL                  | 1685          |