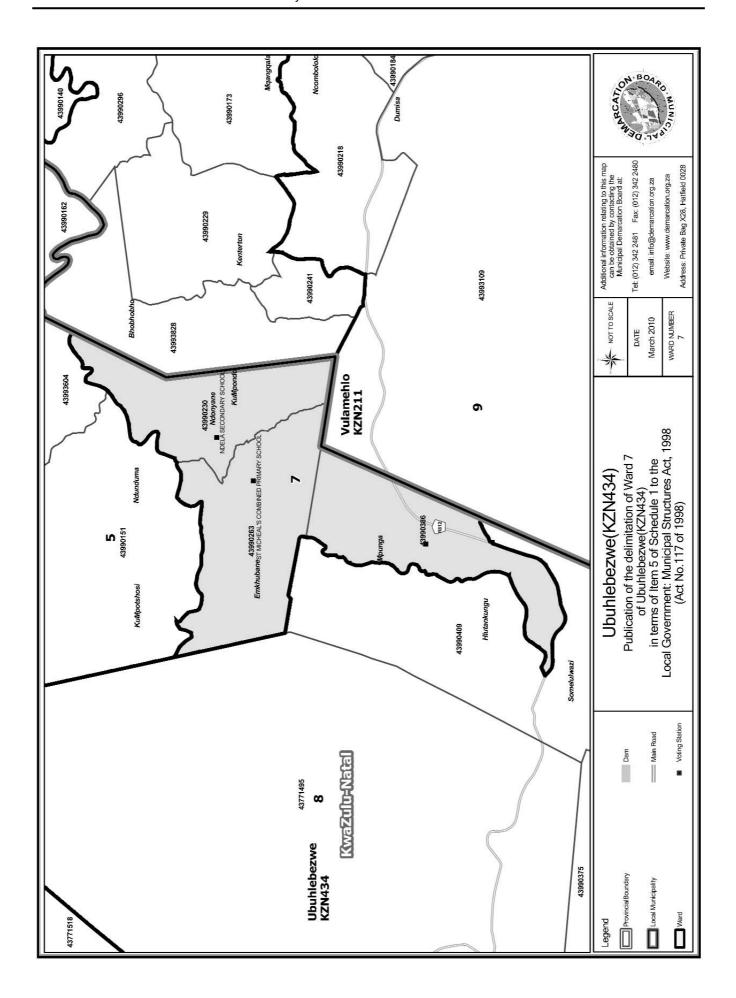

#### WARD 7 comprises of a total of 3367 registered voters

| Voting District | Voting Station                       | Number of Voters |
|-----------------|--------------------------------------|------------------|
| 43990386        | IMPUNGA HIGH SCHOOL                  | 2392             |
| 43990263        | ST MICHEAL'S COMBINED PRIMARY SCHOOL | 390              |
| 43990230        | NDELA SECONDARY SCHOOL               | 585              |

#### WYK 7 het 3367 kiesers

| Stemdistrik | Stemlokaal                           | Getal kiesers |
|-------------|--------------------------------------|---------------|
| 43990386    | IMPUNGA HIGH SCHOOL                  | 2392          |
| 43990263    | ST MICHEAL'S COMBINED PRIMARY SCHOOL | 390           |
| 43990230    | NDELA SECONDARY SCHOOL               | 585           |