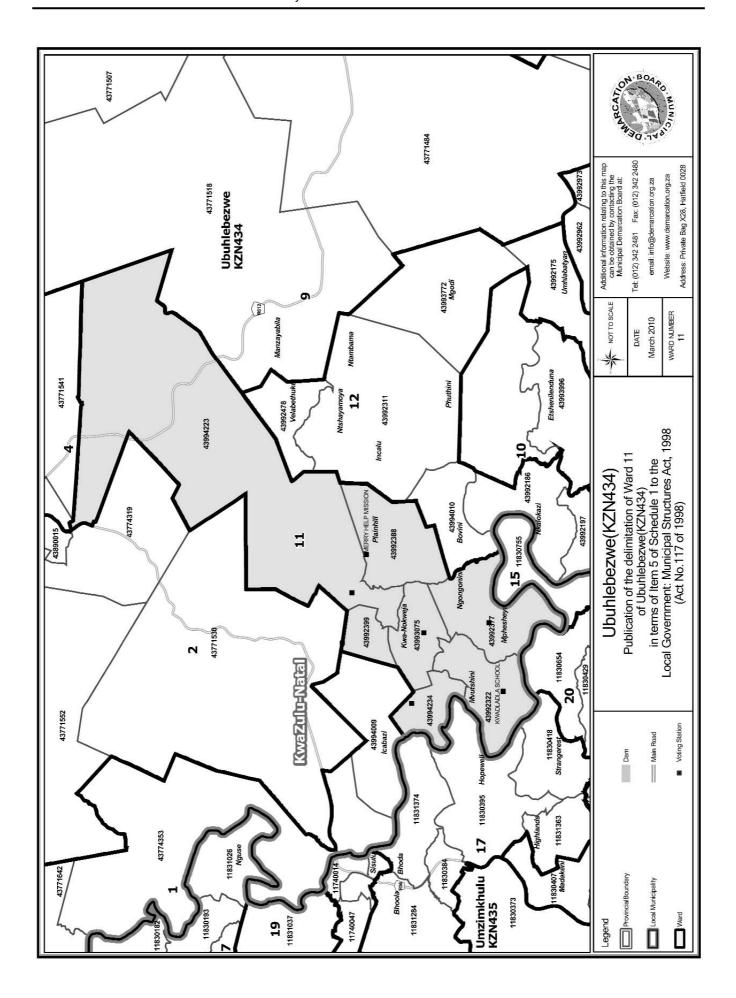

#### WARD 11 comprises of a total of 3563 registered voters

| Voting District | Voting Station                        | Number of Voters |
|-----------------|---------------------------------------|------------------|
| 43994234        | MAKHONZA COMBINED PRIMARY SCHOOL      | 215              |
| 43994223        | MSHOBASHOBI COMBINED PRIMARY SCHOOL   | 370              |
| 43992377        | BHEKUKUPHIWA COMBINED PRIMARY SCHOOL  | 366              |
| 43992399        | KWAMBINGELELI COMBINED PRIMARY SCHOOL | 969              |
| 43992388        | MERRY HELP MISSION                    | 179              |
| 43992322        | KWADLADLA SCHOOL                      | 255              |
| 43993075        | NOKWEJA COMBINED PRIMARY SCHOOL       | 1209             |