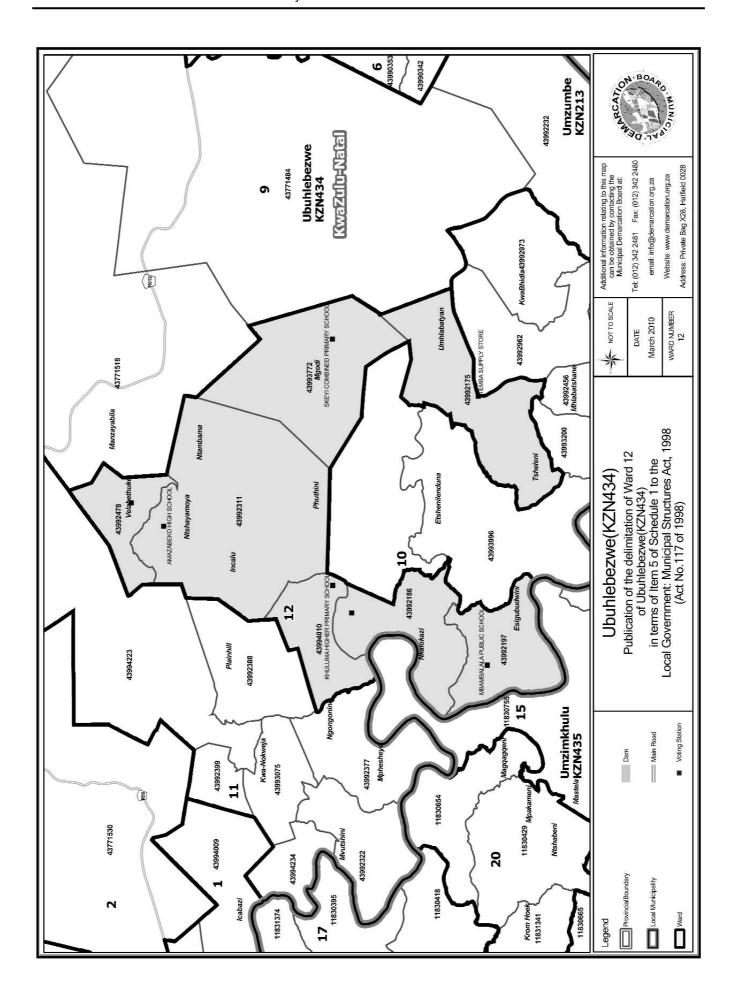

# MUNICIPAL DEMARCATION BOARD DELIMITATION OF MUNICIPAL WARDS IN TERMS OF THE LOCAL GOVERNMENT: MUNICIPAL STRUCTURES ACT, 1998

Municipality: Ubuhlebezwe Local Municipality (KZN434)

In terms of Item 5(1) of Schedule 1 to the Local Government: Municipal Structures Act, 1998 (Act No.117 of 1998) ("the Act") the Municipal Demarcation Board hereby publishes its delimitation of wards for the above-mentioned municipality. Particulars of the delimitation are listed in the Schedule.

#### **SCHEDULE**

In terms of Section 18(3) of the Local Government: Municipal Structures Act, 1998 (Act 117 of 1998) the MEC responsible for local government has determined that the municipal council consists of 24 councillors.

After having consulted the Independent Electoral Commission, The Municipal Demarcation Board has delimited the municipality into 12 wards in terms of Schedule 1 to the Act.

The number of registered voters in each ward does not vary by more than fifteen percent from the norm. The norm was determined by dividing the total number of voters on the municipal segment of the national common voters roll, namely 43849 voters on 12 February 2009, by the number of wards in the municipality.

An overview map of the boundary of the municipality, with the boundaries of the wards within the municipal boundary, and a map of each ward are attached. In case of a discrepancy between a map and this schedule, the map will prevail.

The ward numbers, the voting districts and voting stations in each ward, and the number of voters are as follows:

#### WARD 12 comprises of a total of 4000 registered voters

| Voting District    | Voting Station                      | Number of Voters |
|--------------------|-------------------------------------|------------------|
| 43992197           | MBAMBALALA PUBLIC SCHOOL            | 232              |
| 43992186           | DUNGE TRADITIONAL COURT             | 467              |
| 43992478           | NTABAKUNUKA COMBINED PRIMARY SCHOOL | 698              |
| 43992175           | TEMBA SUPPLY STORE                  | 540              |
| 43994010           | KHULUMA HIGHER PRIMARY SCHOOL       | 388              |
| 43993772 (Portion) | SKEYI COMBINED PRIMARY SCHOOL       | 300              |
| 43992311           | AMAZABEKO HIGH SCHOOL               | 1375             |