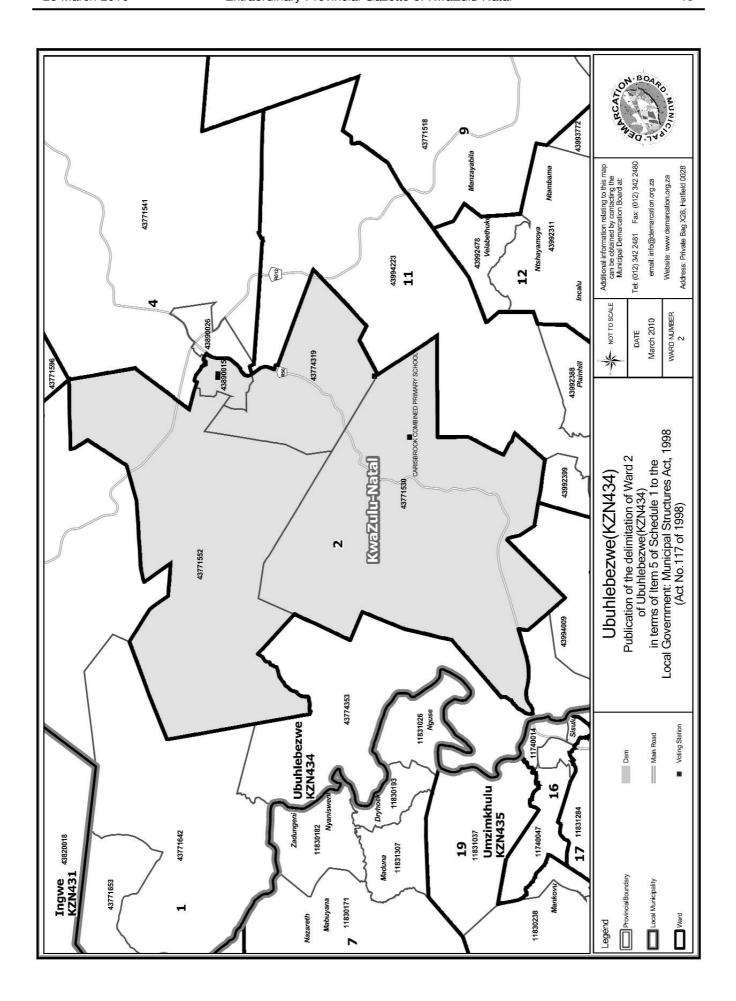

An overview map of the boundary of the municipality, with the boundaries of the wards within the municipal boundary, and a map of each ward are attached. In case of a discrepancy between a map and this schedule, the map will prevail.

The ward numbers, the voting districts and voting stations in each ward, and the number of voters are as follows:

#### WARD 2 comprises of a total of 3232 registered voters

| Voting District    | Voting Station                     | Number of Voters |
|--------------------|------------------------------------|------------------|
| 43774319           | SONQOBASIMUNYE COMBINED SCHOOL     | 326              |
| 43890015           | IXOPO CORRECTIONAL CENTRE          | 2113             |
| 43771530 (Portion) | CARISBROOK COMBINED PRIMARY SCHOOL | 447              |
| 43771552 (Portion) | SAPPI LOADING ZONE                 | 346              |