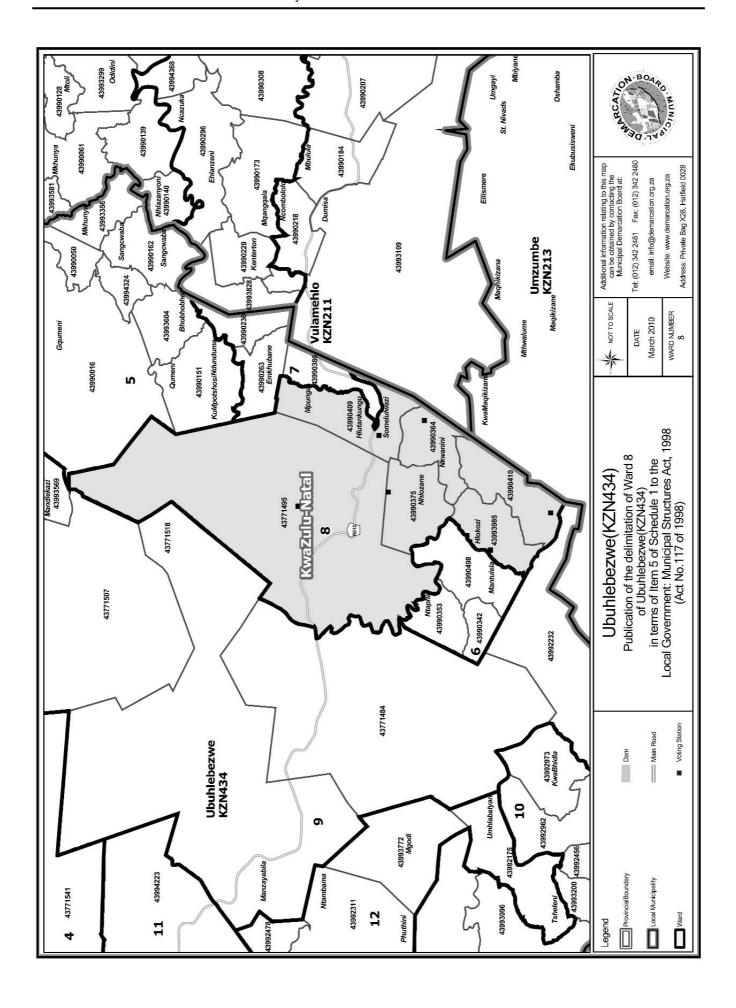

#### WARD 8 comprises of a total of 4070 registered voters

| Voting District | Voting Station                     | Number of Voters |
|-----------------|------------------------------------|------------------|
| 43990364        | BONGINDAWE COMBINED PRIMARY SCHOOL | 553              |
| 43990375        | LINGELETHU LOWER PRIMARY SCHOOL    | 559              |
| 43993985        | MANTULELA COMBINED PRIMARY SCHOOL  | 513              |
| 43771495        | FLETCHER COMBINED PRIMARY SCHOOL   | 252              |
| 43990409        | SOMELULWAZI HIGHER PRIMARY SCHOOL  | 1241             |
| 43990410        | LUSIBALUKHULU HIGH SCHOOL          | 952              |