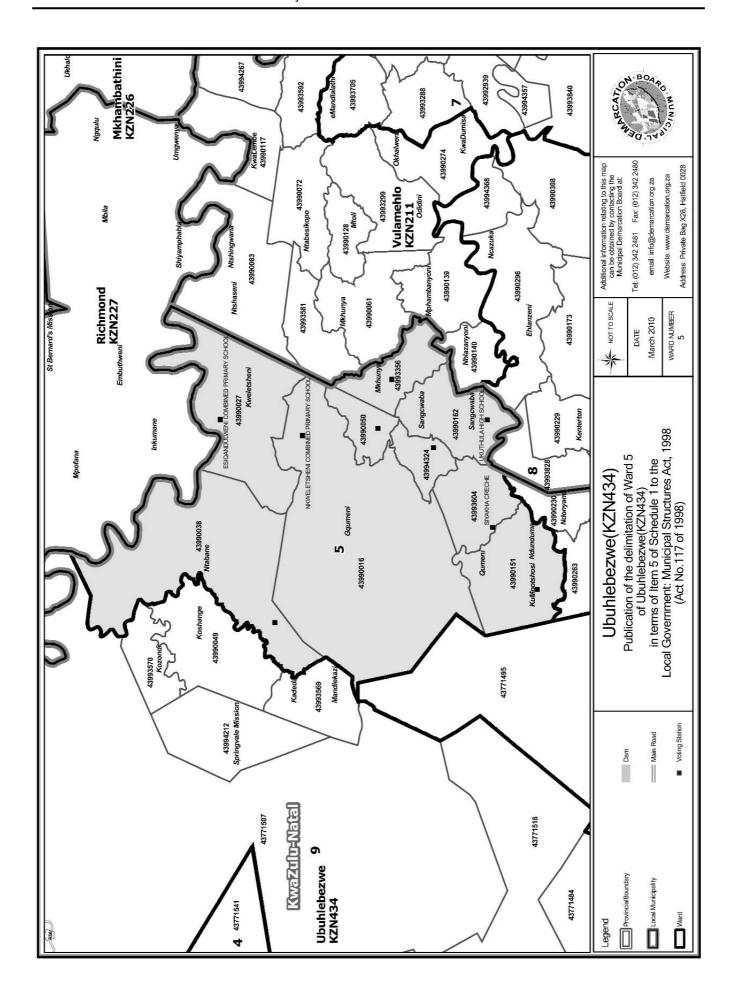

#### WARD 5 comprises of a total of 3311 registered voters

| Voting District | Voting Station                        | Number of Voters |
|-----------------|---------------------------------------|------------------|
| 43993356        | IZASENGWA LOWER PRIMARY SCHOOL        | 232              |
| 43993604        | SIYAKHA CRECHE                        | 241              |
| 43990050        | SIYA VELA CRECHE                      | 109              |
| 43990162        | UKUTHULA HIGH SCHOOL                  | 556              |
| 43990038        | PHUMOBALA COMBINED PRIMARY SCHOOL     | 521              |
| 43990027        | ESIQANDULWENI COMBINED PRIMARY SCHOOL | 572              |
| 43990016        | NKWELETSHENI COMBINED PRIMARY SCHOOL  | 376              |
| 43994324        | KWABACWABILEYO METHODIST CHURCH       | 275              |
| 43990151        | NONGENGANE COMBINED PRIMARY SCHOOL    | 429              |

#### WYK 5 het 3311 kiesers

| Stemdistrik | Stemlokaal                            | Getal kiesers |
|-------------|---------------------------------------|---------------|
| 43990038    | PHUMOBALA COMBINED PRIMARY SCHOOL     | 521           |
| 43990162    | UKUTHULA HIGH SCHOOL                  | 556           |
| 43993604    | SIYAKHA CRECHE                        | 241           |
| 43990050    | SIYA VELA CRECHE                      | 109           |
| 43990027    | ESIQANDULWENI COMBINED PRIMARY SCHOOL | 572           |
| 43990151    | NONGENGANE COMBINED PRIMARY SCHOOL    | 429           |
| 43993356    | IZASENGWA LOWER PRIMARY SCHOOL        | 232           |
| 43994324    | KWABACWABILEYO METHODIST CHURCH       | 275           |
| 43990016    | NKWELETSHENI COMBINED PRIMARY SCHOOL  | 376           |