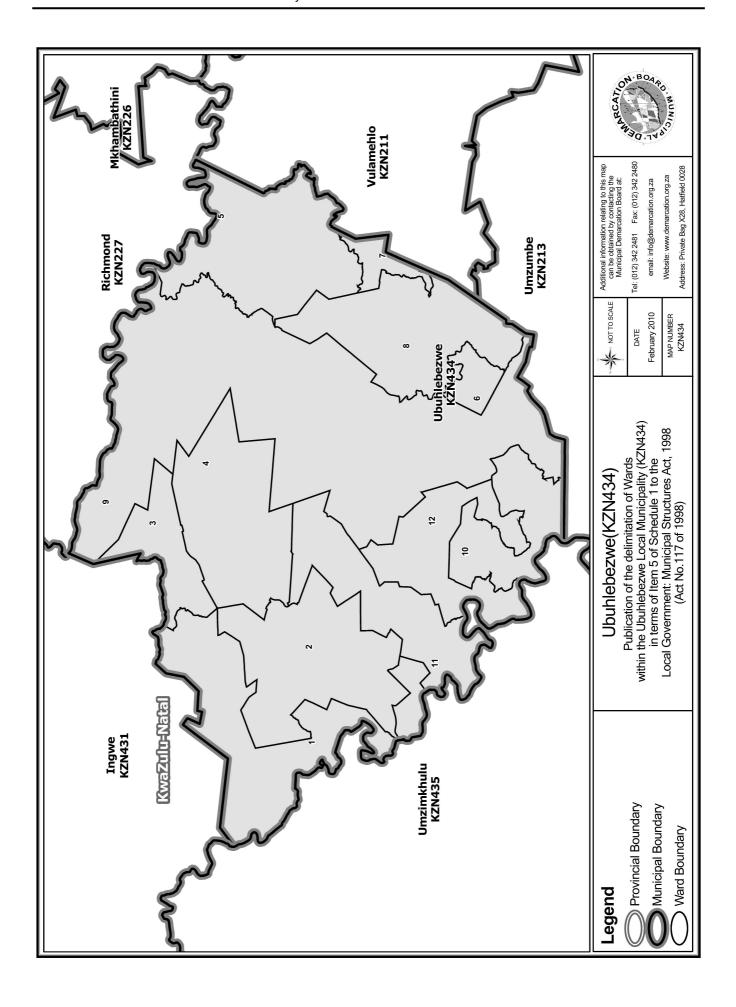

# MUNICIPAL DEMARCATION BOARD DELIMITATION OF MUNICIPAL WARDS IN TERMS OF THE LOCAL GOVERNMENT: MUNICIPAL STRUCTURES ACT, 1998

Municipality: Ubuhlebezwe Local Municipality (KZN434)

In terms of Item 5(1) of Schedule 1 to the Local Government: Municipal Structures Act, 1998 (Act No.117 of 1998) ("the Act") the Municipal Demarcation Board hereby publishes its delimitation of wards for the above-mentioned municipality. Particulars of the delimitation are listed in the Schedule.

After having consulted the Independent Electoral Commission, The Municipal Demarcation Board has delimited the municipality into 12 wards in terms of Schedule 1 to the Act.

The number of registered voters in each ward does not vary by more than fifteen percent from the norm. The norm was determined by dividing the total number of voters on the municipal segment of the national common voters roll, namely 43849 voters on 12 February 2009, by the number of wards in the municipality.

An overview map of the boundary of the municipality, with the boundaries of the wards within the municipal boundary, and a map of each ward are attached. In case of a discrepancy between a map and this schedule, the map will prevail.

The ward numbers, the voting districts and voting stations in each ward, and the number of voters are as follows: