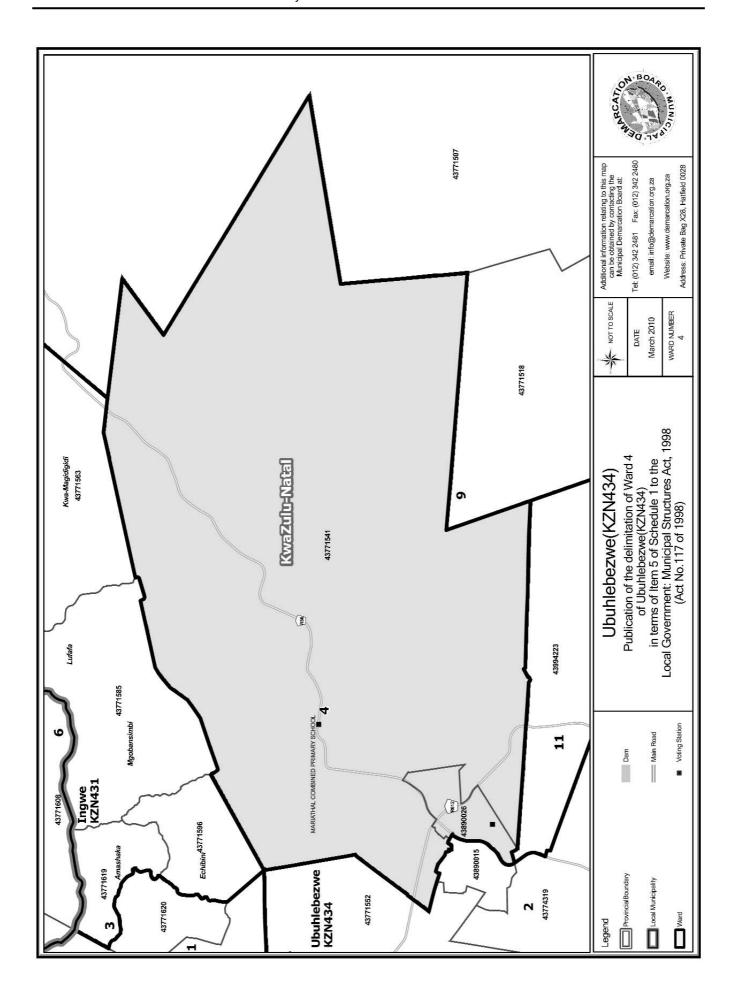

#### WARD 4 comprises of a total of 3295 registered voters

| Voting District | Voting Station                    | Number of Voters |
|-----------------|-----------------------------------|------------------|
| 43771541        | MARIATHAL COMBINED PRIMARY SCHOOL | 725              |
| 43890026        | FAIRVIEW HALL                     | 2570             |

#### WYK 4 het 3295 kiesers

| Stemdistrik | Stemlokaal                        | Getal kiesers |
|-------------|-----------------------------------|---------------|
| 43771541    | MARIATHAL COMBINED PRIMARY SCHOOL | 725           |
| 43890026    | FAIRVIEW HALL                     | 2570          |