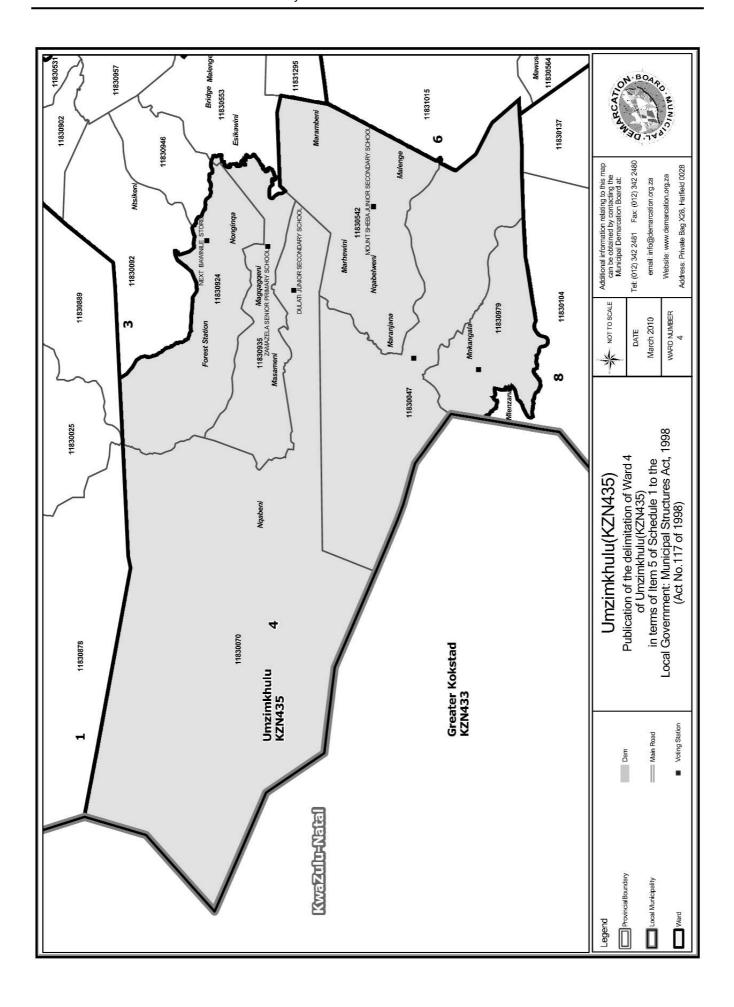

## WARD 4 comprises of a total of 3594 registered voters

| Voting District | Voting Station                      | Number of Voters |
|-----------------|-------------------------------------|------------------|
| 11830070        | DULATI JUNIOR SECONDARY SCHOOL      | 707              |
| 11830979        | SINGISI INKANGALA (MAROMINI CHURCH) | 808              |
| 11830542        | MOUNT SHEBA JUNIOR SECONDARY SCHOOL | 759              |
| 11830935        | ZAMAZELA SENIOR PRIMARY SCHOOL      | 216              |
| 11830924        | NEXT BAWINILE STORE                 | 641              |
| 11830047        | HILLTOP JUNIOR SECONDARY SCHOOL     | 463              |

## WYK 4 het 3594 kiesers

| Stemdistrik | Stemlokaal                          | Getal kiesers |
|-------------|-------------------------------------|---------------|
| 11830924    | NEXT BAWINILE STORE                 | 641           |
| 11830935    | ZAMAZELA SENIOR PRIMARY SCHOOL      | 216           |
| 11830979    | SINGISI INKANGALA (MAROMINI CHURCH) | 808           |
| 11830047    | HILLTOP JUNIOR SECONDARY SCHOOL     | 463           |
| 11830542    | MOUNT SHEBA JUNIOR SECONDARY SCHOOL | 759           |
| 11830070    | DULATI JUNIOR SECONDARY SCHOOL      | 707           |