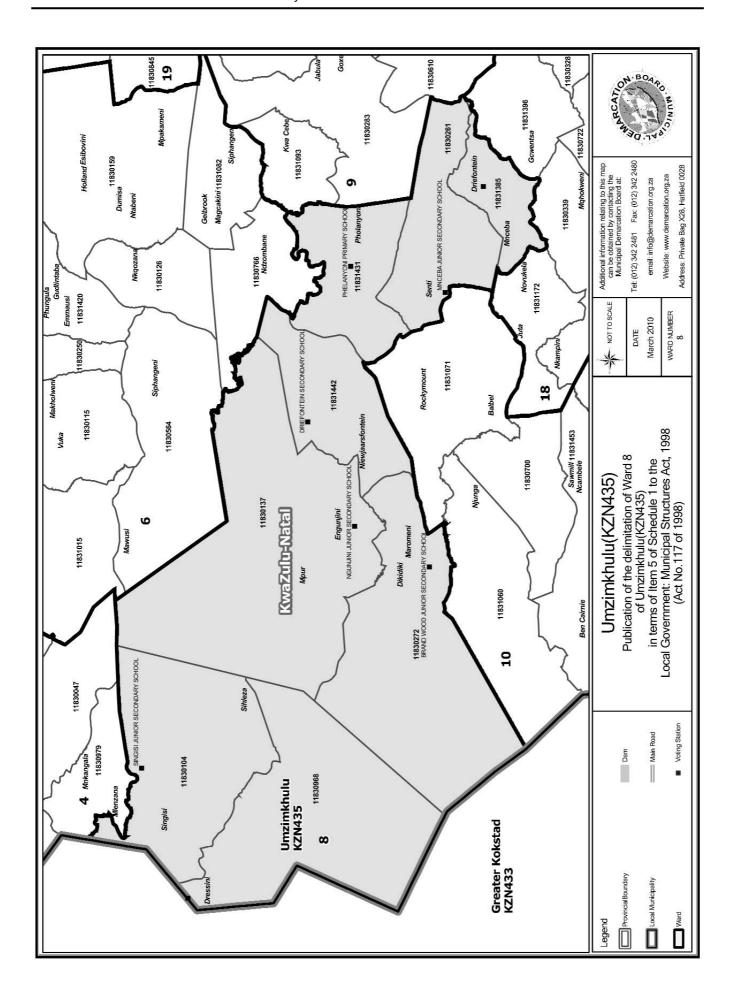

## WARD 8 comprises of a total of 3424 registered voters

| Voting District | Voting Station                     | Number of Voters |
|-----------------|------------------------------------|------------------|
| 11830104        | SINGISI JUNIOR SECONDARY SCHOOL    | 835              |
| 11831431        | PHELANYONI PRIMARY SCHOOL          | 106              |
| 11831442        | DRIEFONTEIN SECONDARY SCHOOL       | 186              |
| 11831385        | VULINDLELA PRIMARY SCHOOL          | 230              |
| 11830968        | ZIBUKENI SINGISI (DRESINI)         | 382              |
| 11830261        | MNCEBA JUNIOR SECONDARY SCHOOL     | 416              |
| 11830137        | NGUNJINI JUNIOR SECONDARY SCHOOL   | 608              |
| 11830272        | BRAND WOOD JUNIOR SECONDARY SCHOOL | 661              |