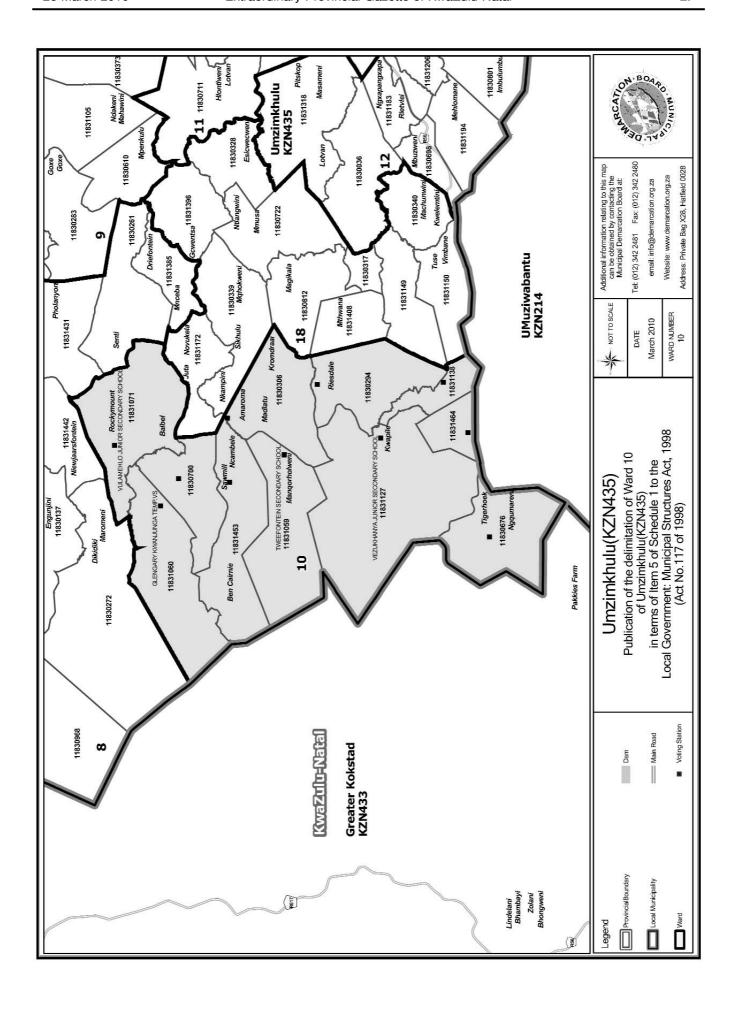

## WARD 10 comprises of a total of 4027 registered voters

| Voting District | Voting Station                     | Number of Voters |
|-----------------|------------------------------------|------------------|
| 11830306        | SAMARIA JUNIOR SECONDARY SCHOOL    | 477              |
| 11830294        | READSDALE JUNIOR SECONDARY SCHOOL  | 515              |
| 11831138        | MOYENI JUNIOR SECONDARY SCHOOL     | 139              |
| 11830700        | GLENGARY JUNIOR SECONDARY SCHOOL   | 706              |
| 11831059        | TWEEFONTEIN SECONDARY SCHOOL       | 234              |
| 11831453        | BLOEMFONTEIN PRIMARY SCHOOL        | 471              |
| 11831060        | GLENGARY KWANJUNGA TEMP.VS         | 446              |
| 11831071        | VULAMEHLO JUNIOR SECONDARY SCHOOL  | 206              |
| 11831127        | VEZUKHANYA JUNIOR SECONDARY SCHOOL | 320              |
| 11831464        | SONWABILE PRIMARY SCHOOL           | 102              |
| 11830676        | NGQUMARENI JUNIOR SECONDARY SCHOOL | 411              |