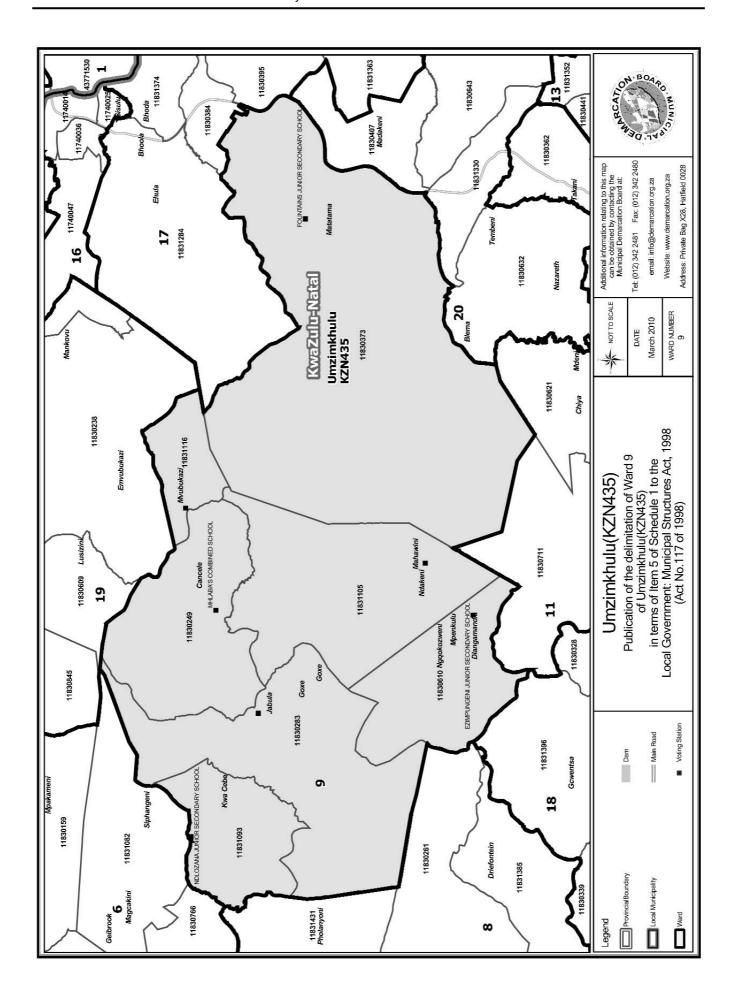

## WARD 9 comprises of a total of 3151 registered voters

| Voting District | Voting Station                      | Number of Voters |
|-----------------|-------------------------------------|------------------|
| 11830249        | MHLABA'S COMBINED SCHOOL            | 828              |
| 11831116        | ZAMANI SENIOR PRIMARY SCHOOL        | 204              |
| 11831105        | MANDLAZI JUNIOR SECONDARY SCHOOL    | 292              |
| 11831093        | NDLOZANA JUNIOR SECONDARY SCHOOL    | 283              |
| 11830373        | FOUNTAINS JUNIOR SECONDARY SCHOOL   | 552              |
| 11830283        | MBUMBULWANA JUNIOR SECONDARY SCHOOL | 468              |
| 11830610        | EZIMPUNGENI JUNIOR SECONDARY SCHOOL | 524              |