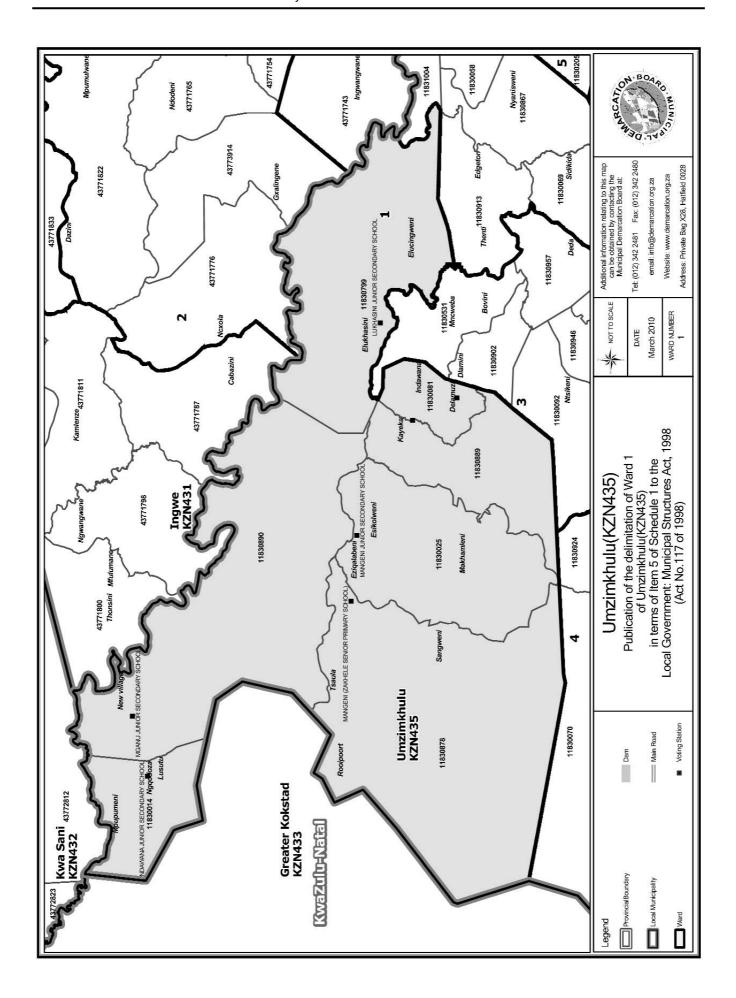

## WARD 2 comprises of a total of 3783 registered voters

| Voting District | Voting Station                            | Number of Voters |
|-----------------|-------------------------------------------|------------------|
| 11830069        | ENGWAQA SCHOOL                            | 840              |
| 11830980        | LUPONGOLO SENIOR PRIMARY SCHOOL           | 654              |
| 11831004        | RIVERSIDE HALL                            | 255              |
| 11830913        | LUKHASINI EDGETON JUNIOR SECONDARY SCHOOL | 275              |
| 11830867        | NYANISWENI SCHOOL                         | 860              |
| 11830058        | CORINTH JUNIOR SECONDARY SCHOOL           | 899              |