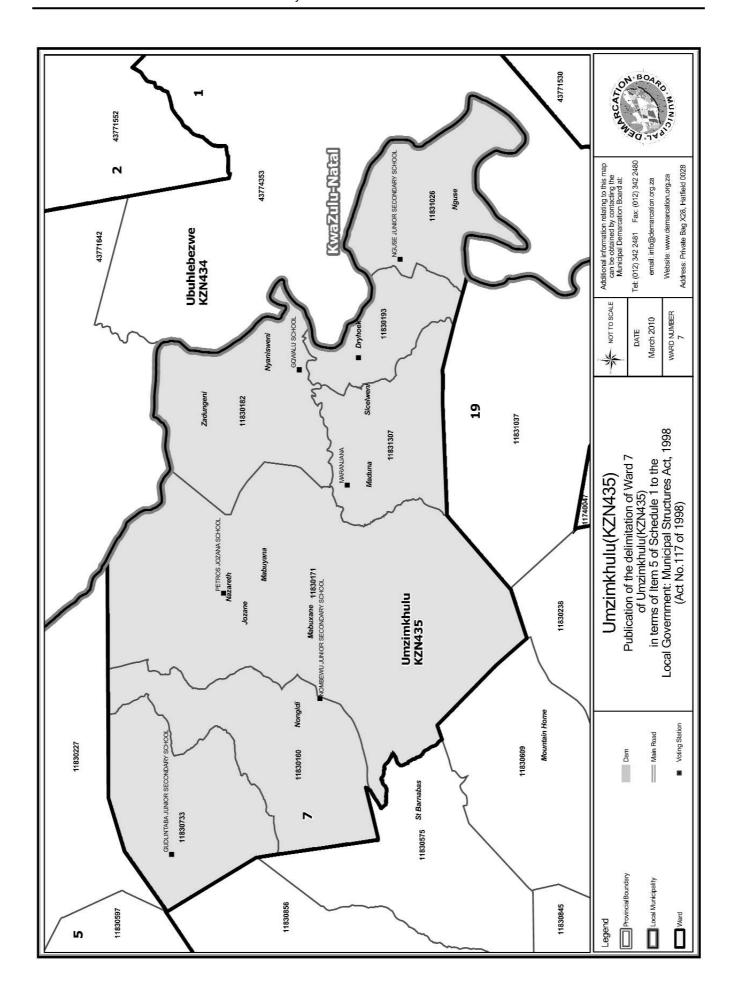

## WARD 7 comprises of a total of 3703 registered voters

| Voting District | Voting Station                     | Number of Voters |
|-----------------|------------------------------------|------------------|
| 11831307        | MARANJANA                          | 206              |
| 11831026        | NGUSE JUNIOR SECONDARY SCHOOL      | 840              |
| 11830171        | PETROS JOZANA SCHOOL               | 808              |
| 11830733        | GUDLINTABA JUNIOR SECONDARY SCHOOL | 321              |
| 11830193        | MFULAMHLE JUNIOR SECONDARY SCHOOL  | 642              |
| 11830160        | NOMBEWU JUNIOR SECONDARY SCHOOL    | 538              |
| 11830182        | GQWALU SCHOOL                      | 348              |