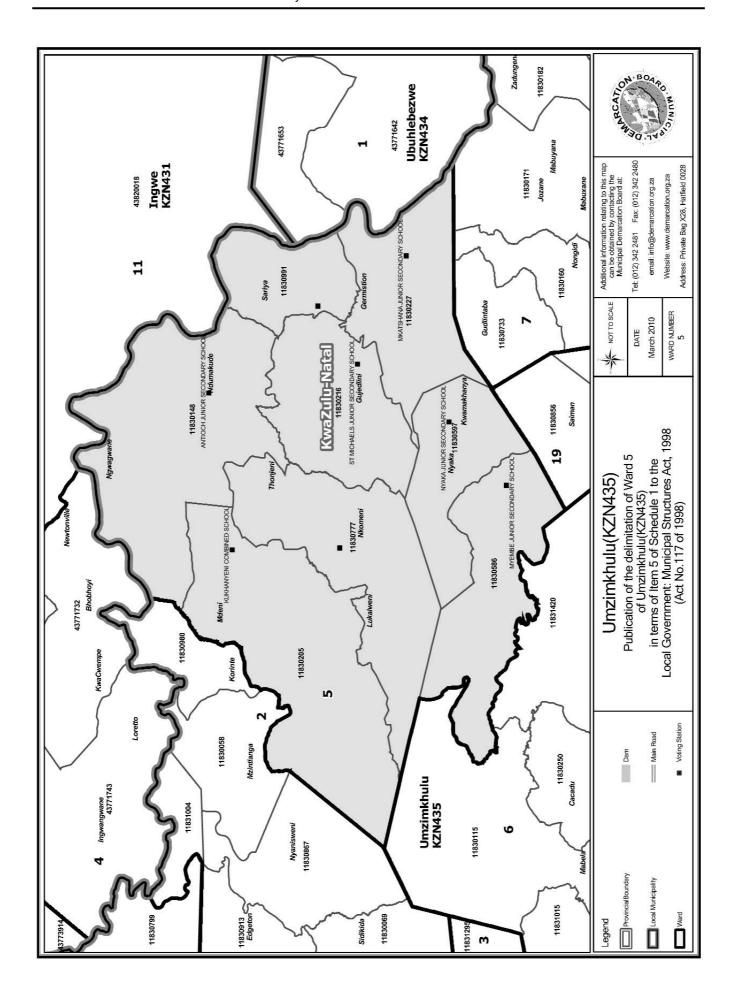

## WARD 5 comprises of a total of 3751 registered voters

| Voting District | Voting Station                      | Number of Voters |
|-----------------|-------------------------------------|------------------|
| 11830205        | KUKHANYENI COMBINED SCHOOL          | 457              |
| 11830597        | NYAKA JUNIOR SECONDARY SCHOOL       | 229              |
| 11830216        | ST MICHAELS JUNIOR SECONDARY SCHOOL | 840              |
| 11830991        | SYRIA SENIOR PRIMARY SCHOOL         | 190              |
| 11830586        | MYEMBE JUNIOR SECONDARY SCHOOL      | 317              |
| 11830227        | MKATSHANA JUNIOR SECONDARY SCHOOL   | 396              |
| 11830777        | TONJENI JUNIOR SECONDARY SCHOOL     | 642              |
| 11830148        | ANTIOCH JUNIOR SECONDARY SCHOOL     | 680              |

## WYK 5 het 3751 kiesers

| Stemdistrik | Stemlokaal                          | Getal kiesers |
|-------------|-------------------------------------|---------------|
| 11830148    | ANTIOCH JUNIOR SECONDARY SCHOOL     | 680           |
| 11830991    | SYRIA SENIOR PRIMARY SCHOOL         | 190           |
| 11830777    | TONJENI JUNIOR SECONDARY SCHOOL     | 642           |
| 11830586    | MYEMBE JUNIOR SECONDARY SCHOOL      | 317           |
| 11830227    | MKATSIIANA JUNIOR SECONDARY SCIIOOL | 396           |
| 11830216    | ST MICHAELS JUNIOR SECONDARY SCHOOL | 840           |
| 11830205    | KUKHANYENI COMBINED SCHOOL          | 457           |
| 11830597    | NYAKA JUNIOR SECONDARY SCHOOL       | 229           |