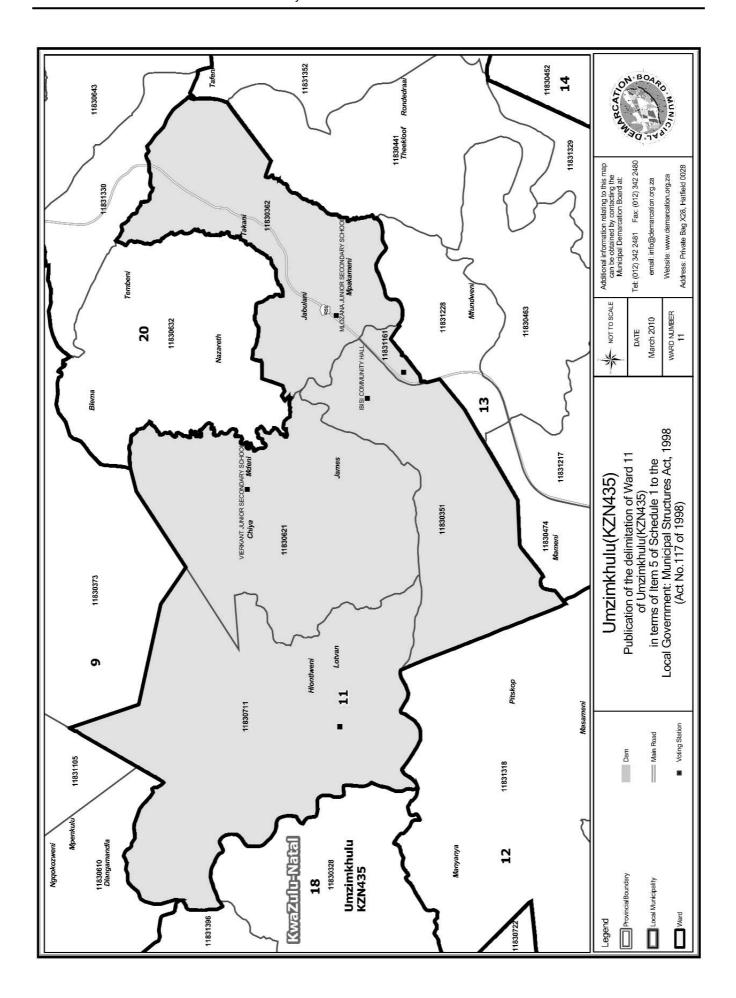

## WARD 11 comprises of a total of 3175 registered voters

| Voting District | Voting Station                               | Number of Voters |
|-----------------|----------------------------------------------|------------------|
| 11830351        | IBISI COMMUNITY HALL                         | 846              |
| 11830362        | MLOZANA JUNIOR SECONDARY SCHOOL              | 682              |
| 11831161        | CATER MSOMI MUNICIPAL WAREHOUSE TEMPORARY VD | 395              |
| 11830621        | VIERKANT JUNIOR SECONDARY SCHOOL             | 738              |
| 11830711        | SIHLONTLWENI JUNIOR SECONDARY SCHOOL         | 514              |

## WYK 11 het 3175 kiesers

| Stemdistrik | Stemlokaal                                   | Getal kiesers |
|-------------|----------------------------------------------|---------------|
| 11830621    | VIERKANT JUNIOR SECONDARY SCHOOL             | 738           |
| 11830362    | MLOZANA JUNIOR SECONDARY SCHOOL              | 682           |
| 11830351    | IBISI COMMUNITY HALL                         | 846           |
| 11830711    | SIHLONTLWENI JUNIOR SECONDARY SCHOOL         | 514           |
| 11831161    | CATER MSOMI MUNICIPAL WAREHOUSE TEMPORARY VD | 395           |