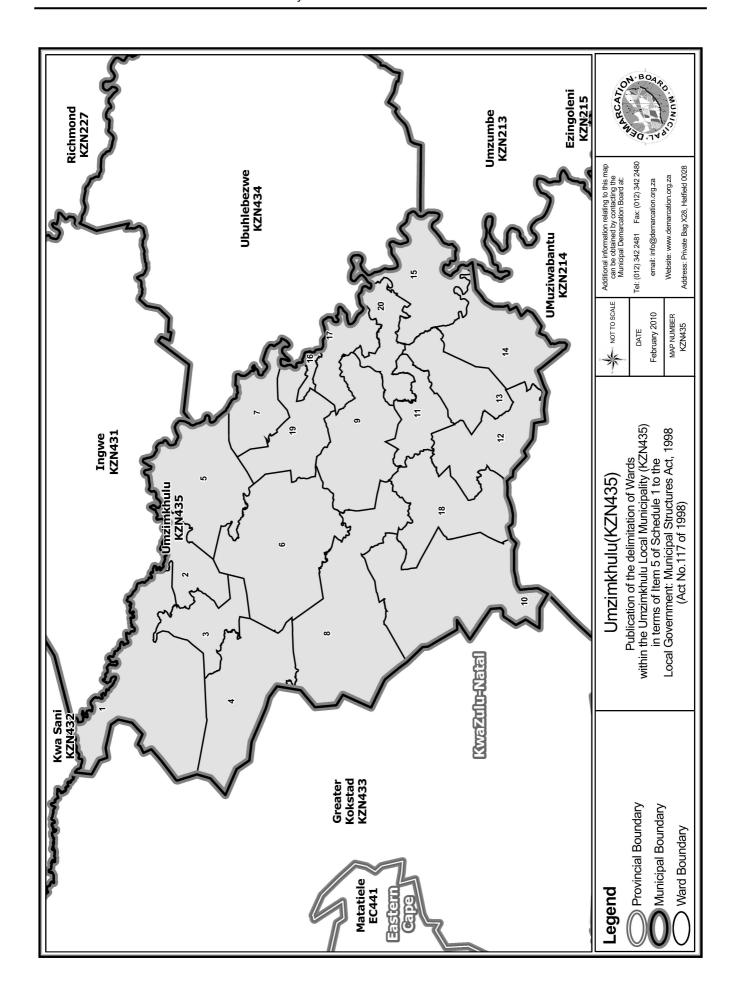

After having consulted the Independent Electoral Commission, The Municipal Demarcation Board has delimited the municipality into 20 wards in terms of Schedule 1 to the Act.

The number of registered voters in each ward does not vary by more than fifteen percent from the norm. The norm was determined by dividing the total number of voters on the municipal segment of the national common voters roll, namely 72485 voters on 12 February 2009, by the number of wards in the municipality.

An overview map of the boundary of the municipality, with the boundaries of the wards within the municipal boundary, and a map of each ward are attached. In case of a discrepancy between a map and this schedule, the map will prevail.

The ward numbers, the voting districts and voting stations in each ward, and the number of voters are as follows:

## WARD 1 comprises of a total of 3772 registered voters

| Voting District | Voting Station                          | Number of Voters |
|-----------------|-----------------------------------------|------------------|
| 11830799        | LUKHASINI JUNIOR SECONDARY SCHOOL       | 342              |
| 11830025        | MANGENI JUNIOR SECONDARY SCHOOL         | 468              |
| 11830890        | MGANU JUNIOR SECONDARY SCHOOL           | 206              |
| 11830889        | ST PATRICK (KHAYEKA)                    | 287              |
| 11830878        | MANGENI (ZAKHELE SENIOR PRIMARY SCHOOL) | 371              |
| 11830014        | NDAWANA JUNIOR SECONDARY SCHOOL         | 1295             |
| 11830081        | DELAMZI JUNIOR SECONDARY SCHOOL         | 803              |