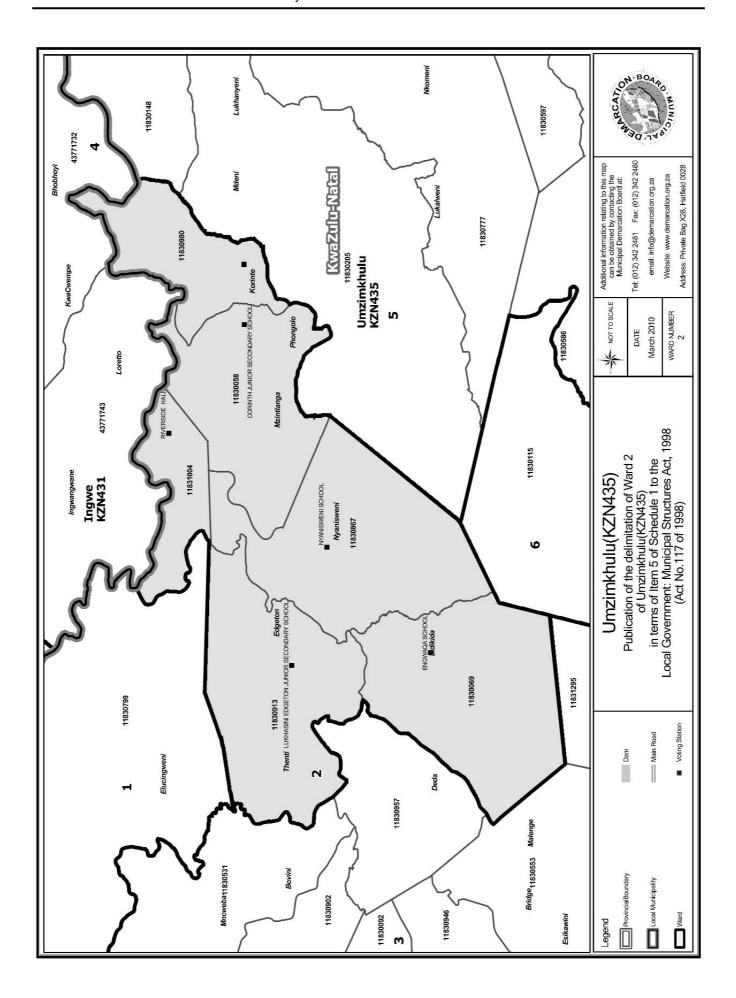

## WARD 2 comprises of a total of 3783 registered voters

| Voting District | Voting Station                            | Number of Voters |
|-----------------|-------------------------------------------|------------------|
| 11830069        | ENGWAQA SCHOOL                            | 840              |
| 11830980        | LUPONGOLO SENIOR PRIMARY SCHOOL           | 654              |
| 11831004        | RIVERSIDE HALL                            | 255              |
| 11830913        | LUKHASINI EDGETON JUNIOR SECONDARY SCHOOL | 275              |
| 11830867        | NYANISWENI SCHOOL                         | 860              |
| 11830058        | CORINTH JUNIOR SECONDARY SCHOOL           | 899              |