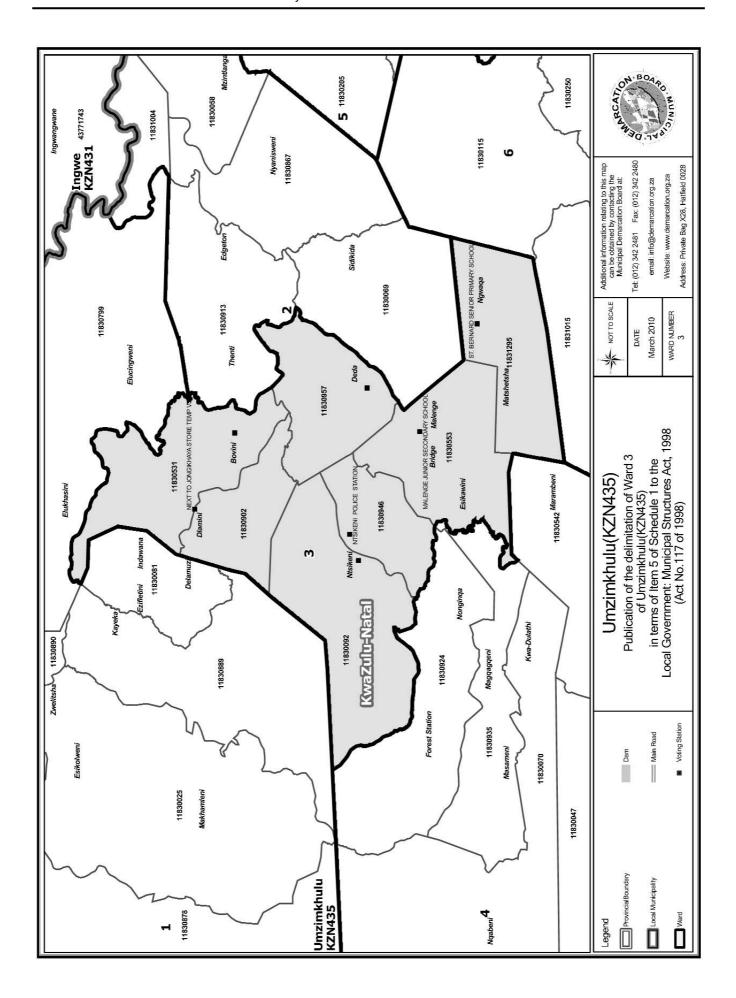

## WARD 3 comprises of a total of 3419 registered voters

| Voting District | Voting Station                    | Number of Voters |
|-----------------|-----------------------------------|------------------|
| 11831295        | ST. BERNARD SENIOR PRIMARY SCHOOL | 284              |
| 11830902        | NEXT TO JONGIKHAYA STORE TEMP VS  | 402              |
| 11830957        | KWADEDA TEMPORARY VOTING STATION  | 284              |
| 11830092        | NTSIKENI JUNIOR SECONDARY SCHOOL  | 950              |
| 11830946        | NTSIKENI POLICE STATION           | 458              |
| 11830531        | BOMVINI JUNIOR SECONDARY SCHOOL   | 605              |
| 11830553        | MALENGE JUNIOR SECONDARY SCHOOL   | 436              |

## WYK 3 het 3419 kiesers

| Stemdistrik | Stemlokaal                        | Getal kiesers |
|-------------|-----------------------------------|---------------|
| 11830957    | KWADEDA TEMPORARY VOTING STATION  | 284           |
| 11830531    | BOMVINI JUNIOR SECONDARY SCHOOL   | 605           |
| 11830902    | NEXT TO JONGIKHAYA STORE TEMP VS  | 402           |
| 11830946    | NTSIKENI POLICE STATION           | 458           |
| 11831295    | ST. BERNARD SENIOR PRIMARY SCHOOL | 284           |
| 11830553    | MALENGE JUNIOR SECONDARY SCHOOL   | 436           |
| 11830092    | NTSIKENI JUNIOR SECONDARY SCHOOL  | 950           |