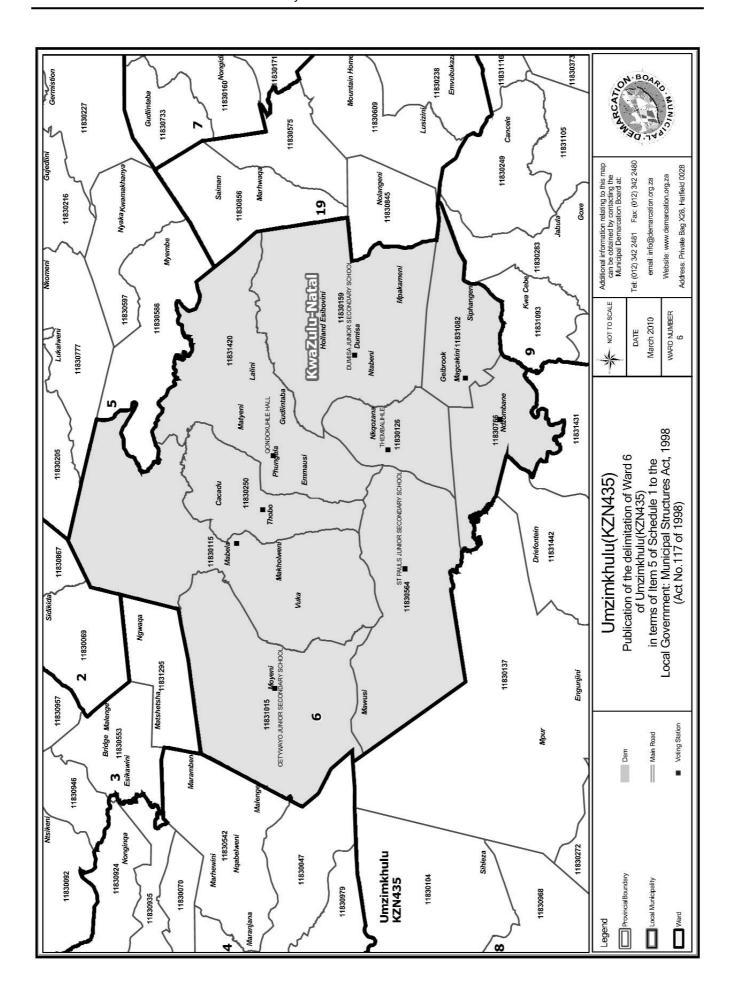

## WARD 6 comprises of a total of 3552 registered voters

| Voting District | Voting Station                      | Number of Voters |
|-----------------|-------------------------------------|------------------|
| 11830250        | ST ALOIS JUNIOR SECONDARY SCHOOL    | 497              |
| 11830766        | UPPER IBISI JUNIOR SECONDARY SCHOOL | 132              |
| 11830564        | ST PAULS JUNIOR SECONDARY SCHOOL    | 601              |
| 11830159        | DUMISA JUNIOR SECONDARY SCHOOL      | 520              |
| 11830126        | THEMBALIHLE                         | 289              |
| 11830115        | LOURDES JUNIOR SECONDARY SCHOOL     | 399              |
| 11831015        | CETYWAYO JUNIOR SECONDARY SCHOOL    | 258              |
| 11831082        | VUKANI JUNIOR SECONDARY SCHOOL      | 300              |
| 11831420        | QONDOKUHLE HALL                     | 556              |

## WYK 6 het 3552 kiesers

| Stemdistrik | Stemlokaal                          | Getal kiesers |
|-------------|-------------------------------------|---------------|
| 11831420    | QONDOKUHLE HALL                     | 556           |
| 11830159    | DUMISA JUNIOR SECONDARY SCHOOL      | 520           |
| 11831082    | VUKANI JUNIOR SECONDARY SCHOOL      | 300           |
| 11831015    | CETYWAYO JUNIOR SECONDARY SCHOOL    | 258           |
| 11830766    | UPPER IBISI JUNIOR SECONDARY SCHOOL | 132           |
| 11830564    | ST PAULS JUNIOR SECONDARY SCHOOL    | 601           |
| 11830115    | LOURDES JUNIOR SECONDARY SCHOOL     | 399           |
| 11830250    | ST ALOIS JUNIOR SECONDARY SCHOOL    | 497           |
| 11830126    | THEMBALIHLE                         | 289           |