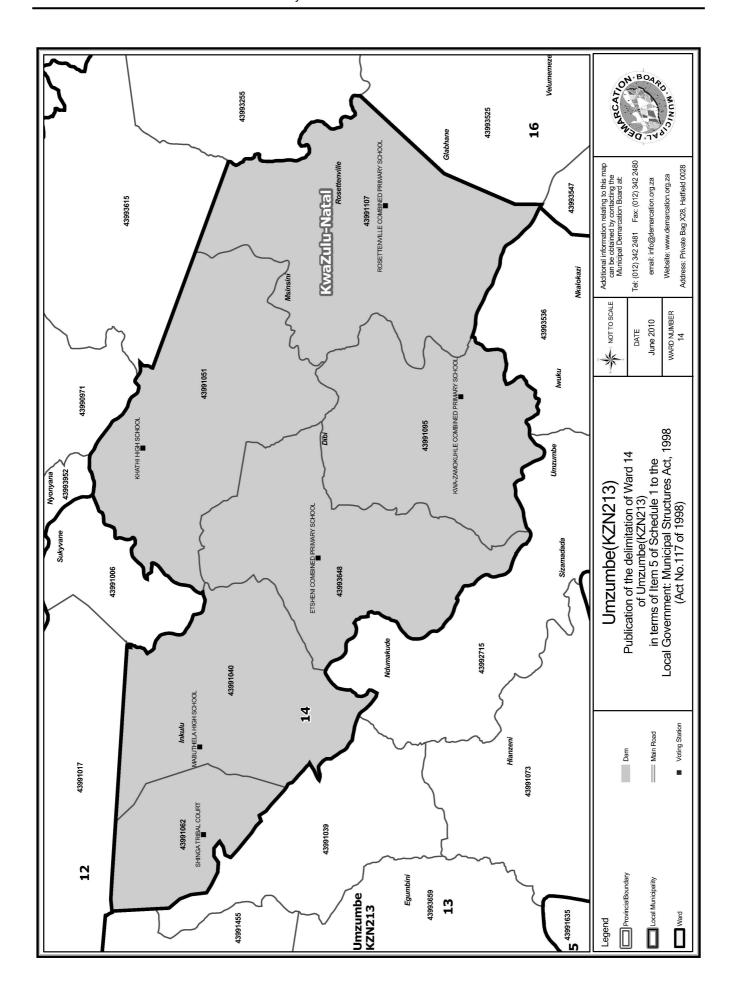

### WARD 14 comprises of a total of 3330 registered voters

| Voting District | Voting Station                        | Number of Voters |
|-----------------|---------------------------------------|------------------|
| 43991040        | MABUTHELA HIGH SCHOOL                 | 660              |
| 43991051        | KHATHI HIGH SCHOOL                    | 521              |
| 43991062        | SHINGA TRIBAL COURT                   | 289              |
| 43991095        | KWA-ZAMOKUHLE COMBINED PRIMARY SCHOOL | 481              |
| 43991107        | ROSETTENVILLE COMBINED PRIMARY SCHOOL | 929              |
| 43993648        | ETSHENI COMBINED PRIMARY SCHOOL       | 450              |