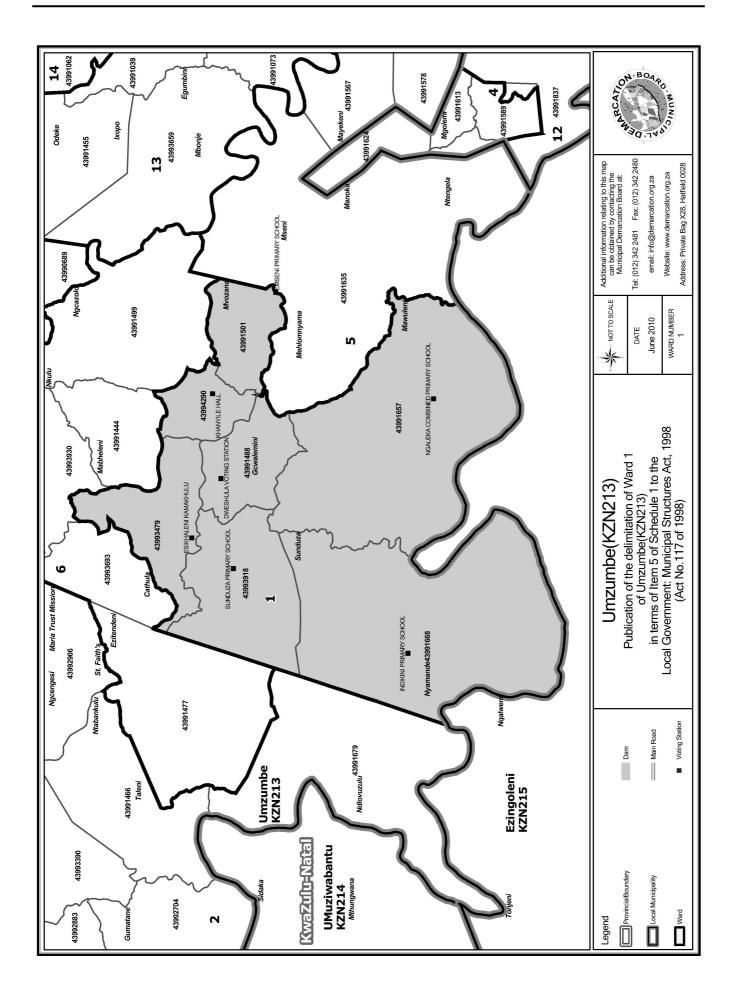

### WARD 1 comprises of a total of 3227 registered voters

| Voting District | Voting Station                  | Number of Voters |
|-----------------|---------------------------------|------------------|
| 43991488        | DWESHULA VOTING STATION         | 1065             |
| 43991501        | EMSENI PRIMARY SCHOOL           | 455              |
| 43991657        | NGALEKA COMBINED PRIMARY SCHOOL | 232              |
| 43991668        | INDIKINI PRIMARY SCHOOL         | 218              |
| 43993479        | ESIKHALENI KAMAKHULU            | 560              |
| 43993918        | SUNDUZA PRIMARY SCHOOL          | 411              |
| 43994290        | KHANYILE HALL                   | 286              |

### WYK 1 het 3227 kiesers

| Stemdistrik | Stemlokaal                      | Getal kiesers |
|-------------|---------------------------------|---------------|
| 43991488    | DWESHULA VOTING STATION         | 1065          |
| 43991501    | EMSENI PRIMARY SCHOOL           | 455           |
| 43991657    | NGALEKA COMBINED PRIMARY SCHOOL | 232           |
| 43991668    | INDIKINI PRIMARY SCHOOL         | 218           |
| 43993479    | ESIKHALENI KAMAKHULU            | 560           |
| 43993918    | SUNDUZA PRIMARY SCHOOL          | 411           |
| 43994290    | KHANYILE HALL                   | 286           |