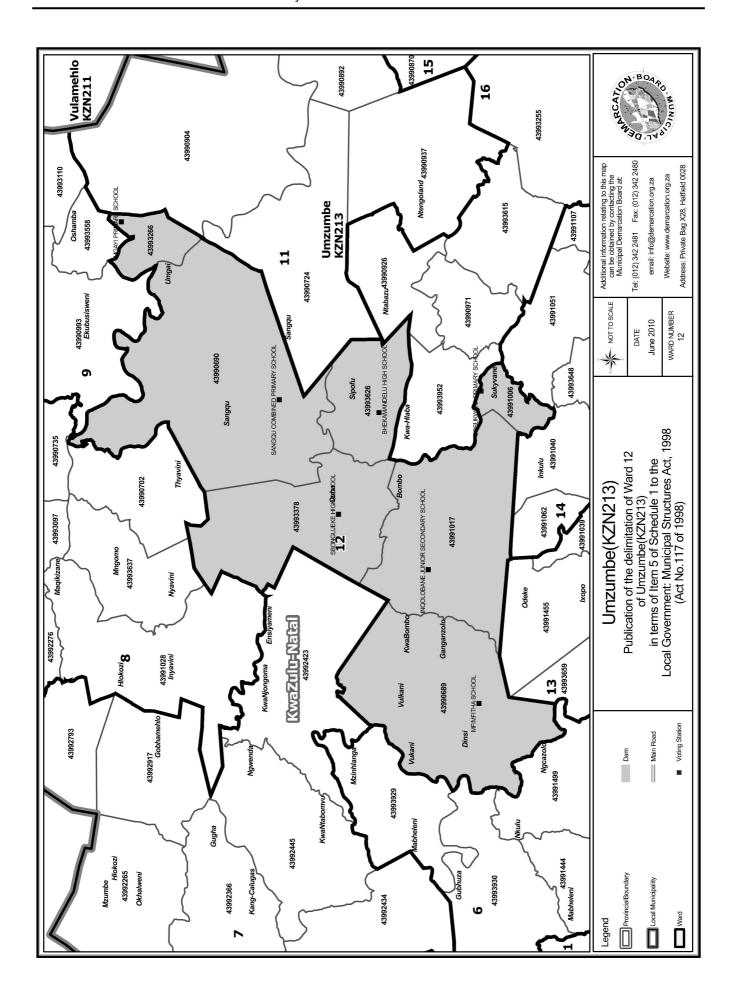

### WARD 12 comprises of a total of 4074 registered voters

| Voting District | Voting Station                     | Number of Voters |
|-----------------|------------------------------------|------------------|
| 43990689        | MFIMFITHA SCHOOL                   | 655              |
| 43990690        | SANGQU COMBINED PRIMARY SCHOOL     | 147              |
| 43991006        | SOSUKWANA PRIMARY SCHOOL           | 416              |
| 43991017        | INQOLOBANE JUNIOR SECONDARY SCHOOL | 846              |
| 43993266        | MGAYI PRIMARY SCHOOL               | 1045             |
| 43993378        | SBONGUJEKE HIGH SCHOOL             | 414              |
| 43993626        | BHEKAMANDELU HIGH SCHOOL           | 551              |