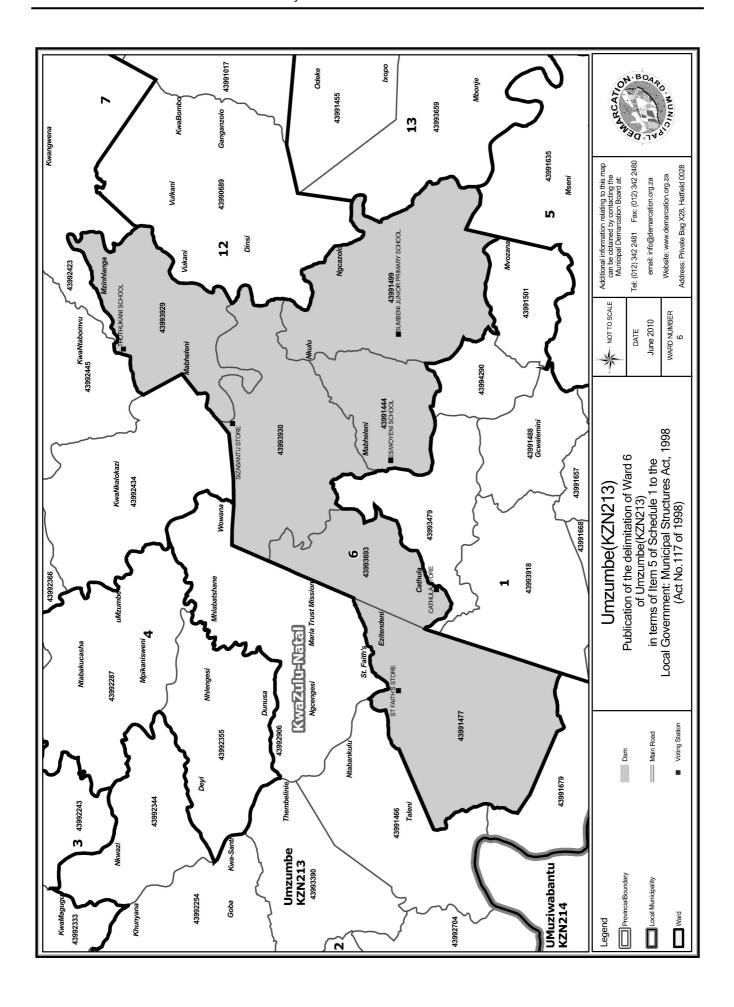

### WARD 6 comprises of a total of 3363 registered voters

| Voting District | Voting Station                | Number of Voters |
|-----------------|-------------------------------|------------------|
| 43991444        | ESIWOYENI SCHOOL              | 1033             |
| 43991477        | ST FAITH'S STORE              | 955              |
| 43991499        | BUMBENI JUNIOR PRIMARY SCHOOL | 389              |
| 43993693        | CATHULA STORE                 | 664              |
| 43993929        | THUTHUKANI SCHOOL             | 118              |
| 43993930        | SIZABANTU STORE               | 204              |