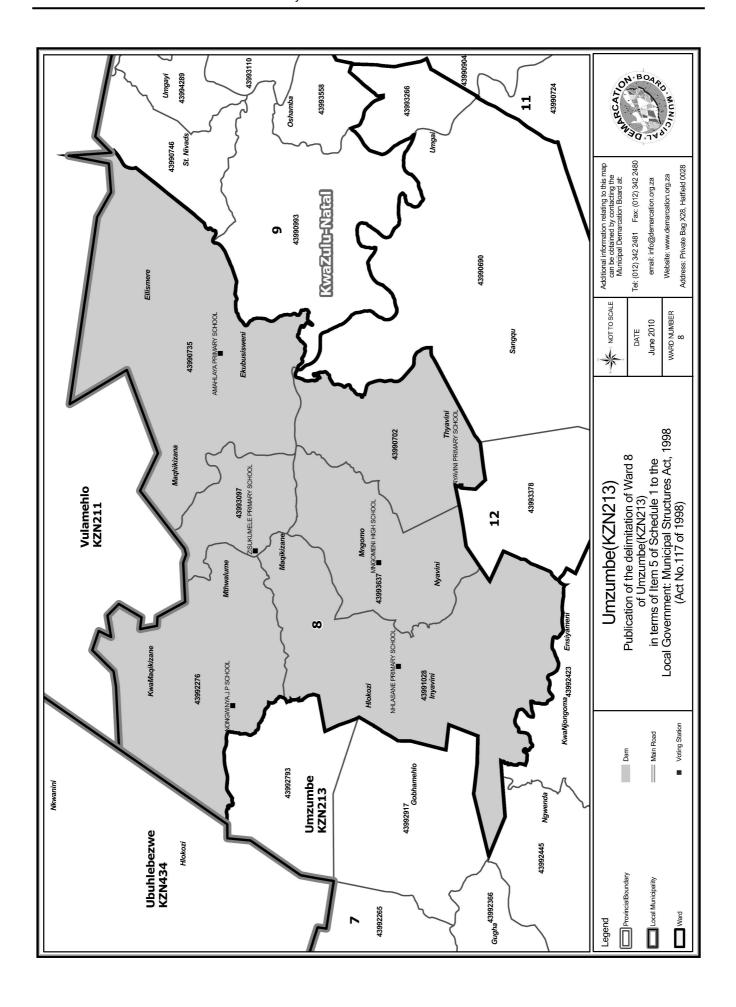

### WARD 8 comprises of a total of 3552 registered voters

| Voting District | Voting Station            | Number of Voters |
|-----------------|---------------------------|------------------|
| 43990702        | NYAVINI PRIMARY SCHOOL    | 379              |
| 43990735        | AMAHLAYA PRIMARY SCHOOL   | 500              |
| 43991028        | NHLASANE PRIMARY SCHOOL   | 499              |
| 43992276        | NONGWINYA J.P SCIIOOL     | 895              |
| 43993097        | ZISUKUMELE PRIMARY SCHOOL | 668              |
| 43993637        | MNGOMENI HIGH SCHOOL      | 611              |

### WYK 8 het 3552 kiesers

| Stemdistrik | Stemlokaal                | Getal kiesers |
|-------------|---------------------------|---------------|
| 43990702    | NYAVINI PRIMARY SCHOOL    | 379           |
| 43990735    | AMAHLAYA PRIMARY SCHOOL   | 500           |
| 43991028    | NHLASANE PRIMARY SCHOOL   | 499           |
| 43992276    | NONGWINYA J.P SCIIOOL     | 895           |
| 43993097    | ZISUKUMELE PRIMARY SCHOOL | 668           |
| 43993637    | MNGOMENI HIGH SCHOOL      | 611           |