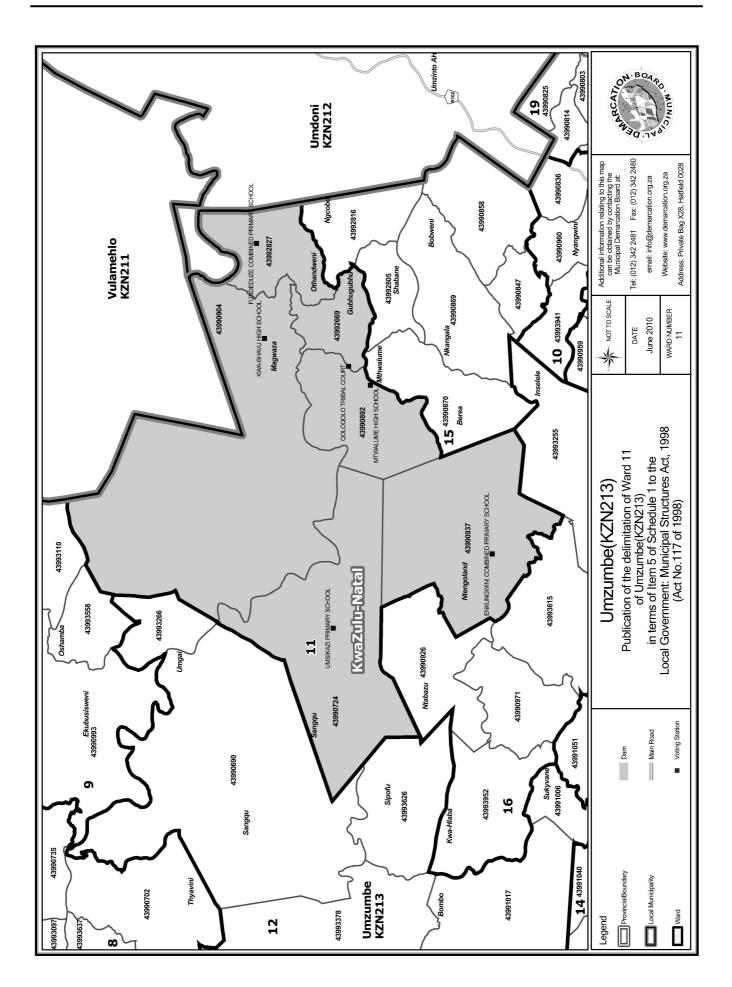

### WARD 11 comprises of a total of 3655 registered voters

| Voting District | Voting Station                     | Number of Voters |
|-----------------|------------------------------------|------------------|
| 43990724        | UMSIKAZI PRIMARY SCHOOL            | 272              |
| 43990892        | MTWALUME HIGH SCHOOL               | 793              |
| 43990904        | KWA-BHAVU HIGH SCHOOL              | 1110             |
| 43990937        | ENKUNGWINI COMBINED PRIMARY SCHOOL | 423              |
| 43992669        | QOLOQOLO TRIBAL COURT              | 263              |
| 43992827        | FUNDEDUZE COMBINED PRIMARY SCHOOL  | 794              |