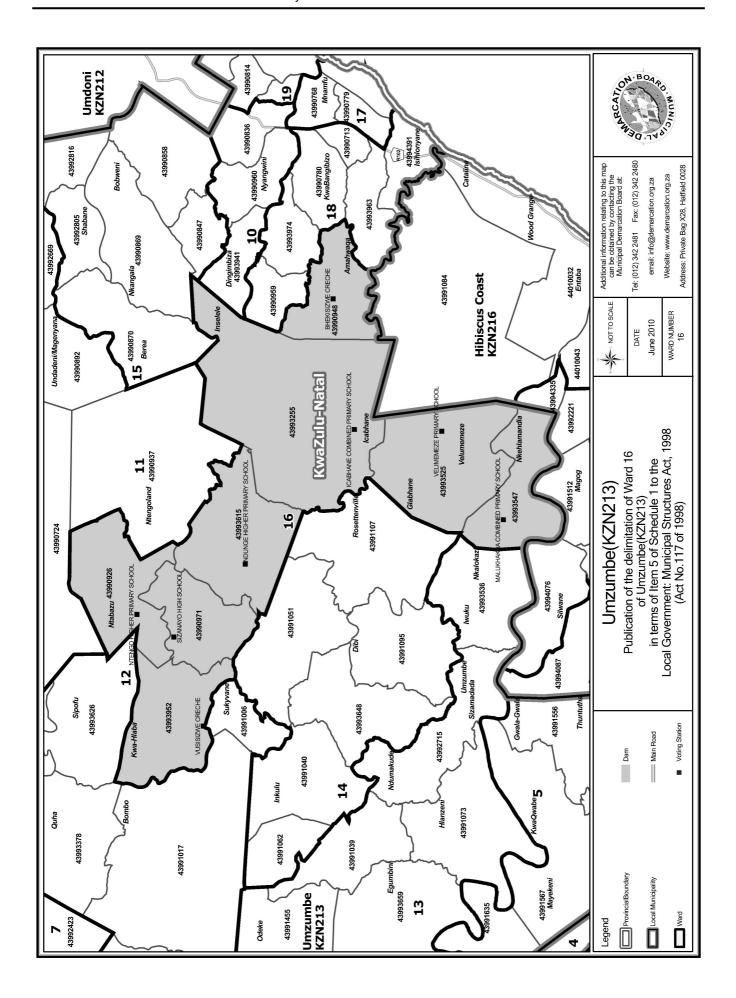

### WARD 16 comprises of a total of 3818 registered voters

| Voting District | Voting Station                     | Number of Voters |
|-----------------|------------------------------------|------------------|
| 43990926        | NTENGO HIGHER PRIMARY SCHOOL       | 262              |
| 43990948        | BHEKISIZWE CRECHE                  | 502              |
| 43990971        | SIZANAYO HIGH SCHOOL               | 186              |
| 43993255        | ICABHANE COMBINED PRIMARY SCHOOL   | 629              |
| 43993525        | VELIMEMEZE PRIMARY SCHOOL          | 785              |
| 43993547        | MALUKHAKHA COMBINED PRIMARY SCHOOL | 590              |
| 43993615        | NDUNGE HIGHER PRIMARY SCHOOL       | 512              |
| 43993952        | VUSISIZWE CRECHE                   | 352              |