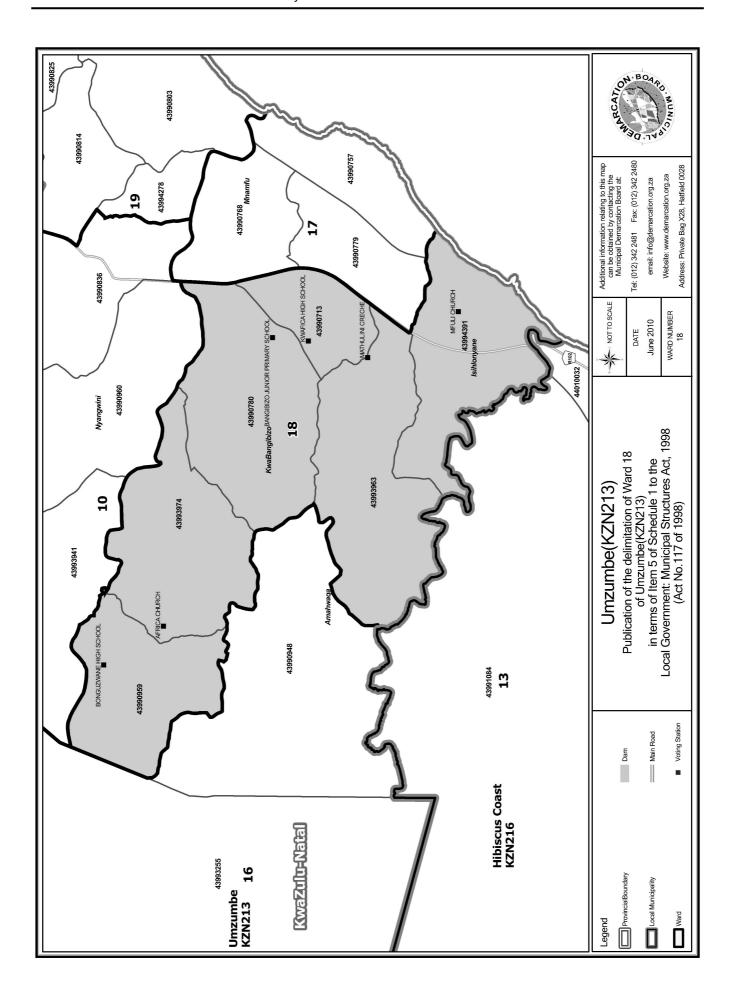

### WARD 18 comprises of a total of 4119 registered voters

| Voting District | Voting Station                  | Number of Voters |
|-----------------|---------------------------------|------------------|
| 43990713        | KWAFICA IIIGII SCIIOOL          | 636              |
| 43990780        | BANGIBIZO JUNIOR PRIMARY SCHOOL | 752              |
| 43990959        | BONGUZWANE HIGH SCHOOL          | 806              |
| 43993963        | MATHULINI CRECHE                | 805              |
| 43993974        | AFRICA CHURCH                   | 426              |
| 43994391        | MFULI CHURCH                    | 694              |