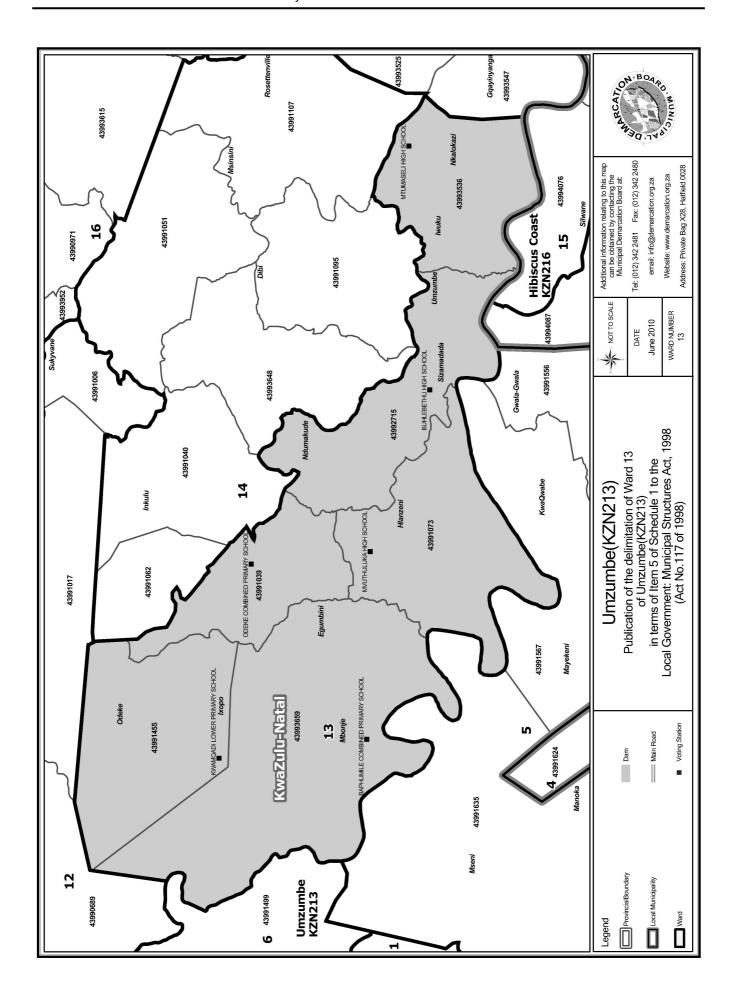

### WARD 13 comprises of a total of 3638 registered voters

| Voting District | Voting Station                    | Number of Voters |
|-----------------|-----------------------------------|------------------|
| 43991039        | ODEKE COMBINED PRIMARY SCHOOL     | 432              |
| 43991073        | MVUTHULUKA HIGH SCHOOL            | 946              |
| 43991455        | KWAMQADI LOWER PRIMARY SCHOOL     | 415              |
| 43992715        | BUIILEBETHU HIGH SCHOOL           | 821              |
| 43993536        | MTUMASELI HIGH SCHOOL             | 543              |
| 43993659        | BAPHUMILE COMBINED PRIMARY SCHOOL | 481              |