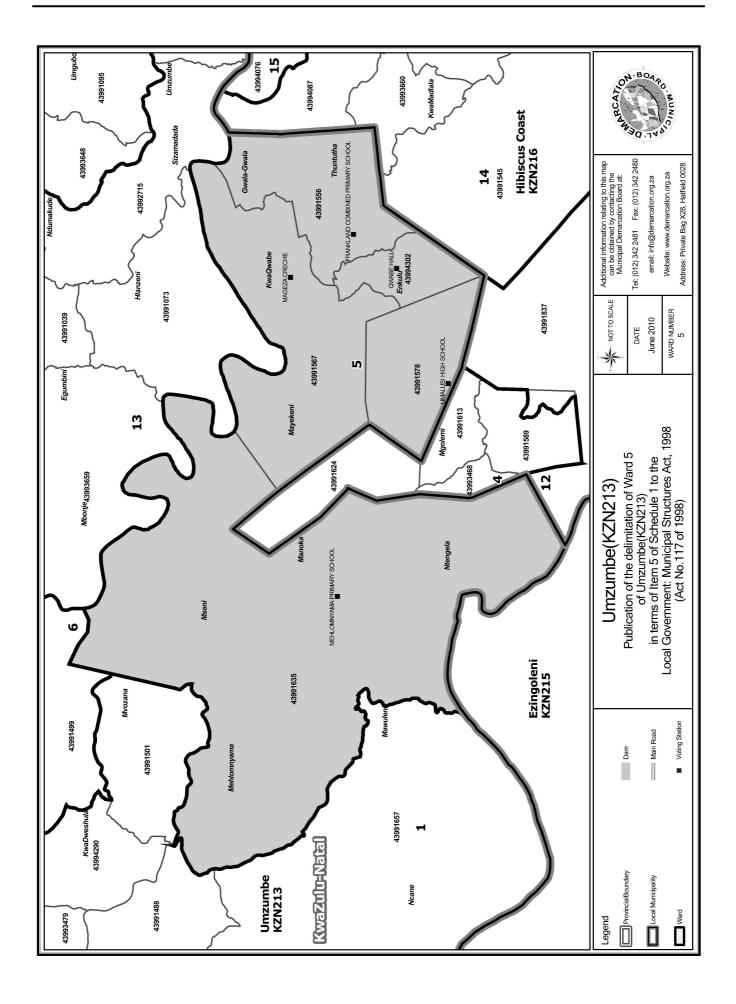

### WARD 5 comprises of a total of 3885 registered voters

| Voting District | Voting Station                    | Number of Voters |
|-----------------|-----------------------------------|------------------|
| 43991556        | FRANKLAND COMBINED PRIMARY SCHOOL | 952              |
| 43991567        | MAGEZA CRECHE                     | 557              |
| 43991578        | UMALUSI HIGH SCHOOL               | 1190             |
| 43991635        | EMSENI PRIMARY SCHOOL             | 749              |
| 43994302        | QWABE HALL                        | 437              |