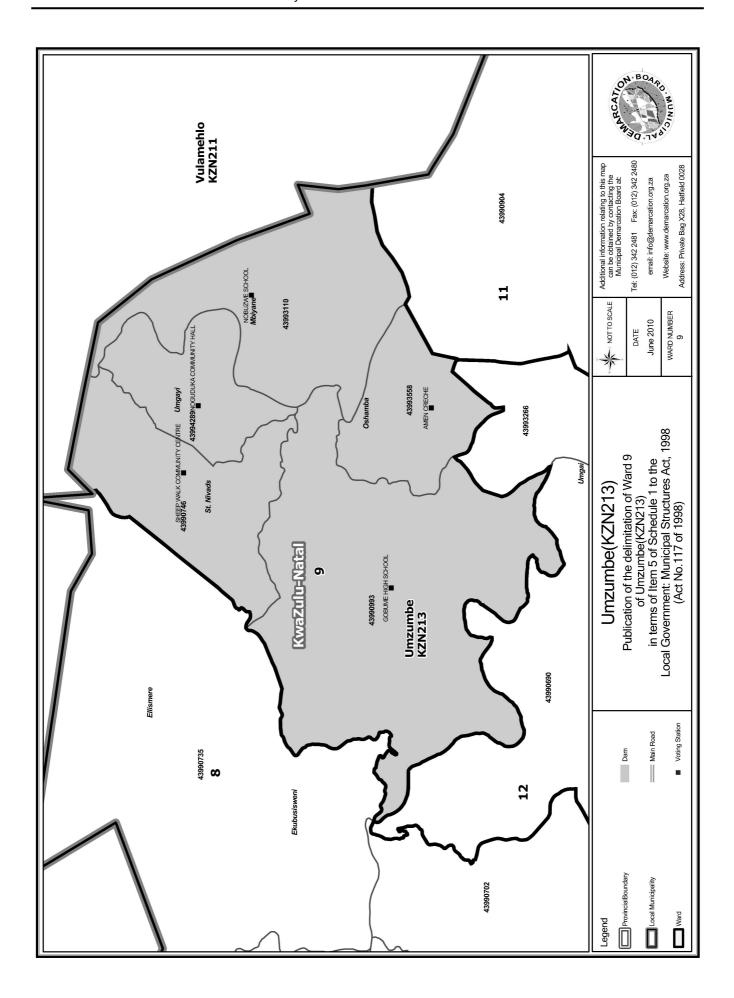

### WARD 9 comprises of a total of 3138 registered voters

| Voting District | Voting Station              | Number of Voters |
|-----------------|-----------------------------|------------------|
| 43990746        | SHEEP WALK COMMUNITY CENTRE | 886              |
| 43990993        | GOBUME HIGH SCHOOL          | 445              |
| 43993110        | NOBUZWE SCHOOL              | 681              |
| 43993558        | AMEN CRECHE                 | 590              |
| 43994289        | NOGUDUKA COMMUNITY HALL     | 536              |

### WYK 9 het 3138 kiesers

| Stemdistrik | Stemlokaal                  | Getal kiesers |
|-------------|-----------------------------|---------------|
| 43990746    | SHEEP WALK COMMUNITY CENTRE | 886           |
| 43990993    | GOBUME HIGH SCHOOL          | 445           |
| 43993110    | NOBUZWE SCHOOL              | 681           |
| 43993558    | AMEN CRECHE                 | 590           |
| 43994289    | NOGUDUKA COMMUNITY HALL     | 536           |