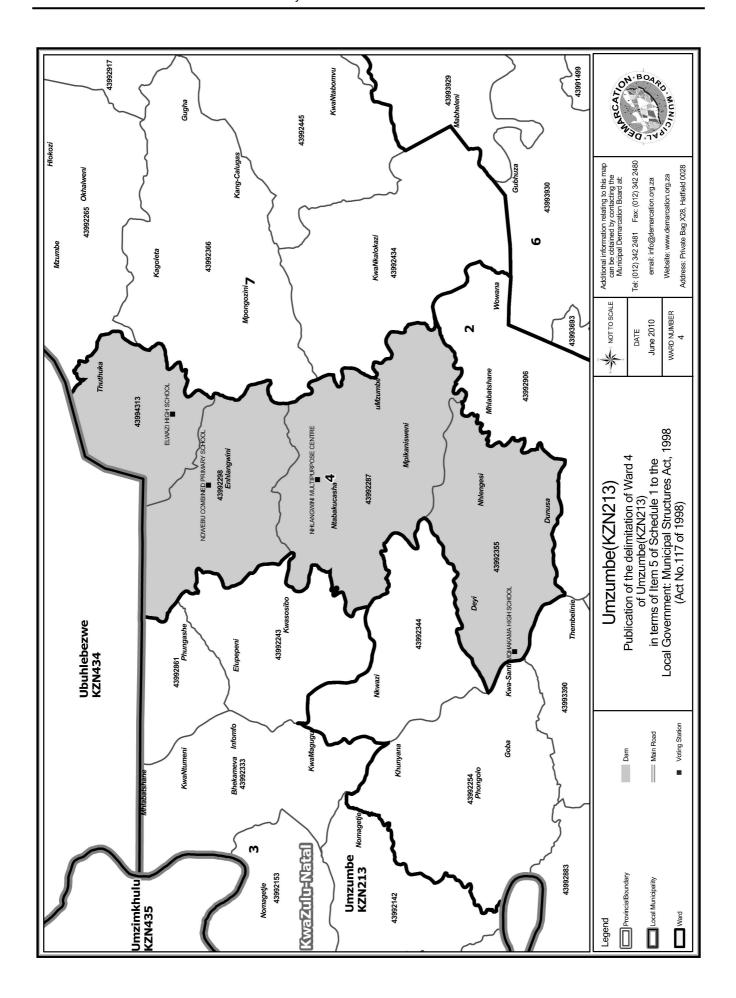

### WARD 4 comprises of a total of 3875 registered voters

| Voting District | Voting Station                 | Number of Voters |
|-----------------|--------------------------------|------------------|
| 43992287        | NHLANGWINI MULTIPURPOSE CENTRE | 1160             |
| 43992298        | NDWEBU COMBINED PRIMARY SCHOOL | 1310             |
| 43992355        | MQHAKAMA HIGH SCHOOL           | 753              |
| 43994313        | ELWAZI HIGH SCHOOL             | 652              |