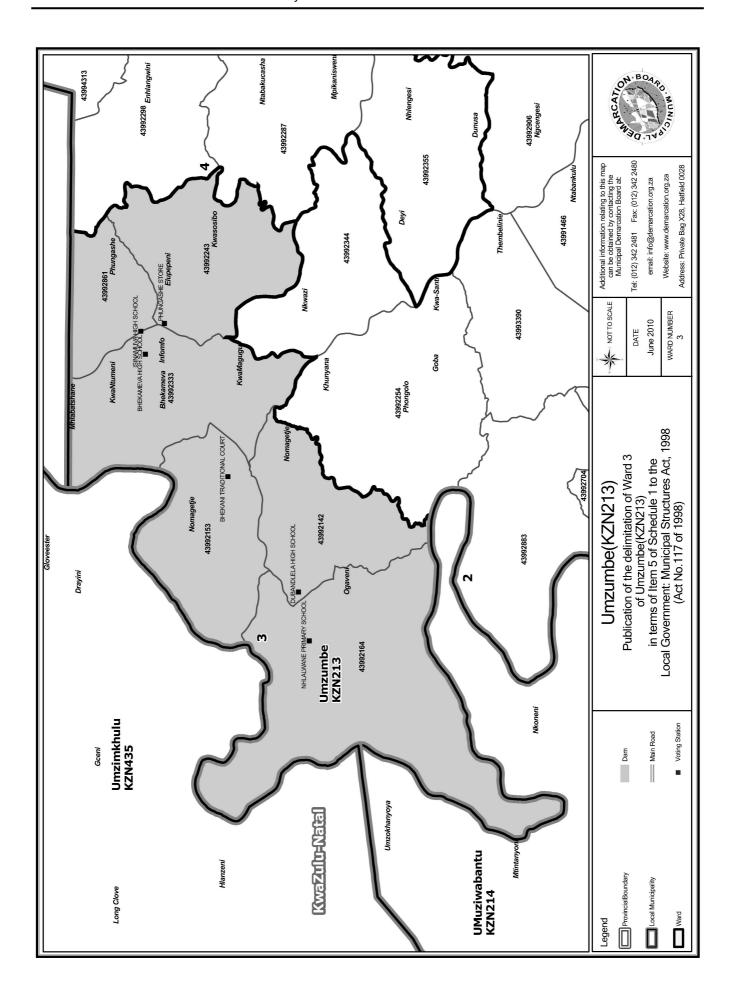

### WARD 3 comprises of a total of 3391 registered voters

| Voting District | Voting Station             | Number of Voters |
|-----------------|----------------------------|------------------|
| 43992142        | DUBANDLELA HIGH SCHOOL     | 302              |
| 43992153        | BIIEKANI TRADITIONAL COURT | 317              |
| 43992164        | NHLALWANE PRIMARY SCHOOL   | 495              |
| 43992243        | PHUNGASHE STORE            | 942              |
| 43992333        | BHEKAMEVA HIGH SCHOOL      | 673              |
| 43992861        | ISINAMUVA HIGH SCHOOL      | 662              |