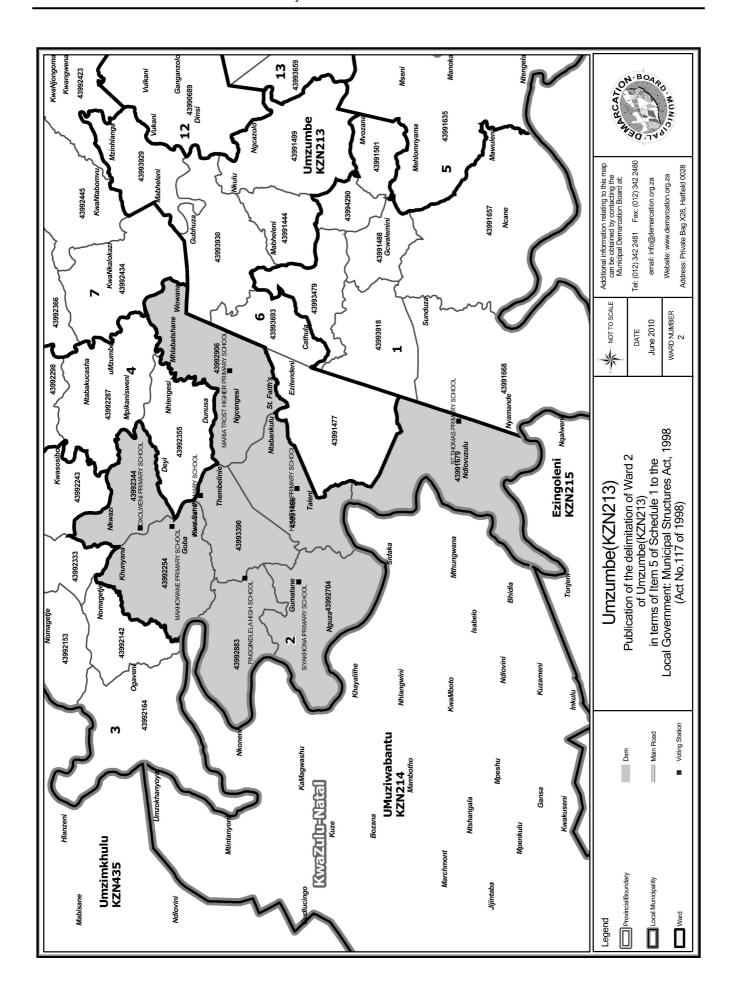

### WARD 2 comprises of a total of 3596 registered voters

| Voting District | Voting Station                    | Number of Voters |
|-----------------|-----------------------------------|------------------|
| 43991466        | HLWATHIKA PRIMARY SCHOOL          | 373              |
| 43991679        | ST THOMAS PRIMARY SCHOOL          | 329              |
| 43992254        | MAKHOWANE PRIMARY SCHOOL          | 404              |
| 43992344        | OXOLWENI PRIMARY SCHOOL           | 498              |
| 43992704        | SIYAKHONA PRIMARY SCHOOL          | 361              |
| 43992883        | FINGQINDLELA HIGH SCHOOL          | 563              |
| 43992906        | MARIA TROST HIGHER PRIMARY SCHOOL | 596              |
| 43993390        | KWASANTI PRIMARY SCIIOOL          | 472              |

### WYK 2 het 3596 kiesers

| Stemdistrik | Stemlokaal                        | Getal kiesers |
|-------------|-----------------------------------|---------------|
| 43991466    | HLWATHIKA PRIMARY SCHOOL          | 373           |
| 43991679    | ST THOMAS PRIMARY SCHOOL          | 329           |
| 43992254    | MAKHOWANE PRIMARY SCHOOL          | 404           |
| 43992344    | OXOLWENI PRIMARY SCHOOL           | 498           |
| 43992704    | SIYAKHONA PRIMARY SCHOOL          | 361           |
| 43992883    | FINGQINDLELA HIGH SCHOOL          | 563           |
| 43992906    | MARIA TROST HIGHER PRIMARY SCHOOL | 596           |
| 43993390    | KWASANTI PRIMARY SCIIOOL          | 472           |