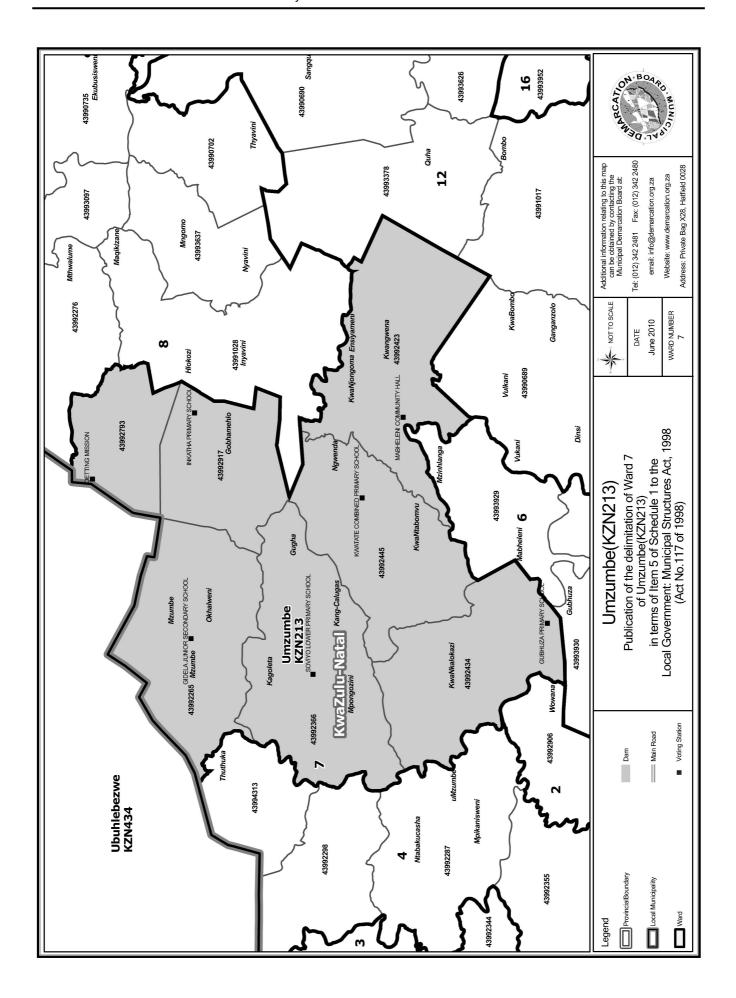

### WARD 7 comprises of a total of 3414 registered voters

| Voting District | Voting Station                  | Number of Voters |
|-----------------|---------------------------------|------------------|
| 43992265        | GIDELA JUNIOR SECONDARY SCHOOL  | 493              |
| 43992366        | SOVIYO LOWER PRIMARY SCHOOL     | 375              |
| 43992423        | MABHELENI COMMUNITY HALL        | 551              |
| 43992434        | GUBIIUZA PRIMARY SCHOOL         | 230              |
| 43992445        | KWATATE COMBINED PRIMARY SCHOOL | 504              |
| 43992793        | OETTING MISSION                 | 423              |
| 43992917        | INKATHA PRIMARY SCHOOL          | 838              |

### WYK 7 het 3414 kiesers

| Stemdistrik | Stemlokaal                      | Getal kiesers |
|-------------|---------------------------------|---------------|
| 43992265    | GIDELA JUNIOR SECONDARY SCHOOL  | 493           |
| 43992366    | SOVIYO LOWER PRIMARY SCHOOL     | 375           |
| 43992423    | MABHELENI COMMUNITY HALL        | 551           |
| 43992434    | GUBHUZA PRIMARY SCHOOL          | 230           |
| 43992445    | KWATATE COMBINED PRIMARY SCHOOL | 504           |
| 43992793    | OETTING MISSION                 | 423           |
| 43992917    | INKATHA PRIMARY SCHOOL          | 838           |