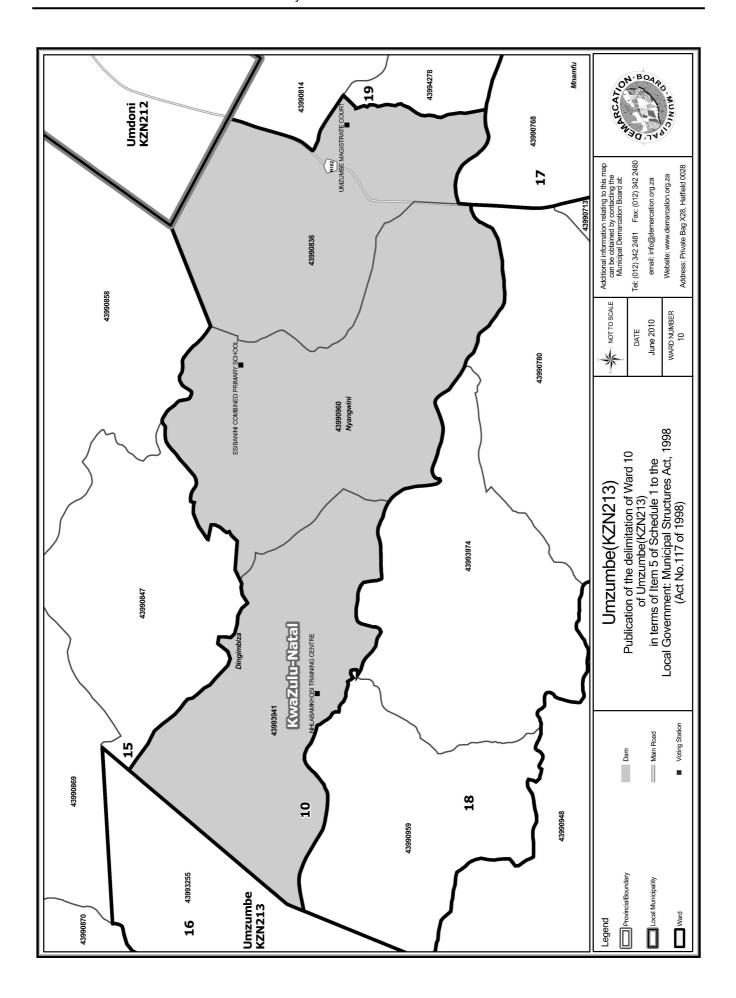

### WARD 10 comprises of a total of 4177 registered voters

| Voting District | Voting Station                    | Number of Voters |
|-----------------|-----------------------------------|------------------|
| 43990836        | UMZUMBE MAGISTRATE COURT          | 637              |
| 43990960        | ESIBANINI COMBINED PRIMARY SCHOOL | 3005             |
| 43993941        | NHLABAMKHOSI TRAINING CENTRE      | 535              |

### WYK 10 het 4177 kiesers

| Stemdistrik | Stemlokaal                        | Getal kiesers |
|-------------|-----------------------------------|---------------|
| 43990836    | UMZUMBE MAGISTRATE COURT          | 637           |
| 43990960    | ESIBANINI COMBINED PRIMARY SCHOOL | 3005          |
| 43993941    | NHLABAMKHOSI TRAINING CENTRE      | 535           |