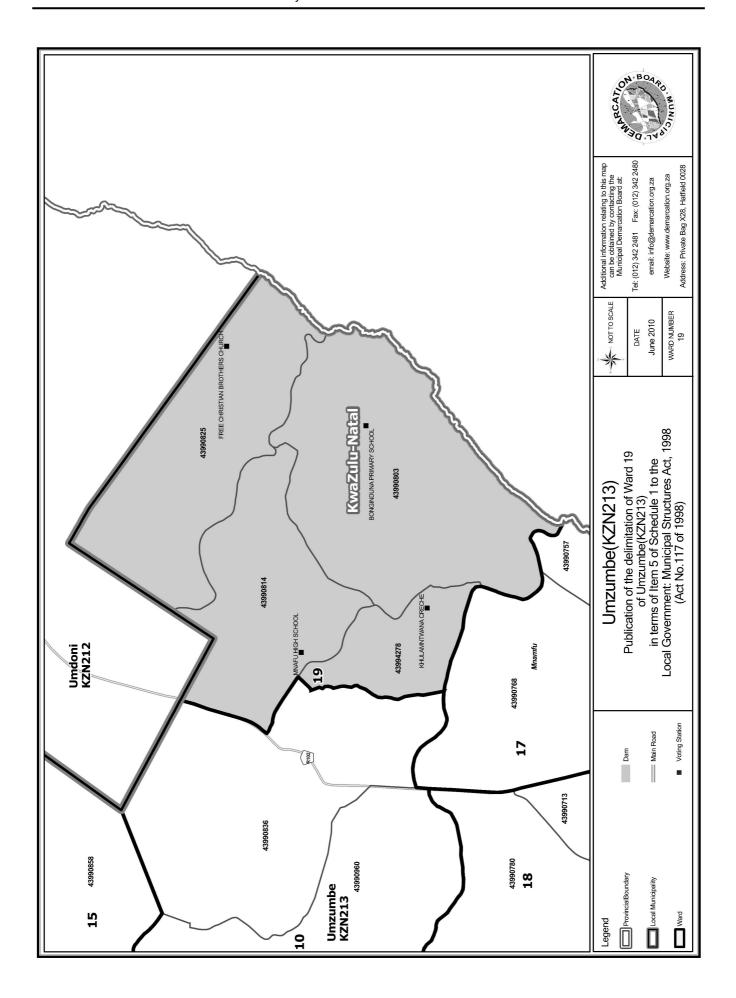

### WARD 19 comprises of a total of 3690 registered voters

| Voting District | Voting Station                 | Number of Voters |
|-----------------|--------------------------------|------------------|
| 43990803        | BONGINDUNA PRIMARY SCHOOL      | 1185             |
| 43990814        | MNAFU HIGH SCHOOL              | 1185             |
| 43990825        | FREE CHRISTIAN BROTHERS CHURCH | 801              |
| 43994278        | KHULAMNTWANA CRECHE            | 519              |

### WYK 19 het 3690 kiesers

| Stemdistrik | Stemlokaal                     | Getal kiesers |
|-------------|--------------------------------|---------------|
| 43990803    | BONGINDUNA PRIMARY SCHOOL      | 1185          |
| 43990814    | MNAFU HIGH SCHOOL              | 1185          |
| 43990825    | FREE CHRISTIAN BROTHERS CHURCH | 801           |
| 43994278    | KHULAMNTWANA CRECHE            | 519           |