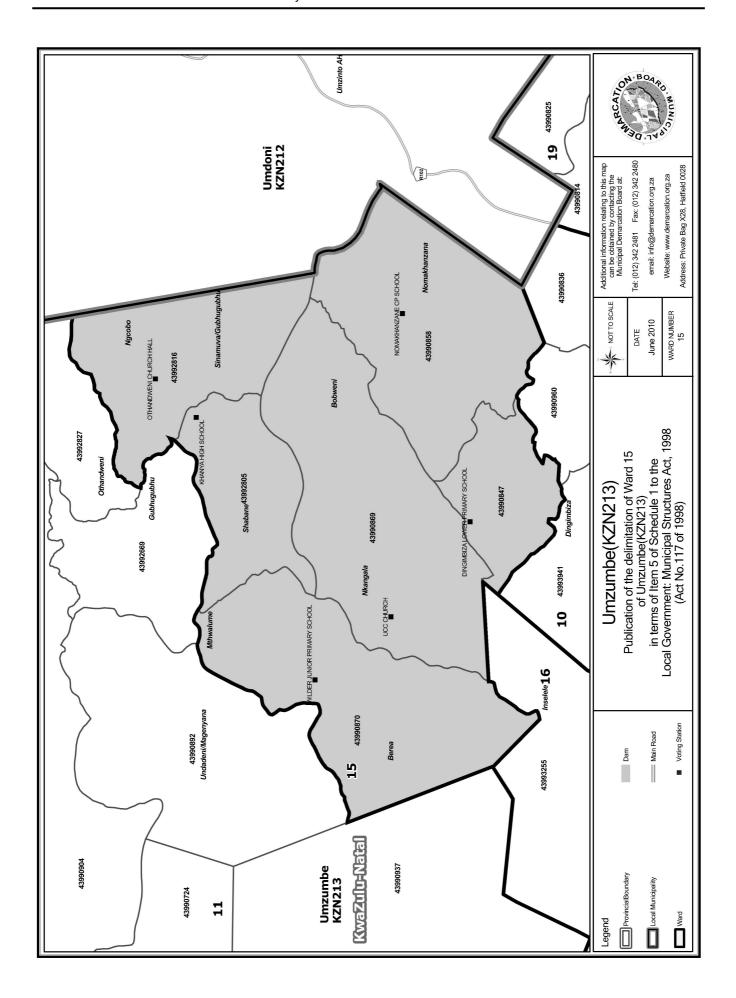

### WARD 15 comprises of a total of 3997 registered voters

| Voting District | Voting Station                  | Number of Voters |
|-----------------|---------------------------------|------------------|
| 43990847        | DINGIMBIZA LOWER PRIMARY SCHOOL | 699              |
| 43990858        | NOMAKHANZANE CP SCHOOL          | 1085             |
| 43990869        | UCC CHURCH                      | 432              |
| 43990870        | WILDER JUNIOR PRIMARY SCHOOL    | 406              |
| 43992805        | KHANYA HIGH SCHOOL              | 741              |
| 43992816        | OTHANDWENI CHURCH HALL          | 634              |