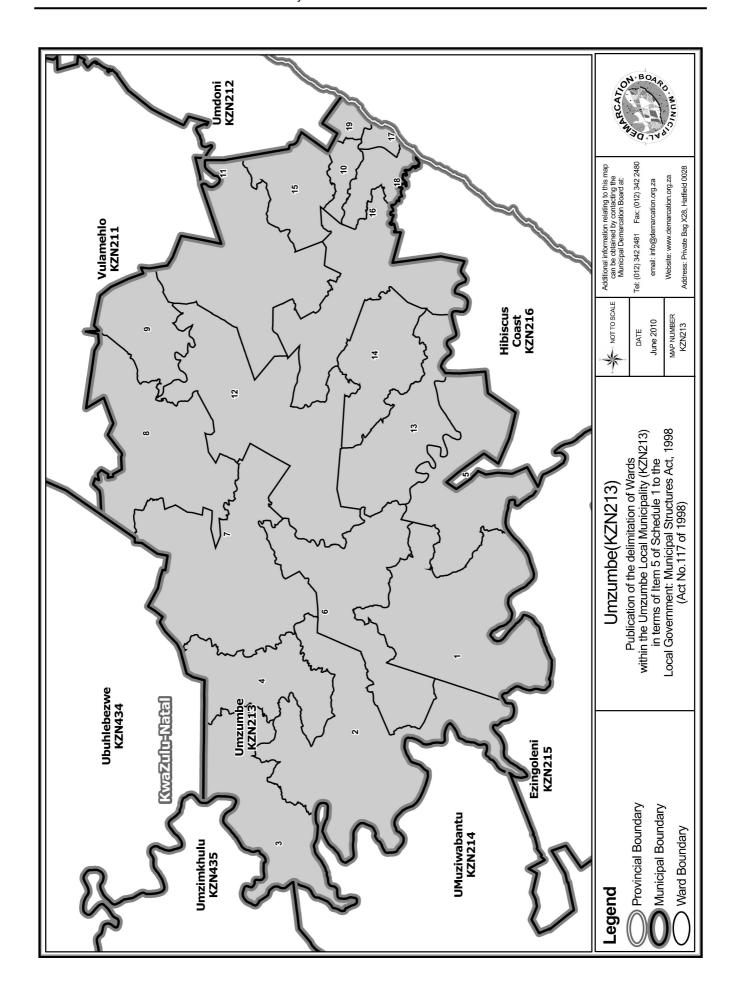

After having consulted the Independent Electoral Commission, The Municipal Demarcation Board has delimited the municipality into 19 wards in terms of Schedule 1 to the Act

The number of registered voters in each ward does not vary by more than fifteen percent from the norm. The norm was determined by dividing the total number of voters on the municipal segment of the national common voters roll, namely 69925 voters on 12 February 2009, by the number of wards in the municipality.

An overview map of the boundary of the municipality, with the boundaries of the wards within the municipal boundary, and a map of each ward are attached. In case of a discrepancy between a map and this schedule, the map will prevail.

Na oorlegpleging met die Onafhanklike Verkiesingskommissie het die Munisipale Afbakeningsraad die munisipaliteit in 19 wyke afgebaken ingevolge Bylae 1 van die Wet.

Die getal geregistreerde kiesers in elke wyk, wyk nie meer as vyftien persent van die norm af nie. Die norm is bepaal deur die getal geregistreerde kiesers op die munisipale segment van die nasionale gemeenskaplike kieserslys, naamlik 69925 kiesers op 12 Februarie 2009, deur die getal wyke in die munisipaliteit te deel.

'n Oorsigkaart van die munisipale grens met die grense van die wyke binne die munisipale grens, en 'n kaart van elke wyk, is aangeheg. Ingeval van 'n verskil tussen 'n kaart en hierdie bylae, sal die kaart geld.