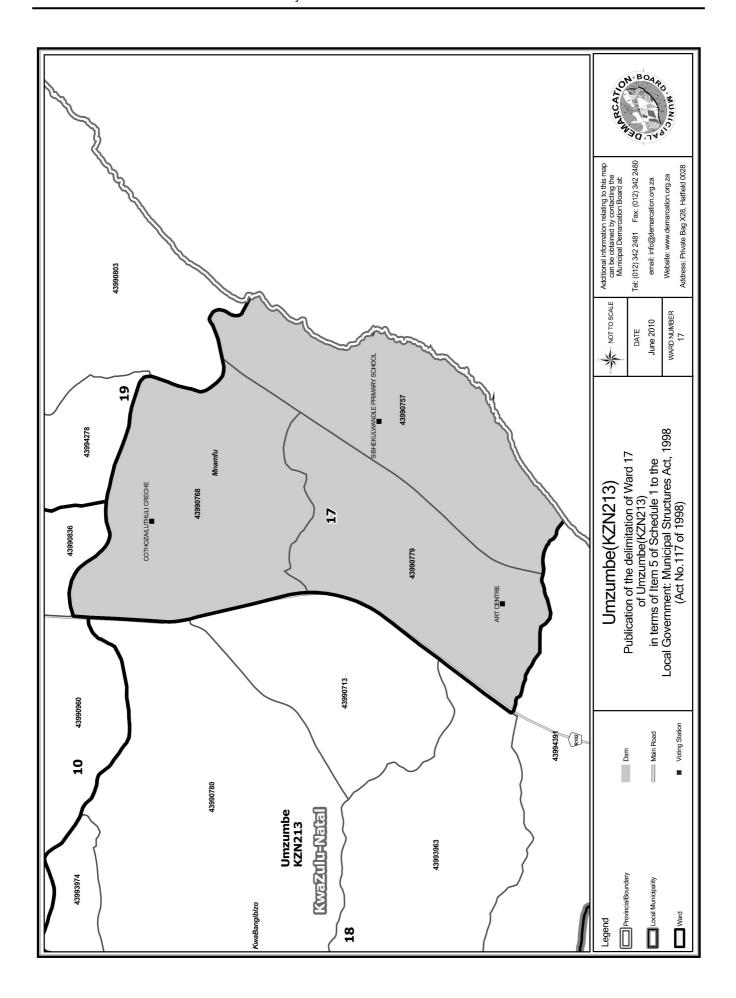

### WARD 17 comprises of a total of 3986 registered voters

| Voting District | Voting Station                | Number of Voters |
|-----------------|-------------------------------|------------------|
| 43990757        | SIBHEKULWANDLE PRIMARY SCHOOL | 1059             |
| 43990768        | COTHOZA/LUTHULI CRECHE        | 1020             |
| 43990779        | ART CENTRE                    | 1907             |