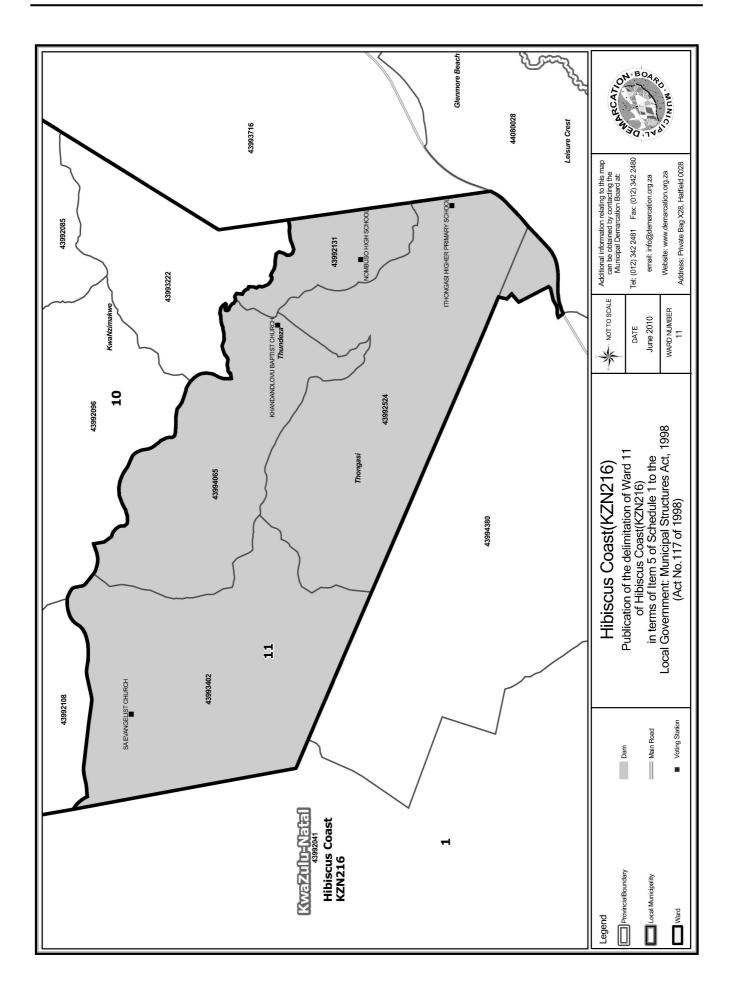

# WARD 11 comprises of a total of 4086 registered voters

| Voting District    | Voting Station                  | Number of Voters |
|--------------------|---------------------------------|------------------|
| 43992131           | NOMBUSO HIGH SCHOOL             | 1029             |
| 43992524           | ITHONGASI HIGHER PRIMARY SCHOOL | 873              |
| 43993402           | SA EVANGELIST CHURCH            | 1076             |
| 43994065           | KHANDANDLOVU BAPTIST CHURCH     | 1008             |
| 43994380 (Portion) | SAKHISIZWE CRECHE               | 100              |

#### WYK 11 het 4086 kiesers

| Stemdistrik         | Stemlokaal                      | Getal kiesers |
|---------------------|---------------------------------|---------------|
| 43992131            | NOMBUSO HIGH SCHOOL             | 1029          |
| 43992524            | ITHONGASI HIGHER PRIMARY SCHOOL | 873           |
| 43993402            | SA EVANGELIST CHURCH            | 1076          |
| 43994065            | KHANDANDLOVU BAPTIST CHURCH     | 1008          |
| 43994380 (Gedeelte) | SAKHISIZWE CRECHE               | 100           |