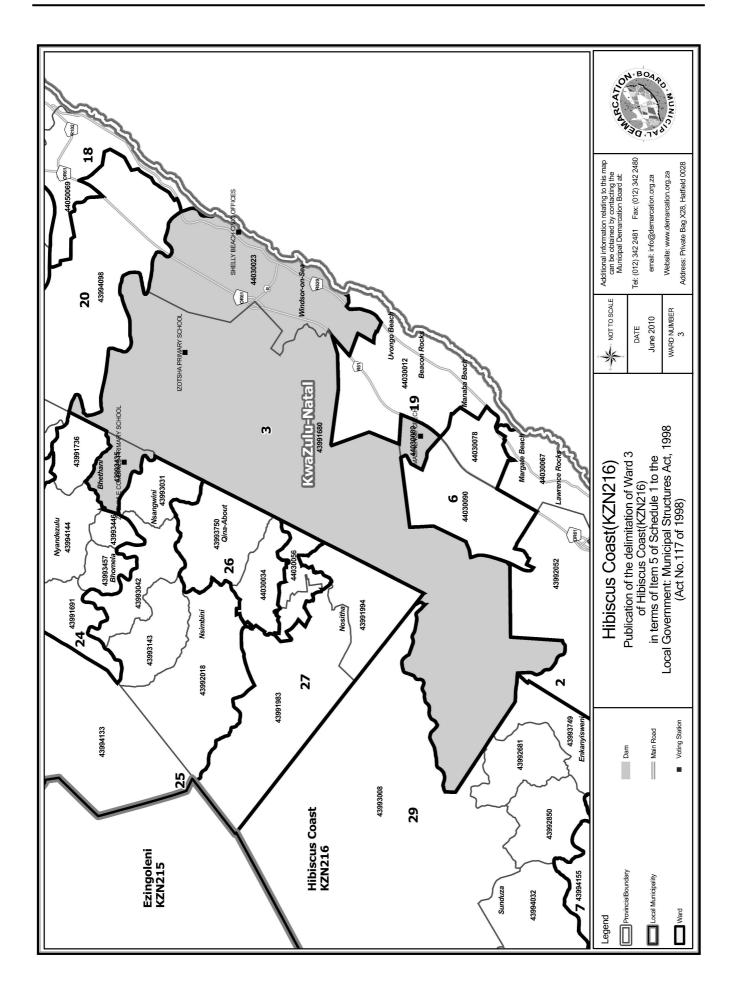

## WARD 3 comprises of a total of 4243 registered voters

| Voting District | Voting Station                   | Number of Voters |
|-----------------|----------------------------------|------------------|
| 43991680        | IZOTSHA PRIMARY SCHOOL           | 730              |
| 43993435        | ZWELIHLE COMBINED PRIMARY SCHOOL | 583              |
| 44030023        | SHELLY BEACH CIVIC OFFICES       | 1614             |
| 44030089        | MASINENGE CRECII                 | 1316             |

## WYK 3 het 4243 kiesers

| Stemdistrik | Stemlokaal                       | Getal kiesers |
|-------------|----------------------------------|---------------|
| 43991680    | IZOTSHA PRIMARY SCHOOL           | 730           |
| 43993435    | ZWELIHLE COMBINED PRIMARY SCHOOL | 583           |
| 44030023    | SHELLY BEACH CIVIC OFFICES       | 1614          |
| 44030089    | MASINENGE CRECH                  | 1316          |