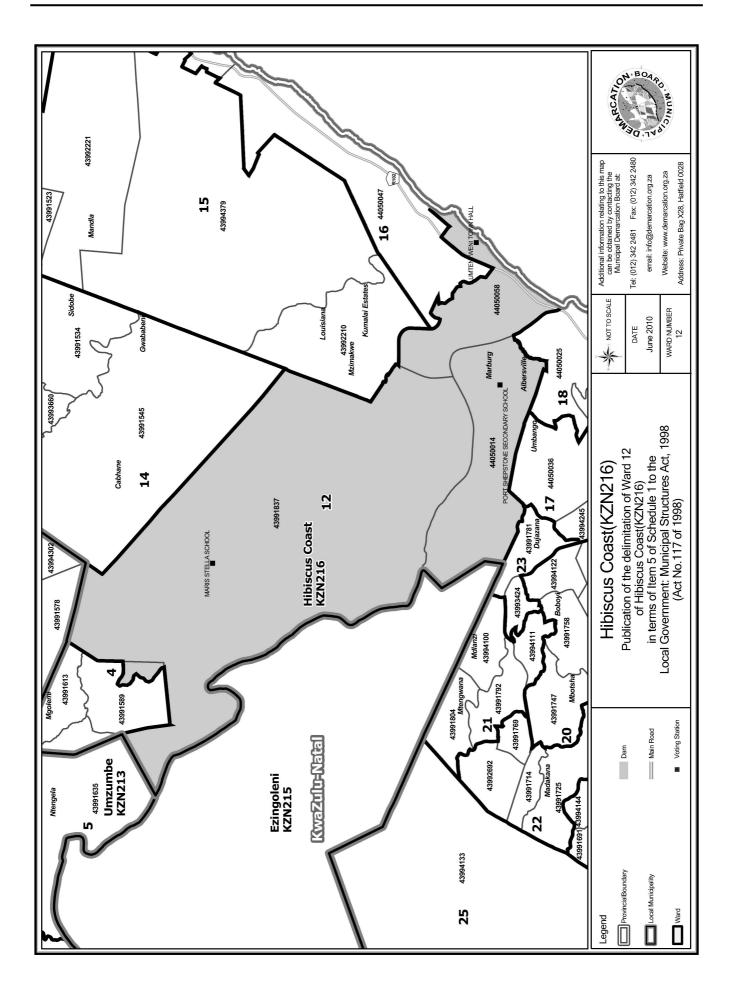

## WARD 12 comprises of a total of 4736 registered voters

| Voting District    | Voting Station                  | Number of Voters |
|--------------------|---------------------------------|------------------|
| 43991589 (Portion) | COPHELA JUNIOR PRIMARY SCHOOL   | 200              |
| 43991837           | MARIS STELLA SCHOOL             | 369              |
| 44050014           | PORT SHEPSTONE SECONDARY SCHOOL | 2021             |
| 44050058           | UMTENTWENI TOWN HALL            | 2146             |

## WYK 12 het 4736 kiesers

| Stemdistrik         | Stemlokaal                      | Getal kiesers |
|---------------------|---------------------------------|---------------|
| 43991589 (Gedeelte) | COPHELA JUNIOR PRIMARY SCHOOL   | 200           |
| 43991837            | MARIS STELLA SCHOOL             | 369           |
| 44050014            | PORT SHEPSTONE SECONDARY SCHOOL | 2021          |
| 44050058            | UMTENTWENI TOWN HALL            | 2146          |