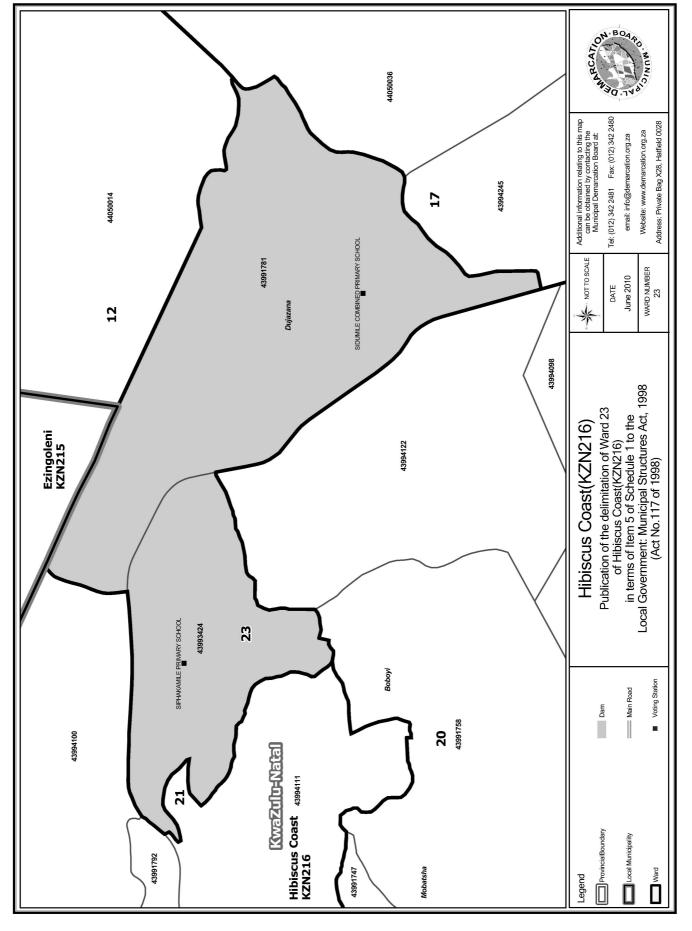

### WARD 23 comprises of a total of 3869 registered voters

| Voting District | Voting Station                   | Number of Voters |
|-----------------|----------------------------------|------------------|
| 43991781        | SIDUMILE COMBINED PRIMARY SCHOOL | 2078             |
| 43993424        | SIPHAKAMILE PRIMARY SCHOOL       | 1791             |

#### WYK 23 het 3869 kiesers

| Stemdistrik | Stemlokaal                       | Getal kiesers |
|-------------|----------------------------------|---------------|
| 43991781    | SIDUMILE COMBINED PRIMARY SCHOOL | 2078          |
| 43993424    | SIPHAKAMILE PRIMARY SCHOOL       | 1791          |