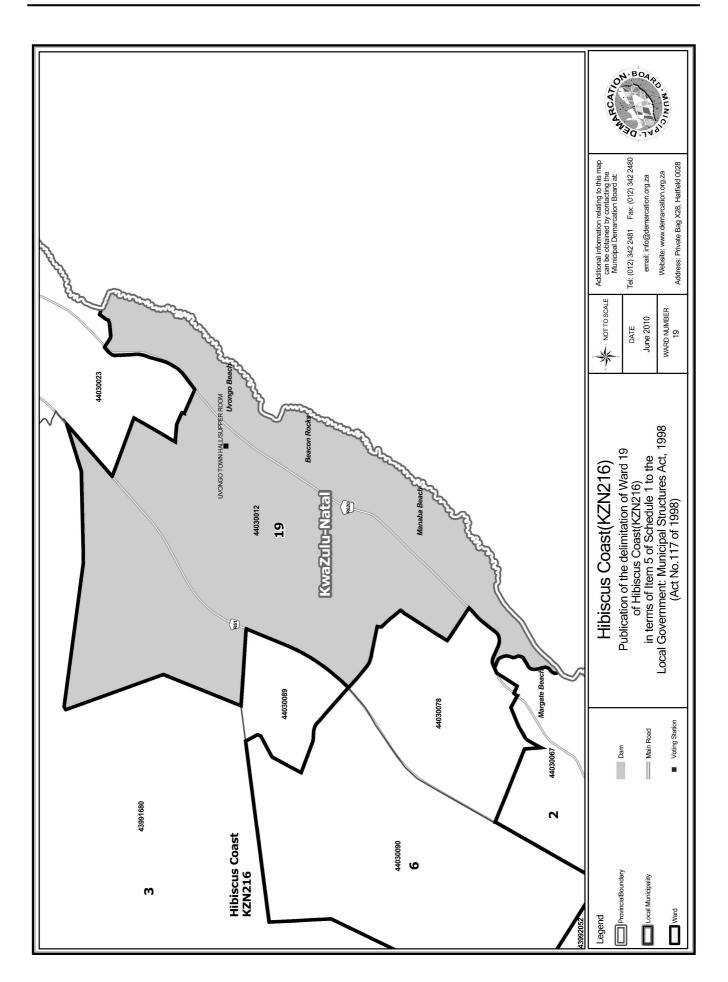

## WARD 19 comprises of a total of 3565 registered voters

| Voting District | Voting Station               | Number of Voters |
|-----------------|------------------------------|------------------|
| 44030012        | UVONGO TOWN HALL/SUPPER ROOM | 3565             |

## WYK 19 het 3565 kiesers

| Stemdistrik | Stemlokaal                   | Getal kiesers |
|-------------|------------------------------|---------------|
| 44030012    | UVONGO TOWN HALL/SUPPER ROOM | 3565          |