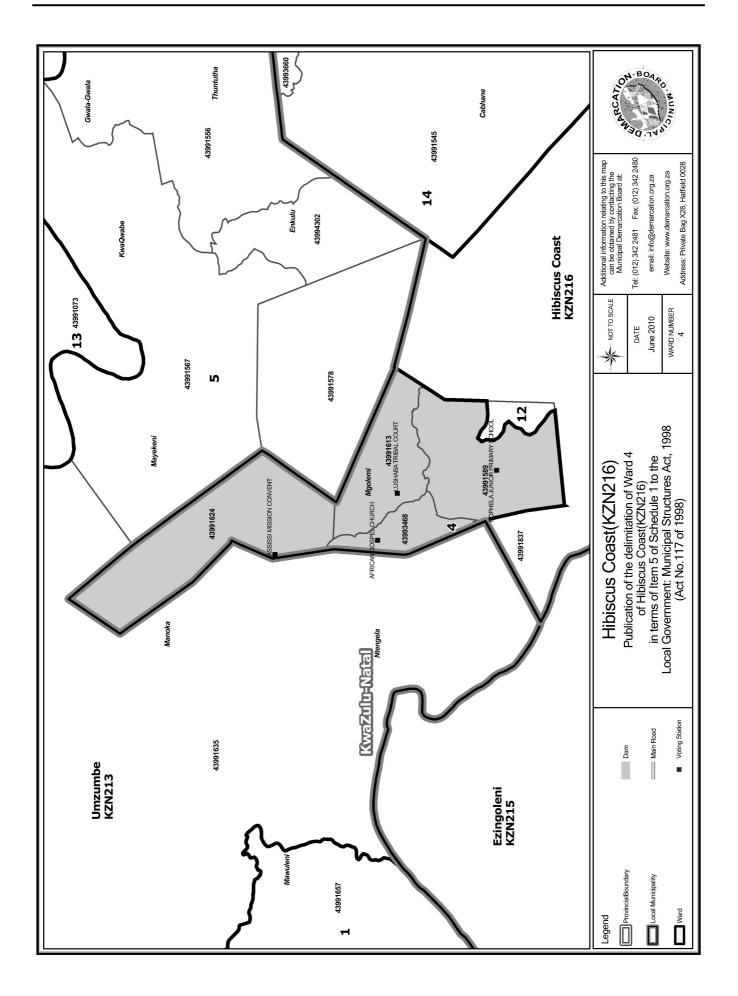

## WARD 4 comprises of a total of 4707 registered voters

| Voting District    | Voting Station                | Number of Voters |
|--------------------|-------------------------------|------------------|
| 43991589 (Portion) | COPHELA JUNIOR PRIMARY SCHOOL | 1622             |
| 43991613           | LUSHABA TRIBAL COURT          | 686              |
| 43991624           | ASSISSI MISSION CONVENT       | 1422             |
| 43993468           | AFRICAN GOSPEL CHURCH         | 977              |

## WYK 4 het 4707 kiesers

| Stemdistrik         | Stemlokaal                    | Getal kiesers |
|---------------------|-------------------------------|---------------|
| 43991589 (Gedeelte) | COPHELA JUNIOR PRIMARY SCHOOL | 1622          |
| 43991613            | LUSHABA TRIBAL COURT          | 686           |
| 43991624            | ASSISSI MISSION CONVENT       | 1422          |
| 43993468            | AFRICAN GOSPEL CHURCH         | 977           |