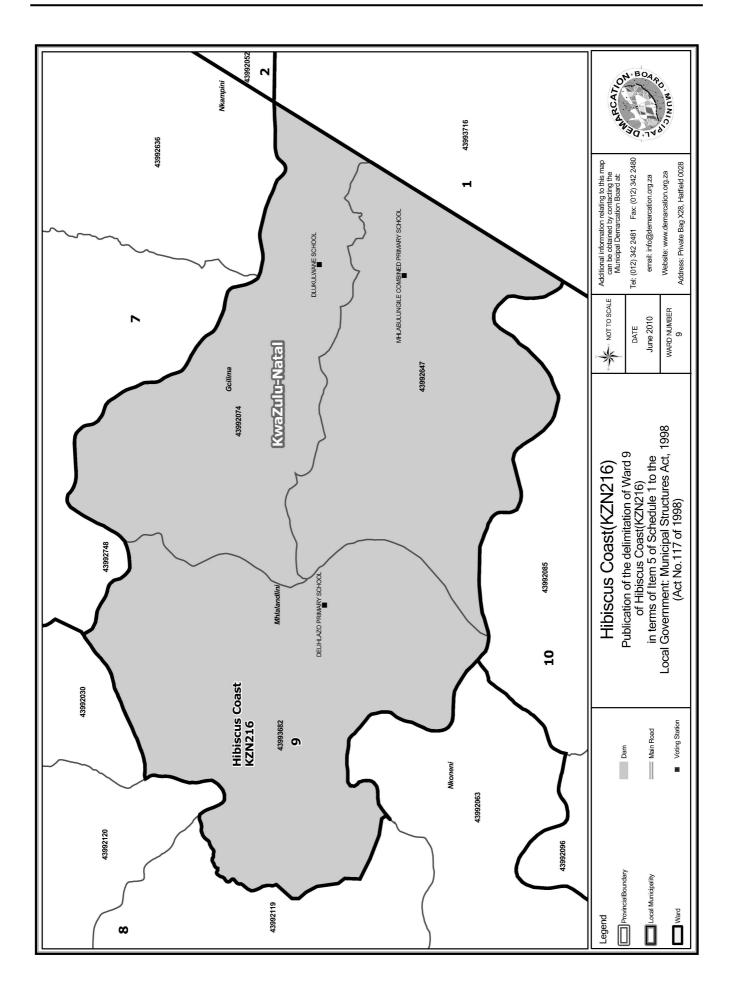

An overview map of the boundary of the municipality, with the boundaries of the wards within the municipal boundary, and a map of each ward are attached. In case of a discrepancy between a map and this schedule, the map will prevail.

#### WARD 9 comprises of a total of 4447 registered voters

| Voting District | Voting Station                        | Number of Voters |
|-----------------|---------------------------------------|------------------|
| 43992074        | DLUKULWANE SCHOOL                     | 2005             |
| 43992647        | MHLABULUNGILE COMBINED PRIMARY SCHOOL | 1025             |
| 43993682        | DELIIILAZO PRIMARY SCHOOL             | 1417             |

## WYK 9 het 4447 kiesers

| Stemdistrik | Stemlokaal                            | Getal kiesers |
|-------------|---------------------------------------|---------------|
| 43992074    | DLUKULWANE SCHOOL                     | 2005          |
| 43992647    | MHLABULUNGILE COMBINED PRIMARY SCHOOL | 1025          |
| 43993682    | DELIHLAZO PRIMARY SCHOOL              | 1417          |