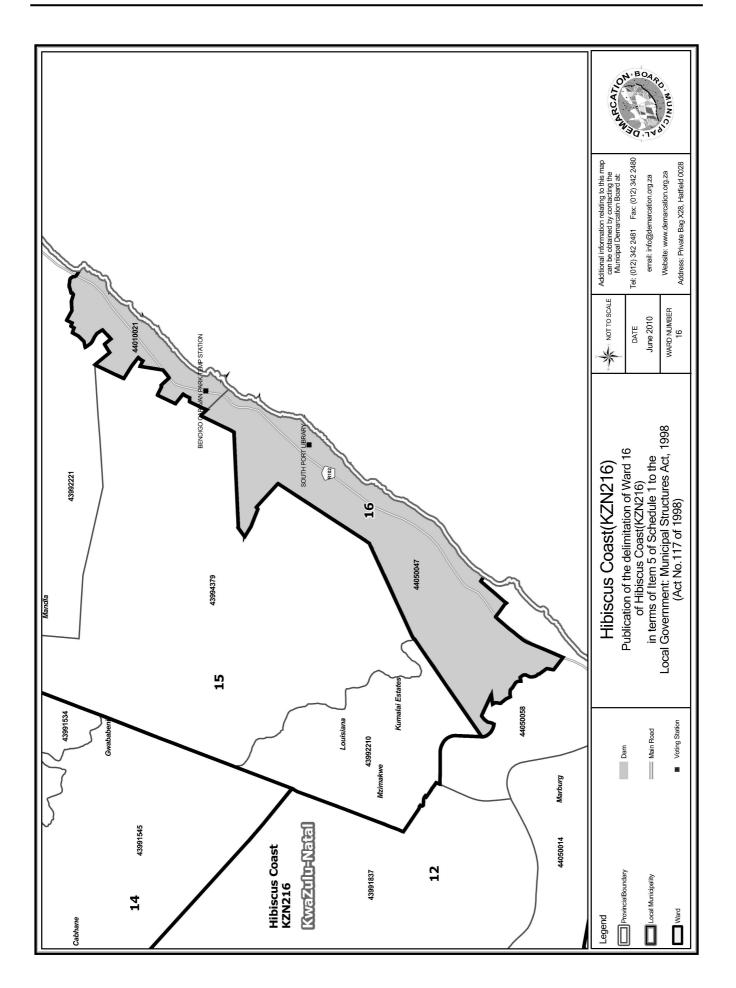

An overview map of the boundary of the municipality, with the boundaries of the wards within the municipal boundary, and a map of each ward are attached. In case of a discrepancy between a map and this schedule, the map will prevail.

#### WARD 16 comprises of a total of 3649 registered voters

| Voting District | Voting Station                    | Number of Voters |
|-----------------|-----------------------------------|------------------|
| 44010021        | BENDIGO CARAVAN PARK TEMP STATION | 708              |
| 44050047        | SOUTH PORT LIBRARY                | 2941             |

## WYK 16 het 3649 kiesers

| Stemdistrik | Stemlokaal                        | Getal kiesers |
|-------------|-----------------------------------|---------------|
| 44010021    | BENDIGO CARAVAN PARK TEMP STATION | 708           |
| 44050047    | SOUTH PORT LIBRARY                | 2941          |