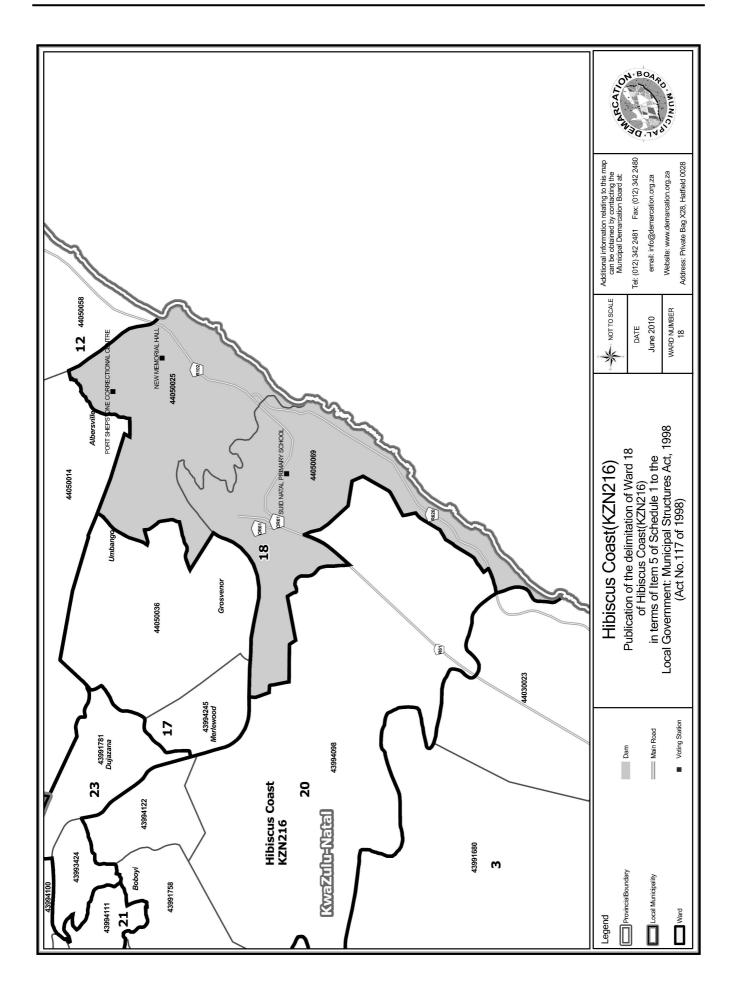

An overview map of the boundary of the municipality, with the boundaries of the wards within the municipal boundary, and a map of each ward are attached. In case of a discrepancy between a map and this schedule, the map will prevail.

## WARD 18 comprises of a total of 4036 registered voters

| Voting District | Voting Station            | Number of Voters |
|-----------------|---------------------------|------------------|
| 44050025        | NEW MEMORIAL HALL         | 3395             |
| 44050069        | SUID NATAL PRIMARY SCHOOL | 641              |

## WYK 18 het 4036 kiesers

| Stemdistrik | Stemlokaal                | Getal kiesers |
|-------------|---------------------------|---------------|
| 44050025    | NEW MEMORIAL HALL         | 3395          |
| 44050069    | SUID NATAL PRIMARY SCHOOL | 641           |