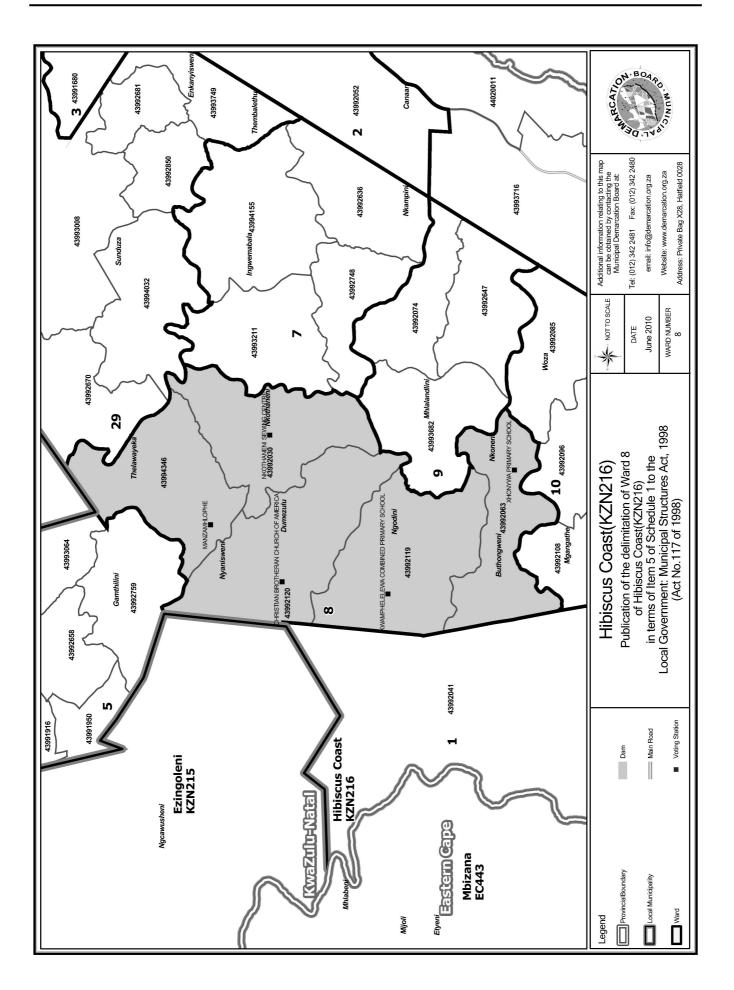

An overview map of the boundary of the municipality, with the boundaries of the wards within the municipal boundary, and a map of each ward are attached. In case of a discrepancy between a map and this schedule, the map will prevail.

# WARD 8 comprises of a total of 3619 registered voters

| Voting District | Voting Station                        | Number of Voters |
|-----------------|---------------------------------------|------------------|
| 43992030        | NKOTHANENI SEWING CENTRE              | 1050             |
| 43992063        | XHONYWA PRIMARY SCHOOL                | 762              |
| 43992119        | KWAMPHELELEWA COMBINED PRIMARY SCHOOL | 1019             |
| 43992120        | CHRISTIAN BROTHERAN CHURCH OF AMERICA | 467              |
| 43994346        | MANZAMHLOPHE                          | 321              |

## WYK 8 het 3619 kiesers

| Stemdistrik | Stemlokaal                            | Getal kiesers |
|-------------|---------------------------------------|---------------|
| 43992030    | NKOTHANENI SEWING CENTRE              | 1050          |
| 43992063    | XHONYWA PRIMARY SCHOOL                | 762           |
| 43992119    | KWAMPHELELEWA COMBINED PRIMARY SCHOOL | 1019          |
| 43992120    | CHRISTIAN BROTHERAN CHURCH OF AMERICA | 467           |
| 43994346    | MANZAMHLOPHE                          | 321           |