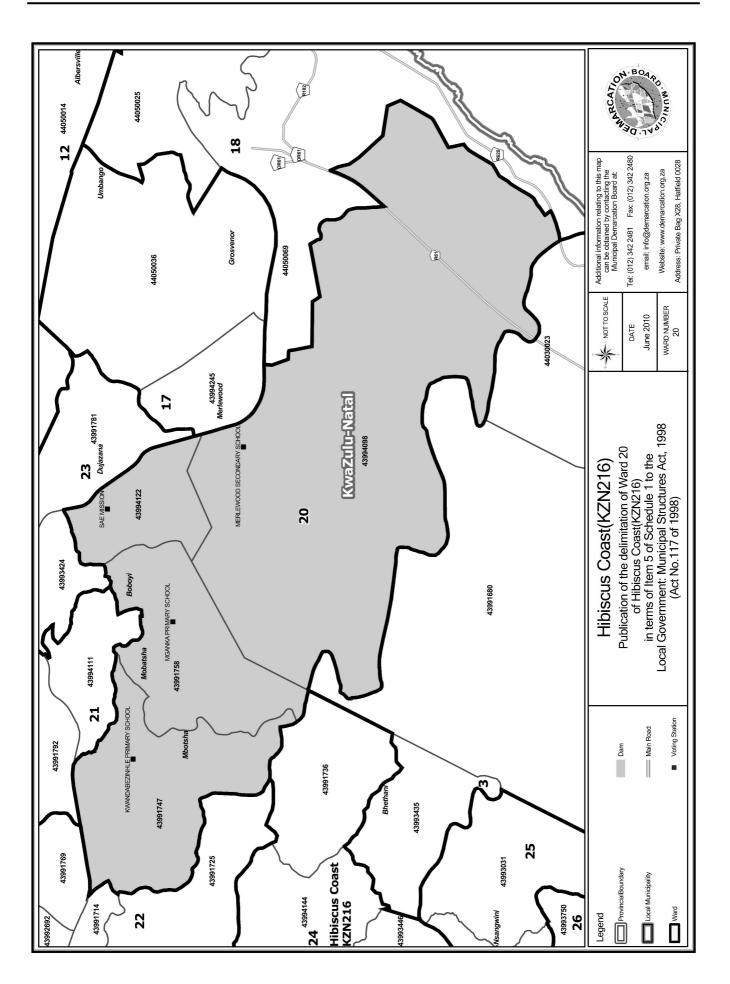

# WARD 20 comprises of a total of 4658 registered voters

#### WYK 20 het 4658 kiesers