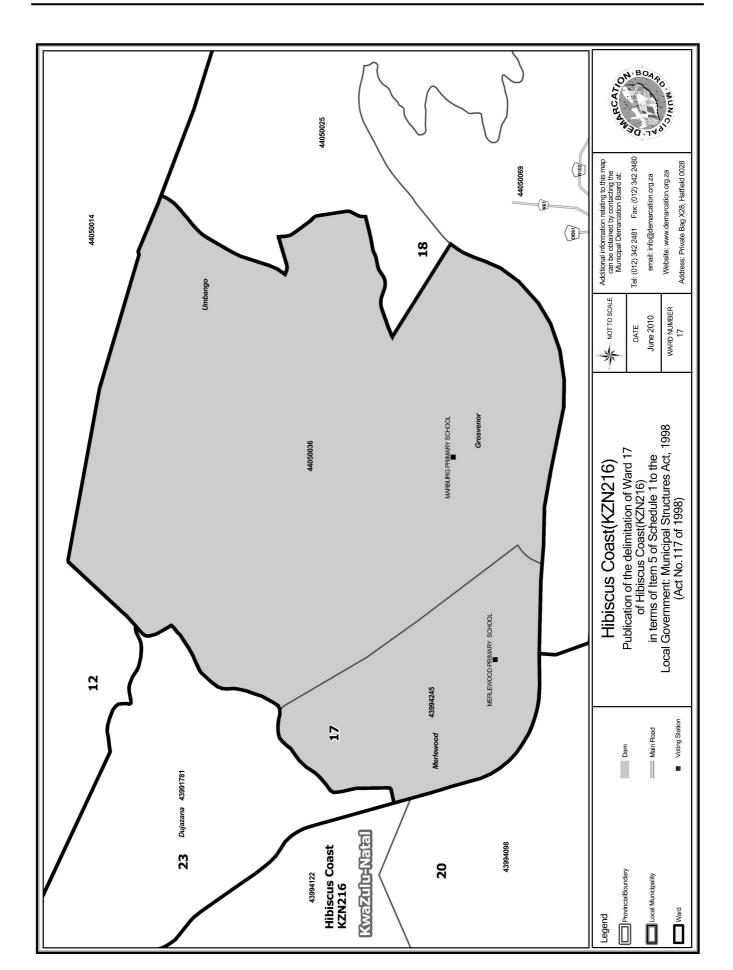

An overview map of the boundary of the municipality, with the boundaries of the wards within the municipal boundary, and a map of each ward are attached. In case of a discrepancy between a map and this schedule, the map will prevail.

#### WARD 17 comprises of a total of 3622 registered voters

| Voting District | Voting Station           | Number of Voters |
|-----------------|--------------------------|------------------|
| 43994245        | MERLEWOOD PRIMARY SCHOOL | 595              |
| 44050036        | MARBURG PRIMARY SCHOOL   | 3027             |

# WYK 17 het 3622 kiesers

| Stemdistrik | Stemlokaal               | Getal kiesers |
|-------------|--------------------------|---------------|
| 43994245    | MERLEWOOD PRIMARY SCHOOL | 595           |
| 44050036    | MARBURG PRIMARY SCHOOL   | 3027          |