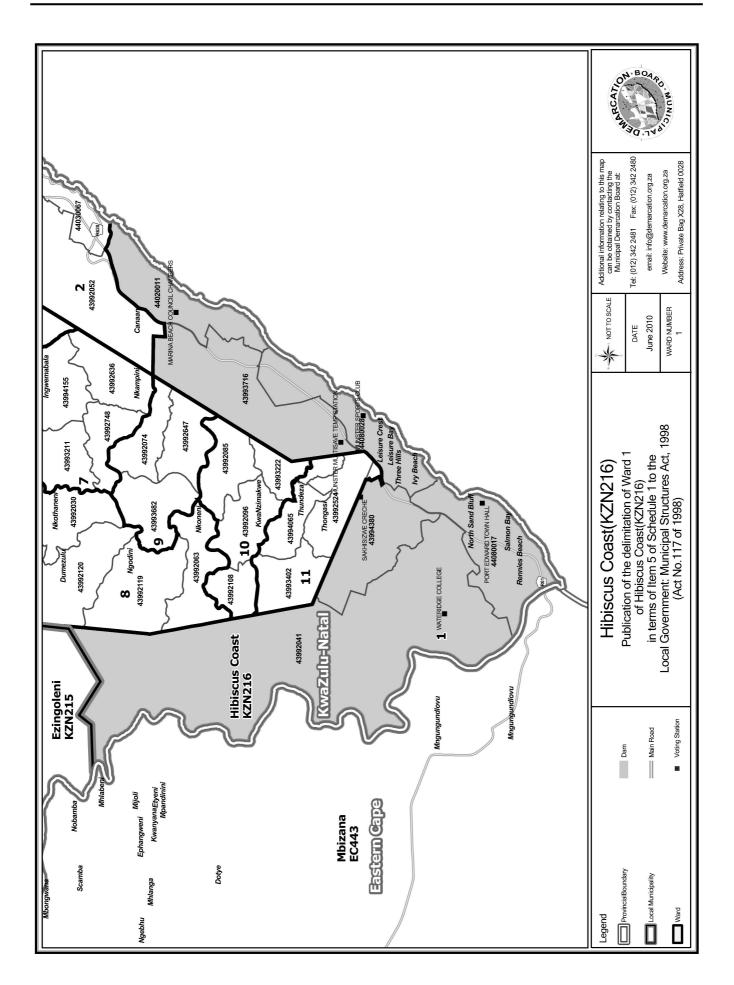

## WARD 1 comprises of a total of 4691 registered voters

## WYK 1 het 4691 kiesers

| Stemdistrik         | Stemlokaal                     | Getal kiesers |
|---------------------|--------------------------------|---------------|
| 43992041            | WATERIDGE COLLEGE              | 419           |
| 43993716            | MUNSTER MULTISAVE TEMP STATION | 585           |
| 43994380 (Gedeelte) | SAKHISIZWE CRECHE              | 324           |
| 44020011            | MARINA BEACH COUNCIL CHAMBERS  | 871           |
| 44080017            | PORT EDWARD TOWN HALL          | 1702          |
| 44080028            | MUNSTER SPORTS CLUB            | 790           |