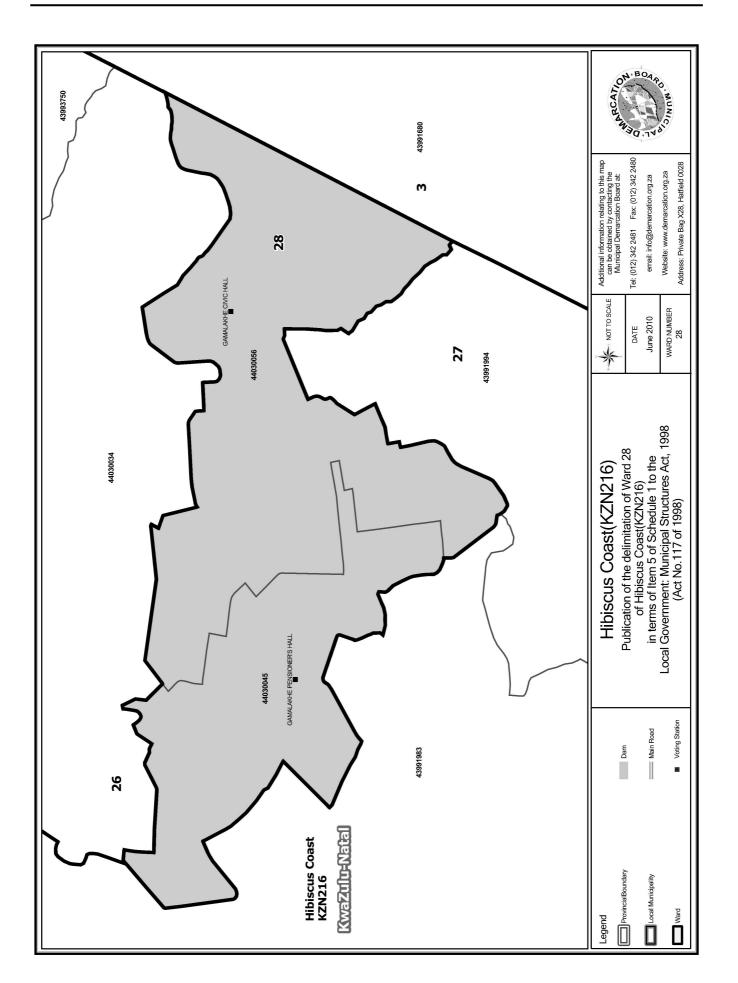

#### WARD 28 comprises of a total of 4593 registered voters

| Voting District | Voting Station             | Number of Voters |
|-----------------|----------------------------|------------------|
| 44030045        | GAMALAKHE PENSIONER'S HALL | 2138             |
| 44030056        | GAMALAKHE CIVIC HALL       | 2455             |

#### WYK 28 het 4593 kiesers

| Stemdistrik | Stemlokaal                 | Getal kiesers |
|-------------|----------------------------|---------------|
| 44030045    | GAMALAKHE PENSIONER'S HALL | 2138          |
| 44030056    | GAMALAKHE CIVIC HALL       | 2455          |