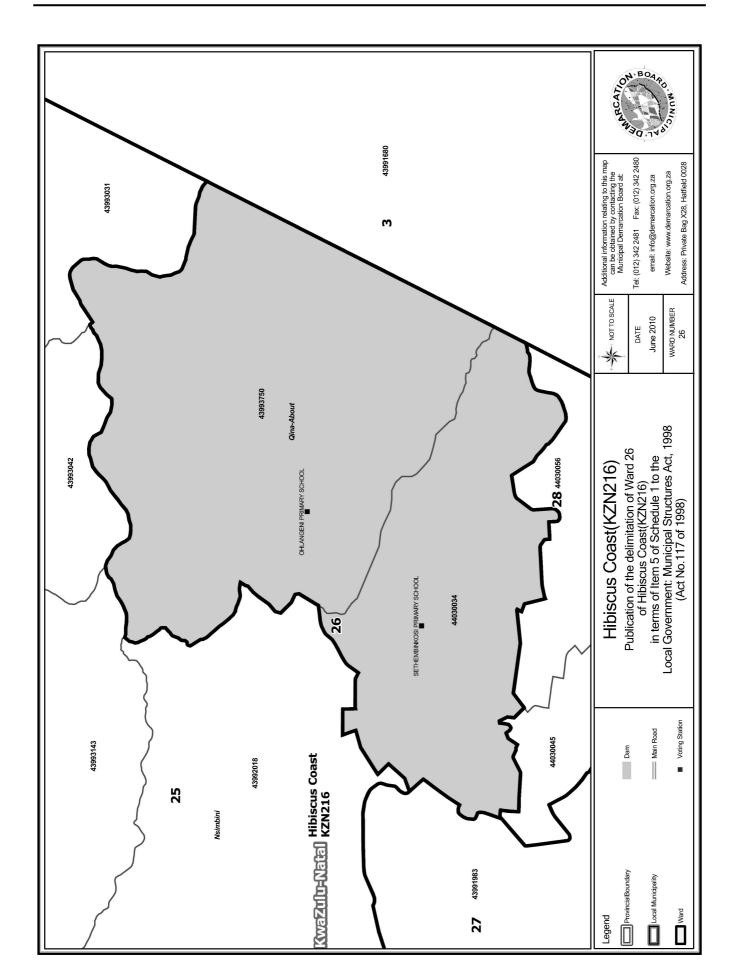

An overview map of the boundary of the municipality, with the boundaries of the wards within the municipal boundary, and a map of each ward are attached. In case of a discrepancy between a map and this schedule, the map will prevail.

'n Oorsigkaart van die munisipale grens met die grense van die wyke binne die munisipale grens, en 'n kaart van elke wyk, is aangeheg. Ingeval van 'n verskil tussen 'n kaart en hierdie bylae, sal die kaart geld.