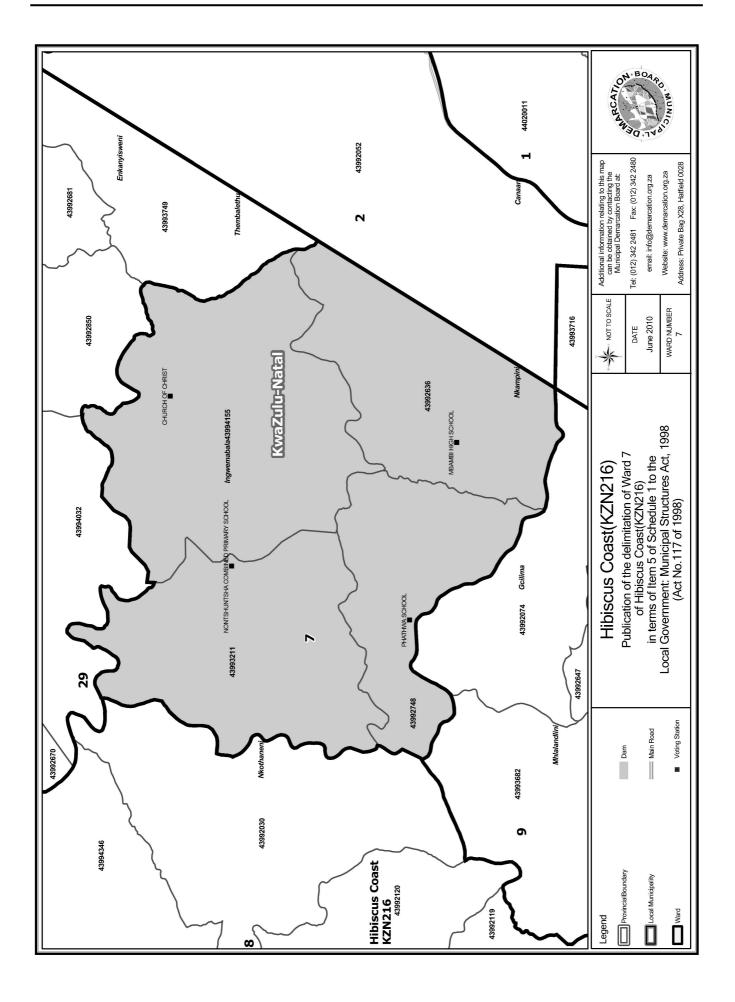

An overview map of the boundary of the municipality, with the boundaries of the wards within the municipal boundary, and a map of each ward are attached. In case of a discrepancy between a map and this schedule, the map will prevail.

| Voting District | Voting Station                       | Number of Voters |
|-----------------|--------------------------------------|------------------|
| 43992636        | MBAMBI HIGH SCHOOL                   | 1625             |
| 43992748        | PHATHWA SCHOOL                       | 1896             |
| 43993211        | NONTSHUNTSHA COMBINED PRIMARY SCHOOL | 540              |
| 43994155        | CHURCH OF CHRIST                     | 276              |

# WARD 7 comprises of a total of 4337 registered voters

| Stemdistrik | Stemlokaal                           | Getal kiesers |
|-------------|--------------------------------------|---------------|
| 43992636    | MBAMBI HIGH SCHOOL                   | 1625          |
| 43992748    | PHATHWA SCHOOL                       | 1896          |
| 43993211    | NONTSHUNTSHA COMBINED PRIMARY SCHOOL | 540           |
| 43994155    | CHURCH OF CHRIST                     | 276           |

## WYK 7 het 4337 kiesers