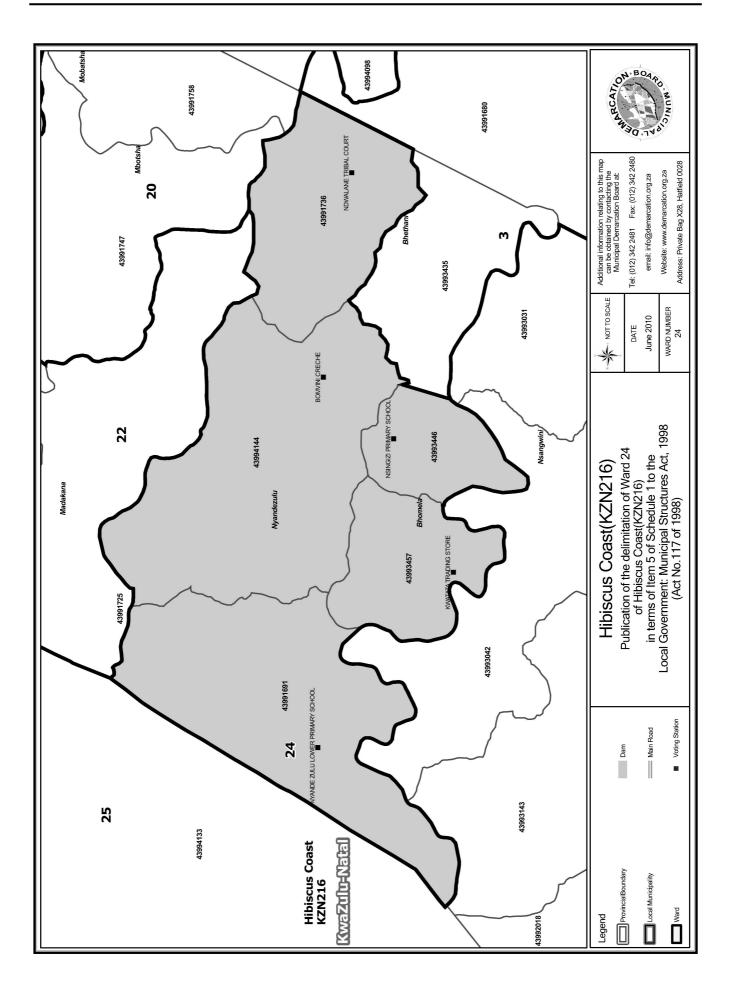

## WARD 24 comprises of a total of 4214 registered voters

| Voting District | Voting Station                   | Number of Voters |
|-----------------|----------------------------------|------------------|
| 43991691        | NYANDE ZULU LOWER PRIMARY SCHOOL | 1722             |
| 43991736        | NDWALANE TRIBAL COURT            | 308              |
| 43993446        | NSINGIZI PRIMARY SCHOOL          | 653              |
| 43993457        | KWATATA TRADING STORE            | 1150             |
| 43994144        | BOMVINI CRECHE                   | 381              |

### WYK 24 het 4214 kiesers

| Stemdistrik | Stemlokaal                       | Getal kiesers |
|-------------|----------------------------------|---------------|
| 43991691    | NYANDE ZULU LOWER PRIMARY SCHOOL | 1722          |
| 43991736    | NDWALANE TRIBAL COURT            | 308           |
| 43993446    | NSINGIZI PRIMARY SCHOOL          | 653           |
| 43993457    | KWATATA TRADING STORE            | 1150          |
| 43994144    | BOMVINI CRECHE                   | 381           |