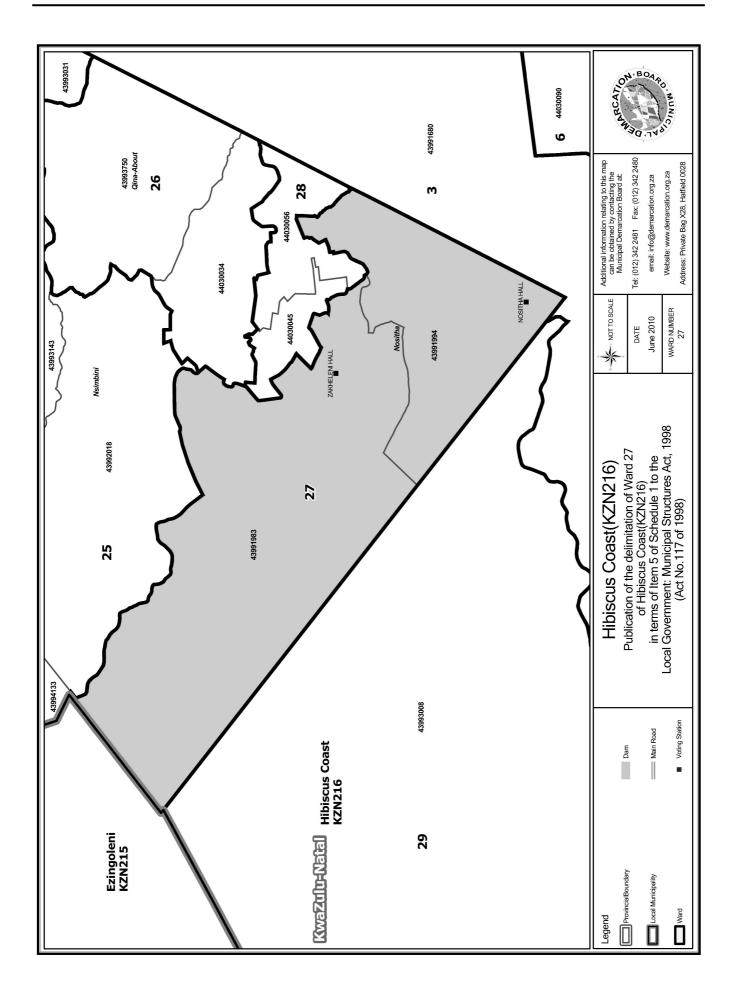

An overview map of the boundary of the municipality, with the boundaries of the wards within the municipal boundary, and a map of each ward are attached. In case of a discrepancy between a map and this schedule, the map will prevail.

'n Oorsigkaart van die munisipale grens met die grense van die wyke binne die munisipale grens, en 'n kaart van elke wyk, is aangeheg. Ingeval van 'n verskil tussen 'n kaart en hierdie bylae, sal die kaart geld.