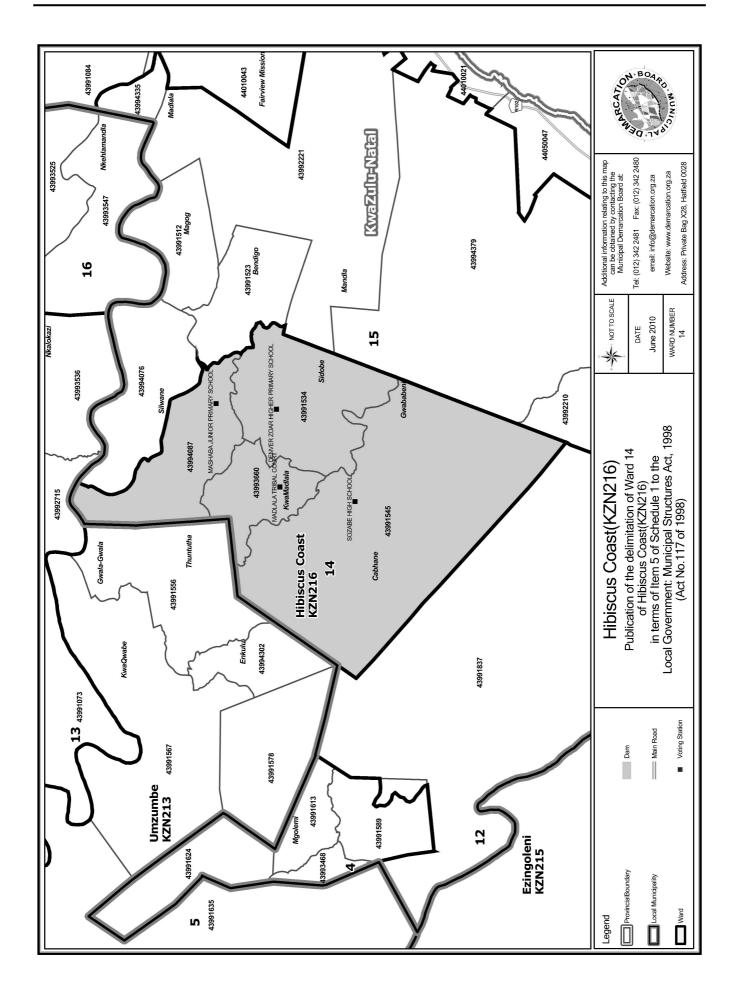

## WARD 14 comprises of a total of 3846 registered voters

| Voting District | Voting Station                    | Number of Voters |
|-----------------|-----------------------------------|------------------|
| 43991534        | DENVER ZOAR HIGHER PRIMARY SCHOOL | 982              |
| 43991545        | SOZABE HIGH SCHOOL                | 1782             |
| 43993660        | MADLALA TRIBAL COURT              | 669              |
| 43994087        | MASHABA JUNIOR PRIMARY SCHOOL     | 413              |

## WYK 14 het 3846 kiesers

| Stemdistrik | Stemlokaal                        | Getal kiesers |
|-------------|-----------------------------------|---------------|
| 43991534    | DENVER ZOAR HIGHER PRIMARY SCHOOL | 982           |
| 43991545    | SOZABE IIIGII SCHOOL              | 1782          |
| 43993660    | MADLALA TRIBAL COURT              | 669           |
| 43994087    | MASHABA JUNIOR PRIMARY SCHOOL     | 413           |