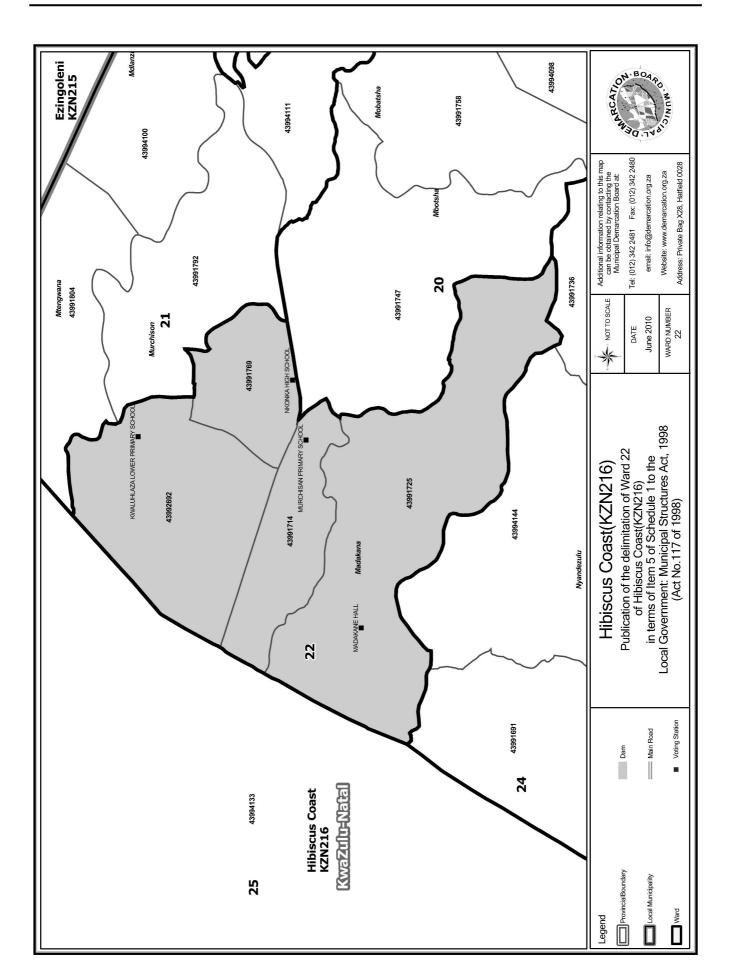

### WARD 22 comprises of a total of 4052 registered voters

| Voting District | Voting Station                   | Number of Voters |
|-----------------|----------------------------------|------------------|
| 43991714        | MURCHISAN PRIMARY SCHOOL         | 1009             |
| 43991725        | MADAKANE HALL                    | 1157             |
| 43991769        | NKONKA HIGH SCHOOL               | 1040             |
| 43992692        | KWALUIILAZA LOWER PRIMARY SCHOOL | 846              |

## WYK 22 het 4052 kiesers

| Stemdistrik | Stemlokaal                      | Getal kiesers |
|-------------|---------------------------------|---------------|
| 43991714    | MURCHISAN PRIMARY SCHOOL        | 1009          |
| 43991725    | MADAKANE HALL                   | 1157          |
| 43991769    | NKONKA HIGH SCHOOL              | 1040          |
| 43992692    | KWALUHLAZA LOWER PRIMARY SCHOOL | 846           |