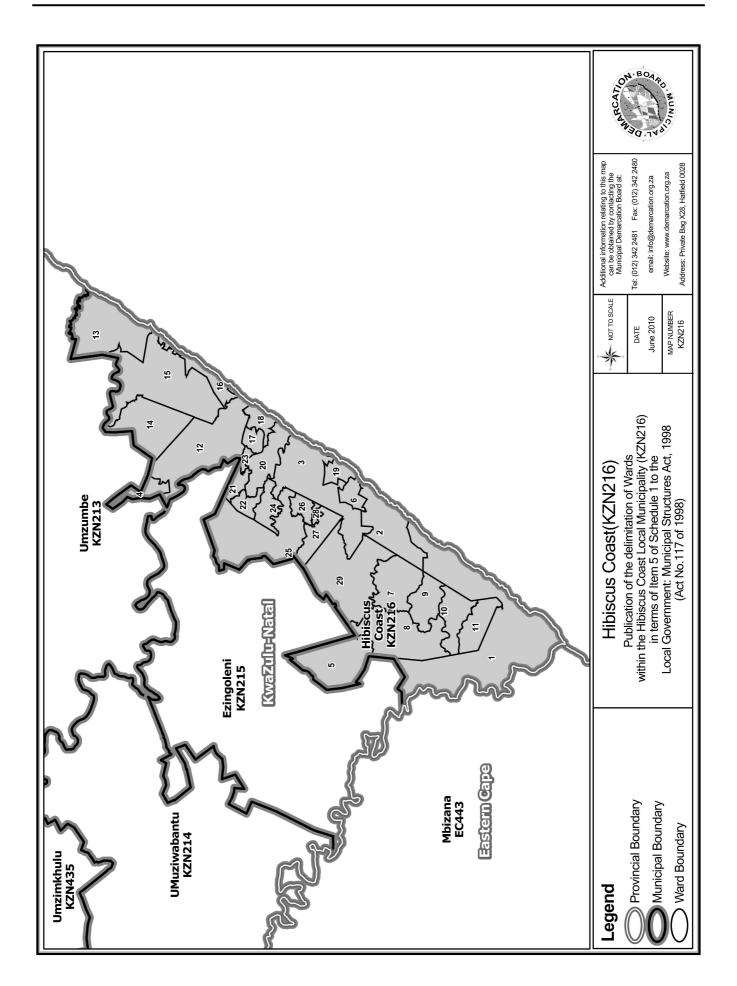

An overview map of the boundary of the municipality, with the boundaries of the wards within the municipal boundary, and a map of each ward are attached. In case of a discrepancy between a map and this schedule, the map will prevail.

'n Oorsigkaart van die munisipale grens met die grense van die wyke binne die munisipale grens, en 'n kaart van elke wyk, is aangeheg. Ingeval van 'n verskil tussen 'n kaart en hierdie bylae, sal die kaart geld.