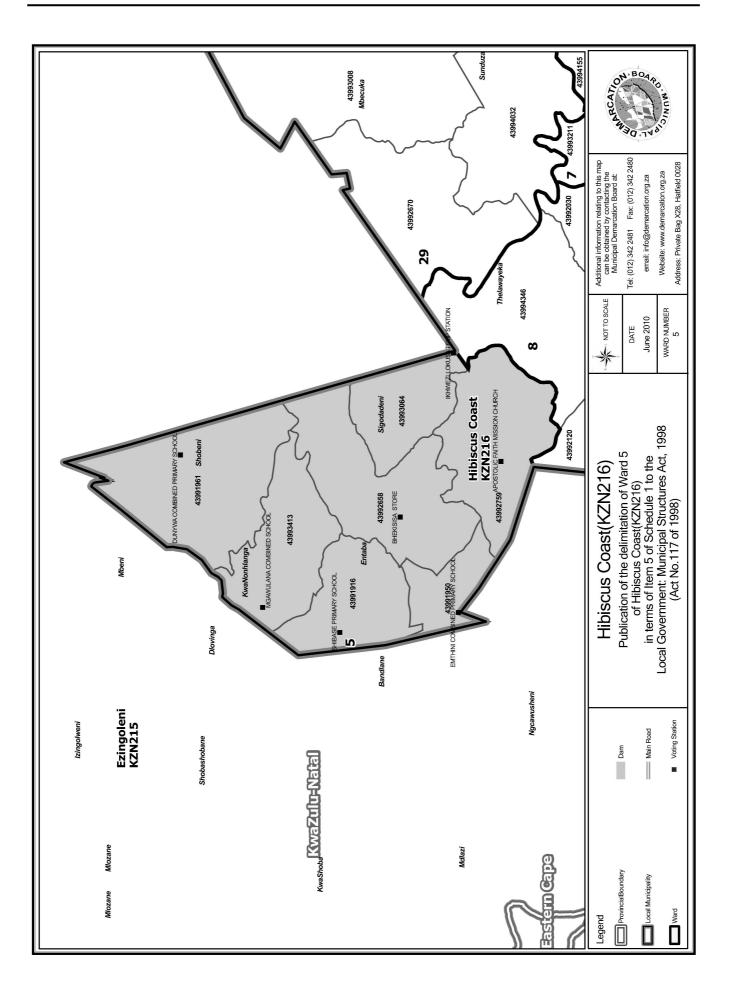

## WARD 5 comprises of a total of 4227 registered voters

| Voting District | Voting Station                  | Number of Voters |
|-----------------|---------------------------------|------------------|
| 43991916        | SHIBASE PRIMARY SCHOOL          | 623              |
| 43991950        | EMTHINI COMBINED PRIMARY SCHOOL | 816              |
| 43991961        | DUNYWA COMBINED PRIMARY SCHOOL  | 950              |
| 43992658        | BHEKISISA STORE                 | 490              |
| 43992759        | APOSTOLIC FAITH MISSION CHURCH  | 742              |
| 43993064        | IKHWEZI LOKUSA TEMP STATION     | 235              |
| 43993413        | MGAWULANA COMBINED SCHOOL       | 371              |

# WYK 5 het 4227 kiesers

| Stemdistrik | Stemlokaal                      | Getal kiesers |
|-------------|---------------------------------|---------------|
| 43991916    | SHIBASE PRIMARY SCHOOL          | 623           |
| 43991950    | EMTHINI COMBINED PRIMARY SCHOOL | 816           |
| 43991961    | DUNYWA COMBINED PRIMARY SCHOOL  | 950           |
| 43992658    | BHEKISISA STORE                 | 490           |
| 43992759    | APOSTOLIC FAITH MISSION CHURCH  | 742           |
| 43993064    | IKHWEZI LOKUSA TEMP STATION     | 235           |
| 43993413    | MGAWULANA COMBINED SCHOOL       | 371           |