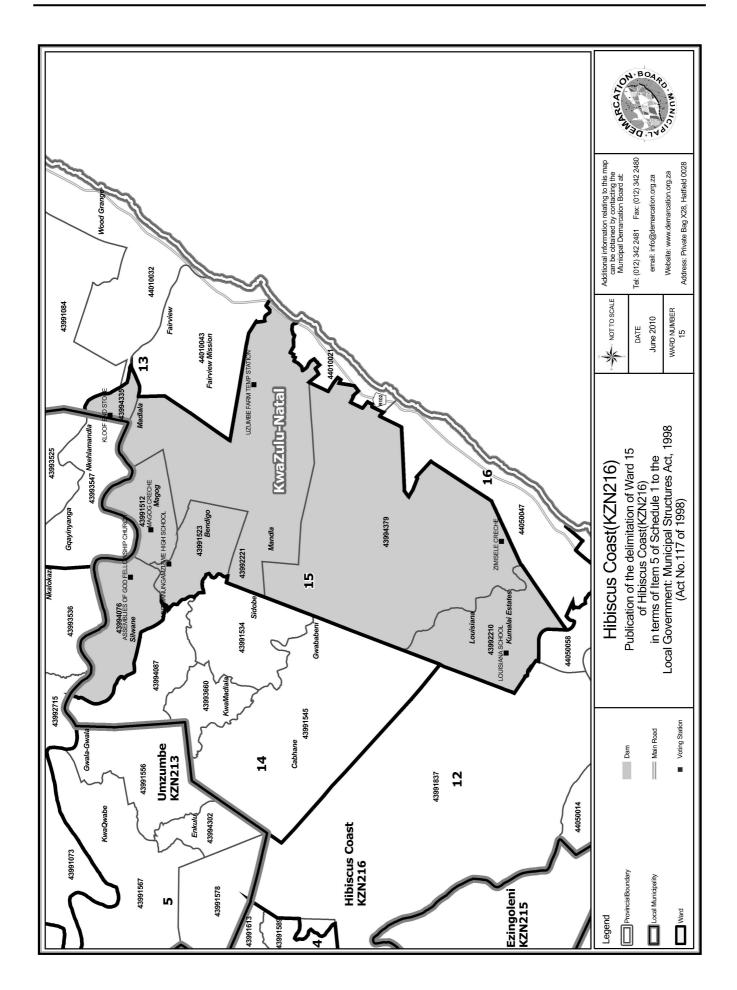

An overview map of the boundary of the municipality, with the boundaries of the wards within the municipal boundary, and a map of each ward are attached. In case of a discrepancy between a map and this schedule, the map will prevail.

The ward numbers, the voting districts and voting stations in each ward, and the number of voters are as follows:

| Voting District    | Voting Station                 | Number of Voters |
|--------------------|--------------------------------|------------------|
| 43992041           | WATERIDGE COLLEGE              | 419              |
| 43993716           | MUNSTER MULTISAVE TEMP STATION | 585              |
| 43994380 (Portion) | SAKHISIZWE CRECHE              | 324              |
| 44020011           | MARINA BEACH COUNCIL CHAMBERS  | 871              |
| 44080017           | PORT EDWARD TOWN HALL          | 1702             |
| 44080028           | MUNSTER SPORTS CLUB            | 790              |

#### WARD 15 comprises of a total of 3905 registered voters

| Voting District | Voting Station                      | Number of Voters |
|-----------------|-------------------------------------|------------------|
| 43991512        | MAGOG CRECHE                        | 632              |
| 43991523        | MNTWANUNGAMZIZWE HIGH SCHOOL        | 448              |
| 43992210        | LOUISIANA SCHOOL                    | 1620             |
| 43992221        | UZUMBE FARM TEMP STATION            | 391              |
| 43994076        | ASSEMBLIES OF GOD FELLOWSHIP CHURCH | 382              |
| 43994335        | KLOOF END STORE                     | 118              |
| 43994379        | ZIMISELE CRECHE                     | 314              |

#### WARD 16 comprises of a total of 3649 registered voters

| Voting District | Voting Station                    | Number of Voters |
|-----------------|-----------------------------------|------------------|
| 44010021        | BENDIGO CARAVAN PARK TEMP STATION | 708              |
| 44050047        | SOUTH PORT LIBRARY                | 2941             |

## WYK 15 het 3905 kiesers

| Stemdistrik | Stemlokaal                          | Getal kiesers |
|-------------|-------------------------------------|---------------|
| 43991512    | MAGOG CRECHE                        | 632           |
| 43991523    | MNTWANUNGAMZIZWE HIGH SCHOOL        | 448           |
| 43992210    | LOUISIANA SCHOOL                    | 1620          |
| 43992221    | UZUMBE FARM TEMP STATION            | 391           |
| 43994076    | ASSEMBLIES OF GOD FELLOWSHIP CHURCH | 382           |
| 43994335    | KLOOF END STORE                     | 118           |
| 43994379    | ZIMISELE CRECHE                     | 314           |

## WYK 16 het 3649 kiesers

| Stemdistrik | Stemlokaal                        | Getal kiesers |
|-------------|-----------------------------------|---------------|
| 44010021    | BENDIGO CARAVAN PARK TEMP STATION | 708           |
| 44050047    | SOUTH PORT LIBRARY                | 2941          |