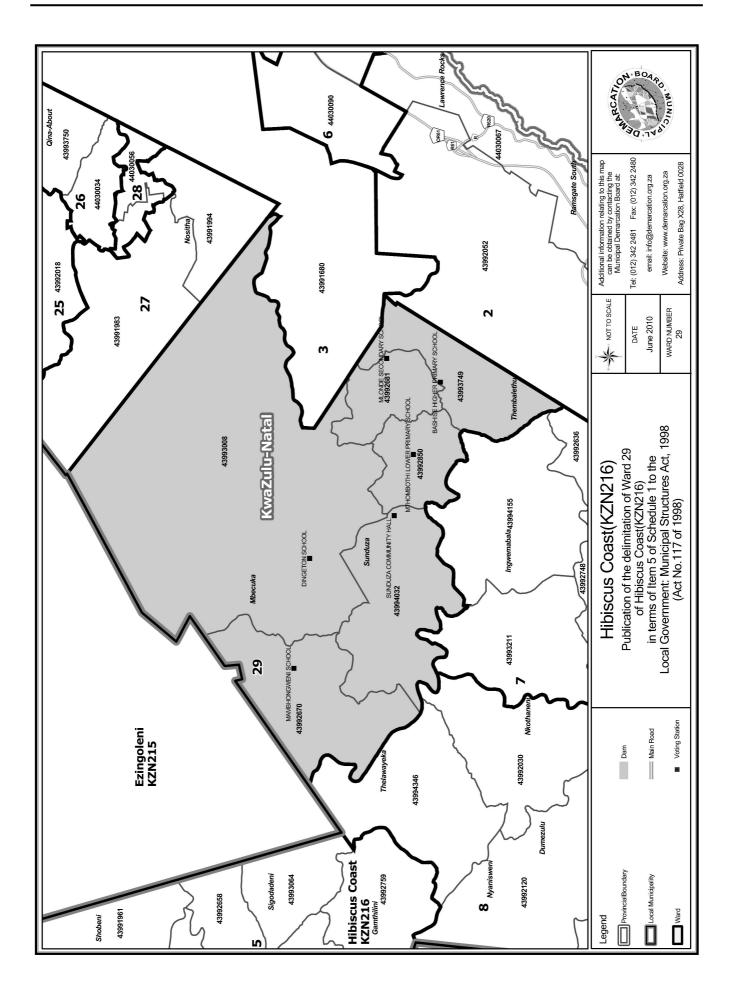

#### WARD 29 comprises of a total of 4470 registered voters

| Voting District | Voting Station                  | Number of Voters |
|-----------------|---------------------------------|------------------|
| 43992670        | MAMBHONGWENI SCHOOL             | 434              |
| 43992681        | MLONDE SECONDARY SCHOOL         | 1336             |
| 43992850        | MTHOMBOTHI LOWER PRIMARY SCHOOL | 939              |
| 43993008        | DINGETON SCHOOL                 | 374              |
| 43993749        | BASHISE HIGHER PRIMARY SCHOOL   | 1096             |
| 43994032        | SUNDUZA COMMUNITY HALL          | 291              |

#### WYK 29 het 4470 kiesers

| Stemdistrik | Stemlokaal                      | Getal kiesers |
|-------------|---------------------------------|---------------|
| 43992670    | MAMBHONGWENI SCHOOL             | 434           |
| 43992681    | MLONDE SECONDARY SCHOOL         | 1336          |
| 43992850    | MTHOMBOTHI LOWER PRIMARY SCHOOL | 939           |
| 43993008    | DINGETON SCHOOL                 | 374           |
| 43993749    | BASHISE HIGHER PRIMARY SCHOOL   | 1096          |
| 43994032    | SUNDUZA COMMUNITY HALL          | 291           |