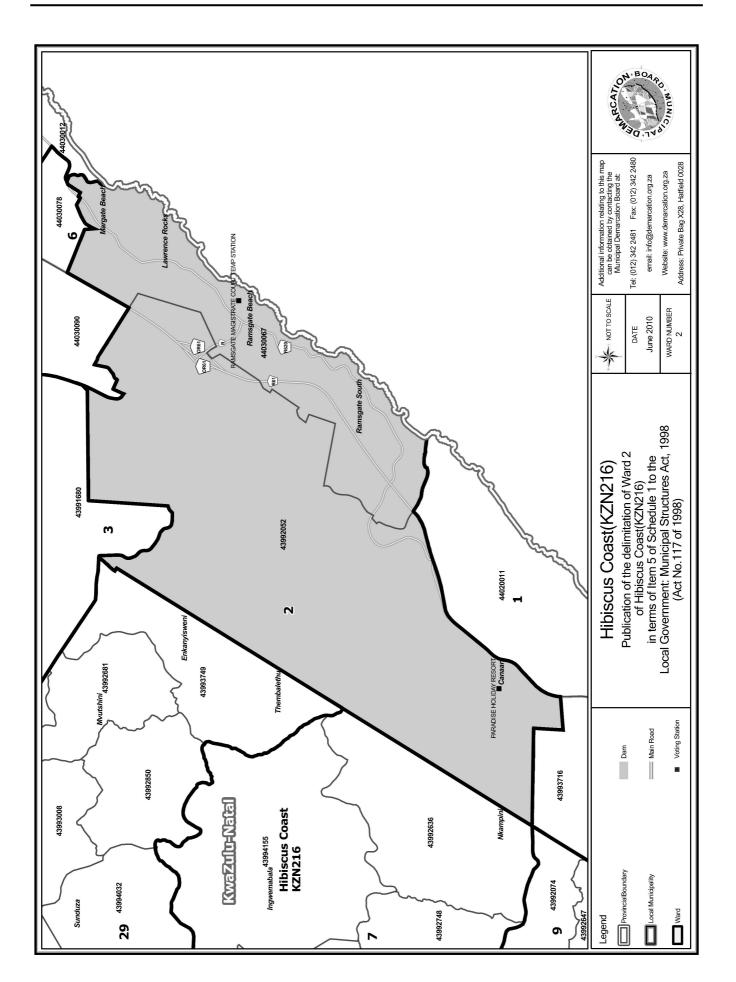

# WARD 2 comprises of a total of 3543 registered voters

| Voting District | Voting Station                         | Number of Voters |
|-----------------|----------------------------------------|------------------|
| 43992052        | PARADISE HOLIDAY RESORT                | 549              |
| 44030067        | RAMSGATE MAGISTRATE COURT TEMP STATION | 2994             |

### WYK 2 het 3543 kiesers

| Stemdistrik | Stemlokaal                             | Getal kiesers |
|-------------|----------------------------------------|---------------|
| 43992052    | PARADISE HOLIDAY RESORT                | 549           |
| 44030067    | RAMSGATE MAGISTRATE COURT TEMP STATION | 2994          |