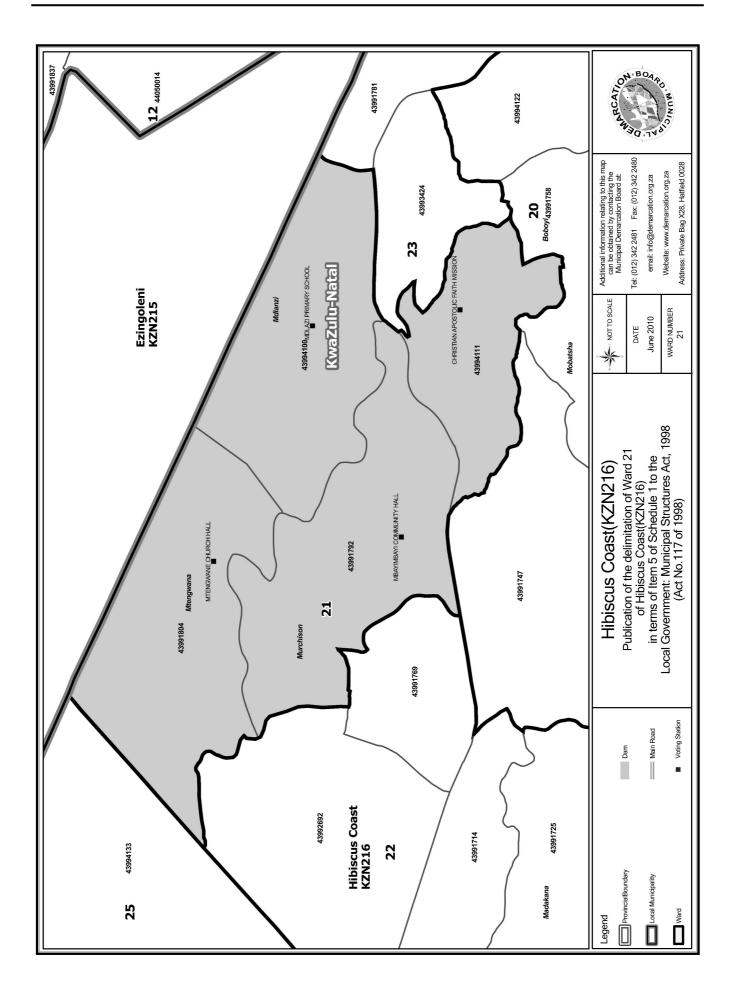

### WARD 21 comprises of a total of 3902 registered voters

| Voting District | Voting Station                    | Number of Voters |
|-----------------|-----------------------------------|------------------|
| 43991792        | MBAYIMBAYI COMMUNITY HALL         | 2146             |
| 43991804        | MTENGWANE CHURCH HALL             | 706              |
| 43994100        | MDLAZI PRIMARY SCHOOL             | 582              |
| 43994111        | CHRISTIAN APOSTOLIC FAITH MISSION | 468              |

## WYK 21 het 3902 kiesers

| Stemdistrik | Stemlokaal                        | Getal kiesers |
|-------------|-----------------------------------|---------------|
| 43991792    | MBAYIMBAYI COMMUNITY IIALL        | 2146          |
| 43991804    | MTENGWANE CHURCH HALL             | 706           |
| 43994100    | MDLAZI PRIMARY SCHOOL             | 582           |
| 43994111    | CHRISTIAN APOSTOLIC FAITH MISSION | 468           |