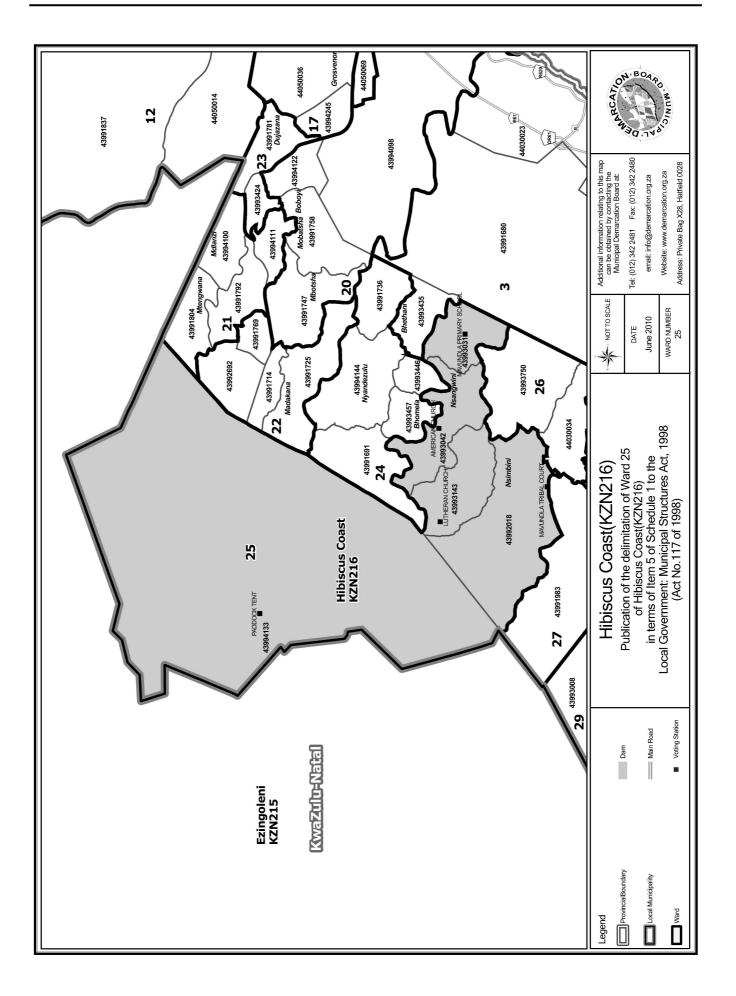

An overview map of the boundary of the municipality, with the boundaries of the wards within the municipal boundary, and a map of each ward are attached. In case of a discrepancy between a map and this schedule, the map will prevail.

'n Oorsigkaart van die munisipale grens met die grense van die wyke binne die munisipale grens, en 'n kaart van elke wyk, is aangeheg. Ingeval van 'n verskil tussen 'n kaart en hierdie bylae, sal die kaart geld.