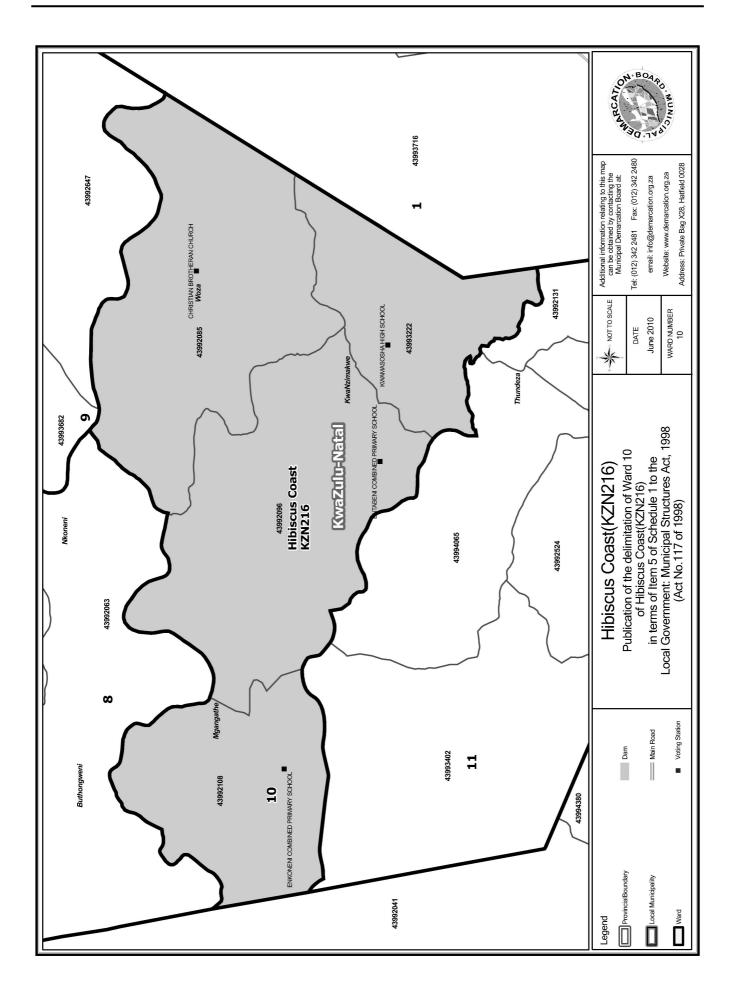

An overview map of the boundary of the municipality, with the boundaries of the wards within the municipal boundary, and a map of each ward are attached. In case of a discrepancy between a map and this schedule, the map will prevail.

## WARD 10 comprises of a total of 4375 registered voters

| Voting District | Voting Station                   | Number of Voters |
|-----------------|----------------------------------|------------------|
| 43992085        | CHRISTIAN BROTHERAN CHURCH       | 1114             |
| 43992096        | ENTABENI COMBINED PRIMARY SCHOOL | 686              |
| 43992108        | ENKONENI COMBINED PRIMARY SCHOOL | 869              |
| 43993222        | KWAMASOSHA HIGH SCHOOL           | 1706             |

## WYK 10 het 4375 kiesers

| Stemdistrik | Stemlokaal                       | Getal kiesers |
|-------------|----------------------------------|---------------|
| 43992085    | CHRISTIAN BROTHERAN CHURCH       | 1114          |
| 43992096    | ENTABENI COMBINED PRIMARY SCHOOL | 686           |
| 43992108    | ENKONENI COMBINED PRIMARY SCHOOL | 869           |
| 43993222    | KWAMASOSHA HIGH SCHOOL           | 1706          |