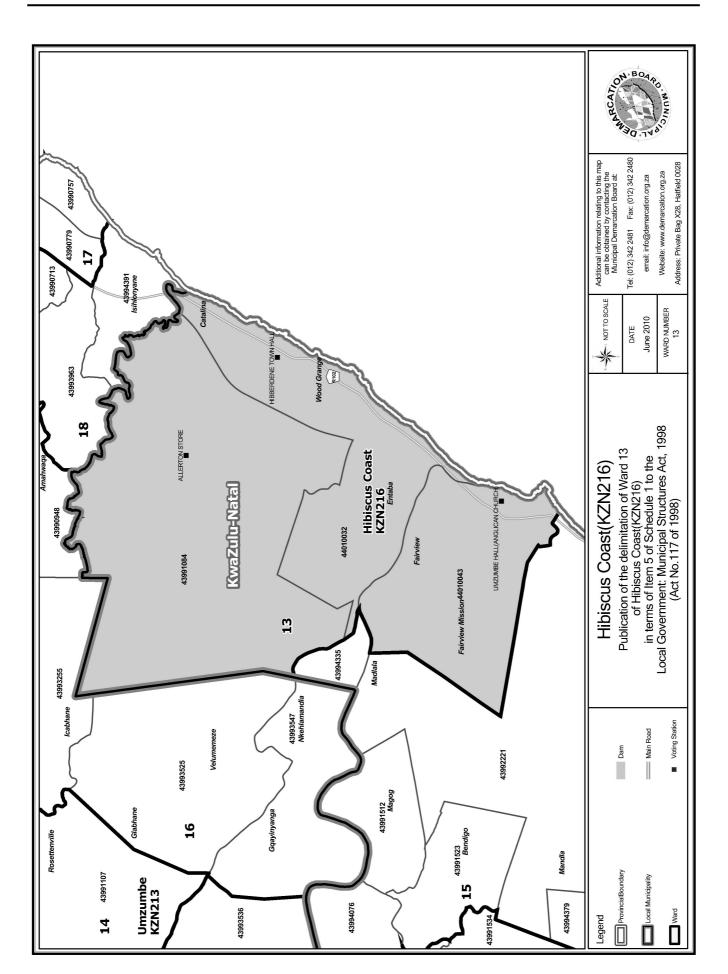

| Voting District | Voting Station                | Number of Voters |
|-----------------|-------------------------------|------------------|
| 43991084        | ALLERTON STORE                | 592              |
| 44010032        | HIBBERDENE TOWN HALL          | 1792             |
| 44010043        | UMZUMBE HALL(ANGLICAN CHURCH) | 1188             |

# WARD 13 comprises of a total of 3572 registered voters

## WYK 13 het 3572 kiesers

| Stemdistrik | Stemlokaal                    | Getal kiesers |
|-------------|-------------------------------|---------------|
| 43991084    | ALLERTON STORE                | 592           |
| 44010032    | HIBBERDENE TOWN HALL          | 1792          |
| 44010043    | UMZUMBE HALL(ANGLICAN CHURCH) | 1188          |