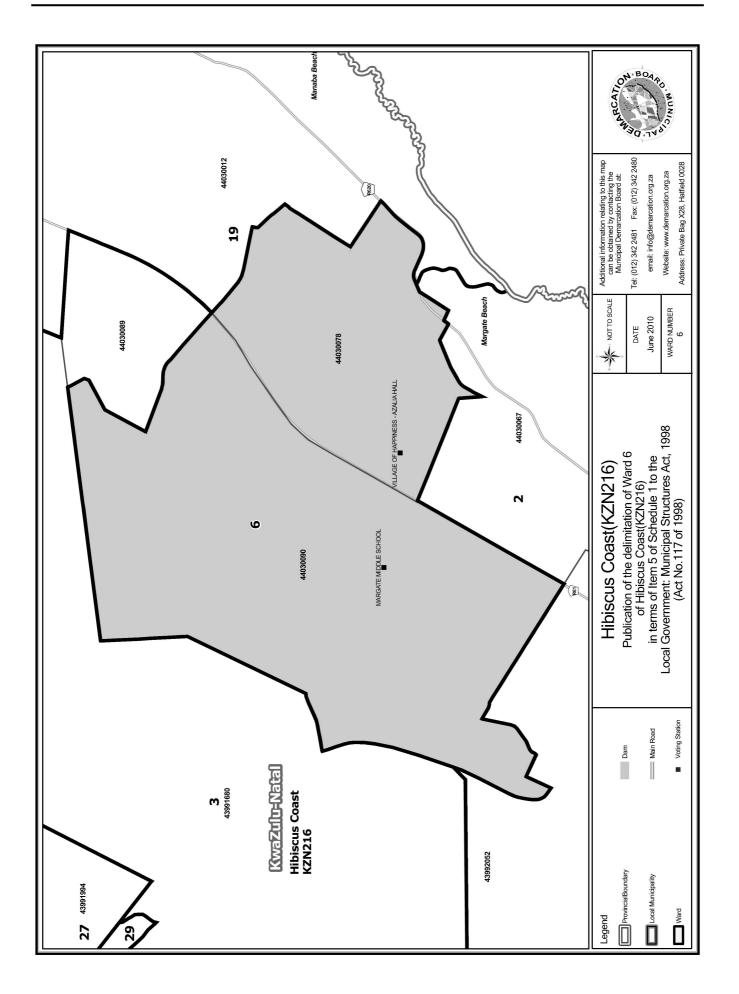

# WARD 6 comprises of a total of 4757 registered voters

| Voting District | Voting Station                     | Number of Voters |
|-----------------|------------------------------------|------------------|
| 44030078        | VILLAGE OF HAPPINESS - AZALIA HALL | 3617             |
| 44030090        | MARGATE MIDDLE SCHOOL              | 1140             |

# WYK 6 het 4757 kiesers

| Stemdistrik | Stemlokaal                         | Getal kiesers |
|-------------|------------------------------------|---------------|
| 44030078    | VILLAGE OF HAPPINESS - AZALIA HALL | 3617          |
| 44030090    | MARGATE MIDDLE SCHOOL              | 1140          |