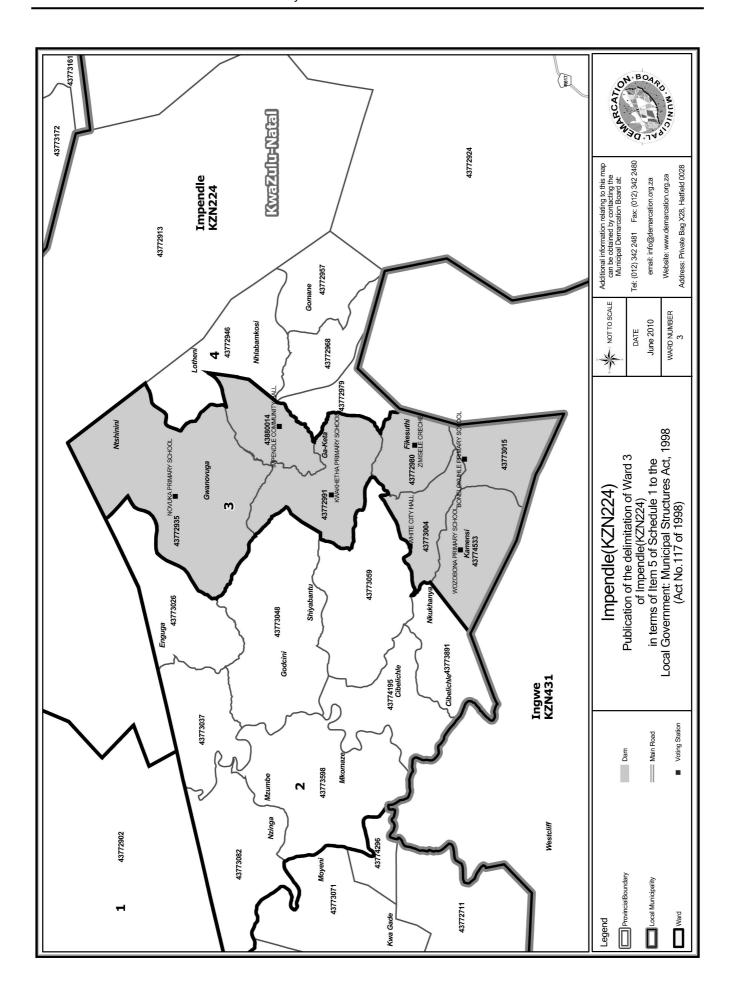

### WARD 3 comprises of a total of 4008 registered voters

| Voting District | Voting Station             | Number of Voters |
|-----------------|----------------------------|------------------|
| 43772935        | NOVUKA PRIMARY SCHOOL      | 624              |
| 43772980        | ZIMISELE CRECHE            | 526              |
| 43772991        | KWAKHETHA PRIMARY SCHOOL   | 922              |
| 43773004        | WHITE CITY HALL            | 700              |
| 43773015        | BONELOKUHLE PRIMARY SCHOOL | 619              |
| 43774533        | WOZOBONA PRIMARY SCHOOL    | 224              |
| 43880014        | IMPENDLE COMMUNITY HALL    | 393              |