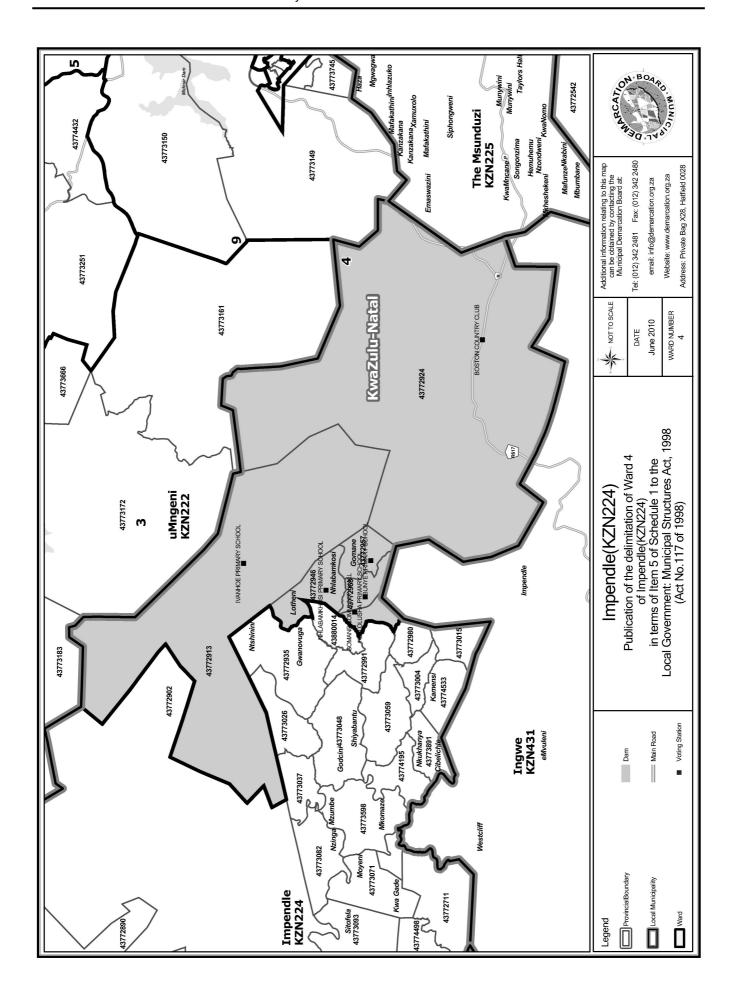

### WARD 4 comprises of a total of 3300 registered voters

| Voting District | Voting Station              | Number of Voters |
|-----------------|-----------------------------|------------------|
| 43772913        | IVANHOE PRIMARY SCHOOL      | 89               |
| 43772924        | BOSTON COUNTRY CLUB         | 456              |
| 43772946        | NHLABAMKHOSI PRIMARY SCHOOL | 476              |
| 43772957        | UBUNYE PRIMARY SCHOOL       | 956              |
| 43772968        | HLELOLUSHA PRIMARY SCHOOL   | 692              |
| 43772979        | GOMANE COMMUNITY HALL       | 631              |