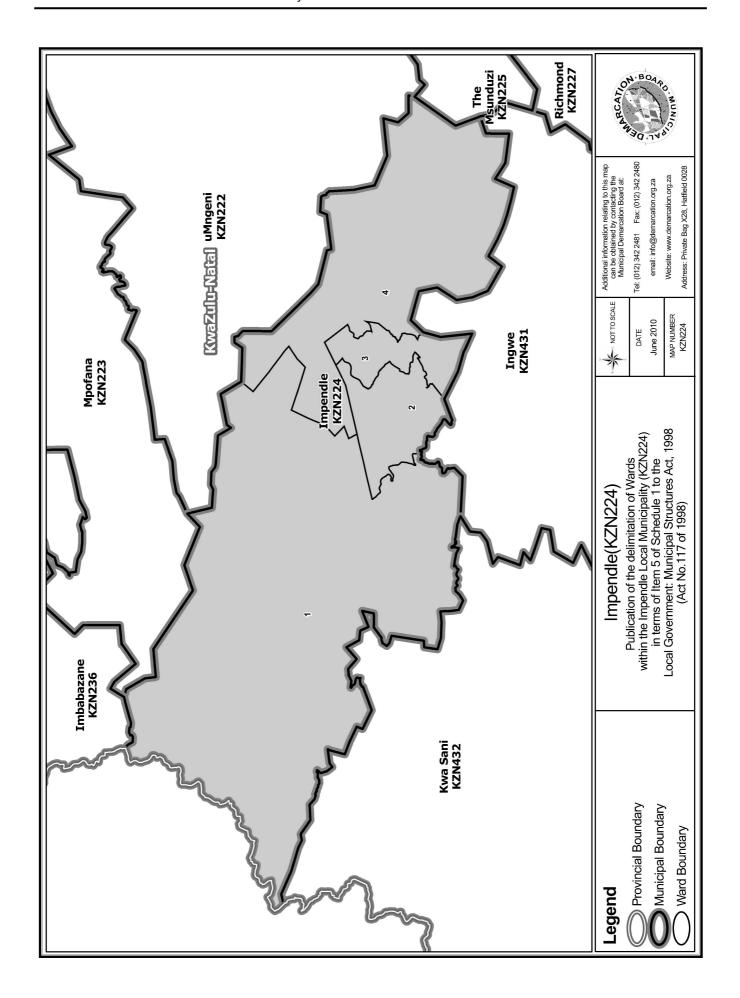

An overview map of the boundary of the municipality, with the boundaries of the wards within the municipal boundary, and a map of each ward are attached. In case of a discrepancy between a map and this schedule, the map will prevail.

'n Oorsigkaart van die munisipale grens met die grense van die wyke binne die munisipale grens, en 'n kaart van elke wyk, is aangeheg. Ingeval van 'n verskil tussen 'n kaart en hierdie bylae, sal die kaart geld.