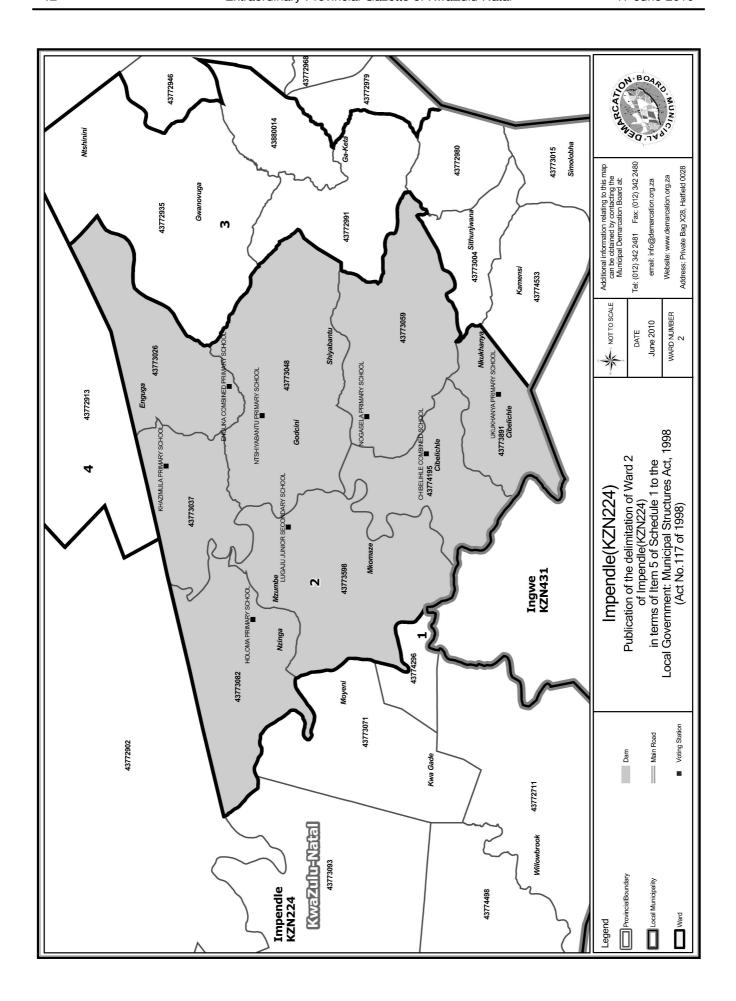

### WARD 2 comprises of a total of 3859 registered voters

| Voting District | Voting Station                 | Number of Voters |
|-----------------|--------------------------------|------------------|
| 43773026        | ENGUKA COMBINED PRIMARY SCHOOL | 461              |
| 43773037        | KHAZIMULA PRIMARY SCHOOL       | 470              |
| 43773048        | NTSHIYABANTU PRIMARY SCHOOL    | 357              |
| 43773059        | NOGASELA PRIMARY SCHOOL        | 513              |
| 43773082        | HOLOMA PRIMARY SCHOOL          | 615              |
| 43773598        | LUGAJU JUNIOR SECONDARY SCHOOL | 553              |
| 43773891        | UKUKHANYA PRIMARY SCHOOL       | 167              |
| 43774195        | CHIBELIHLE COMBINED SCHOOL     | 723              |

### WYK 2 het 3859 kiesers

| Stemdistrik | Stemlokaal                     | Getal kiesers |
|-------------|--------------------------------|---------------|
| 43773026    | ENGUKA COMBINED PRIMARY SCHOOL | 461           |
| 43773037    | KHAZIMULA PRIMARY SCHOOL       | 470           |
| 43773048    | NTSHIYABANTU PRIMARY SCHOOL    | 357           |
| 43773059    | NOGASELA PRIMARY SCHOOL        | 513           |
| 43773082    | HOLOMA PRIMARY SCHOOL          | 615           |
| 43773598    | LUGAJU JUNIOR SECONDARY SCHOOL | 553           |
| 43773891    | UKUKHANYA PRIMARY SCHOOL       | 167           |
| 43774195    | CHIBELIHLE COMBINED SCHOOL     | 723           |