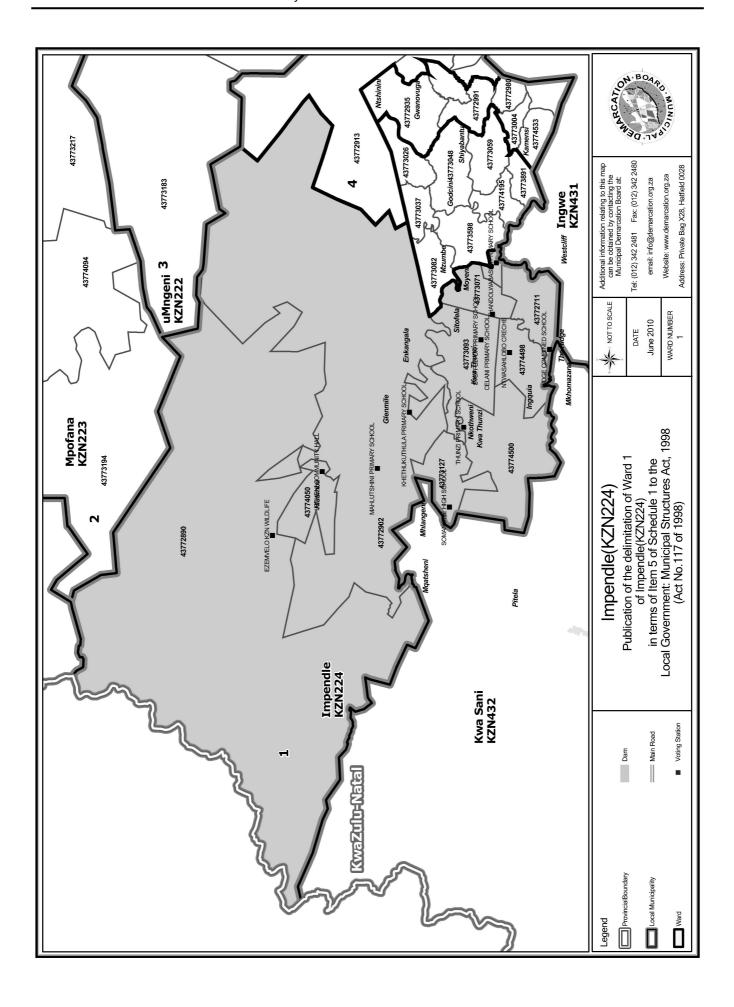

### WARD 1 comprises of a total of 4045 registered voters

| Voting District | Voting Station                | Number of Voters |
|-----------------|-------------------------------|------------------|
| 43772711        | RIDGE COMBINED SCHOOL         | 408              |
| 43772890        | EZEMVELO KZN WILDLIFE         | 70               |
| 43772902        | MAHLUTSHINI PRIMARY SCHOOL    | 484              |
| 43773071        | CELANI PRIMARY SCHOOL         | 330              |
| 43773093        | STOFFELTON PRIMARY SCHOOL     | 441              |
| 43773127        | SOMANGWE HIGH SCHOOL          | 989              |
| 43774050        | LOTHENI COMMUNITY HALL        | 506              |
| 43774296        | THANDOLWABASHA PRIMARY SCHOOL | 115              |
| 43774498        | NTWASAHLOBO CRECHE            | 323              |
| 43774500        | THUNZI PRIMARY SCHOOL         | 168              |
| 43774544        | KHETHUKUTHULA PRIMARY SCHOOL  | 211              |

### WYK 1 het 4045 kiesers

| Stemdistrik | Stemlokaal                    | Getal kiesers |
|-------------|-------------------------------|---------------|
| 43772711    | RIDGE COMBINED SCHOOL         | 408           |
| 43772890    | EZEMVELO KZN WILDLIFE         | 70            |
| 43772902    | MAHLUTSHINI PRIMARY SCHOOL    | 484           |
| 43773071    | CELANI PRIMARY SCHOOL         | 330           |
| 43773093    | STOFFELTON PRIMARY SCHOOL     | 441           |
| 43773127    | SOMANGWE HIGH SCHOOL          | 989           |
| 43774050    | LOTHENI COMMUNITY HALL        | 506           |
| 43774296    | THANDOLWABASHA PRIMARY SCHOOL | 115           |
| 43774498    | NTWASAHLOBO CRECHE            | 323           |
| 43774500    | THUNZI PRIMARY SCHOOL         | 168           |
| 43774544    | KHETHUKUTHULA PRIMARY SCHOOL  | 211           |