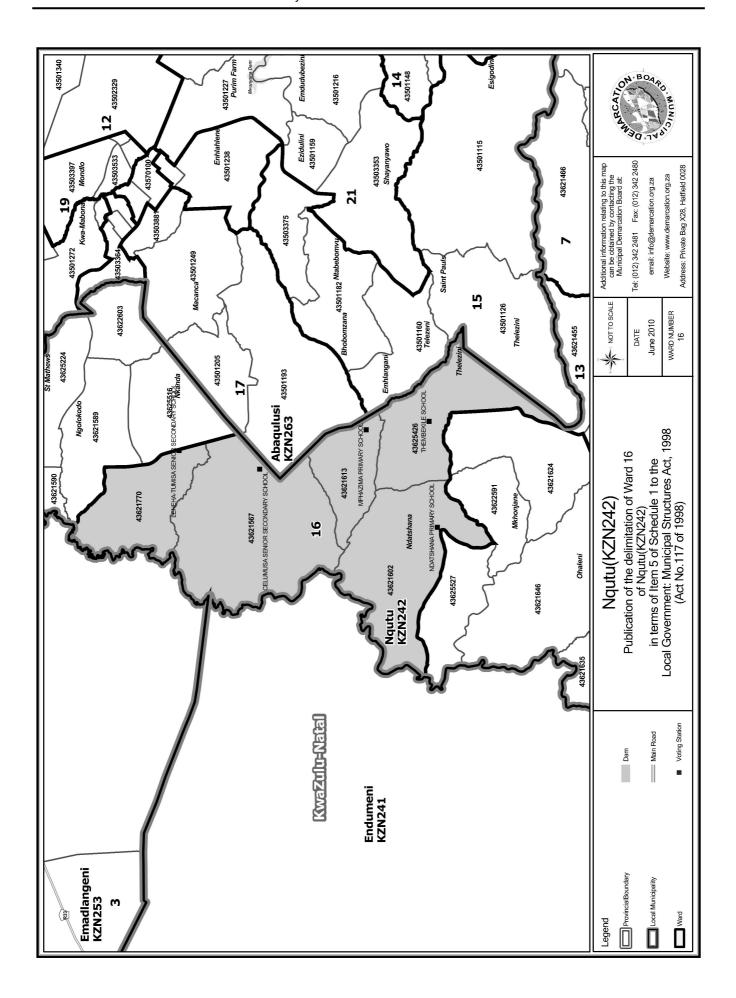

### WARD 16 comprises of a total of 3097 registered voters

| Voting District | Voting Station                        | Number of Voters |
|-----------------|---------------------------------------|------------------|
| 43621567        | CELUMUSA SENIOR SECONDARY SCHOOL      | 836              |
| 43621602        | NDATSHANA PRIMARY SCHOOL              | 550              |
| 43621613        | MPHAZIMA PRIMARY SCHOOL               | 396              |
| 43621770        | LENEHA-TUMISA SENIOR SECONDARY SCHOOL | 806              |
| 43625426        | THEMBEKILE SCHOOL                     | 509              |

#### WYK 16 het 3097 kiesers

| Stemdistrik | Stemlokaal                            | Getal kiesers |
|-------------|---------------------------------------|---------------|
| 43621567    | CELUMUSA SENIOR SECONDARY SCHOOL      | 836           |
| 43621602    | NDATSHANA PRIMARY SCHOOL              | 550           |
| 43621613    | MPHAZIMA PRIMARY SCHOOL               | 396           |
| 43621770    | LENEHA-TUMISA SENIOR SECONDARY SCHOOL | 806           |
| 43625426    | THEMBEKILE SCHOOL                     | 509           |