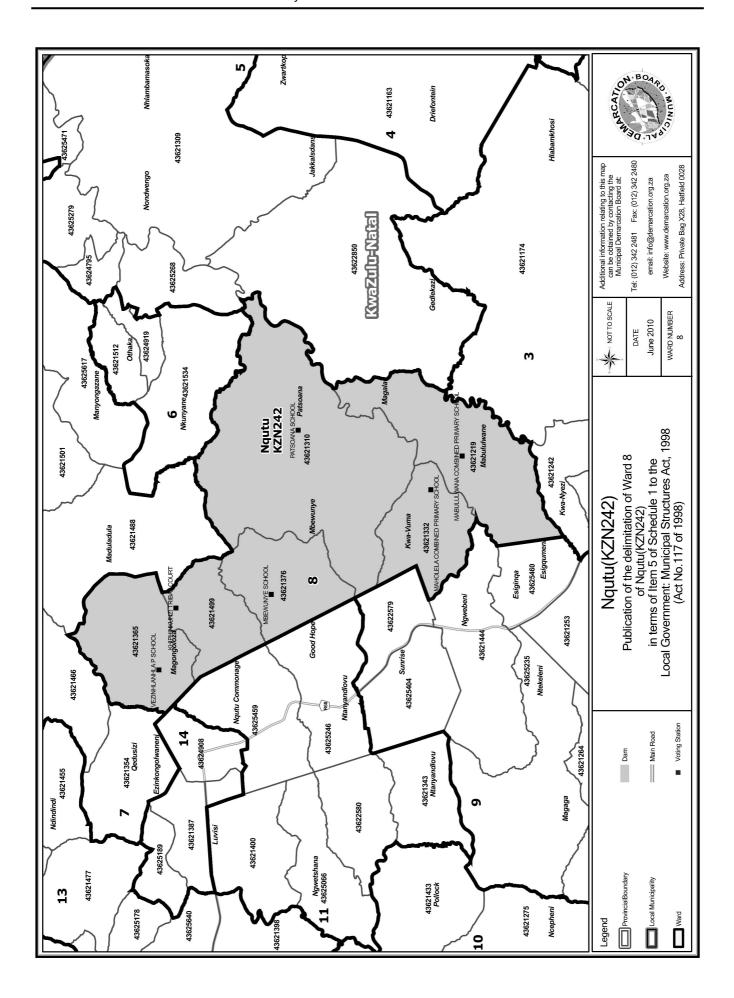

### WARD 8 comprises of a total of 3185 registered voters

| Voting District | Voting Station                      | Number of Voters |
|-----------------|-------------------------------------|------------------|
| 43621219        | MABULULWANA COMBINED PRIMARY SCHOOL | 486              |
| 43621310        | PATSOANA SCHOOL                     | 623              |
| 43621332        | MAHOLELA COMBINED PRIMARY SCHOOL    | 207              |
| 43621365        | VEZINHLANHLA P SCHOOL               | 696              |
| 43621376        | MBEWUNYE SCHOOL                     | 490              |
| 43621499        | KHIPHINKUNZI TRIBAL COURT           | 683              |