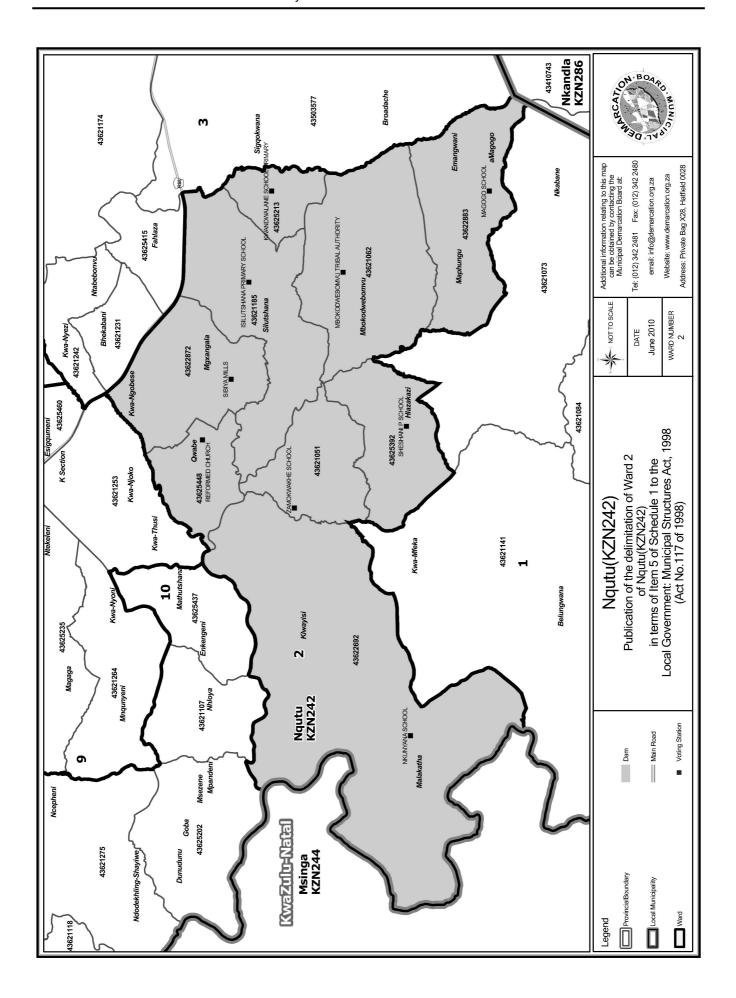

# WARD 2 comprises of a total of 3423 registered voters

| Voting District | Voting Station                 | Number of Voters |
|-----------------|--------------------------------|------------------|
| 43621051        | ZAMOKWAKHE SCHOOL              | 456              |
| 43621062        | MBOKODWEBOMVU TRIBAL AUTHORITY | 559              |
| 43621185        | ISILUTSHANA PRIMARY SCHOOL     | 412              |
| 43622692        | NKUNYANA SCHOOL                | 539              |
| 43622872        | SIBIYA MILLS                   | 332              |
| 43622883        | MAGOGO SCHOOL                  | 502              |
| 43625213        | KWANDWALANE SCIIOOL PRIMARY    | 277              |
| 43625392        | SHESHANI P SCHOOL              | 165              |
| 43625448        | REFORMED CHURCH                | 181              |

### WYK 2 het 3423 kiesers

| Stemdistrik | Stemlokaal                     | Getal kiesers |
|-------------|--------------------------------|---------------|
| 43621051    | ZAMOKWAKHE SCHOOL              | 456           |
| 43621062    | MBOKODWEBOMVU TRIBAL AUTHORITY | 559           |
| 43621185    | ISILUTSHANA PRIMARY SCHOOL     | 412           |
| 43622692    | NKUNYANA SCHOOL                | 539           |
| 43622872    | SIBIYA MILLS                   | 332           |
| 43622883    | MAGOGO SCHOOL                  | 502           |
| 43625213    | KWANDWALANE SCIIOOL PRIMARY    | 277           |
| 43625392    | SHESHANI P SCHOOL              | 165           |
| 43625448    | REFORMED CHURCH                | 181           |