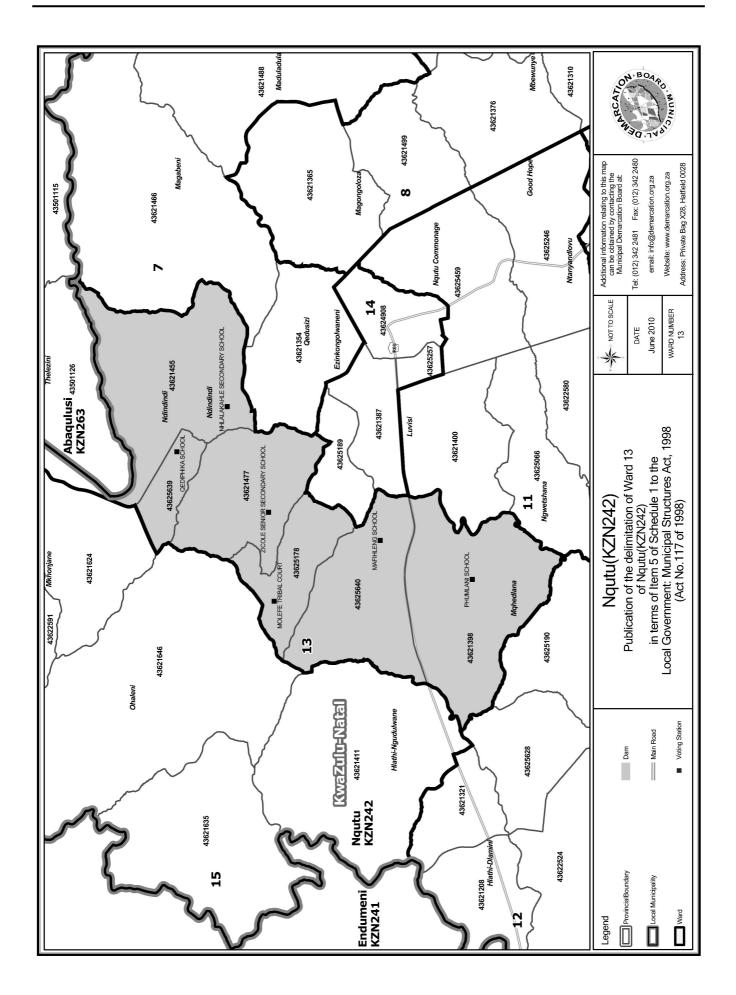

### WARD 13 comprises of a total of 3727 registered voters

| Voting District | Voting Station                 | Number of Voters |
|-----------------|--------------------------------|------------------|
| 43621398        | PHUMLANI SCHOOL                | 679              |
| 43621455        | NHLALAKAHLE SECONDARY SCHOOL   | 904              |
| 43621477        | ZICOLE SENIOR SECONDARY SCHOOL | 1034             |
| 43625178        | MOLEFE TRIBAL COURT            | 462              |
| 43625639        | QEDIPHIKA SCHOOL               | 293              |
| 43625640        | MAFIHLENG SCHOOL               | 355              |