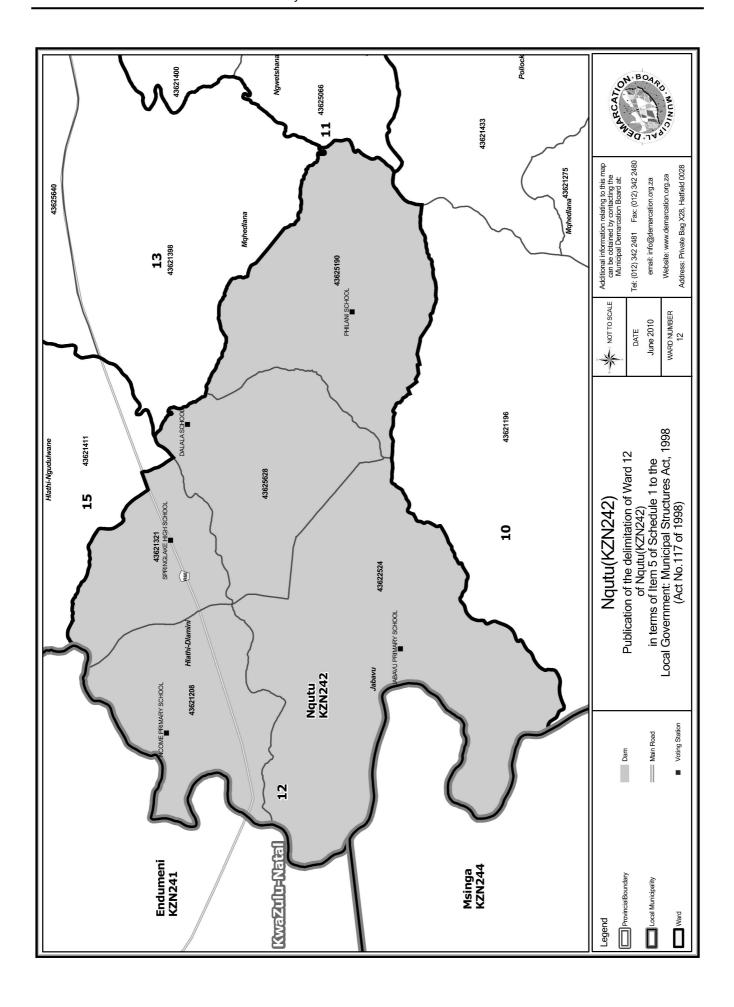

# WARD 12 comprises of a total of 3343 registered voters

| Voting District | Voting Station         | Number of Voters |
|-----------------|------------------------|------------------|
| 43621208        | NCOME PRIMARY SCHOOL   | 895              |
| 43621321        | SPRINGLAKE HIGH SCHOOL | 1310             |
| 43622524        | JABAVU PRIMARY SCHOOL  | 625              |
| 43625190        | PIIILANI SCIIOOL       | 397              |
| 43625628        | DALALA SCHOOL          | 116              |