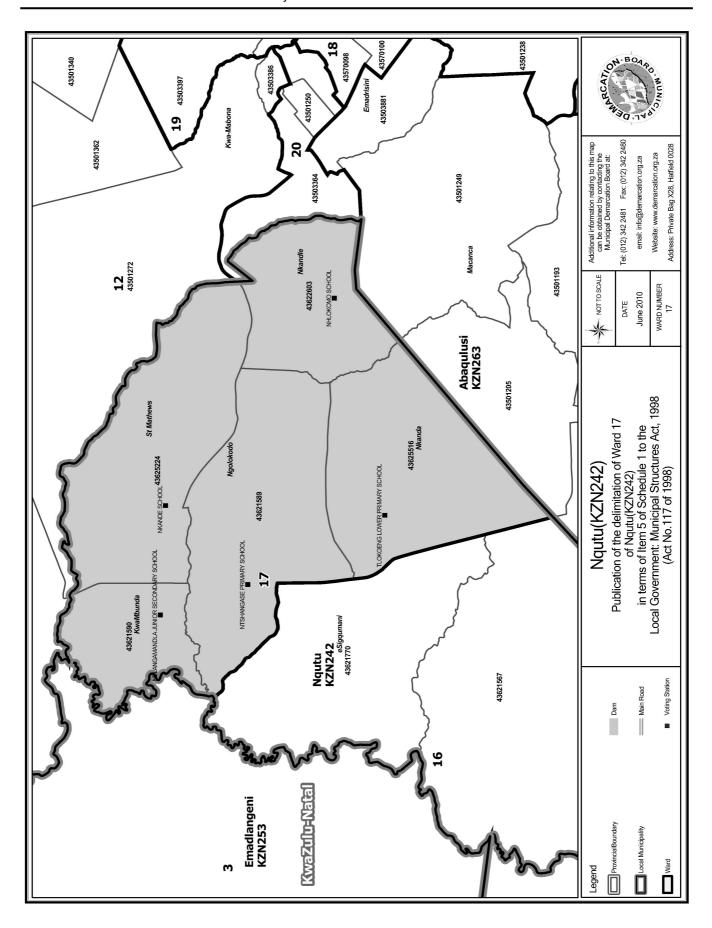

### WARD 17 comprises of a total of 3541 registered voters

| Voting District | Voting Station                        | Number of Voters |
|-----------------|---------------------------------------|------------------|
| 43621589        | NTSHANGASE PRIMARY SCHOOL             | 854              |
| 43621590        | NDLANGAMANDLA JUNIOR SECONDARY SCHOOL | 1413             |
| 43622603        | NHLOKOMO SCHOOL                       | 458              |
| 43625224        | NKANDE SCHOOL                         | 543              |
| 43625516        | TLOKOENG LOWER PRIMARY SCHOOL         | 273              |

### WYK 17 het 3541 kiesers

| Stemdistrik | Stemlokaal                            | Getal kiesers |
|-------------|---------------------------------------|---------------|
| 43621589    | NTSHANGASE PRIMARY SCHOOL             | 854           |
| 43621590    | NDLANGAMANDLA JUNIOR SECONDARY SCHOOL | 1413          |
| 43622603    | NHLOKOMO SCHOOL                       | 458           |
| 43625224    | NKANDE SCHOOL                         | 543           |
| 43625516    | TLOKOENG LOWER PRIMARY SCHOOL         | 273           |