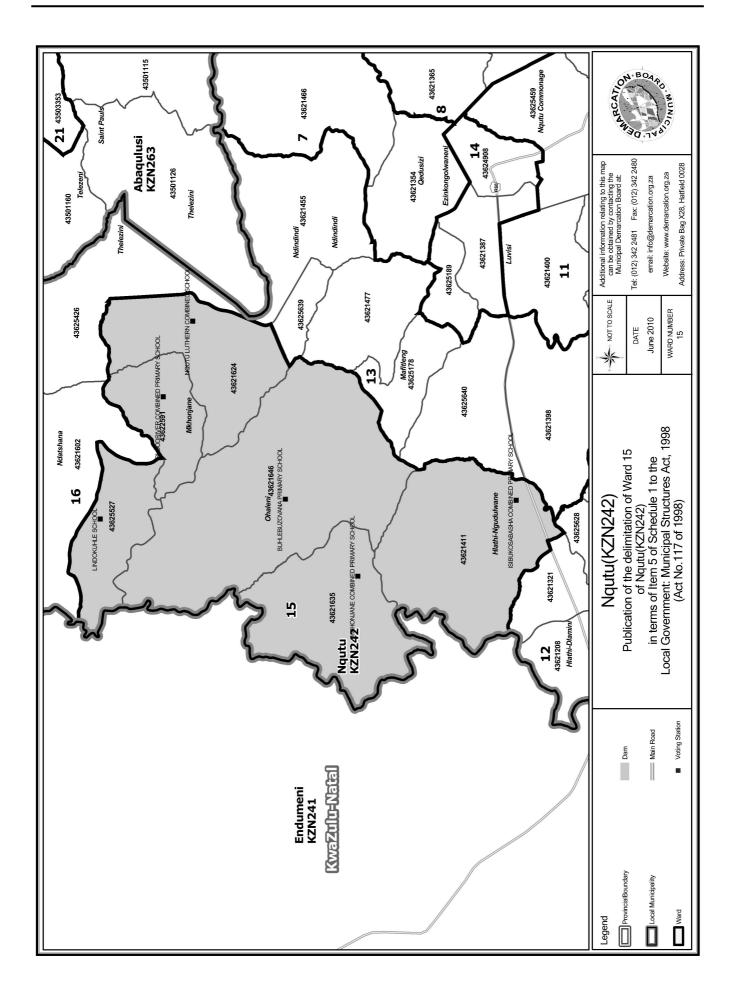

### WARD 15 comprises of a total of 3884 registered voters

| Voting District | Voting Station                         | Number of Voters |
|-----------------|----------------------------------------|------------------|
| 43621411        | ISIBUKOSABASHA COMBINED PRIMARY SCHOOL | 939              |
| 43621624        | NQUTU LUTHERN COMBINED SCHOOL          | 798              |
| 43621635        | MKHONJANE COMBINED PRIMARY SCHOOL      | 509              |
| 43621646        | BUHLEBUZOVANA PRIMARY SCHOOL           | 1009             |
| 43622591        | BLOODRIVER COMBINED PRIMARY SCHOOL     | 252              |
| 43625527        | LINDOKUHLE SCHOOL                      | 377              |

### WYK 15 het 3884 kiesers

| Stemdistrik | Stemlokaal                             | Getal kiesers |
|-------------|----------------------------------------|---------------|
| 43621411    | ISIBUKOSABASHA COMBINED PRIMARY SCHOOL | 939           |
| 43621624    | NQUTU LUTHERN COMBINED SCHOOL          | 798           |
| 43621635    | MKHONJANE COMBINED PRIMARY SCHOOL      | 509           |
| 43621646    | BUHLEBUZOVANA PRIMARY SCHOOL           | 1009          |
| 43622591    | BLOODRIVER COMBINED PRIMARY SCHOOL     | 252           |
| 43625527    | LINDOKUHLE SCHOOL                      | 377           |