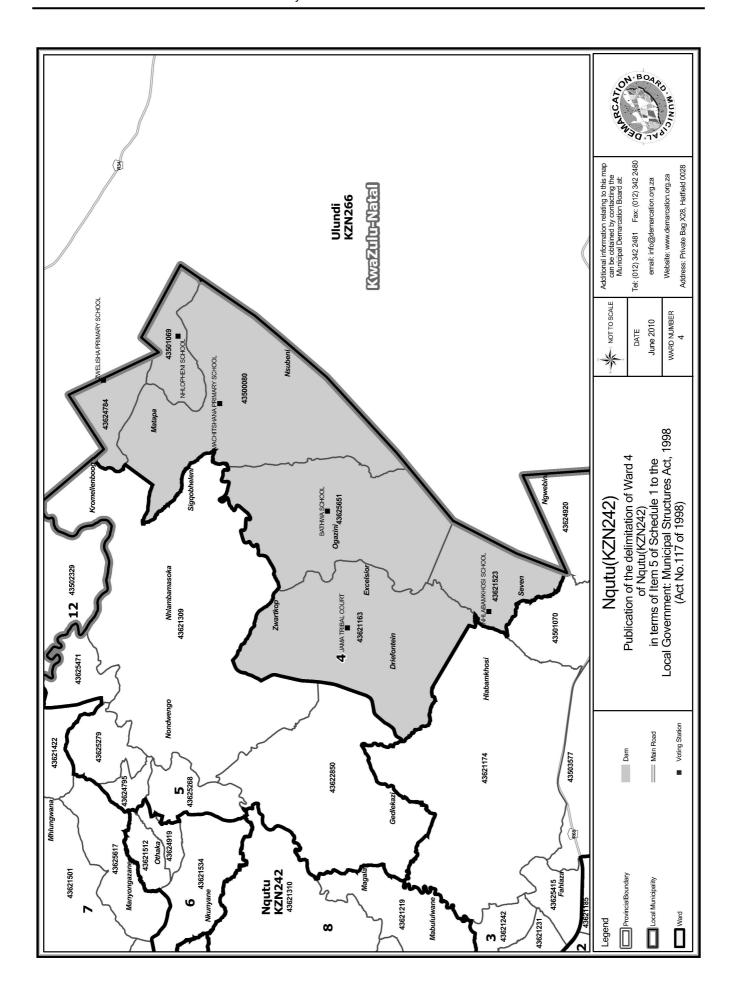

### WARD 4 comprises of a total of 3583 registered voters

| Voting District | Voting Station             | Number of Voters |
|-----------------|----------------------------|------------------|
| 43500080        | MACHITSHANA PRIMARY SCHOOL | 801              |
| 43501069        | NHLOPHENI SCHOOL           | 276              |
| 43621163        | JAMA TRIBAL COURT          | 1000             |
| 43621523        | NHLABAMKHOSI SCHOOL        | 847              |
| 43624784        | ZWELISHA PRIMARY SCHOOL    | 329              |
| 43625651        | BATHWA SCHOOL              | 330              |

### WYK 4 het 3583 kiesers

| Stemdistrik | Stemlokaal                 | Getal kiesers |
|-------------|----------------------------|---------------|
| 43500080    | MACHITSHANA PRIMARY SCHOOL | 801           |
| 43501069    | NHLOPHENI SCHOOL           | 276           |
| 43621163    | JAMA TRIBAL COURT          | 1000          |
| 43621523    | NHLABAMKHOSI SCHOOL        | 847           |
| 43624784    | ZWELISHA PRIMARY SCHOOL    | 329           |
| 43625651    | BATHWA SCHOOL              | 330           |