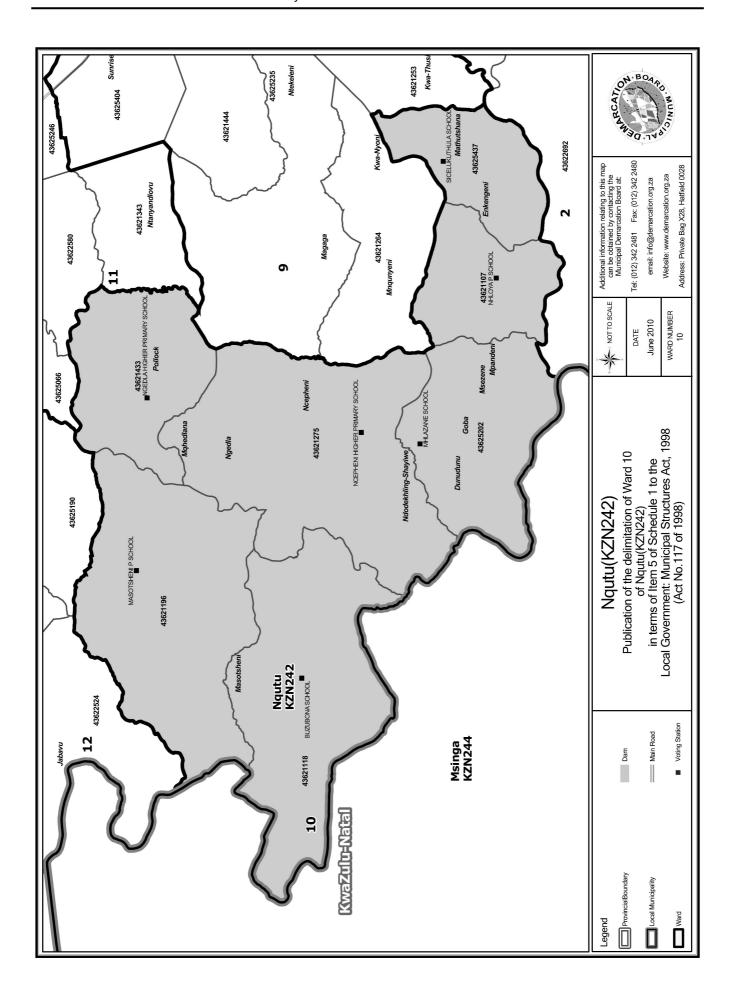

# WARD 10 comprises of a total of 4091 registered voters

| Voting District | Voting Station                 | Number of Voters |
|-----------------|--------------------------------|------------------|
| 43621107        | NHLOYA P SCHOOL                | 385              |
| 43621118        | BUZUBONA SCHOOL                | 920              |
| 43621196        | MASOTSHENI P SCHOOL            | 642              |
| 43621275        | NCEPHENI HIGHER PRIMARY SCHOOL | 671              |
| 43621433        | NGEDLA HIGHER PRIMARY SCHOOL   | 564              |
| 43625202        | MHLAZANE SCHOOL                | 630              |
| 43625437        | SICELUKUTHULA SCHOOL           | 279              |