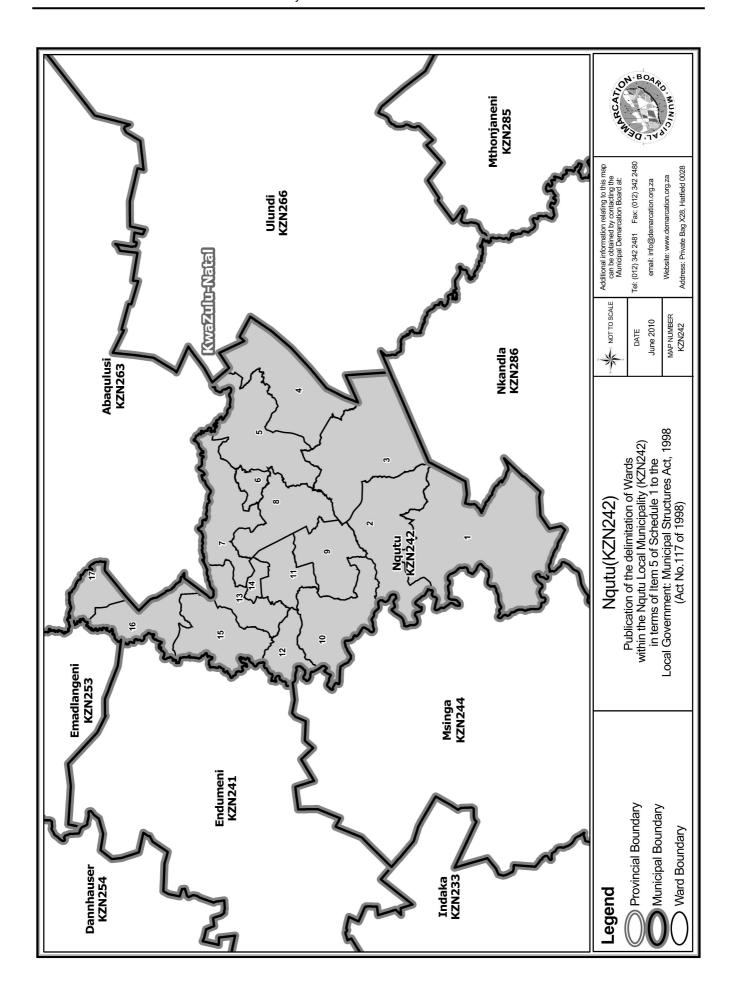

After having consulted the Independent Electoral Commission, The Municipal Demarcation Board has delimited the municipality into 17 wards in terms of Schedule 1 to the Act.

The number of registered voters in each ward does not vary by more than fifteen percent from the norm. The norm was determined by dividing the total number of voters on the municipal segment of the national common voters roll, namely 61462 voters on 12 February 2009, by the number of wards in the municipality.

An overview map of the boundary of the municipality, with the boundaries of the wards within the municipal boundary, and a map of each ward are attached. In case of a discrepancy between a map and this schedule, the map will prevail.

The ward numbers, the voting districts and voting stations in each ward, and the number of voters are as follows: