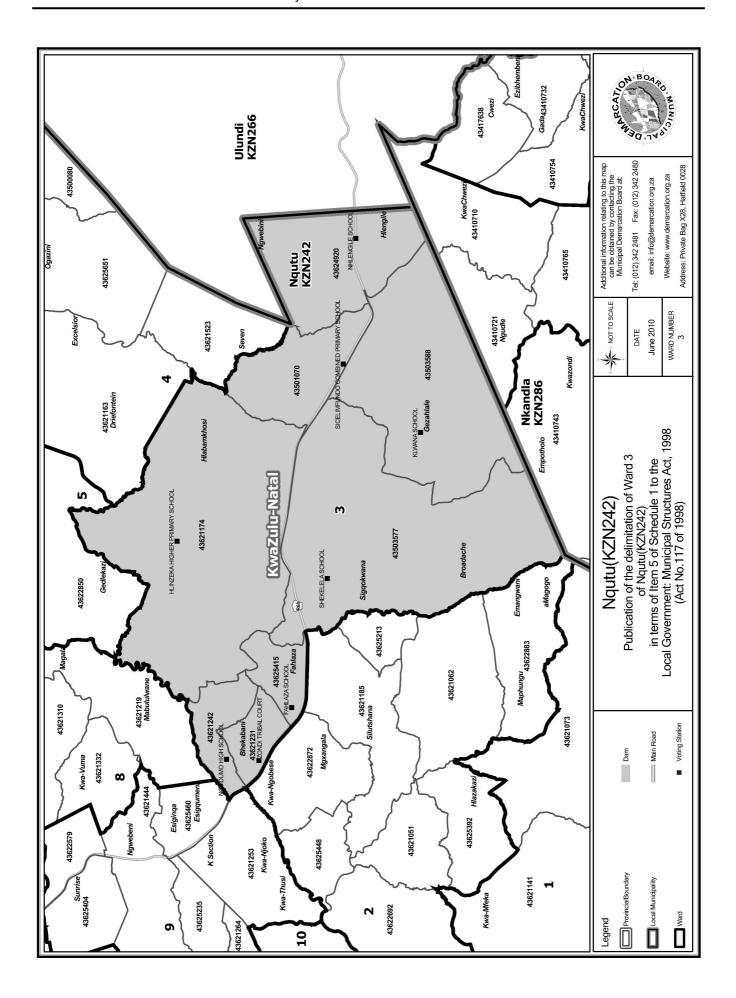

# WARD 3 comprises of a total of 3628 registered voters

| Voting District | Voting Station                       | Number of Voters |
|-----------------|--------------------------------------|------------------|
| 43501070        | SICELIMFUNDO COMBINED PRIMARY SCHOOL | 950              |
| 43503577        | SHEKELELA SCHOOL                     | 294              |
| 43503588        | KLWANA SCHOOL                        | 443              |
| 43621174        | HLINZEKA HIGHER PRIMARY SCHOOL       | 574              |
| 43621231        | ZONDI TRIBAL COURT                   | 419              |
| 43621242        | NOMDUMO HIGH SCHOOL                  | 286              |
| 43624920        | NHLENGILE SCHOOL                     | 440              |
| 43625415        | FAHLAZA SCHOOL                       | 222              |

### WYK 3 het 3628 kiesers

| Stemdistrik | Stemlokaal                           | Getal kiesers |
|-------------|--------------------------------------|---------------|
| 43501070    | SICELIMFUNDO COMBINED PRIMARY SCHOOL | 950           |
| 43503577    | SHEKELELA SCHOOL                     | 294           |
| 43503588    | KLWANA SCHOOL                        | 443           |
| 43621174    | HLINZEKA HIGHER PRIMARY SCHOOL       | 574           |
| 43621231    | ZONDI TRIBAL COURT                   | 419           |
| 43621242    | NOMDUMO HIGH SCHOOL                  | 286           |
| 43624920    | NHLENGILE SCHOOL                     | 440           |
| 43625415    | FAHLAZA SCHOOL                       | 222           |