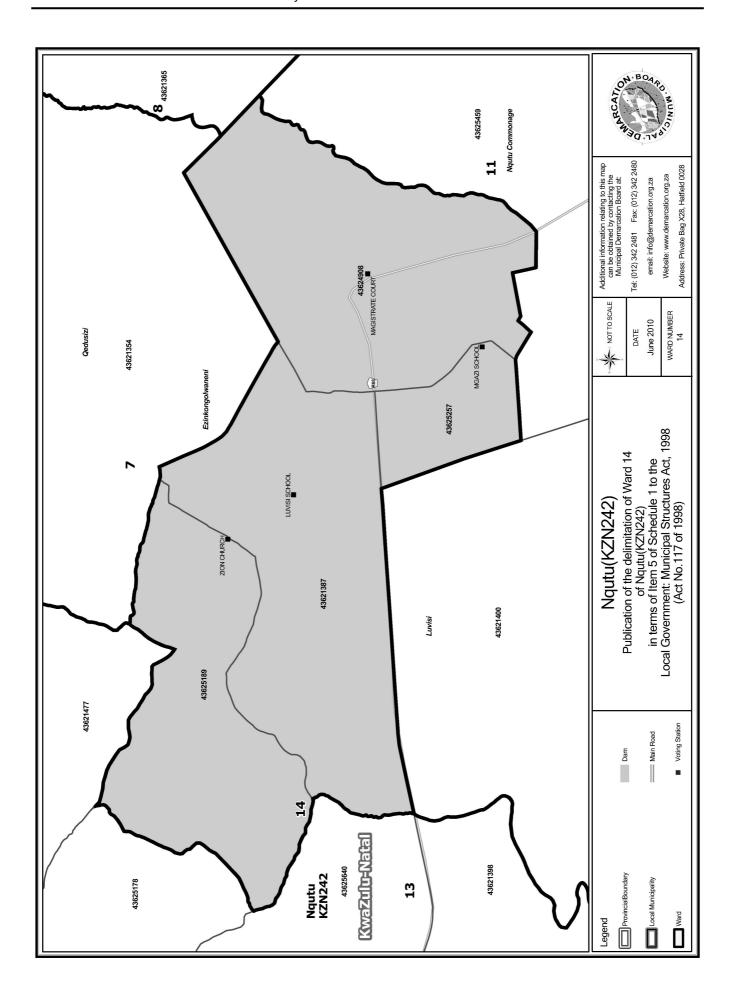

# WARD 14 comprises of a total of 4048 registered voters

| Voting District | Voting Station   | Number of Voters |
|-----------------|------------------|------------------|
| 43621387        | LUVISI SCHOOL    | 1165             |
| 43624908        | MAGISTRATE COURT | 1695             |
| 43625189        | ZION CHURCH      | 496              |
| 43625257        | MGAZI SCHOOL     | 692              |

### WYK 14 het 4048 kiesers

| Stemdistrik | Stemlokaal       | Getal kiesers |
|-------------|------------------|---------------|
| 43621387    | LUVISI SCHOOL    | 1165          |
| 43624908    | MAGISTRATE COURT | 1695          |
| 43625189    | ZION CHURCH      | 496           |
| 43625257    | MGAZI SCHOOL     | 692           |