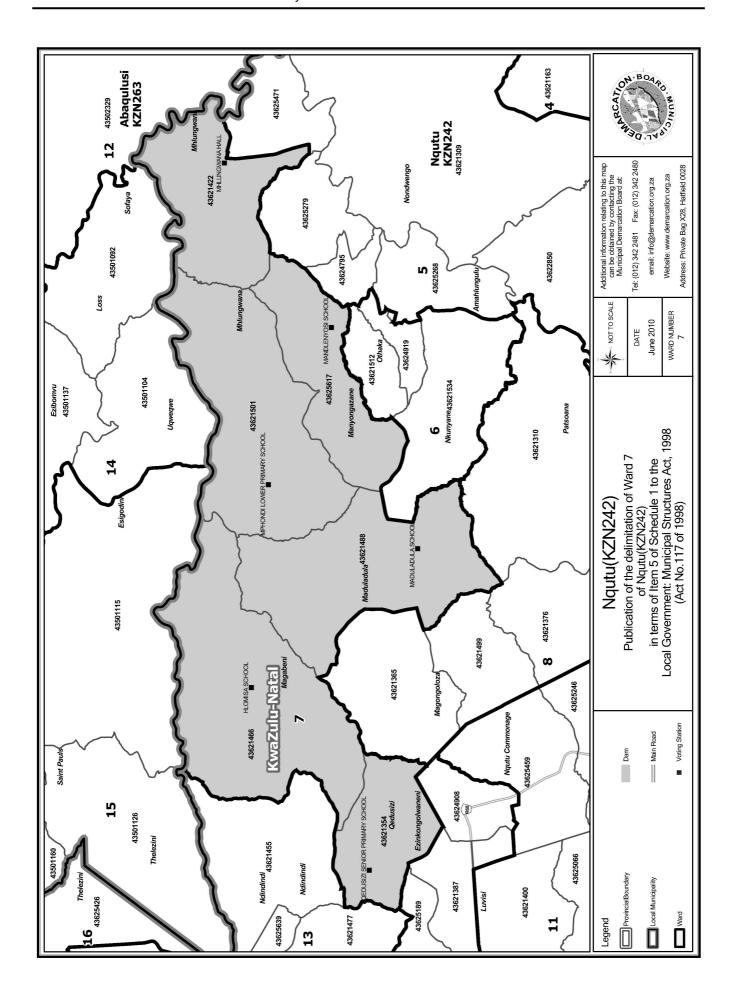

### WARD 7 comprises of a total of 3812 registered voters

| Voting District | Voting Station                 | Number of Voters |
|-----------------|--------------------------------|------------------|
| 43621354        | QEDUSIZI SENIOR PRIMARY SCHOOL | 768              |
| 43621422        | MIILUNGWANA HALL               | 803              |
| 43621466        | HLOMISA SCHOOL                 | 624              |
| 43621488        | MADULADULA SCHOOL              | 795              |
| 43621501        | MPHONDI LOWER PRIMARY SCHOOL   | 552              |
| 43625617        | MANDLENYOSI SCHOOL             | 270              |