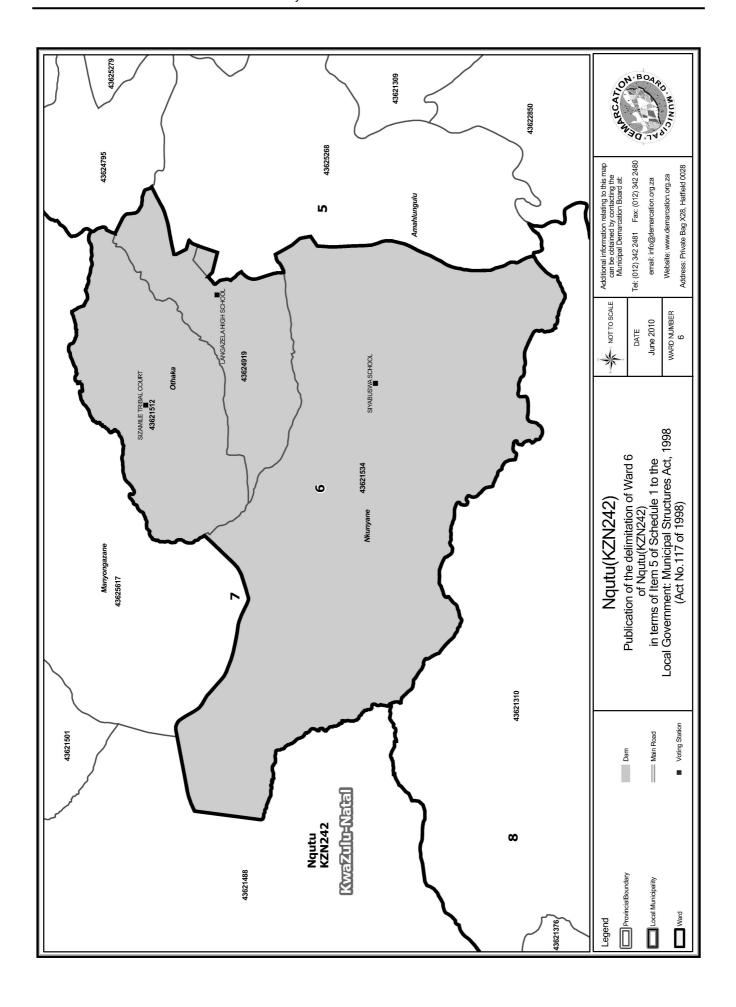

# WARD 6 comprises of a total of 3308 registered voters

| Voting District    | Voting Station        | Number of Voters |
|--------------------|-----------------------|------------------|
| 43621512           | SIZAMILE TRIBAL COURT | 966              |
| 43621534           | SIYABUSWA SCHOOL      | 729              |
| 43624919           | LANGAZELA HIGH SCHOOL | 1347             |
| 43625268 (Portion) | SIYACATIIULA SCIIOOL  | 266              |