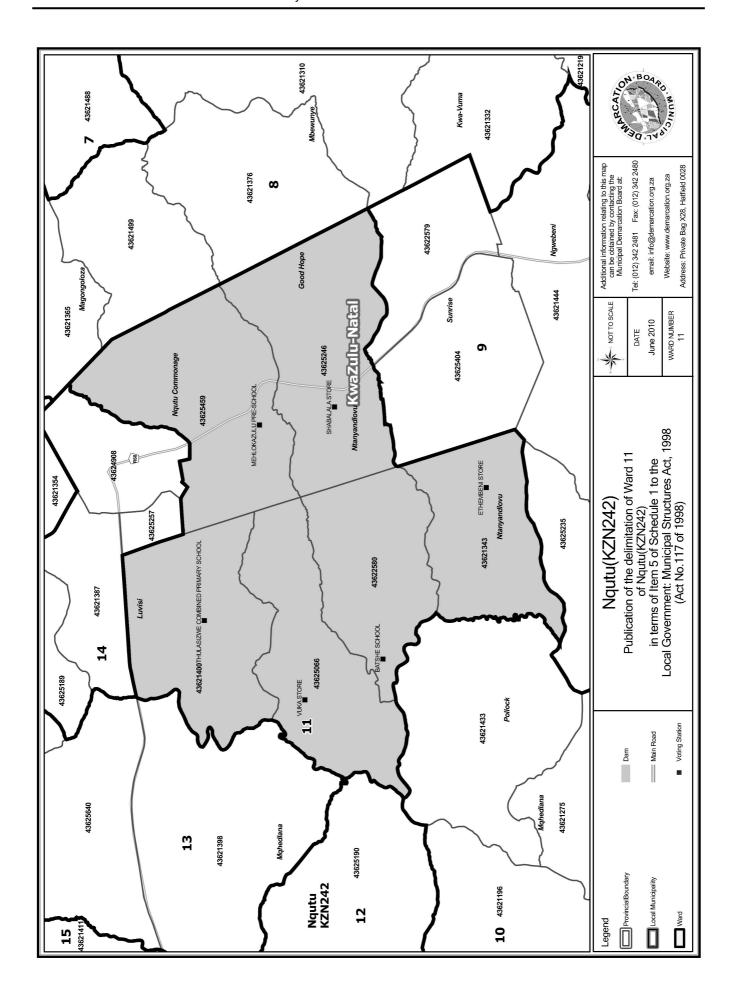

# WARD 11 comprises of a total of 3394 registered voters

| Voting District | Voting Station                     | Number of Voters |
|-----------------|------------------------------------|------------------|
| 43621343        | ETHEMBENI STORE                    | 492              |
| 43621400        | THULASIZWE COMBINED PRIMARY SCHOOL | 1152             |
| 43622580        | BATSHE SCHOOL                      | 216              |
| 43625066        | VUKA STORE                         | 630              |
| 43625246        | SHABALALA STORE                    | 531              |
| 43625459        | MEHLOKAZULU PRE-SCHOOL             | 373              |