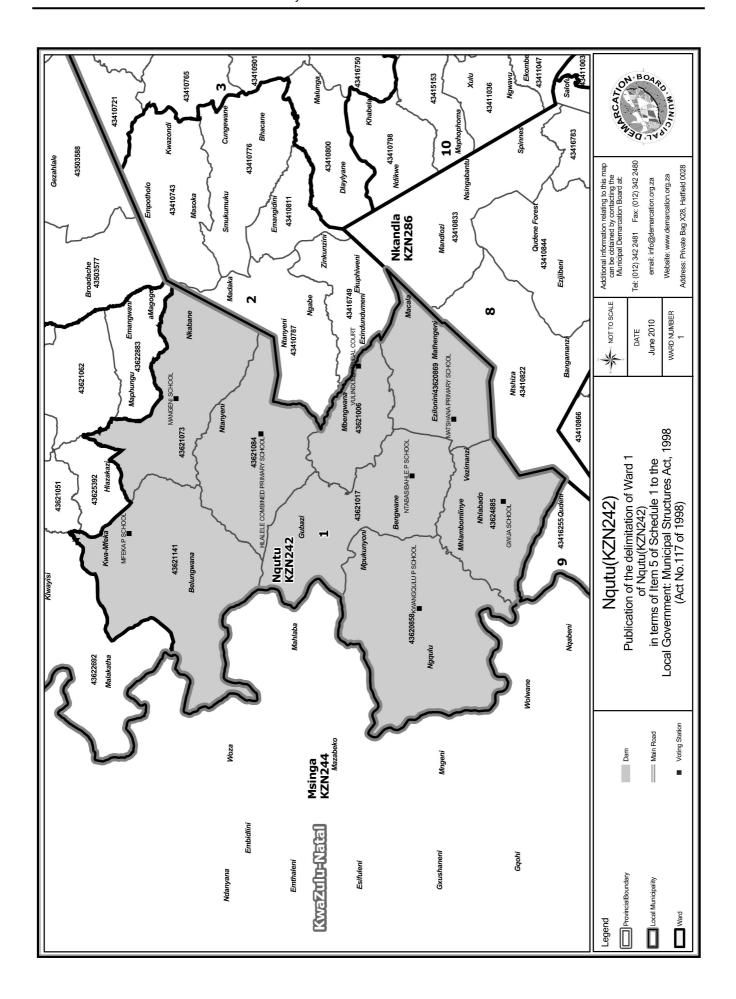

### WARD 1 comprises of a total of 4152 registered voters

| Voting District | Voting Station                  | Number of Voters |
|-----------------|---------------------------------|------------------|
| 43620858        | KWANGQULU P SCHOOL              | 795              |
| 43620869        | MATSHANA PRIMARY SCHOOL         | 281              |
| 43621006        | VULINDLELA TRIBAL COURT         | 558              |
| 43621017        | NTABASIBAHLE P SCHOOL           | 450              |
| 43621073        | MANGENI SCHOOL                  | 536              |
| 43621084        | HLALELE COMBINED PRIMARY SCHOOL | 628              |
| 43621141        | MFEKA P SCHOOL                  | 408              |
| 43624885        | GWIJA SCIIOOL                   | 496              |

### WYK 1 het 4152 kiesers

| Stemdistrik | Stemlokaal                      | Getal kiesers |
|-------------|---------------------------------|---------------|
| 43620858    | KWANGQULU P SCHOOL              | 795           |
| 43620869    | MATSHANA PRIMARY SCHOOL         | 281           |
| 43621006    | VULINDLELA TRIBAL COURT         | 558           |
| 43621017    | NTABASIBAHLE P SCHOOL           | 450           |
| 43621073    | MANGENI SCHOOL                  | 536           |
| 43621084    | HLALELE COMBINED PRIMARY SCHOOL | 628           |
| 43621141    | MFEKA P SCHOOL                  | 408           |
| 43624885    | GWIJA SCIIOOL                   | 496           |