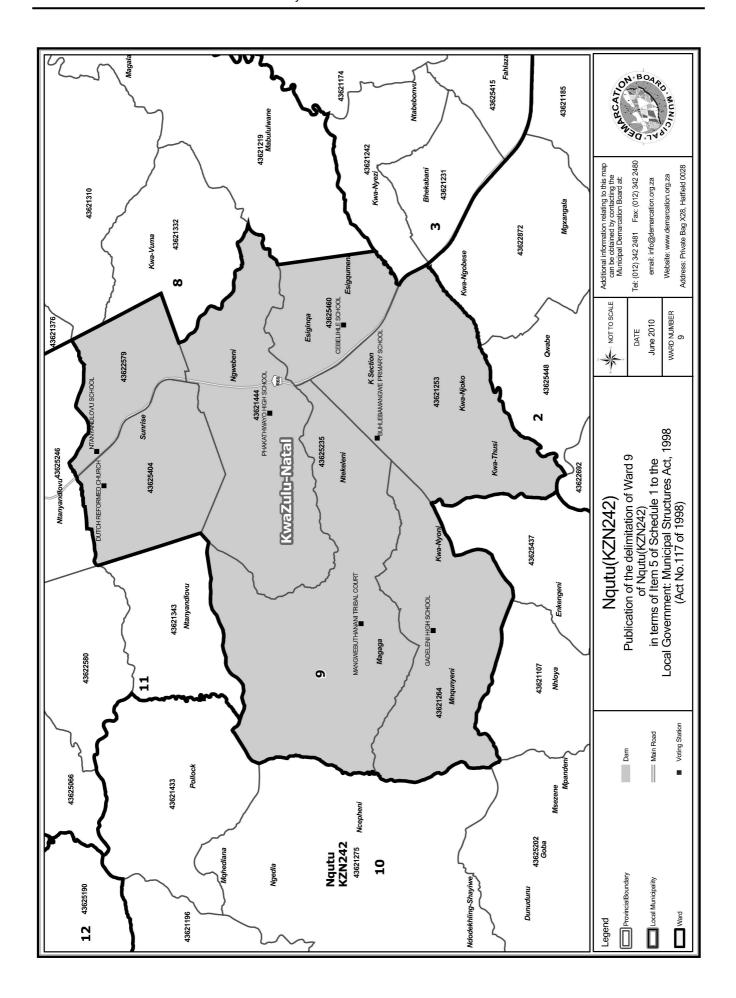

### WARD 9 comprises of a total of 4154 registered voters

| Voting District | Voting Station               | Number of Voters |
|-----------------|------------------------------|------------------|
| 43621253        | BUHLEBAMANGWE PRIMARY SCHOOL | 496              |
| 43621264        | GADELENI HIGH SCHOOL         | 486              |
| 43621444        | PHAKATHWAYO HIGH SCHOOL      | 670              |
| 43622579        | NTANYANDLOVU SCHOOL          | 1420             |
| 43625235        | MANGWEBUTHANANI TRIBAL COURT | 370              |
| 43625404        | DUTCH REFORMED CHURCH        | 438              |
| 43625460        | CEBELIHLE SCHOOL             | 274              |