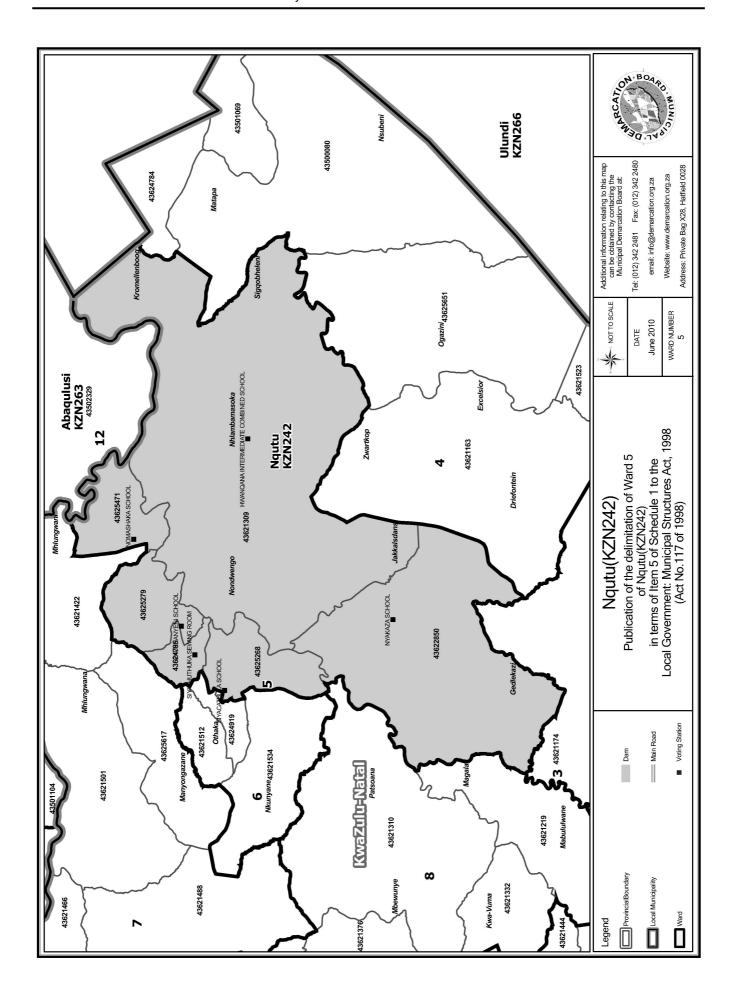

# WARD 5 comprises of a total of 3092 registered voters

| Voting District    | Voting Station                        | Number of Voters |
|--------------------|---------------------------------------|------------------|
| 43621309           | HWANQANA INTERMEDIATE COMBINED SCHOOL | 671              |
| 43622850           | NYAKAZA SCHOOL                        | 694              |
| 43624795           | SIYATHUTHUKA SEWING ROOM              | 673              |
| 43625268 (Portion) | SIYACATHULA SCHOOL                    | 400              |
| 43625279           | EKUKHANYENI SCHOOL                    | 456              |
| 43625471           | NOMASHAKA SCHOOL                      | 198              |

### WYK 5 het 3092 kiesers

| Stemdistrik         | Stemlokaal                            | Getal kiesers |
|---------------------|---------------------------------------|---------------|
| 43621309            | HWANQANA INTERMEDIATE COMBINED SCHOOL | 671           |
| 43622850            | NYAKAZA SCHOOL                        | 694           |
| 43624795            | SIYATHUTHUKA SEWING ROOM              | 673           |
| 43625268 (Gedeelte) | SIYACATHULA SCHOOL                    | 400           |
| 43625279            | EKUKHANYENI SCHOOL                    | 456           |
| 43625471            | NOMASHAKA SCHOOL                      | 198           |