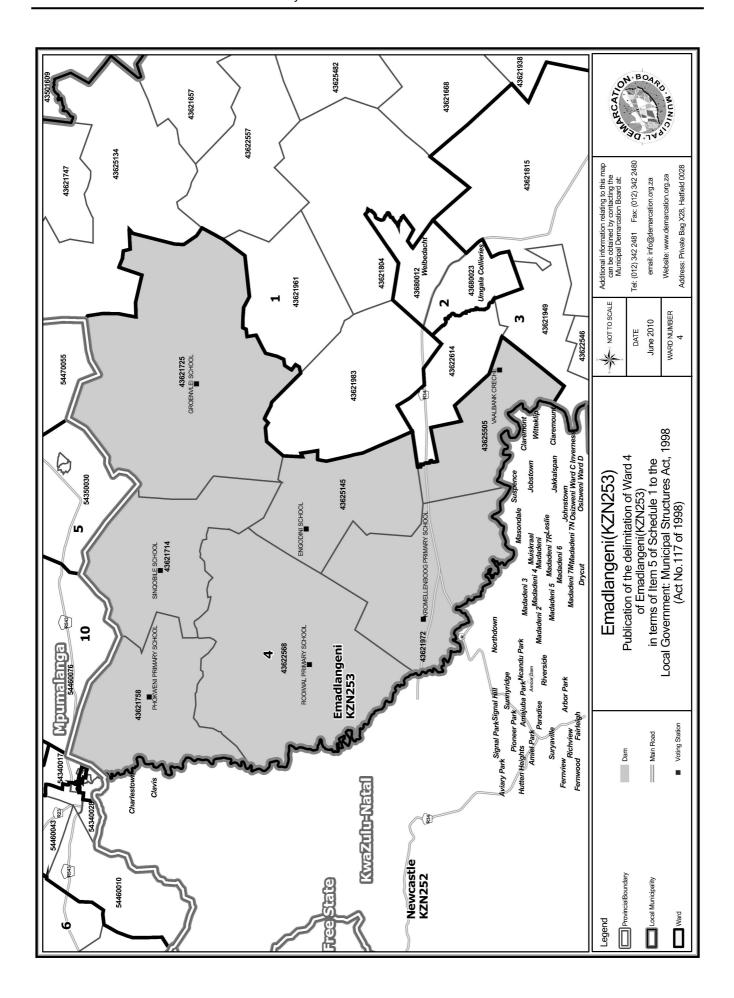

### WARD 4 comprises of a total of 2574 registered voters

| Voting District | Voting Station               | Number of Voters |
|-----------------|------------------------------|------------------|
|                 | VAALBANK CRECHE              | 602              |
|                 | ENGODINI SCHOOL              | 119              |
|                 | GROENVLEI SCHOOL             | 589              |
|                 | KROMELLENBOOG PRIMARY SCHOOL | 247              |
|                 | PHOKWENI PRIMARY SCHOOL      | 276              |
|                 | ROOIWAL PRIMARY SCHOOL       | 468              |
|                 | SINQOBILE SCHOOL             | 273              |