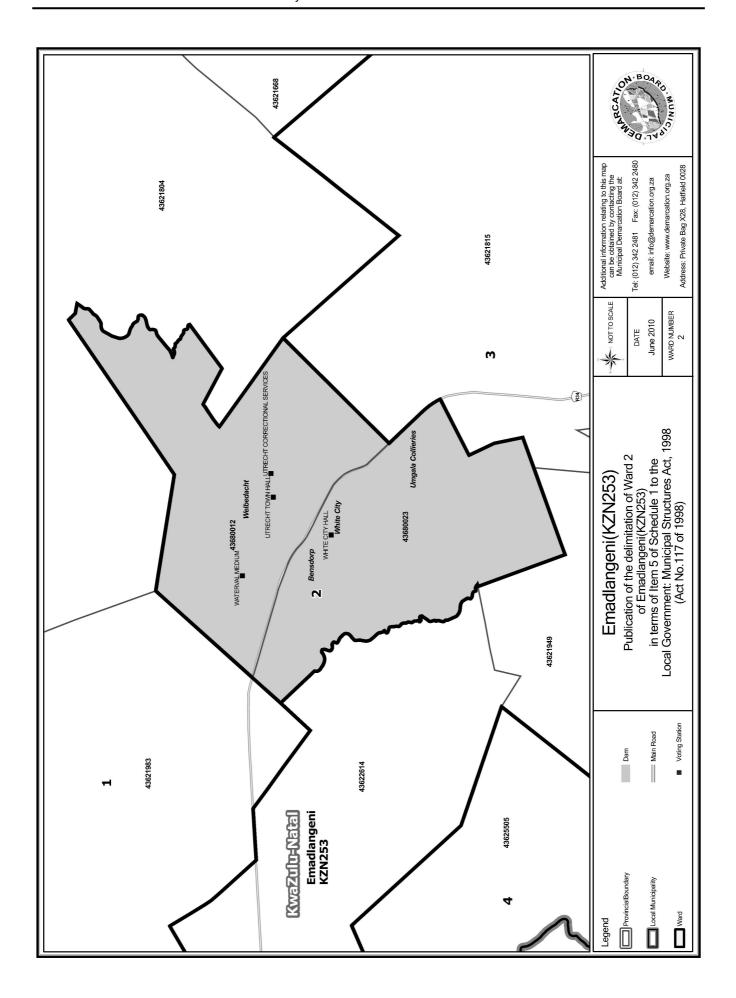

### WARD 2 comprises of a total of 2714 registered voters

| Voting District | Voting Station                | Number of Voters |
|-----------------|-------------------------------|------------------|
|                 | WHITE CITY HALL               | 692              |
|                 | UTRECHT CORRECTIONAL SERVICES | 2022             |