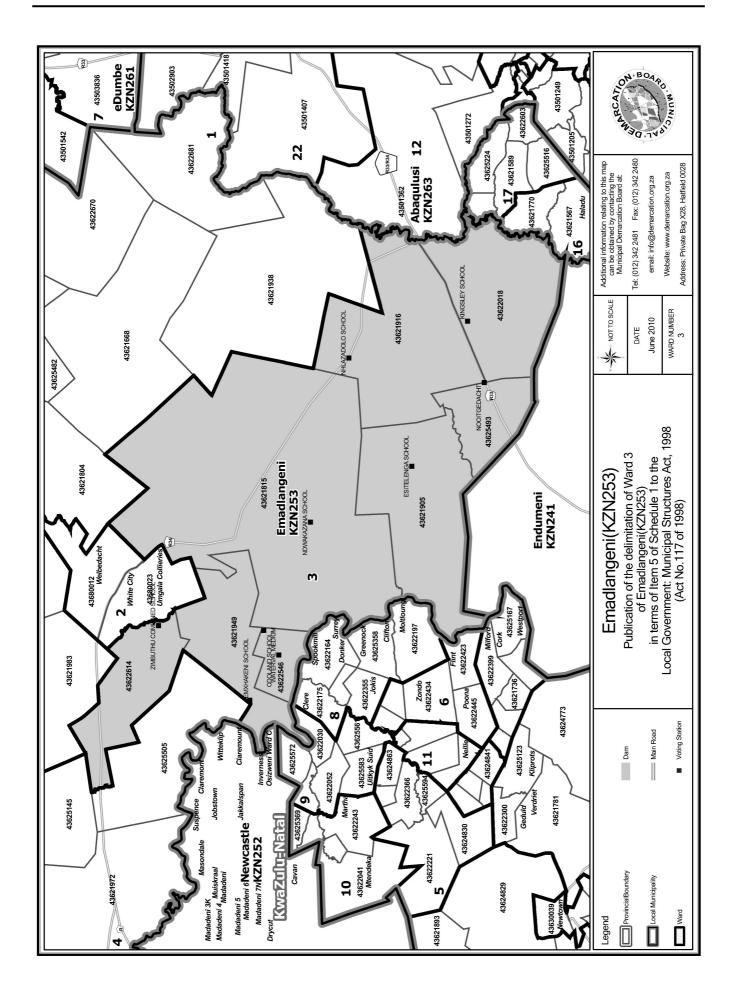

### WARD 3 comprises of a total of 2818 registered voters

| Voting District | Voting Station           | Number of Voters |
|-----------------|--------------------------|------------------|
|                 | ESITELENGA SCHOOL        | 219              |
|                 | KINGSLEY SCHOOL          | 297              |
|                 | NDWAKAZANA SCIIOOL       | 359              |
|                 | NHLAZADOLO SCHOOL        | 297              |
|                 | NOOITGEDACHT             | 86               |
|                 | ODOLAND SCHOOL           | 388              |
|                 | ZIMBUTHU COMBINED SCHOOL | 754              |
|                 | EMXHAKENI SCHOOL         | 418              |