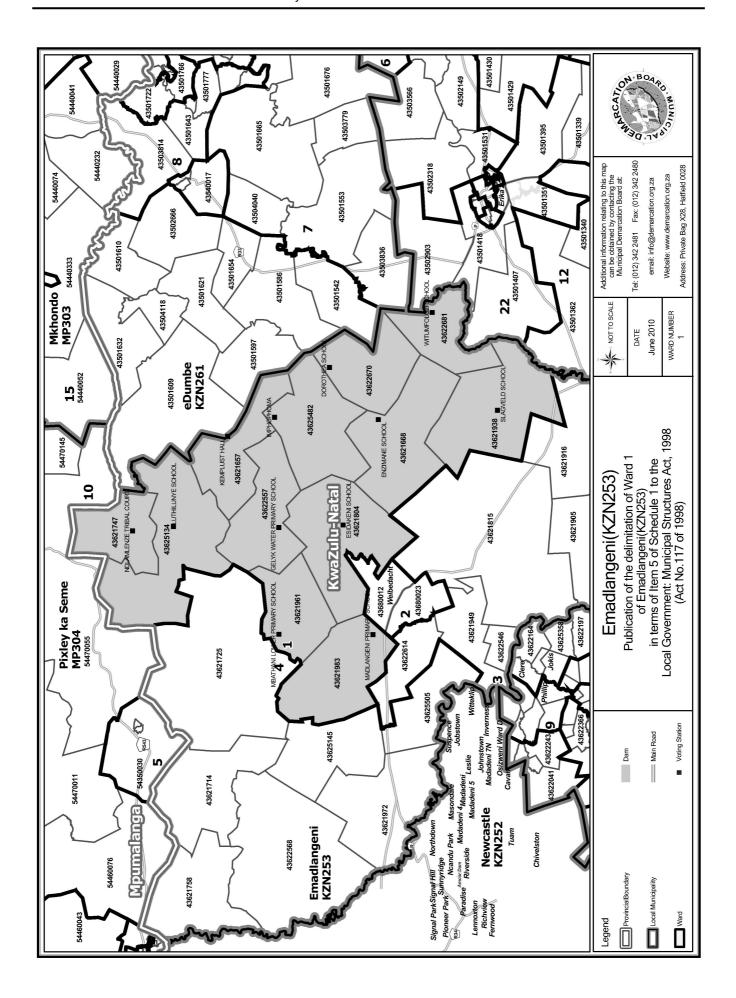

### WARD 1 comprises of a total of 3211 registered voters

| Voting District | Voting Station                | Number of Voters |
|-----------------|-------------------------------|------------------|
|                 | ENZIMANE SCHOOL               | 525              |
|                 | ESIDAKENI SCHOOL              | 218              |
|                 | GELYK WATER PRIMARY SCHOOL    | 202              |
|                 | ІМРНОРНОМА                    | 243              |
|                 | KEMPLUST HALL                 | 170              |
|                 | LUTHILUNYE SCHOOL             | 216              |
|                 | MADLANGENI PRIMARY SCHOOL     | 275              |
|                 | MBATHANI LOWER PRIMARY SCHOOL | 133              |
|                 | NDLAMLENZE TRIBAL COURT       | 375              |
|                 | SLAGVELD SCHOOL               | 263              |
|                 | WITUMFOLOZI SCHOOL            | 352              |
|                 | DOROTHEA SCHOOL               | 239              |

### WYK 1 het 3211 kiesers

| Stemdistrik | Stemlokaal                    | Getal kiesers |
|-------------|-------------------------------|---------------|
|             | ENZIMANE SCHOOL               | 525           |
|             | ESIDAKENI SCHOOL              | 218           |
|             | GELYK WATER PRIMARY SCHOOL    | 202           |
|             | ІМРНОРНОМА                    | 243           |
|             | KEMPLUST HALL                 | 170           |
|             | LUTHILUNYE SCHOOL             | 216           |
|             | MADLANGENI PRIMARY SCHOOL     | 275           |
|             | MBATHANI LOWER PRIMARY SCHOOL | 133           |
|             | NDLAMLENZE TRIBAL COURT       | 375           |
|             | SLAGVELD SCHOOL               | 263           |
|             | WITUMFOLOZI SCHOOL            | 352           |
|             | DOROTHEA SCHOOL               | 239           |