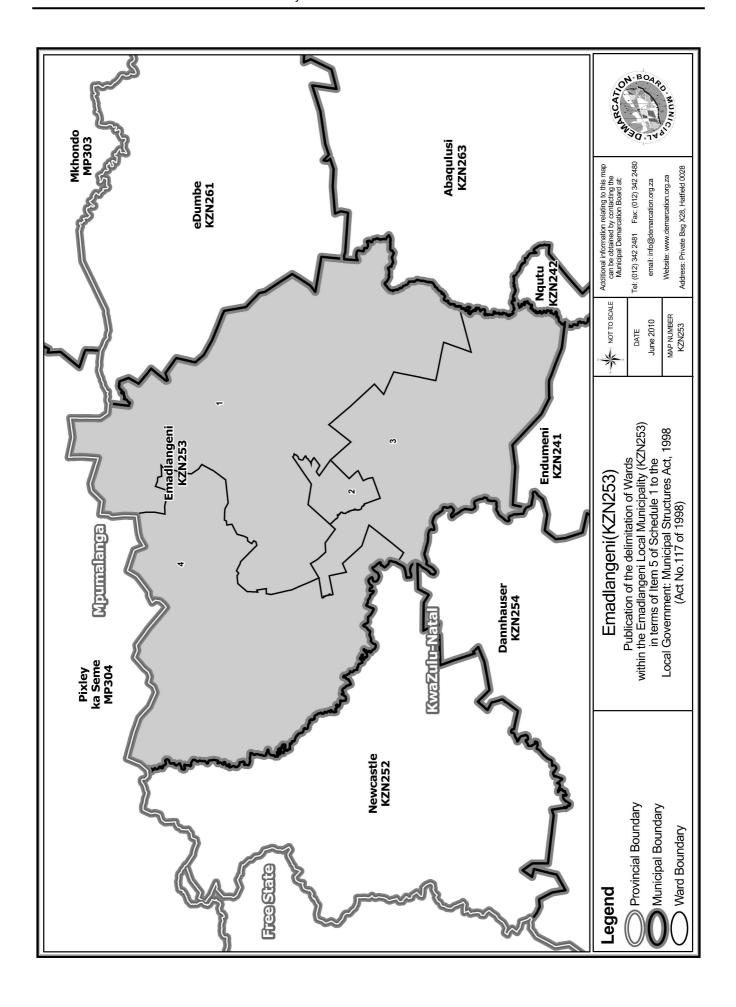

After having consulted the Independent Electoral Commission, The Municipal Demarcation Board has delimited the municipality into 4 wards in terms of Schedule 1 to the Act.

The number of registered voters in each ward does not vary by more than fifteen percent from the norm. The norm was determined by dividing the total number of voters on the municipal segment of the national common voters roll, namely 11317 voters on 12 February 2009, by the number of wards in the municipality.

An overview map of the boundary of the municipality, with the boundaries of the wards within the municipal boundary, and a map of each ward are attached. In case of a discrepancy between a map and this schedule, the map will prevail.

Na oorlegpleging met die Onafhanklike Verkiesingskommissie het die Munisipale Afbakeningsraad die munisipaliteit in 4 wyke afgebaken ingevolge Bylae 1 van die Wet.

Die getal geregistreerde kiesers in elke wyk, wyk nie meer as vyftien persent van die norm af nie. Die norm is bepaal deur die getal geregistreerde kiesers op die munisipale segment van die nasionale gemeenskaplike kieserslys, naamlik 11317 kiesers op 12 Februarie 2009, deur die getal wyke in die munisipaliteit te deel.

'n Oorsigkaart van die munisipale grens met die grense van die wyke binne die munisipale grens, en 'n kaart van elke wyk, is aangeheg. Ingeval van 'n verskil tussen 'n kaart en hierdie bylae, sal die kaart geld.