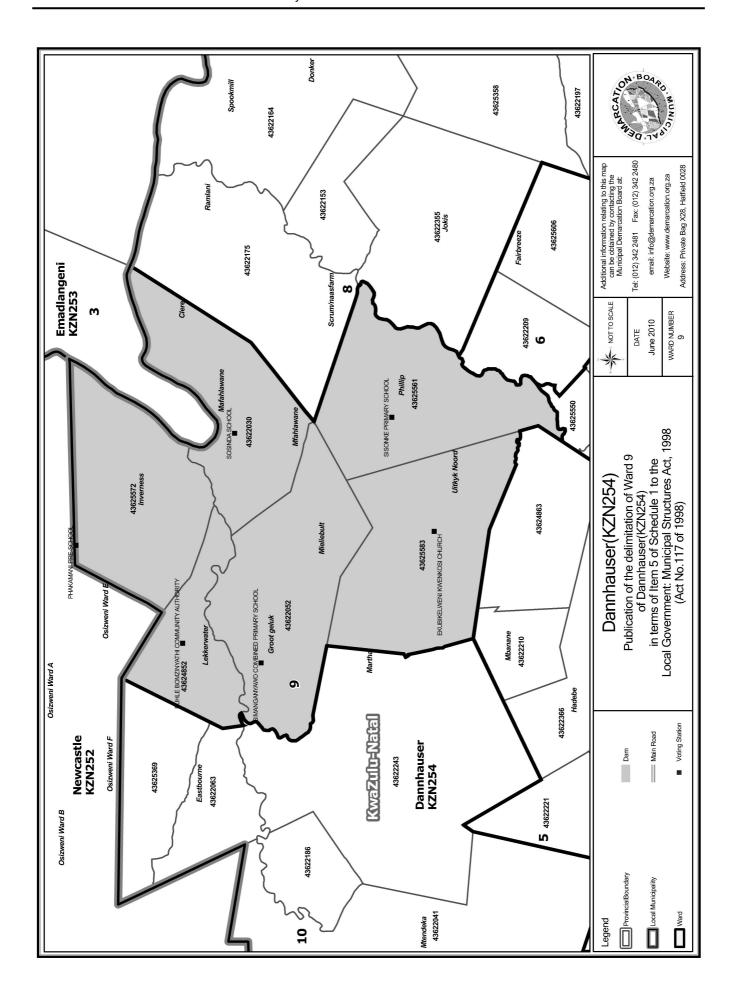

### WARD 9 comprises of a total of 3006 registered voters

| Voting District | Voting Station                        | Number of Voters |
|-----------------|---------------------------------------|------------------|
| 43622030        | SOSINDA SCHOOL                        | 916              |
| 43622052        | SIMANGANYAWO COMBINED PRIMARY SCHOOL  | 835              |
| 43624852        | BUHLE BOMZINYATHI COMMUNITY AUTHORITY | 501              |
| 43625561        | SISONKE PRIMARY SCHOOL                | 219              |
| 43625572        | PHAKAMANI PRE-SCHOOL                  | 214              |
| 43625583        | EKUBIKELWENI KWENKOSI CHURCH          | 321              |