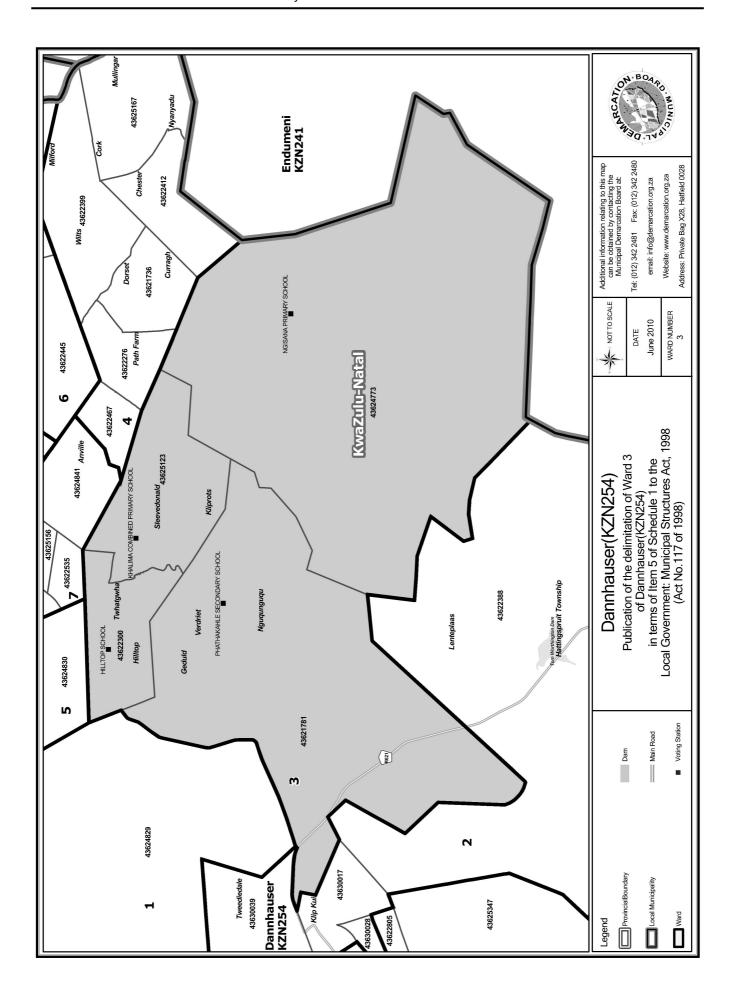

### WARD 3 comprises of a total of 3415 registered voters

| Voting District | Voting Station                  | Number of Voters |
|-----------------|---------------------------------|------------------|
| 43621781        | PHATHAKAHLE SECONDARY SCHOOL    | 2016             |
| 43622300        | HILLTOP SCHOOL                  | 948              |
| 43624773        | NGISANA PRIMARY SCIIOOL         | 128              |
| 43625123        | KHALIMA COMBINED PRIMARY SCHOOL | 323              |

### WYK 3 het 3415 kiesers

| Stemdistrik | Stemlokaal                      | Getal kiesers |
|-------------|---------------------------------|---------------|
| 43621781    | PHATHAKAHLE SECONDARY SCHOOL    | 2016          |
| 43622300    | HILLTOP SCHOOL                  | 948           |
| 43624773    | NGISANA PRIMARY SCIIOOL         | 128           |
| 43625123    | KHALIMA COMBINED PRIMARY SCHOOL | 323           |