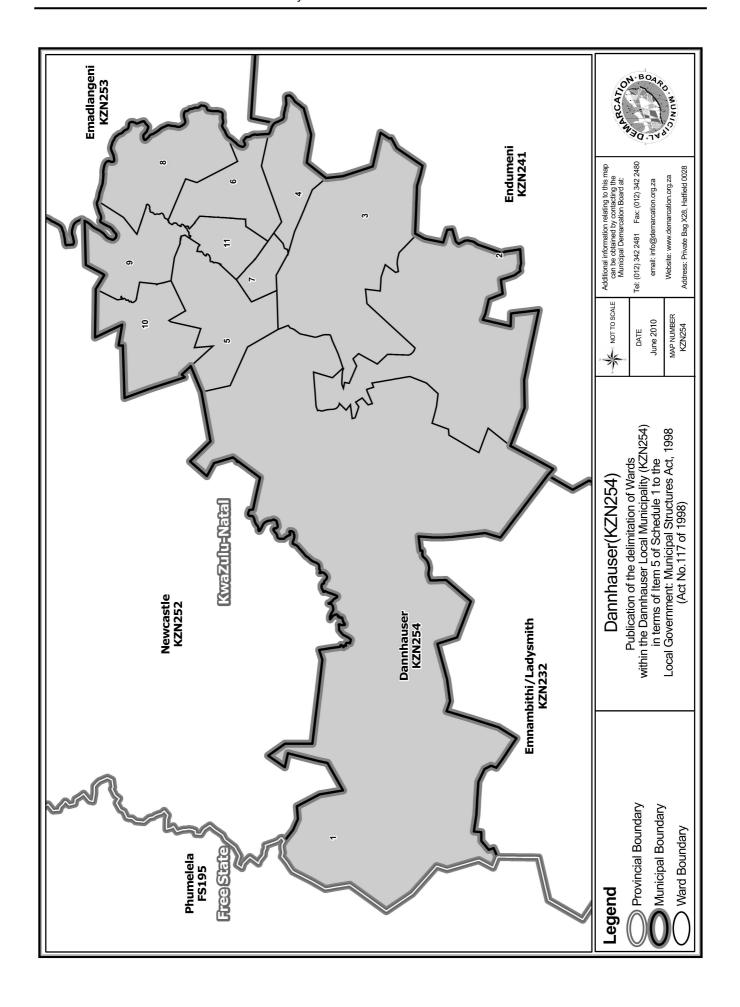

# MUNICIPAL DEMARCATION BOARD DELIMITATION OF MUNICIPAL WARDS IN TERMS OF THE LOCAL GOVERNMENT: MUNICIPAL STRUCTURES ACT, 1998

**Municipality: Dannhauser Local Municipality (KZN254)** 

In terms of Item 5(1) of Schedule 1 to the Local Government: Municipal Structures Act, 1998 (Act No.117 of 1998) ("the Act") the Municipal Demarcation Board hereby publishes its delimitation of wards for the above-mentioned municipality. Particulars of the delimitation are listed in the Schedule.

After having consulted the Independent Electoral Commission, The Municipal Demarcation Board has delimited the municipality into 11 wards in terms of Schedule 1 to the Act.

The number of registered voters in each ward does not vary by more than fifteen percent from the norm. The norm was determined by dividing the total number of voters on the municipal segment of the national common voters roll, namely 38887 voters on 12 February 2009, by the number of wards in the municipality.

An overview map of the boundary of the municipality, with the boundaries of the wards within the municipal boundary, and a map of each ward are attached. In case of a discrepancy between a map and this schedule, the map will prevail.

The ward numbers, the voting districts and voting stations in each ward, and the number of voters are as follows: