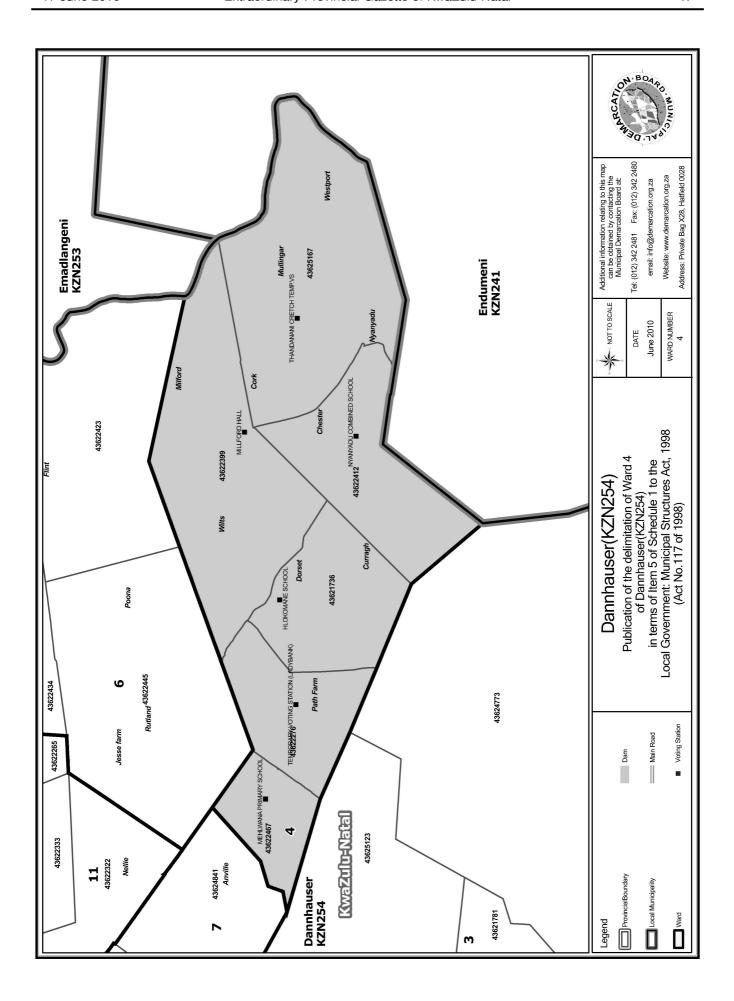

### WARD 4 comprises of a total of 3711 registered voters

| Voting District | Voting Station                      | Number of Voters |
|-----------------|-------------------------------------|------------------|
| 43621736        | HLOKOMANE SCHOOL                    | 936              |
| 43622276        | TEMPORARY VOTING STATION (LADYBANK) | 1038             |
| 43622399        | MILLFORD HALL                       | 426              |
| 43622412        | NYANYADU COMBINED SCHOOL            | 460              |
| 43622467        | MEHLWANA PRIMARY SCHOOL             | 447              |
| 43625167        | THANDANANI CRETCH TEMP.VS           | 404              |

### WYK 4 het 3711 kiesers

| Stemdistrik | Stemlokaal                          | Getal kiesers |
|-------------|-------------------------------------|---------------|
| 43621736    | HLOKOMANE SCHOOL                    | 936           |
| 43622276    | TEMPORARY VOTING STATION (LADYBANK) | 1038          |
| 43622399    | MILLFORD HALL                       | 426           |
| 43622412    | NYANYADU COMBINED SCHOOL            | 460           |
| 43622467    | MEHLWANA PRIMARY SCHOOL             | 447           |
| 43625167    | THANDANANI CRETCH TEMP.VS           | 404           |