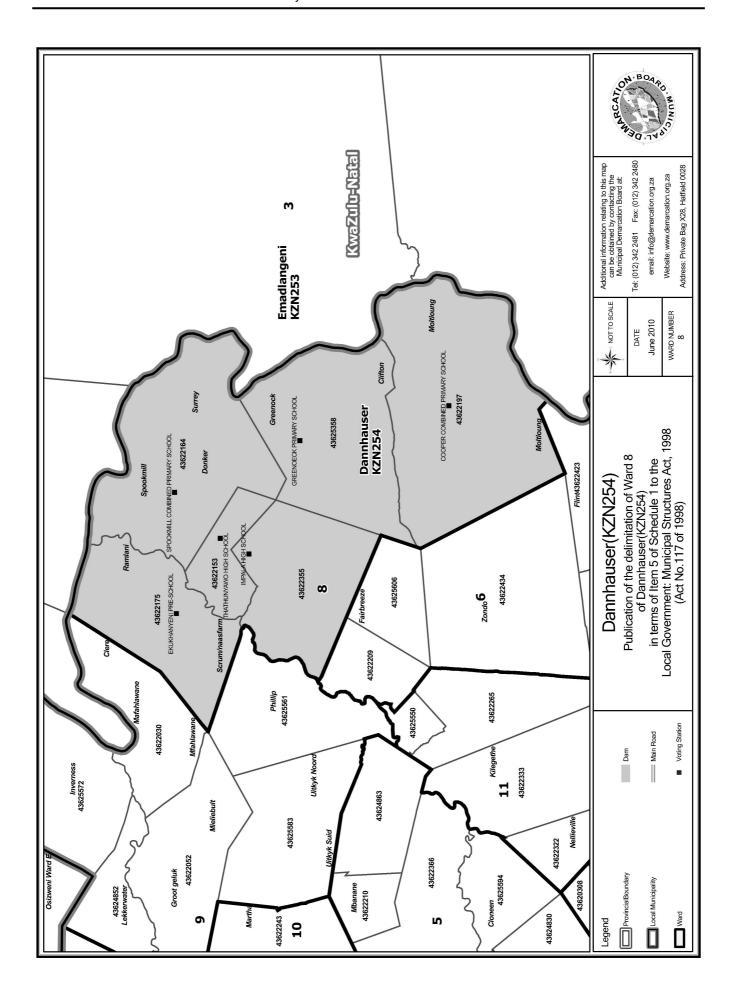

### WARD 8 comprises of a total of 3782 registered voters

| Voting District | Voting Station                    | Number of Voters |
|-----------------|-----------------------------------|------------------|
| 43622153        | THATHUNYAWO HIGH SCHOOL           | 843              |
| 43622164        | SPOOKMILL COMBINED PRIMARY SCHOOL | 329              |
| 43622175        | EKUKHANYENI PRE-SCHOOL            | 1031             |
| 43622197        | COOPER COMBINED PRIMARY SCHOOL    | 647              |
| 43622355        | IMPALA HIGH SCHOOL                | 699              |
| 43625358        | GREENOECK PRIMARY SCHOOL          | 233              |