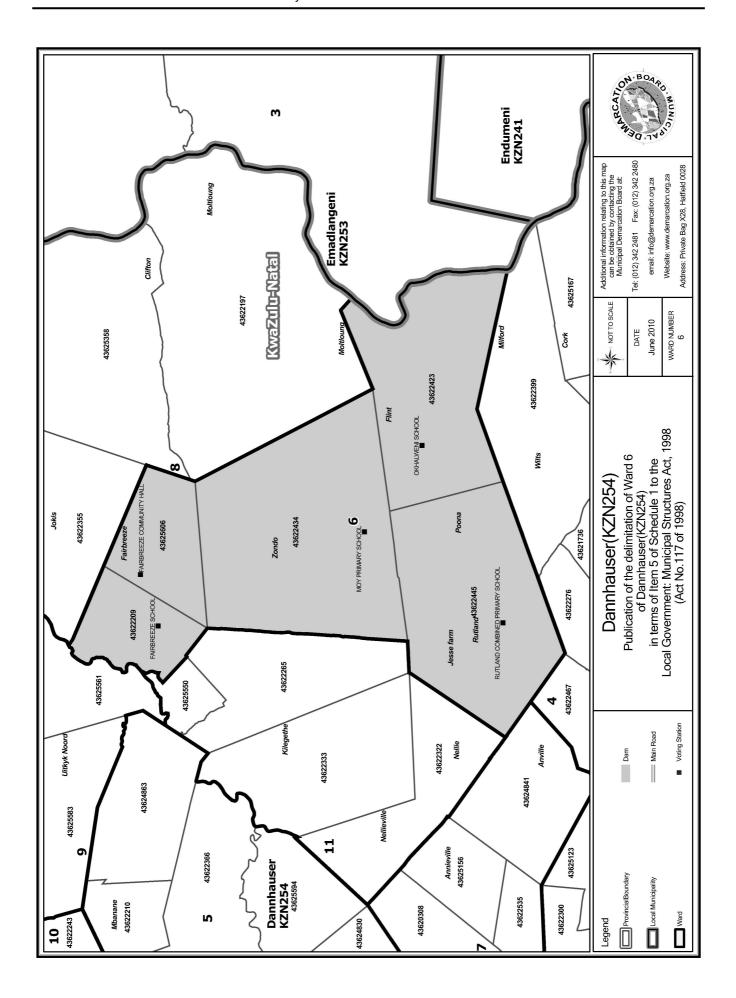

### WARD 6 comprises of a total of 3455 registered voters

| Voting District | Voting Station                  | Number of Voters |
|-----------------|---------------------------------|------------------|
| 43622209        | FAIRBREEZE SCHOOL               | 577              |
| 43622423        | OKHALWENI SCHOOL                | 630              |
| 43622434        | MOY PRIMARY SCHOOL              | 559              |
| 43622445        | RUTLAND COMBINED PRIMARY SCHOOL | 1349             |
| 43625606        | FAIRBREEZE COMMUNITY HALL       | 340              |

### WYK 6 het 3455 kiesers

| Stemdistrik | Stemlokaal                      | Getal kiesers |
|-------------|---------------------------------|---------------|
| 43622209    | FAIRBREEZE SCHOOL               | 577           |
| 43622423    | OKHALWENI SCHOOL                | 630           |
| 43622434    | MOY PRIMARY SCHOOL              | 559           |
| 43622445    | RUTLAND COMBINED PRIMARY SCHOOL | 1349          |
| 43625606    | FAIRBREEZE COMMUNITY HALL       | 340           |