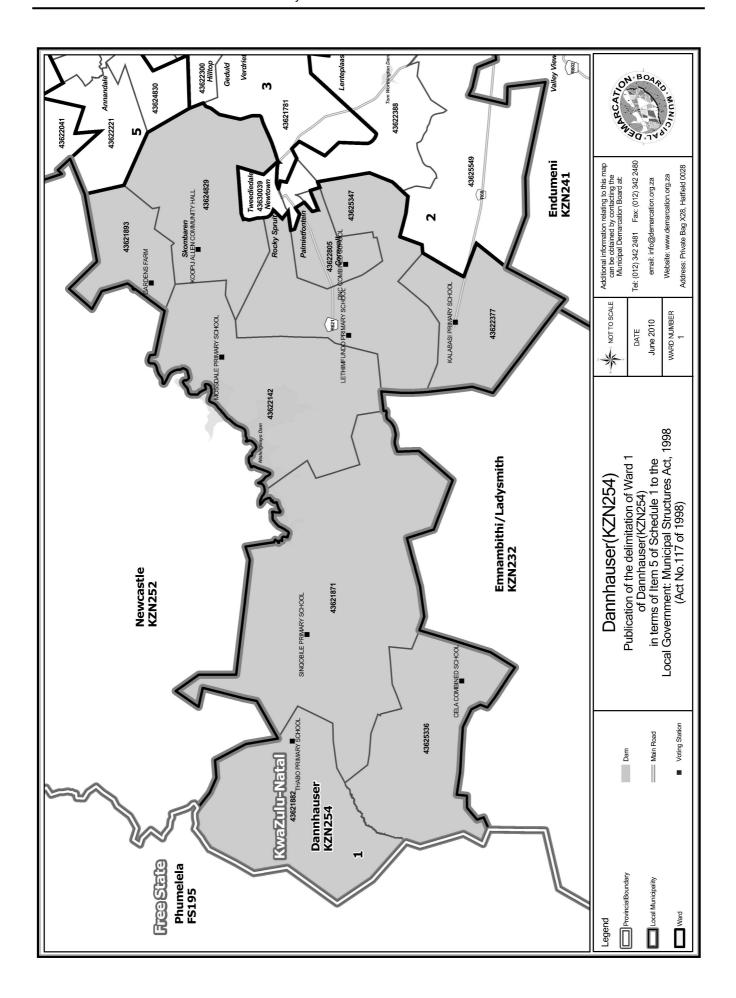

### WARD 1 comprises of a total of 3821 registered voters

| Voting District | Voting Station              | Number of Voters |
|-----------------|-----------------------------|------------------|
| 43621871        | SINQOBILE PRIMARY SCHOOL    | 400              |
| 43621882        | THABO PRIMARY SCHOOL        | 234              |
| 43621893        | GARDENS FARM                | 232              |
| 43622142        | MOSSDALE PRIMARY SCHOOL     | 99               |
| 43622377        | KALABASI PRIMARY SCHOOL     | 450              |
| 43622805        | DNC COMBINED SCHOOL         | 1272             |
| 43624829        | KOOPIJ ALLEN COMMUNITY HALL | 855              |
| 43625336        | CELA COMBINED SCHOOL        | 136              |
| 43625347        | LETHIMFUNDO PRIMARY SCHOOL  | 143              |