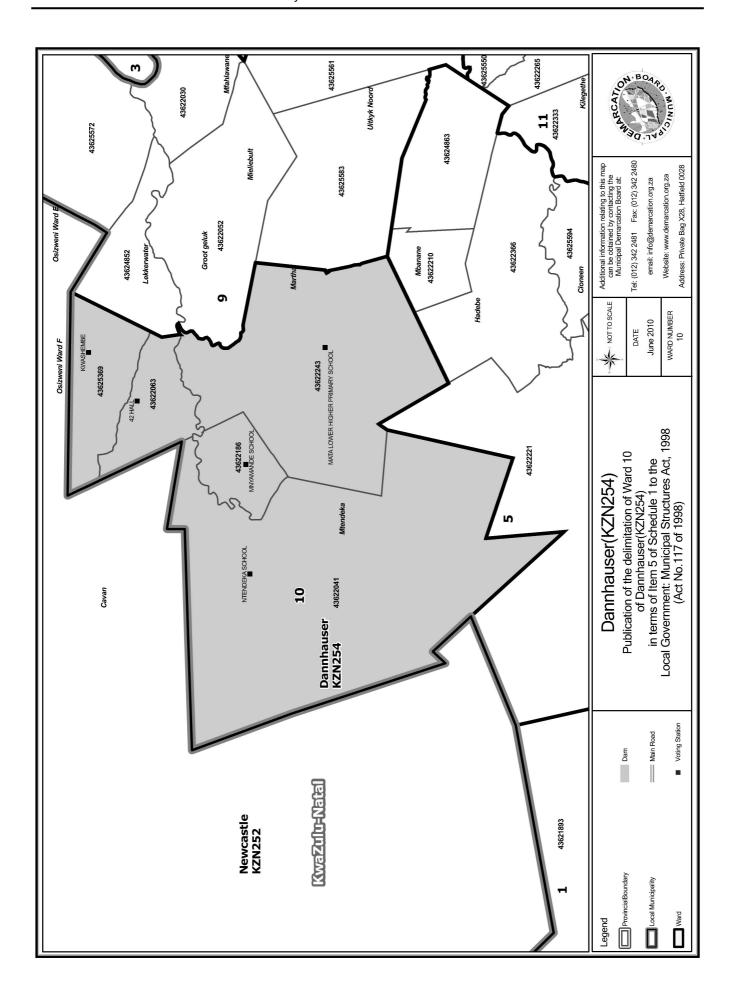

### WARD 10 comprises of a total of 3552 registered voters

| Voting District | Voting Station                   | Number of Voters |
|-----------------|----------------------------------|------------------|
| 43622041        | NTENDEKA SCHOOL                  | 1130             |
| 43622063        | 42 HALL                          | 738              |
| 43622186        | MNYAMANDE SCHOOL                 | 585              |
| 43622243        | MATA LOWER HIGHER PRIMARY SCHOOL | 645              |
| 43625369        | KWASHEMBE                        | 454              |