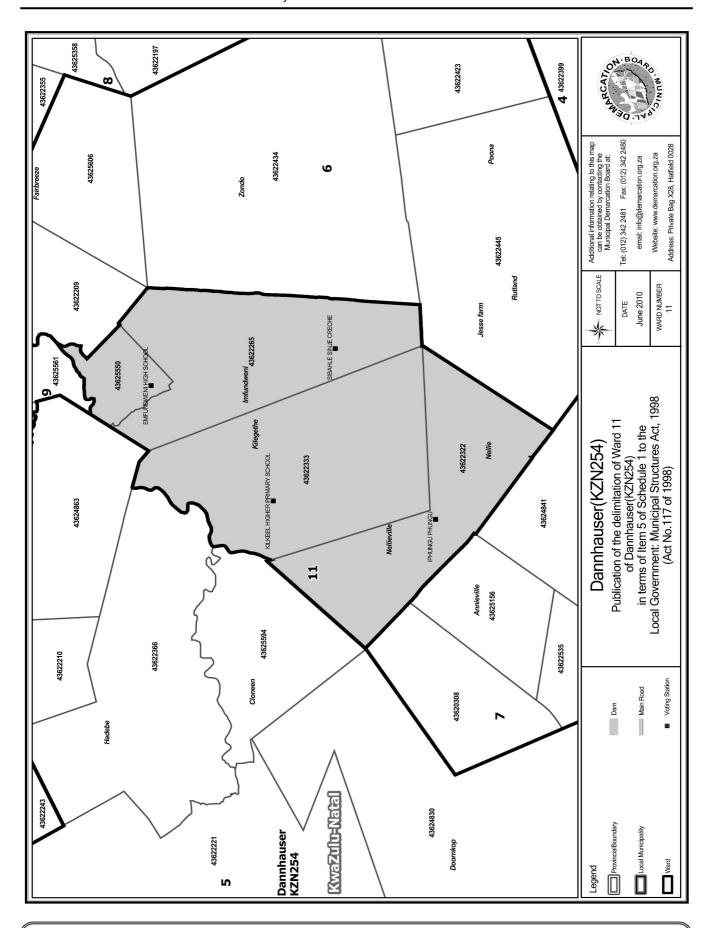

An overview map of the boundary of the municipality, with the boundaries of the wards within the municipal boundary, and a map of each ward are attached. In case of a discrepancy between a map and this schedule, the map will prevail.

### WARD 11 comprises of a total of 4004 registered voters

| Voting District | Voting Station                | Number of Voters |
|-----------------|-------------------------------|------------------|
| 43622265        | SIBAHLE SINJE CRECHE          | 735              |
| 43622322        | IPHUNGU PHUNGU                | 953              |
| 43622333        | KILKEEL HIGHER PRIMARY SCHOOL | 1558             |
| 43625550        | EMFUNDWENI HIGH SCHOOL        | 758              |

'n Oorsigkaart van die munisipale grens met die grense van die wyke binne die munisipale grens, en 'n kaart van elke wyk, is aangeheg. Ingeval van 'n verskil tussen 'n kaart en hierdie bylae, sal die kaart geld.

### WYK 11 het 4004 kiesers

| Stemdistrik | Stemlokaal                    | Getal kiesers |
|-------------|-------------------------------|---------------|
| 43622265    | SIBAHLE SINJE CRECHE          | 735           |
| 43622322    | IPIIUNGU PIIUNGU              | 953           |
| 43622333    | KILKEEL HIGHER PRIMARY SCHOOL | 1558          |
| 43625550    | EMFUNDWENI HIGH SCHOOL        | 758           |