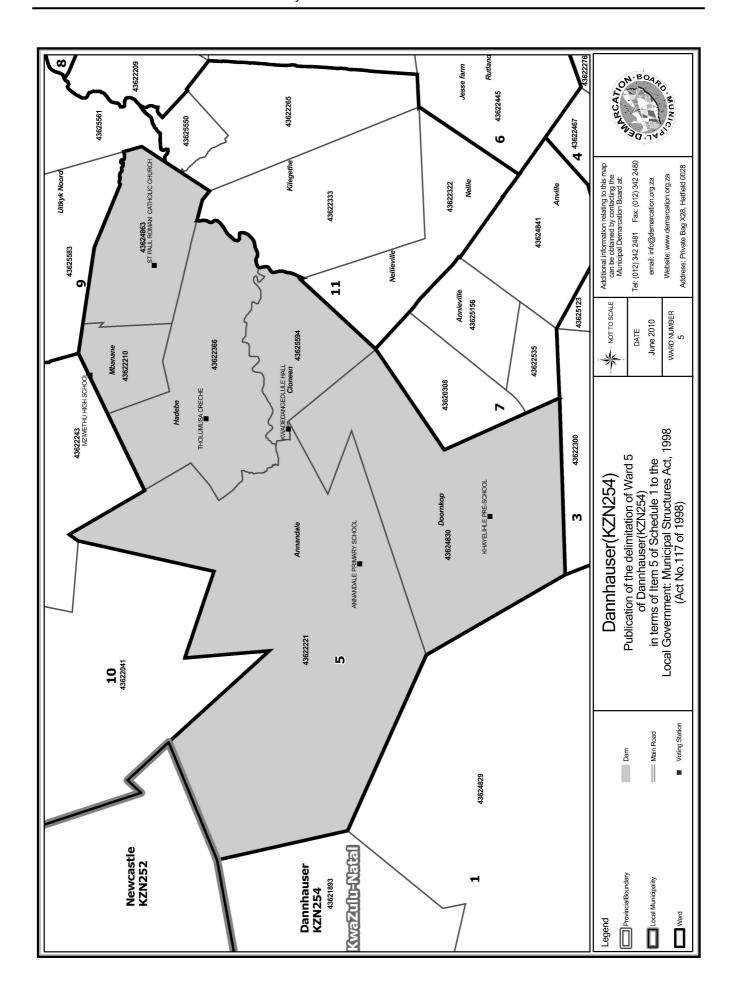

### WARD 5 comprises of a total of 3404 registered voters

| Voting District | Voting Station                | Number of Voters |
|-----------------|-------------------------------|------------------|
| 43622210        | MZIWETHU HIGH SCHOOL          | 542              |
| 43622221        | ANNANDALE PRIMARY SCHOOL      | 564              |
| 43622366        | THOLUMUSA CRECHE              | 961              |
| 43624830        | KHAYELIHLE PRE-SCHOOL         | 343              |
| 43624863        | ST PAUL ROMAN CATHOLIC CHURCH | 310              |
| 43625594        | KWADEDANGEDLULE HALL          | 684              |

### WYK 5 het 3404 kiesers

| Stemdistrik | Stemlokaal                    | Getal kiesers |
|-------------|-------------------------------|---------------|
| 43622210    | MZIWETHU HIGH SCHOOL          | 542           |
| 43622221    | ANNANDALE PRIMARY SCIIOOL     | 564           |
| 43622366    | THOLUMUSA CRECHE              | 961           |
| 43624830    | KHAYELIHLE PRE-SCHOOL         | 343           |
| 43624863    | ST PAUL ROMAN CATHOLIC CHURCH | 310           |
| 43625594    | KWADEDANGEDLULE HALL          | 684           |