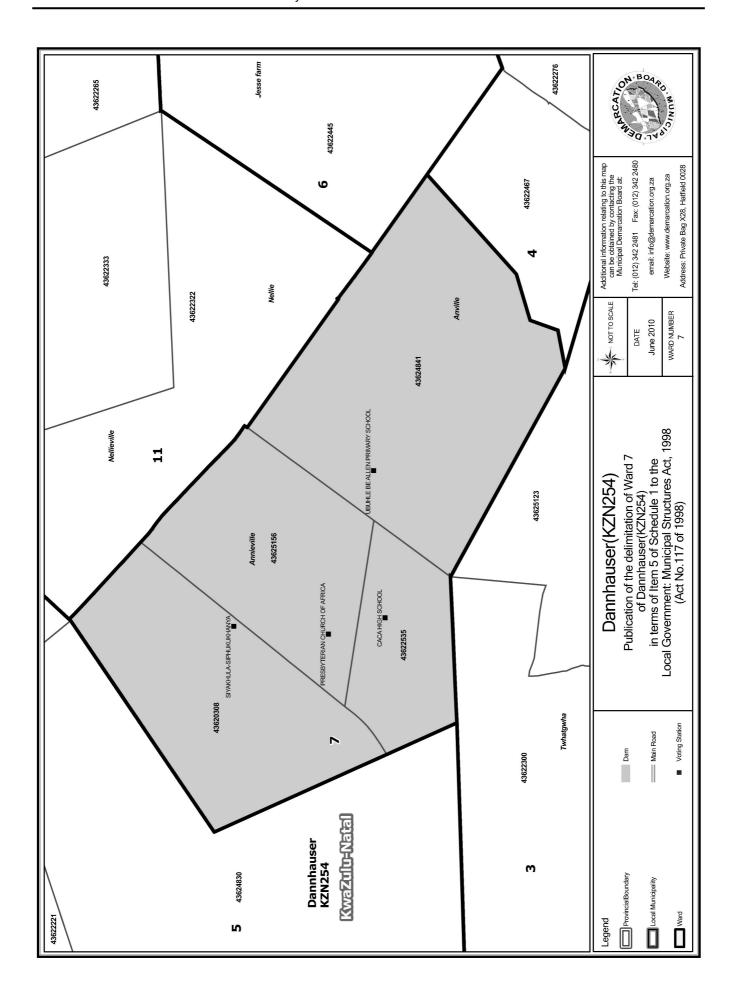

### WARD 7 comprises of a total of 3161 registered voters

| Voting District | Voting Station                 | Number of Voters |
|-----------------|--------------------------------|------------------|
| 43620308        | SIYAKHULA-SIPHUKUKHANYA        | 1690             |
| 43622535        | CACA HIGH SCHOOL               | 435              |
| 43624841        | UBUHLE BE ALLEN PRIMARY SCHOOL | 769              |
| 43625156        | PRESBYTERIAN CHURCH OF AFRICA  | 267              |