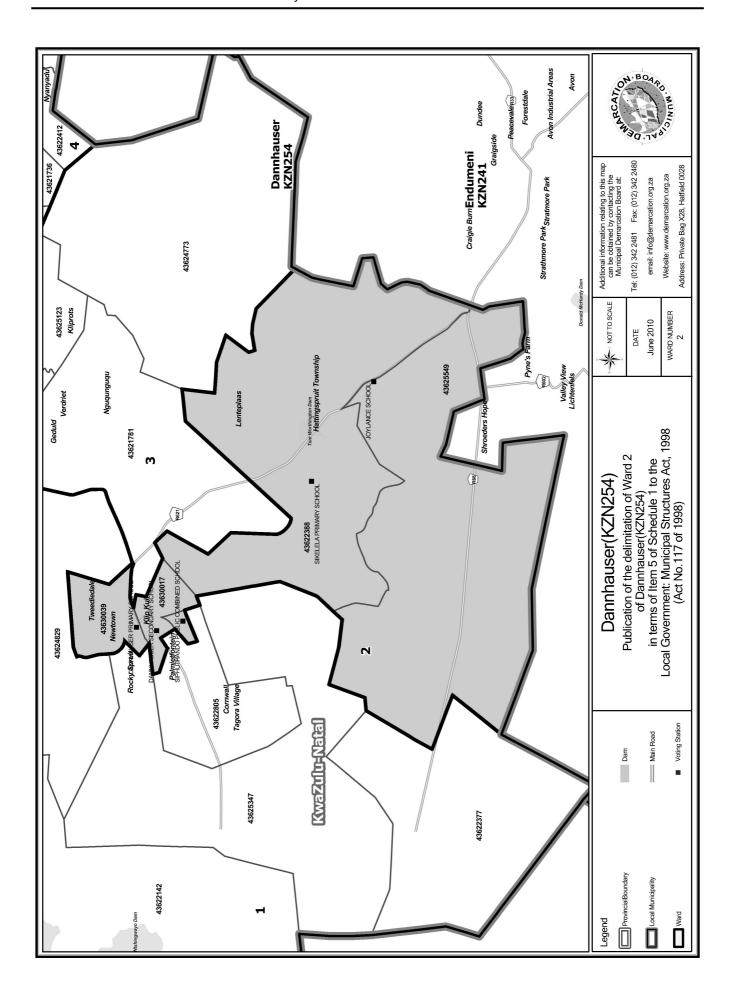

### WARD 2 comprises of a total of 3576 registered voters

| Voting District | Voting Station                     | Number of Voters |
|-----------------|------------------------------------|------------------|
| 43622388        | SIKELELA PRIMARY SCHOOL            | 701              |
| 43625549        | JOYLANCE SCHOOL                    | 185              |
| 43630017        | DANNHAUSER SECONDARY SCHOOL        | 1546             |
| 43630028        | SIPHUTHANDO PUBLIC COMBINED SCHOOL | 886              |
| 43630039        | DANNHAUSER PRIMARY SCHOOL          | 258              |